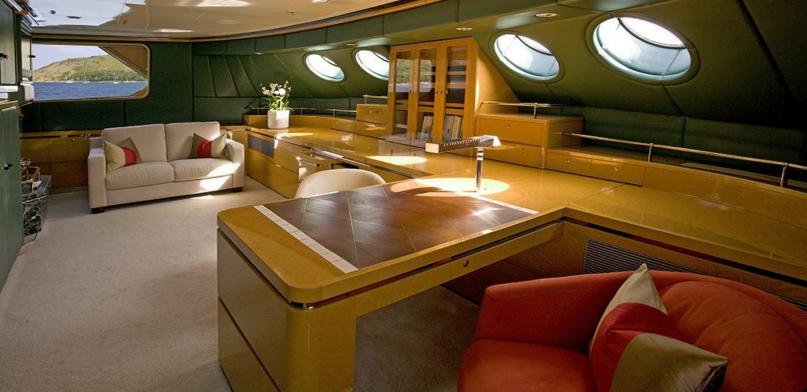

#### **ABOUT MAVERICK**

The MAVERICK yacht brochure reveals a vessel of distinction, where careful thought was placed into every detail on board. With an LOA of 138ft / 42.1m, The MAVERICK yacht accommodates 8 guests in 4 staterooms, which are each appointed with the best in comfort and entertainment. Explore this top of the line yacht, built by luxury yacht builder Sterling Yachts, where meticulous work and creativity come together to create a floating sanctuary. Located in: South East Florida, MAVERICK beckons all who seek the best in luxury travel.