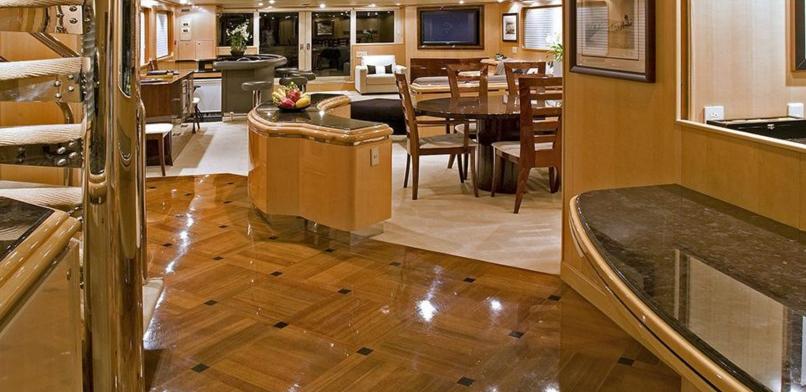

#### **ABOUT MAVERICK**

The MAVERICK yacht brochure reveals a vessel of distinction, where careful thought was placed into every detail on board. With an LOA of 138ft / 42.1m, The MAVERICK yacht accommodates 8 guests in 4 staterooms, which are each appointed with the best in comfort and entertainment. Explore this top of the line yacht, built by luxury yacht builder Sterling Yachts, where meticulous work and creativity come together to create a floating sanctuary. Located in: South East Florida, MAVERICK beckons all who seek the best in luxury travel.