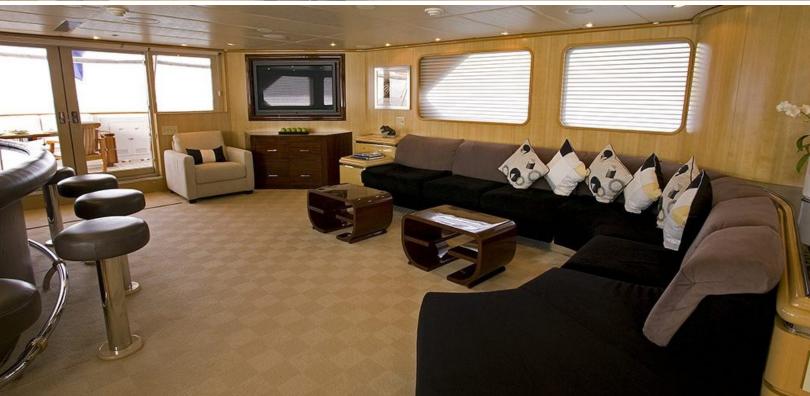

#### **ABOUT MAVERICK**

The MAVERICK yacht brochure reveals a vessel of distinction, where careful thought was placed into every detail on board. With an LOA of 138ft / 42.1m, The MAVERICK yacht accommodates 8 guests in 4 staterooms, which are each appointed with the best in comfort and entertainment. Explore this top of the line yacht, built by luxury yacht builder Sterling Yachts, where meticulous work and creativity come together to create a floating sanctuary. Located in: South East Florida, MAVERICK beckons all who seek the best in luxury travel.