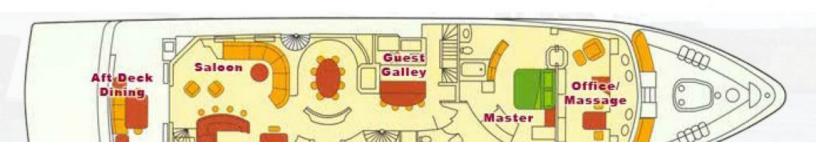

138 feet / 42.1 meters | Sterling Yachts | 1988

8 GUESTS

4 STATEROOMS

8 CREW

14 KNOTS

#### **ABOUT MAVERICK**

The MAVERICK yacht brochure reveals a vessel of distinction, where careful thought was placed into every detail on board. With an LOA of 138ft / 42.1m, The MAVERICK yacht accommodates 8 guests in 4 staterooms, which are each appointed with the best in comfort and entertainment. Explore this top of the line yacht, built by luxury yacht builder Sterling Yachts, where meticulous work and creativity come together to create a floating sanctuary. Located in: South East Florida, MAVERICK beckons all who seek the best in luxury travel.