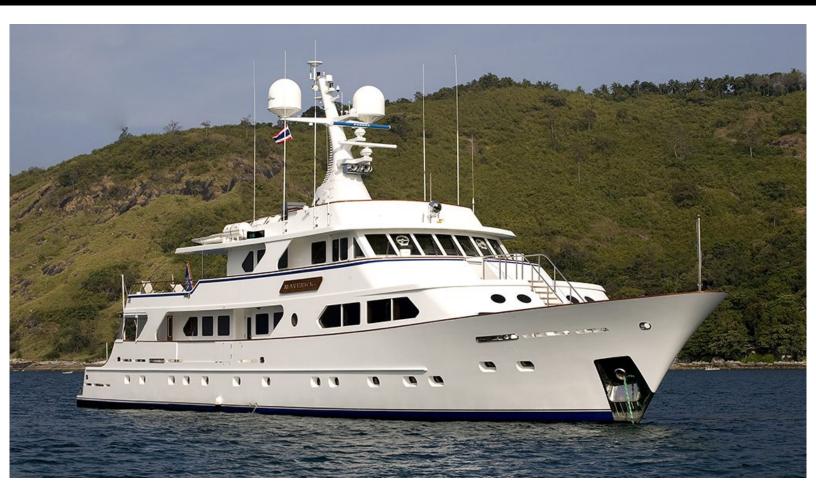

138 feet / 42.1 meters | Sterling Yachts | 1988

8 GUESTS

4 STATEROOMS

8 CREW

14 KNOTS

#### **ABOUT MAVERICK**

The MAVERICK yacht brochure reveals a vessel of distinction, where careful thought was placed into every detail on board. With an LOA of 138ft / 42.1m, The MAVERICK yacht accommodates 8 guests in 4 staterooms, which are each appointed with the best in comfort and entertainment. Explore this top of the line yacht, built by luxury yacht builder Sterling Yachts, where meticulous work and creativity come together to create a floating sanctuary. Located in: South East Florida, MAVERICK beckons all who seek the best in luxury travel.