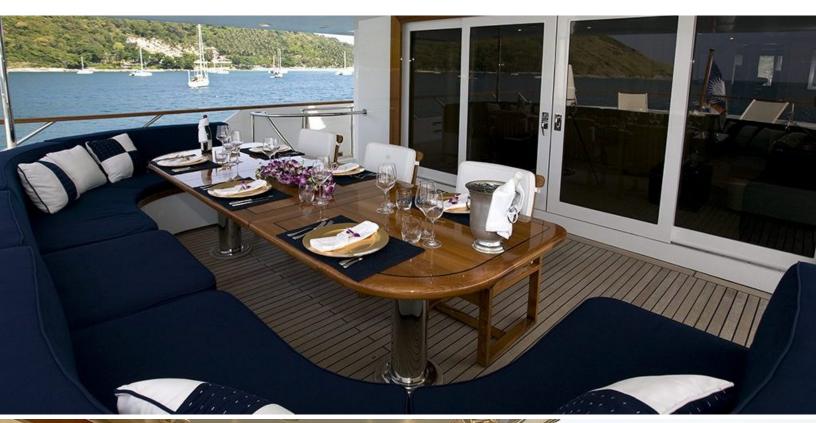

#### **ABOUT MAVERICK**

The MAVERICK yacht brochure reveals a vessel of distinction, where careful thought was placed into every detail on board. With an LOA of 138ft / 42.1m, The MAVERICK yacht accommodates 8 guests in 4 staterooms, which are each appointed with the best in comfort and entertainment. Explore this top of the line yacht, built by luxury yacht builder Sterling Yachts, where meticulous work and creativity come together to create a floating sanctuary. Located in: South East Florida, MAVERICK beckons all who seek the best in luxury travel.