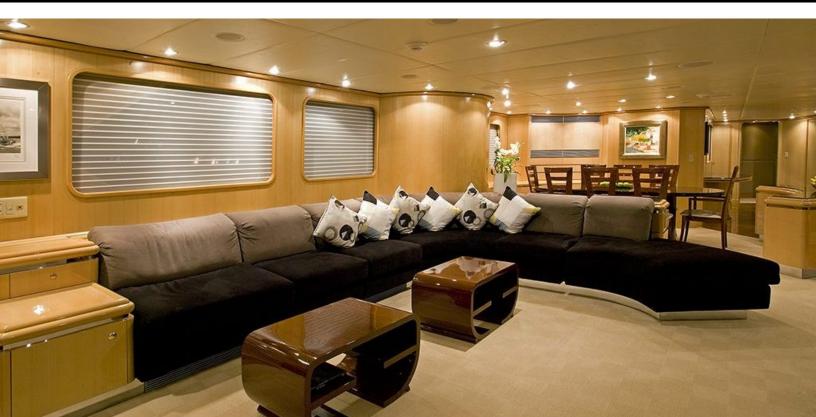

#### **ABOUT MAVERICK**

The MAVERICK yacht brochure reveals a vessel of distinction, where careful thought was placed into every detail on board. With an LOA of 138ft / 42.1m, The MAVERICK yacht accommodates 8 guests in 4 staterooms, which are each appointed with the best in comfort and entertainment. Explore this top of the line yacht, built by luxury yacht builder Sterling Yachts, where meticulous work and creativity come together to create a floating sanctuary. Located in: South East Florida, MAVERICK beckons all who seek the best in luxury travel.