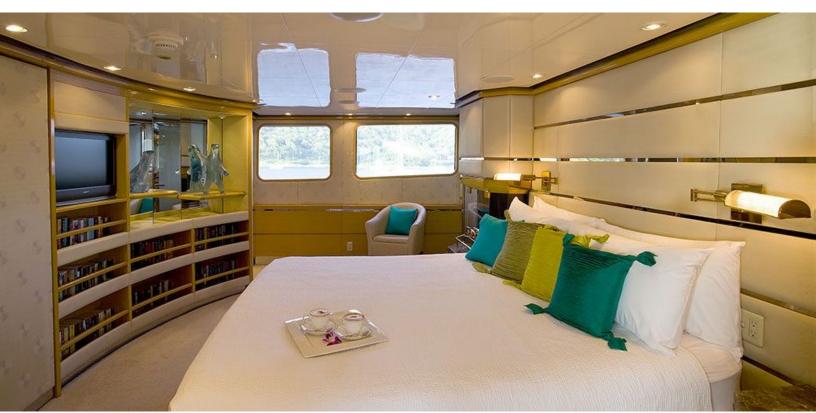

#### **ABOUT MAVERICK**

The MAVERICK yacht brochure reveals a vessel of distinction, where careful thought was placed into every detail on board. With an LOA of 138ft / 42.1m, The MAVERICK yacht accommodates 8 guests in 4 staterooms, which are each appointed with the best in comfort and entertainment. Explore this top of the line yacht, built by luxury yacht builder Sterling Yachts, where meticulous work and creativity come together to create a floating sanctuary. Located in: South East Florida, MAVERICK beckons all who seek the best in luxury travel.