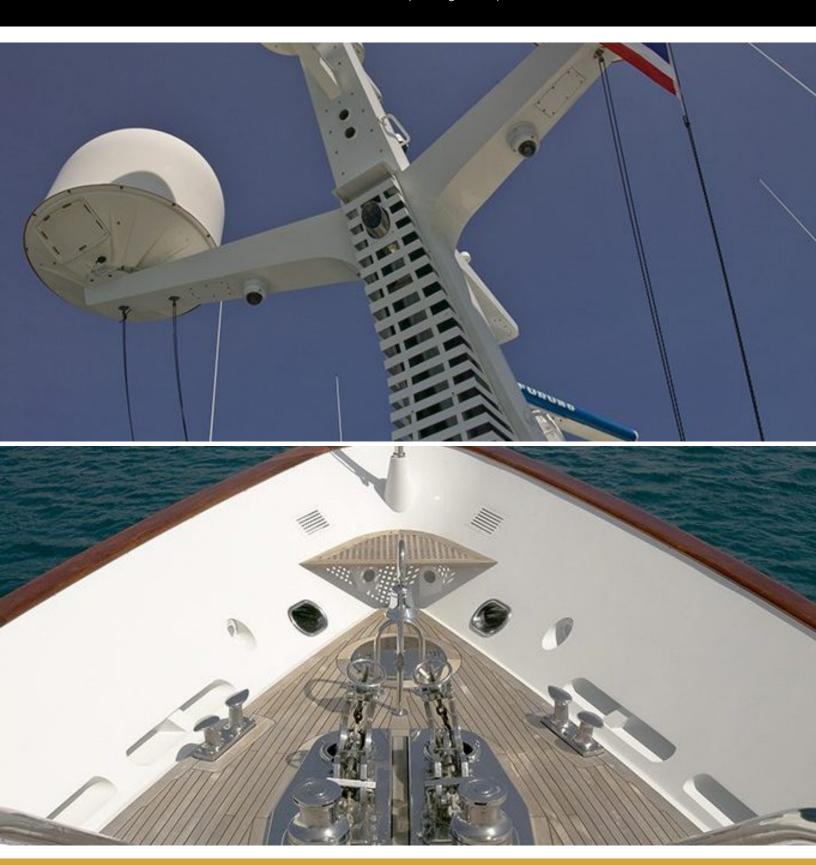

#### **ABOUT MAVERICK**

The MAVERICK yacht brochure reveals a vessel of distinction, where careful thought was placed into every detail on board. With an LOA of 138ft / 42.1m, The MAVERICK yacht accommodates 8 guests in 4 staterooms, which are each appointed with the best in comfort and entertainment. Explore this top of the line yacht, built by luxury yacht builder Sterling Yachts, where meticulous work and creativity come together to create a floating sanctuary. Located in: South East Florida, MAVERICK beckons all who seek the best in luxury travel.