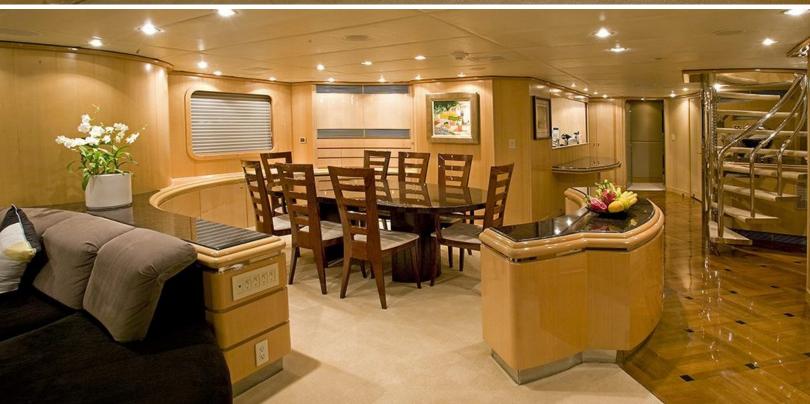

#### **ABOUT MAVERICK**

The MAVERICK yacht brochure reveals a vessel of distinction, where careful thought was placed into every detail on board. With an LOA of 138ft / 42.1m, The MAVERICK yacht accommodates 8 guests in 4 staterooms, which are each appointed with the best in comfort and entertainment. Explore this top of the line yacht, built by luxury yacht builder Sterling Yachts, where meticulous work and creativity come together to create a floating sanctuary. Located in: South East Florida, MAVERICK beckons all who seek the best in luxury travel.