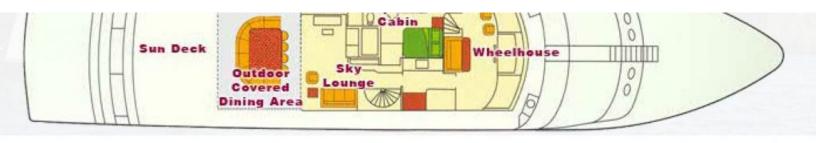

138 feet / 42.1 meters | Sterling Yachts | 1988

8 GUESTS

4 STATEROOMS

8 CREW

14 KNOTS

#### **ABOUT MAVERICK**

The MAVERICK yacht brochure reveals a vessel of distinction, where careful thought was placed into every detail on board. With an LOA of 138ft / 42.1m, The MAVERICK yacht accommodates 8 guests in 4 staterooms, which are each appointed with the best in comfort and entertainment. Explore this top of the line yacht, built by luxury yacht builder Sterling Yachts, where meticulous work and creativity come together to create a floating sanctuary. Located in: South East Florida, MAVERICK beckons all who seek the best in luxury travel.