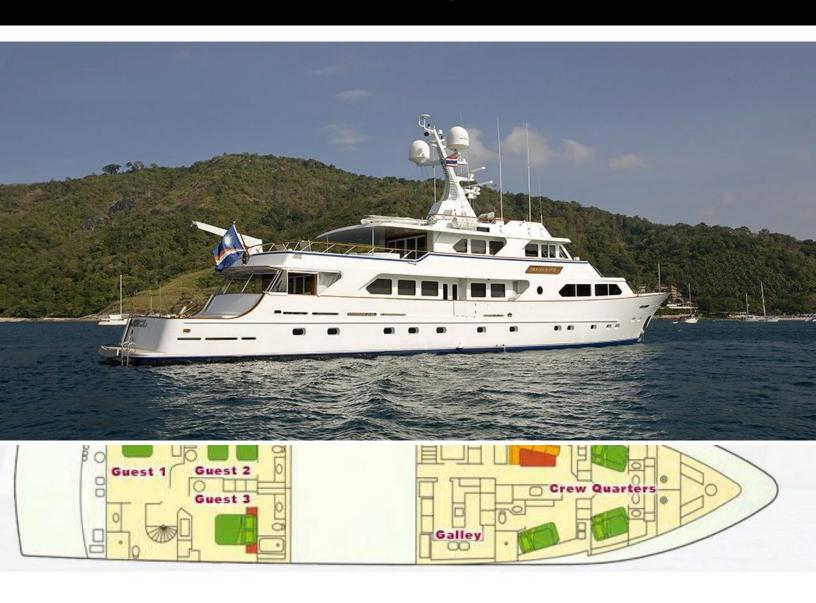

138 feet / 42.1 meters | Sterling Yachts | 1988

8 GUESTS

4 STATEROOMS

8 CREW

14 KNOTS

#### **ABOUT MAVERICK**

The MAVERICK yacht brochure reveals a vessel of distinction, where careful thought was placed into every detail on board. With an LOA of 138ft / 42.1m, The MAVERICK yacht accommodates 8 guests in 4 staterooms, which are each appointed with the best in comfort and entertainment. Explore this top of the line yacht, built by luxury yacht builder Sterling Yachts, where meticulous work and creativity come together to create a floating sanctuary. Located in: South East Florida, MAVERICK beckons all who seek the best in luxury travel.