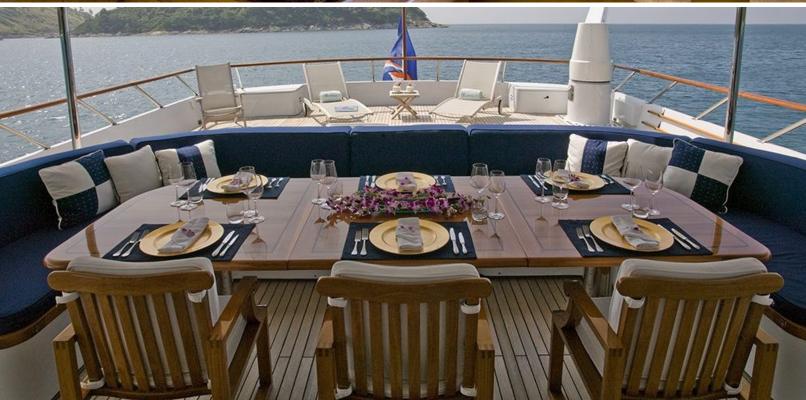

#### **ABOUT MAVERICK**

The MAVERICK yacht brochure reveals a vessel of distinction, where careful thought was placed into every detail on board. With an LOA of 138ft / 42.1m, The MAVERICK yacht accommodates 8 guests in 4 staterooms, which are each appointed with the best in comfort and entertainment. Explore this top of the line yacht, built by luxury yacht builder Sterling Yachts, where meticulous work and creativity come together to create a floating sanctuary. Located in: South East Florida, MAVERICK beckons all who seek the best in luxury travel.