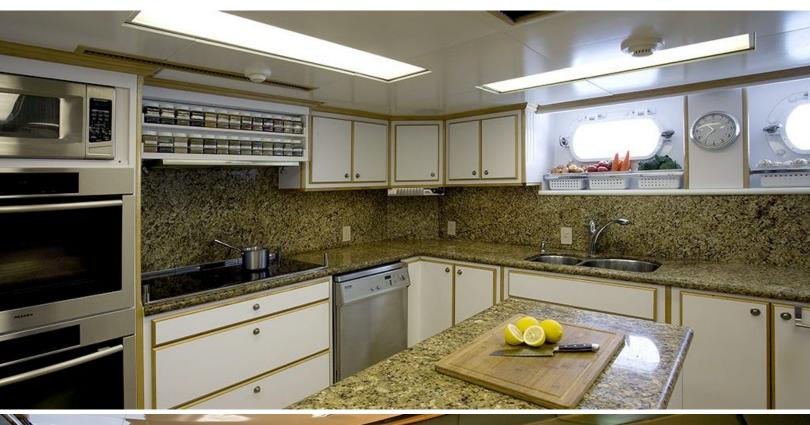

#### **ABOUT MAVERICK**

The MAVERICK yacht brochure reveals a vessel of distinction, where careful thought was placed into every detail on board. With an LOA of 138ft / 42.1m, The MAVERICK yacht accommodates 8 guests in 4 staterooms, which are each appointed with the best in comfort and entertainment. Explore this top of the line yacht, built by luxury yacht builder Sterling Yachts, where meticulous work and creativity come together to create a floating sanctuary. Located in: South East Florida, MAVERICK beckons all who seek the best in luxury travel.