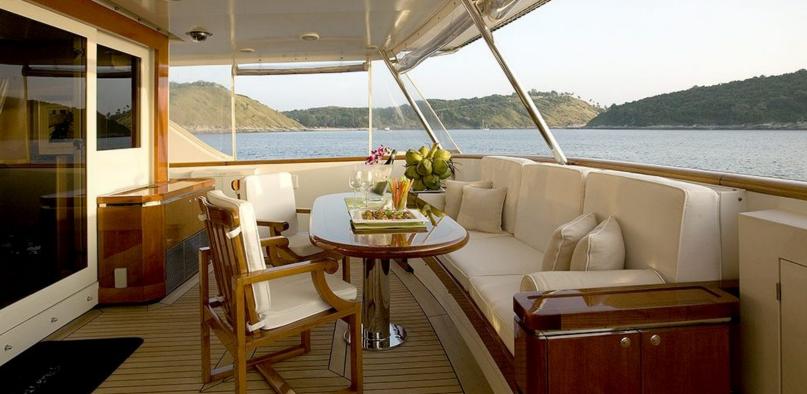

#### **ABOUT MAVERICK**

The MAVERICK yacht brochure reveals a vessel of distinction, where careful thought was placed into every detail on board. With an LOA of 138ft / 42.1m, The MAVERICK yacht accommodates 8 guests in 4 staterooms, which are each appointed with the best in comfort and entertainment. Explore this top of the line yacht, built by luxury yacht builder Sterling Yachts, where meticulous work and creativity come together to create a floating sanctuary. Located in: South East Florida, MAVERICK beckons all who seek the best in luxury travel.