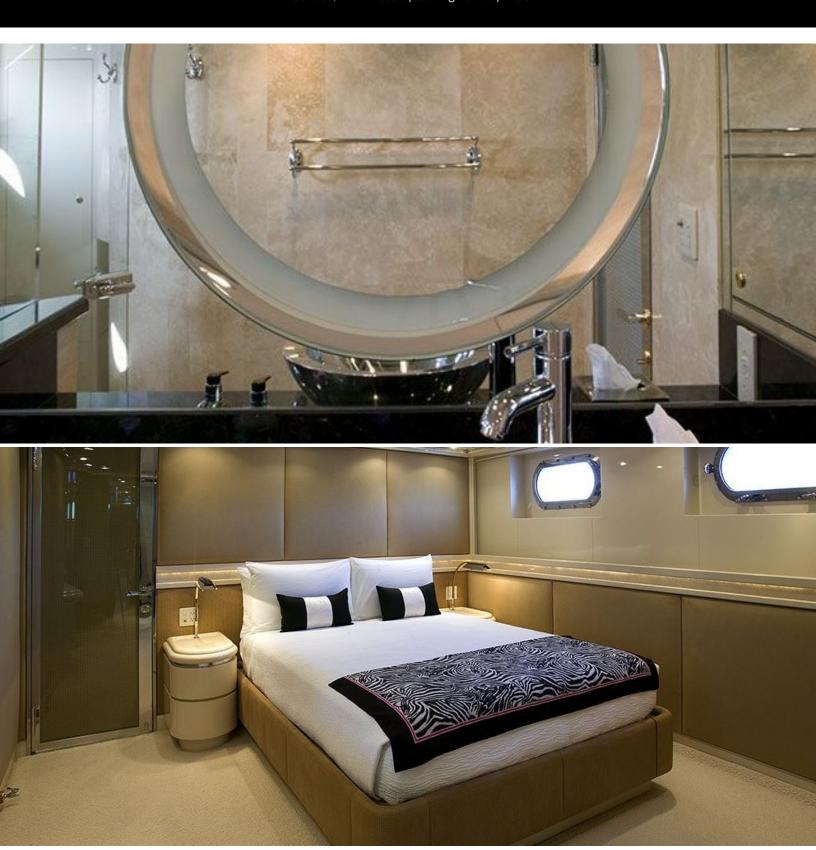

#### **ABOUT MAVERICK**

The MAVERICK yacht brochure reveals a vessel of distinction, where careful thought was placed into every detail on board. With an LOA of 138ft / 42.1m, The MAVERICK yacht accommodates 8 guests in 4 staterooms, which are each appointed with the best in comfort and entertainment. Explore this top of the line yacht, built by luxury yacht builder Sterling Yachts, where meticulous work and creativity come together to create a floating sanctuary. Located in: South East Florida, MAVERICK beckons all who seek the best in luxury travel.