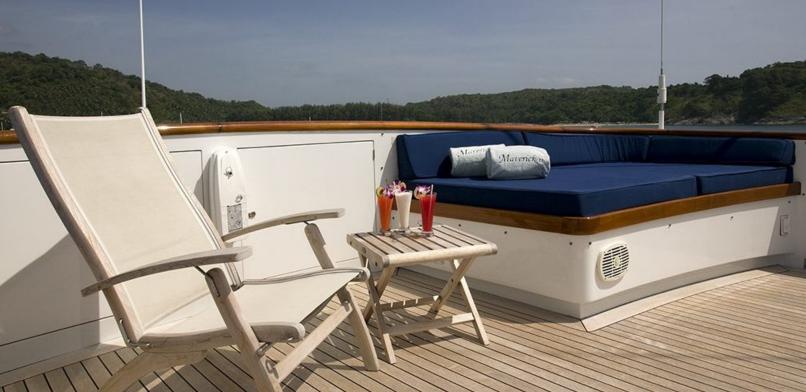

#### **ABOUT MAVERICK**

The MAVERICK yacht brochure reveals a vessel of distinction, where careful thought was placed into every detail on board. With an LOA of 138ft / 42.1m, The MAVERICK yacht accommodates 8 guests in 4 staterooms, which are each appointed with the best in comfort and entertainment. Explore this top of the line yacht, built by luxury yacht builder Sterling Yachts, where meticulous work and creativity come together to create a floating sanctuary. Located in: South East Florida, MAVERICK beckons all who seek the best in luxury travel.