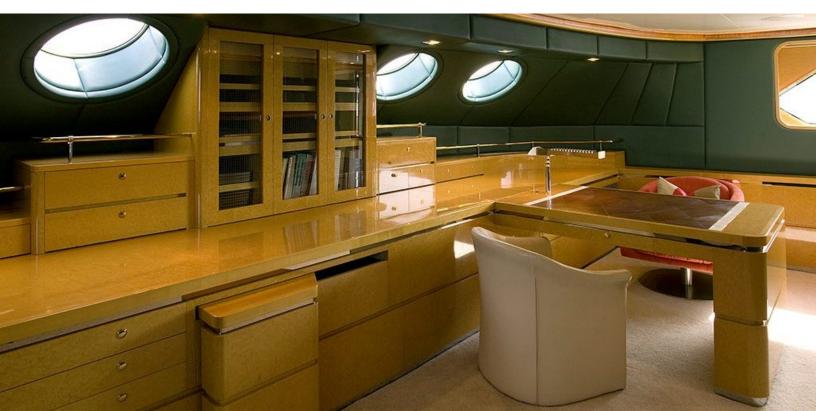

#### **ABOUT MAVERICK**

The MAVERICK yacht brochure reveals a vessel of distinction, where careful thought was placed into every detail on board. With an LOA of 138ft / 42.1m, The MAVERICK yacht accommodates 8 guests in 4 staterooms, which are each appointed with the best in comfort and entertainment. Explore this top of the line yacht, built by luxury yacht builder Sterling Yachts, where meticulous work and creativity come together to create a floating sanctuary. Located in: South East Florida, MAVERICK beckons all who seek the best in luxury travel.