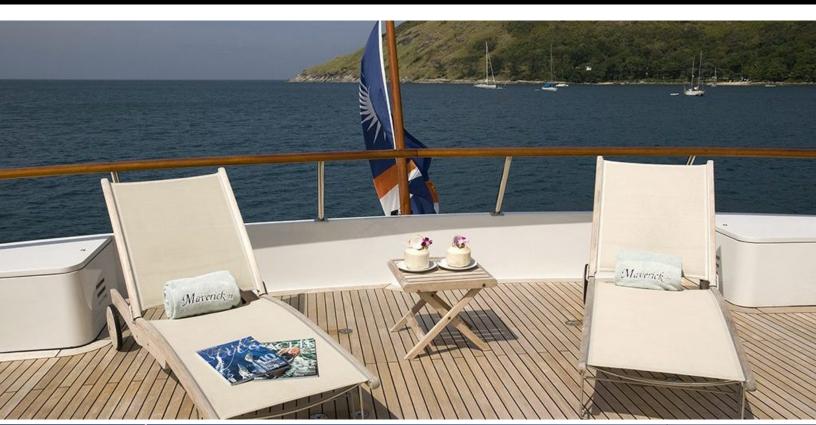

#### **ABOUT MAVERICK**

The MAVERICK yacht brochure reveals a vessel of distinction, where careful thought was placed into every detail on board. With an LOA of 138ft / 42.1m, The MAVERICK yacht accommodates 8 guests in 4 staterooms, which are each appointed with the best in comfort and entertainment. Explore this top of the line yacht, built by luxury yacht builder Sterling Yachts, where meticulous work and creativity come together to create a floating sanctuary. Located in: South East Florida, MAVERICK beckons all who seek the best in luxury travel.