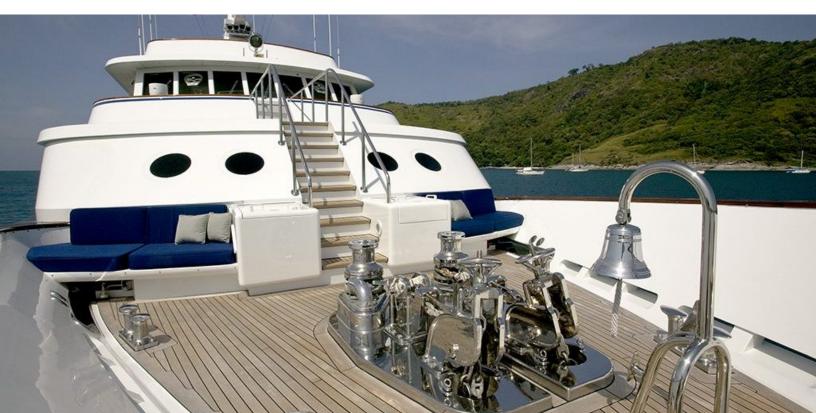

#### **ABOUT MAVERICK**

The MAVERICK yacht brochure reveals a vessel of distinction, where careful thought was placed into every detail on board. With an LOA of 138ft / 42.1m, The MAVERICK yacht accommodates 8 guests in 4 staterooms, which are each appointed with the best in comfort and entertainment. Explore this top of the line yacht, built by luxury yacht builder Sterling Yachts, where meticulous work and creativity come together to create a floating sanctuary. Located in: South East Florida, MAVERICK beckons all who seek the best in luxury travel.