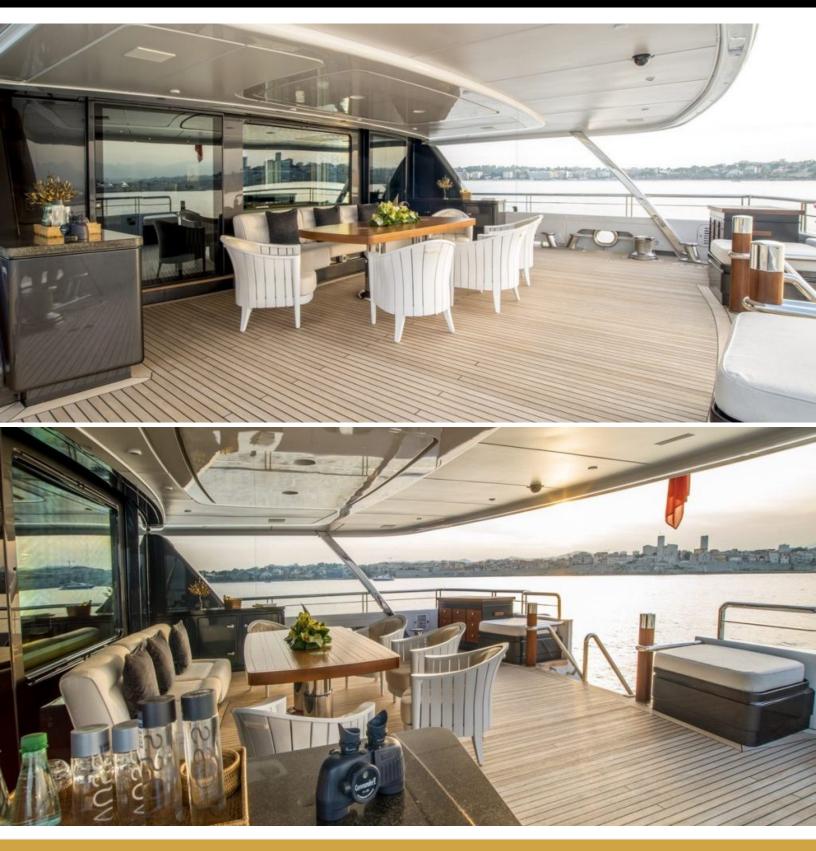

#### ABOUT ASTRID CONROY

The ASTRID CONROY yacht brochure reveals a vessel of distinction, where careful thought was placed into every detail on board. With an LOA of 190.3ft / 58m, The ASTRID CONROY yacht accommodates 12 guests in 6 staterooms, which are each appointed with the best in comfort and entertainment. Explore this top of the line yacht, built by luxury yacht builder Amels, where meticulous work and creativity come together to create a floating sanctuary. Located in: the South of France, ASTRID CONROY beckons all who seek the best in luxury travel.