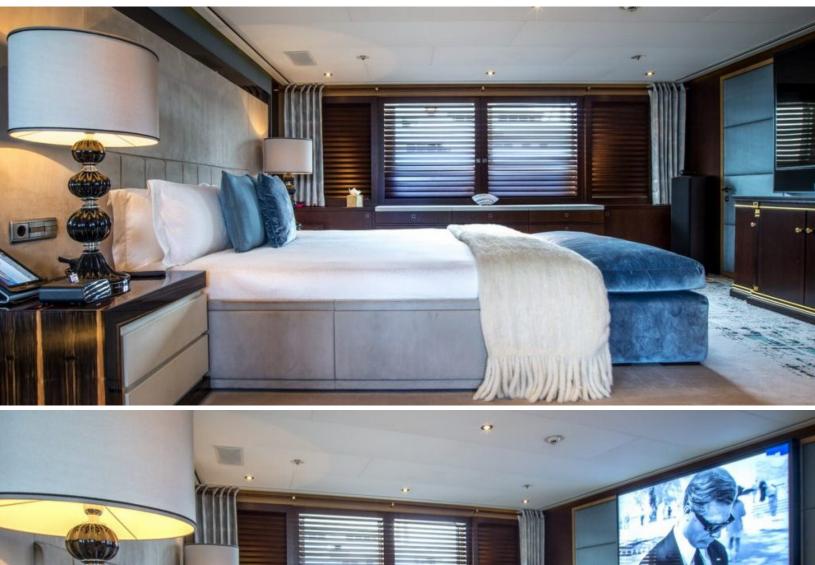

#### ABOUT ASTRID CONROY

The ASTRID CONROY yacht brochure reveals a vessel of distinction, where careful thought was placed into every detail on board. With an LOA of 190.3ft / 58m, The ASTRID CONROY yacht accommodates 12 guests in 6 staterooms, which are each appointed with the best in comfort and entertainment. Explore this top of the line yacht, built by luxury yacht builder Amels, where meticulous work and creativity come together to create a floating sanctuary. Located in: the South of France, ASTRID CONROY beckons all who seek the best in luxury travel.