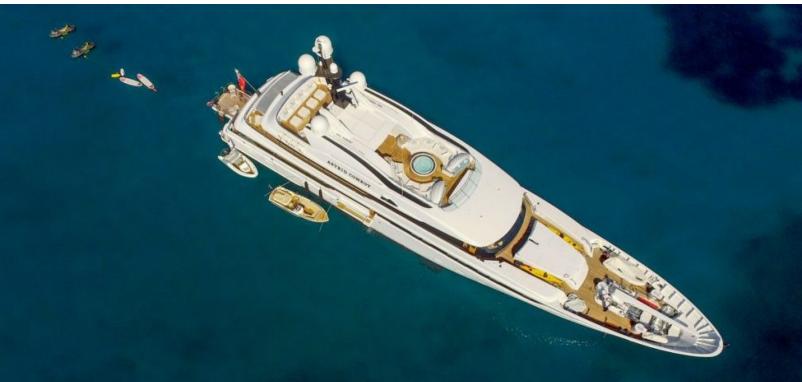

#### ABOUT ASTRID CONROY

The ASTRID CONROY yacht brochure reveals a vessel of distinction, where careful thought was placed into every detail on board. With an LOA of 190.3ft / 58m, The ASTRID CONROY yacht accommodates 12 guests in 6 staterooms, which are each appointed with the best in comfort and entertainment. Explore this top of the line yacht, built by luxury yacht builder Amels, where meticulous work and creativity come together to create a floating sanctuary. Located in: the South of France, ASTRID CONROY beckons all who seek the best in luxury travel.