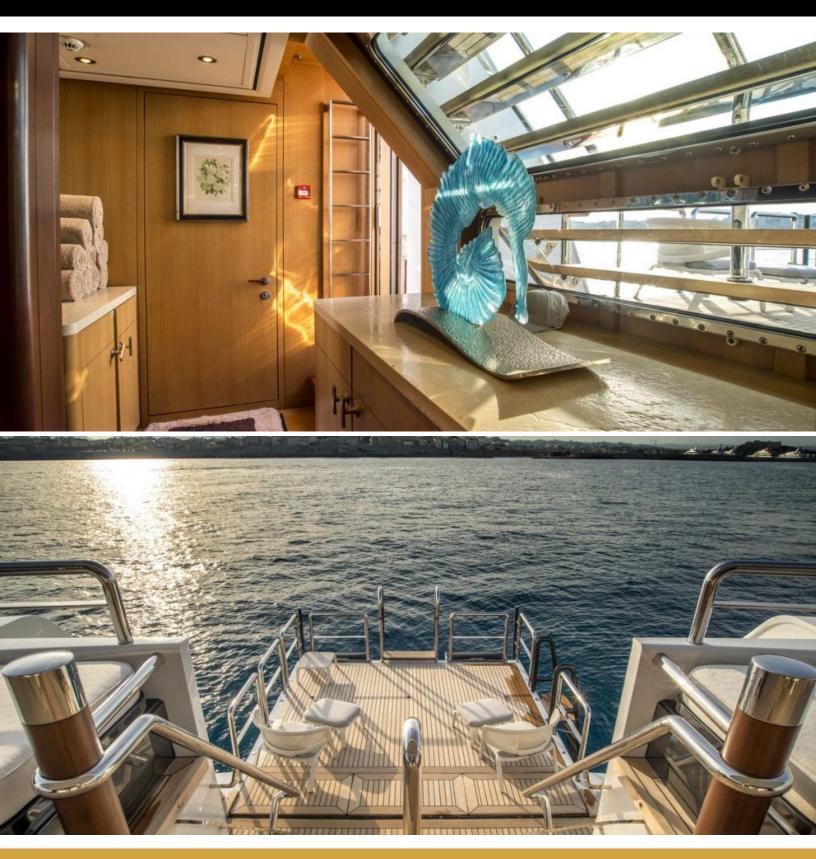

#### ABOUT ASTRID CONROY

The ASTRID CONROY yacht brochure reveals a vessel of distinction, where careful thought was placed into every detail on board. With an LOA of 190.3ft / 58m, The ASTRID CONROY yacht accommodates 12 guests in 6 staterooms, which are each appointed with the best in comfort and entertainment. Explore this top of the line yacht, built by luxury yacht builder Amels, where meticulous work and creativity come together to create a floating sanctuary. Located in: the South of France, ASTRID CONROY beckons all who seek the best in luxury travel.