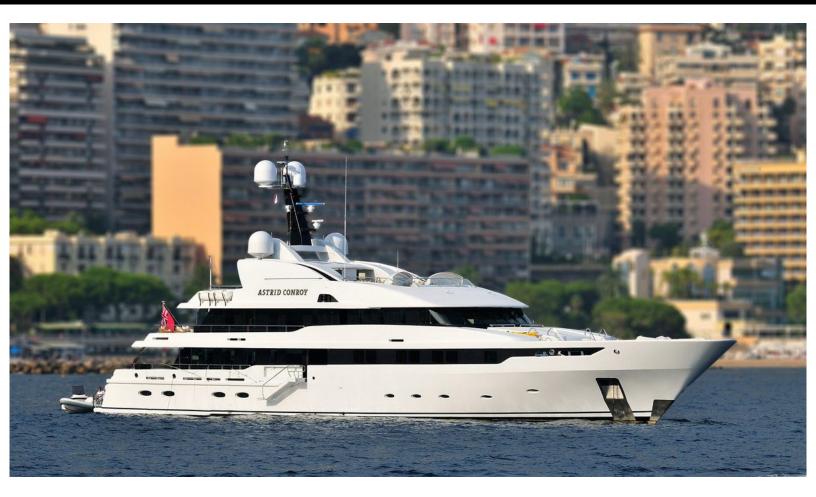

#### ABOUT ASTRID CONROY

The ASTRID CONROY yacht brochure reveals a vessel of distinction, where careful thought was placed into every detail on board. With an LOA of 190.3ft / 58m, The ASTRID CONROY yacht accommodates 12 guests in 6 staterooms, which are each appointed with the best in comfort and entertainment. Explore this top of the line yacht, built by luxury yacht builder Amels, where meticulous work and creativity come together to create a floating sanctuary. Located in: the South of France, ASTRID CONROY beckons all who seek the best in luxury travel.