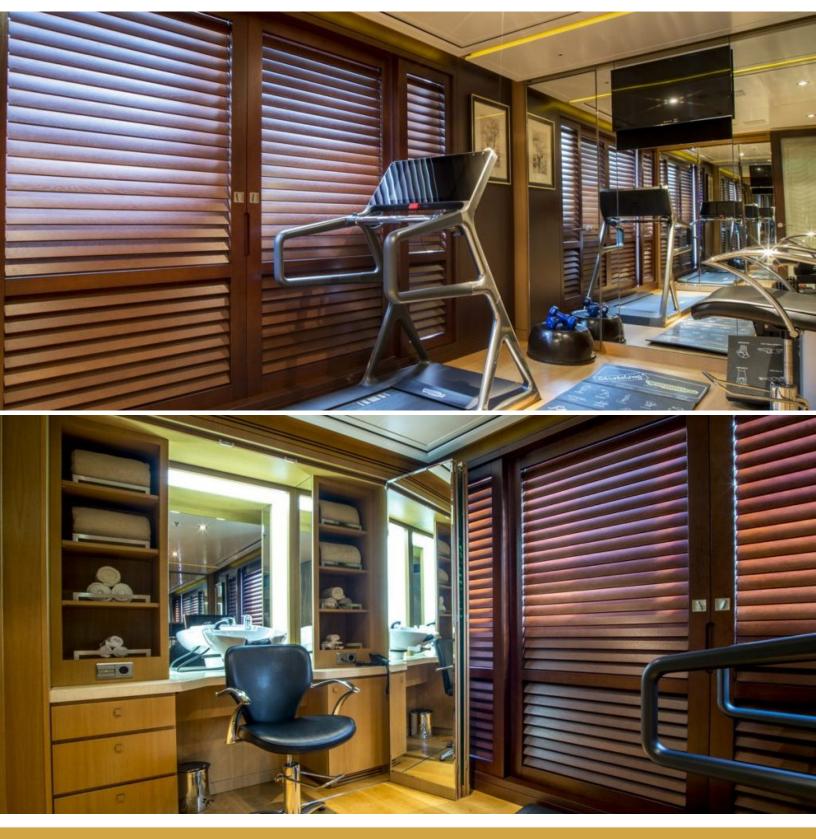

#### ABOUT ASTRID CONROY

The ASTRID CONROY yacht brochure reveals a vessel of distinction, where careful thought was placed into every detail on board. With an LOA of 190.3ft / 58m, The ASTRID CONROY yacht accommodates 12 guests in 6 staterooms, which are each appointed with the best in comfort and entertainment. Explore this top of the line yacht, built by luxury yacht builder Amels, where meticulous work and creativity come together to create a floating sanctuary. Located in: the South of France, ASTRID CONROY beckons all who seek the best in luxury travel.