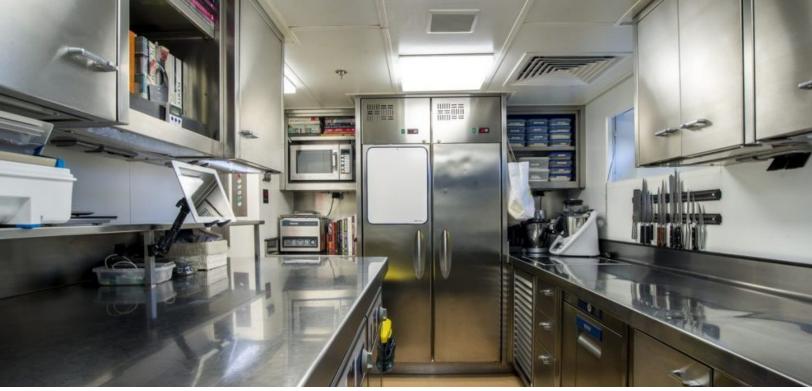

#### ABOUT ASTRID CONROY

The ASTRID CONROY yacht brochure reveals a vessel of distinction, where careful thought was placed into every detail on board. With an LOA of 190.3ft / 58m, The ASTRID CONROY yacht accommodates 12 guests in 6 staterooms, which are each appointed with the best in comfort and entertainment. Explore this top of the line yacht, built by luxury yacht builder Amels, where meticulous work and creativity come together to create a floating sanctuary. Located in: the South of France, ASTRID CONROY beckons all who seek the best in luxury travel.