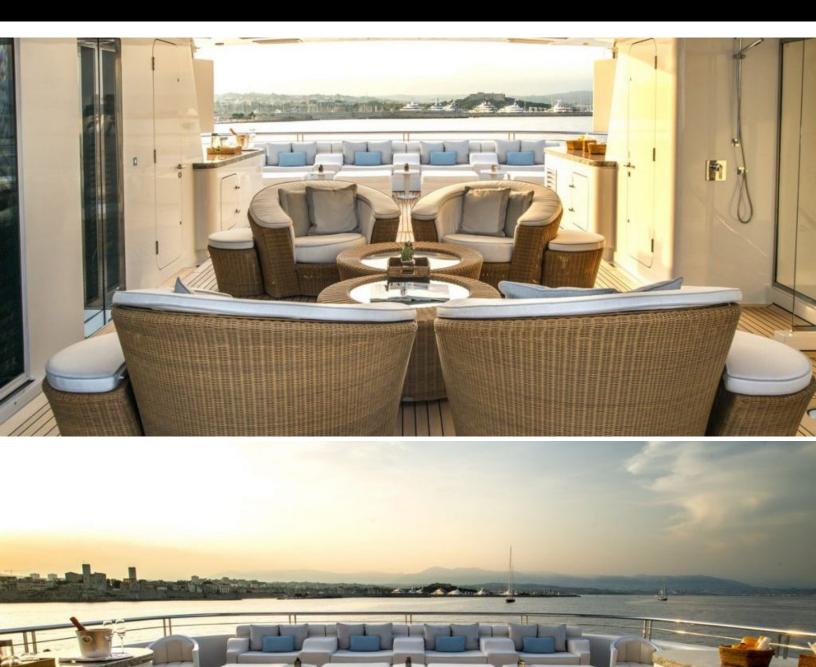

#### ABOUT ASTRID CONROY

The ASTRID CONROY yacht brochure reveals a vessel of distinction, where careful thought was placed into every detail on board. With an LOA of 190.3ft / 58m, The ASTRID CONROY yacht accommodates 12 guests in 6 staterooms, which are each appointed with the best in comfort and entertainment. Explore this top of the line yacht, built by luxury yacht builder Amels, where meticulous work and creativity come together to create a floating sanctuary. Located in: the South of France, ASTRID CONROY beckons all who seek the best in luxury travel.