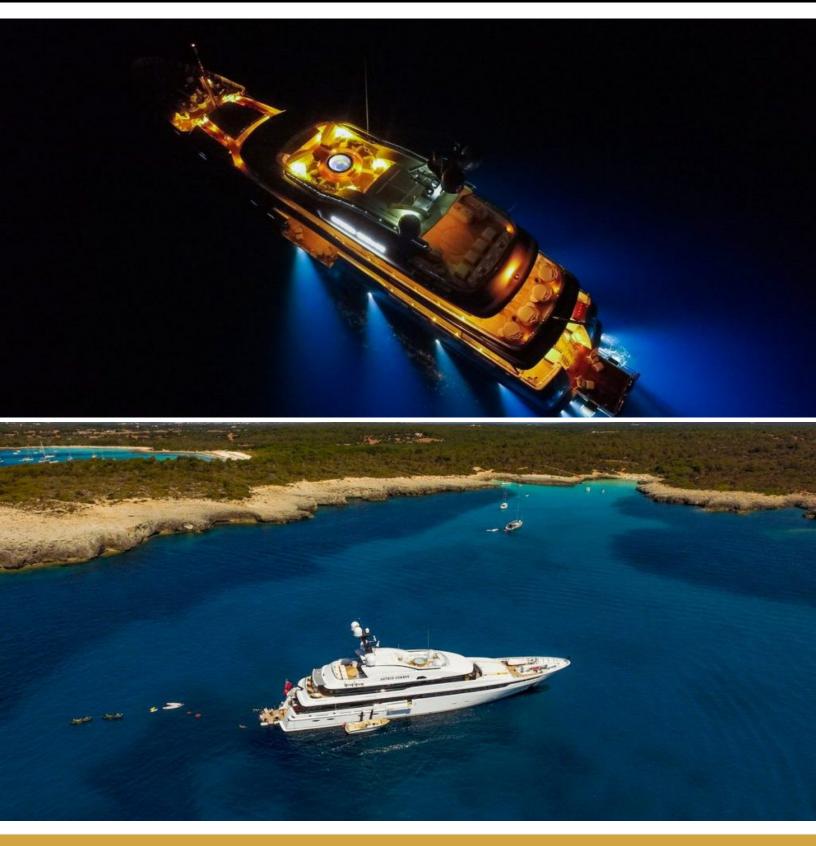

#### ABOUT ASTRID CONROY

The ASTRID CONROY yacht brochure reveals a vessel of distinction, where careful thought was placed into every detail on board. With an LOA of 190.3ft / 58m, The ASTRID CONROY yacht accommodates 12 guests in 6 staterooms, which are each appointed with the best in comfort and entertainment. Explore this top of the line yacht, built by luxury yacht builder Amels, where meticulous work and creativity come together to create a floating sanctuary. Located in: the South of France, ASTRID CONROY beckons all who seek the best in luxury travel.