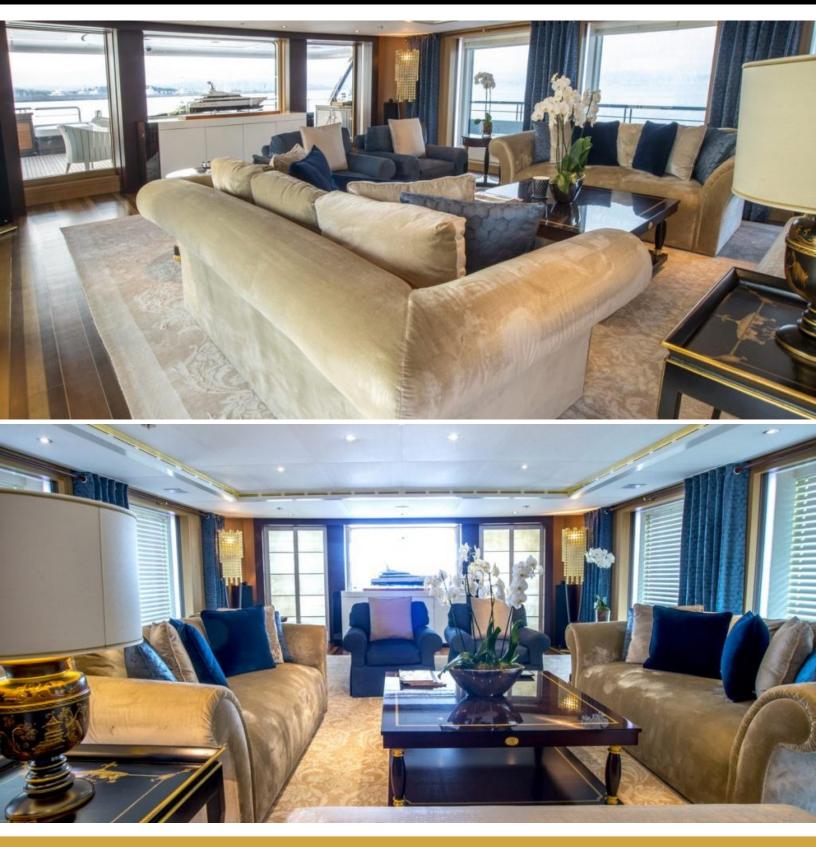

#### ABOUT ASTRID CONROY

The ASTRID CONROY yacht brochure reveals a vessel of distinction, where careful thought was placed into every detail on board. With an LOA of 190.3ft / 58m, The ASTRID CONROY yacht accommodates 12 guests in 6 staterooms, which are each appointed with the best in comfort and entertainment. Explore this top of the line yacht, built by luxury yacht builder Amels, where meticulous work and creativity come together to create a floating sanctuary. Located in: the South of France, ASTRID CONROY beckons all who seek the best in luxury travel.