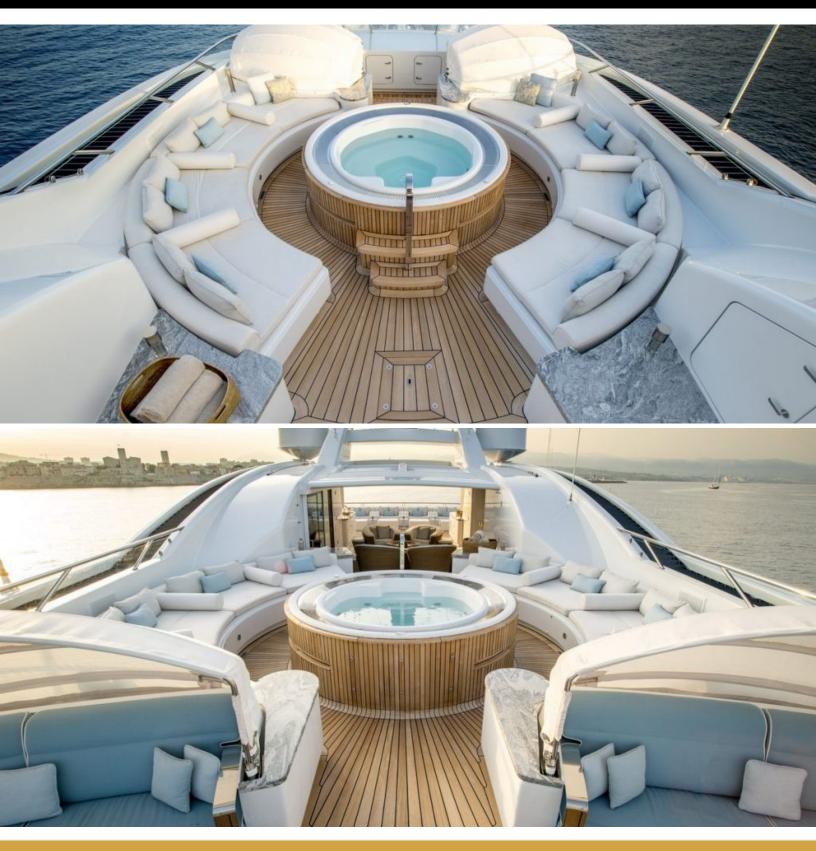

#### ABOUT ASTRID CONROY

The ASTRID CONROY yacht brochure reveals a vessel of distinction, where careful thought was placed into every detail on board. With an LOA of 190.3ft / 58m, The ASTRID CONROY yacht accommodates 12 guests in 6 staterooms, which are each appointed with the best in comfort and entertainment. Explore this top of the line yacht, built by luxury yacht builder Amels, where meticulous work and creativity come together to create a floating sanctuary. Located in: the South of France, ASTRID CONROY beckons all who seek the best in luxury travel.