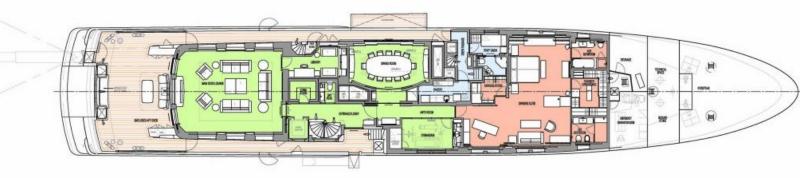

wood.com

+1-954-525-5111 Global Headquarters

Version 240824



190.3 feet / 58 meters | Amels | 2006





The ASTRID CONROY yacht brochure has been provided for informational use only and may not be used for contract purposes. Please contact your yacht broker at Merle Wood & Associates for additional information and availability.

web@merlewood.com

+1-954-525-5111 Global Headquarters

Version 240824



190.3 feet / 58 meters | Amels | 2006







The ASTRID CONROY yacht brochure has been provided for informational use only and may not be used for contract purposes. Please contact your yacht broker at Merle Wood & Associates for additional information and availability.

web@merlewood.com

+1-954-525-5111 Global Headquarters

Version 240824



190.3 feet / 58 meters | Amels | 2006









The ASTRID CONROY yacht brochure has been provided for informational use only and may not be used for contract purposes. Please contact your yacht broker at Merle Wood & Associates for additional information and availability.

web@merlewood.com

+1-954-525-5111 Global Headquarters