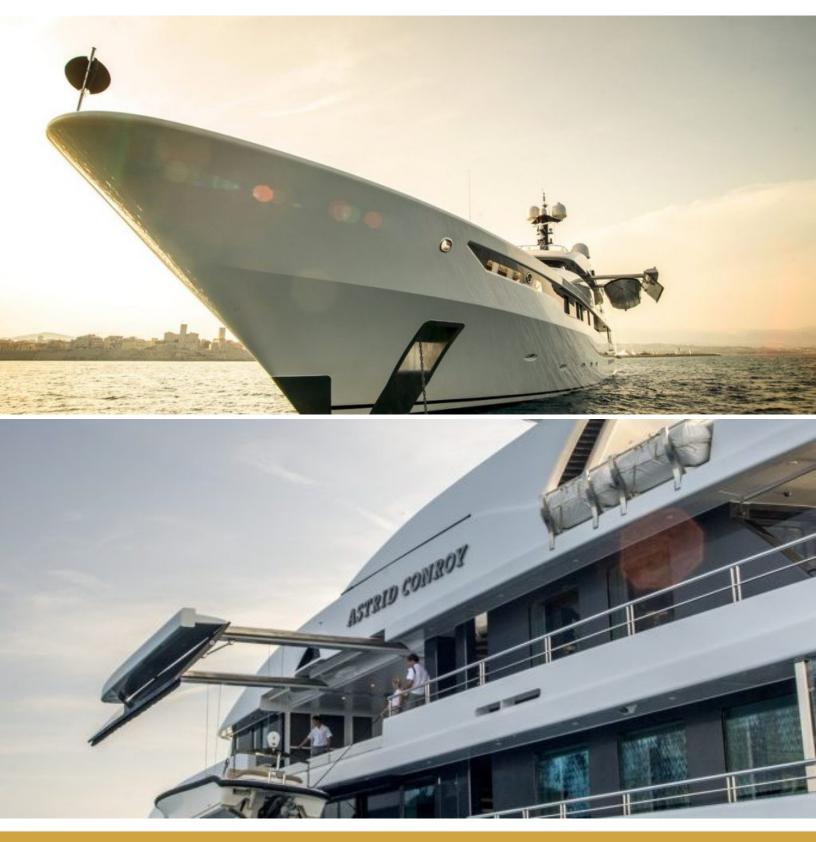

#### ABOUT ASTRID CONROY

The ASTRID CONROY yacht brochure reveals a vessel of distinction, where careful thought was placed into every detail on board. With an LOA of 190.3ft / 58m, The ASTRID CONROY yacht accommodates 12 guests in 6 staterooms, which are each appointed with the best in comfort and entertainment. Explore this top of the line yacht, built by luxury yacht builder Amels, where meticulous work and creativity come together to create a floating sanctuary. Located in: the South of France, ASTRID CONROY beckons all who seek the best in luxury travel.