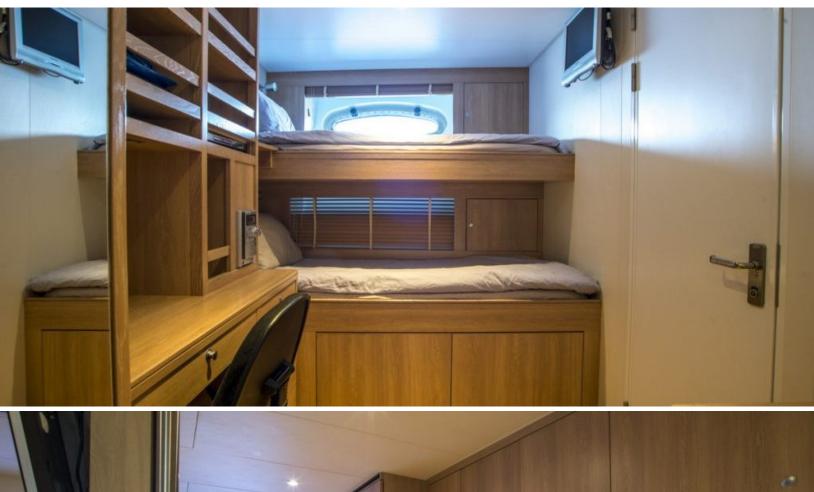

#### ABOUT ASTRID CONROY

The ASTRID CONROY yacht brochure reveals a vessel of distinction, where careful thought was placed into every detail on board. With an LOA of 190.3ft / 58m, The ASTRID CONROY yacht accommodates 12 guests in 6 staterooms, which are each appointed with the best in comfort and entertainment. Explore this top of the line yacht, built by luxury yacht builder Amels, where meticulous work and creativity come together to create a floating sanctuary. Located in: the South of France, ASTRID CONROY beckons all who seek the best in luxury travel.