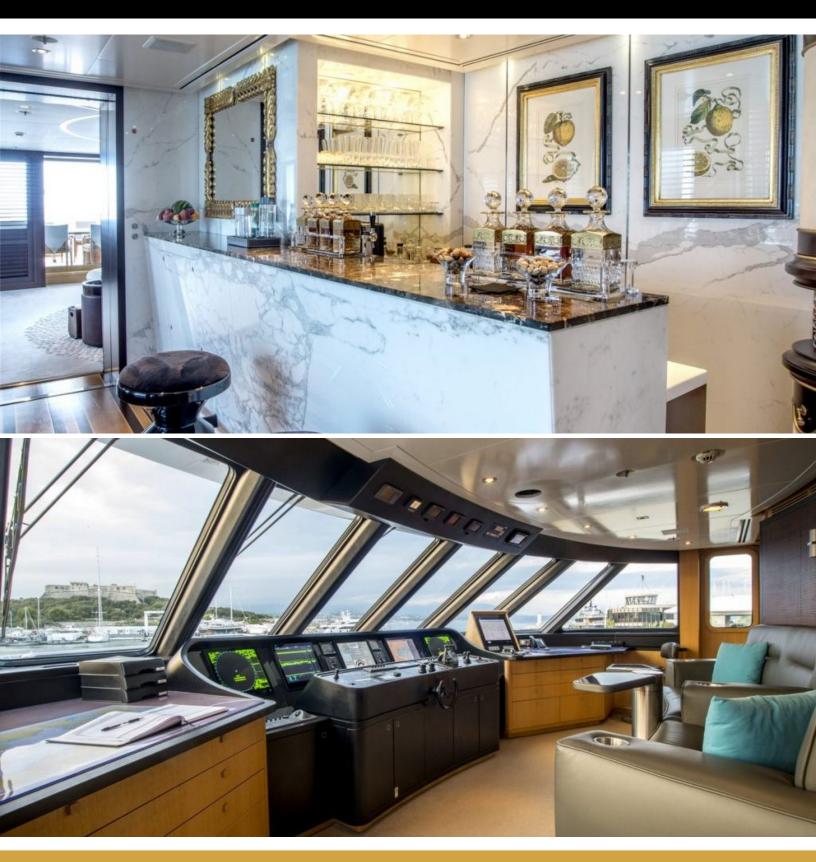

#### ABOUT ASTRID CONROY

The ASTRID CONROY yacht brochure reveals a vessel of distinction, where careful thought was placed into every detail on board. With an LOA of 190.3ft / 58m, The ASTRID CONROY yacht accommodates 12 guests in 6 staterooms, which are each appointed with the best in comfort and entertainment. Explore this top of the line yacht, built by luxury yacht builder Amels, where meticulous work and creativity come together to create a floating sanctuary. Located in: the South of France, ASTRID CONROY beckons all who seek the best in luxury travel.