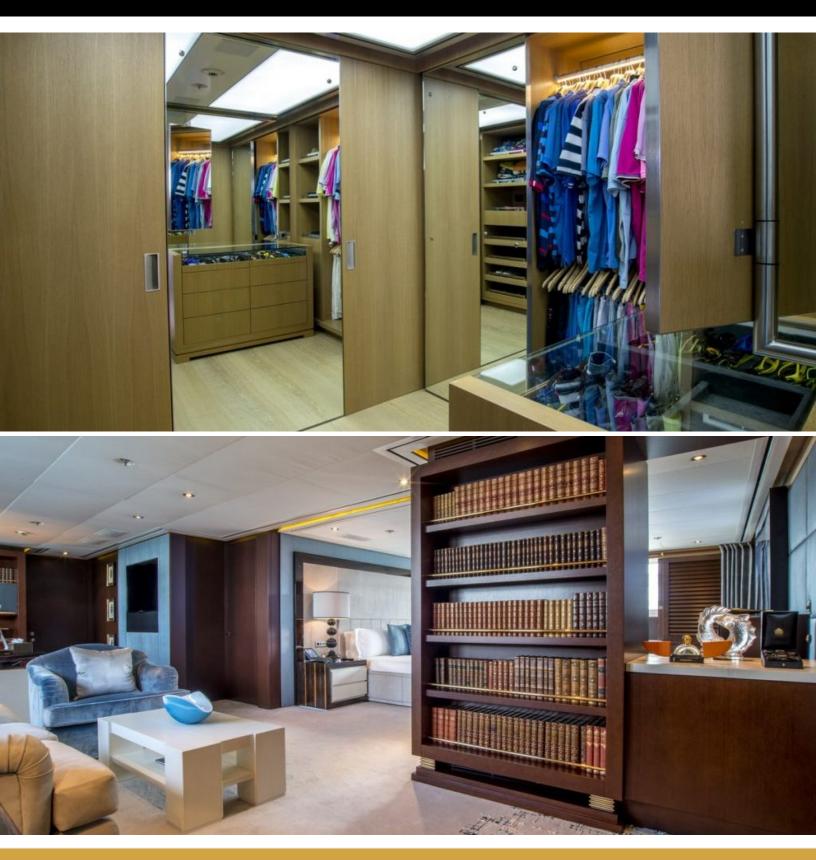

#### ABOUT ASTRID CONROY

The ASTRID CONROY yacht brochure reveals a vessel of distinction, where careful thought was placed into every detail on board. With an LOA of 190.3ft / 58m, The ASTRID CONROY yacht accommodates 12 guests in 6 staterooms, which are each appointed with the best in comfort and entertainment. Explore this top of the line yacht, built by luxury yacht builder Amels, where meticulous work and creativity come together to create a floating sanctuary. Located in: the South of France, ASTRID CONROY beckons all who seek the best in luxury travel.