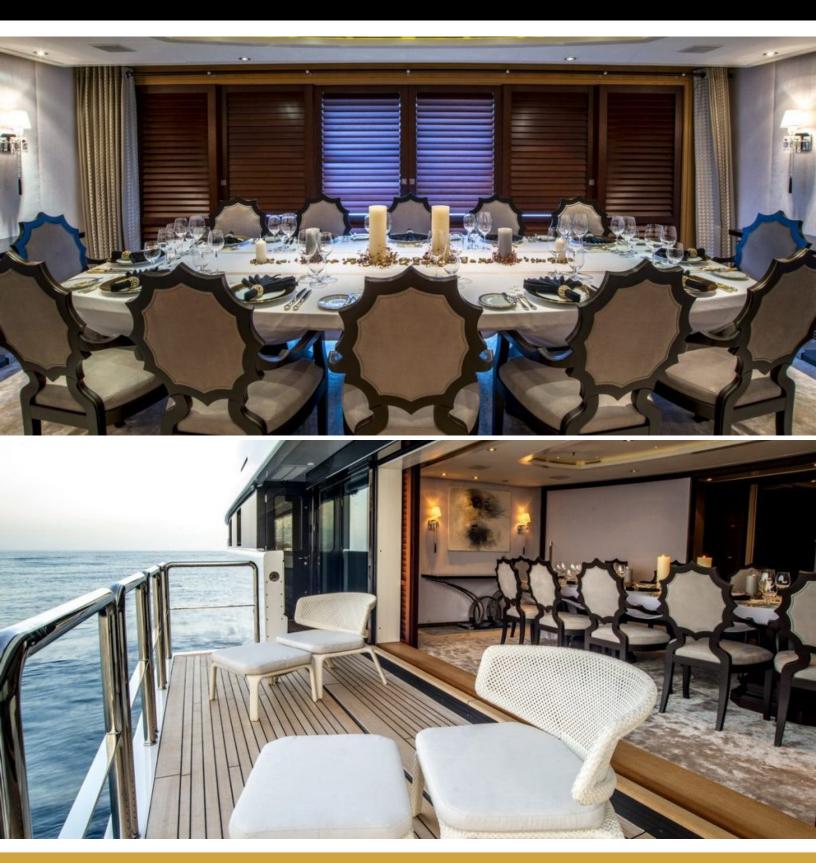

#### ABOUT ASTRID CONROY

The ASTRID CONROY yacht brochure reveals a vessel of distinction, where careful thought was placed into every detail on board. With an LOA of 190.3ft / 58m, The ASTRID CONROY yacht accommodates 12 guests in 6 staterooms, which are each appointed with the best in comfort and entertainment. Explore this top of the line yacht, built by luxury yacht builder Amels, where meticulous work and creativity come together to create a floating sanctuary. Located in: the South of France, ASTRID CONROY beckons all who seek the best in luxury travel.