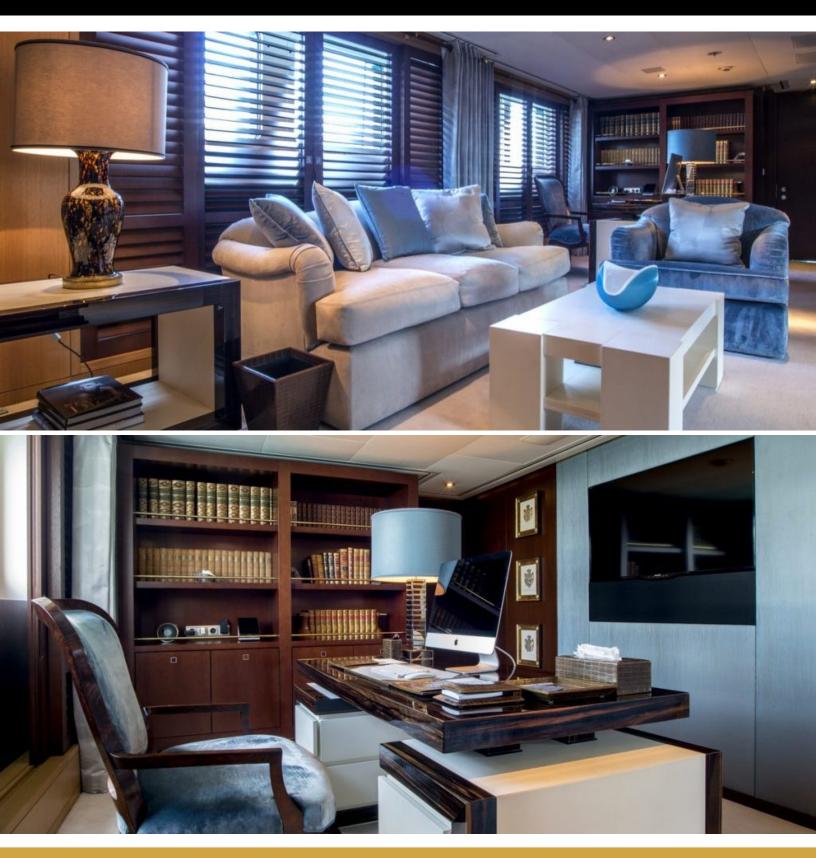

#### ABOUT ASTRID CONROY

The ASTRID CONROY yacht brochure reveals a vessel of distinction, where careful thought was placed into every detail on board. With an LOA of 190.3ft / 58m, The ASTRID CONROY yacht accommodates 12 guests in 6 staterooms, which are each appointed with the best in comfort and entertainment. Explore this top of the line yacht, built by luxury yacht builder Amels, where meticulous work and creativity come together to create a floating sanctuary. Located in: the South of France, ASTRID CONROY beckons all who seek the best in luxury travel.