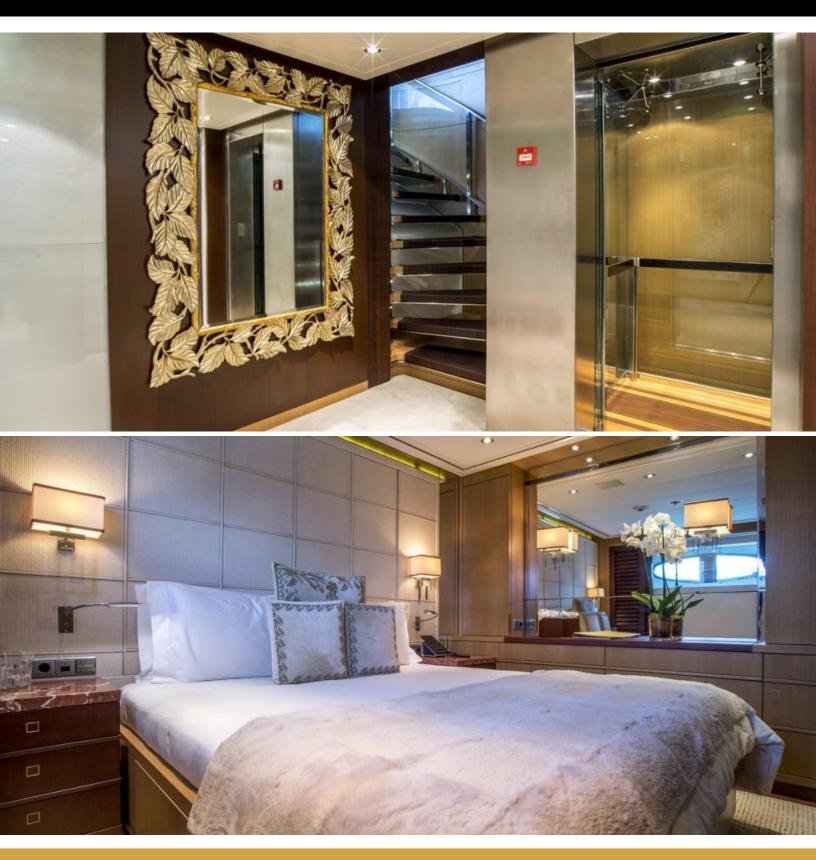

#### ABOUT ASTRID CONROY

The ASTRID CONROY yacht brochure reveals a vessel of distinction, where careful thought was placed into every detail on board. With an LOA of 190.3ft / 58m, The ASTRID CONROY yacht accommodates 12 guests in 6 staterooms, which are each appointed with the best in comfort and entertainment. Explore this top of the line yacht, built by luxury yacht builder Amels, where meticulous work and creativity come together to create a floating sanctuary. Located in: the South of France, ASTRID CONROY beckons all who seek the best in luxury travel.