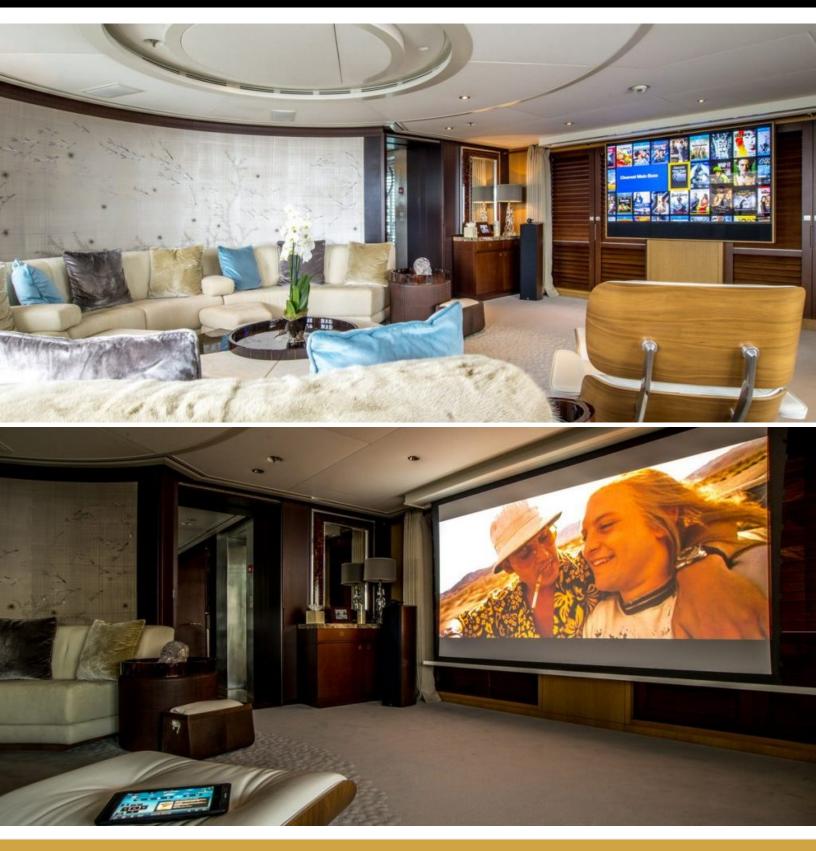

#### ABOUT ASTRID CONROY

The ASTRID CONROY yacht brochure reveals a vessel of distinction, where careful thought was placed into every detail on board. With an LOA of 190.3ft / 58m, The ASTRID CONROY yacht accommodates 12 guests in 6 staterooms, which are each appointed with the best in comfort and entertainment. Explore this top of the line yacht, built by luxury yacht builder Amels, where meticulous work and creativity come together to create a floating sanctuary. Located in: the South of France, ASTRID CONROY beckons all who seek the best in luxury travel.