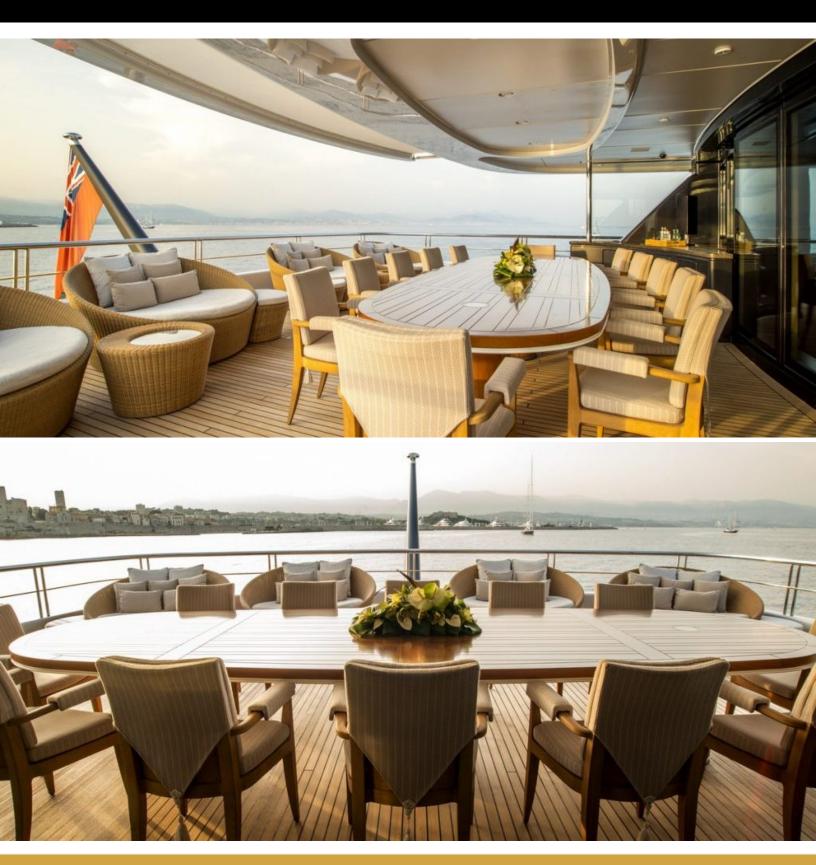

#### ABOUT ASTRID CONROY

The ASTRID CONROY yacht brochure reveals a vessel of distinction, where careful thought was placed into every detail on board. With an LOA of 190.3ft / 58m, The ASTRID CONROY yacht accommodates 12 guests in 6 staterooms, which are each appointed with the best in comfort and entertainment. Explore this top of the line yacht, built by luxury yacht builder Amels, where meticulous work and creativity come together to create a floating sanctuary. Located in: the South of France, ASTRID CONROY beckons all who seek the best in luxury travel.