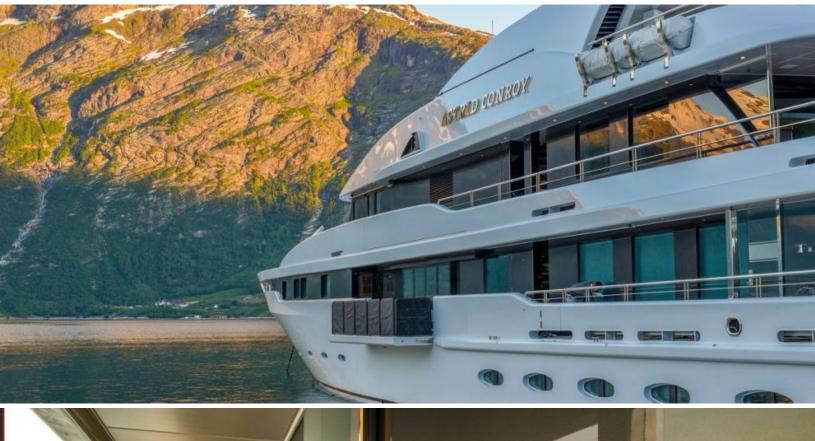

#### ABOUT ASTRID CONROY

The ASTRID CONROY yacht brochure reveals a vessel of distinction, where careful thought was placed into every detail on board. With an LOA of 190.3ft / 58m, The ASTRID CONROY yacht accommodates 12 guests in 6 staterooms, which are each appointed with the best in comfort and entertainment. Explore this top of the line yacht, built by luxury yacht builder Amels, where meticulous work and creativity come together to create a floating sanctuary. Located in: the South of France, ASTRID CONROY beckons all who seek the best in luxury travel.