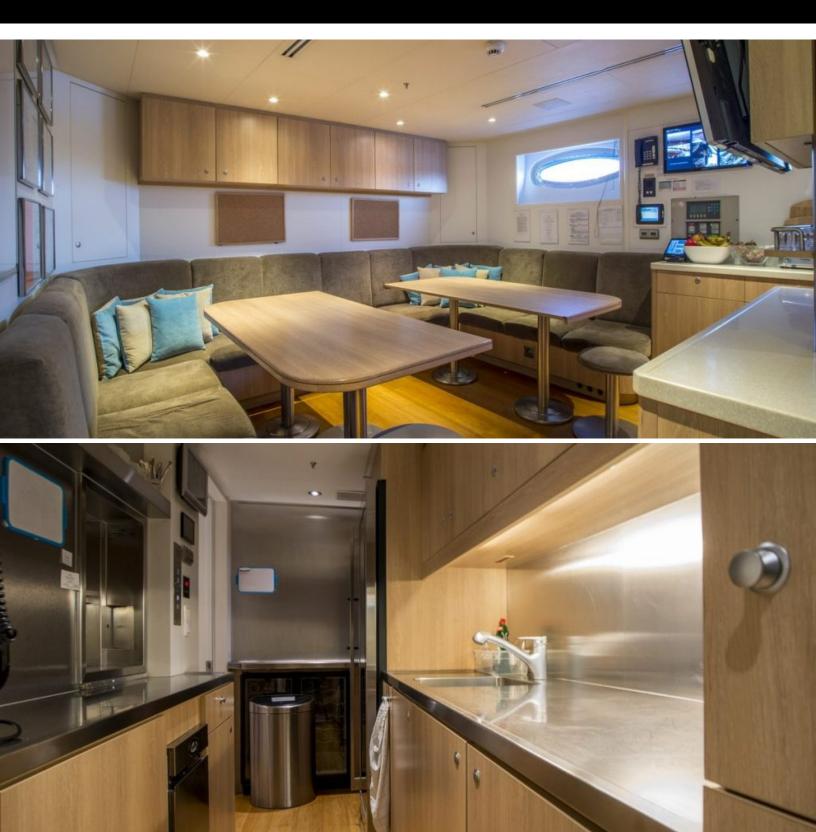

#### ABOUT ASTRID CONROY

The ASTRID CONROY yacht brochure reveals a vessel of distinction, where careful thought was placed into every detail on board. With an LOA of 190.3ft / 58m, The ASTRID CONROY yacht accommodates 12 guests in 6 staterooms, which are each appointed with the best in comfort and entertainment. Explore this top of the line yacht, built by luxury yacht builder Amels, where meticulous work and creativity come together to create a floating sanctuary. Located in: the South of France, ASTRID CONROY beckons all who seek the best in luxury travel.