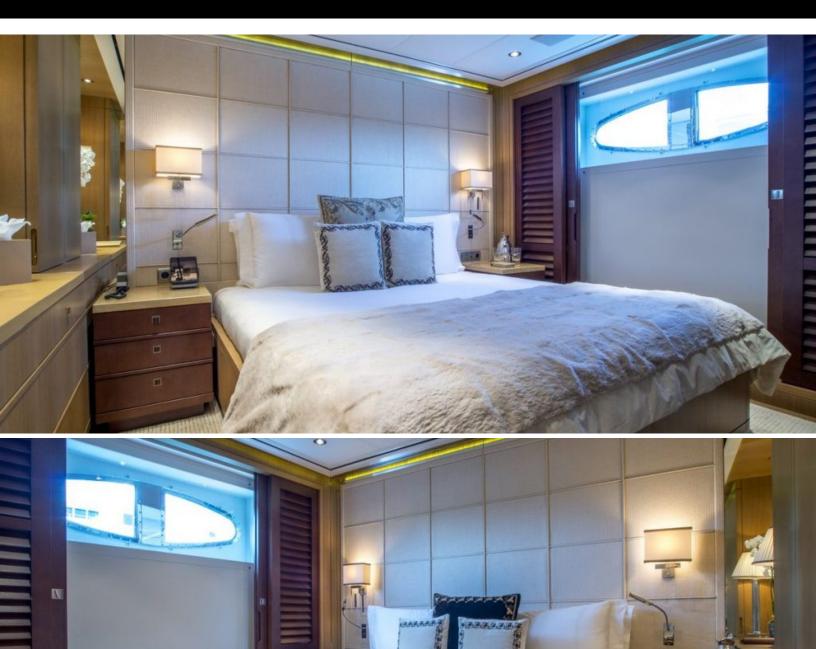

#### ABOUT ASTRID CONROY

The ASTRID CONROY yacht brochure reveals a vessel of distinction, where careful thought was placed into every detail on board. With an LOA of 190.3ft / 58m, The ASTRID CONROY yacht accommodates 12 guests in 6 staterooms, which are each appointed with the best in comfort and entertainment. Explore this top of the line yacht, built by luxury yacht builder Amels, where meticulous work and creativity come together to create a floating sanctuary. Located in: the South of France, ASTRID CONROY beckons all who seek the best in luxury travel.