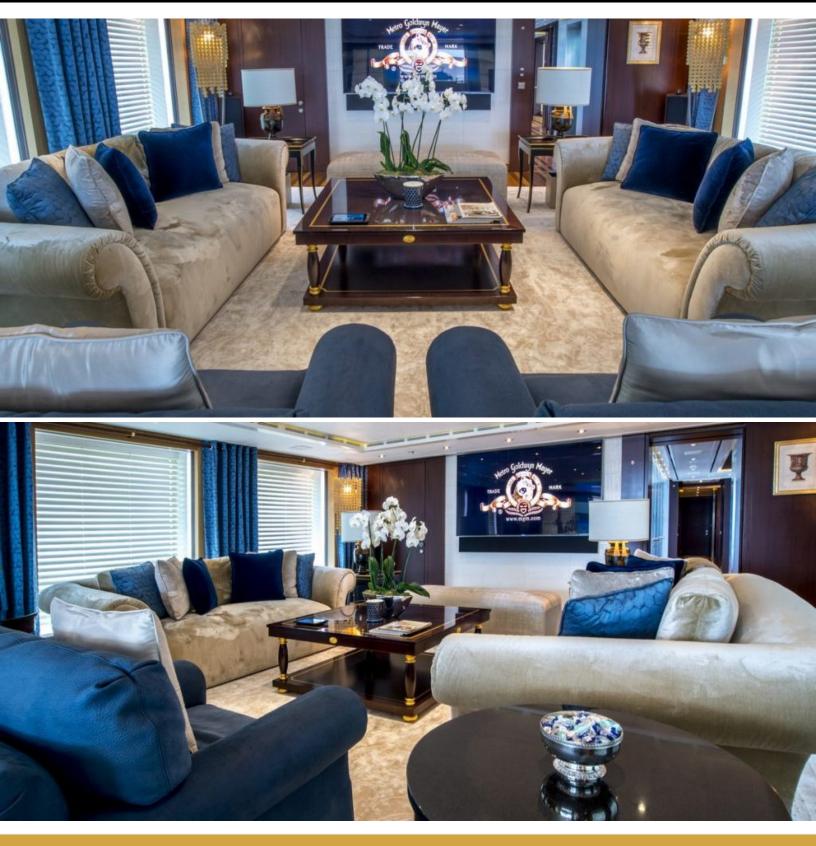

#### ABOUT ASTRID CONROY

The ASTRID CONROY yacht brochure reveals a vessel of distinction, where careful thought was placed into every detail on board. With an LOA of 190.3ft / 58m, The ASTRID CONROY yacht accommodates 12 guests in 6 staterooms, which are each appointed with the best in comfort and entertainment. Explore this top of the line yacht, built by luxury yacht builder Amels, where meticulous work and creativity come together to create a floating sanctuary. Located in: the South of France, ASTRID CONROY beckons all who seek the best in luxury travel.