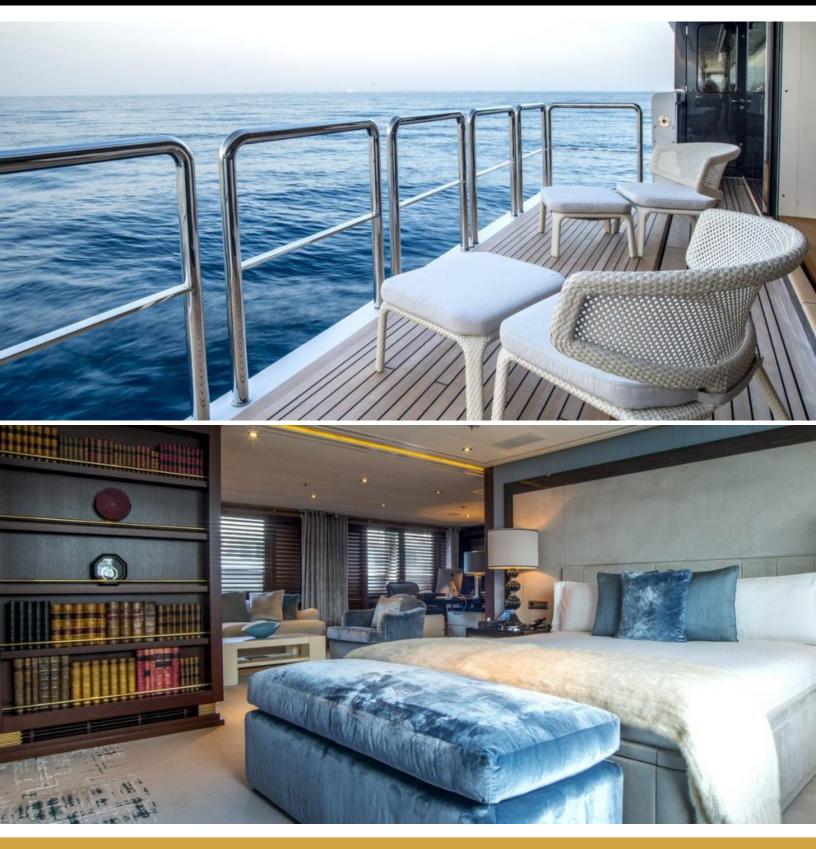

#### ABOUT ASTRID CONROY

The ASTRID CONROY yacht brochure reveals a vessel of distinction, where careful thought was placed into every detail on board. With an LOA of 190.3ft / 58m, The ASTRID CONROY yacht accommodates 12 guests in 6 staterooms, which are each appointed with the best in comfort and entertainment. Explore this top of the line yacht, built by luxury yacht builder Amels, where meticulous work and creativity come together to create a floating sanctuary. Located in: the South of France, ASTRID CONROY beckons all who seek the best in luxury travel.