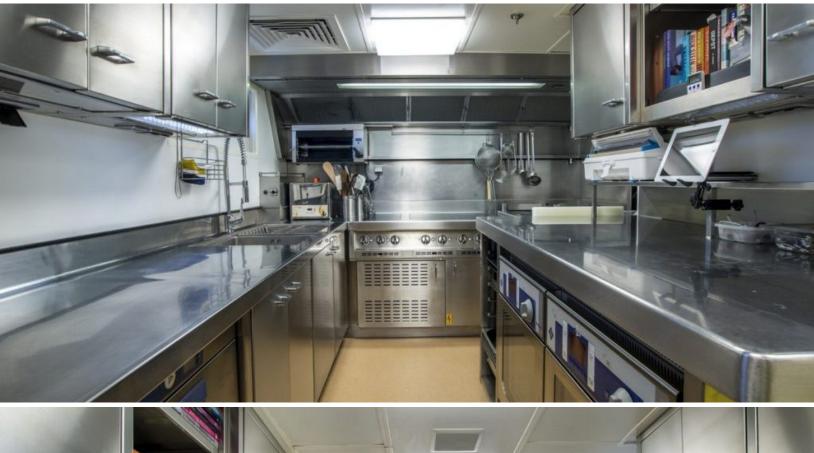

#### ABOUT ASTRID CONROY

The ASTRID CONROY yacht brochure reveals a vessel of distinction, where careful thought was placed into every detail on board. With an LOA of 190.3ft / 58m, The ASTRID CONROY yacht accommodates 12 guests in 6 staterooms, which are each appointed with the best in comfort and entertainment. Explore this top of the line yacht, built by luxury yacht builder Amels, where meticulous work and creativity come together to create a floating sanctuary. Located in: the South of France, ASTRID CONROY beckons all who seek the best in luxury travel.