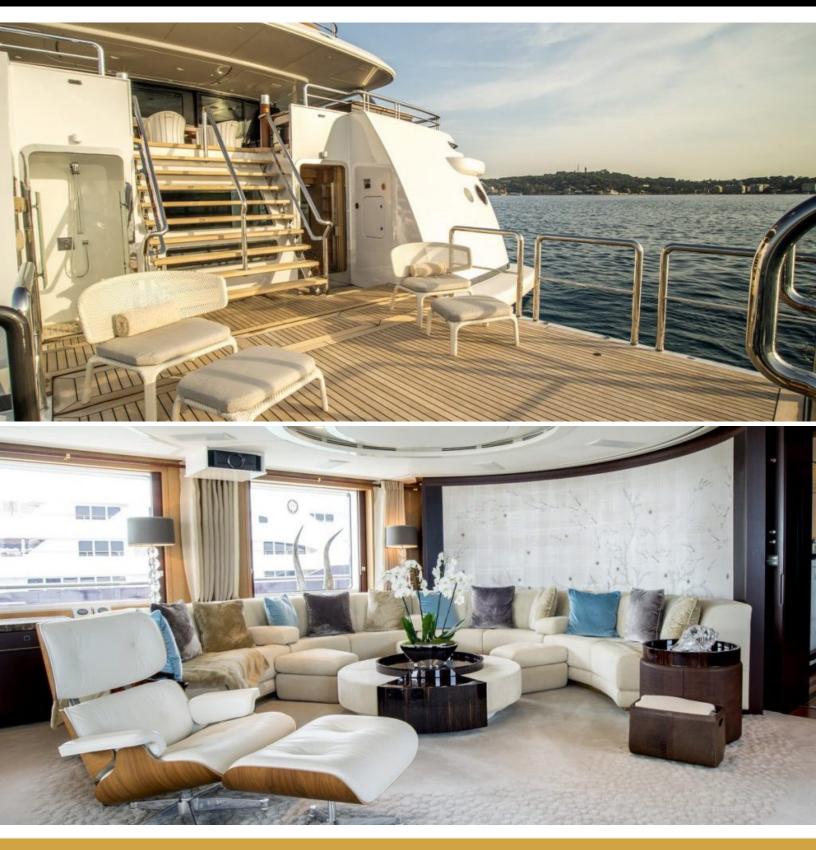

#### ABOUT ASTRID CONROY

The ASTRID CONROY yacht brochure reveals a vessel of distinction, where careful thought was placed into every detail on board. With an LOA of 190.3ft / 58m, The ASTRID CONROY yacht accommodates 12 guests in 6 staterooms, which are each appointed with the best in comfort and entertainment. Explore this top of the line yacht, built by luxury yacht builder Amels, where meticulous work and creativity come together to create a floating sanctuary. Located in: the South of France, ASTRID CONROY beckons all who seek the best in luxury travel.