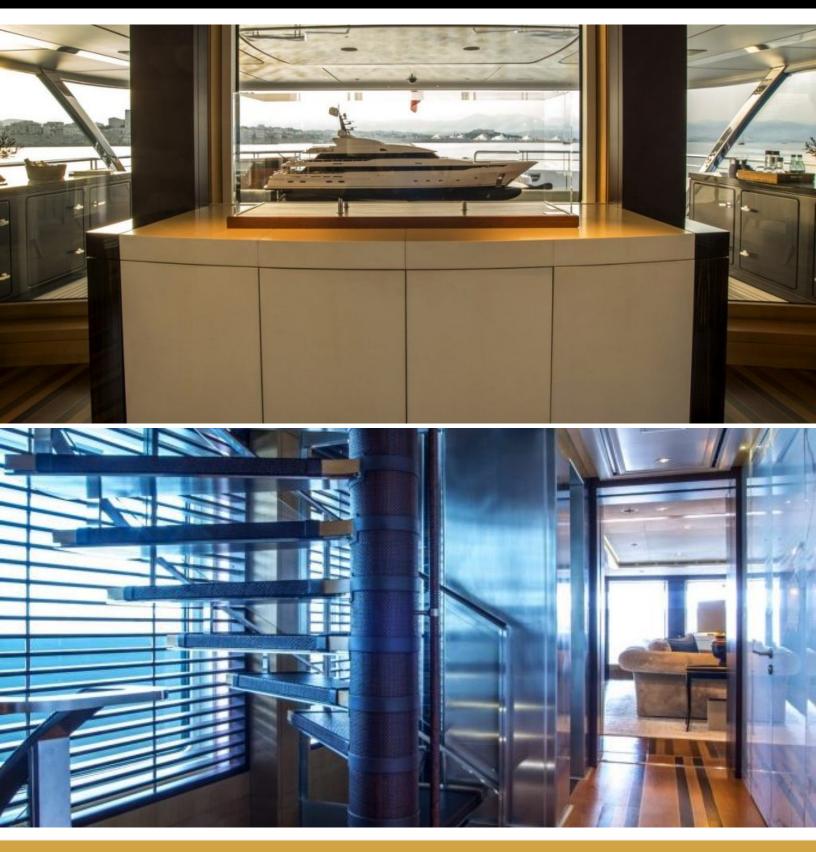

#### ABOUT ASTRID CONROY

The ASTRID CONROY yacht brochure reveals a vessel of distinction, where careful thought was placed into every detail on board. With an LOA of 190.3ft / 58m, The ASTRID CONROY yacht accommodates 12 guests in 6 staterooms, which are each appointed with the best in comfort and entertainment. Explore this top of the line yacht, built by luxury yacht builder Amels, where meticulous work and creativity come together to create a floating sanctuary. Located in: the South of France, ASTRID CONROY beckons all who seek the best in luxury travel.