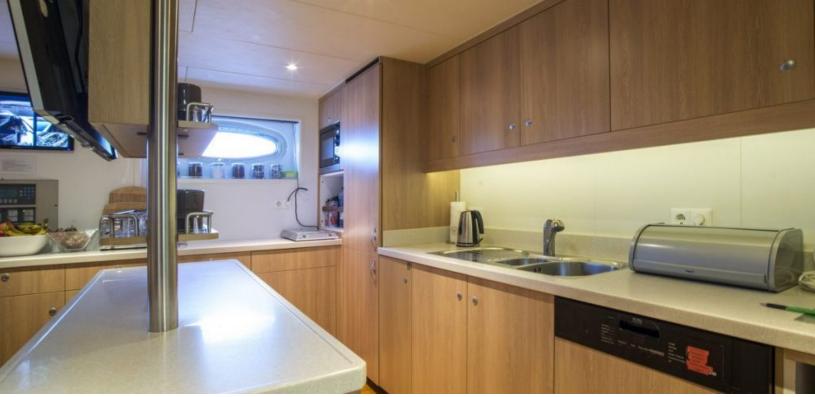

#### ABOUT ASTRID CONROY

The ASTRID CONROY yacht brochure reveals a vessel of distinction, where careful thought was placed into every detail on board. With an LOA of 190.3ft / 58m, The ASTRID CONROY yacht accommodates 12 guests in 6 staterooms, which are each appointed with the best in comfort and entertainment. Explore this top of the line yacht, built by luxury yacht builder Amels, where meticulous work and creativity come together to create a floating sanctuary. Located in: the South of France, ASTRID CONROY beckons all who seek the best in luxury travel.