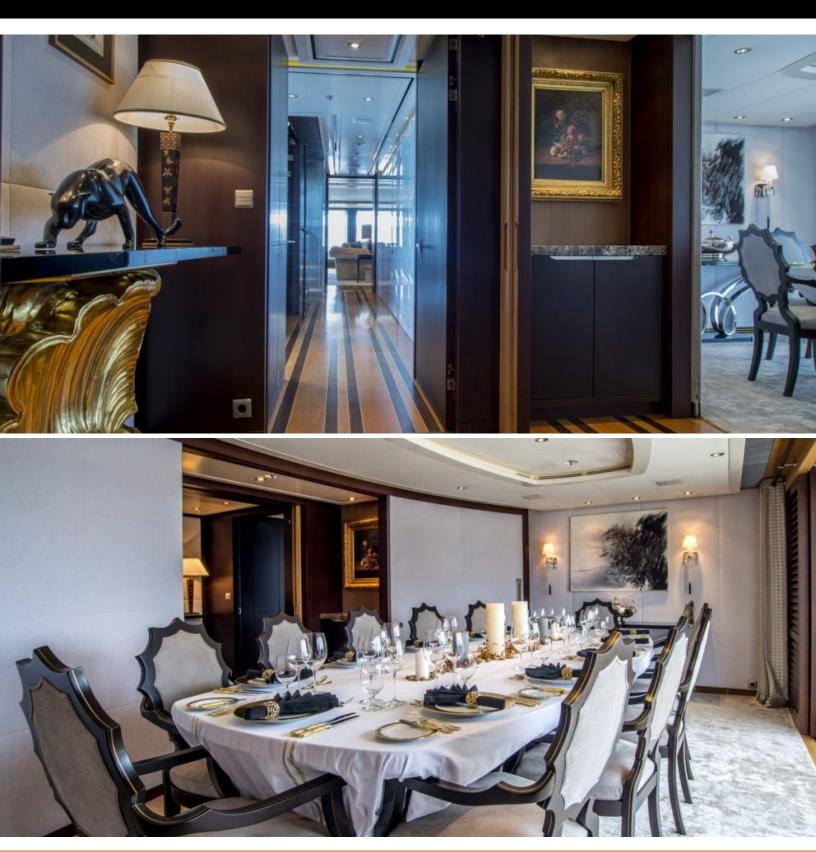

#### ABOUT ASTRID CONROY

The ASTRID CONROY yacht brochure reveals a vessel of distinction, where careful thought was placed into every detail on board. With an LOA of 190.3ft / 58m, The ASTRID CONROY yacht accommodates 12 guests in 6 staterooms, which are each appointed with the best in comfort and entertainment. Explore this top of the line yacht, built by luxury yacht builder Amels, where meticulous work and creativity come together to create a floating sanctuary. Located in: the South of France, ASTRID CONROY beckons all who seek the best in luxury travel.