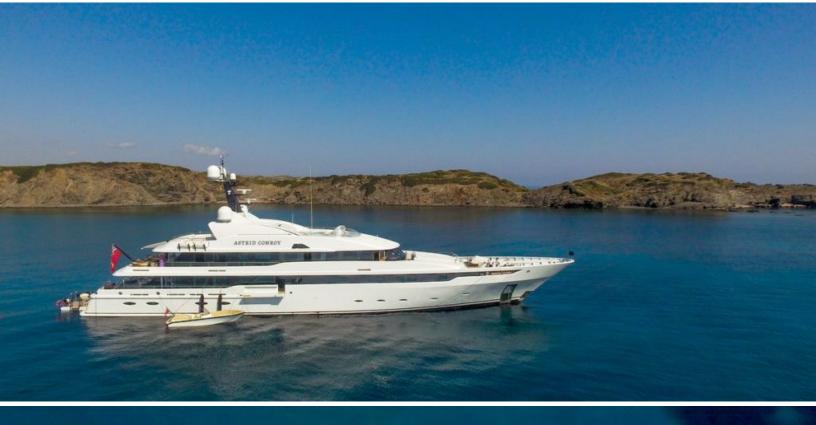

#### ABOUT ASTRID CONROY

The ASTRID CONROY yacht brochure reveals a vessel of distinction, where careful thought was placed into every detail on board. With an LOA of 190.3ft / 58m, The ASTRID CONROY yacht accommodates 12 guests in 6 staterooms, which are each appointed with the best in comfort and entertainment. Explore this top of the line yacht, built by luxury yacht builder Amels, where meticulous work and creativity come together to create a floating sanctuary. Located in: the South of France, ASTRID CONROY beckons all who seek the best in luxury travel.