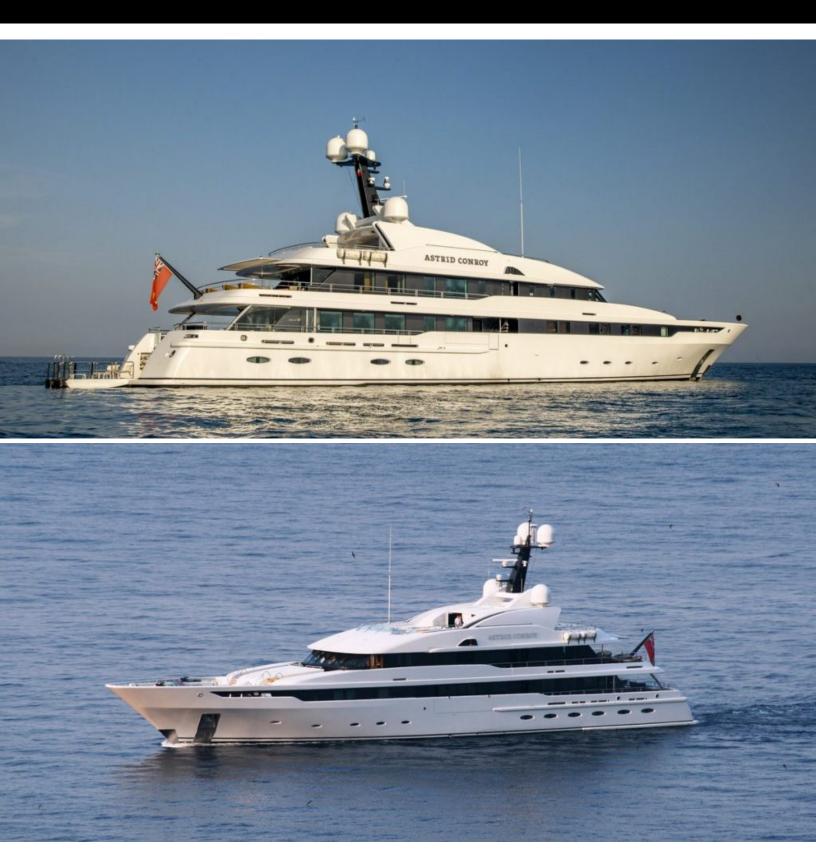

#### ABOUT ASTRID CONROY

The ASTRID CONROY yacht brochure reveals a vessel of distinction, where careful thought was placed into every detail on board. With an LOA of 190.3ft / 58m, The ASTRID CONROY yacht accommodates 12 guests in 6 staterooms, which are each appointed with the best in comfort and entertainment. Explore this top of the line yacht, built by luxury yacht builder Amels, where meticulous work and creativity come together to create a floating sanctuary. Located in: the South of France, ASTRID CONROY beckons all who seek the best in luxury travel.