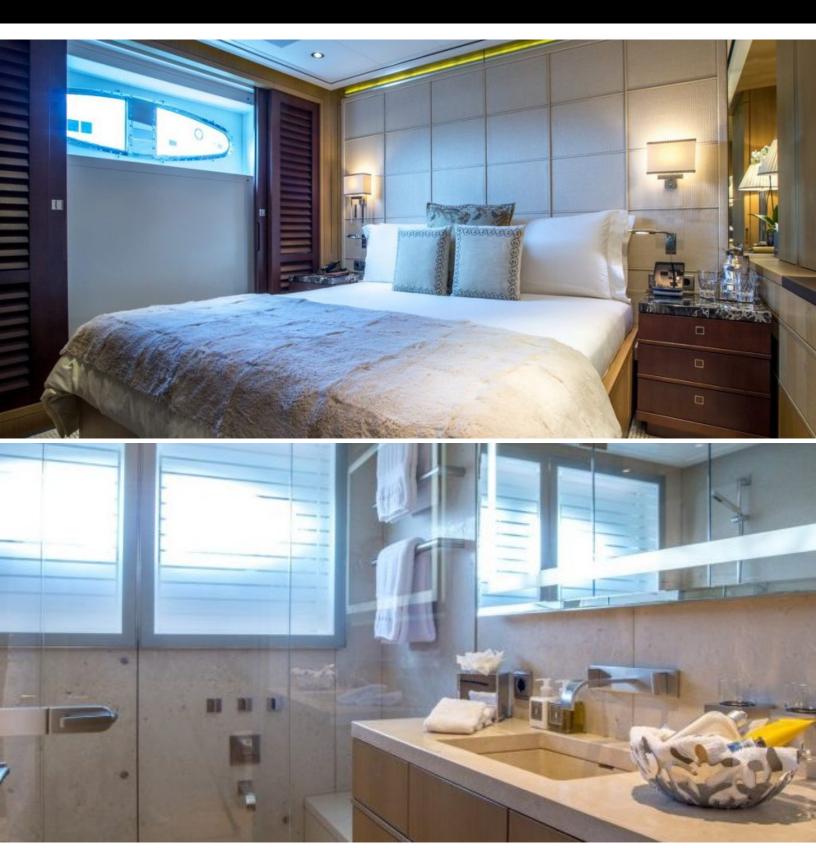

#### ABOUT ASTRID CONROY

The ASTRID CONROY yacht brochure reveals a vessel of distinction, where careful thought was placed into every detail on board. With an LOA of 190.3ft / 58m, The ASTRID CONROY yacht accommodates 12 guests in 6 staterooms, which are each appointed with the best in comfort and entertainment. Explore this top of the line yacht, built by luxury yacht builder Amels, where meticulous work and creativity come together to create a floating sanctuary. Located in: the South of France, ASTRID CONROY beckons all who seek the best in luxury travel.