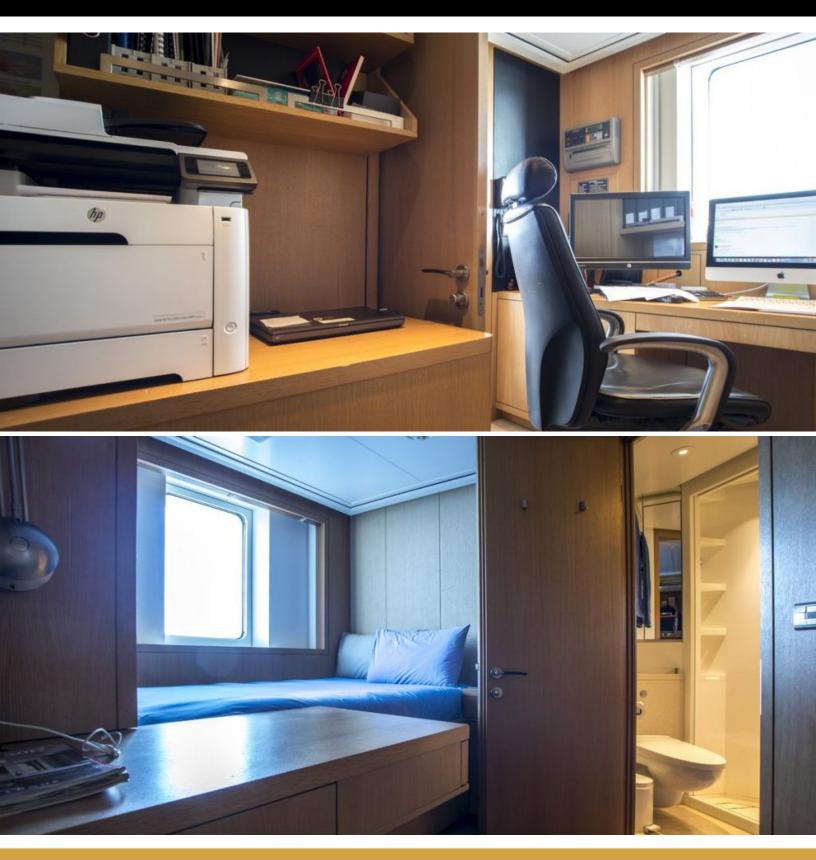

#### ABOUT ASTRID CONROY

The ASTRID CONROY yacht brochure reveals a vessel of distinction, where careful thought was placed into every detail on board. With an LOA of 190.3ft / 58m, The ASTRID CONROY yacht accommodates 12 guests in 6 staterooms, which are each appointed with the best in comfort and entertainment. Explore this top of the line yacht, built by luxury yacht builder Amels, where meticulous work and creativity come together to create a floating sanctuary. Located in: the South of France, ASTRID CONROY beckons all who seek the best in luxury travel.