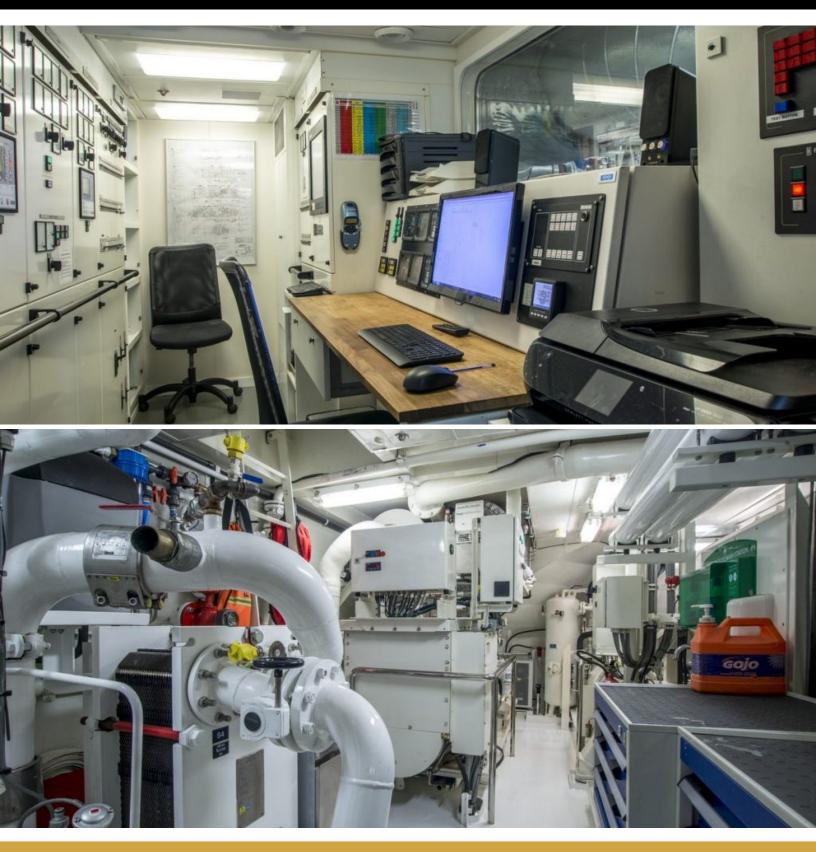

# <u>()</u> 17 клотs

Amels

190.3 ft / 58 m 32.8 ft / 10 m 11.6 ft / 3.5 m 923 ----Steel Lloyd's Cayman Islands

The ASTRID CONROY yacht brochure has been provided for informational use only and may not be used for contract purposes. Please contact your yacht broker at Merle Wood & Associates for additional information and availability.