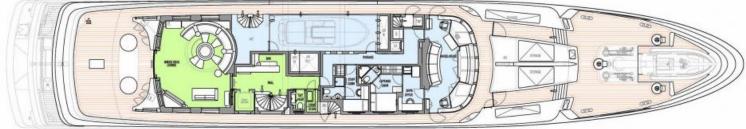

lewood.com

+1-954-525-5111 Global Headquarters

Version 240824



190.3 feet / 58 meters | Amels | 2006





The ASTRID CONROY yacht brochure has been provided for informational use only and may not be used for contract purposes. Please contact your yacht broker at Merle Wood & Associates for additional information and availability.

web@merlewood.com

+1-954-525-5111 Global Headquarters

Version 240824



190.3 feet / 58 meters | Amels | 2006







The ASTRID CONROY yacht brochure has been provided for informational use only and may not be used for contract purposes. Please contact your yacht broker at Merle Wood & Associates for additional information and availability.

web@merlewood.com

+1-954-525-5111 Global Headquarters

Version 240824



190.3 feet / 58 meters | Amels | 2006









The ASTRID CONROY yacht brochure has been provided for informational use only and may not be used for contract purposes. Please contact your yacht broker at Merle Wood & Associates for additional information and availability.

web@merlewood.com

+1-954-525-5111 Global Headquarters