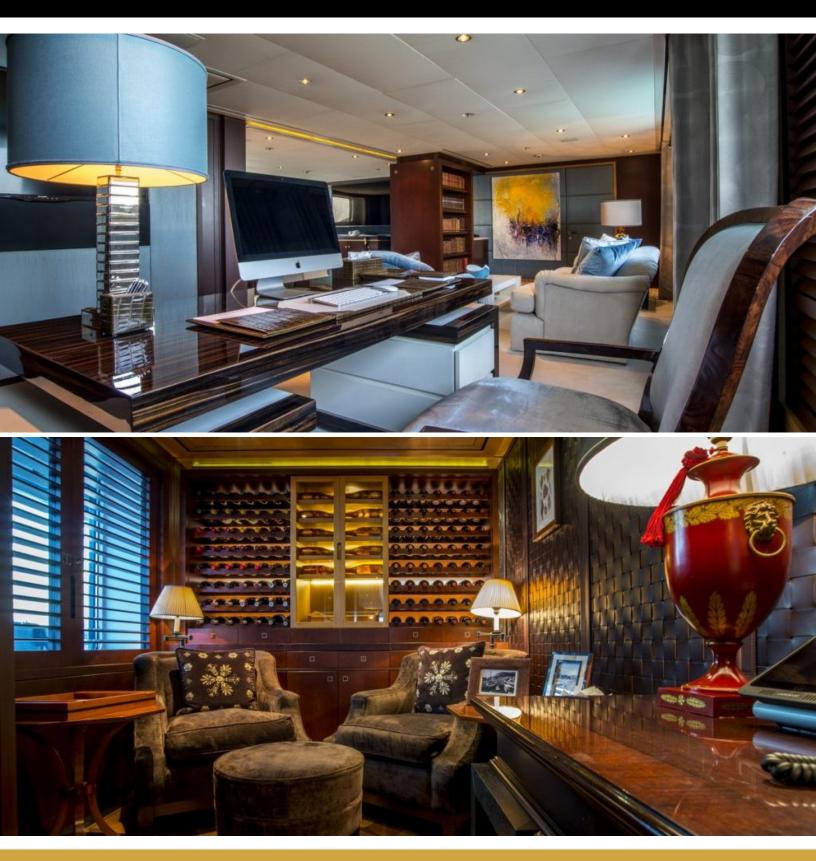

#### ABOUT ASTRID CONROY

The ASTRID CONROY yacht brochure reveals a vessel of distinction, where careful thought was placed into every detail on board. With an LOA of 190.3ft / 58m, The ASTRID CONROY yacht accommodates 12 guests in 6 staterooms, which are each appointed with the best in comfort and entertainment. Explore this top of the line yacht, built by luxury yacht builder Amels, where meticulous work and creativity come together to create a floating sanctuary. Located in: the South of France, ASTRID CONROY beckons all who seek the best in luxury travel.