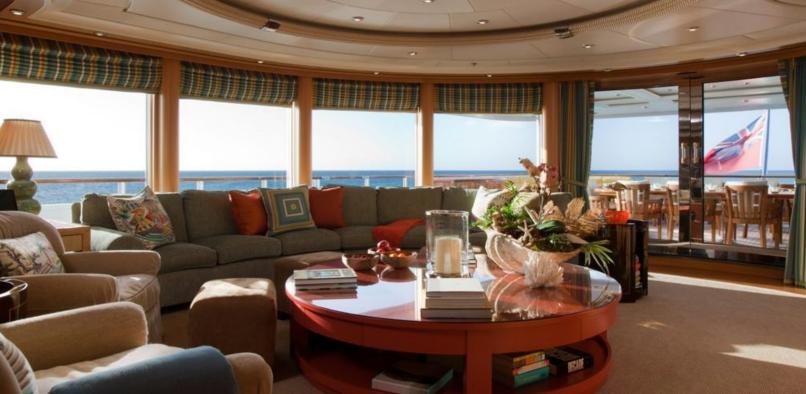

#### **ABOUT OASIS**

The OASIS yacht brochure reveals a vessel of distinction, where careful thought was placed into every detail on board. With an LOA of 194.9ft / 59.4m, the interior design is by Glade Johnson / Gary McBournie, with exterior styling by Glade Johnson / Gary McBournie. The OASIS yacht accommodates 12 guests in 6 staterooms, which are each appointed with the best in comfort and entertainment. Explore this top of the line yacht, built by luxury yacht builder Lurssen, where meticulous work and creativity come together to create a floating sanctuary. Located in: the South of France, OASIS beckons all who seek the best in luxury travel.