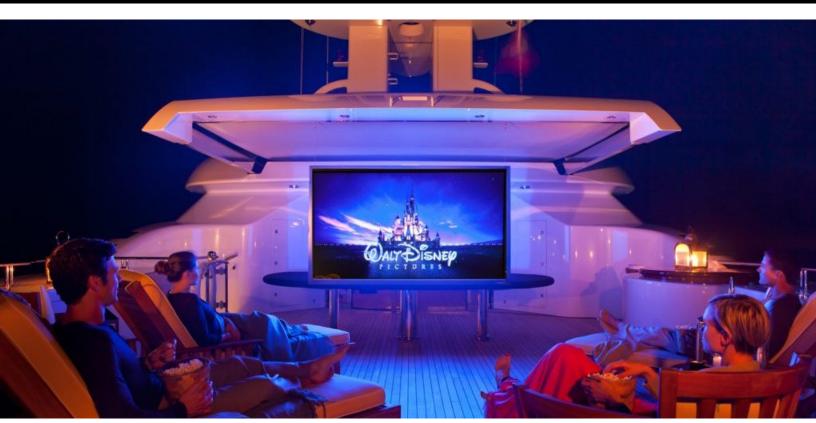

#### **ABOUT OASIS**

The OASIS yacht brochure reveals a vessel of distinction, where careful thought was placed into every detail on board. With an LOA of 194.9ft / 59.4m, the interior design is by Glade Johnson / Gary McBournie, with exterior styling by Glade Johnson / Gary McBournie. The OASIS yacht accommodates 12 guests in 6 staterooms, which are each appointed with the best in comfort and entertainment. Explore this top of the line yacht, built by luxury yacht builder Lurssen, where meticulous work and creativity come together to create a floating sanctuary. Located in: the South of France, OASIS beckons all who seek the best in luxury travel.