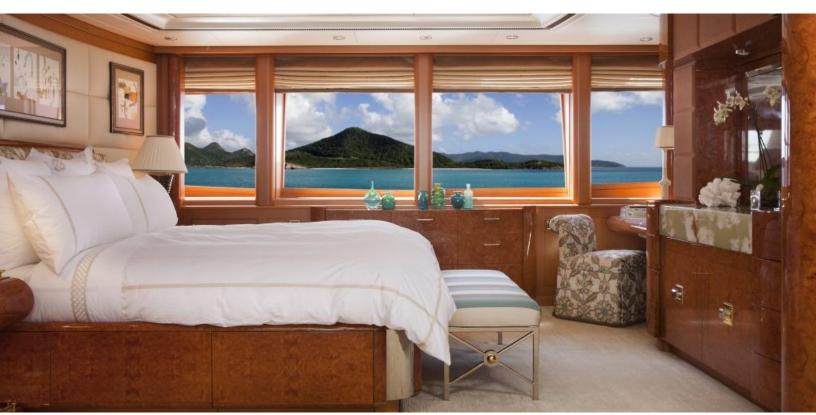

#### **ABOUT OASIS**

The OASIS yacht brochure reveals a vessel of distinction, where careful thought was placed into every detail on board. With an LOA of 194.9ft / 59.4m, the interior design is by Glade Johnson / Gary McBournie, with exterior styling by Glade Johnson / Gary McBournie. The OASIS yacht accommodates 12 guests in 6 staterooms, which are each appointed with the best in comfort and entertainment. Explore this top of the line yacht, built by luxury yacht builder Lurssen, where meticulous work and creativity come together to create a floating sanctuary. Located in: the South of France, OASIS beckons all who seek the best in luxury travel.