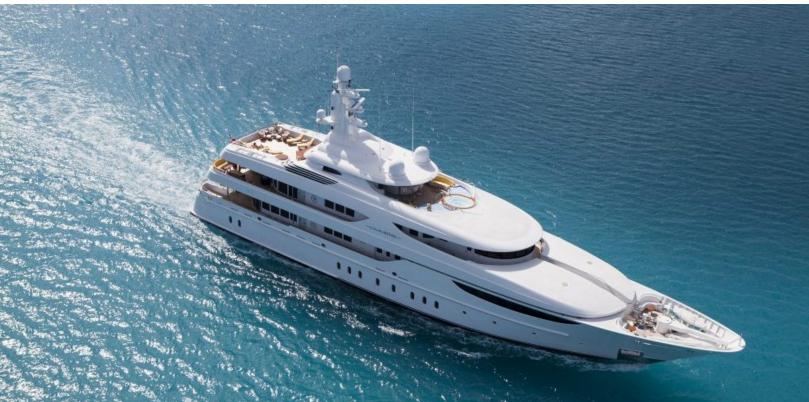

194.9 feet / 59.4 meters | Lurssen | 2006

12 GUESTS

6 STATEROOMS

15 CREW

16 KNOTS

#### **ABOUT OASIS**

The OASIS yacht brochure reveals a vessel of distinction, where careful thought was placed into every detail on board. With an LOA of 194.9ft / 59.4m, the interior design is by Glade Johnson / Gary McBournie, with exterior styling by Glade Johnson / Gary McBournie. The OASIS yacht accommodates 12 guests in 6 staterooms, which are each appointed with the best in comfort and entertainment. Explore this top of the line yacht, built by luxury yacht builder Lurssen, where meticulous work and creativity come together to create a floating sanctuary. Located in: the South of France, OASIS beckons all who seek the best in luxury travel.

#### **SPECIFICATIONS**

Builder Lurssen
Built / Refits -

Length 194.9 ft / 59.4 m
Beam 37.4 ft / 11.4 m
Draft 11.5 ft / 3.5 m

Gross Tonnage 1,213 Naval Architect -

Exterior Stylist Glade Johnson / Gary

McBournie