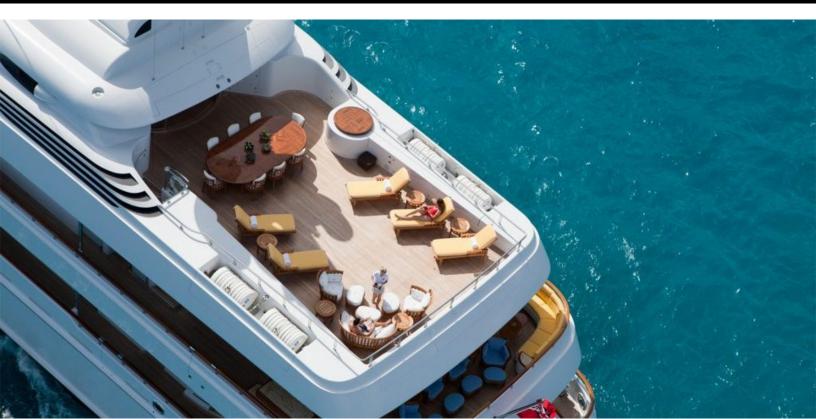

#### **ABOUT OASIS**

The OASIS yacht brochure reveals a vessel of distinction, where careful thought was placed into every detail on board. With an LOA of 194.9ft / 59.4m, the interior design is by Glade Johnson / Gary McBournie, with exterior styling by Glade Johnson / Gary McBournie. The OASIS yacht accommodates 12 guests in 6 staterooms, which are each appointed with the best in comfort and entertainment. Explore this top of the line yacht, built by luxury yacht builder Lurssen, where meticulous work and creativity come together to create a floating sanctuary. Located in: the South of France, OASIS beckons all who seek the best in luxury travel.