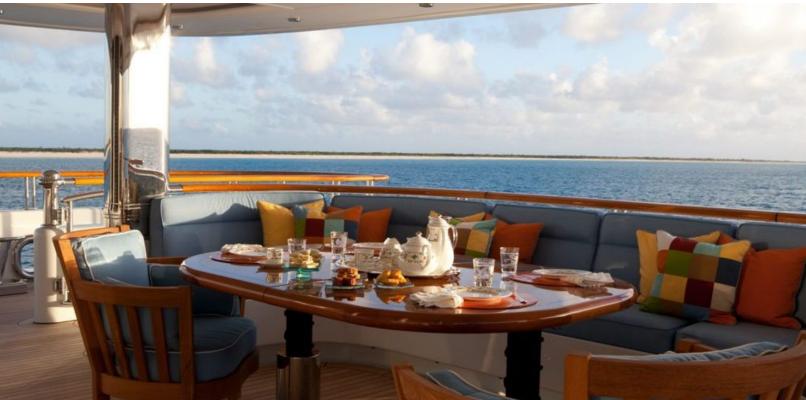

#### **ABOUT OASIS**

The OASIS yacht brochure reveals a vessel of distinction, where careful thought was placed into every detail on board. With an LOA of 194.9ft / 59.4m, the interior design is by Glade Johnson / Gary McBournie, with exterior styling by Glade Johnson / Gary McBournie. The OASIS yacht accommodates 12 guests in 6 staterooms, which are each appointed with the best in comfort and entertainment. Explore this top of the line yacht, built by luxury yacht builder Lurssen, where meticulous work and creativity come together to create a floating sanctuary. Located in: the South of France, OASIS beckons all who seek the best in luxury travel.