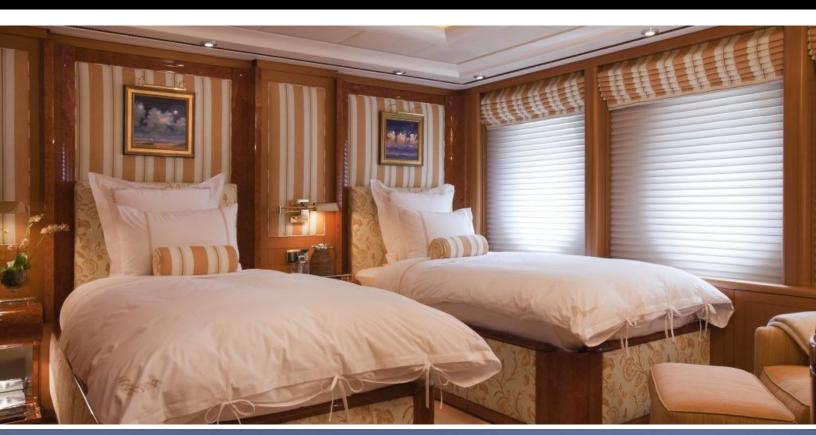

#### **ABOUT OASIS**

The OASIS yacht brochure reveals a vessel of distinction, where careful thought was placed into every detail on board. With an LOA of 194.9ft / 59.4m, the interior design is by Glade Johnson / Gary McBournie, with exterior styling by Glade Johnson / Gary McBournie. The OASIS yacht accommodates 12 guests in 6 staterooms, which are each appointed with the best in comfort and entertainment. Explore this top of the line yacht, built by luxury yacht builder Lurssen, where meticulous work and creativity come together to create a floating sanctuary. Located in: the South of France, OASIS beckons all who seek the best in luxury travel.