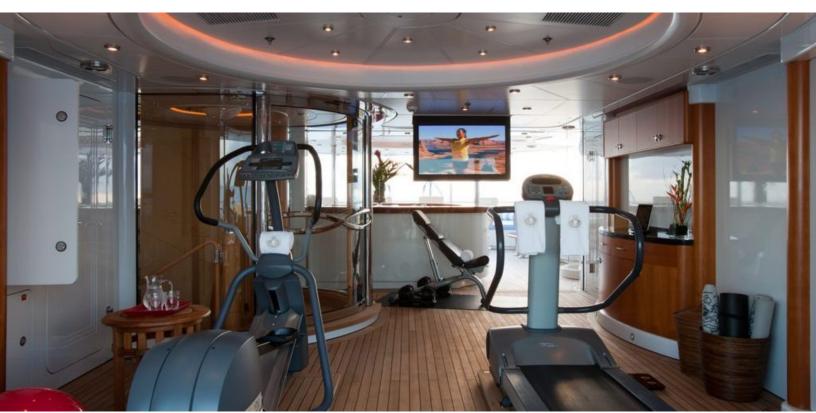

#### **ABOUT OASIS**

The OASIS yacht brochure reveals a vessel of distinction, where careful thought was placed into every detail on board. With an LOA of 194.9ft / 59.4m, the interior design is by Glade Johnson / Gary McBournie, with exterior styling by Glade Johnson / Gary McBournie. The OASIS yacht accommodates 12 guests in 6 staterooms, which are each appointed with the best in comfort and entertainment. Explore this top of the line yacht, built by luxury yacht builder Lurssen, where meticulous work and creativity come together to create a floating sanctuary. Located in: the South of France, OASIS beckons all who seek the best in luxury travel.