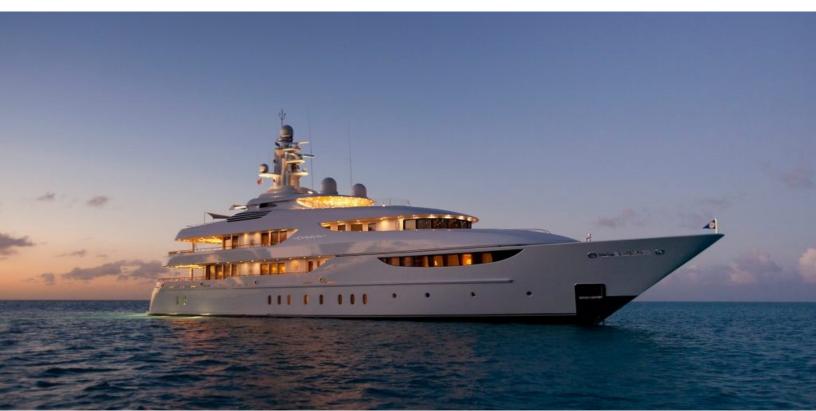

194.9 feet / 59.4 meters | Lurssen | 2006

12 GUESTS

6 STATEROOMS

15 CREW

16 KNOTS

#### **ABOUT OASIS**

The OASIS yacht brochure reveals a vessel of distinction, where careful thought was placed into every detail on board. With an LOA of 194.9ft / 59.4m, the interior design is by Glade Johnson / Gary McBournie, with exterior styling by Glade Johnson / Gary McBournie. The OASIS yacht accommodates 12 guests in 6 staterooms, which are each appointed with the best in comfort and entertainment. Explore this top of the line yacht, built by luxury yacht builder Lurssen, where meticulous work and creativity come together to create a floating sanctuary. Located in: the South of France, OASIS beckons all who seek the best in luxury travel.