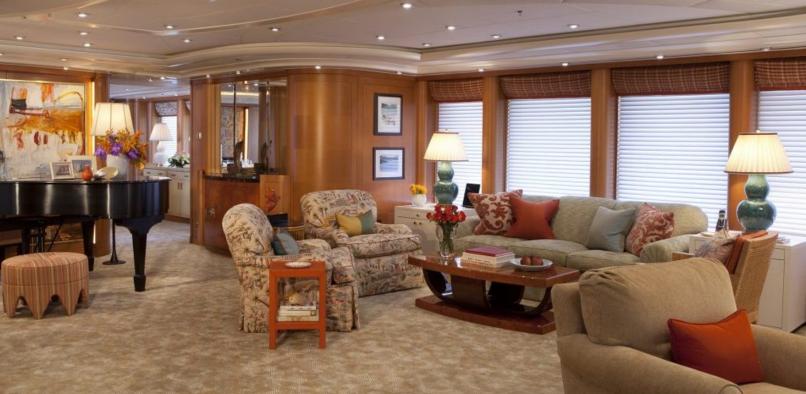

#### **ABOUT OASIS**

The OASIS yacht brochure reveals a vessel of distinction, where careful thought was placed into every detail on board. With an LOA of 194.9ft / 59.4m, the interior design is by Glade Johnson / Gary McBournie, with exterior styling by Glade Johnson / Gary McBournie. The OASIS yacht accommodates 12 guests in 6 staterooms, which are each appointed with the best in comfort and entertainment. Explore this top of the line yacht, built by luxury yacht builder Lurssen, where meticulous work and creativity come together to create a floating sanctuary. Located in: the South of France, OASIS beckons all who seek the best in luxury travel.