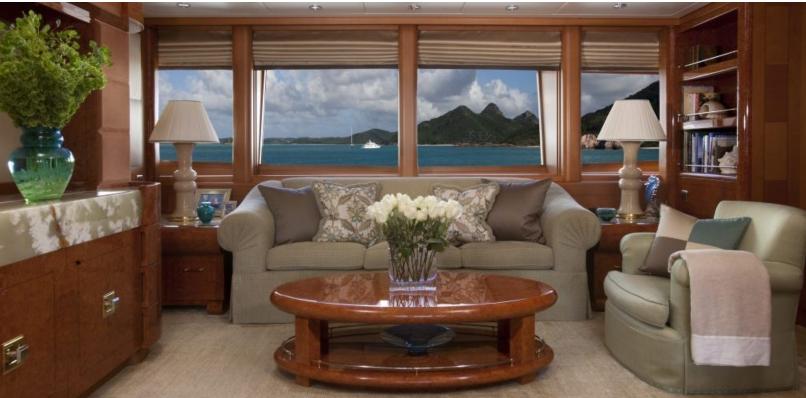

#### **ABOUT OASIS**

The OASIS yacht brochure reveals a vessel of distinction, where careful thought was placed into every detail on board. With an LOA of 194.9ft / 59.4m, the interior design is by Glade Johnson / Gary McBournie, with exterior styling by Glade Johnson / Gary McBournie. The OASIS yacht accommodates 12 guests in 6 staterooms, which are each appointed with the best in comfort and entertainment. Explore this top of the line yacht, built by luxury yacht builder Lurssen, where meticulous work and creativity come together to create a floating sanctuary. Located in: the South of France, OASIS beckons all who seek the best in luxury travel.