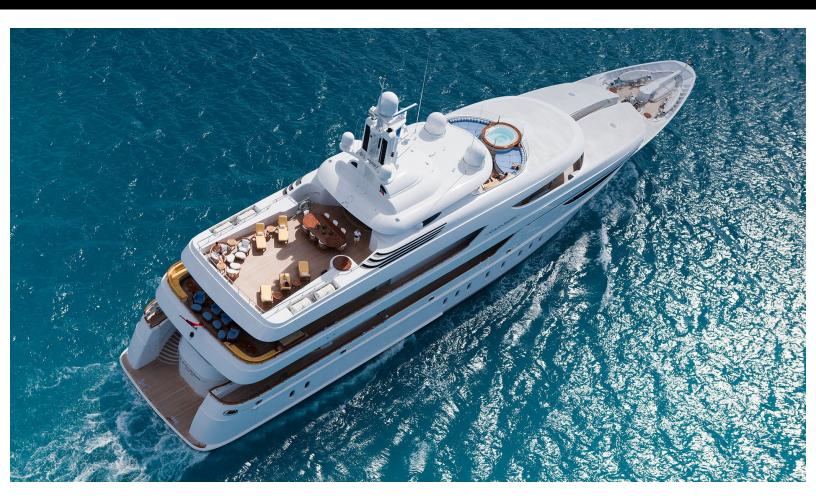

194.9 feet / 59.4 meters | Lurssen | 2006

12 GUESTS

6 STATEROOMS

15 CREW

16 KNOTS

#### **ABOUT OASIS**

The OASIS yacht brochure reveals a vessel of distinction, where careful thought was placed into every detail on board. With an LOA of 194.9ft / 59.4m, the interior design is by Glade Johnson / Gary McBournie, with exterior styling by Glade Johnson / Gary McBournie. The OASIS yacht accommodates 12 guests in 6 staterooms, which are each appointed with the best in comfort and entertainment. Explore this top of the line yacht, built by luxury yacht builder Lurssen, where meticulous work and creativity come together to create a floating sanctuary. Located in: the South of France, OASIS beckons all who seek the best in luxury travel.