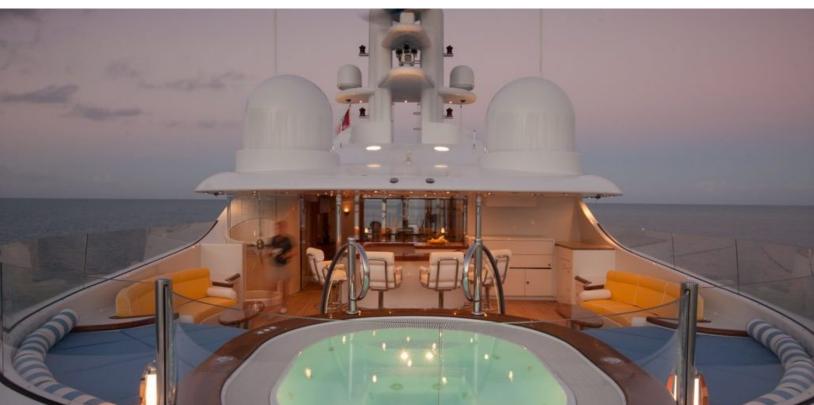

#### **ABOUT OASIS**

The OASIS yacht brochure reveals a vessel of distinction, where careful thought was placed into every detail on board. With an LOA of 194.9ft / 59.4m, the interior design is by Glade Johnson / Gary McBournie, with exterior styling by Glade Johnson / Gary McBournie. The OASIS yacht accommodates 12 guests in 6 staterooms, which are each appointed with the best in comfort and entertainment. Explore this top of the line yacht, built by luxury yacht builder Lurssen, where meticulous work and creativity come together to create a floating sanctuary. Located in: the South of France, OASIS beckons all who seek the best in luxury travel.