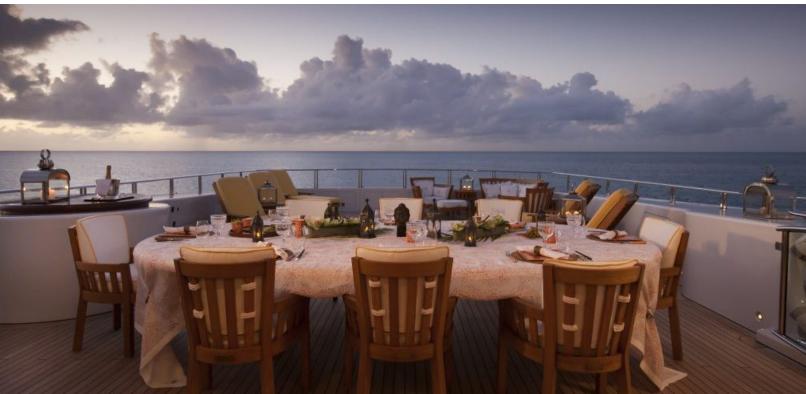

#### **ABOUT OASIS**

The OASIS yacht brochure reveals a vessel of distinction, where careful thought was placed into every detail on board. With an LOA of 194.9ft / 59.4m, the interior design is by Glade Johnson / Gary McBournie, with exterior styling by Glade Johnson / Gary McBournie. The OASIS yacht accommodates 12 guests in 6 staterooms, which are each appointed with the best in comfort and entertainment. Explore this top of the line yacht, built by luxury yacht builder Lurssen, where meticulous work and creativity come together to create a floating sanctuary. Located in: the South of France, OASIS beckons all who seek the best in luxury travel.