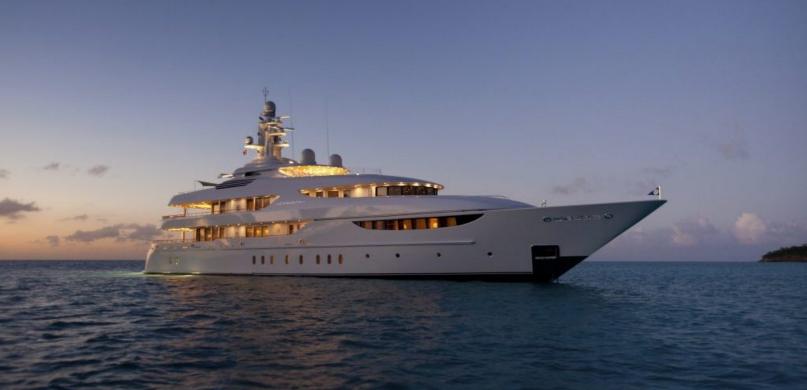

194.9 feet / 59.4 meters | Lurssen | 2006

12 GUESTS

6 STATEROOMS

15 CREW

16 KNOTS

#### **ABOUT OASIS**

The OASIS yacht brochure reveals a vessel of distinction, where careful thought was placed into every detail on board. With an LOA of 194.9ft / 59.4m, the interior design is by Glade Johnson / Gary McBournie, with exterior styling by Glade Johnson / Gary McBournie. The OASIS yacht accommodates 12 guests in 6 staterooms, which are each appointed with the best in comfort and entertainment. Explore this top of the line yacht, built by luxury yacht builder Lurssen, where meticulous work and creativity come together to create a floating sanctuary. Located in: the South of France, OASIS beckons all who seek the best in luxury travel.