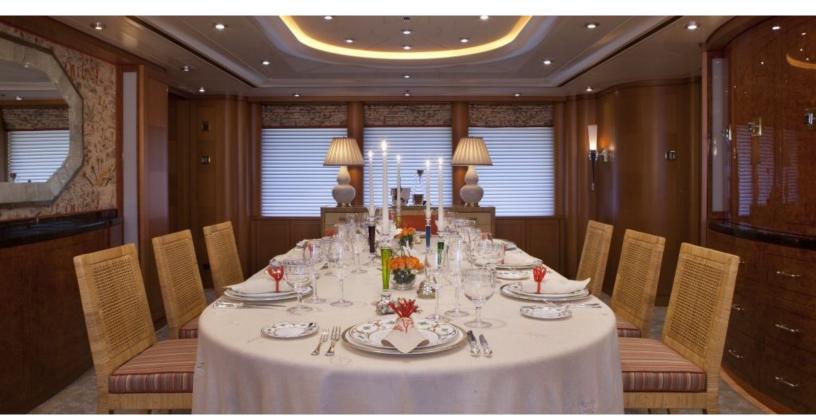

#### **ABOUT OASIS**

The OASIS yacht brochure reveals a vessel of distinction, where careful thought was placed into every detail on board. With an LOA of 194.9ft / 59.4m, the interior design is by Glade Johnson / Gary McBournie, with exterior styling by Glade Johnson / Gary McBournie. The OASIS yacht accommodates 12 guests in 6 staterooms, which are each appointed with the best in comfort and entertainment. Explore this top of the line yacht, built by luxury yacht builder Lurssen, where meticulous work and creativity come together to create a floating sanctuary. Located in: the South of France, OASIS beckons all who seek the best in luxury travel.