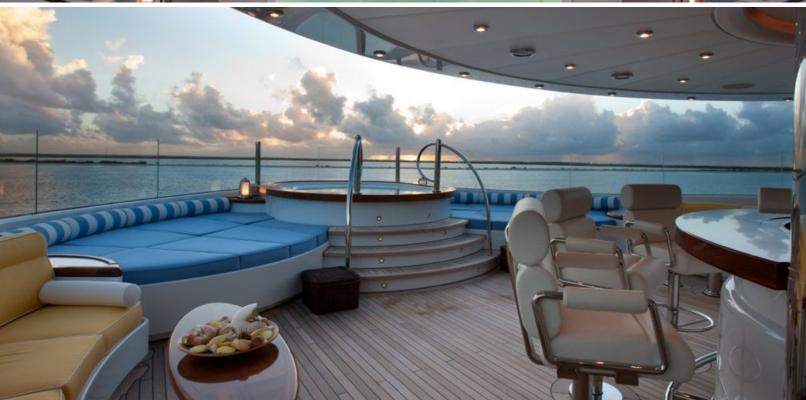

#### **ABOUT OASIS**

The OASIS yacht brochure reveals a vessel of distinction, where careful thought was placed into every detail on board. With an LOA of 194.9ft / 59.4m, the interior design is by Glade Johnson / Gary McBournie, with exterior styling by Glade Johnson / Gary McBournie. The OASIS yacht accommodates 12 guests in 6 staterooms, which are each appointed with the best in comfort and entertainment. Explore this top of the line yacht, built by luxury yacht builder Lurssen, where meticulous work and creativity come together to create a floating sanctuary. Located in: the South of France, OASIS beckons all who seek the best in luxury travel.