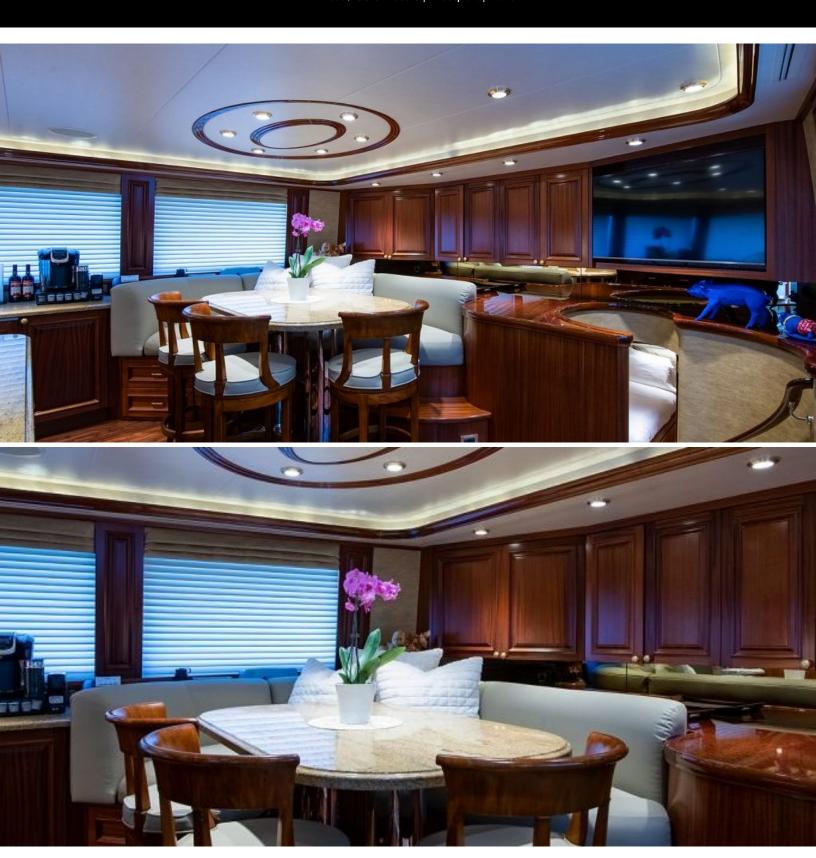

#### **ABOUT WILD KINGDOM**

The WILD KINGDOM yacht brochure reveals a vessel of distinction, where careful thought was placed into every detail on board. With an LOA of 111ft / 33.8m, The WILD KINGDOM yacht accommodates 8 guests in 4 staterooms, which are each appointed with the best in comfort and entertainment. Explore this top of the line yacht, built by luxury yacht builder Westport, where meticulous work and creativity come together to create a floating sanctuary. Located in: South East Florida, WILD KINGDOM beckons all who seek the best in luxury travel.