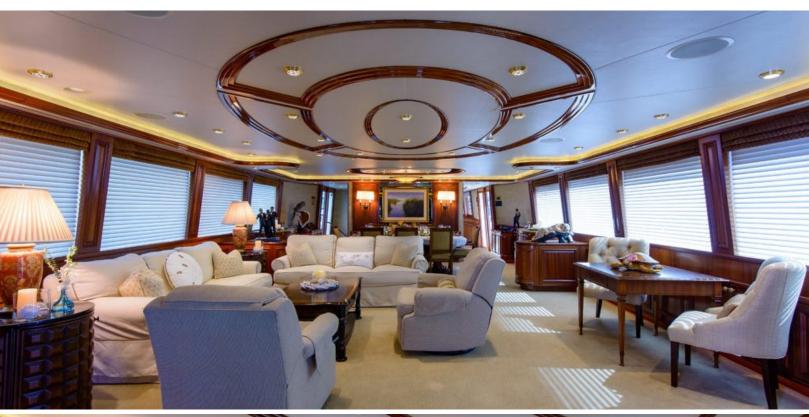

#### **ABOUT WILD KINGDOM**

The WILD KINGDOM yacht brochure reveals a vessel of distinction, where careful thought was placed into every detail on board. With an LOA of 111ft / 33.8m, The WILD KINGDOM yacht accommodates 8 guests in 4 staterooms, which are each appointed with the best in comfort and entertainment. Explore this top of the line yacht, built by luxury yacht builder Westport, where meticulous work and creativity come together to create a floating sanctuary. Located in: South East Florida, WILD KINGDOM beckons all who seek the best in luxury travel.