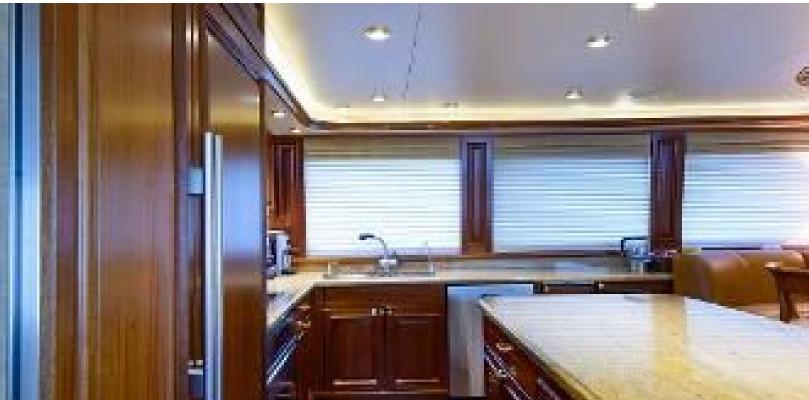

#### **ABOUT WILD KINGDOM**

The WILD KINGDOM yacht brochure reveals a vessel of distinction, where careful thought was placed into every detail on board. With an LOA of 111ft / 33.8m, The WILD KINGDOM yacht accommodates 8 guests in 4 staterooms, which are each appointed with the best in comfort and entertainment. Explore this top of the line yacht, built by luxury yacht builder Westport, where meticulous work and creativity come together to create a floating sanctuary. Located in: South East Florida, WILD KINGDOM beckons all who seek the best in luxury travel.