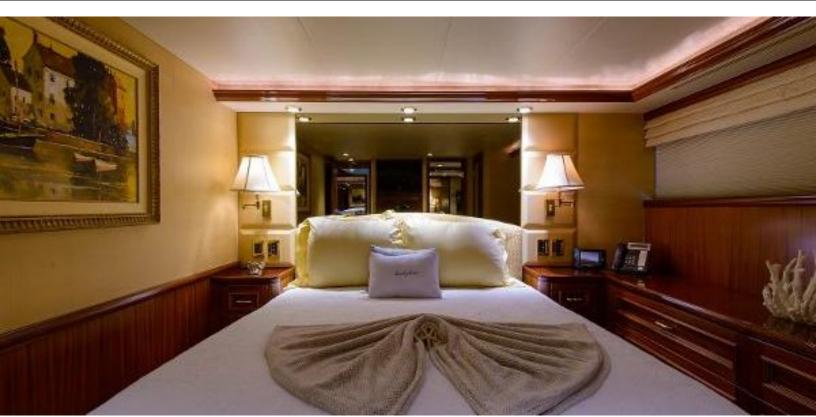

#### **ABOUT WILD KINGDOM**

The WILD KINGDOM yacht brochure reveals a vessel of distinction, where careful thought was placed into every detail on board. With an LOA of 111ft / 33.8m, The WILD KINGDOM yacht accommodates 8 guests in 4 staterooms, which are each appointed with the best in comfort and entertainment. Explore this top of the line yacht, built by luxury yacht builder Westport, where meticulous work and creativity come together to create a floating sanctuary. Located in: South East Florida, WILD KINGDOM beckons all who seek the best in luxury travel.