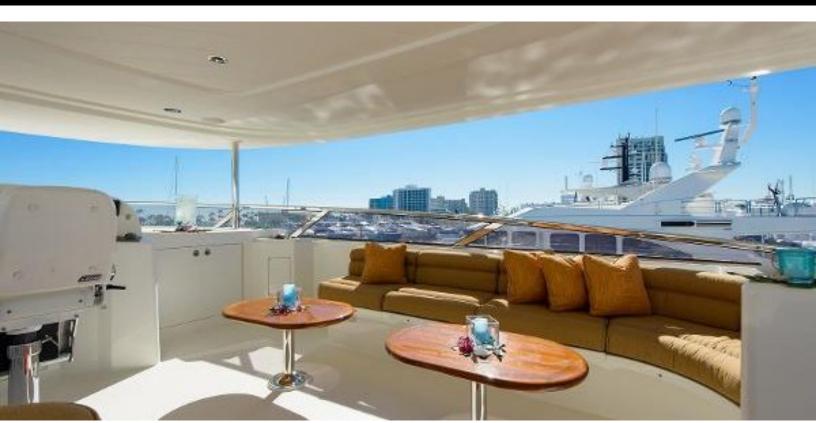

#### **ABOUT WILD KINGDOM**

The WILD KINGDOM yacht brochure reveals a vessel of distinction, where careful thought was placed into every detail on board. With an LOA of 111ft / 33.8m, The WILD KINGDOM yacht accommodates 8 guests in 4 staterooms, which are each appointed with the best in comfort and entertainment. Explore this top of the line yacht, built by luxury yacht builder Westport, where meticulous work and creativity come together to create a floating sanctuary. Located in: South East Florida, WILD KINGDOM beckons all who seek the best in luxury travel.