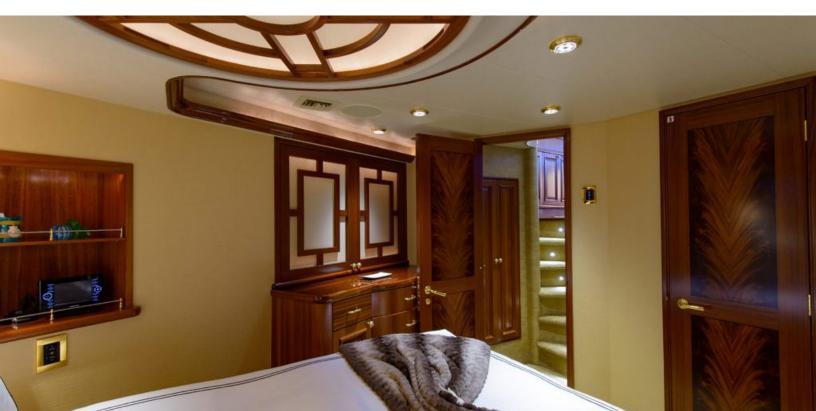

#### **ABOUT WILD KINGDOM**

The WILD KINGDOM yacht brochure reveals a vessel of distinction, where careful thought was placed into every detail on board. With an LOA of 111ft / 33.8m, The WILD KINGDOM yacht accommodates 8 guests in 4 staterooms, which are each appointed with the best in comfort and entertainment. Explore this top of the line yacht, built by luxury yacht builder Westport, where meticulous work and creativity come together to create a floating sanctuary. Located in: South East Florida, WILD KINGDOM beckons all who seek the best in luxury travel.