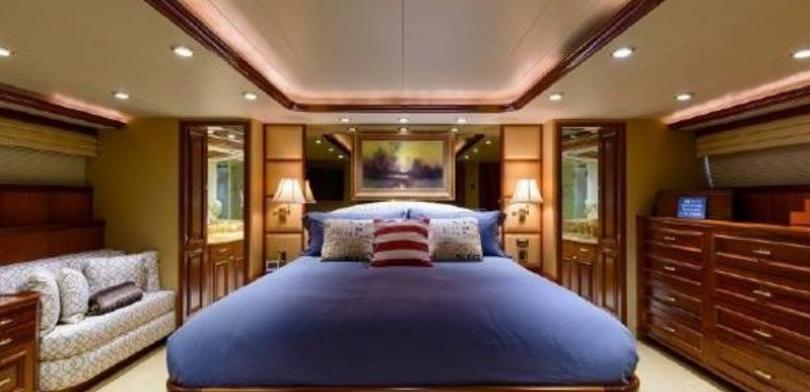

#### **ABOUT WILD KINGDOM**

The WILD KINGDOM yacht brochure reveals a vessel of distinction, where careful thought was placed into every detail on board. With an LOA of 111ft / 33.8m, The WILD KINGDOM yacht accommodates 8 guests in 4 staterooms, which are each appointed with the best in comfort and entertainment. Explore this top of the line yacht, built by luxury yacht builder Westport, where meticulous work and creativity come together to create a floating sanctuary. Located in: South East Florida, WILD KINGDOM beckons all who seek the best in luxury travel.