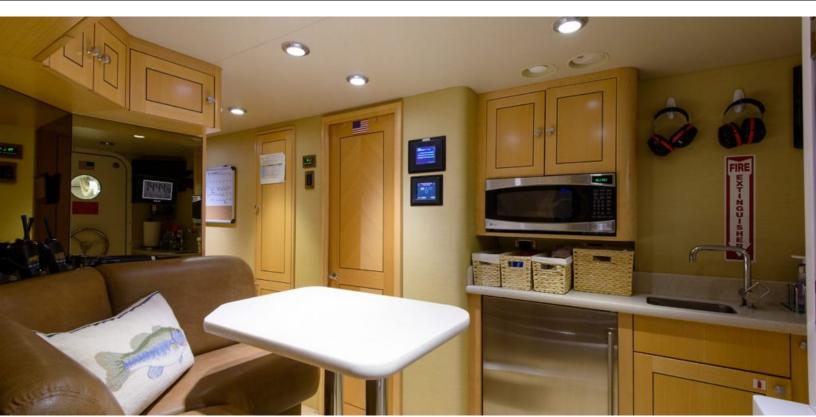

#### **ABOUT WILD KINGDOM**

The WILD KINGDOM yacht brochure reveals a vessel of distinction, where careful thought was placed into every detail on board. With an LOA of 111ft / 33.8m, The WILD KINGDOM yacht accommodates 8 guests in 4 staterooms, which are each appointed with the best in comfort and entertainment. Explore this top of the line yacht, built by luxury yacht builder Westport, where meticulous work and creativity come together to create a floating sanctuary. Located in: South East Florida, WILD KINGDOM beckons all who seek the best in luxury travel.