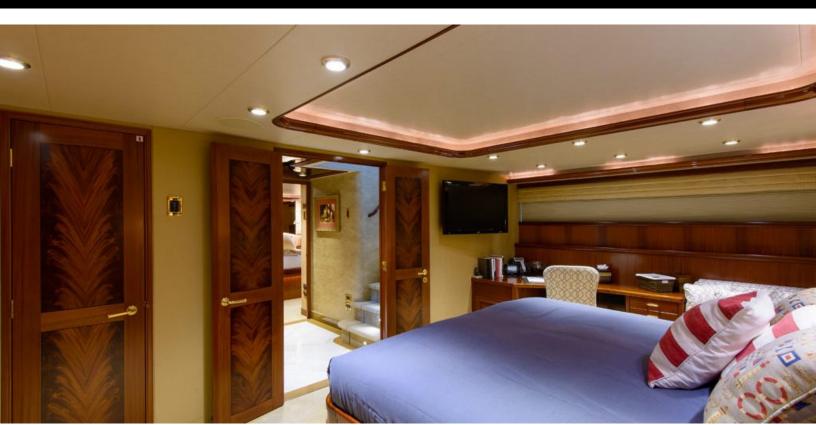

#### **ABOUT WILD KINGDOM**

The WILD KINGDOM yacht brochure reveals a vessel of distinction, where careful thought was placed into every detail on board. With an LOA of 111ft / 33.8m, The WILD KINGDOM yacht accommodates 8 guests in 4 staterooms, which are each appointed with the best in comfort and entertainment. Explore this top of the line yacht, built by luxury yacht builder Westport, where meticulous work and creativity come together to create a floating sanctuary. Located in: South East Florida, WILD KINGDOM beckons all who seek the best in luxury travel.