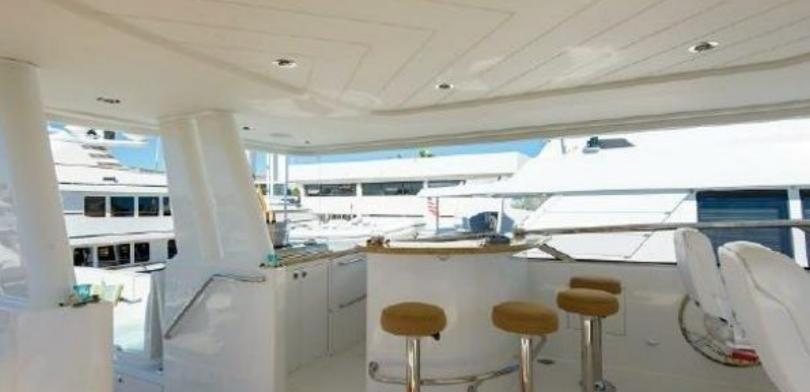

#### **ABOUT WILD KINGDOM**

The WILD KINGDOM yacht brochure reveals a vessel of distinction, where careful thought was placed into every detail on board. With an LOA of 111ft / 33.8m, The WILD KINGDOM yacht accommodates 8 guests in 4 staterooms, which are each appointed with the best in comfort and entertainment. Explore this top of the line yacht, built by luxury yacht builder Westport, where meticulous work and creativity come together to create a floating sanctuary. Located in: South East Florida, WILD KINGDOM beckons all who seek the best in luxury travel.