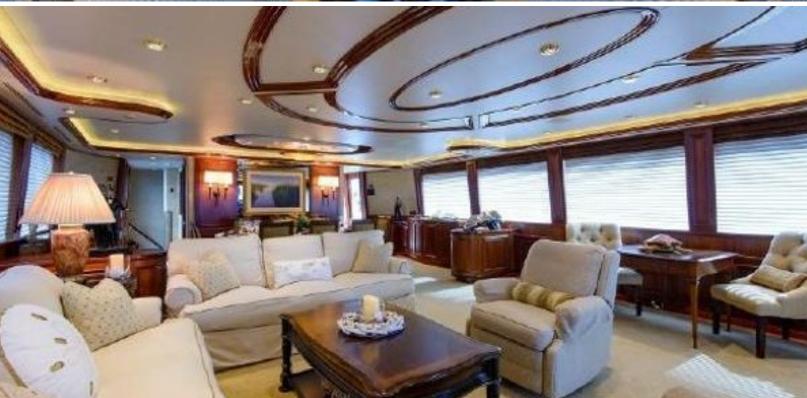

#### **ABOUT WILD KINGDOM**

The WILD KINGDOM yacht brochure reveals a vessel of distinction, where careful thought was placed into every detail on board. With an LOA of 111ft / 33.8m, The WILD KINGDOM yacht accommodates 8 guests in 4 staterooms, which are each appointed with the best in comfort and entertainment. Explore this top of the line yacht, built by luxury yacht builder Westport, where meticulous work and creativity come together to create a floating sanctuary. Located in: South East Florida, WILD KINGDOM beckons all who seek the best in luxury travel.