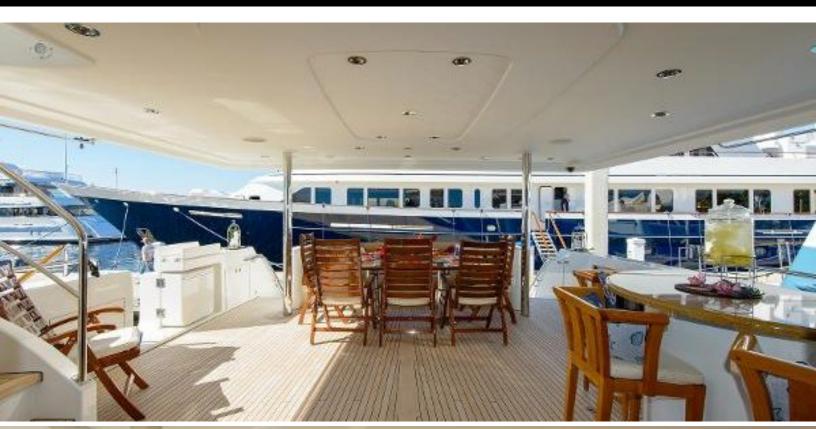

#### **ABOUT WILD KINGDOM**

The WILD KINGDOM yacht brochure reveals a vessel of distinction, where careful thought was placed into every detail on board. With an LOA of 111ft / 33.8m, The WILD KINGDOM yacht accommodates 8 guests in 4 staterooms, which are each appointed with the best in comfort and entertainment. Explore this top of the line yacht, built by luxury yacht builder Westport, where meticulous work and creativity come together to create a floating sanctuary. Located in: South East Florida, WILD KINGDOM beckons all who seek the best in luxury travel.