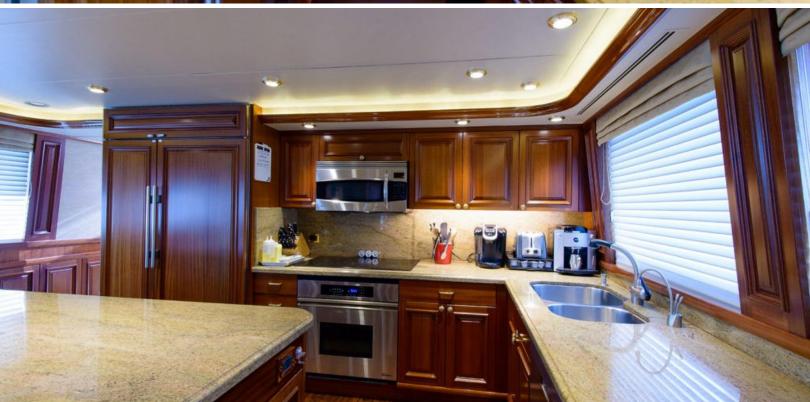

#### **ABOUT WILD KINGDOM**

The WILD KINGDOM yacht brochure reveals a vessel of distinction, where careful thought was placed into every detail on board. With an LOA of 111ft / 33.8m, The WILD KINGDOM yacht accommodates 8 guests in 4 staterooms, which are each appointed with the best in comfort and entertainment. Explore this top of the line yacht, built by luxury yacht builder Westport, where meticulous work and creativity come together to create a floating sanctuary. Located in: South East Florida, WILD KINGDOM beckons all who seek the best in luxury travel.