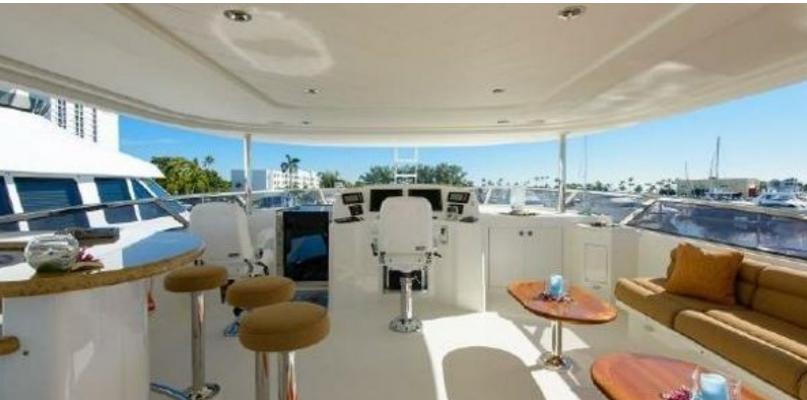

#### **ABOUT WILD KINGDOM**

The WILD KINGDOM yacht brochure reveals a vessel of distinction, where careful thought was placed into every detail on board. With an LOA of 111ft / 33.8m, The WILD KINGDOM yacht accommodates 8 guests in 4 staterooms, which are each appointed with the best in comfort and entertainment. Explore this top of the line yacht, built by luxury yacht builder Westport, where meticulous work and creativity come together to create a floating sanctuary. Located in: South East Florida, WILD KINGDOM beckons all who seek the best in luxury travel.