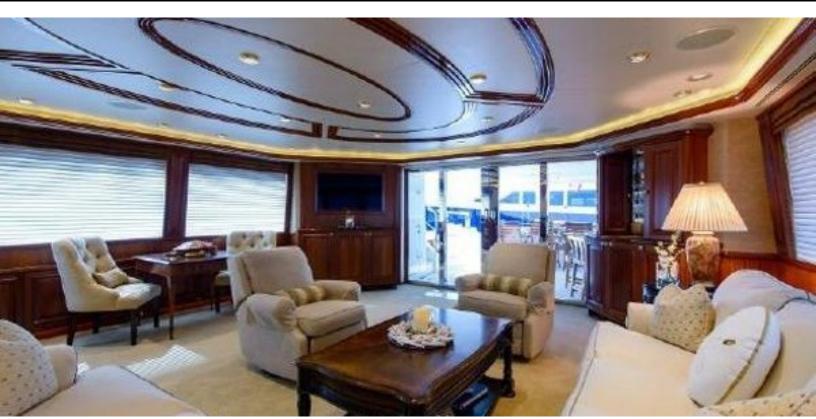

#### **ABOUT WILD KINGDOM**

The WILD KINGDOM yacht brochure reveals a vessel of distinction, where careful thought was placed into every detail on board. With an LOA of 111ft / 33.8m, The WILD KINGDOM yacht accommodates 8 guests in 4 staterooms, which are each appointed with the best in comfort and entertainment. Explore this top of the line yacht, built by luxury yacht builder Westport, where meticulous work and creativity come together to create a floating sanctuary. Located in: South East Florida, WILD KINGDOM beckons all who seek the best in luxury travel.