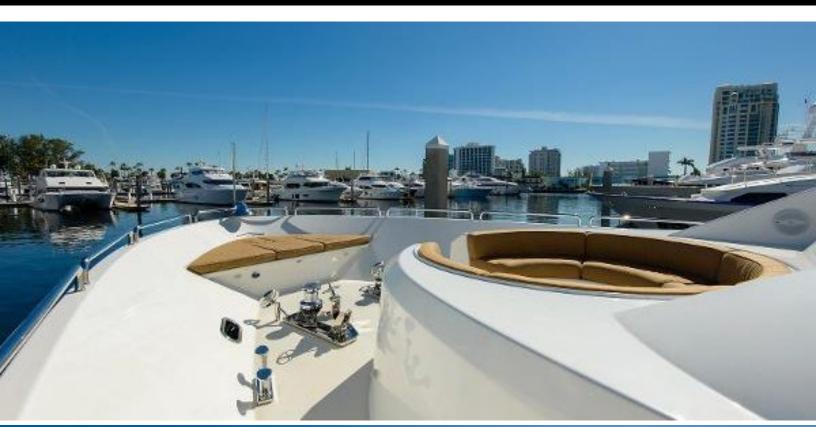

#### **ABOUT WILD KINGDOM**

The WILD KINGDOM yacht brochure reveals a vessel of distinction, where careful thought was placed into every detail on board. With an LOA of 111ft / 33.8m, The WILD KINGDOM yacht accommodates 8 guests in 4 staterooms, which are each appointed with the best in comfort and entertainment. Explore this top of the line yacht, built by luxury yacht builder Westport, where meticulous work and creativity come together to create a floating sanctuary. Located in: South East Florida, WILD KINGDOM beckons all who seek the best in luxury travel.