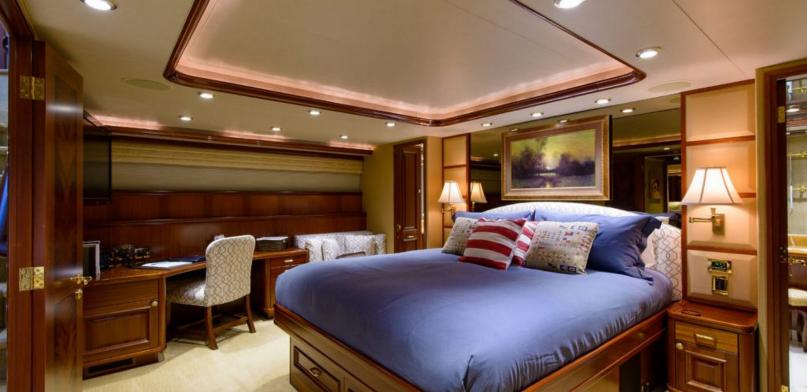

#### **ABOUT WILD KINGDOM**

The WILD KINGDOM yacht brochure reveals a vessel of distinction, where careful thought was placed into every detail on board. With an LOA of 111ft / 33.8m, The WILD KINGDOM yacht accommodates 8 guests in 4 staterooms, which are each appointed with the best in comfort and entertainment. Explore this top of the line yacht, built by luxury yacht builder Westport, where meticulous work and creativity come together to create a floating sanctuary. Located in: South East Florida, WILD KINGDOM beckons all who seek the best in luxury travel.