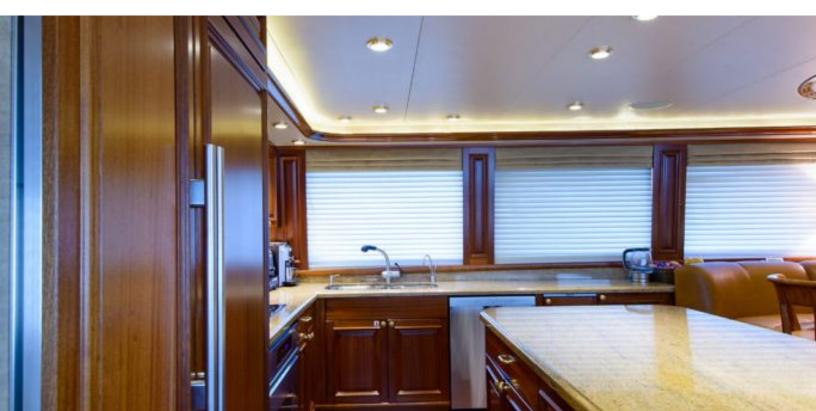

#### **ABOUT WILD KINGDOM**

The WILD KINGDOM yacht brochure reveals a vessel of distinction, where careful thought was placed into every detail on board. With an LOA of 111ft / 33.8m, The WILD KINGDOM yacht accommodates 8 guests in 4 staterooms, which are each appointed with the best in comfort and entertainment. Explore this top of the line yacht, built by luxury yacht builder Westport, where meticulous work and creativity come together to create a floating sanctuary. Located in: South East Florida, WILD KINGDOM beckons all who seek the best in luxury travel.