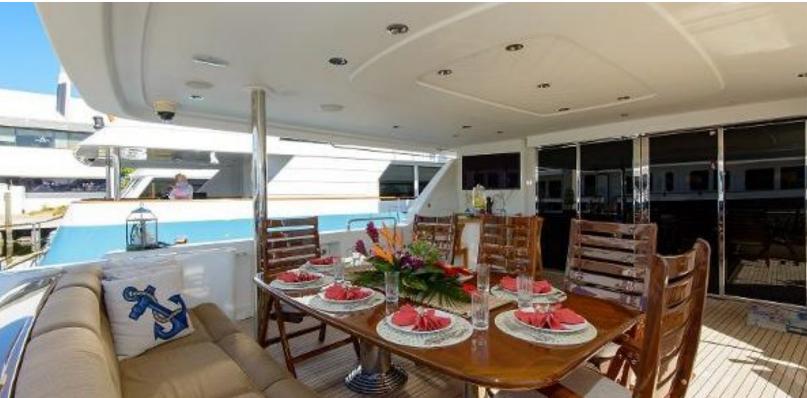

#### **ABOUT WILD KINGDOM**

The WILD KINGDOM yacht brochure reveals a vessel of distinction, where careful thought was placed into every detail on board. With an LOA of 111ft / 33.8m, The WILD KINGDOM yacht accommodates 8 guests in 4 staterooms, which are each appointed with the best in comfort and entertainment. Explore this top of the line yacht, built by luxury yacht builder Westport, where meticulous work and creativity come together to create a floating sanctuary. Located in: South East Florida, WILD KINGDOM beckons all who seek the best in luxury travel.