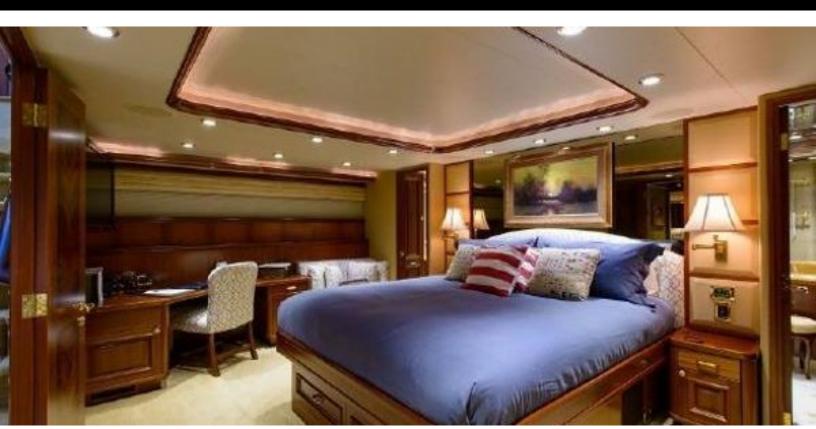

#### **ABOUT WILD KINGDOM**

The WILD KINGDOM yacht brochure reveals a vessel of distinction, where careful thought was placed into every detail on board. With an LOA of 111ft / 33.8m, The WILD KINGDOM yacht accommodates 8 guests in 4 staterooms, which are each appointed with the best in comfort and entertainment. Explore this top of the line yacht, built by luxury yacht builder Westport, where meticulous work and creativity come together to create a floating sanctuary. Located in: South East Florida, WILD KINGDOM beckons all who seek the best in luxury travel.