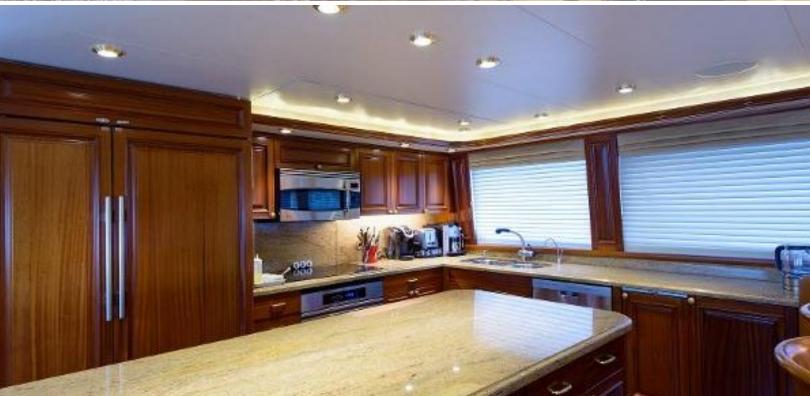

#### **ABOUT WILD KINGDOM**

The WILD KINGDOM yacht brochure reveals a vessel of distinction, where careful thought was placed into every detail on board. With an LOA of 111ft / 33.8m, The WILD KINGDOM yacht accommodates 8 guests in 4 staterooms, which are each appointed with the best in comfort and entertainment. Explore this top of the line yacht, built by luxury yacht builder Westport, where meticulous work and creativity come together to create a floating sanctuary. Located in: South East Florida, WILD KINGDOM beckons all who seek the best in luxury travel.