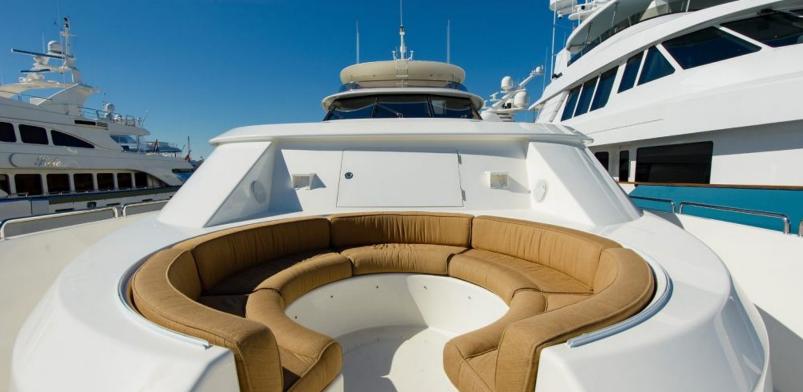

#### **ABOUT WILD KINGDOM**

The WILD KINGDOM yacht brochure reveals a vessel of distinction, where careful thought was placed into every detail on board. With an LOA of 111ft / 33.8m, The WILD KINGDOM yacht accommodates 8 guests in 4 staterooms, which are each appointed with the best in comfort and entertainment. Explore this top of the line yacht, built by luxury yacht builder Westport, where meticulous work and creativity come together to create a floating sanctuary. Located in: South East Florida, WILD KINGDOM beckons all who seek the best in luxury travel.