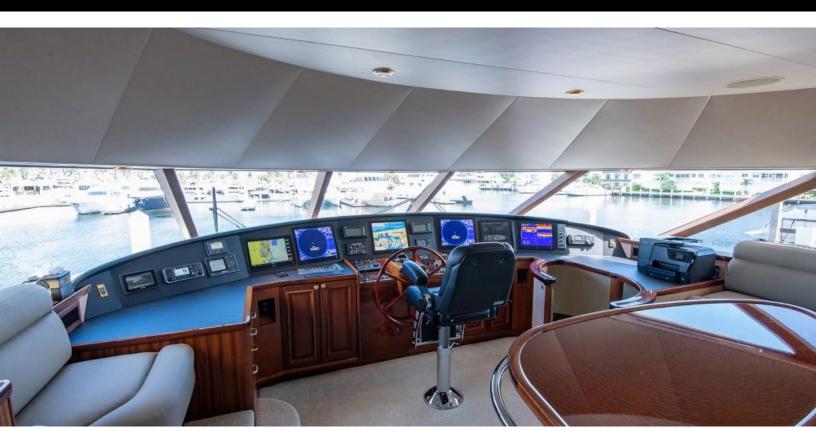

#### **ABOUT WILD KINGDOM**

The WILD KINGDOM yacht brochure reveals a vessel of distinction, where careful thought was placed into every detail on board. With an LOA of 111ft / 33.8m, The WILD KINGDOM yacht accommodates 8 guests in 4 staterooms, which are each appointed with the best in comfort and entertainment. Explore this top of the line yacht, built by luxury yacht builder Westport, where meticulous work and creativity come together to create a floating sanctuary. Located in: South East Florida, WILD KINGDOM beckons all who seek the best in luxury travel.