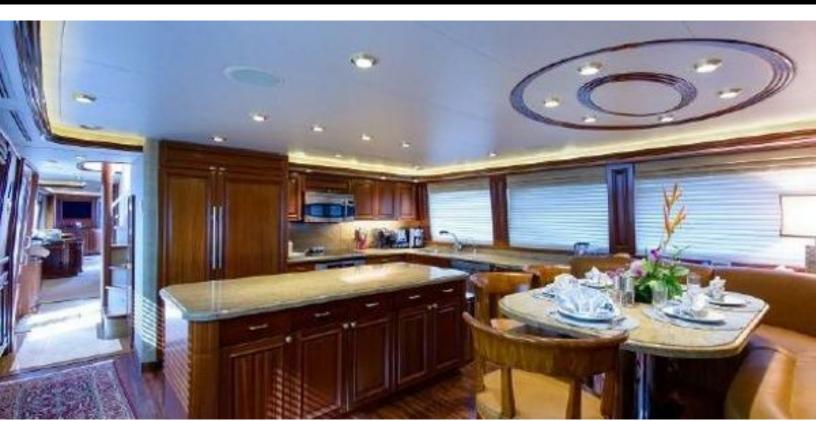

#### **ABOUT WILD KINGDOM**

The WILD KINGDOM yacht brochure reveals a vessel of distinction, where careful thought was placed into every detail on board. With an LOA of 111ft / 33.8m, The WILD KINGDOM yacht accommodates 8 guests in 4 staterooms, which are each appointed with the best in comfort and entertainment. Explore this top of the line yacht, built by luxury yacht builder Westport, where meticulous work and creativity come together to create a floating sanctuary. Located in: South East Florida, WILD KINGDOM beckons all who seek the best in luxury travel.