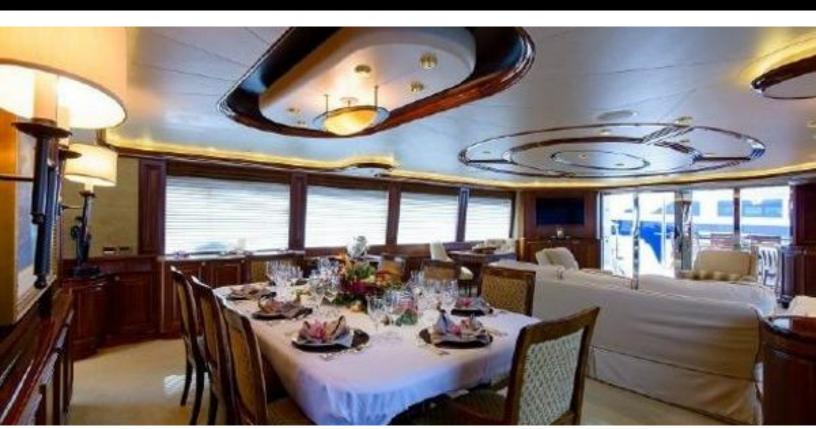

#### **ABOUT WILD KINGDOM**

The WILD KINGDOM yacht brochure reveals a vessel of distinction, where careful thought was placed into every detail on board. With an LOA of 111ft / 33.8m, The WILD KINGDOM yacht accommodates 8 guests in 4 staterooms, which are each appointed with the best in comfort and entertainment. Explore this top of the line yacht, built by luxury yacht builder Westport, where meticulous work and creativity come together to create a floating sanctuary. Located in: South East Florida, WILD KINGDOM beckons all who seek the best in luxury travel.