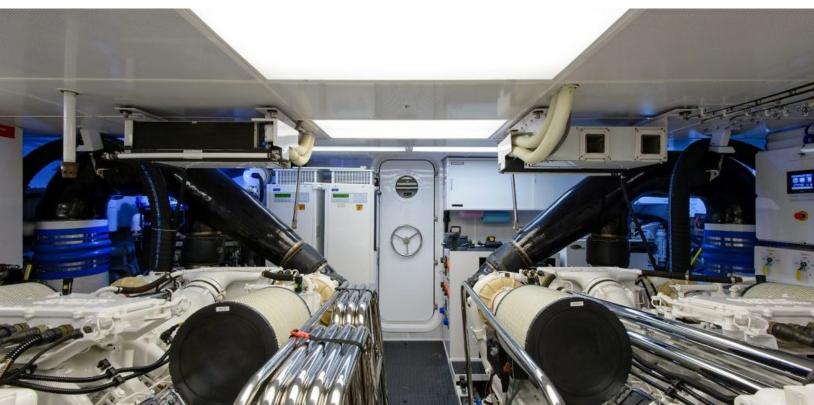

#### **ABOUT WILD KINGDOM**

The WILD KINGDOM yacht brochure reveals a vessel of distinction, where careful thought was placed into every detail on board. With an LOA of 111ft / 33.8m, The WILD KINGDOM yacht accommodates 8 guests in 4 staterooms, which are each appointed with the best in comfort and entertainment. Explore this top of the line yacht, built by luxury yacht builder Westport, where meticulous work and creativity come together to create a floating sanctuary. Located in: South East Florida, WILD KINGDOM beckons all who seek the best in luxury travel.