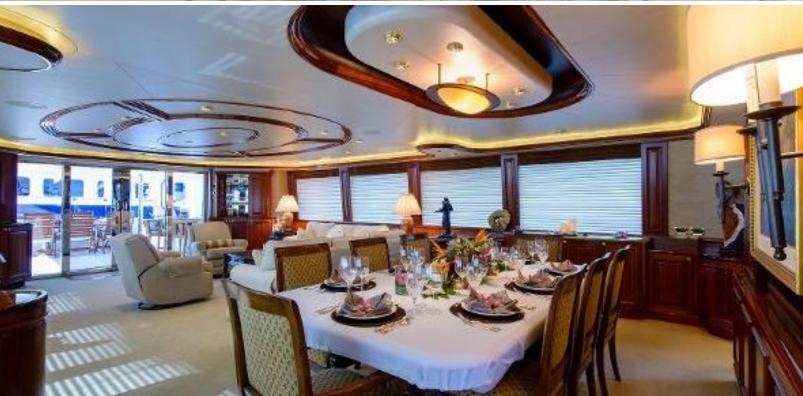

#### **ABOUT WILD KINGDOM**

The WILD KINGDOM yacht brochure reveals a vessel of distinction, where careful thought was placed into every detail on board. With an LOA of 111ft / 33.8m, The WILD KINGDOM yacht accommodates 8 guests in 4 staterooms, which are each appointed with the best in comfort and entertainment. Explore this top of the line yacht, built by luxury yacht builder Westport, where meticulous work and creativity come together to create a floating sanctuary. Located in: South East Florida, WILD KINGDOM beckons all who seek the best in luxury travel.