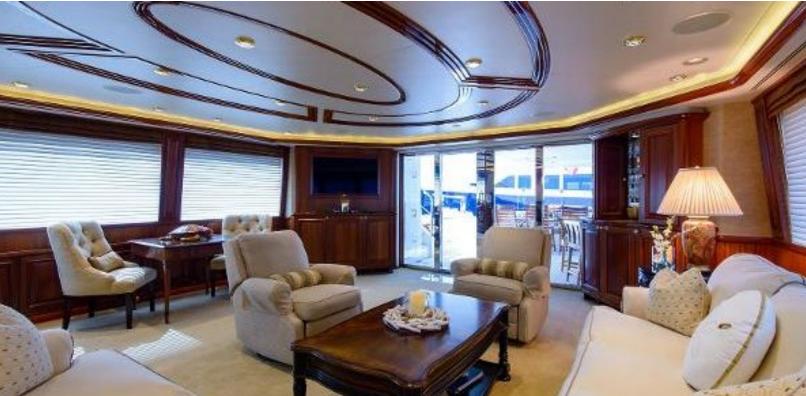

#### **ABOUT WILD KINGDOM**

The WILD KINGDOM yacht brochure reveals a vessel of distinction, where careful thought was placed into every detail on board. With an LOA of 111ft / 33.8m, The WILD KINGDOM yacht accommodates 8 guests in 4 staterooms, which are each appointed with the best in comfort and entertainment. Explore this top of the line yacht, built by luxury yacht builder Westport, where meticulous work and creativity come together to create a floating sanctuary. Located in: South East Florida, WILD KINGDOM beckons all who seek the best in luxury travel.