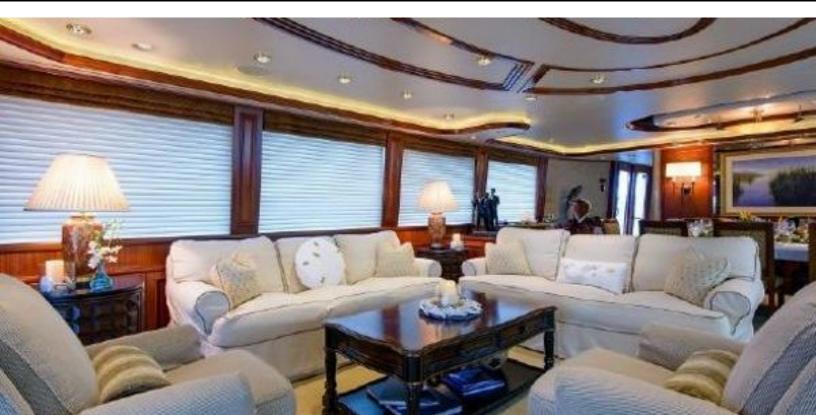

#### **ABOUT WILD KINGDOM**

The WILD KINGDOM yacht brochure reveals a vessel of distinction, where careful thought was placed into every detail on board. With an LOA of 111ft / 33.8m, The WILD KINGDOM yacht accommodates 8 guests in 4 staterooms, which are each appointed with the best in comfort and entertainment. Explore this top of the line yacht, built by luxury yacht builder Westport, where meticulous work and creativity come together to create a floating sanctuary. Located in: South East Florida, WILD KINGDOM beckons all who seek the best in luxury travel.