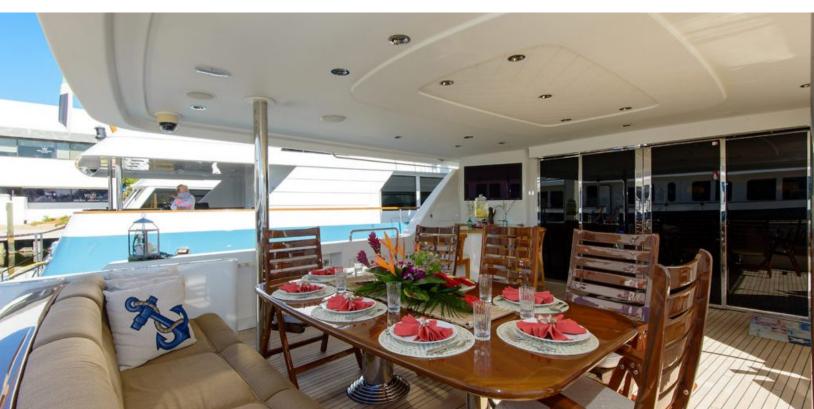

#### **ABOUT WILD KINGDOM**

The WILD KINGDOM yacht brochure reveals a vessel of distinction, where careful thought was placed into every detail on board. With an LOA of 111ft / 33.8m, The WILD KINGDOM yacht accommodates 8 guests in 4 staterooms, which are each appointed with the best in comfort and entertainment. Explore this top of the line yacht, built by luxury yacht builder Westport, where meticulous work and creativity come together to create a floating sanctuary. Located in: South East Florida, WILD KINGDOM beckons all who seek the best in luxury travel.