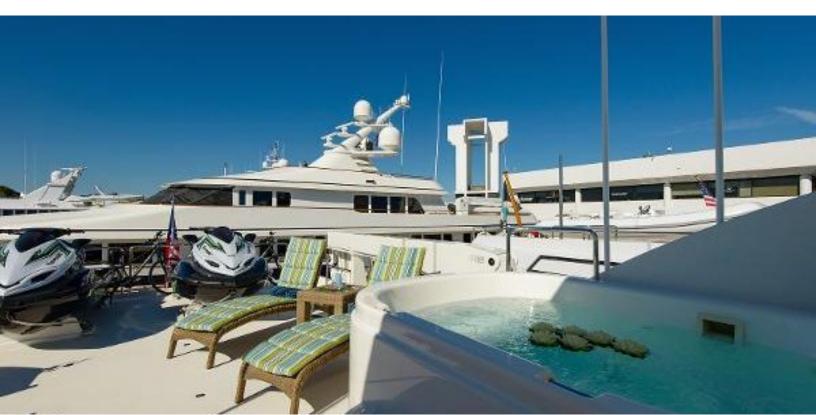

#### **ABOUT WILD KINGDOM**

The WILD KINGDOM yacht brochure reveals a vessel of distinction, where careful thought was placed into every detail on board. With an LOA of 111ft / 33.8m, The WILD KINGDOM yacht accommodates 8 guests in 4 staterooms, which are each appointed with the best in comfort and entertainment. Explore this top of the line yacht, built by luxury yacht builder Westport, where meticulous work and creativity come together to create a floating sanctuary. Located in: South East Florida, WILD KINGDOM beckons all who seek the best in luxury travel.