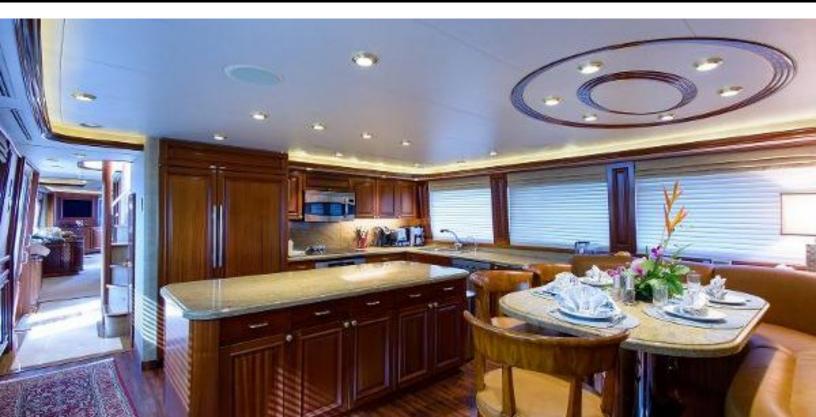

#### **ABOUT WILD KINGDOM**

The WILD KINGDOM yacht brochure reveals a vessel of distinction, where careful thought was placed into every detail on board. With an LOA of 111ft / 33.8m, The WILD KINGDOM yacht accommodates 8 guests in 4 staterooms, which are each appointed with the best in comfort and entertainment. Explore this top of the line yacht, built by luxury yacht builder Westport, where meticulous work and creativity come together to create a floating sanctuary. Located in: South East Florida, WILD KINGDOM beckons all who seek the best in luxury travel.