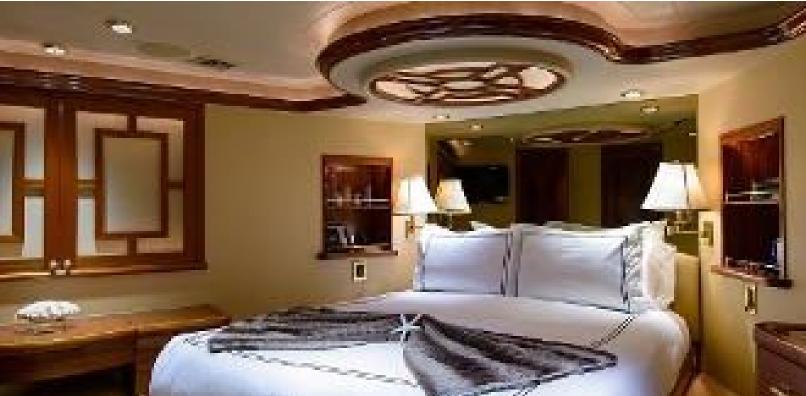

#### **ABOUT WILD KINGDOM**

The WILD KINGDOM yacht brochure reveals a vessel of distinction, where careful thought was placed into every detail on board. With an LOA of 111ft / 33.8m, The WILD KINGDOM yacht accommodates 8 guests in 4 staterooms, which are each appointed with the best in comfort and entertainment. Explore this top of the line yacht, built by luxury yacht builder Westport, where meticulous work and creativity come together to create a floating sanctuary. Located in: South East Florida, WILD KINGDOM beckons all who seek the best in luxury travel.