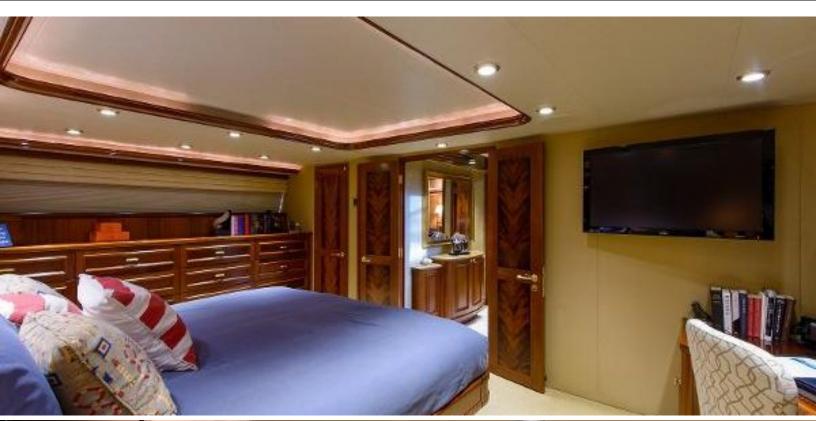

#### **ABOUT WILD KINGDOM**

The WILD KINGDOM yacht brochure reveals a vessel of distinction, where careful thought was placed into every detail on board. With an LOA of 111ft / 33.8m, The WILD KINGDOM yacht accommodates 8 guests in 4 staterooms, which are each appointed with the best in comfort and entertainment. Explore this top of the line yacht, built by luxury yacht builder Westport, where meticulous work and creativity come together to create a floating sanctuary. Located in: South East Florida, WILD KINGDOM beckons all who seek the best in luxury travel.