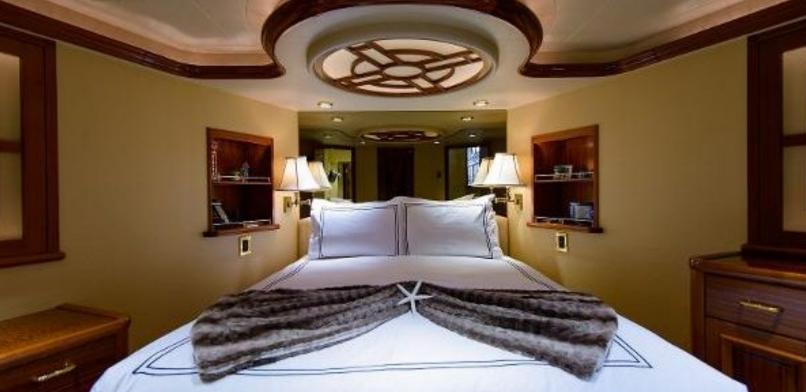

#### **ABOUT WILD KINGDOM**

The WILD KINGDOM yacht brochure reveals a vessel of distinction, where careful thought was placed into every detail on board. With an LOA of 111ft / 33.8m, The WILD KINGDOM yacht accommodates 8 guests in 4 staterooms, which are each appointed with the best in comfort and entertainment. Explore this top of the line yacht, built by luxury yacht builder Westport, where meticulous work and creativity come together to create a floating sanctuary. Located in: South East Florida, WILD KINGDOM beckons all who seek the best in luxury travel.