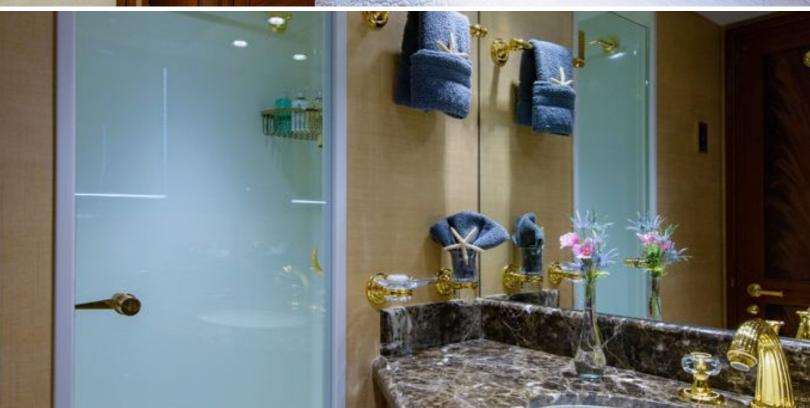

#### **ABOUT WILD KINGDOM**

The WILD KINGDOM yacht brochure reveals a vessel of distinction, where careful thought was placed into every detail on board. With an LOA of 111ft / 33.8m, The WILD KINGDOM yacht accommodates 8 guests in 4 staterooms, which are each appointed with the best in comfort and entertainment. Explore this top of the line yacht, built by luxury yacht builder Westport, where meticulous work and creativity come together to create a floating sanctuary. Located in: South East Florida, WILD KINGDOM beckons all who seek the best in luxury travel.