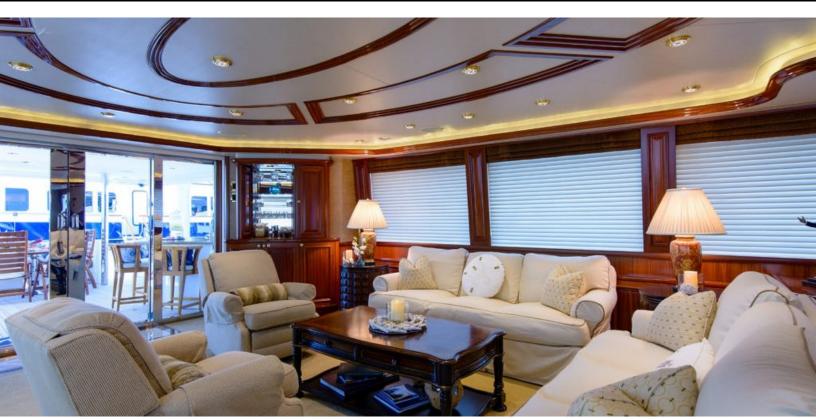

#### **ABOUT WILD KINGDOM**

The WILD KINGDOM yacht brochure reveals a vessel of distinction, where careful thought was placed into every detail on board. With an LOA of 111ft / 33.8m, The WILD KINGDOM yacht accommodates 8 guests in 4 staterooms, which are each appointed with the best in comfort and entertainment. Explore this top of the line yacht, built by luxury yacht builder Westport, where meticulous work and creativity come together to create a floating sanctuary. Located in: South East Florida, WILD KINGDOM beckons all who seek the best in luxury travel.