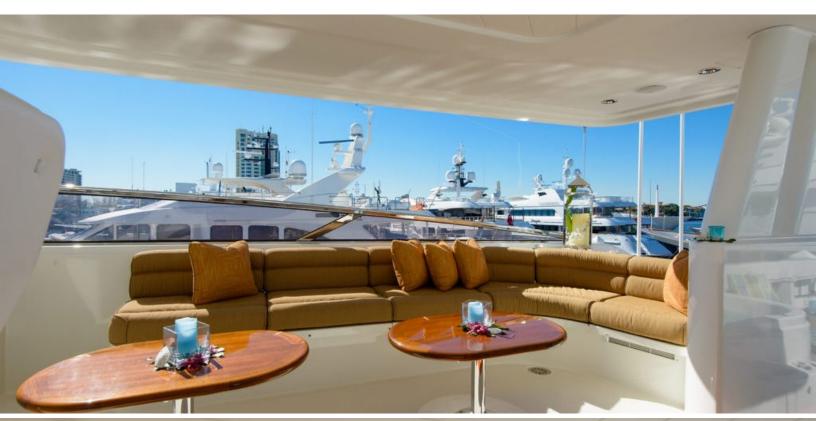

#### **ABOUT WILD KINGDOM**

The WILD KINGDOM yacht brochure reveals a vessel of distinction, where careful thought was placed into every detail on board. With an LOA of 111ft / 33.8m, The WILD KINGDOM yacht accommodates 8 guests in 4 staterooms, which are each appointed with the best in comfort and entertainment. Explore this top of the line yacht, built by luxury yacht builder Westport, where meticulous work and creativity come together to create a floating sanctuary. Located in: South East Florida, WILD KINGDOM beckons all who seek the best in luxury travel.