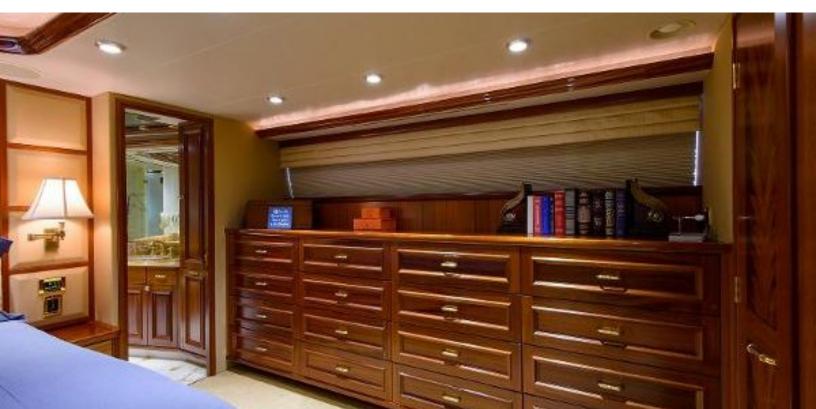

#### **ABOUT WILD KINGDOM**

The WILD KINGDOM yacht brochure reveals a vessel of distinction, where careful thought was placed into every detail on board. With an LOA of 111ft / 33.8m, The WILD KINGDOM yacht accommodates 8 guests in 4 staterooms, which are each appointed with the best in comfort and entertainment. Explore this top of the line yacht, built by luxury yacht builder Westport, where meticulous work and creativity come together to create a floating sanctuary. Located in: South East Florida, WILD KINGDOM beckons all who seek the best in luxury travel.