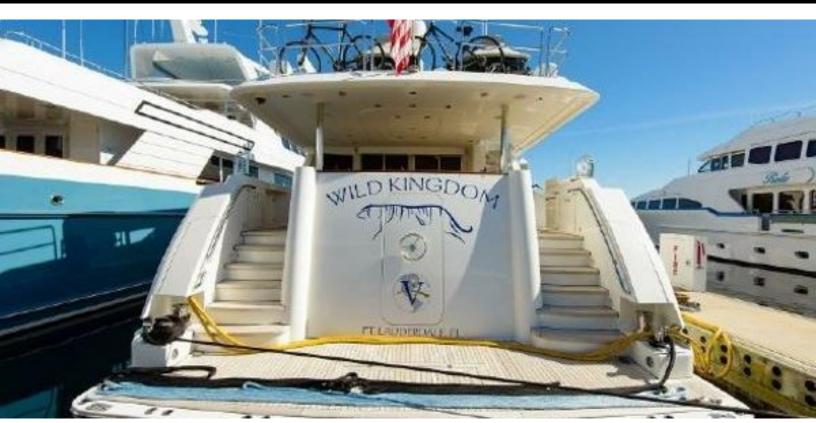

#### **ABOUT WILD KINGDOM**

The WILD KINGDOM yacht brochure reveals a vessel of distinction, where careful thought was placed into every detail on board. With an LOA of 111ft / 33.8m, The WILD KINGDOM yacht accommodates 8 guests in 4 staterooms, which are each appointed with the best in comfort and entertainment. Explore this top of the line yacht, built by luxury yacht builder Westport, where meticulous work and creativity come together to create a floating sanctuary. Located in: South East Florida, WILD KINGDOM beckons all who seek the best in luxury travel.