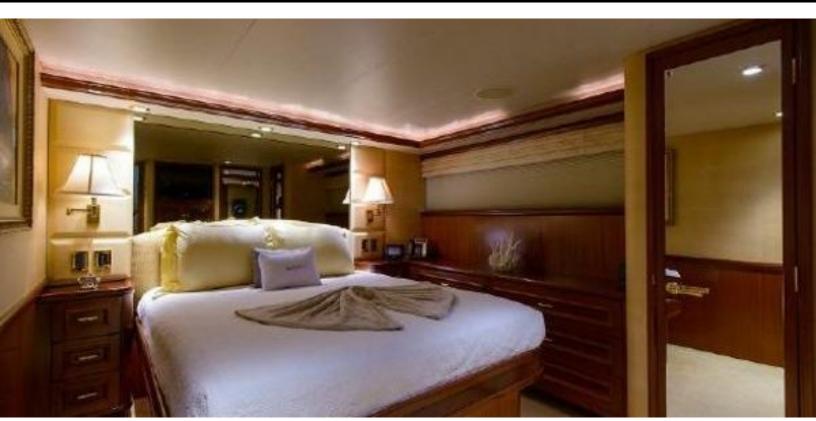

#### **ABOUT WILD KINGDOM**

The WILD KINGDOM yacht brochure reveals a vessel of distinction, where careful thought was placed into every detail on board. With an LOA of 111ft / 33.8m, The WILD KINGDOM yacht accommodates 8 guests in 4 staterooms, which are each appointed with the best in comfort and entertainment. Explore this top of the line yacht, built by luxury yacht builder Westport, where meticulous work and creativity come together to create a floating sanctuary. Located in: South East Florida, WILD KINGDOM beckons all who seek the best in luxury travel.