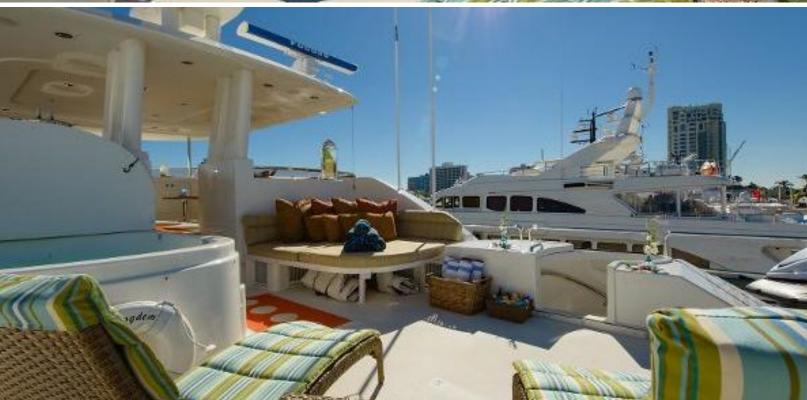

#### **ABOUT WILD KINGDOM**

The WILD KINGDOM yacht brochure reveals a vessel of distinction, where careful thought was placed into every detail on board. With an LOA of 111ft / 33.8m, The WILD KINGDOM yacht accommodates 8 guests in 4 staterooms, which are each appointed with the best in comfort and entertainment. Explore this top of the line yacht, built by luxury yacht builder Westport, where meticulous work and creativity come together to create a floating sanctuary. Located in: South East Florida, WILD KINGDOM beckons all who seek the best in luxury travel.