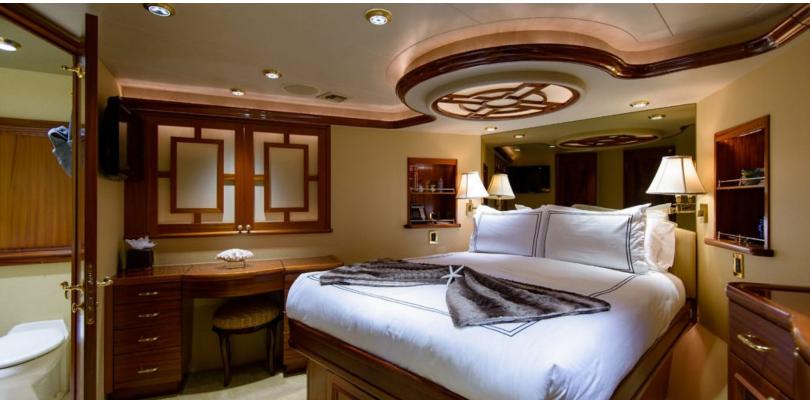

#### **ABOUT WILD KINGDOM**

The WILD KINGDOM yacht brochure reveals a vessel of distinction, where careful thought was placed into every detail on board. With an LOA of 111ft / 33.8m, The WILD KINGDOM yacht accommodates 8 guests in 4 staterooms, which are each appointed with the best in comfort and entertainment. Explore this top of the line yacht, built by luxury yacht builder Westport, where meticulous work and creativity come together to create a floating sanctuary. Located in: South East Florida, WILD KINGDOM beckons all who seek the best in luxury travel.