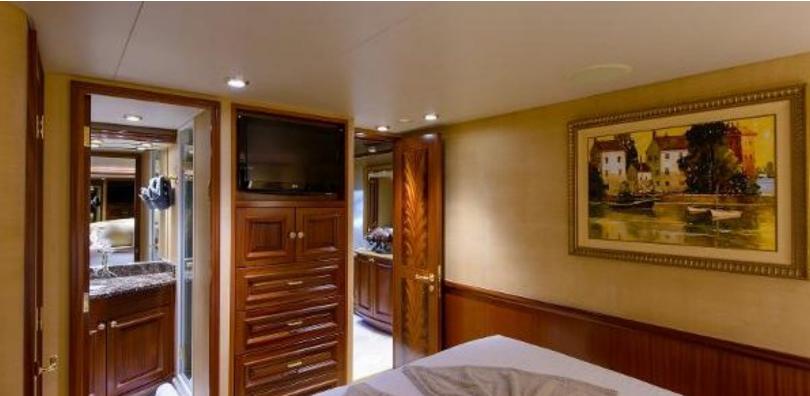

#### **ABOUT WILD KINGDOM**

The WILD KINGDOM yacht brochure reveals a vessel of distinction, where careful thought was placed into every detail on board. With an LOA of 111ft / 33.8m, The WILD KINGDOM yacht accommodates 8 guests in 4 staterooms, which are each appointed with the best in comfort and entertainment. Explore this top of the line yacht, built by luxury yacht builder Westport, where meticulous work and creativity come together to create a floating sanctuary. Located in: South East Florida, WILD KINGDOM beckons all who seek the best in luxury travel.