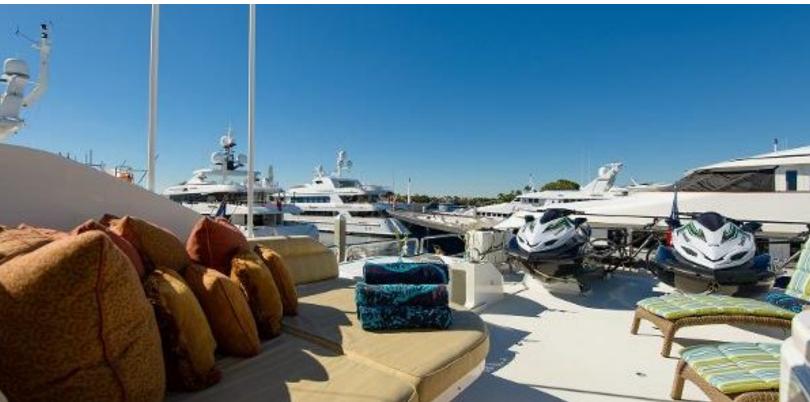

#### **ABOUT WILD KINGDOM**

The WILD KINGDOM yacht brochure reveals a vessel of distinction, where careful thought was placed into every detail on board. With an LOA of 111ft / 33.8m, The WILD KINGDOM yacht accommodates 8 guests in 4 staterooms, which are each appointed with the best in comfort and entertainment. Explore this top of the line yacht, built by luxury yacht builder Westport, where meticulous work and creativity come together to create a floating sanctuary. Located in: South East Florida, WILD KINGDOM beckons all who seek the best in luxury travel.