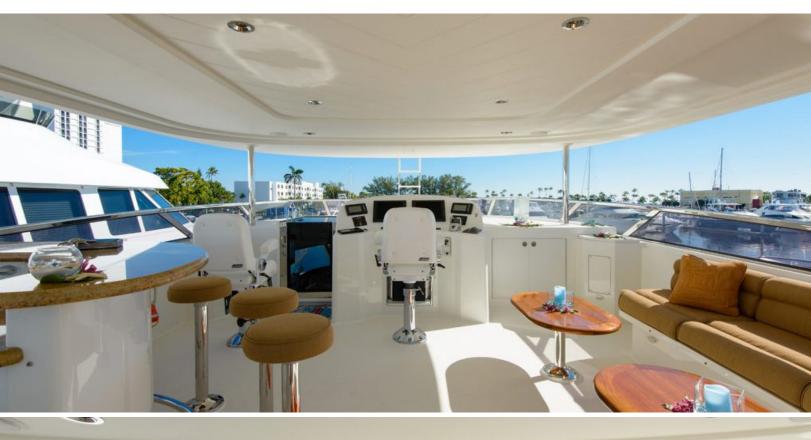

#### **ABOUT WILD KINGDOM**

The WILD KINGDOM yacht brochure reveals a vessel of distinction, where careful thought was placed into every detail on board. With an LOA of 111ft / 33.8m, The WILD KINGDOM yacht accommodates 8 guests in 4 staterooms, which are each appointed with the best in comfort and entertainment. Explore this top of the line yacht, built by luxury yacht builder Westport, where meticulous work and creativity come together to create a floating sanctuary. Located in: South East Florida, WILD KINGDOM beckons all who seek the best in luxury travel.