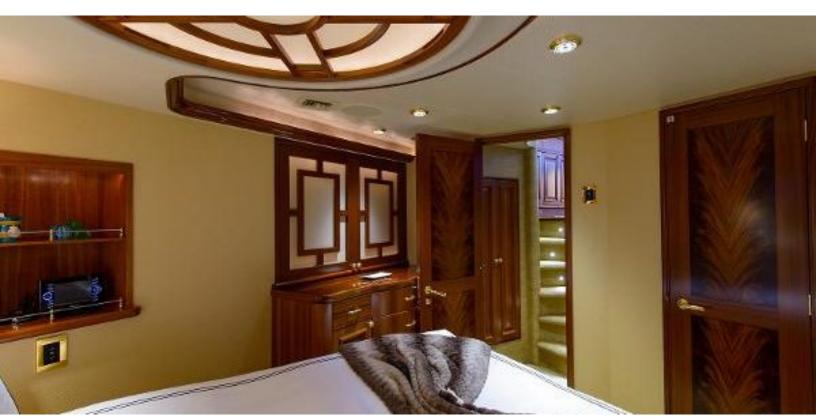

#### **ABOUT WILD KINGDOM**

The WILD KINGDOM yacht brochure reveals a vessel of distinction, where careful thought was placed into every detail on board. With an LOA of 111ft / 33.8m, The WILD KINGDOM yacht accommodates 8 guests in 4 staterooms, which are each appointed with the best in comfort and entertainment. Explore this top of the line yacht, built by luxury yacht builder Westport, where meticulous work and creativity come together to create a floating sanctuary. Located in: South East Florida, WILD KINGDOM beckons all who seek the best in luxury travel.