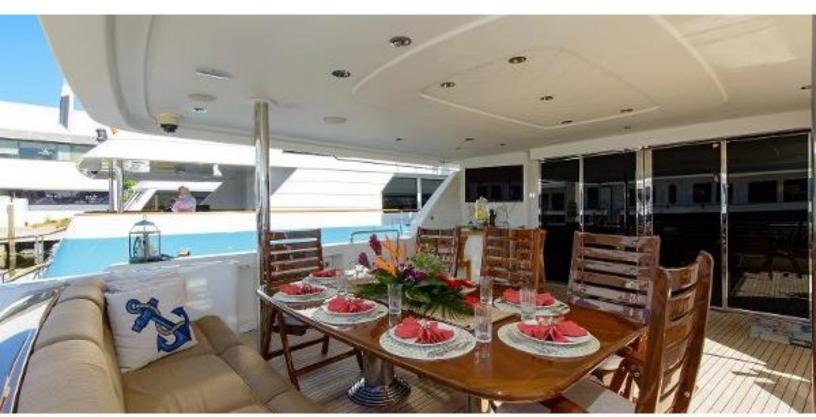

#### **ABOUT WILD KINGDOM**

The WILD KINGDOM yacht brochure reveals a vessel of distinction, where careful thought was placed into every detail on board. With an LOA of 111ft / 33.8m, The WILD KINGDOM yacht accommodates 8 guests in 4 staterooms, which are each appointed with the best in comfort and entertainment. Explore this top of the line yacht, built by luxury yacht builder Westport, where meticulous work and creativity come together to create a floating sanctuary. Located in: South East Florida, WILD KINGDOM beckons all who seek the best in luxury travel.