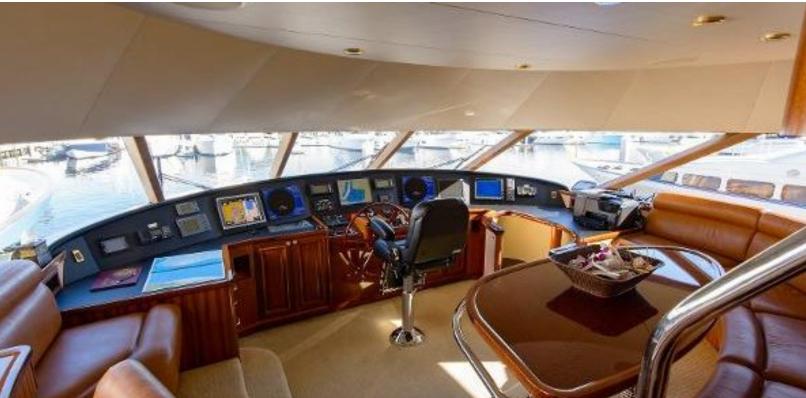

#### **ABOUT WILD KINGDOM**

The WILD KINGDOM yacht brochure reveals a vessel of distinction, where careful thought was placed into every detail on board. With an LOA of 111ft / 33.8m, The WILD KINGDOM yacht accommodates 8 guests in 4 staterooms, which are each appointed with the best in comfort and entertainment. Explore this top of the line yacht, built by luxury yacht builder Westport, where meticulous work and creativity come together to create a floating sanctuary. Located in: South East Florida, WILD KINGDOM beckons all who seek the best in luxury travel.