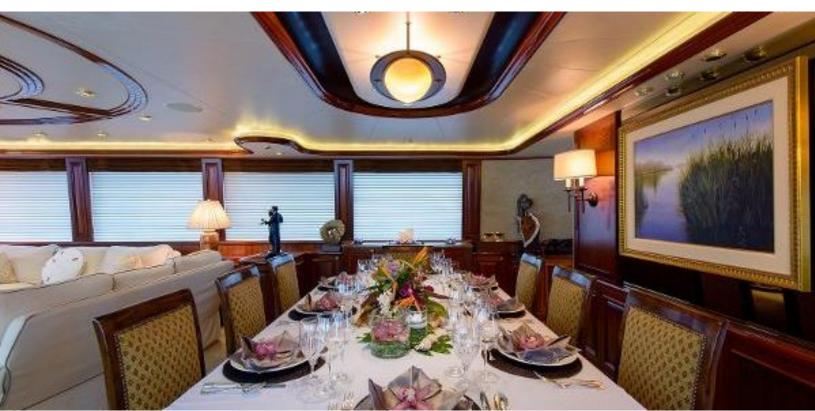

#### **ABOUT WILD KINGDOM**

The WILD KINGDOM yacht brochure reveals a vessel of distinction, where careful thought was placed into every detail on board. With an LOA of 111ft / 33.8m, The WILD KINGDOM yacht accommodates 8 guests in 4 staterooms, which are each appointed with the best in comfort and entertainment. Explore this top of the line yacht, built by luxury yacht builder Westport, where meticulous work and creativity come together to create a floating sanctuary. Located in: South East Florida, WILD KINGDOM beckons all who seek the best in luxury travel.