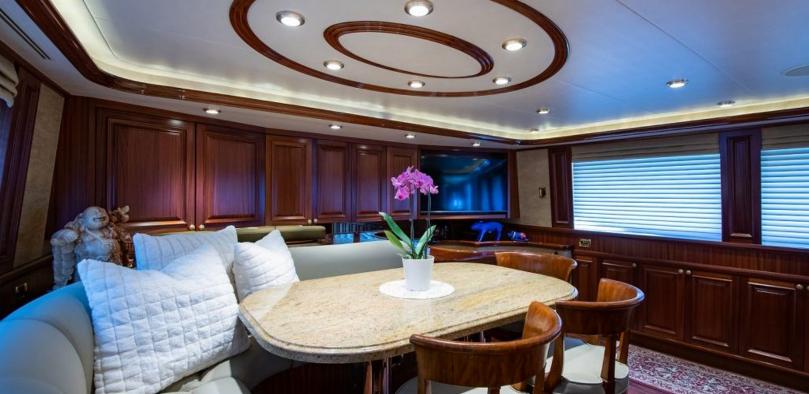

#### **ABOUT WILD KINGDOM**

The WILD KINGDOM yacht brochure reveals a vessel of distinction, where careful thought was placed into every detail on board. With an LOA of 111ft / 33.8m, The WILD KINGDOM yacht accommodates 8 guests in 4 staterooms, which are each appointed with the best in comfort and entertainment. Explore this top of the line yacht, built by luxury yacht builder Westport, where meticulous work and creativity come together to create a floating sanctuary. Located in: South East Florida, WILD KINGDOM beckons all who seek the best in luxury travel.