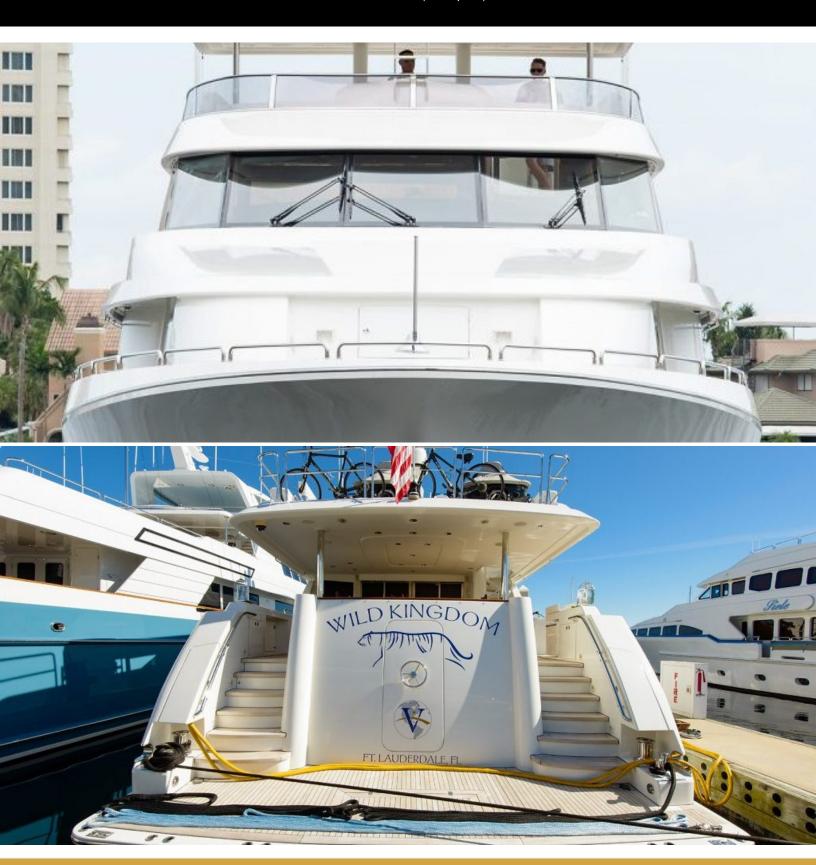

#### **ABOUT WILD KINGDOM**

The WILD KINGDOM yacht brochure reveals a vessel of distinction, where careful thought was placed into every detail on board. With an LOA of 111ft / 33.8m, The WILD KINGDOM yacht accommodates 8 guests in 4 staterooms, which are each appointed with the best in comfort and entertainment. Explore this top of the line yacht, built by luxury yacht builder Westport, where meticulous work and creativity come together to create a floating sanctuary. Located in: South East Florida, WILD KINGDOM beckons all who seek the best in luxury travel.