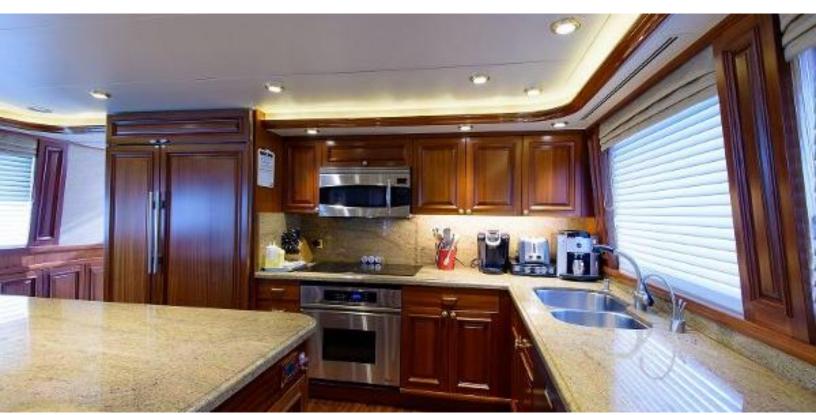

#### **ABOUT WILD KINGDOM**

The WILD KINGDOM yacht brochure reveals a vessel of distinction, where careful thought was placed into every detail on board. With an LOA of 111ft / 33.8m, The WILD KINGDOM yacht accommodates 8 guests in 4 staterooms, which are each appointed with the best in comfort and entertainment. Explore this top of the line yacht, built by luxury yacht builder Westport, where meticulous work and creativity come together to create a floating sanctuary. Located in: South East Florida, WILD KINGDOM beckons all who seek the best in luxury travel.