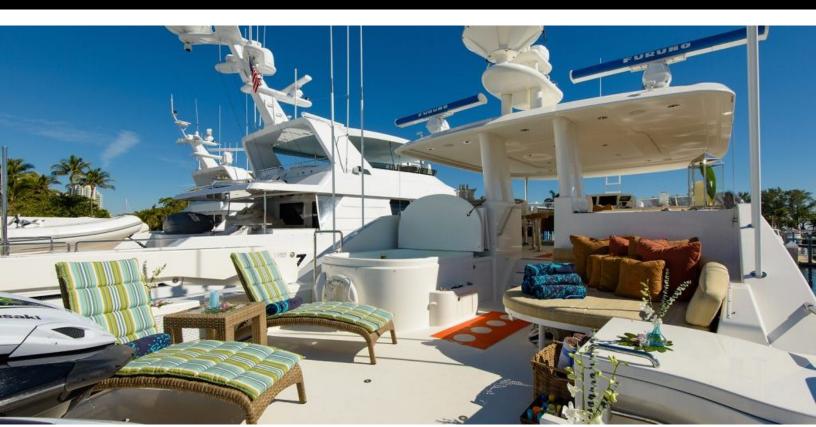

#### **ABOUT WILD KINGDOM**

The WILD KINGDOM yacht brochure reveals a vessel of distinction, where careful thought was placed into every detail on board. With an LOA of 111ft / 33.8m, The WILD KINGDOM yacht accommodates 8 guests in 4 staterooms, which are each appointed with the best in comfort and entertainment. Explore this top of the line yacht, built by luxury yacht builder Westport, where meticulous work and creativity come together to create a floating sanctuary. Located in: South East Florida, WILD KINGDOM beckons all who seek the best in luxury travel.