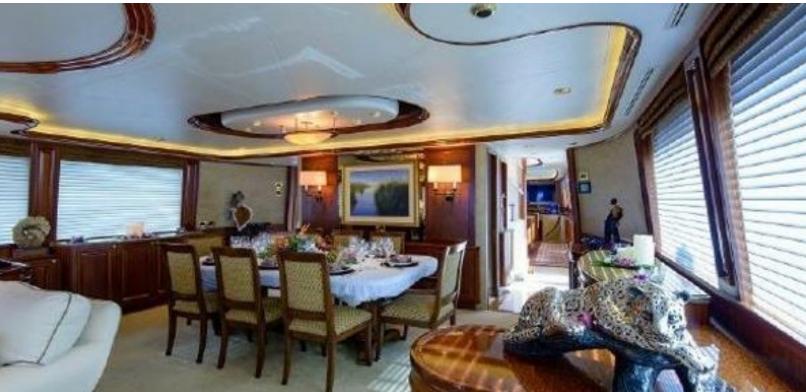

#### **ABOUT WILD KINGDOM**

The WILD KINGDOM yacht brochure reveals a vessel of distinction, where careful thought was placed into every detail on board. With an LOA of 111ft / 33.8m, The WILD KINGDOM yacht accommodates 8 guests in 4 staterooms, which are each appointed with the best in comfort and entertainment. Explore this top of the line yacht, built by luxury yacht builder Westport, where meticulous work and creativity come together to create a floating sanctuary. Located in: South East Florida, WILD KINGDOM beckons all who seek the best in luxury travel.