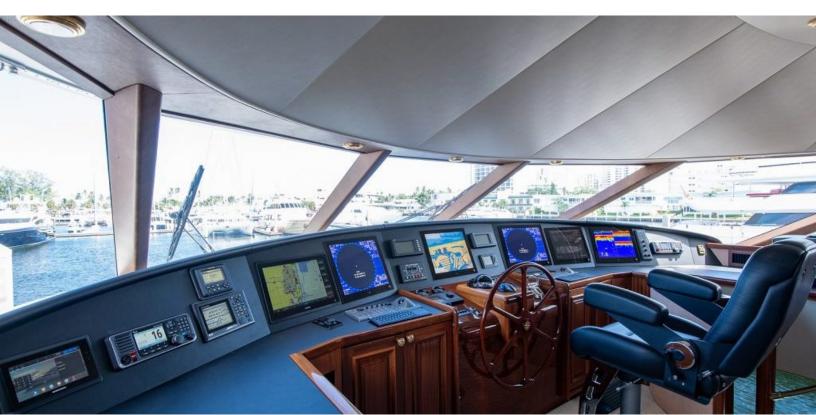

#### **ABOUT WILD KINGDOM**

The WILD KINGDOM yacht brochure reveals a vessel of distinction, where careful thought was placed into every detail on board. With an LOA of 111ft / 33.8m, The WILD KINGDOM yacht accommodates 8 guests in 4 staterooms, which are each appointed with the best in comfort and entertainment. Explore this top of the line yacht, built by luxury yacht builder Westport, where meticulous work and creativity come together to create a floating sanctuary. Located in: South East Florida, WILD KINGDOM beckons all who seek the best in luxury travel.