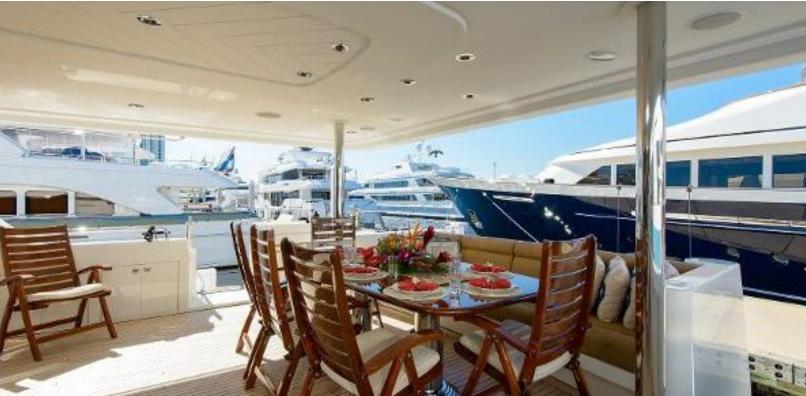

#### **ABOUT WILD KINGDOM**

The WILD KINGDOM yacht brochure reveals a vessel of distinction, where careful thought was placed into every detail on board. With an LOA of 111ft / 33.8m, The WILD KINGDOM yacht accommodates 8 guests in 4 staterooms, which are each appointed with the best in comfort and entertainment. Explore this top of the line yacht, built by luxury yacht builder Westport, where meticulous work and creativity come together to create a floating sanctuary. Located in: South East Florida, WILD KINGDOM beckons all who seek the best in luxury travel.