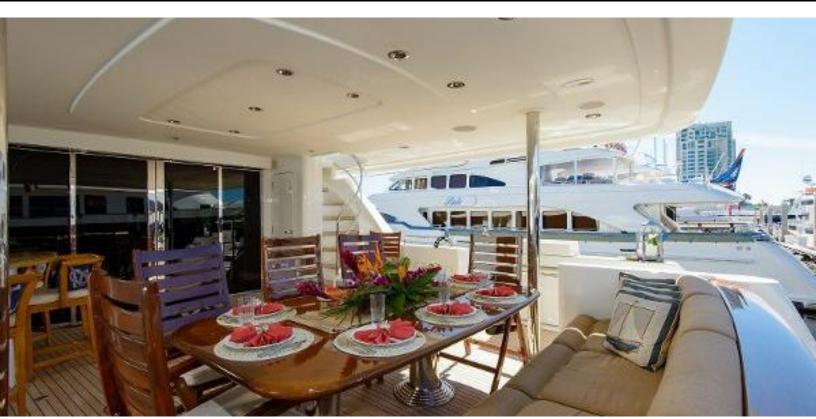

#### **ABOUT WILD KINGDOM**

The WILD KINGDOM yacht brochure reveals a vessel of distinction, where careful thought was placed into every detail on board. With an LOA of 111ft / 33.8m, The WILD KINGDOM yacht accommodates 8 guests in 4 staterooms, which are each appointed with the best in comfort and entertainment. Explore this top of the line yacht, built by luxury yacht builder Westport, where meticulous work and creativity come together to create a floating sanctuary. Located in: South East Florida, WILD KINGDOM beckons all who seek the best in luxury travel.