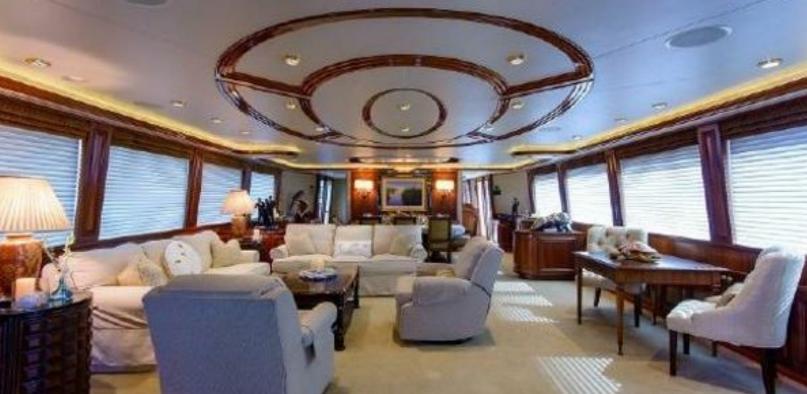

#### **ABOUT WILD KINGDOM**

The WILD KINGDOM yacht brochure reveals a vessel of distinction, where careful thought was placed into every detail on board. With an LOA of 111ft / 33.8m, The WILD KINGDOM yacht accommodates 8 guests in 4 staterooms, which are each appointed with the best in comfort and entertainment. Explore this top of the line yacht, built by luxury yacht builder Westport, where meticulous work and creativity come together to create a floating sanctuary. Located in: South East Florida, WILD KINGDOM beckons all who seek the best in luxury travel.