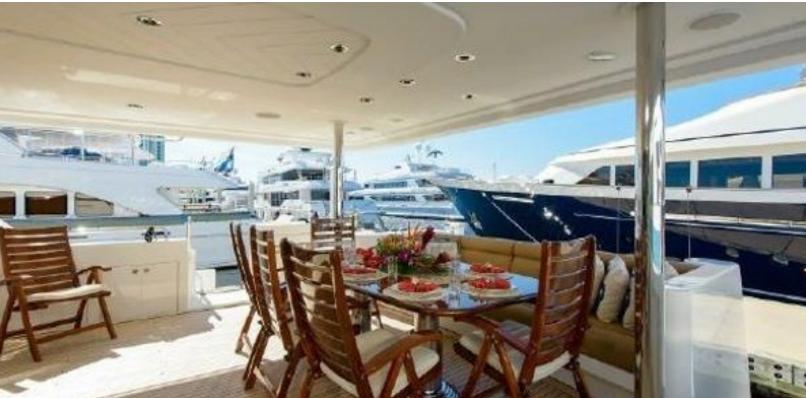

#### **ABOUT WILD KINGDOM**

The WILD KINGDOM yacht brochure reveals a vessel of distinction, where careful thought was placed into every detail on board. With an LOA of 111ft / 33.8m, The WILD KINGDOM yacht accommodates 8 guests in 4 staterooms, which are each appointed with the best in comfort and entertainment. Explore this top of the line yacht, built by luxury yacht builder Westport, where meticulous work and creativity come together to create a floating sanctuary. Located in: South East Florida, WILD KINGDOM beckons all who seek the best in luxury travel.