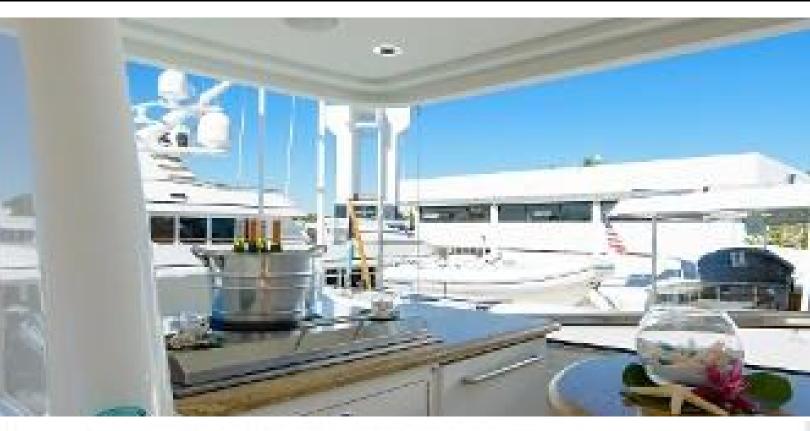

#### **ABOUT WILD KINGDOM**

The WILD KINGDOM yacht brochure reveals a vessel of distinction, where careful thought was placed into every detail on board. With an LOA of 111ft / 33.8m, The WILD KINGDOM yacht accommodates 8 guests in 4 staterooms, which are each appointed with the best in comfort and entertainment. Explore this top of the line yacht, built by luxury yacht builder Westport, where meticulous work and creativity come together to create a floating sanctuary. Located in: South East Florida, WILD KINGDOM beckons all who seek the best in luxury travel.