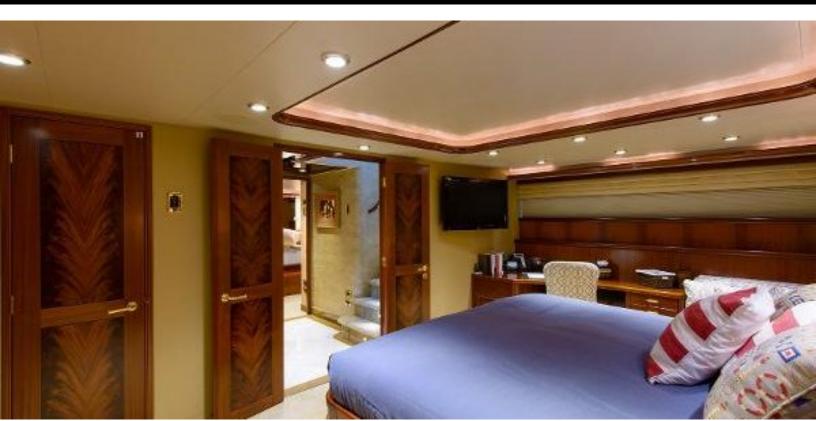

#### **ABOUT WILD KINGDOM**

The WILD KINGDOM yacht brochure reveals a vessel of distinction, where careful thought was placed into every detail on board. With an LOA of 111ft / 33.8m, The WILD KINGDOM yacht accommodates 8 guests in 4 staterooms, which are each appointed with the best in comfort and entertainment. Explore this top of the line yacht, built by luxury yacht builder Westport, where meticulous work and creativity come together to create a floating sanctuary. Located in: South East Florida, WILD KINGDOM beckons all who seek the best in luxury travel.