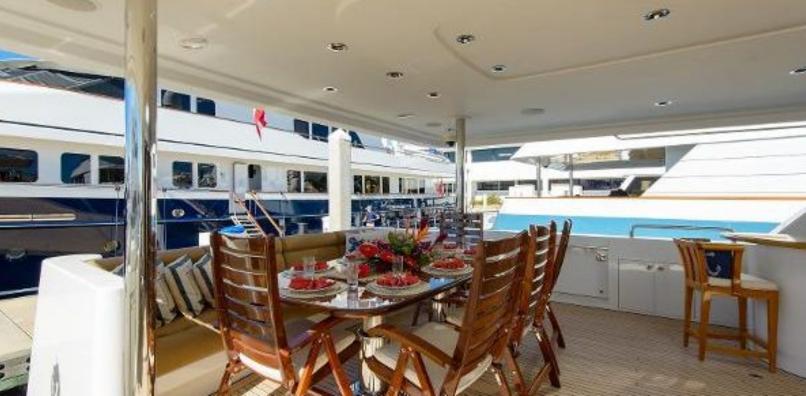

#### **ABOUT WILD KINGDOM**

The WILD KINGDOM yacht brochure reveals a vessel of distinction, where careful thought was placed into every detail on board. With an LOA of 111ft / 33.8m, The WILD KINGDOM yacht accommodates 8 guests in 4 staterooms, which are each appointed with the best in comfort and entertainment. Explore this top of the line yacht, built by luxury yacht builder Westport, where meticulous work and creativity come together to create a floating sanctuary. Located in: South East Florida, WILD KINGDOM beckons all who seek the best in luxury travel.