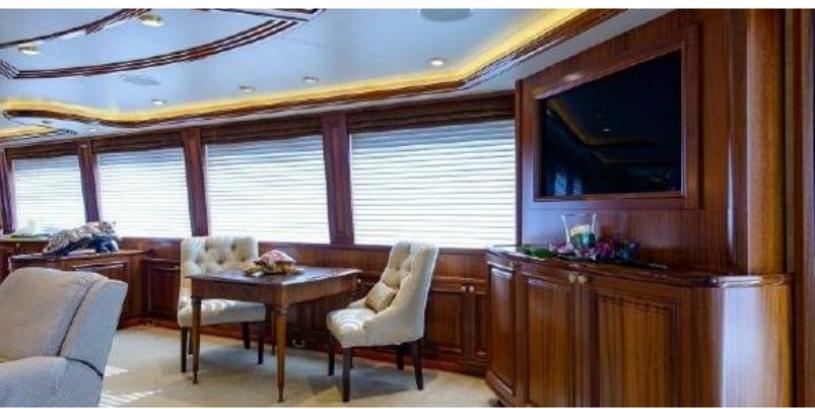

#### **ABOUT WILD KINGDOM**

The WILD KINGDOM yacht brochure reveals a vessel of distinction, where careful thought was placed into every detail on board. With an LOA of 111ft / 33.8m, The WILD KINGDOM yacht accommodates 8 guests in 4 staterooms, which are each appointed with the best in comfort and entertainment. Explore this top of the line yacht, built by luxury yacht builder Westport, where meticulous work and creativity come together to create a floating sanctuary. Located in: South East Florida, WILD KINGDOM beckons all who seek the best in luxury travel.