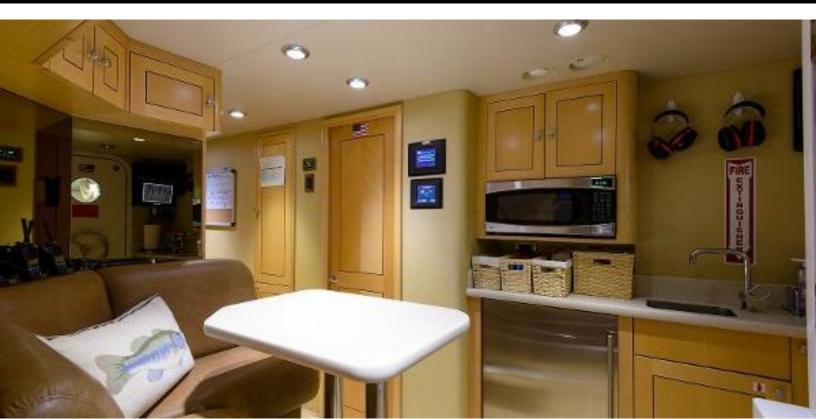

#### **ABOUT WILD KINGDOM**

The WILD KINGDOM yacht brochure reveals a vessel of distinction, where careful thought was placed into every detail on board. With an LOA of 111ft / 33.8m, The WILD KINGDOM yacht accommodates 8 guests in 4 staterooms, which are each appointed with the best in comfort and entertainment. Explore this top of the line yacht, built by luxury yacht builder Westport, where meticulous work and creativity come together to create a floating sanctuary. Located in: South East Florida, WILD KINGDOM beckons all who seek the best in luxury travel.