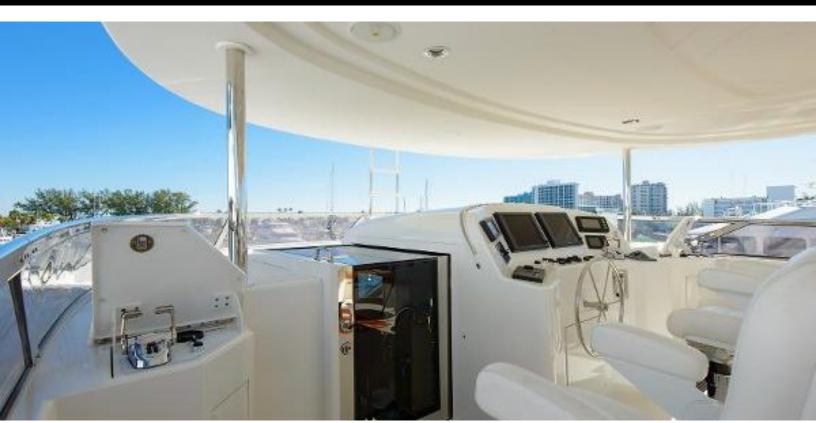

#### **ABOUT WILD KINGDOM**

The WILD KINGDOM yacht brochure reveals a vessel of distinction, where careful thought was placed into every detail on board. With an LOA of 111ft / 33.8m, The WILD KINGDOM yacht accommodates 8 guests in 4 staterooms, which are each appointed with the best in comfort and entertainment. Explore this top of the line yacht, built by luxury yacht builder Westport, where meticulous work and creativity come together to create a floating sanctuary. Located in: South East Florida, WILD KINGDOM beckons all who seek the best in luxury travel.