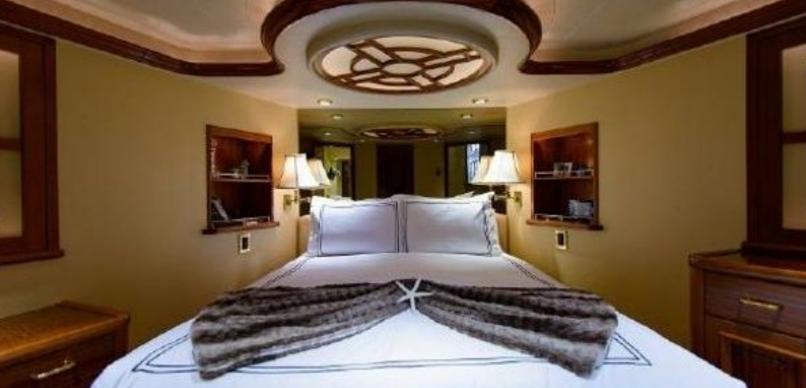

#### **ABOUT WILD KINGDOM**

The WILD KINGDOM yacht brochure reveals a vessel of distinction, where careful thought was placed into every detail on board. With an LOA of 111ft / 33.8m, The WILD KINGDOM yacht accommodates 8 guests in 4 staterooms, which are each appointed with the best in comfort and entertainment. Explore this top of the line yacht, built by luxury yacht builder Westport, where meticulous work and creativity come together to create a floating sanctuary. Located in: South East Florida, WILD KINGDOM beckons all who seek the best in luxury travel.