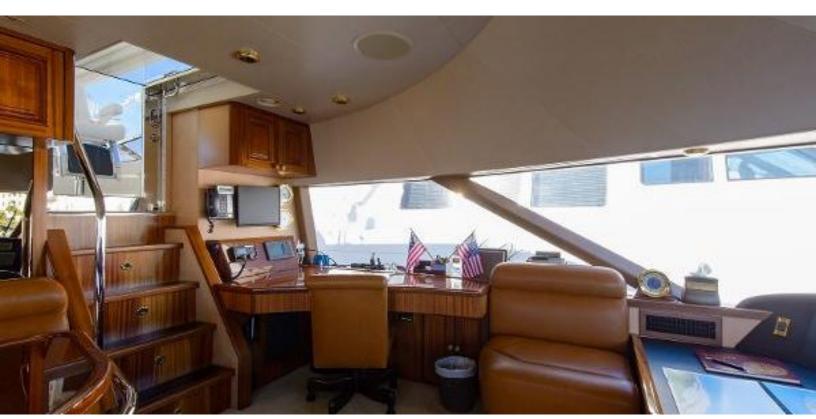

#### **ABOUT WILD KINGDOM**

The WILD KINGDOM yacht brochure reveals a vessel of distinction, where careful thought was placed into every detail on board. With an LOA of 111ft / 33.8m, The WILD KINGDOM yacht accommodates 8 guests in 4 staterooms, which are each appointed with the best in comfort and entertainment. Explore this top of the line yacht, built by luxury yacht builder Westport, where meticulous work and creativity come together to create a floating sanctuary. Located in: South East Florida, WILD KINGDOM beckons all who seek the best in luxury travel.