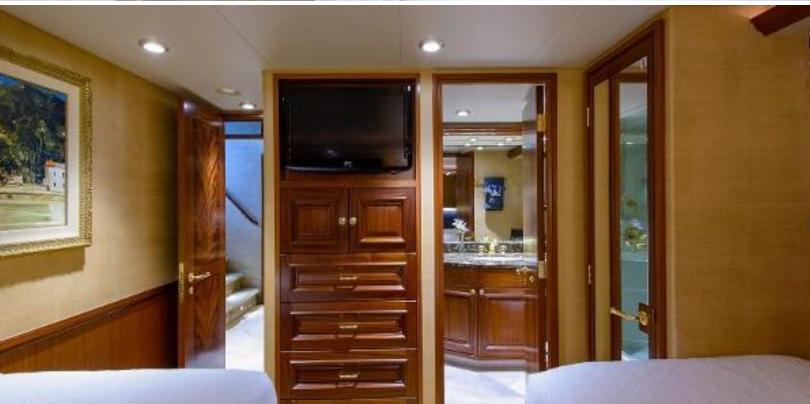

#### **ABOUT WILD KINGDOM**

The WILD KINGDOM yacht brochure reveals a vessel of distinction, where careful thought was placed into every detail on board. With an LOA of 111ft / 33.8m, The WILD KINGDOM yacht accommodates 8 guests in 4 staterooms, which are each appointed with the best in comfort and entertainment. Explore this top of the line yacht, built by luxury yacht builder Westport, where meticulous work and creativity come together to create a floating sanctuary. Located in: South East Florida, WILD KINGDOM beckons all who seek the best in luxury travel.