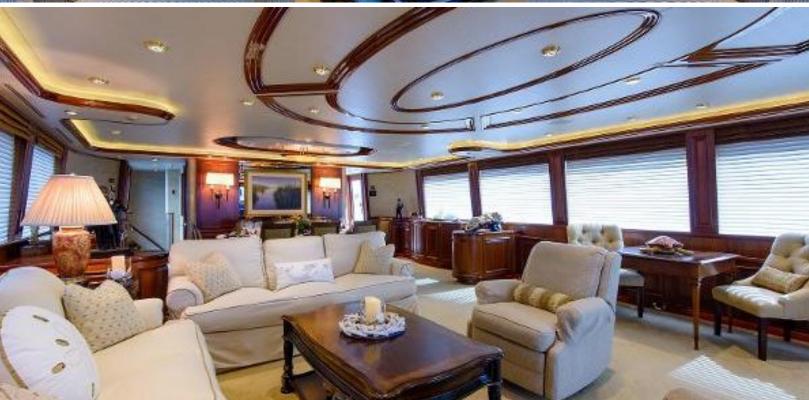

#### **ABOUT WILD KINGDOM**

The WILD KINGDOM yacht brochure reveals a vessel of distinction, where careful thought was placed into every detail on board. With an LOA of 111ft / 33.8m, The WILD KINGDOM yacht accommodates 8 guests in 4 staterooms, which are each appointed with the best in comfort and entertainment. Explore this top of the line yacht, built by luxury yacht builder Westport, where meticulous work and creativity come together to create a floating sanctuary. Located in: South East Florida, WILD KINGDOM beckons all who seek the best in luxury travel.