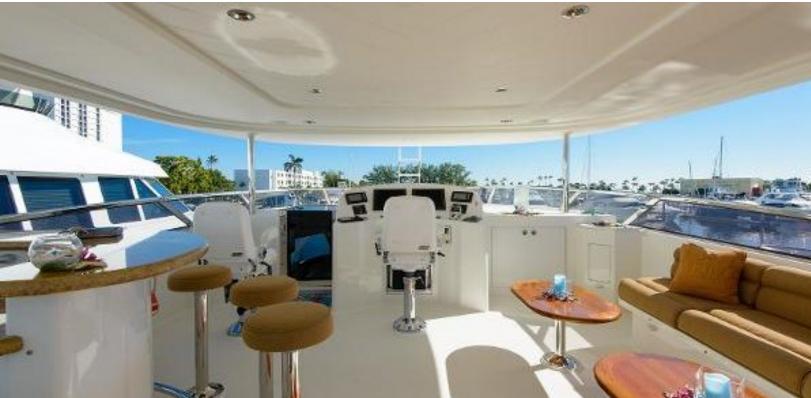

#### **ABOUT WILD KINGDOM**

The WILD KINGDOM yacht brochure reveals a vessel of distinction, where careful thought was placed into every detail on board. With an LOA of 111ft / 33.8m, The WILD KINGDOM yacht accommodates 8 guests in 4 staterooms, which are each appointed with the best in comfort and entertainment. Explore this top of the line yacht, built by luxury yacht builder Westport, where meticulous work and creativity come together to create a floating sanctuary. Located in: South East Florida, WILD KINGDOM beckons all who seek the best in luxury travel.