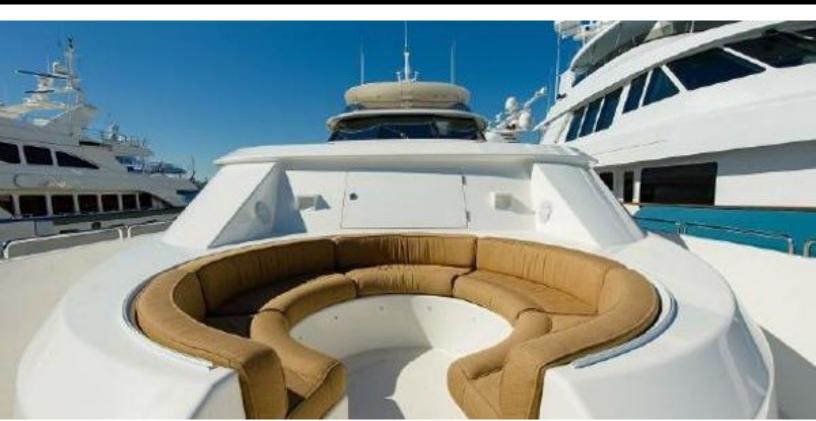

#### **ABOUT WILD KINGDOM**

The WILD KINGDOM yacht brochure reveals a vessel of distinction, where careful thought was placed into every detail on board. With an LOA of 111ft / 33.8m, The WILD KINGDOM yacht accommodates 8 guests in 4 staterooms, which are each appointed with the best in comfort and entertainment. Explore this top of the line yacht, built by luxury yacht builder Westport, where meticulous work and creativity come together to create a floating sanctuary. Located in: South East Florida, WILD KINGDOM beckons all who seek the best in luxury travel.