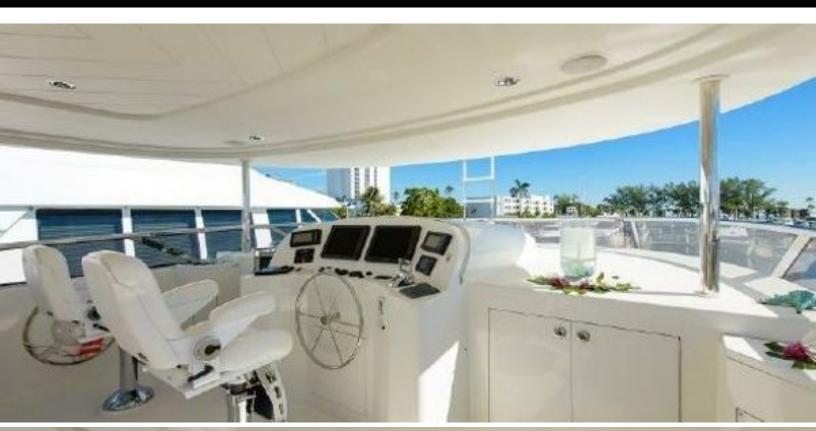

#### **ABOUT WILD KINGDOM**

The WILD KINGDOM yacht brochure reveals a vessel of distinction, where careful thought was placed into every detail on board. With an LOA of 111ft / 33.8m, The WILD KINGDOM yacht accommodates 8 guests in 4 staterooms, which are each appointed with the best in comfort and entertainment. Explore this top of the line yacht, built by luxury yacht builder Westport, where meticulous work and creativity come together to create a floating sanctuary. Located in: South East Florida, WILD KINGDOM beckons all who seek the best in luxury travel.