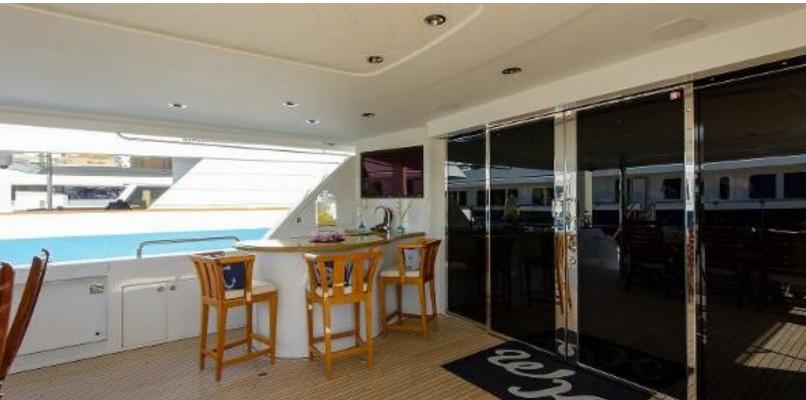

#### **ABOUT WILD KINGDOM**

The WILD KINGDOM yacht brochure reveals a vessel of distinction, where careful thought was placed into every detail on board. With an LOA of 111ft / 33.8m, The WILD KINGDOM yacht accommodates 8 guests in 4 staterooms, which are each appointed with the best in comfort and entertainment. Explore this top of the line yacht, built by luxury yacht builder Westport, where meticulous work and creativity come together to create a floating sanctuary. Located in: South East Florida, WILD KINGDOM beckons all who seek the best in luxury travel.