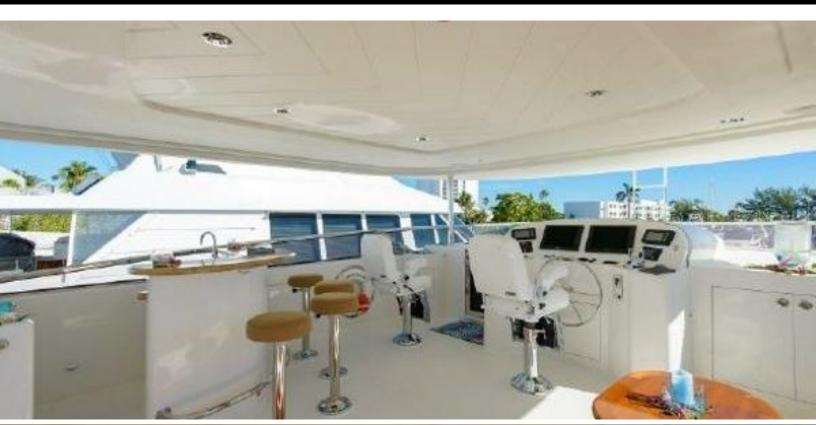

#### **ABOUT WILD KINGDOM**

The WILD KINGDOM yacht brochure reveals a vessel of distinction, where careful thought was placed into every detail on board. With an LOA of 111ft / 33.8m, The WILD KINGDOM yacht accommodates 8 guests in 4 staterooms, which are each appointed with the best in comfort and entertainment. Explore this top of the line yacht, built by luxury yacht builder Westport, where meticulous work and creativity come together to create a floating sanctuary. Located in: South East Florida, WILD KINGDOM beckons all who seek the best in luxury travel.