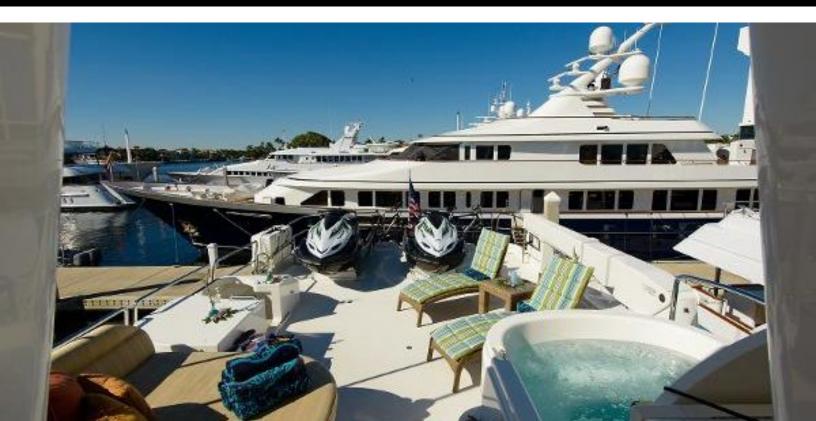

#### **ABOUT WILD KINGDOM**

The WILD KINGDOM yacht brochure reveals a vessel of distinction, where careful thought was placed into every detail on board. With an LOA of 111ft / 33.8m, The WILD KINGDOM yacht accommodates 8 guests in 4 staterooms, which are each appointed with the best in comfort and entertainment. Explore this top of the line yacht, built by luxury yacht builder Westport, where meticulous work and creativity come together to create a floating sanctuary. Located in: South East Florida, WILD KINGDOM beckons all who seek the best in luxury travel.