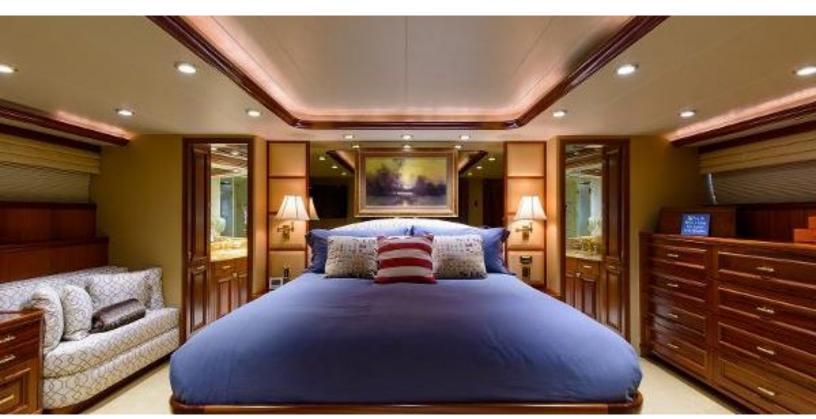

#### **ABOUT WILD KINGDOM**

The WILD KINGDOM yacht brochure reveals a vessel of distinction, where careful thought was placed into every detail on board. With an LOA of 111ft / 33.8m, The WILD KINGDOM yacht accommodates 8 guests in 4 staterooms, which are each appointed with the best in comfort and entertainment. Explore this top of the line yacht, built by luxury yacht builder Westport, where meticulous work and creativity come together to create a floating sanctuary. Located in: South East Florida, WILD KINGDOM beckons all who seek the best in luxury travel.