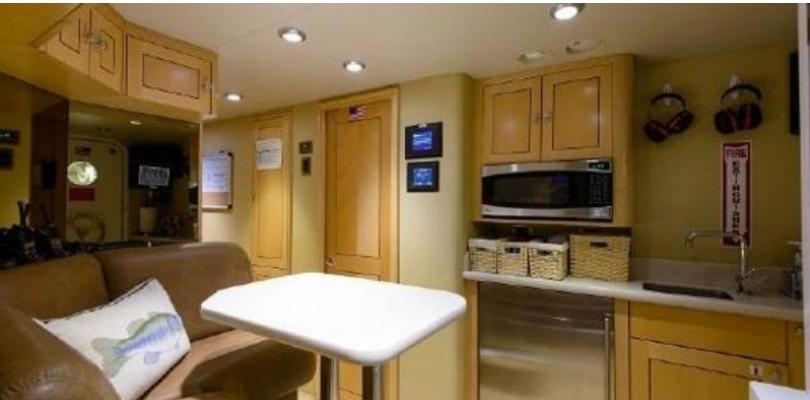

#### **ABOUT WILD KINGDOM**

The WILD KINGDOM yacht brochure reveals a vessel of distinction, where careful thought was placed into every detail on board. With an LOA of 111ft / 33.8m, The WILD KINGDOM yacht accommodates 8 guests in 4 staterooms, which are each appointed with the best in comfort and entertainment. Explore this top of the line yacht, built by luxury yacht builder Westport, where meticulous work and creativity come together to create a floating sanctuary. Located in: South East Florida, WILD KINGDOM beckons all who seek the best in luxury travel.