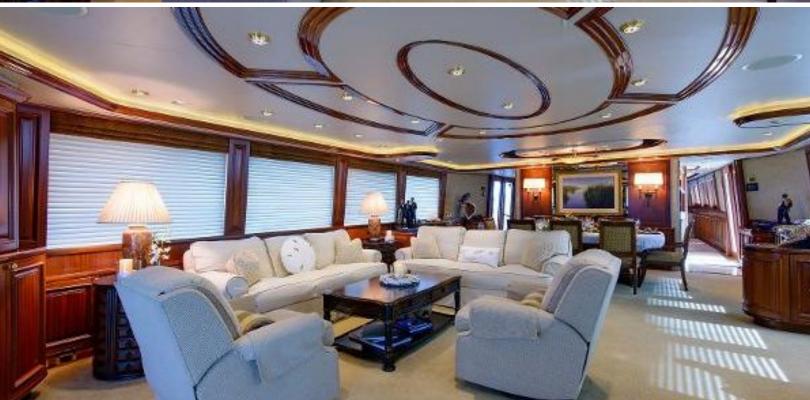

#### **ABOUT WILD KINGDOM**

The WILD KINGDOM yacht brochure reveals a vessel of distinction, where careful thought was placed into every detail on board. With an LOA of 111ft / 33.8m, The WILD KINGDOM yacht accommodates 8 guests in 4 staterooms, which are each appointed with the best in comfort and entertainment. Explore this top of the line yacht, built by luxury yacht builder Westport, where meticulous work and creativity come together to create a floating sanctuary. Located in: South East Florida, WILD KINGDOM beckons all who seek the best in luxury travel.