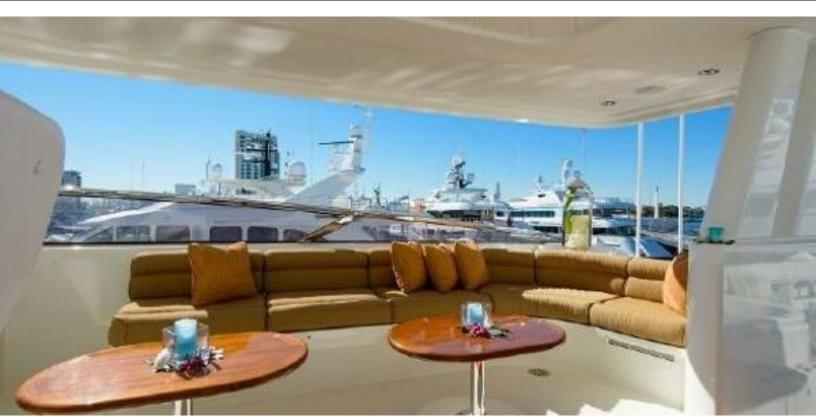

#### **ABOUT WILD KINGDOM**

The WILD KINGDOM yacht brochure reveals a vessel of distinction, where careful thought was placed into every detail on board. With an LOA of 111ft / 33.8m, The WILD KINGDOM yacht accommodates 8 guests in 4 staterooms, which are each appointed with the best in comfort and entertainment. Explore this top of the line yacht, built by luxury yacht builder Westport, where meticulous work and creativity come together to create a floating sanctuary. Located in: South East Florida, WILD KINGDOM beckons all who seek the best in luxury travel.