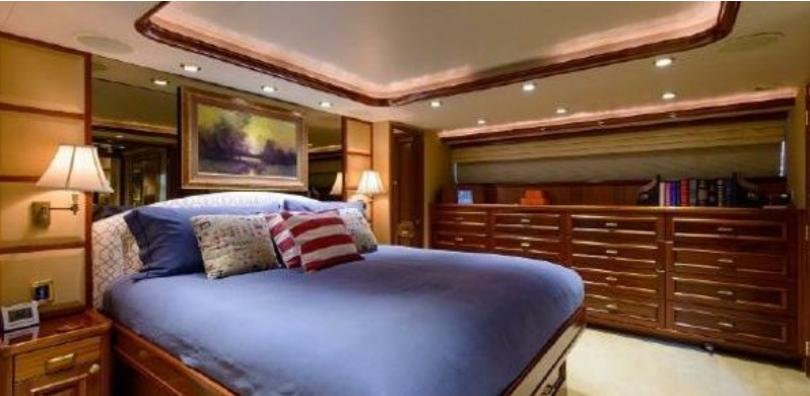

#### **ABOUT WILD KINGDOM**

The WILD KINGDOM yacht brochure reveals a vessel of distinction, where careful thought was placed into every detail on board. With an LOA of 111ft / 33.8m, The WILD KINGDOM yacht accommodates 8 guests in 4 staterooms, which are each appointed with the best in comfort and entertainment. Explore this top of the line yacht, built by luxury yacht builder Westport, where meticulous work and creativity come together to create a floating sanctuary. Located in: South East Florida, WILD KINGDOM beckons all who seek the best in luxury travel.