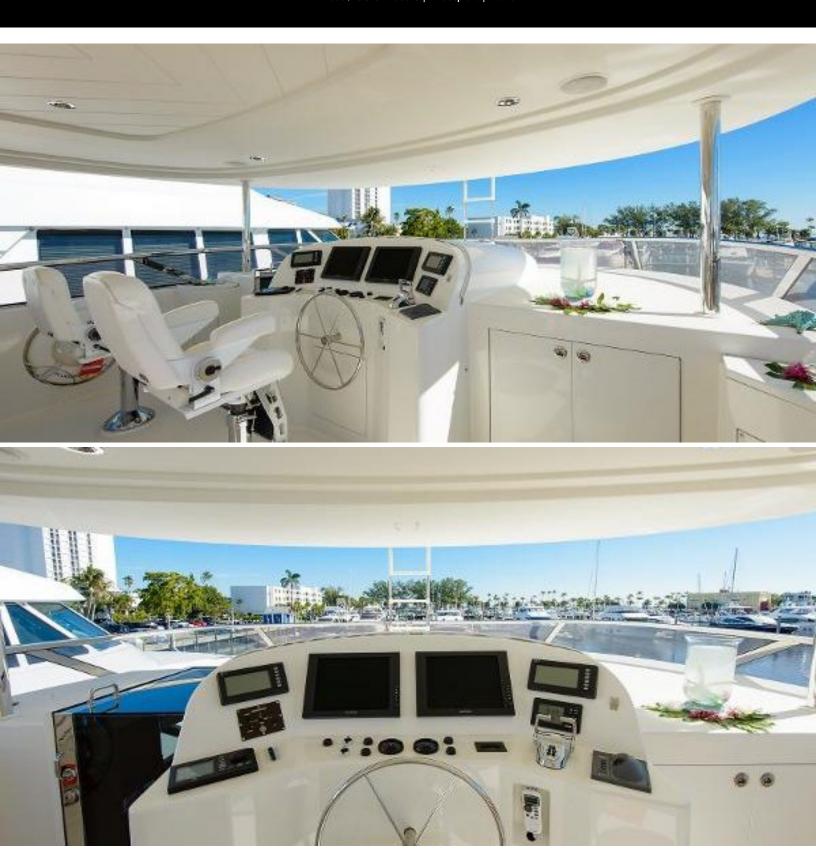

#### **ABOUT WILD KINGDOM**

The WILD KINGDOM yacht brochure reveals a vessel of distinction, where careful thought was placed into every detail on board. With an LOA of 111ft / 33.8m, The WILD KINGDOM yacht accommodates 8 guests in 4 staterooms, which are each appointed with the best in comfort and entertainment. Explore this top of the line yacht, built by luxury yacht builder Westport, where meticulous work and creativity come together to create a floating sanctuary. Located in: South East Florida, WILD KINGDOM beckons all who seek the best in luxury travel.