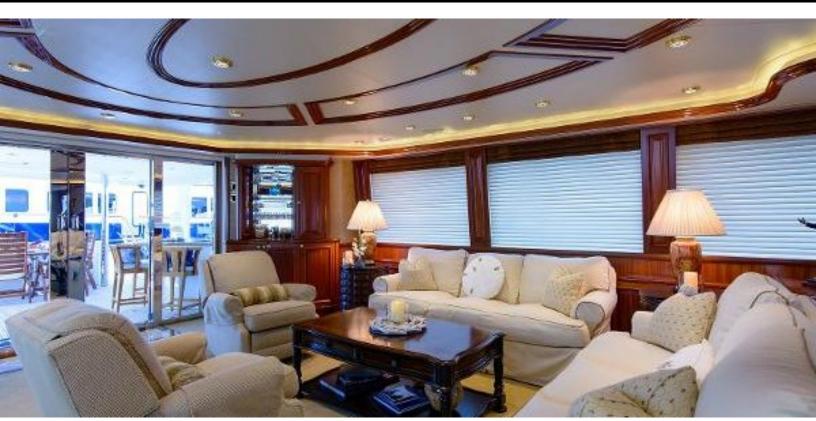

#### **ABOUT WILD KINGDOM**

The WILD KINGDOM yacht brochure reveals a vessel of distinction, where careful thought was placed into every detail on board. With an LOA of 111ft / 33.8m, The WILD KINGDOM yacht accommodates 8 guests in 4 staterooms, which are each appointed with the best in comfort and entertainment. Explore this top of the line yacht, built by luxury yacht builder Westport, where meticulous work and creativity come together to create a floating sanctuary. Located in: South East Florida, WILD KINGDOM beckons all who seek the best in luxury travel.