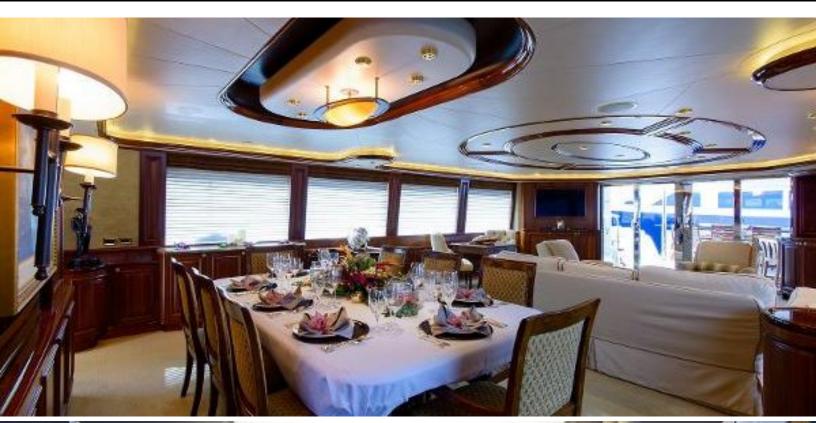

#### **ABOUT WILD KINGDOM**

The WILD KINGDOM yacht brochure reveals a vessel of distinction, where careful thought was placed into every detail on board. With an LOA of 111ft / 33.8m, The WILD KINGDOM yacht accommodates 8 guests in 4 staterooms, which are each appointed with the best in comfort and entertainment. Explore this top of the line yacht, built by luxury yacht builder Westport, where meticulous work and creativity come together to create a floating sanctuary. Located in: South East Florida, WILD KINGDOM beckons all who seek the best in luxury travel.