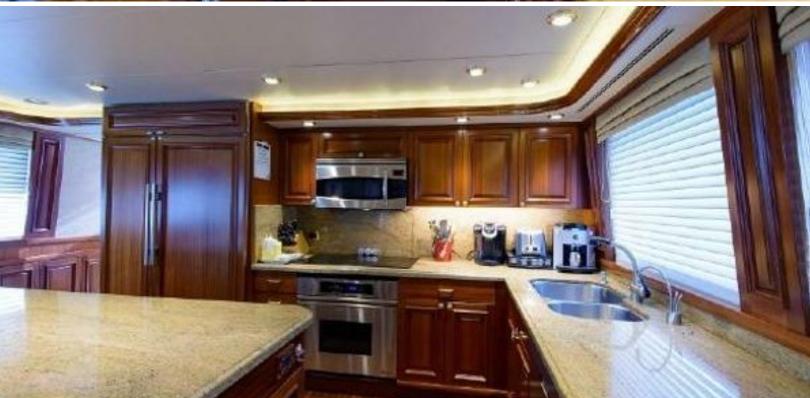

#### **ABOUT WILD KINGDOM**

The WILD KINGDOM yacht brochure reveals a vessel of distinction, where careful thought was placed into every detail on board. With an LOA of 111ft / 33.8m, The WILD KINGDOM yacht accommodates 8 guests in 4 staterooms, which are each appointed with the best in comfort and entertainment. Explore this top of the line yacht, built by luxury yacht builder Westport, where meticulous work and creativity come together to create a floating sanctuary. Located in: South East Florida, WILD KINGDOM beckons all who seek the best in luxury travel.