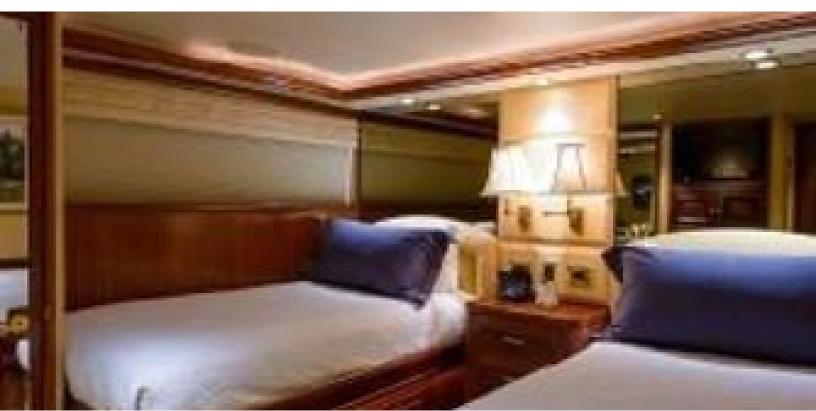

#### **ABOUT WILD KINGDOM**

The WILD KINGDOM yacht brochure reveals a vessel of distinction, where careful thought was placed into every detail on board. With an LOA of 111ft / 33.8m, The WILD KINGDOM yacht accommodates 8 guests in 4 staterooms, which are each appointed with the best in comfort and entertainment. Explore this top of the line yacht, built by luxury yacht builder Westport, where meticulous work and creativity come together to create a floating sanctuary. Located in: South East Florida, WILD KINGDOM beckons all who seek the best in luxury travel.