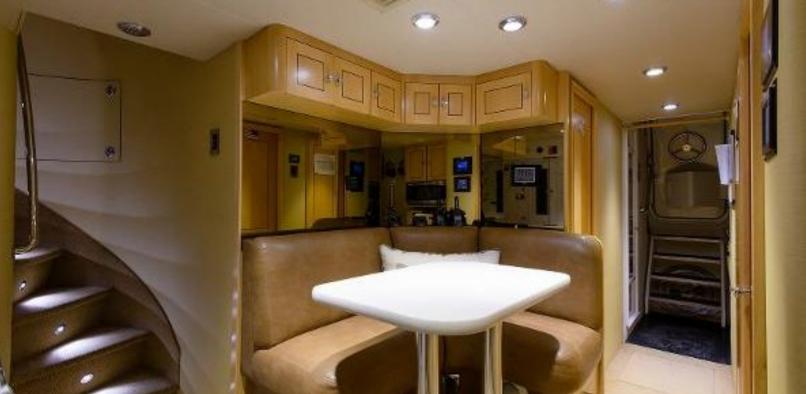

#### **ABOUT WILD KINGDOM**

The WILD KINGDOM yacht brochure reveals a vessel of distinction, where careful thought was placed into every detail on board. With an LOA of 111ft / 33.8m, The WILD KINGDOM yacht accommodates 8 guests in 4 staterooms, which are each appointed with the best in comfort and entertainment. Explore this top of the line yacht, built by luxury yacht builder Westport, where meticulous work and creativity come together to create a floating sanctuary. Located in: South East Florida, WILD KINGDOM beckons all who seek the best in luxury travel.