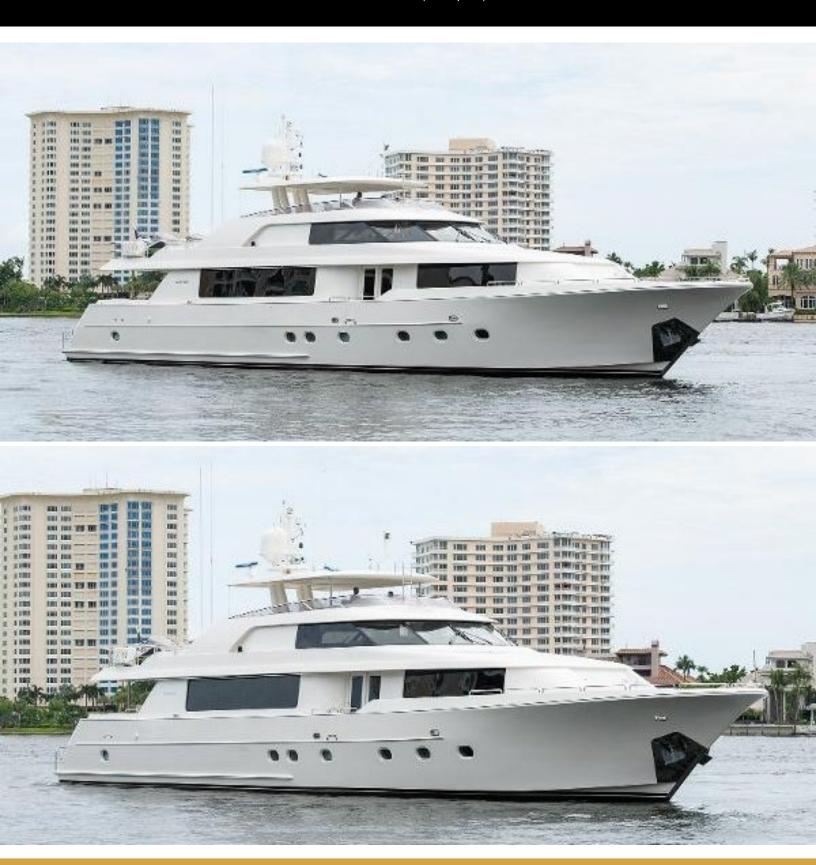

#### **ABOUT WILD KINGDOM**

The WILD KINGDOM yacht brochure reveals a vessel of distinction, where careful thought was placed into every detail on board. With an LOA of 111ft / 33.8m, The WILD KINGDOM yacht accommodates 8 guests in 4 staterooms, which are each appointed with the best in comfort and entertainment. Explore this top of the line yacht, built by luxury yacht builder Westport, where meticulous work and creativity come together to create a floating sanctuary. Located in: South East Florida, WILD KINGDOM beckons all who seek the best in luxury travel.