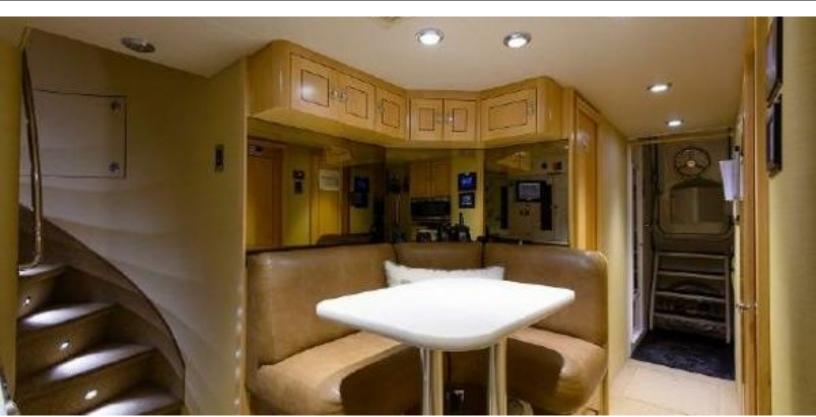

#### **ABOUT WILD KINGDOM**

The WILD KINGDOM yacht brochure reveals a vessel of distinction, where careful thought was placed into every detail on board. With an LOA of 111ft / 33.8m, The WILD KINGDOM yacht accommodates 8 guests in 4 staterooms, which are each appointed with the best in comfort and entertainment. Explore this top of the line yacht, built by luxury yacht builder Westport, where meticulous work and creativity come together to create a floating sanctuary. Located in: South East Florida, WILD KINGDOM beckons all who seek the best in luxury travel.