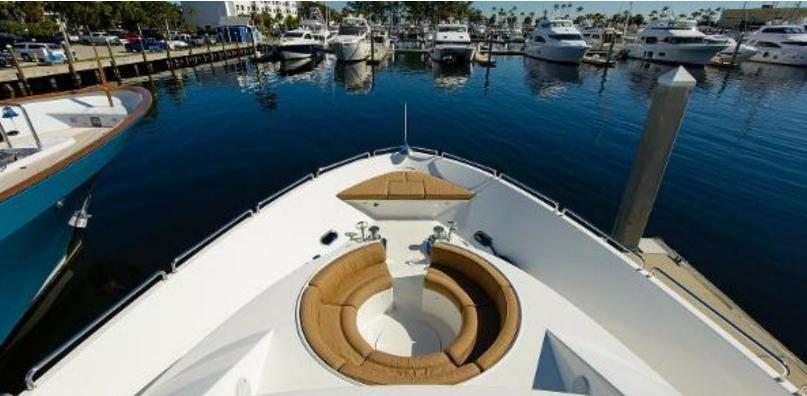

#### **ABOUT WILD KINGDOM**

The WILD KINGDOM yacht brochure reveals a vessel of distinction, where careful thought was placed into every detail on board. With an LOA of 111ft / 33.8m, The WILD KINGDOM yacht accommodates 8 guests in 4 staterooms, which are each appointed with the best in comfort and entertainment. Explore this top of the line yacht, built by luxury yacht builder Westport, where meticulous work and creativity come together to create a floating sanctuary. Located in: South East Florida, WILD KINGDOM beckons all who seek the best in luxury travel.