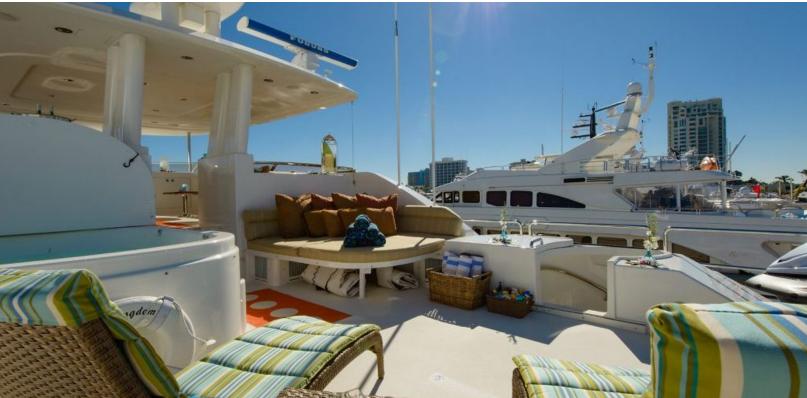

#### **ABOUT WILD KINGDOM**

The WILD KINGDOM yacht brochure reveals a vessel of distinction, where careful thought was placed into every detail on board. With an LOA of 111ft / 33.8m, The WILD KINGDOM yacht accommodates 8 guests in 4 staterooms, which are each appointed with the best in comfort and entertainment. Explore this top of the line yacht, built by luxury yacht builder Westport, where meticulous work and creativity come together to create a floating sanctuary. Located in: South East Florida, WILD KINGDOM beckons all who seek the best in luxury travel.