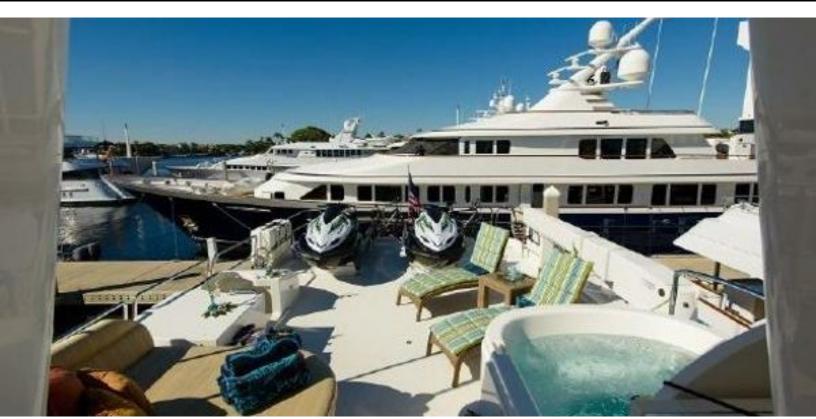

#### **ABOUT WILD KINGDOM**

The WILD KINGDOM yacht brochure reveals a vessel of distinction, where careful thought was placed into every detail on board. With an LOA of 111ft / 33.8m, The WILD KINGDOM yacht accommodates 8 guests in 4 staterooms, which are each appointed with the best in comfort and entertainment. Explore this top of the line yacht, built by luxury yacht builder Westport, where meticulous work and creativity come together to create a floating sanctuary. Located in: South East Florida, WILD KINGDOM beckons all who seek the best in luxury travel.