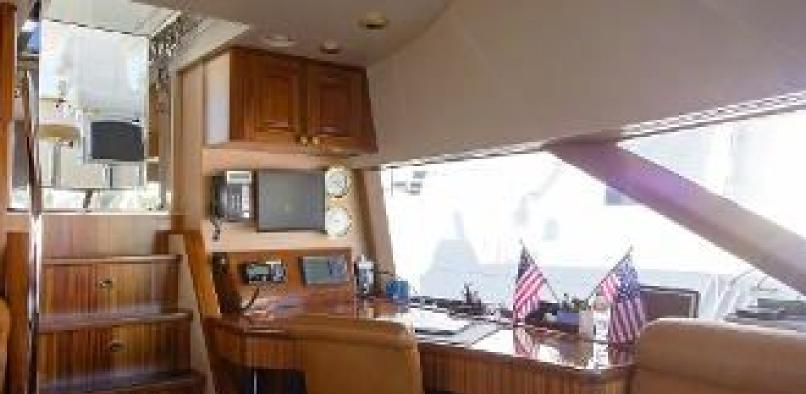

#### **ABOUT WILD KINGDOM**

The WILD KINGDOM yacht brochure reveals a vessel of distinction, where careful thought was placed into every detail on board. With an LOA of 111ft / 33.8m, The WILD KINGDOM yacht accommodates 8 guests in 4 staterooms, which are each appointed with the best in comfort and entertainment. Explore this top of the line yacht, built by luxury yacht builder Westport, where meticulous work and creativity come together to create a floating sanctuary. Located in: South East Florida, WILD KINGDOM beckons all who seek the best in luxury travel.