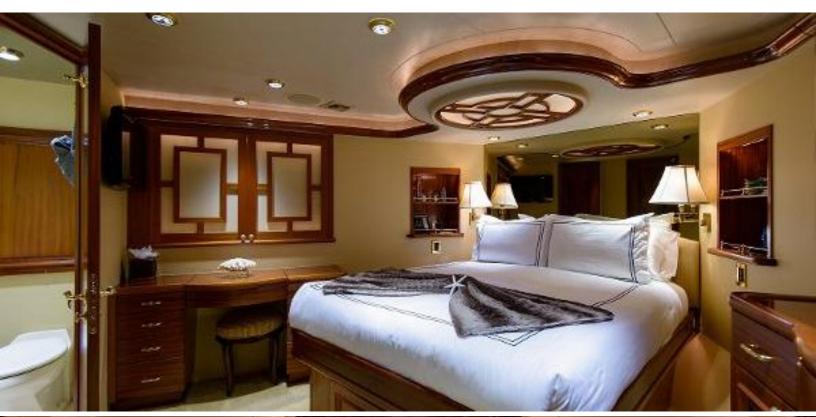

#### **ABOUT WILD KINGDOM**

The WILD KINGDOM yacht brochure reveals a vessel of distinction, where careful thought was placed into every detail on board. With an LOA of 111ft / 33.8m, The WILD KINGDOM yacht accommodates 8 guests in 4 staterooms, which are each appointed with the best in comfort and entertainment. Explore this top of the line yacht, built by luxury yacht builder Westport, where meticulous work and creativity come together to create a floating sanctuary. Located in: South East Florida, WILD KINGDOM beckons all who seek the best in luxury travel.