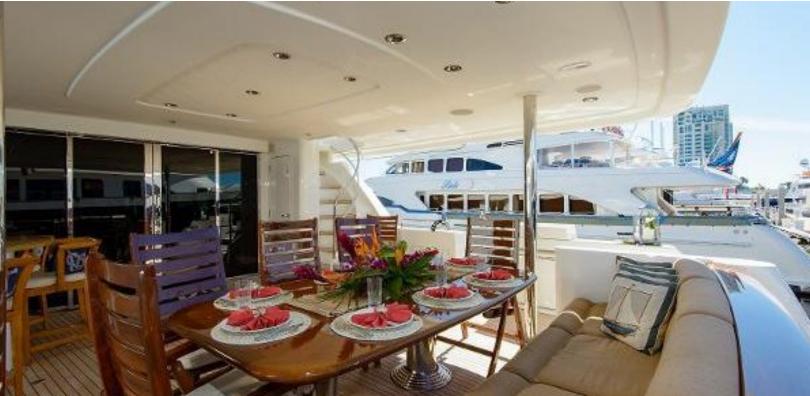

#### **ABOUT WILD KINGDOM**

The WILD KINGDOM yacht brochure reveals a vessel of distinction, where careful thought was placed into every detail on board. With an LOA of 111ft / 33.8m, The WILD KINGDOM yacht accommodates 8 guests in 4 staterooms, which are each appointed with the best in comfort and entertainment. Explore this top of the line yacht, built by luxury yacht builder Westport, where meticulous work and creativity come together to create a floating sanctuary. Located in: South East Florida, WILD KINGDOM beckons all who seek the best in luxury travel.