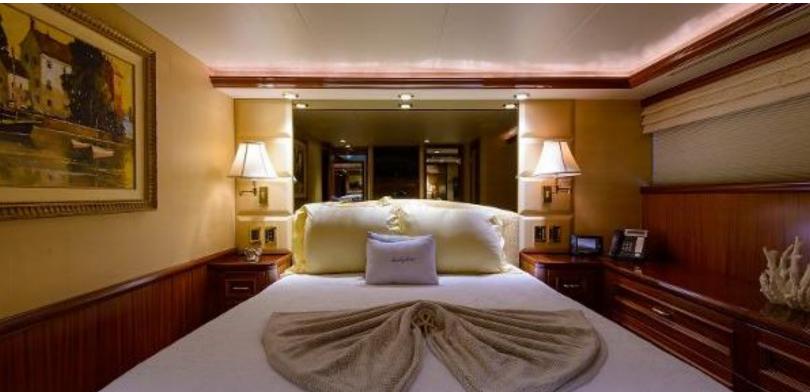

#### **ABOUT WILD KINGDOM**

The WILD KINGDOM yacht brochure reveals a vessel of distinction, where careful thought was placed into every detail on board. With an LOA of 111ft / 33.8m, The WILD KINGDOM yacht accommodates 8 guests in 4 staterooms, which are each appointed with the best in comfort and entertainment. Explore this top of the line yacht, built by luxury yacht builder Westport, where meticulous work and creativity come together to create a floating sanctuary. Located in: South East Florida, WILD KINGDOM beckons all who seek the best in luxury travel.