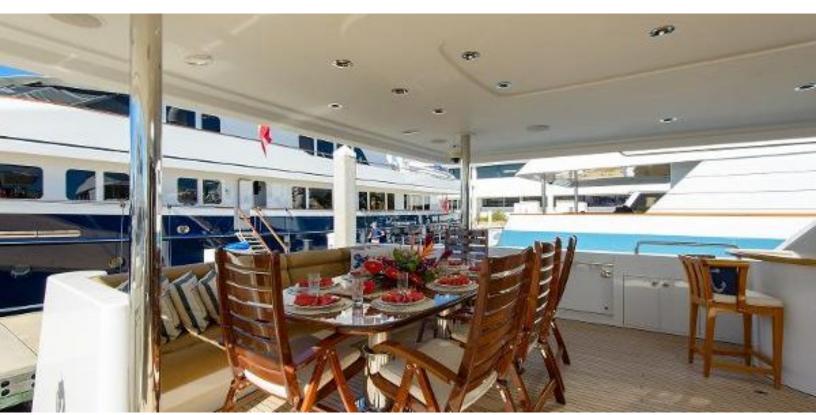

#### **ABOUT WILD KINGDOM**

The WILD KINGDOM yacht brochure reveals a vessel of distinction, where careful thought was placed into every detail on board. With an LOA of 111ft / 33.8m, The WILD KINGDOM yacht accommodates 8 guests in 4 staterooms, which are each appointed with the best in comfort and entertainment. Explore this top of the line yacht, built by luxury yacht builder Westport, where meticulous work and creativity come together to create a floating sanctuary. Located in: South East Florida, WILD KINGDOM beckons all who seek the best in luxury travel.