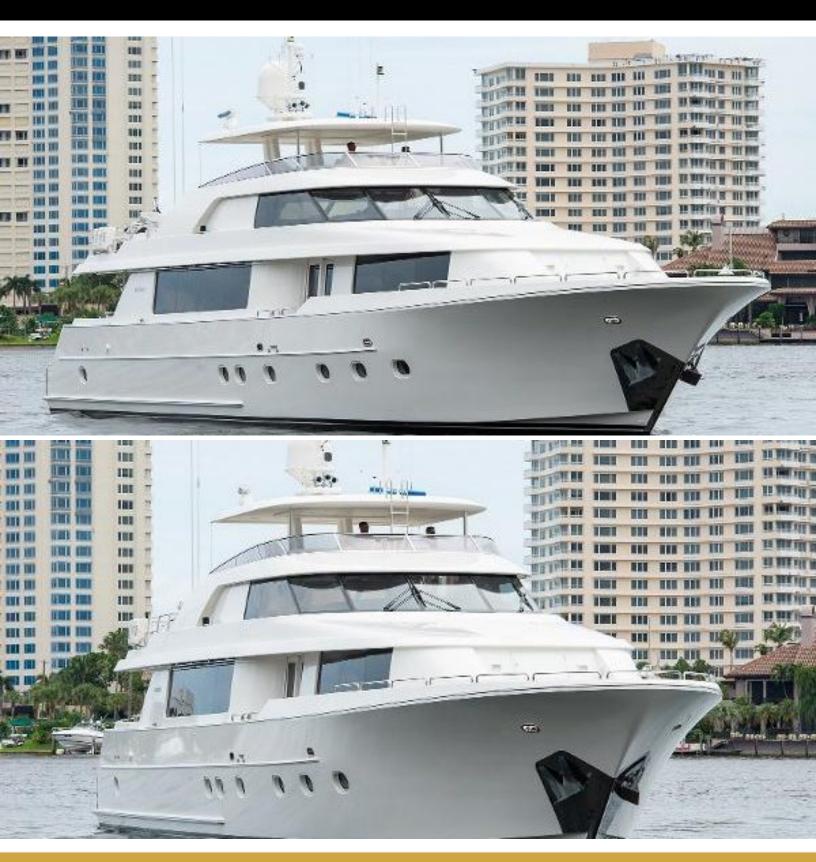

111 feet / 33.8 meters | Westport | 2010

8 GUESTS

4 STATEROOMS

5 CREW

25 KNOTS

#### **ABOUT WILD KINGDOM**

The WILD KINGDOM yacht brochure reveals a vessel of distinction, where careful thought was placed into every detail on board. With an LOA of 111ft / 33.8m, The WILD KINGDOM yacht accommodates 8 guests in 4 staterooms, which are each appointed with the best in comfort and entertainment. Explore this top of the line yacht, built by luxury yacht builder Westport, where meticulous work and creativity come together to create a floating sanctuary. Located in: South East Florida, WILD KINGDOM beckons all who seek the best in luxury travel.