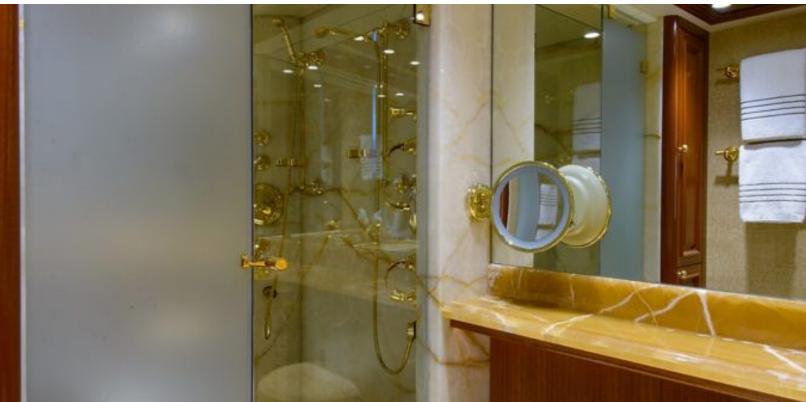

#### **ABOUT WILD KINGDOM**

The WILD KINGDOM yacht brochure reveals a vessel of distinction, where careful thought was placed into every detail on board. With an LOA of 111ft / 33.8m, The WILD KINGDOM yacht accommodates 8 guests in 4 staterooms, which are each appointed with the best in comfort and entertainment. Explore this top of the line yacht, built by luxury yacht builder Westport, where meticulous work and creativity come together to create a floating sanctuary. Located in: South East Florida, WILD KINGDOM beckons all who seek the best in luxury travel.