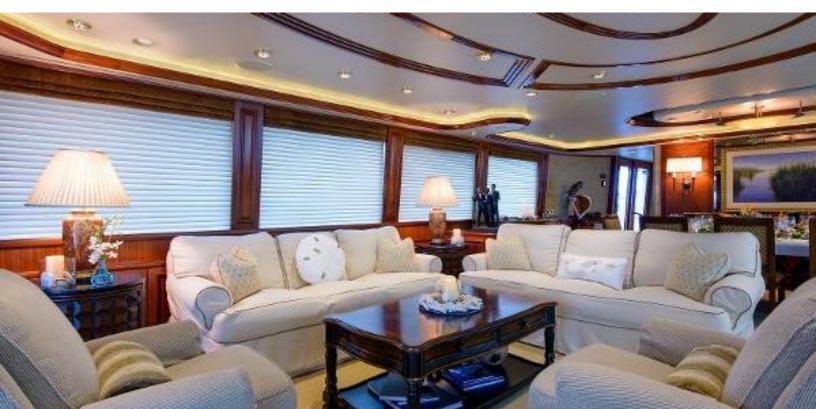

#### **ABOUT WILD KINGDOM**

The WILD KINGDOM yacht brochure reveals a vessel of distinction, where careful thought was placed into every detail on board. With an LOA of 111ft / 33.8m, The WILD KINGDOM yacht accommodates 8 guests in 4 staterooms, which are each appointed with the best in comfort and entertainment. Explore this top of the line yacht, built by luxury yacht builder Westport, where meticulous work and creativity come together to create a floating sanctuary. Located in: South East Florida, WILD KINGDOM beckons all who seek the best in luxury travel.