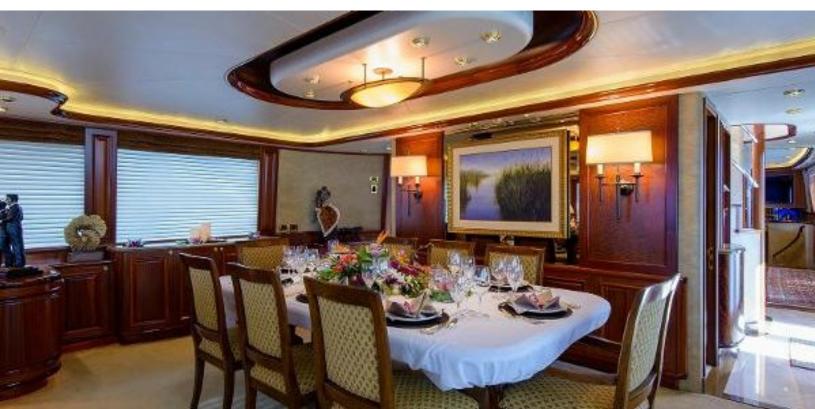

#### **ABOUT WILD KINGDOM**

The WILD KINGDOM yacht brochure reveals a vessel of distinction, where careful thought was placed into every detail on board. With an LOA of 111ft / 33.8m, The WILD KINGDOM yacht accommodates 8 guests in 4 staterooms, which are each appointed with the best in comfort and entertainment. Explore this top of the line yacht, built by luxury yacht builder Westport, where meticulous work and creativity come together to create a floating sanctuary. Located in: South East Florida, WILD KINGDOM beckons all who seek the best in luxury travel.