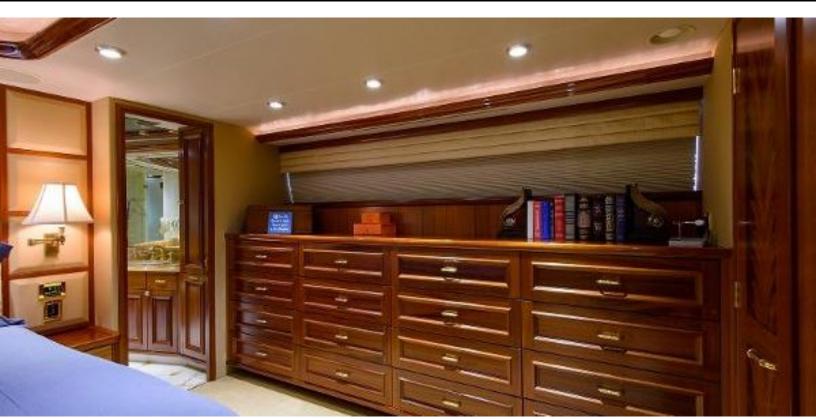

#### **ABOUT WILD KINGDOM**

The WILD KINGDOM yacht brochure reveals a vessel of distinction, where careful thought was placed into every detail on board. With an LOA of 111ft / 33.8m, The WILD KINGDOM yacht accommodates 8 guests in 4 staterooms, which are each appointed with the best in comfort and entertainment. Explore this top of the line yacht, built by luxury yacht builder Westport, where meticulous work and creativity come together to create a floating sanctuary. Located in: South East Florida, WILD KINGDOM beckons all who seek the best in luxury travel.