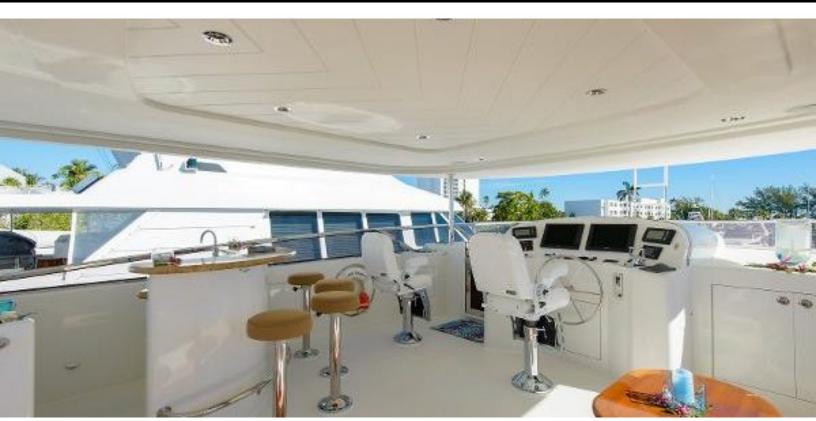

#### **ABOUT WILD KINGDOM**

The WILD KINGDOM yacht brochure reveals a vessel of distinction, where careful thought was placed into every detail on board. With an LOA of 111ft / 33.8m, The WILD KINGDOM yacht accommodates 8 guests in 4 staterooms, which are each appointed with the best in comfort and entertainment. Explore this top of the line yacht, built by luxury yacht builder Westport, where meticulous work and creativity come together to create a floating sanctuary. Located in: South East Florida, WILD KINGDOM beckons all who seek the best in luxury travel.