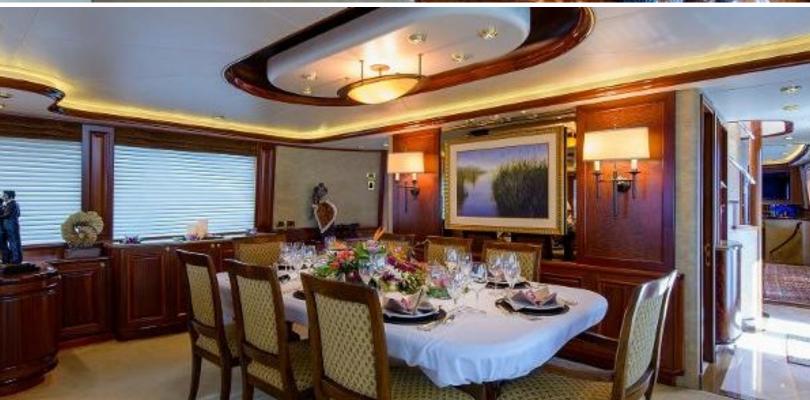

#### **ABOUT WILD KINGDOM**

The WILD KINGDOM yacht brochure reveals a vessel of distinction, where careful thought was placed into every detail on board. With an LOA of 111ft / 33.8m, The WILD KINGDOM yacht accommodates 8 guests in 4 staterooms, which are each appointed with the best in comfort and entertainment. Explore this top of the line yacht, built by luxury yacht builder Westport, where meticulous work and creativity come together to create a floating sanctuary. Located in: South East Florida, WILD KINGDOM beckons all who seek the best in luxury travel.