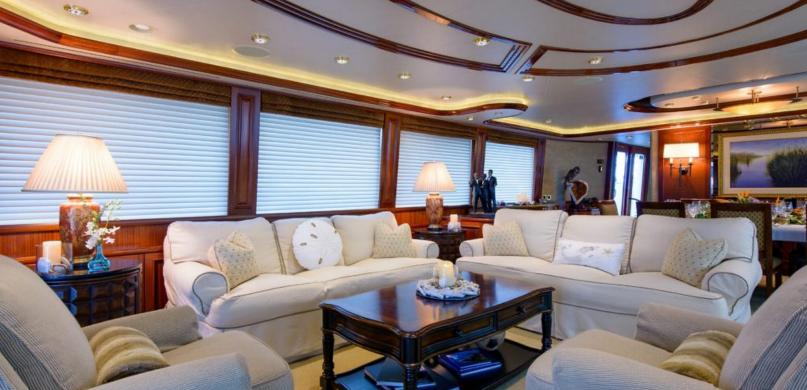

#### **ABOUT WILD KINGDOM**

The WILD KINGDOM yacht brochure reveals a vessel of distinction, where careful thought was placed into every detail on board. With an LOA of 111ft / 33.8m, The WILD KINGDOM yacht accommodates 8 guests in 4 staterooms, which are each appointed with the best in comfort and entertainment. Explore this top of the line yacht, built by luxury yacht builder Westport, where meticulous work and creativity come together to create a floating sanctuary. Located in: South East Florida, WILD KINGDOM beckons all who seek the best in luxury travel.