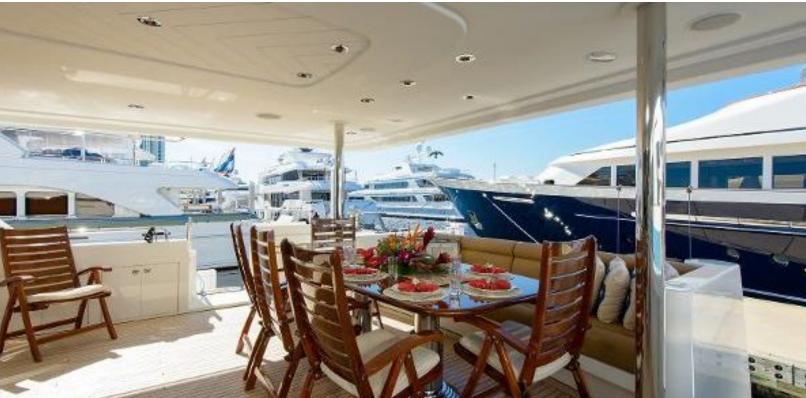

#### **ABOUT WILD KINGDOM**

The WILD KINGDOM yacht brochure reveals a vessel of distinction, where careful thought was placed into every detail on board. With an LOA of 111ft / 33.8m, The WILD KINGDOM yacht accommodates 8 guests in 4 staterooms, which are each appointed with the best in comfort and entertainment. Explore this top of the line yacht, built by luxury yacht builder Westport, where meticulous work and creativity come together to create a floating sanctuary. Located in: South East Florida, WILD KINGDOM beckons all who seek the best in luxury travel.