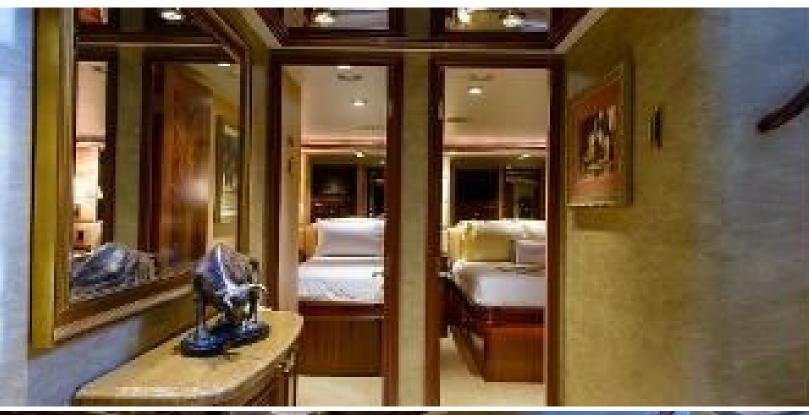

#### **ABOUT WILD KINGDOM**

The WILD KINGDOM yacht brochure reveals a vessel of distinction, where careful thought was placed into every detail on board. With an LOA of 111ft / 33.8m, The WILD KINGDOM yacht accommodates 8 guests in 4 staterooms, which are each appointed with the best in comfort and entertainment. Explore this top of the line yacht, built by luxury yacht builder Westport, where meticulous work and creativity come together to create a floating sanctuary. Located in: South East Florida, WILD KINGDOM beckons all who seek the best in luxury travel.