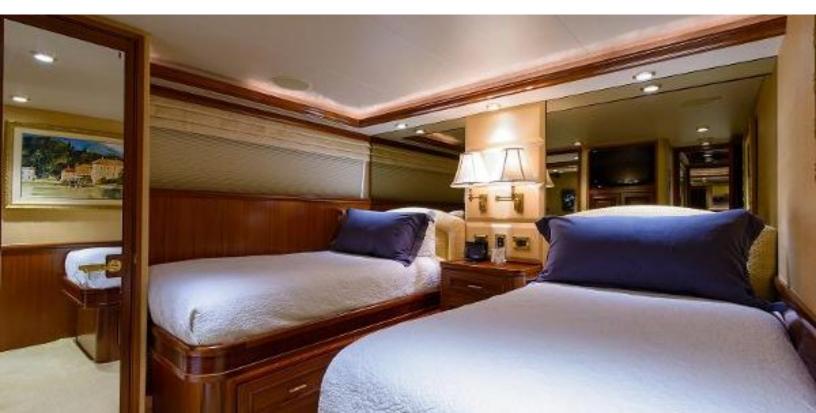

#### **ABOUT WILD KINGDOM**

The WILD KINGDOM yacht brochure reveals a vessel of distinction, where careful thought was placed into every detail on board. With an LOA of 111ft / 33.8m, The WILD KINGDOM yacht accommodates 8 guests in 4 staterooms, which are each appointed with the best in comfort and entertainment. Explore this top of the line yacht, built by luxury yacht builder Westport, where meticulous work and creativity come together to create a floating sanctuary. Located in: South East Florida, WILD KINGDOM beckons all who seek the best in luxury travel.