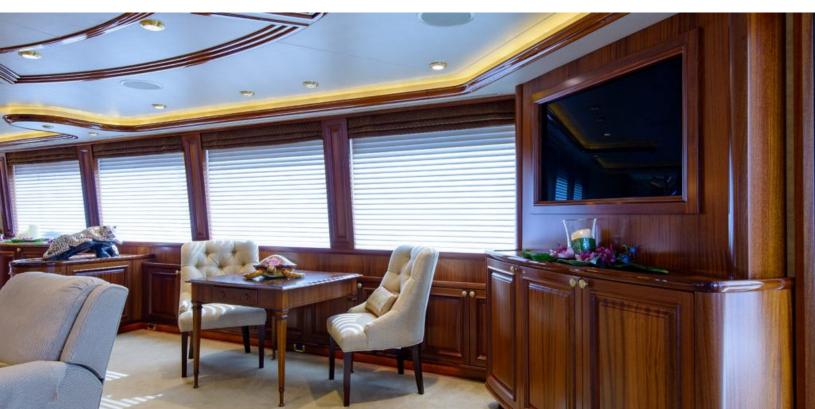

#### **ABOUT WILD KINGDOM**

The WILD KINGDOM yacht brochure reveals a vessel of distinction, where careful thought was placed into every detail on board. With an LOA of 111ft / 33.8m, The WILD KINGDOM yacht accommodates 8 guests in 4 staterooms, which are each appointed with the best in comfort and entertainment. Explore this top of the line yacht, built by luxury yacht builder Westport, where meticulous work and creativity come together to create a floating sanctuary. Located in: South East Florida, WILD KINGDOM beckons all who seek the best in luxury travel.