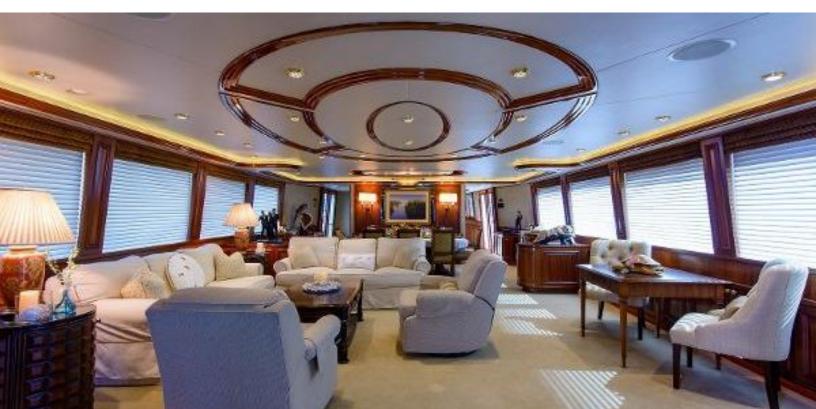

#### **ABOUT WILD KINGDOM**

The WILD KINGDOM yacht brochure reveals a vessel of distinction, where careful thought was placed into every detail on board. With an LOA of 111ft / 33.8m, The WILD KINGDOM yacht accommodates 8 guests in 4 staterooms, which are each appointed with the best in comfort and entertainment. Explore this top of the line yacht, built by luxury yacht builder Westport, where meticulous work and creativity come together to create a floating sanctuary. Located in: South East Florida, WILD KINGDOM beckons all who seek the best in luxury travel.