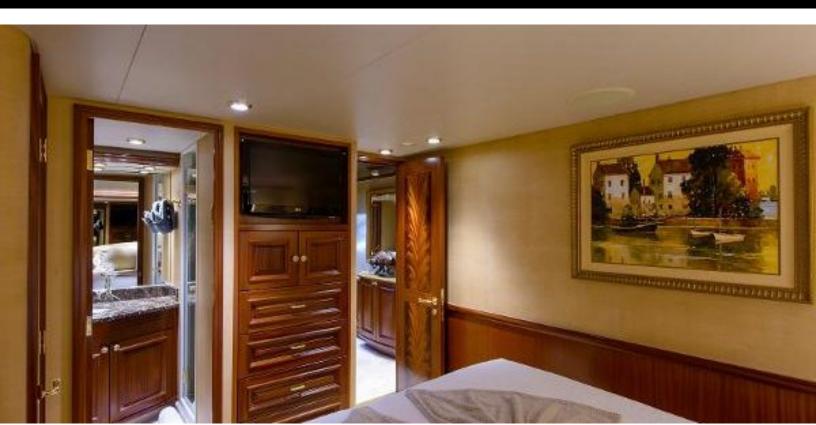

#### **ABOUT WILD KINGDOM**

The WILD KINGDOM yacht brochure reveals a vessel of distinction, where careful thought was placed into every detail on board. With an LOA of 111ft / 33.8m, The WILD KINGDOM yacht accommodates 8 guests in 4 staterooms, which are each appointed with the best in comfort and entertainment. Explore this top of the line yacht, built by luxury yacht builder Westport, where meticulous work and creativity come together to create a floating sanctuary. Located in: South East Florida, WILD KINGDOM beckons all who seek the best in luxury travel.