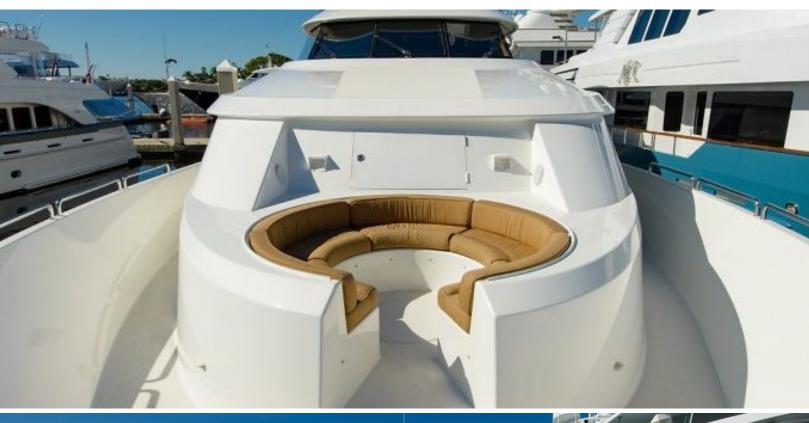

#### **ABOUT WILD KINGDOM**

The WILD KINGDOM yacht brochure reveals a vessel of distinction, where careful thought was placed into every detail on board. With an LOA of 111ft / 33.8m, The WILD KINGDOM yacht accommodates 8 guests in 4 staterooms, which are each appointed with the best in comfort and entertainment. Explore this top of the line yacht, built by luxury yacht builder Westport, where meticulous work and creativity come together to create a floating sanctuary. Located in: South East Florida, WILD KINGDOM beckons all who seek the best in luxury travel.