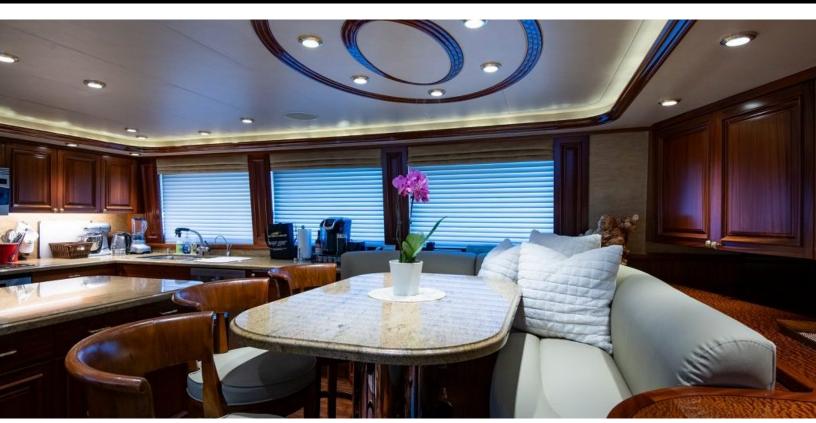

#### **ABOUT WILD KINGDOM**

The WILD KINGDOM yacht brochure reveals a vessel of distinction, where careful thought was placed into every detail on board. With an LOA of 111ft / 33.8m, The WILD KINGDOM yacht accommodates 8 guests in 4 staterooms, which are each appointed with the best in comfort and entertainment. Explore this top of the line yacht, built by luxury yacht builder Westport, where meticulous work and creativity come together to create a floating sanctuary. Located in: South East Florida, WILD KINGDOM beckons all who seek the best in luxury travel.