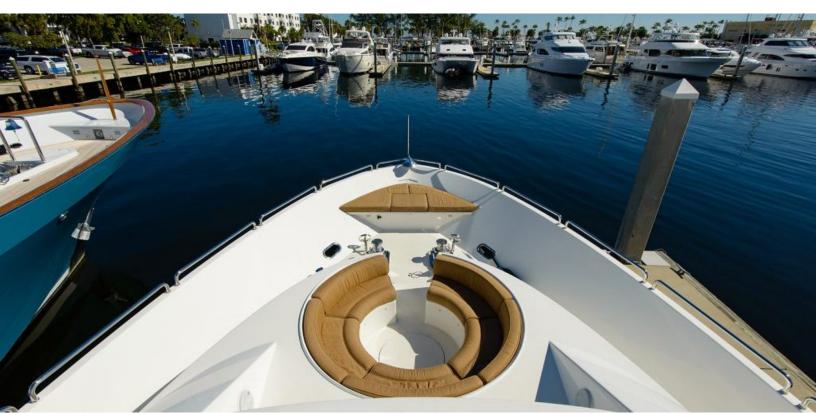

#### **ABOUT WILD KINGDOM**

The WILD KINGDOM yacht brochure reveals a vessel of distinction, where careful thought was placed into every detail on board. With an LOA of 111ft / 33.8m, The WILD KINGDOM yacht accommodates 8 guests in 4 staterooms, which are each appointed with the best in comfort and entertainment. Explore this top of the line yacht, built by luxury yacht builder Westport, where meticulous work and creativity come together to create a floating sanctuary. Located in: South East Florida, WILD KINGDOM beckons all who seek the best in luxury travel.