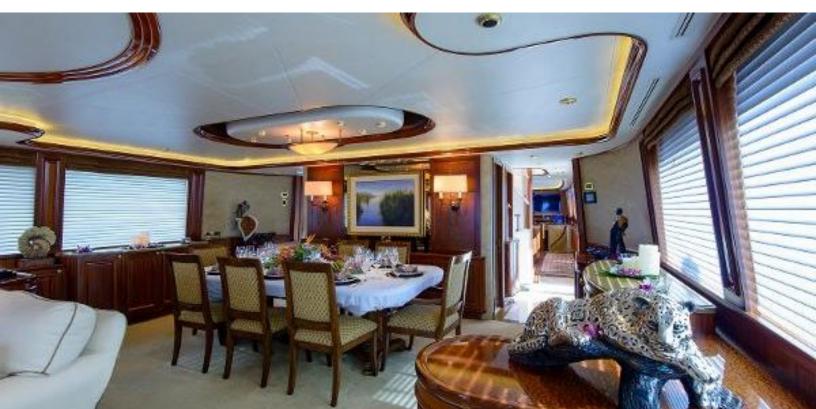

#### **ABOUT WILD KINGDOM**

The WILD KINGDOM yacht brochure reveals a vessel of distinction, where careful thought was placed into every detail on board. With an LOA of 111ft / 33.8m, The WILD KINGDOM yacht accommodates 8 guests in 4 staterooms, which are each appointed with the best in comfort and entertainment. Explore this top of the line yacht, built by luxury yacht builder Westport, where meticulous work and creativity come together to create a floating sanctuary. Located in: South East Florida, WILD KINGDOM beckons all who seek the best in luxury travel.