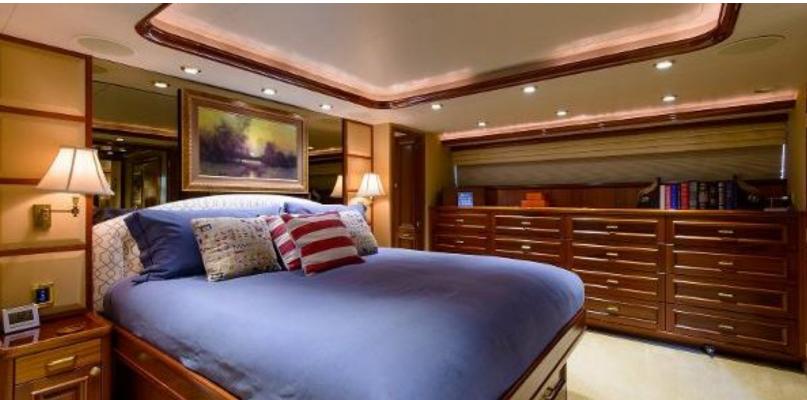

#### **ABOUT WILD KINGDOM**

The WILD KINGDOM yacht brochure reveals a vessel of distinction, where careful thought was placed into every detail on board. With an LOA of 111ft / 33.8m, The WILD KINGDOM yacht accommodates 8 guests in 4 staterooms, which are each appointed with the best in comfort and entertainment. Explore this top of the line yacht, built by luxury yacht builder Westport, where meticulous work and creativity come together to create a floating sanctuary. Located in: South East Florida, WILD KINGDOM beckons all who seek the best in luxury travel.