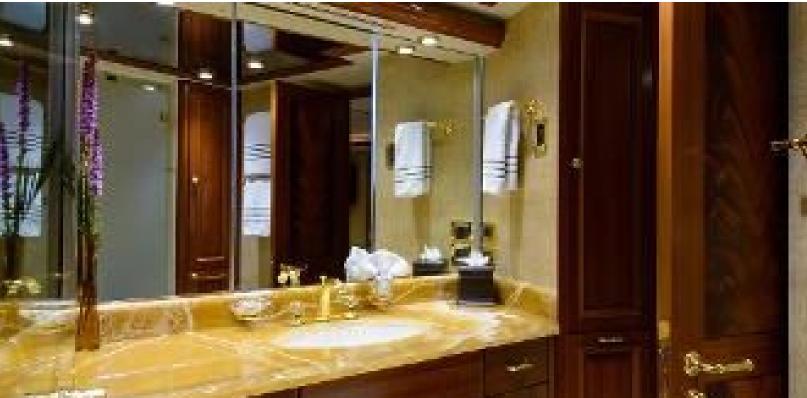

#### **ABOUT WILD KINGDOM**

The WILD KINGDOM yacht brochure reveals a vessel of distinction, where careful thought was placed into every detail on board. With an LOA of 111ft / 33.8m, The WILD KINGDOM yacht accommodates 8 guests in 4 staterooms, which are each appointed with the best in comfort and entertainment. Explore this top of the line yacht, built by luxury yacht builder Westport, where meticulous work and creativity come together to create a floating sanctuary. Located in: South East Florida, WILD KINGDOM beckons all who seek the best in luxury travel.