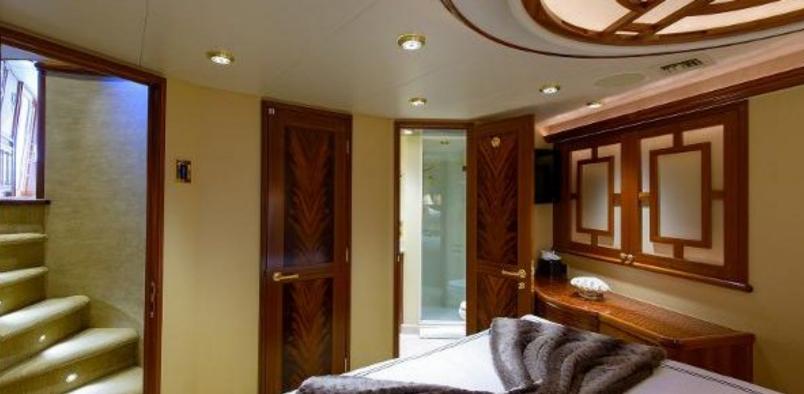

#### **ABOUT WILD KINGDOM**

The WILD KINGDOM yacht brochure reveals a vessel of distinction, where careful thought was placed into every detail on board. With an LOA of 111ft / 33.8m, The WILD KINGDOM yacht accommodates 8 guests in 4 staterooms, which are each appointed with the best in comfort and entertainment. Explore this top of the line yacht, built by luxury yacht builder Westport, where meticulous work and creativity come together to create a floating sanctuary. Located in: South East Florida, WILD KINGDOM beckons all who seek the best in luxury travel.