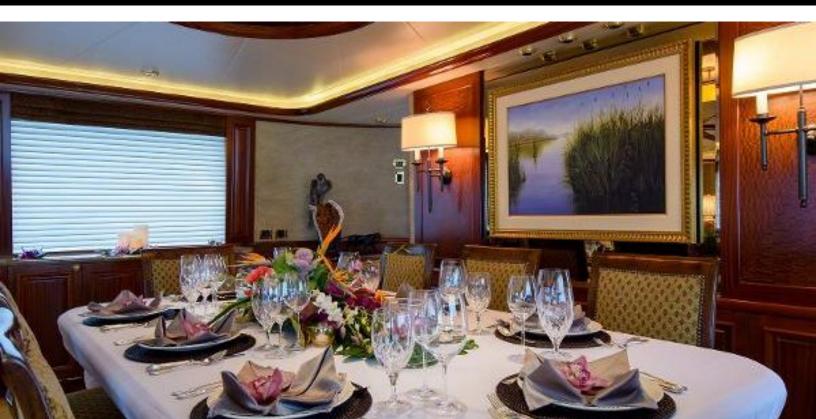

#### **ABOUT WILD KINGDOM**

The WILD KINGDOM yacht brochure reveals a vessel of distinction, where careful thought was placed into every detail on board. With an LOA of 111ft / 33.8m, The WILD KINGDOM yacht accommodates 8 guests in 4 staterooms, which are each appointed with the best in comfort and entertainment. Explore this top of the line yacht, built by luxury yacht builder Westport, where meticulous work and creativity come together to create a floating sanctuary. Located in: South East Florida, WILD KINGDOM beckons all who seek the best in luxury travel.