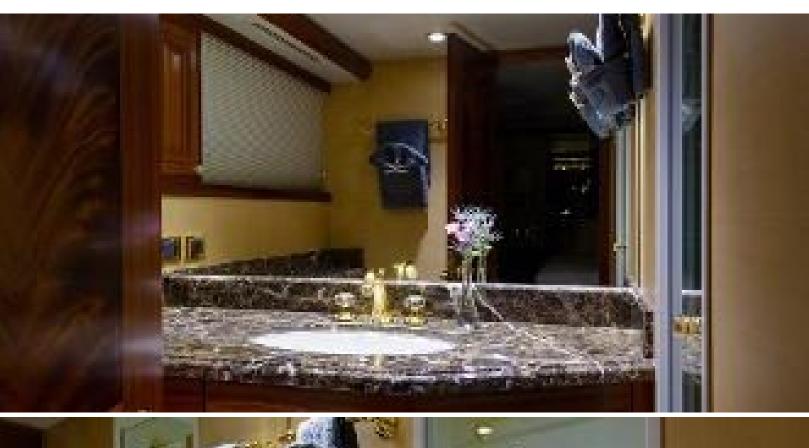

#### **ABOUT WILD KINGDOM**

The WILD KINGDOM yacht brochure reveals a vessel of distinction, where careful thought was placed into every detail on board. With an LOA of 111ft / 33.8m, The WILD KINGDOM yacht accommodates 8 guests in 4 staterooms, which are each appointed with the best in comfort and entertainment. Explore this top of the line yacht, built by luxury yacht builder Westport, where meticulous work and creativity come together to create a floating sanctuary. Located in: South East Florida, WILD KINGDOM beckons all who seek the best in luxury travel.