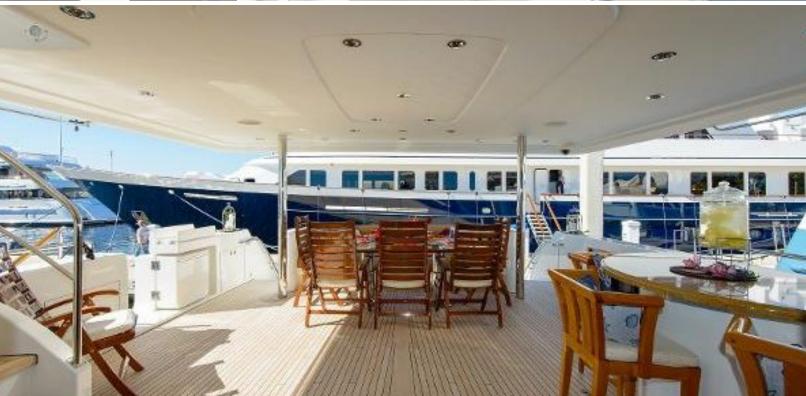

#### **ABOUT WILD KINGDOM**

The WILD KINGDOM yacht brochure reveals a vessel of distinction, where careful thought was placed into every detail on board. With an LOA of 111ft / 33.8m, The WILD KINGDOM yacht accommodates 8 guests in 4 staterooms, which are each appointed with the best in comfort and entertainment. Explore this top of the line yacht, built by luxury yacht builder Westport, where meticulous work and creativity come together to create a floating sanctuary. Located in: South East Florida, WILD KINGDOM beckons all who seek the best in luxury travel.