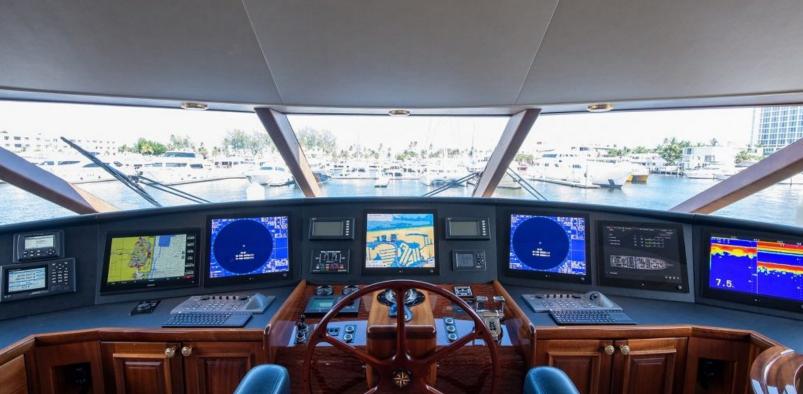

#### **ABOUT WILD KINGDOM**

The WILD KINGDOM yacht brochure reveals a vessel of distinction, where careful thought was placed into every detail on board. With an LOA of 111ft / 33.8m, The WILD KINGDOM yacht accommodates 8 guests in 4 staterooms, which are each appointed with the best in comfort and entertainment. Explore this top of the line yacht, built by luxury yacht builder Westport, where meticulous work and creativity come together to create a floating sanctuary. Located in: South East Florida, WILD KINGDOM beckons all who seek the best in luxury travel.