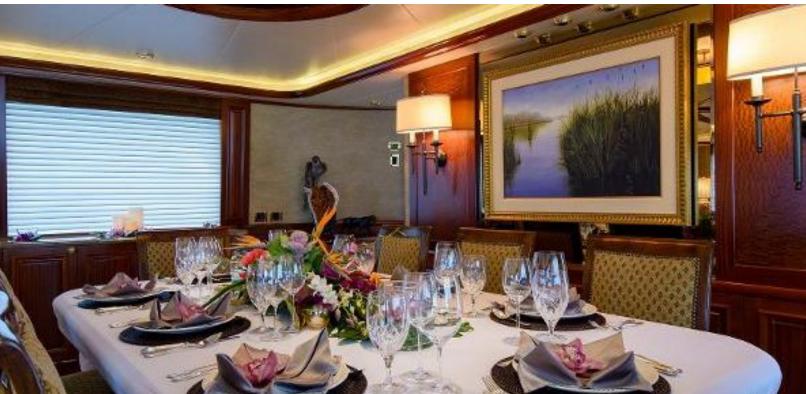

#### **ABOUT WILD KINGDOM**

The WILD KINGDOM yacht brochure reveals a vessel of distinction, where careful thought was placed into every detail on board. With an LOA of 111ft / 33.8m, The WILD KINGDOM yacht accommodates 8 guests in 4 staterooms, which are each appointed with the best in comfort and entertainment. Explore this top of the line yacht, built by luxury yacht builder Westport, where meticulous work and creativity come together to create a floating sanctuary. Located in: South East Florida, WILD KINGDOM beckons all who seek the best in luxury travel.