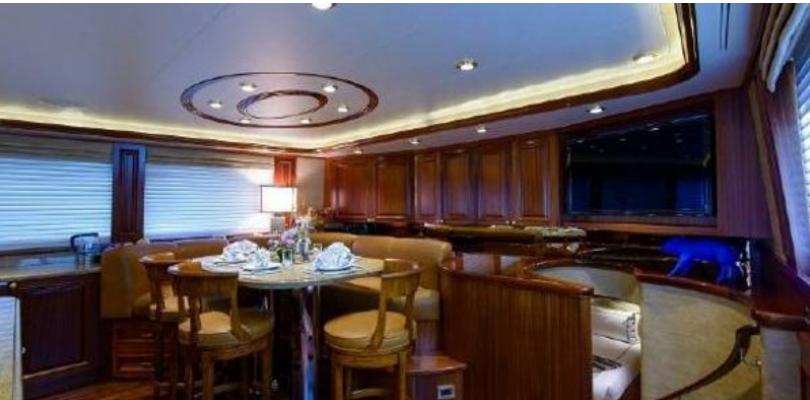

#### **ABOUT WILD KINGDOM**

The WILD KINGDOM yacht brochure reveals a vessel of distinction, where careful thought was placed into every detail on board. With an LOA of 111ft / 33.8m, The WILD KINGDOM yacht accommodates 8 guests in 4 staterooms, which are each appointed with the best in comfort and entertainment. Explore this top of the line yacht, built by luxury yacht builder Westport, where meticulous work and creativity come together to create a floating sanctuary. Located in: South East Florida, WILD KINGDOM beckons all who seek the best in luxury travel.