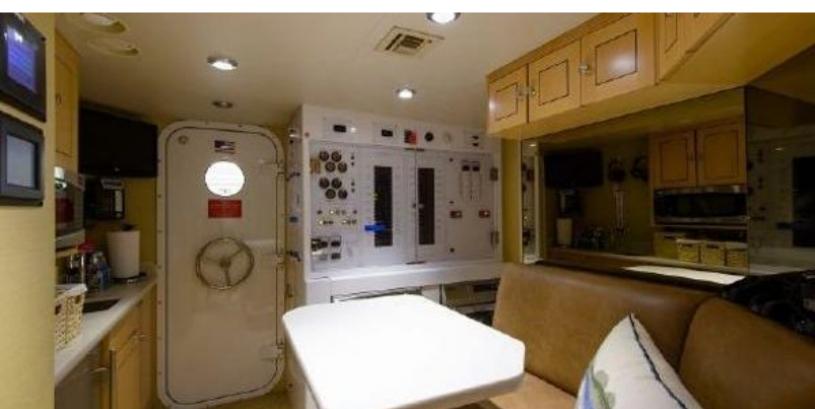

#### **ABOUT WILD KINGDOM**

The WILD KINGDOM yacht brochure reveals a vessel of distinction, where careful thought was placed into every detail on board. With an LOA of 111ft / 33.8m, The WILD KINGDOM yacht accommodates 8 guests in 4 staterooms, which are each appointed with the best in comfort and entertainment. Explore this top of the line yacht, built by luxury yacht builder Westport, where meticulous work and creativity come together to create a floating sanctuary. Located in: South East Florida, WILD KINGDOM beckons all who seek the best in luxury travel.