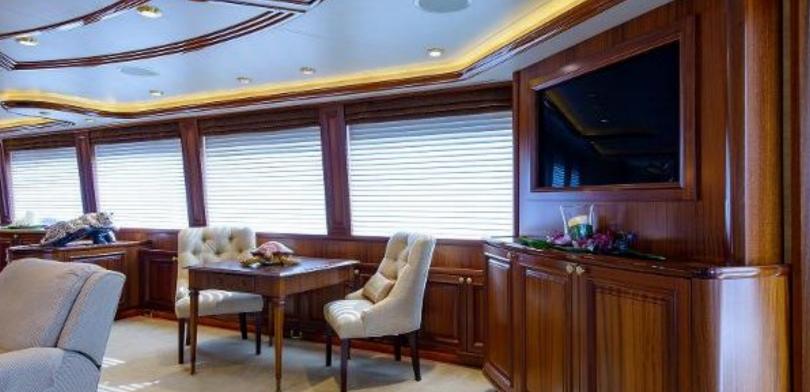

#### **ABOUT WILD KINGDOM**

The WILD KINGDOM yacht brochure reveals a vessel of distinction, where careful thought was placed into every detail on board. With an LOA of 111ft / 33.8m, The WILD KINGDOM yacht accommodates 8 guests in 4 staterooms, which are each appointed with the best in comfort and entertainment. Explore this top of the line yacht, built by luxury yacht builder Westport, where meticulous work and creativity come together to create a floating sanctuary. Located in: South East Florida, WILD KINGDOM beckons all who seek the best in luxury travel.