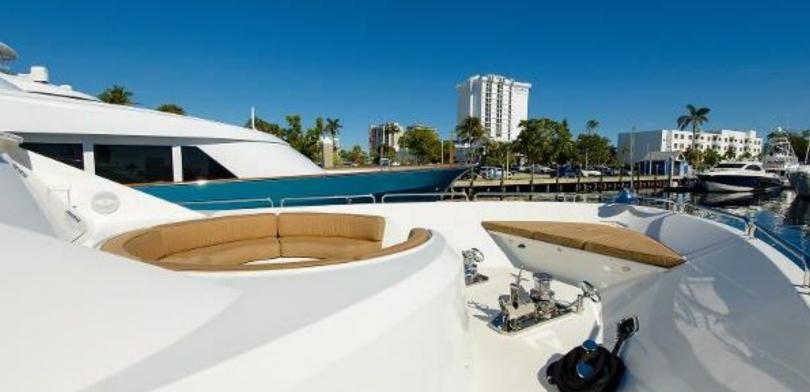

#### **ABOUT WILD KINGDOM**

The WILD KINGDOM yacht brochure reveals a vessel of distinction, where careful thought was placed into every detail on board. With an LOA of 111ft / 33.8m, The WILD KINGDOM yacht accommodates 8 guests in 4 staterooms, which are each appointed with the best in comfort and entertainment. Explore this top of the line yacht, built by luxury yacht builder Westport, where meticulous work and creativity come together to create a floating sanctuary. Located in: South East Florida, WILD KINGDOM beckons all who seek the best in luxury travel.