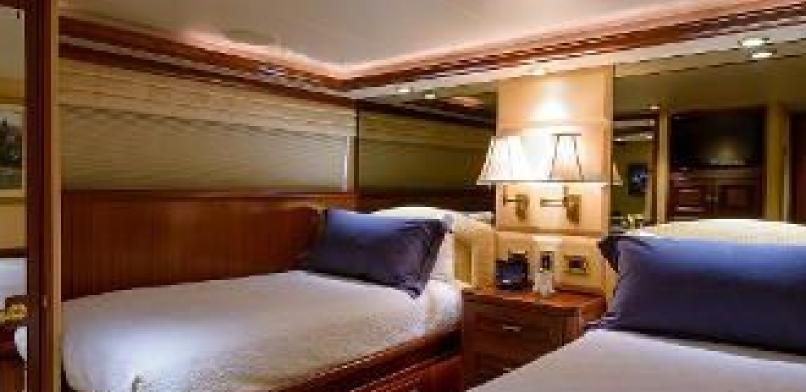

#### **ABOUT WILD KINGDOM**

The WILD KINGDOM yacht brochure reveals a vessel of distinction, where careful thought was placed into every detail on board. With an LOA of 111ft / 33.8m, The WILD KINGDOM yacht accommodates 8 guests in 4 staterooms, which are each appointed with the best in comfort and entertainment. Explore this top of the line yacht, built by luxury yacht builder Westport, where meticulous work and creativity come together to create a floating sanctuary. Located in: South East Florida, WILD KINGDOM beckons all who seek the best in luxury travel.