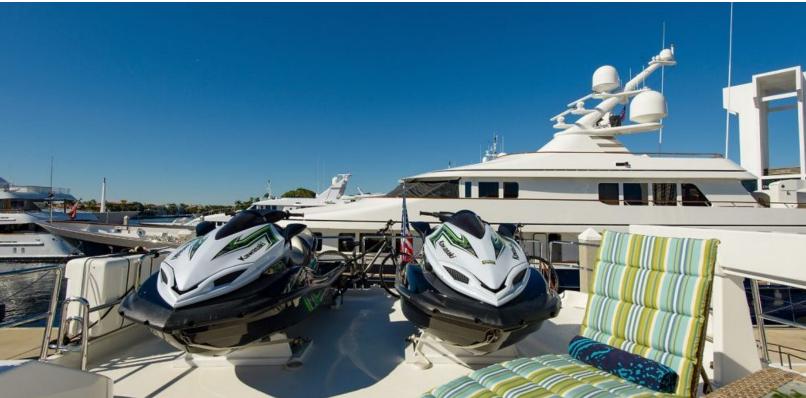

#### **ABOUT WILD KINGDOM**

The WILD KINGDOM yacht brochure reveals a vessel of distinction, where careful thought was placed into every detail on board. With an LOA of 111ft / 33.8m, The WILD KINGDOM yacht accommodates 8 guests in 4 staterooms, which are each appointed with the best in comfort and entertainment. Explore this top of the line yacht, built by luxury yacht builder Westport, where meticulous work and creativity come together to create a floating sanctuary. Located in: South East Florida, WILD KINGDOM beckons all who seek the best in luxury travel.