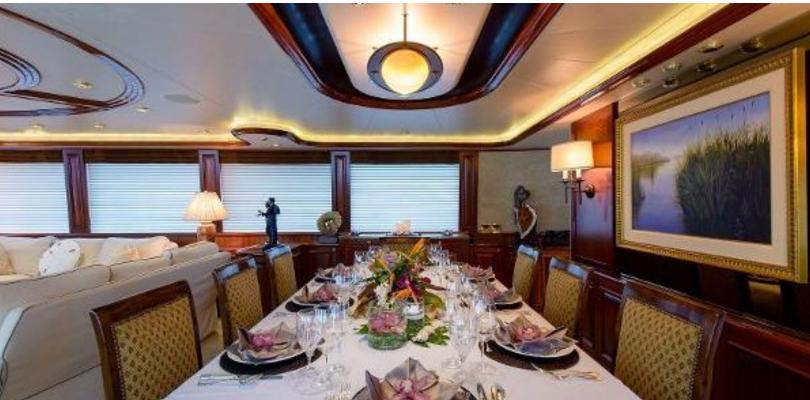

#### **ABOUT WILD KINGDOM**

The WILD KINGDOM yacht brochure reveals a vessel of distinction, where careful thought was placed into every detail on board. With an LOA of 111ft / 33.8m, The WILD KINGDOM yacht accommodates 8 guests in 4 staterooms, which are each appointed with the best in comfort and entertainment. Explore this top of the line yacht, built by luxury yacht builder Westport, where meticulous work and creativity come together to create a floating sanctuary. Located in: South East Florida, WILD KINGDOM beckons all who seek the best in luxury travel.