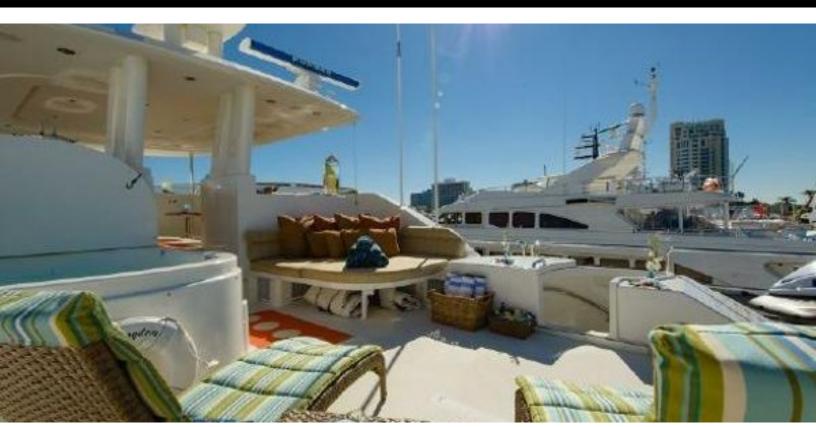

#### **ABOUT WILD KINGDOM**

The WILD KINGDOM yacht brochure reveals a vessel of distinction, where careful thought was placed into every detail on board. With an LOA of 111ft / 33.8m, The WILD KINGDOM yacht accommodates 8 guests in 4 staterooms, which are each appointed with the best in comfort and entertainment. Explore this top of the line yacht, built by luxury yacht builder Westport, where meticulous work and creativity come together to create a floating sanctuary. Located in: South East Florida, WILD KINGDOM beckons all who seek the best in luxury travel.