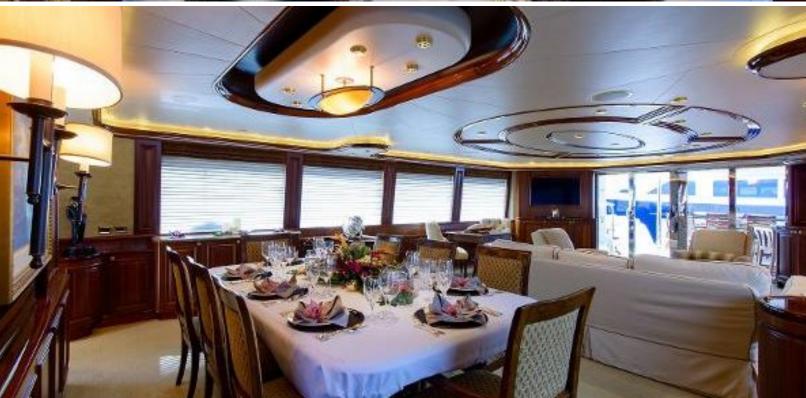

#### **ABOUT WILD KINGDOM**

The WILD KINGDOM yacht brochure reveals a vessel of distinction, where careful thought was placed into every detail on board. With an LOA of 111ft / 33.8m, The WILD KINGDOM yacht accommodates 8 guests in 4 staterooms, which are each appointed with the best in comfort and entertainment. Explore this top of the line yacht, built by luxury yacht builder Westport, where meticulous work and creativity come together to create a floating sanctuary. Located in: South East Florida, WILD KINGDOM beckons all who seek the best in luxury travel.