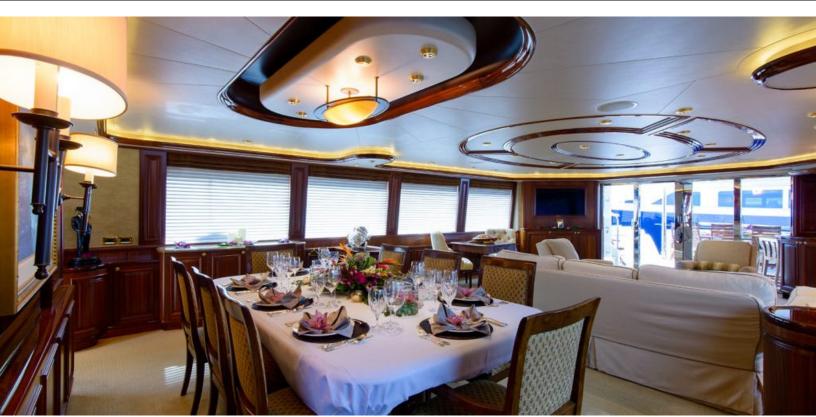

#### **ABOUT WILD KINGDOM**

The WILD KINGDOM yacht brochure reveals a vessel of distinction, where careful thought was placed into every detail on board. With an LOA of 111ft / 33.8m, The WILD KINGDOM yacht accommodates 8 guests in 4 staterooms, which are each appointed with the best in comfort and entertainment. Explore this top of the line yacht, built by luxury yacht builder Westport, where meticulous work and creativity come together to create a floating sanctuary. Located in: South East Florida, WILD KINGDOM beckons all who seek the best in luxury travel.