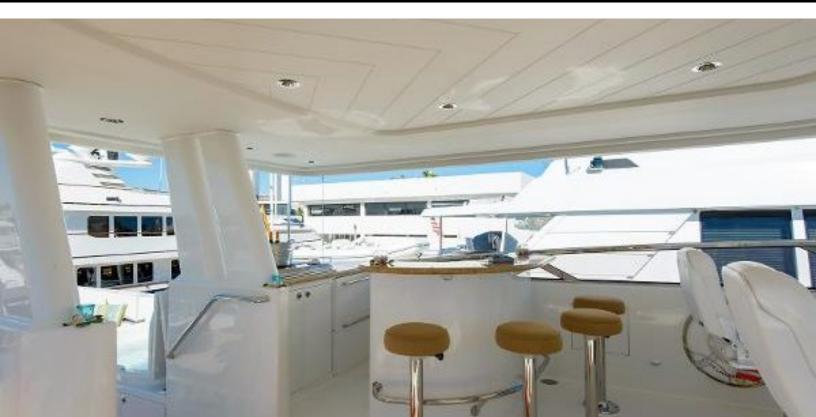

#### **ABOUT WILD KINGDOM**

The WILD KINGDOM yacht brochure reveals a vessel of distinction, where careful thought was placed into every detail on board. With an LOA of 111ft / 33.8m, The WILD KINGDOM yacht accommodates 8 guests in 4 staterooms, which are each appointed with the best in comfort and entertainment. Explore this top of the line yacht, built by luxury yacht builder Westport, where meticulous work and creativity come together to create a floating sanctuary. Located in: South East Florida, WILD KINGDOM beckons all who seek the best in luxury travel.