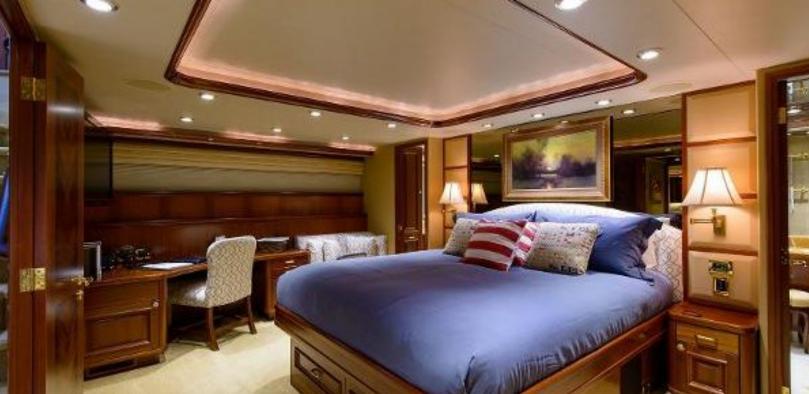

#### **ABOUT WILD KINGDOM**

The WILD KINGDOM yacht brochure reveals a vessel of distinction, where careful thought was placed into every detail on board. With an LOA of 111ft / 33.8m, The WILD KINGDOM yacht accommodates 8 guests in 4 staterooms, which are each appointed with the best in comfort and entertainment. Explore this top of the line yacht, built by luxury yacht builder Westport, where meticulous work and creativity come together to create a floating sanctuary. Located in: South East Florida, WILD KINGDOM beckons all who seek the best in luxury travel.