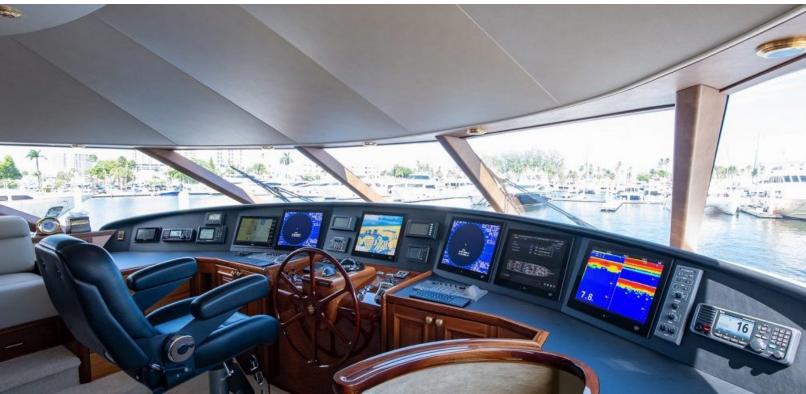

#### **ABOUT WILD KINGDOM**

The WILD KINGDOM yacht brochure reveals a vessel of distinction, where careful thought was placed into every detail on board. With an LOA of 111ft / 33.8m, The WILD KINGDOM yacht accommodates 8 guests in 4 staterooms, which are each appointed with the best in comfort and entertainment. Explore this top of the line yacht, built by luxury yacht builder Westport, where meticulous work and creativity come together to create a floating sanctuary. Located in: South East Florida, WILD KINGDOM beckons all who seek the best in luxury travel.