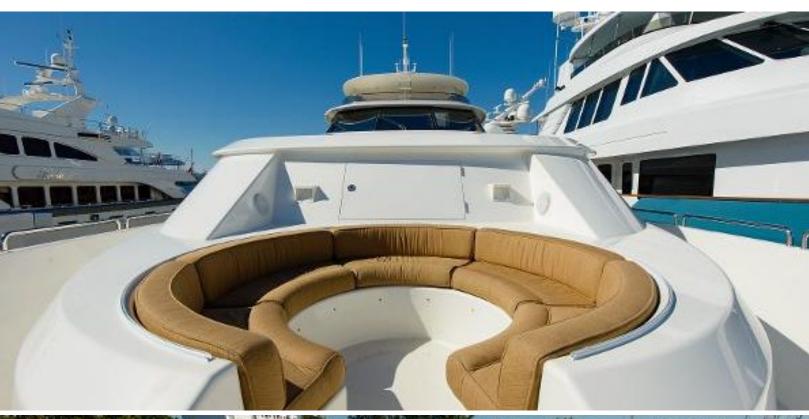

#### **ABOUT WILD KINGDOM**

The WILD KINGDOM yacht brochure reveals a vessel of distinction, where careful thought was placed into every detail on board. With an LOA of 111ft / 33.8m, The WILD KINGDOM yacht accommodates 8 guests in 4 staterooms, which are each appointed with the best in comfort and entertainment. Explore this top of the line yacht, built by luxury yacht builder Westport, where meticulous work and creativity come together to create a floating sanctuary. Located in: South East Florida, WILD KINGDOM beckons all who seek the best in luxury travel.