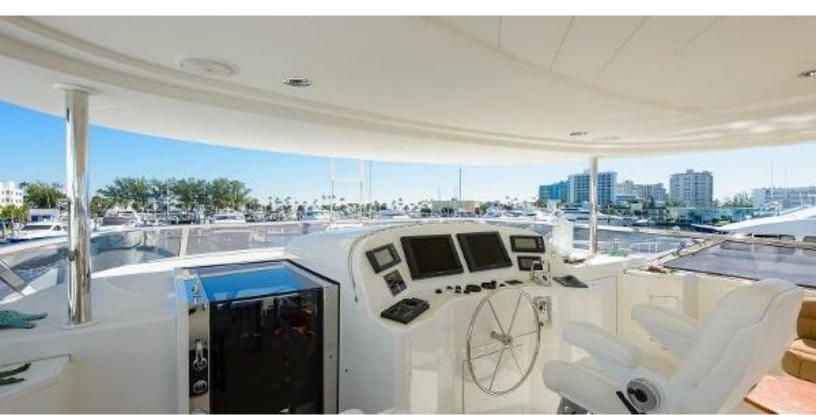

#### **ABOUT WILD KINGDOM**

The WILD KINGDOM yacht brochure reveals a vessel of distinction, where careful thought was placed into every detail on board. With an LOA of 111ft / 33.8m, The WILD KINGDOM yacht accommodates 8 guests in 4 staterooms, which are each appointed with the best in comfort and entertainment. Explore this top of the line yacht, built by luxury yacht builder Westport, where meticulous work and creativity come together to create a floating sanctuary. Located in: South East Florida, WILD KINGDOM beckons all who seek the best in luxury travel.