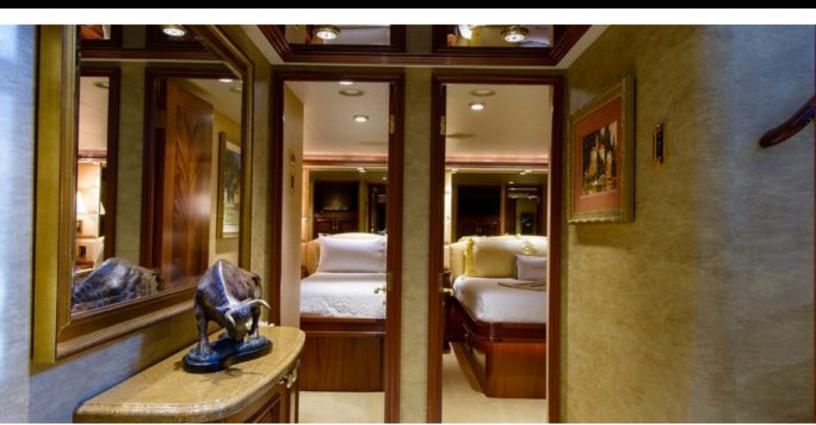

#### **ABOUT WILD KINGDOM**

The WILD KINGDOM yacht brochure reveals a vessel of distinction, where careful thought was placed into every detail on board. With an LOA of 111ft / 33.8m, The WILD KINGDOM yacht accommodates 8 guests in 4 staterooms, which are each appointed with the best in comfort and entertainment. Explore this top of the line yacht, built by luxury yacht builder Westport, where meticulous work and creativity come together to create a floating sanctuary. Located in: South East Florida, WILD KINGDOM beckons all who seek the best in luxury travel.