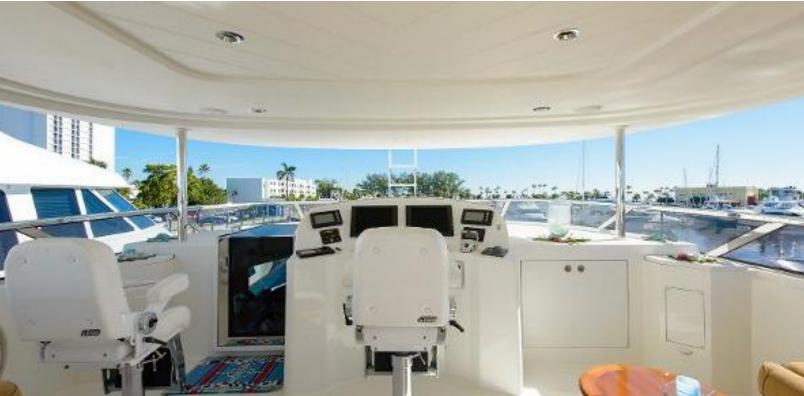

#### **ABOUT WILD KINGDOM**

The WILD KINGDOM yacht brochure reveals a vessel of distinction, where careful thought was placed into every detail on board. With an LOA of 111ft / 33.8m, The WILD KINGDOM yacht accommodates 8 guests in 4 staterooms, which are each appointed with the best in comfort and entertainment. Explore this top of the line yacht, built by luxury yacht builder Westport, where meticulous work and creativity come together to create a floating sanctuary. Located in: South East Florida, WILD KINGDOM beckons all who seek the best in luxury travel.