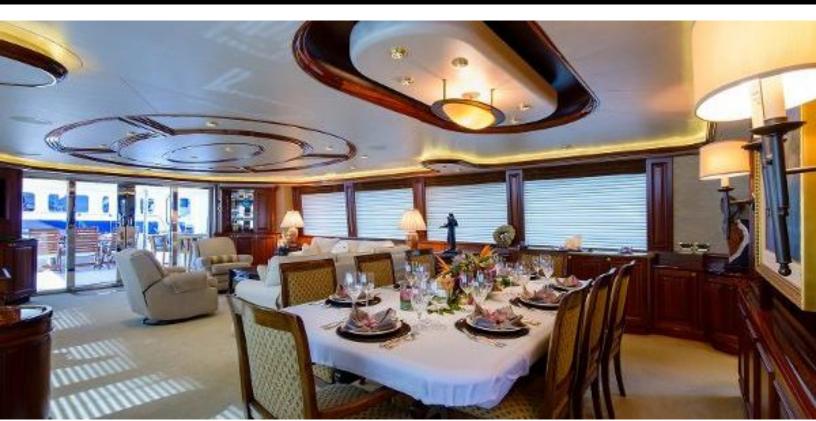

#### **ABOUT WILD KINGDOM**

The WILD KINGDOM yacht brochure reveals a vessel of distinction, where careful thought was placed into every detail on board. With an LOA of 111ft / 33.8m, The WILD KINGDOM yacht accommodates 8 guests in 4 staterooms, which are each appointed with the best in comfort and entertainment. Explore this top of the line yacht, built by luxury yacht builder Westport, where meticulous work and creativity come together to create a floating sanctuary. Located in: South East Florida, WILD KINGDOM beckons all who seek the best in luxury travel.