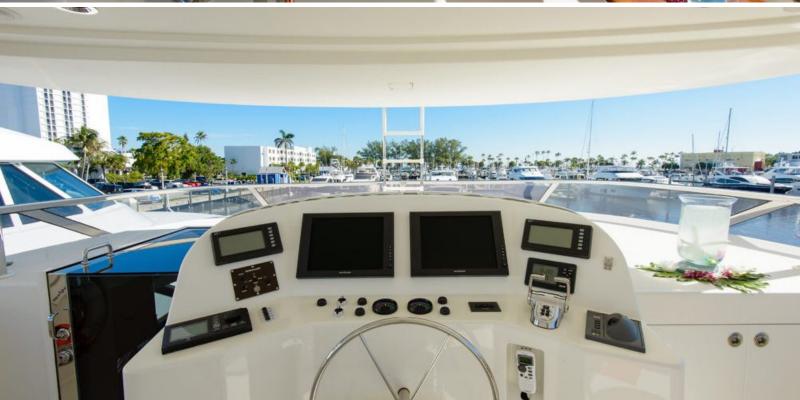

#### **ABOUT WILD KINGDOM**

The WILD KINGDOM yacht brochure reveals a vessel of distinction, where careful thought was placed into every detail on board. With an LOA of 111ft / 33.8m, The WILD KINGDOM yacht accommodates 8 guests in 4 staterooms, which are each appointed with the best in comfort and entertainment. Explore this top of the line yacht, built by luxury yacht builder Westport, where meticulous work and creativity come together to create a floating sanctuary. Located in: South East Florida, WILD KINGDOM beckons all who seek the best in luxury travel.