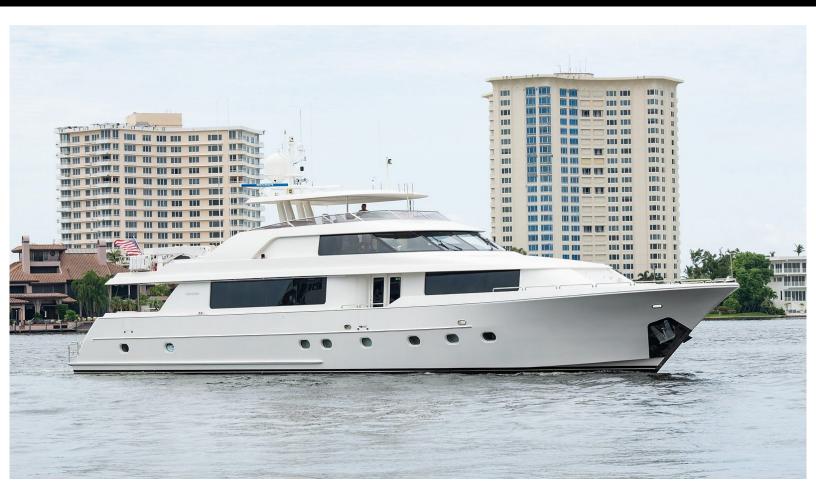

111 feet / 33.8 meters | Westport | 2010

8 GUESTS

4 STATEROOMS

5 CREW

25 KNOTS

#### **ABOUT WILD KINGDOM**

The WILD KINGDOM yacht brochure reveals a vessel of distinction, where careful thought was placed into every detail on board. With an LOA of 111ft / 33.8m, The WILD KINGDOM yacht accommodates 8 guests in 4 staterooms, which are each appointed with the best in comfort and entertainment. Explore this top of the line yacht, built by luxury yacht builder Westport, where meticulous work and creativity come together to create a floating sanctuary. Located in: South East Florida, WILD KINGDOM beckons all who seek the best in luxury travel.