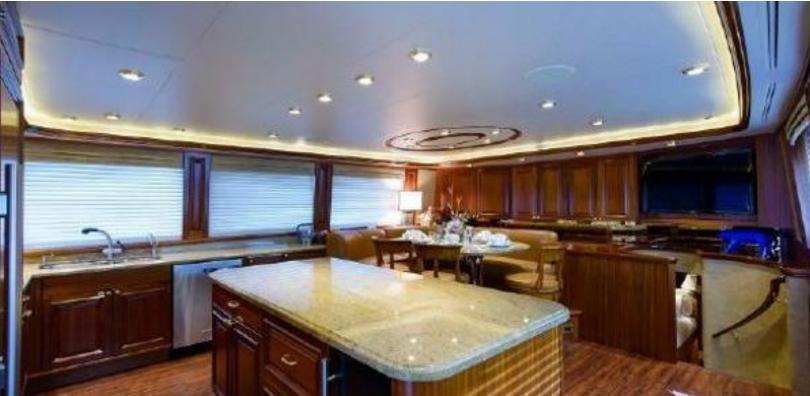

#### **ABOUT WILD KINGDOM**

The WILD KINGDOM yacht brochure reveals a vessel of distinction, where careful thought was placed into every detail on board. With an LOA of 111ft / 33.8m, The WILD KINGDOM yacht accommodates 8 guests in 4 staterooms, which are each appointed with the best in comfort and entertainment. Explore this top of the line yacht, built by luxury yacht builder Westport, where meticulous work and creativity come together to create a floating sanctuary. Located in: South East Florida, WILD KINGDOM beckons all who seek the best in luxury travel.