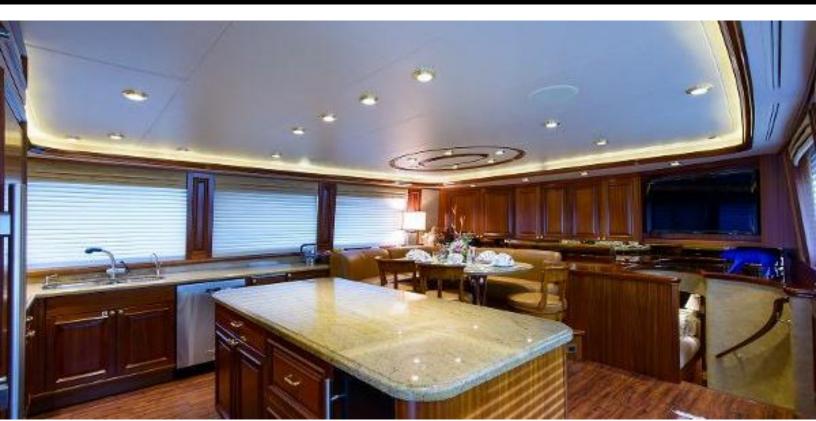

#### **ABOUT WILD KINGDOM**

The WILD KINGDOM yacht brochure reveals a vessel of distinction, where careful thought was placed into every detail on board. With an LOA of 111ft / 33.8m, The WILD KINGDOM yacht accommodates 8 guests in 4 staterooms, which are each appointed with the best in comfort and entertainment. Explore this top of the line yacht, built by luxury yacht builder Westport, where meticulous work and creativity come together to create a floating sanctuary. Located in: South East Florida, WILD KINGDOM beckons all who seek the best in luxury travel.