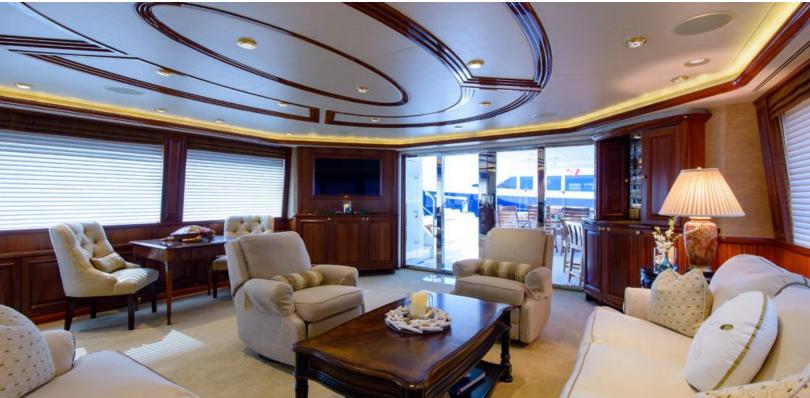

#### **ABOUT WILD KINGDOM**

The WILD KINGDOM yacht brochure reveals a vessel of distinction, where careful thought was placed into every detail on board. With an LOA of 111ft / 33.8m, The WILD KINGDOM yacht accommodates 8 guests in 4 staterooms, which are each appointed with the best in comfort and entertainment. Explore this top of the line yacht, built by luxury yacht builder Westport, where meticulous work and creativity come together to create a floating sanctuary. Located in: South East Florida, WILD KINGDOM beckons all who seek the best in luxury travel.