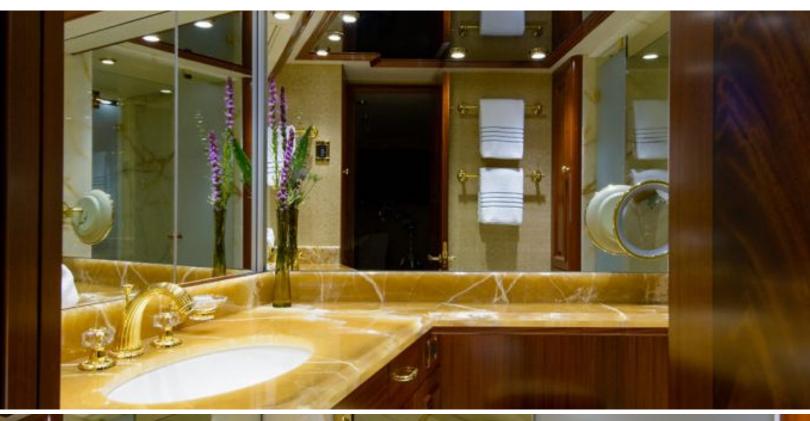

#### **ABOUT WILD KINGDOM**

The WILD KINGDOM yacht brochure reveals a vessel of distinction, where careful thought was placed into every detail on board. With an LOA of 111ft / 33.8m, The WILD KINGDOM yacht accommodates 8 guests in 4 staterooms, which are each appointed with the best in comfort and entertainment. Explore this top of the line yacht, built by luxury yacht builder Westport, where meticulous work and creativity come together to create a floating sanctuary. Located in: South East Florida, WILD KINGDOM beckons all who seek the best in luxury travel.