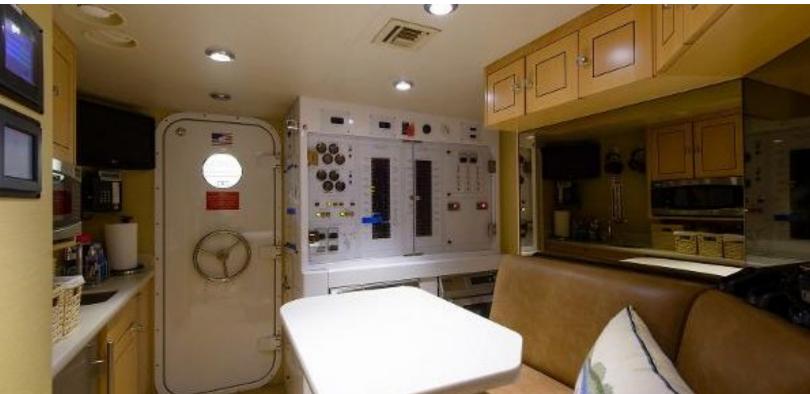

#### **ABOUT WILD KINGDOM**

The WILD KINGDOM yacht brochure reveals a vessel of distinction, where careful thought was placed into every detail on board. With an LOA of 111ft / 33.8m, The WILD KINGDOM yacht accommodates 8 guests in 4 staterooms, which are each appointed with the best in comfort and entertainment. Explore this top of the line yacht, built by luxury yacht builder Westport, where meticulous work and creativity come together to create a floating sanctuary. Located in: South East Florida, WILD KINGDOM beckons all who seek the best in luxury travel.