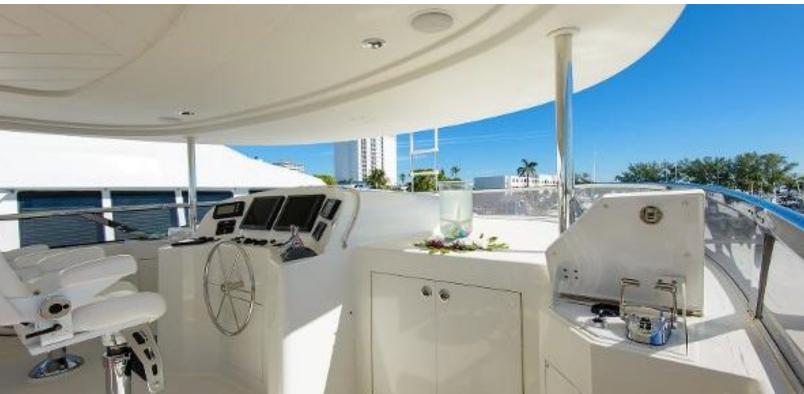

#### **ABOUT WILD KINGDOM**

The WILD KINGDOM yacht brochure reveals a vessel of distinction, where careful thought was placed into every detail on board. With an LOA of 111ft / 33.8m, The WILD KINGDOM yacht accommodates 8 guests in 4 staterooms, which are each appointed with the best in comfort and entertainment. Explore this top of the line yacht, built by luxury yacht builder Westport, where meticulous work and creativity come together to create a floating sanctuary. Located in: South East Florida, WILD KINGDOM beckons all who seek the best in luxury travel.