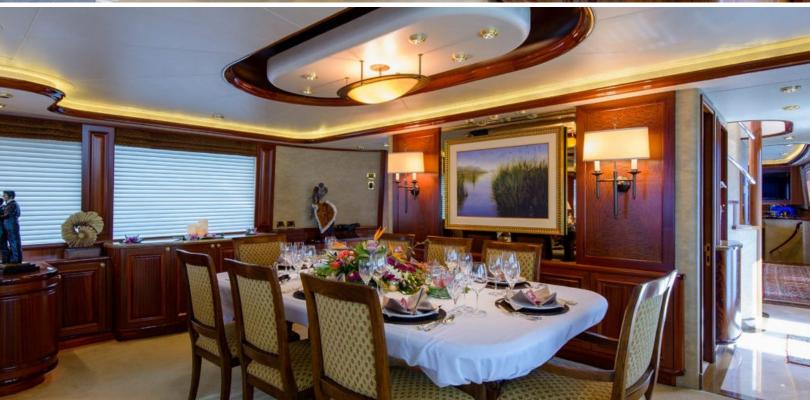

#### **ABOUT WILD KINGDOM**

The WILD KINGDOM yacht brochure reveals a vessel of distinction, where careful thought was placed into every detail on board. With an LOA of 111ft / 33.8m, The WILD KINGDOM yacht accommodates 8 guests in 4 staterooms, which are each appointed with the best in comfort and entertainment. Explore this top of the line yacht, built by luxury yacht builder Westport, where meticulous work and creativity come together to create a floating sanctuary. Located in: South East Florida, WILD KINGDOM beckons all who seek the best in luxury travel.