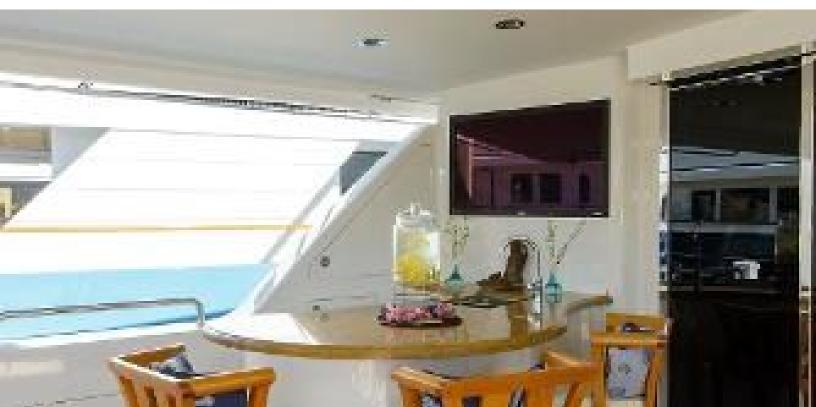

#### **ABOUT WILD KINGDOM**

The WILD KINGDOM yacht brochure reveals a vessel of distinction, where careful thought was placed into every detail on board. With an LOA of 111ft / 33.8m, The WILD KINGDOM yacht accommodates 8 guests in 4 staterooms, which are each appointed with the best in comfort and entertainment. Explore this top of the line yacht, built by luxury yacht builder Westport, where meticulous work and creativity come together to create a floating sanctuary. Located in: South East Florida, WILD KINGDOM beckons all who seek the best in luxury travel.