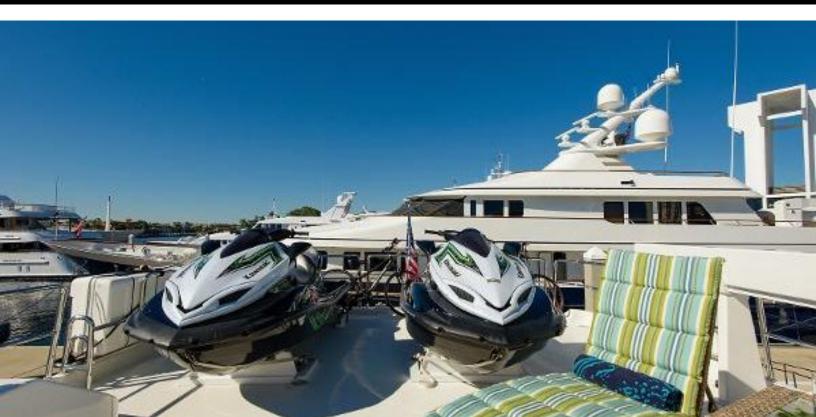

#### **ABOUT WILD KINGDOM**

The WILD KINGDOM yacht brochure reveals a vessel of distinction, where careful thought was placed into every detail on board. With an LOA of 111ft / 33.8m, The WILD KINGDOM yacht accommodates 8 guests in 4 staterooms, which are each appointed with the best in comfort and entertainment. Explore this top of the line yacht, built by luxury yacht builder Westport, where meticulous work and creativity come together to create a floating sanctuary. Located in: South East Florida, WILD KINGDOM beckons all who seek the best in luxury travel.