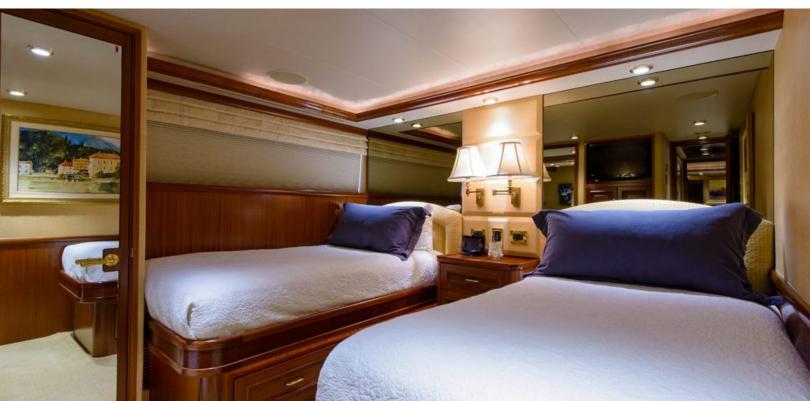

#### **ABOUT WILD KINGDOM**

The WILD KINGDOM yacht brochure reveals a vessel of distinction, where careful thought was placed into every detail on board. With an LOA of 111ft / 33.8m, The WILD KINGDOM yacht accommodates 8 guests in 4 staterooms, which are each appointed with the best in comfort and entertainment. Explore this top of the line yacht, built by luxury yacht builder Westport, where meticulous work and creativity come together to create a floating sanctuary. Located in: South East Florida, WILD KINGDOM beckons all who seek the best in luxury travel.