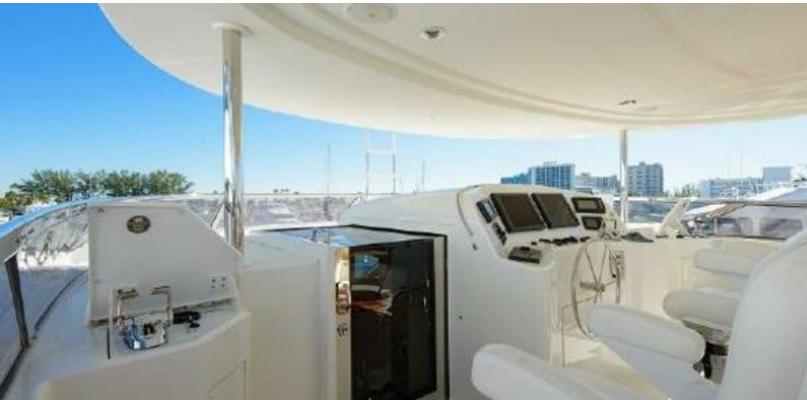

#### **ABOUT WILD KINGDOM**

The WILD KINGDOM yacht brochure reveals a vessel of distinction, where careful thought was placed into every detail on board. With an LOA of 111ft / 33.8m, The WILD KINGDOM yacht accommodates 8 guests in 4 staterooms, which are each appointed with the best in comfort and entertainment. Explore this top of the line yacht, built by luxury yacht builder Westport, where meticulous work and creativity come together to create a floating sanctuary. Located in: South East Florida, WILD KINGDOM beckons all who seek the best in luxury travel.