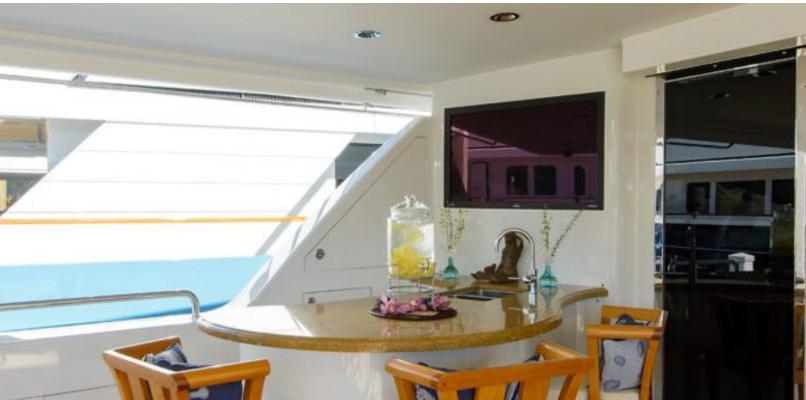

#### **ABOUT WILD KINGDOM**

The WILD KINGDOM yacht brochure reveals a vessel of distinction, where careful thought was placed into every detail on board. With an LOA of 111ft / 33.8m, The WILD KINGDOM yacht accommodates 8 guests in 4 staterooms, which are each appointed with the best in comfort and entertainment. Explore this top of the line yacht, built by luxury yacht builder Westport, where meticulous work and creativity come together to create a floating sanctuary. Located in: South East Florida, WILD KINGDOM beckons all who seek the best in luxury travel.