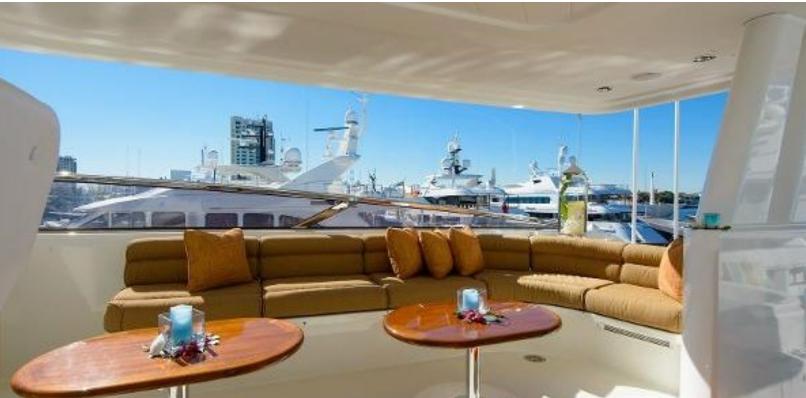

#### **ABOUT WILD KINGDOM**

The WILD KINGDOM yacht brochure reveals a vessel of distinction, where careful thought was placed into every detail on board. With an LOA of 111ft / 33.8m, The WILD KINGDOM yacht accommodates 8 guests in 4 staterooms, which are each appointed with the best in comfort and entertainment. Explore this top of the line yacht, built by luxury yacht builder Westport, where meticulous work and creativity come together to create a floating sanctuary. Located in: South East Florida, WILD KINGDOM beckons all who seek the best in luxury travel.