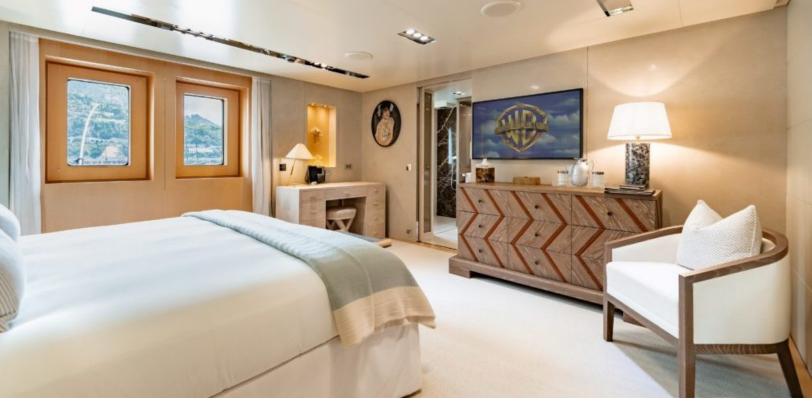

#### **ABOUT LOON**

The LOON yacht brochure reveals a vessel of distinction, where careful thought was placed into every detail on board. With an LOA of 221.5ft / 67.5m, the interior design is by Studio Linse, with exterior styling by Redman Whiteley Dixon. The LOON yacht accommodates 13 guests in 7 staterooms, which are each appointed with the best in comfort and entertainment. Explore this top of the line yacht, built by luxury yacht builder Icon Yachts, where meticulous work and creativity come together to create a floating sanctuary. Located in: France, LOON beckons all who seek the best in luxury travel.