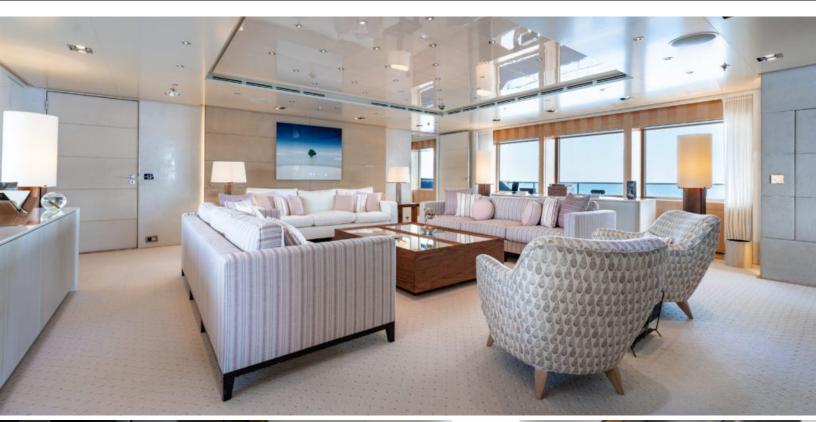

#### **ABOUT LOON**

The LOON yacht brochure reveals a vessel of distinction, where careful thought was placed into every detail on board. With an LOA of 221.5ft / 67.5m, the interior design is by Studio Linse, with exterior styling by Redman Whiteley Dixon. The LOON yacht accommodates 13 guests in 7 staterooms, which are each appointed with the best in comfort and entertainment. Explore this top of the line yacht, built by luxury yacht builder Icon Yachts, where meticulous work and creativity come together to create a floating sanctuary. Located in: France, LOON beckons all who seek the best in luxury travel.