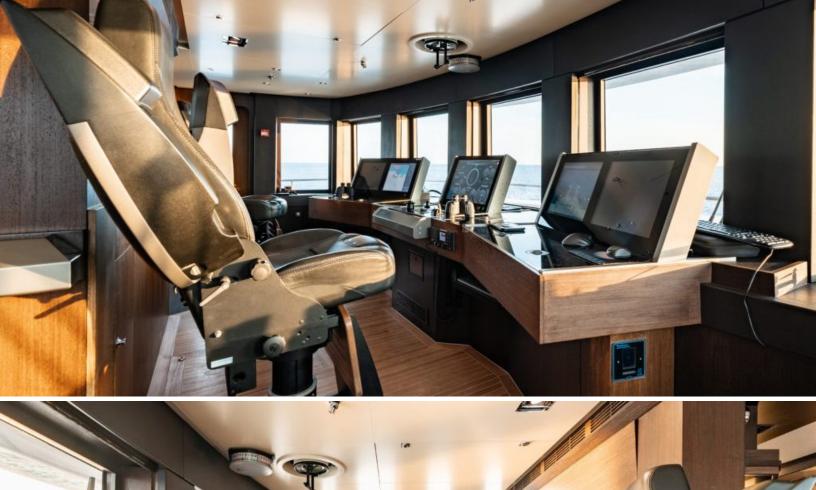

#### **ABOUT LOON**

The LOON yacht brochure reveals a vessel of distinction, where careful thought was placed into every detail on board. With an LOA of 221.5ft / 67.5m, the interior design is by Studio Linse, with exterior styling by Redman Whiteley Dixon. The LOON yacht accommodates 13 guests in 7 staterooms, which are each appointed with the best in comfort and entertainment. Explore this top of the line yacht, built by luxury yacht builder Icon Yachts, where meticulous work and creativity come together to create a floating sanctuary. Located in: France, LOON beckons all who seek the best in luxury travel.