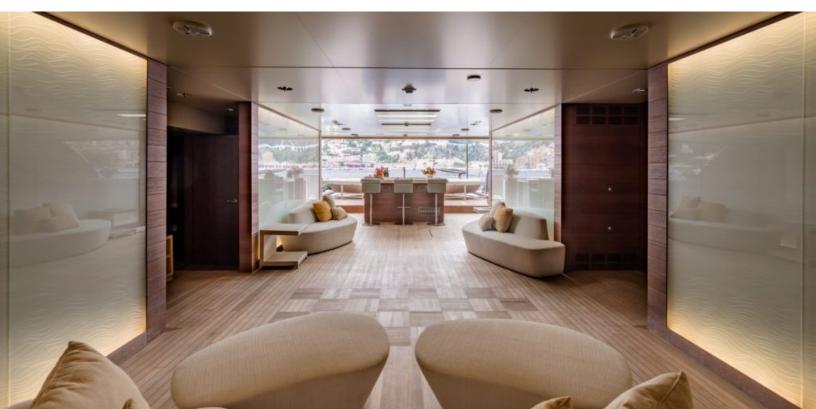

#### **ABOUT LOON**

The LOON yacht brochure reveals a vessel of distinction, where careful thought was placed into every detail on board. With an LOA of 221.5ft / 67.5m, the interior design is by Studio Linse, with exterior styling by Redman Whiteley Dixon. The LOON yacht accommodates 13 guests in 7 staterooms, which are each appointed with the best in comfort and entertainment. Explore this top of the line yacht, built by luxury yacht builder Icon Yachts, where meticulous work and creativity come together to create a floating sanctuary. Located in: France, LOON beckons all who seek the best in luxury travel.