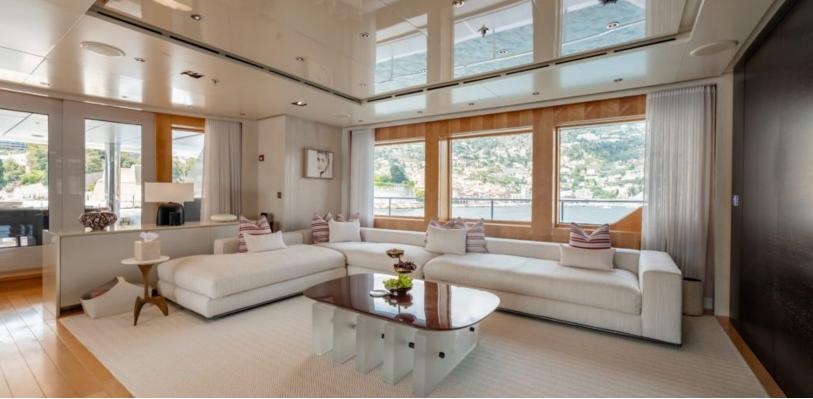

#### **ABOUT LOON**

The LOON yacht brochure reveals a vessel of distinction, where careful thought was placed into every detail on board. With an LOA of 221.5ft / 67.5m, the interior design is by Studio Linse, with exterior styling by Redman Whiteley Dixon. The LOON yacht accommodates 13 guests in 7 staterooms, which are each appointed with the best in comfort and entertainment. Explore this top of the line yacht, built by luxury yacht builder Icon Yachts, where meticulous work and creativity come together to create a floating sanctuary. Located in: France, LOON beckons all who seek the best in luxury travel.