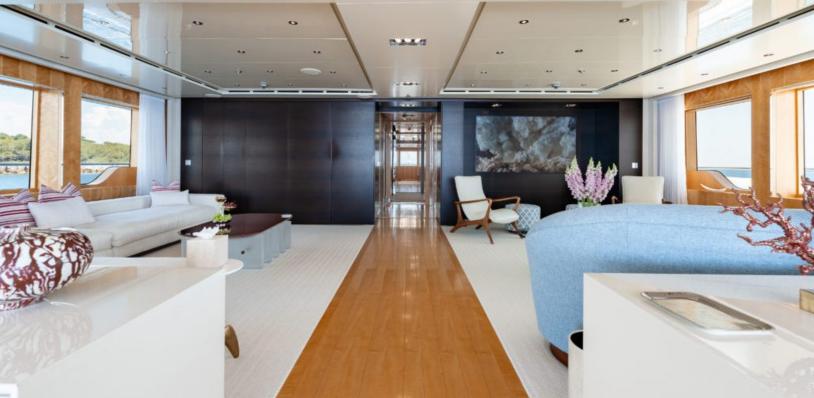

#### **ABOUT LOON**

The LOON yacht brochure reveals a vessel of distinction, where careful thought was placed into every detail on board. With an LOA of 221.5ft / 67.5m, the interior design is by Studio Linse, with exterior styling by Redman Whiteley Dixon. The LOON yacht accommodates 13 guests in 7 staterooms, which are each appointed with the best in comfort and entertainment. Explore this top of the line yacht, built by luxury yacht builder Icon Yachts, where meticulous work and creativity come together to create a floating sanctuary. Located in: France, LOON beckons all who seek the best in luxury travel.