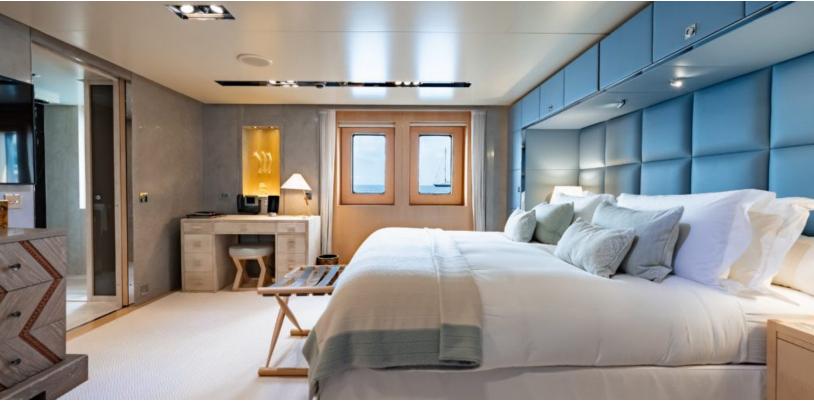

#### **ABOUT LOON**

The LOON yacht brochure reveals a vessel of distinction, where careful thought was placed into every detail on board. With an LOA of 221.5ft / 67.5m, the interior design is by Studio Linse, with exterior styling by Redman Whiteley Dixon. The LOON yacht accommodates 13 guests in 7 staterooms, which are each appointed with the best in comfort and entertainment. Explore this top of the line yacht, built by luxury yacht builder Icon Yachts, where meticulous work and creativity come together to create a floating sanctuary. Located in: France, LOON beckons all who seek the best in luxury travel.