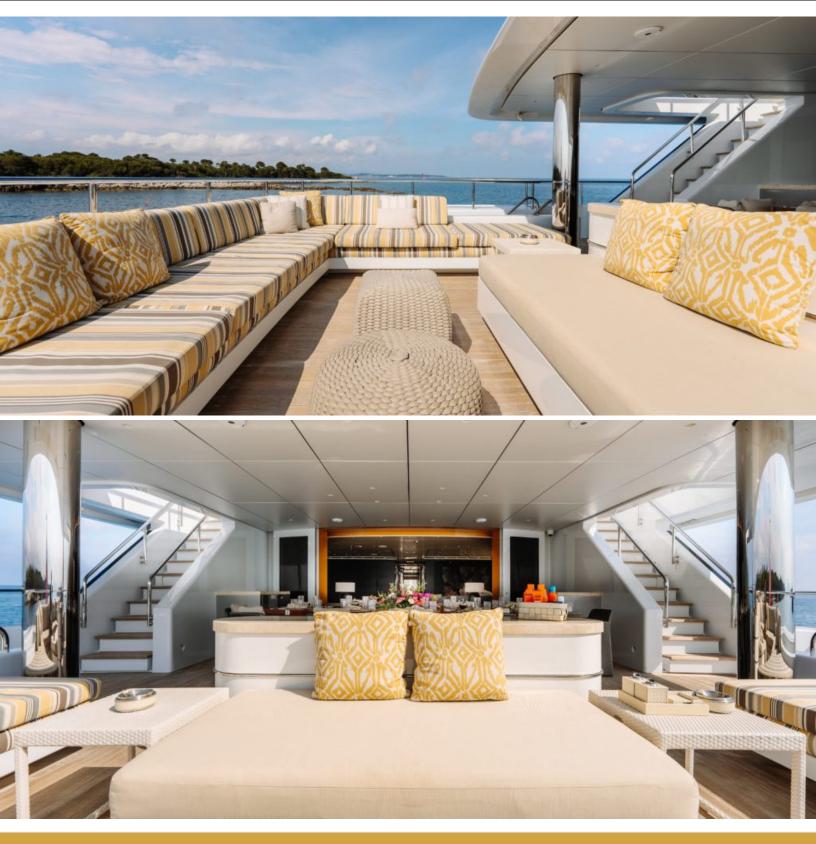

#### **ABOUT LOON**

The LOON yacht brochure reveals a vessel of distinction, where careful thought was placed into every detail on board. With an LOA of 221.5ft / 67.5m, the interior design is by Studio Linse, with exterior styling by Redman Whiteley Dixon. The LOON yacht accommodates 13 guests in 7 staterooms, which are each appointed with the best in comfort and entertainment. Explore this top of the line yacht, built by luxury yacht builder Icon Yachts, where meticulous work and creativity come together to create a floating sanctuary. Located in: France, LOON beckons all who seek the best in luxury travel.