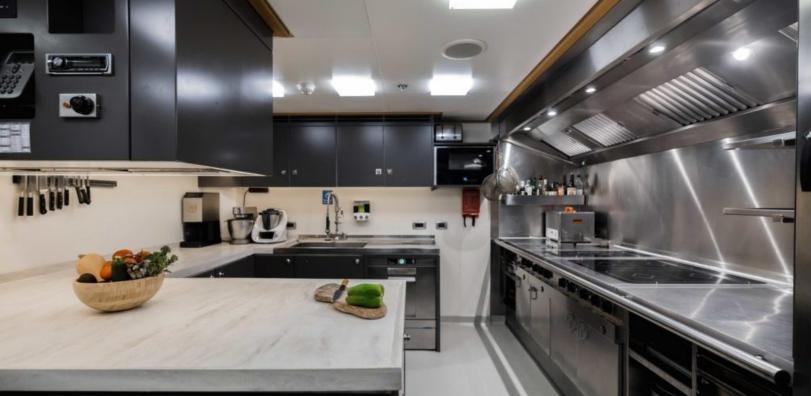

#### **ABOUT LOON**

The LOON yacht brochure reveals a vessel of distinction, where careful thought was placed into every detail on board. With an LOA of 221.5ft / 67.5m, the interior design is by Studio Linse, with exterior styling by Redman Whiteley Dixon. The LOON yacht accommodates 13 guests in 7 staterooms, which are each appointed with the best in comfort and entertainment. Explore this top of the line yacht, built by luxury yacht builder Icon Yachts, where meticulous work and creativity come together to create a floating sanctuary. Located in: France, LOON beckons all who seek the best in luxury travel.