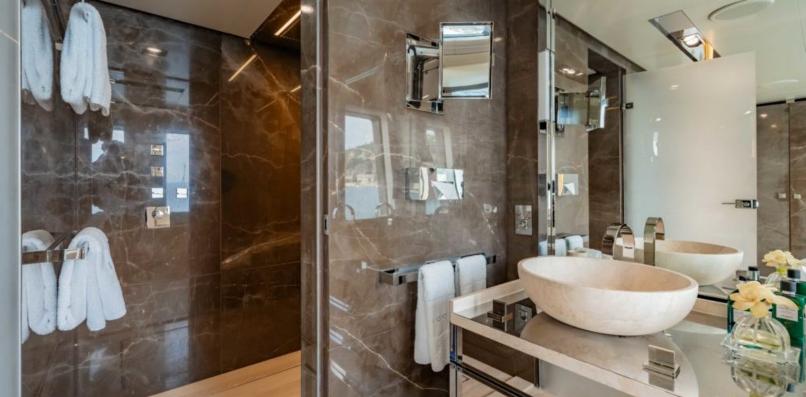

#### **ABOUT LOON**

The LOON yacht brochure reveals a vessel of distinction, where careful thought was placed into every detail on board. With an LOA of 221.5ft / 67.5m, the interior design is by Studio Linse, with exterior styling by Redman Whiteley Dixon. The LOON yacht accommodates 13 guests in 7 staterooms, which are each appointed with the best in comfort and entertainment. Explore this top of the line yacht, built by luxury yacht builder Icon Yachts, where meticulous work and creativity come together to create a floating sanctuary. Located in: France, LOON beckons all who seek the best in luxury travel.