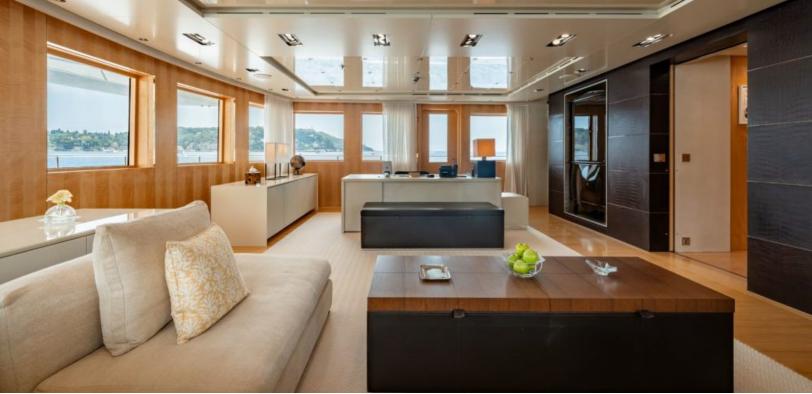

#### **ABOUT LOON**

The LOON yacht brochure reveals a vessel of distinction, where careful thought was placed into every detail on board. With an LOA of 221.5ft / 67.5m, the interior design is by Studio Linse, with exterior styling by Redman Whiteley Dixon. The LOON yacht accommodates 13 guests in 7 staterooms, which are each appointed with the best in comfort and entertainment. Explore this top of the line yacht, built by luxury yacht builder Icon Yachts, where meticulous work and creativity come together to create a floating sanctuary. Located in: France, LOON beckons all who seek the best in luxury travel.