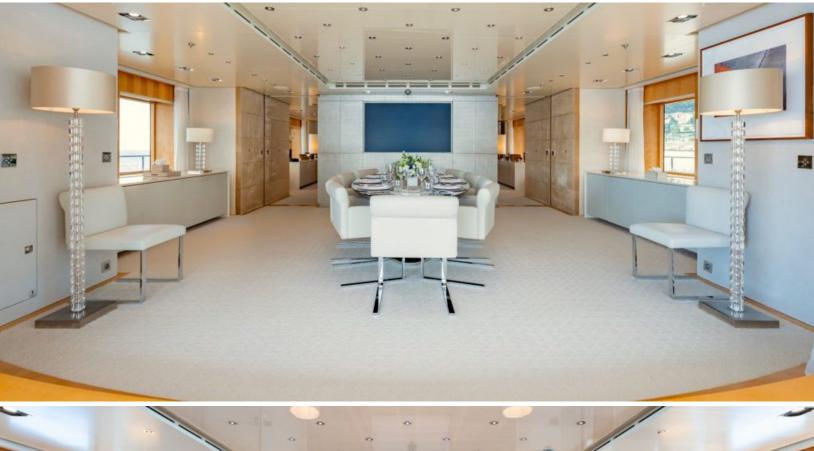

#### **ABOUT LOON**

The LOON yacht brochure reveals a vessel of distinction, where careful thought was placed into every detail on board. With an LOA of 221.5ft / 67.5m, the interior design is by Studio Linse, with exterior styling by Redman Whiteley Dixon. The LOON yacht accommodates 13 guests in 7 staterooms, which are each appointed with the best in comfort and entertainment. Explore this top of the line yacht, built by luxury yacht builder Icon Yachts, where meticulous work and creativity come together to create a floating sanctuary. Located in: France, LOON beckons all who seek the best in luxury travel.