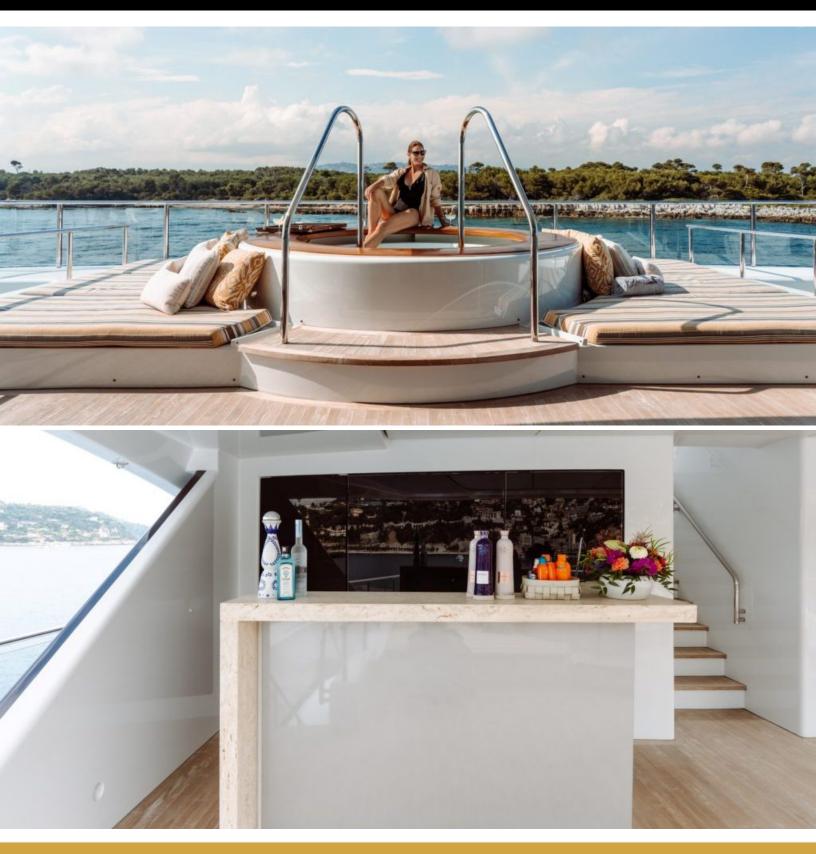

#### **ABOUT LOON**

The LOON yacht brochure reveals a vessel of distinction, where careful thought was placed into every detail on board. With an LOA of 221.5ft / 67.5m, the interior design is by Studio Linse, with exterior styling by Redman Whiteley Dixon. The LOON yacht accommodates 13 guests in 7 staterooms, which are each appointed with the best in comfort and entertainment. Explore this top of the line yacht, built by luxury yacht builder Icon Yachts, where meticulous work and creativity come together to create a floating sanctuary. Located in: France, LOON beckons all who seek the best in luxury travel.