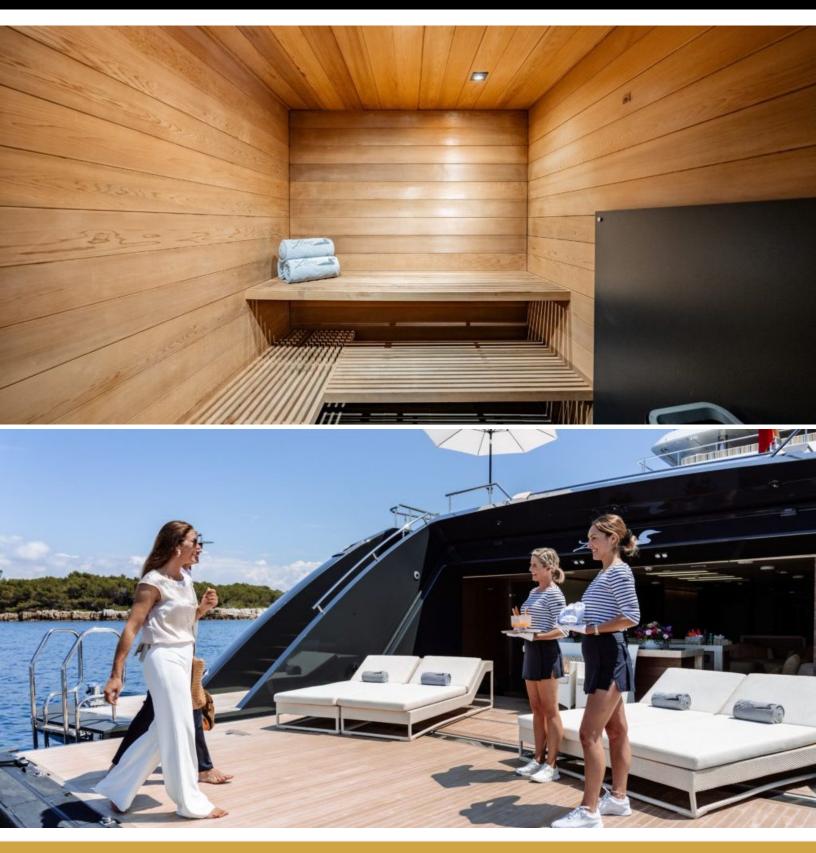

#### **ABOUT LOON**

The LOON yacht brochure reveals a vessel of distinction, where careful thought was placed into every detail on board. With an LOA of 221.5ft / 67.5m, the interior design is by Studio Linse, with exterior styling by Redman Whiteley Dixon. The LOON yacht accommodates 13 guests in 7 staterooms, which are each appointed with the best in comfort and entertainment. Explore this top of the line yacht, built by luxury yacht builder Icon Yachts, where meticulous work and creativity come together to create a floating sanctuary. Located in: France, LOON beckons all who seek the best in luxury travel.