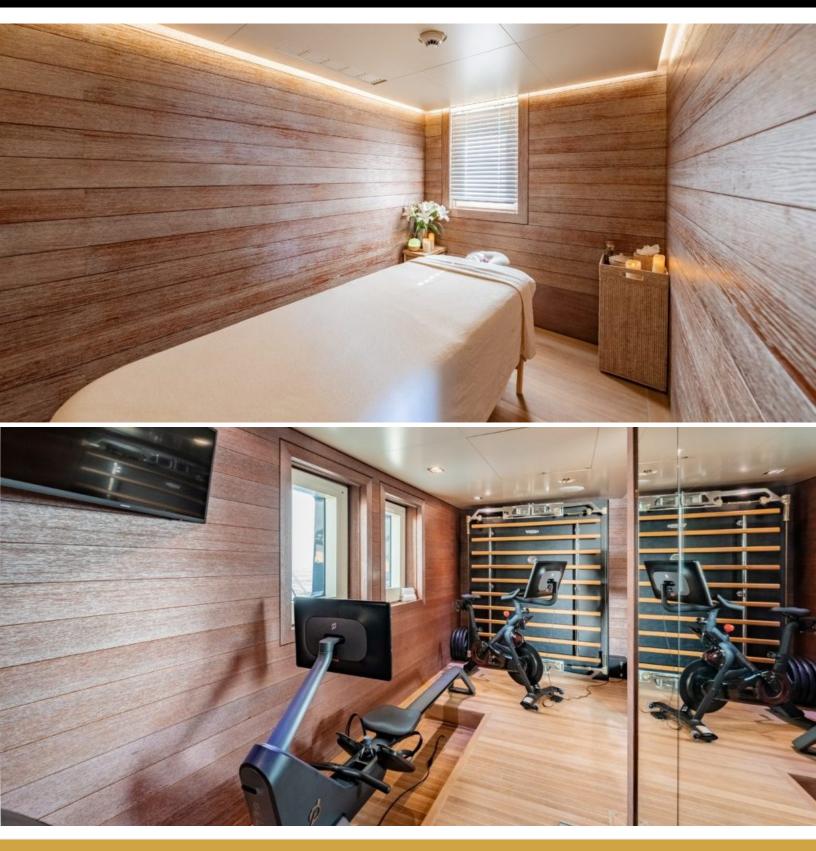

#### **ABOUT LOON**

The LOON yacht brochure reveals a vessel of distinction, where careful thought was placed into every detail on board. With an LOA of 221.5ft / 67.5m, the interior design is by Studio Linse, with exterior styling by Redman Whiteley Dixon. The LOON yacht accommodates 13 guests in 7 staterooms, which are each appointed with the best in comfort and entertainment. Explore this top of the line yacht, built by luxury yacht builder Icon Yachts, where meticulous work and creativity come together to create a floating sanctuary. Located in: France, LOON beckons all who seek the best in luxury travel.