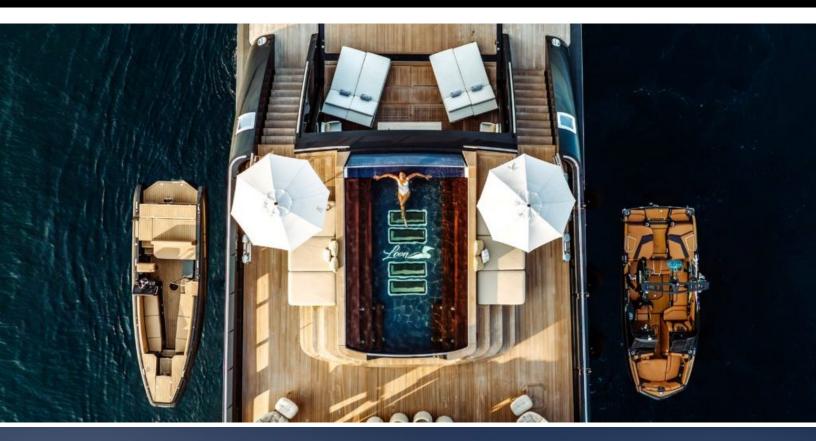

#### **ABOUT LOON**

The LOON yacht brochure reveals a vessel of distinction, where careful thought was placed into every detail on board. With an LOA of 221.5ft / 67.5m, the interior design is by Studio Linse, with exterior styling by Redman Whiteley Dixon. The LOON yacht accommodates 13 guests in 7 staterooms, which are each appointed with the best in comfort and entertainment. Explore this top of the line yacht, built by luxury yacht builder Icon Yachts, where meticulous work and creativity come together to create a floating sanctuary. Located in: France, LOON beckons all who seek the best in luxury travel.