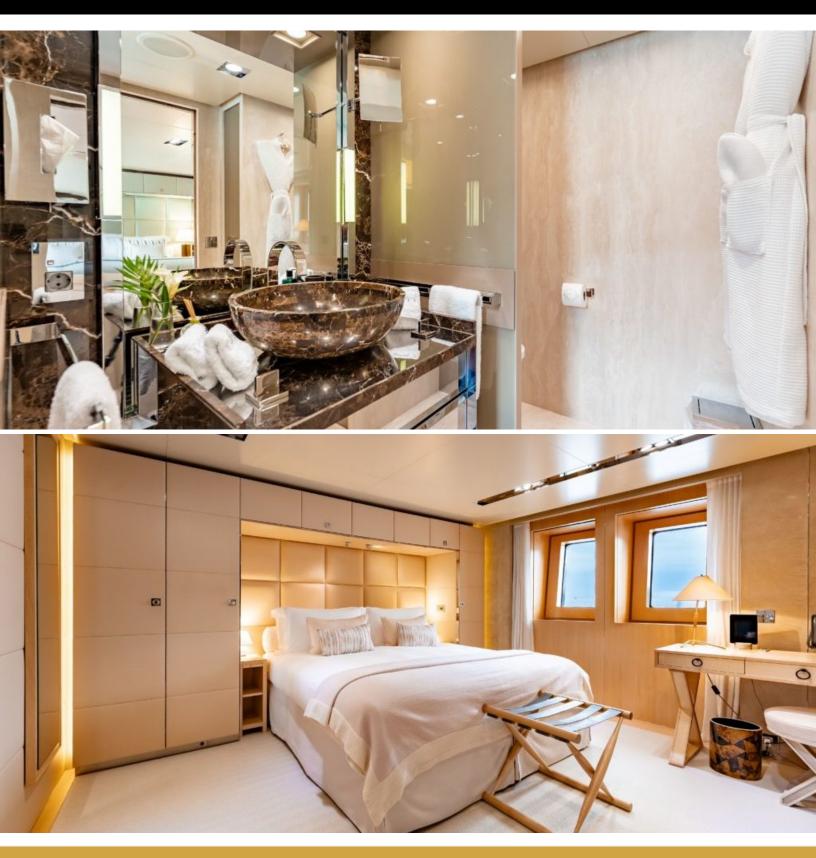

#### **ABOUT LOON**

The LOON yacht brochure reveals a vessel of distinction, where careful thought was placed into every detail on board. With an LOA of 221.5ft / 67.5m, the interior design is by Studio Linse, with exterior styling by Redman Whiteley Dixon. The LOON yacht accommodates 13 guests in 7 staterooms, which are each appointed with the best in comfort and entertainment. Explore this top of the line yacht, built by luxury yacht builder Icon Yachts, where meticulous work and creativity come together to create a floating sanctuary. Located in: France, LOON beckons all who seek the best in luxury travel.