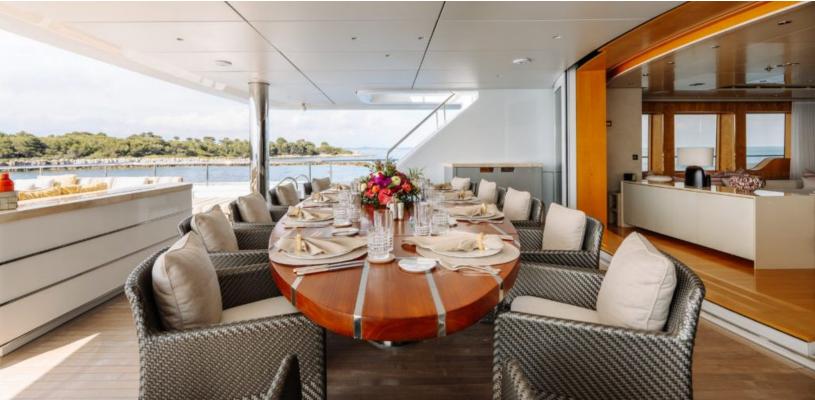

#### **ABOUT LOON**

The LOON yacht brochure reveals a vessel of distinction, where careful thought was placed into every detail on board. With an LOA of 221.5ft / 67.5m, the interior design is by Studio Linse, with exterior styling by Redman Whiteley Dixon. The LOON yacht accommodates 13 guests in 7 staterooms, which are each appointed with the best in comfort and entertainment. Explore this top of the line yacht, built by luxury yacht builder Icon Yachts, where meticulous work and creativity come together to create a floating sanctuary. Located in: France, LOON beckons all who seek the best in luxury travel.