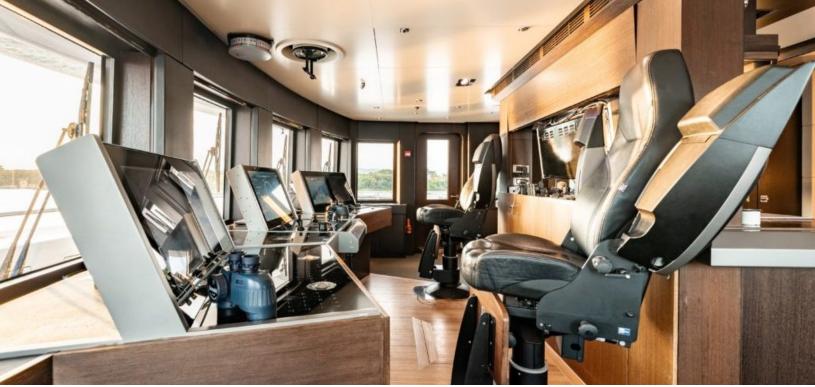

#### **ABOUT LOON**

The LOON yacht brochure reveals a vessel of distinction, where careful thought was placed into every detail on board. With an LOA of 221.5ft / 67.5m, the interior design is by Studio Linse, with exterior styling by Redman Whiteley Dixon. The LOON yacht accommodates 13 guests in 7 staterooms, which are each appointed with the best in comfort and entertainment. Explore this top of the line yacht, built by luxury yacht builder Icon Yachts, where meticulous work and creativity come together to create a floating sanctuary. Located in: France, LOON beckons all who seek the best in luxury travel.