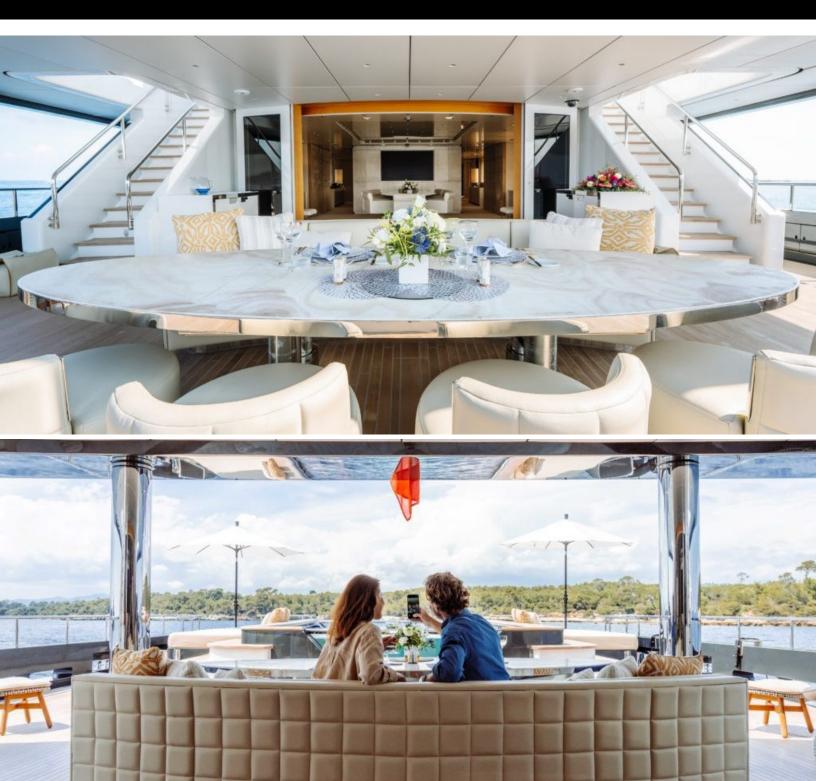

#### **ABOUT LOON**

The LOON yacht brochure reveals a vessel of distinction, where careful thought was placed into every detail on board. With an LOA of 221.5ft / 67.5m, the interior design is by Studio Linse, with exterior styling by Redman Whiteley Dixon. The LOON yacht accommodates 13 guests in 7 staterooms, which are each appointed with the best in comfort and entertainment. Explore this top of the line yacht, built by luxury yacht builder Icon Yachts, where meticulous work and creativity come together to create a floating sanctuary. Located in: France, LOON beckons all who seek the best in luxury travel.