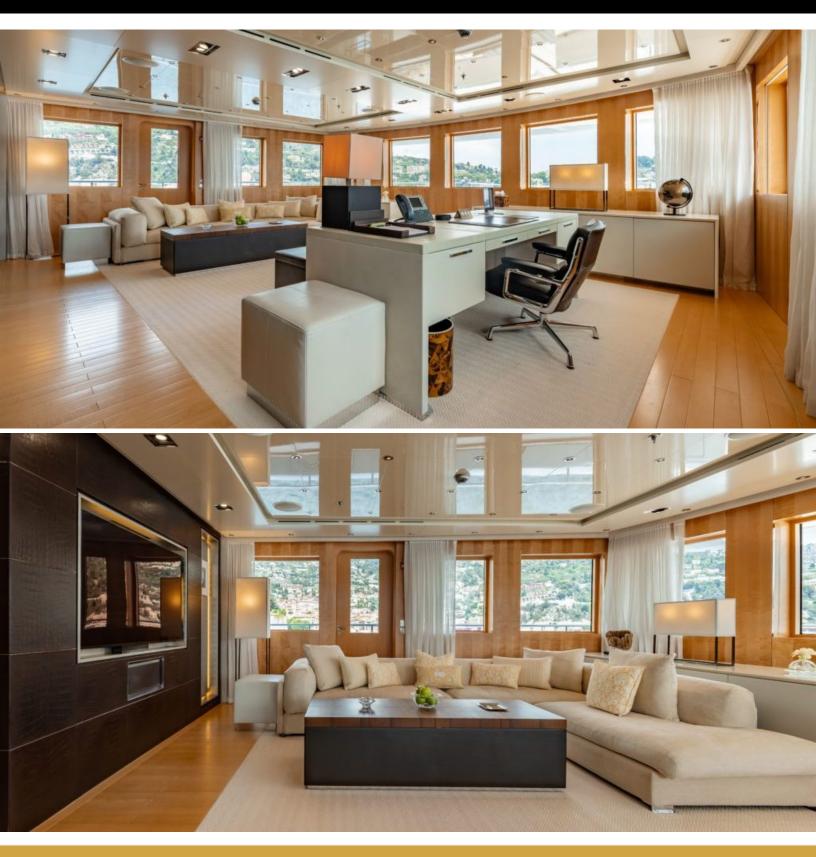

#### **ABOUT LOON**

The LOON yacht brochure reveals a vessel of distinction, where careful thought was placed into every detail on board. With an LOA of 221.5ft / 67.5m, the interior design is by Studio Linse, with exterior styling by Redman Whiteley Dixon. The LOON yacht accommodates 13 guests in 7 staterooms, which are each appointed with the best in comfort and entertainment. Explore this top of the line yacht, built by luxury yacht builder Icon Yachts, where meticulous work and creativity come together to create a floating sanctuary. Located in: France, LOON beckons all who seek the best in luxury travel.