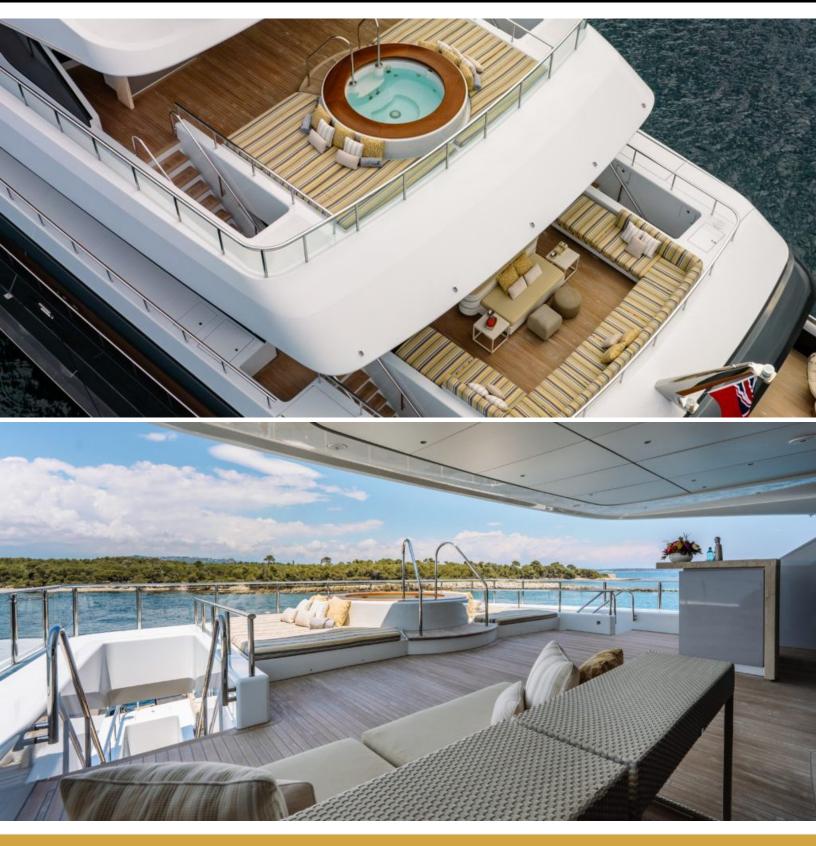

#### **ABOUT LOON**

The LOON yacht brochure reveals a vessel of distinction, where careful thought was placed into every detail on board. With an LOA of 221.5ft / 67.5m, the interior design is by Studio Linse, with exterior styling by Redman Whiteley Dixon. The LOON yacht accommodates 13 guests in 7 staterooms, which are each appointed with the best in comfort and entertainment. Explore this top of the line yacht, built by luxury yacht builder Icon Yachts, where meticulous work and creativity come together to create a floating sanctuary. Located in: France, LOON beckons all who seek the best in luxury travel.