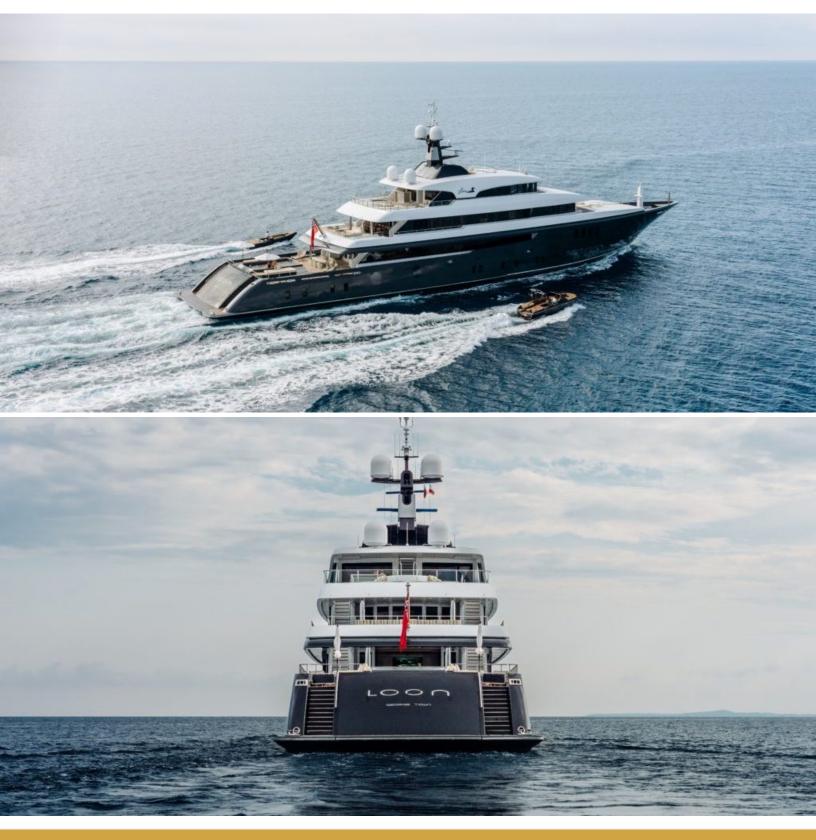

#### **ABOUT LOON**

The LOON yacht brochure reveals a vessel of distinction, where careful thought was placed into every detail on board. With an LOA of 221.5ft / 67.5m, the interior design is by Studio Linse, with exterior styling by Redman Whiteley Dixon. The LOON yacht accommodates 13 guests in 7 staterooms, which are each appointed with the best in comfort and entertainment. Explore this top of the line yacht, built by luxury yacht builder Icon Yachts, where meticulous work and creativity come together to create a floating sanctuary. Located in: France, LOON beckons all who seek the best in luxury travel.

#### LOON, 221' (67.5m) Icon Motoryacht, 2010/2020

The LOON yacht brochure has been provided for informational use only and may not be used for contract purposes. Please contact your yacht broker at Merle Wood & Associates for additional information and availability.