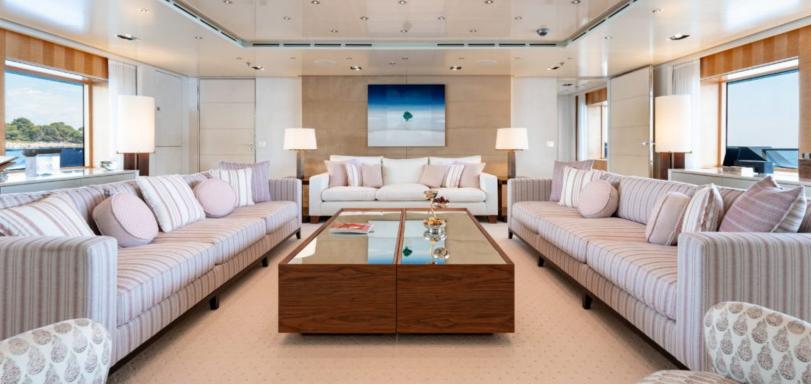

#### **ABOUT LOON**

The LOON yacht brochure reveals a vessel of distinction, where careful thought was placed into every detail on board. With an LOA of 221.5ft / 67.5m, the interior design is by Studio Linse, with exterior styling by Redman Whiteley Dixon. The LOON yacht accommodates 13 guests in 7 staterooms, which are each appointed with the best in comfort and entertainment. Explore this top of the line yacht, built by luxury yacht builder Icon Yachts, where meticulous work and creativity come together to create a floating sanctuary. Located in: France, LOON beckons all who seek the best in luxury travel.