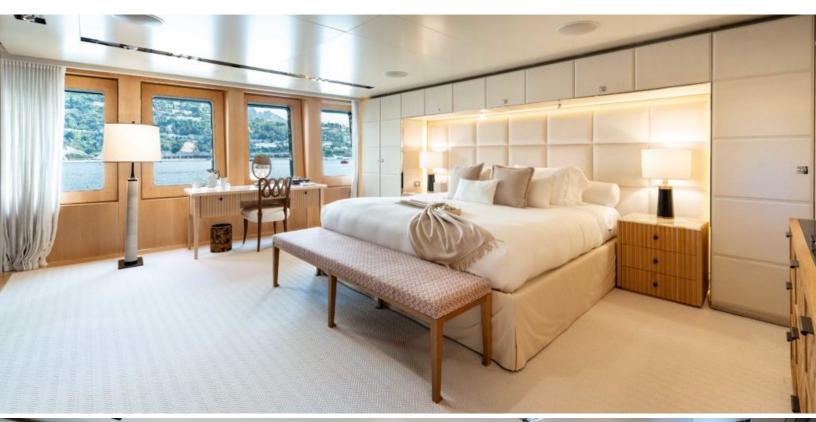

#### **ABOUT LOON**

The LOON yacht brochure reveals a vessel of distinction, where careful thought was placed into every detail on board. With an LOA of 221.5ft / 67.5m, the interior design is by Studio Linse, with exterior styling by Redman Whiteley Dixon. The LOON yacht accommodates 13 guests in 7 staterooms, which are each appointed with the best in comfort and entertainment. Explore this top of the line yacht, built by luxury yacht builder Icon Yachts, where meticulous work and creativity come together to create a floating sanctuary. Located in: France, LOON beckons all who seek the best in luxury travel.