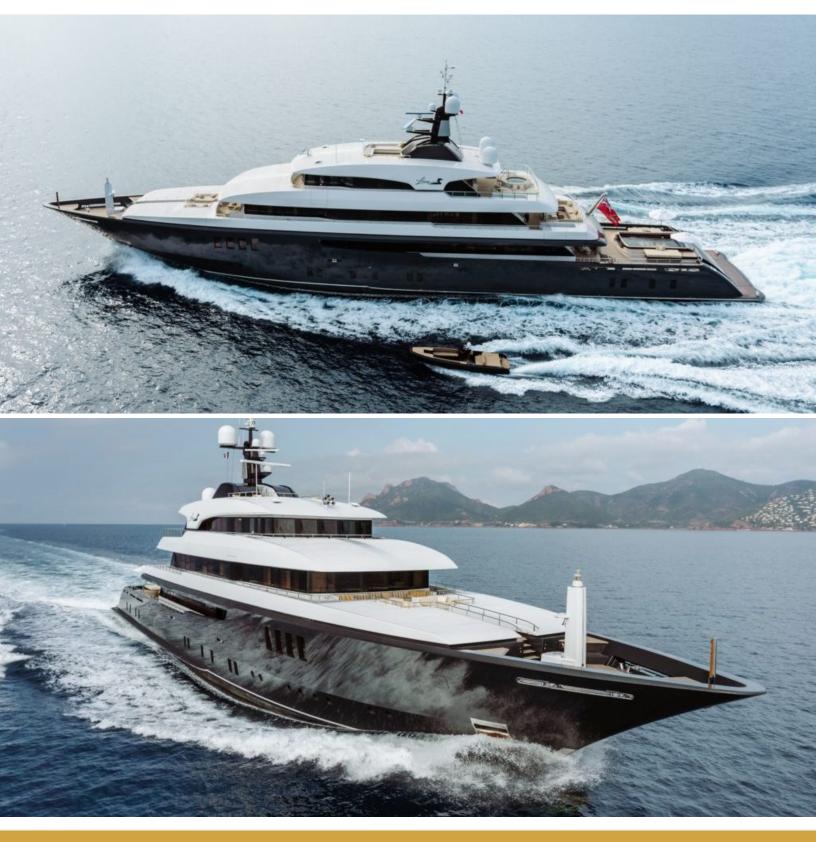

#### **ABOUT LOON**

The LOON yacht brochure reveals a vessel of distinction, where careful thought was placed into every detail on board. With an LOA of 221.5ft / 67.5m, the interior design is by Studio Linse, with exterior styling by Redman Whiteley Dixon. The LOON yacht accommodates 13 guests in 7 staterooms, which are each appointed with the best in comfort and entertainment. Explore this top of the line yacht, built by luxury yacht builder Icon Yachts, where meticulous work and creativity come together to create a floating sanctuary. Located in: France, LOON beckons all who seek the best in luxury travel.

#### LOON, 221' (67.5m) Icon Motoryacht, 2010/2020

The LOON yacht brochure has been provided for informational use only and may not be used for contract purposes. Please contact your yacht broker at Merle Wood & Associates for additional information and availability.