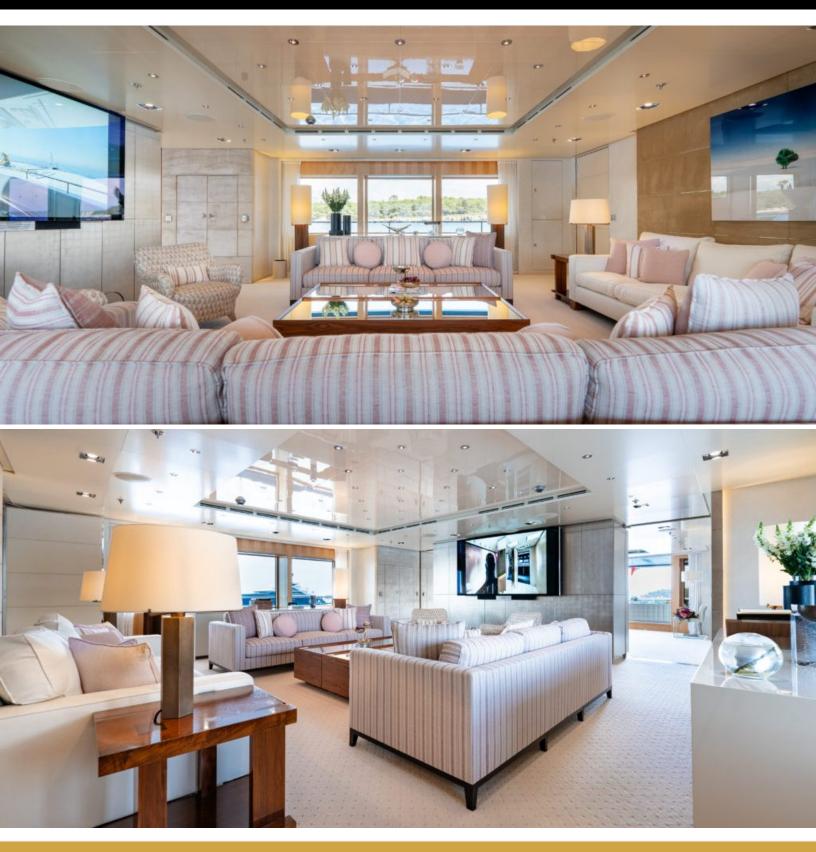

#### **ABOUT LOON**

The LOON yacht brochure reveals a vessel of distinction, where careful thought was placed into every detail on board. With an LOA of 221.5ft / 67.5m, the interior design is by Studio Linse, with exterior styling by Redman Whiteley Dixon. The LOON yacht accommodates 13 guests in 7 staterooms, which are each appointed with the best in comfort and entertainment. Explore this top of the line yacht, built by luxury yacht builder Icon Yachts, where meticulous work and creativity come together to create a floating sanctuary. Located in: France, LOON beckons all who seek the best in luxury travel.