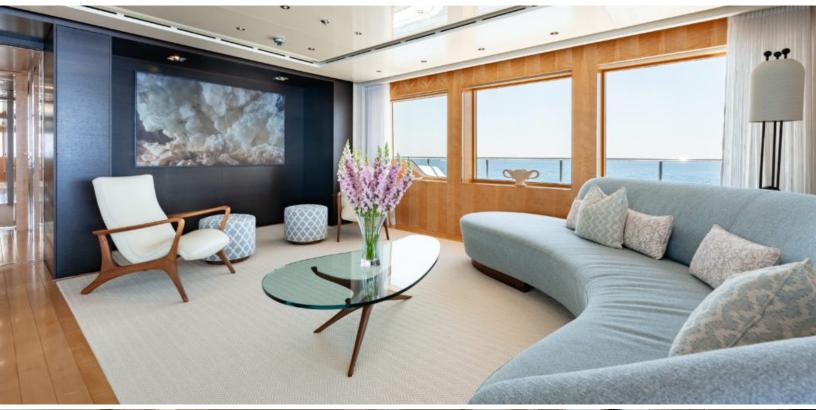

#### **ABOUT LOON**

The LOON yacht brochure reveals a vessel of distinction, where careful thought was placed into every detail on board. With an LOA of 221.5ft / 67.5m, the interior design is by Studio Linse, with exterior styling by Redman Whiteley Dixon. The LOON yacht accommodates 13 guests in 7 staterooms, which are each appointed with the best in comfort and entertainment. Explore this top of the line yacht, built by luxury yacht builder Icon Yachts, where meticulous work and creativity come together to create a floating sanctuary. Located in: France, LOON beckons all who seek the best in luxury travel.