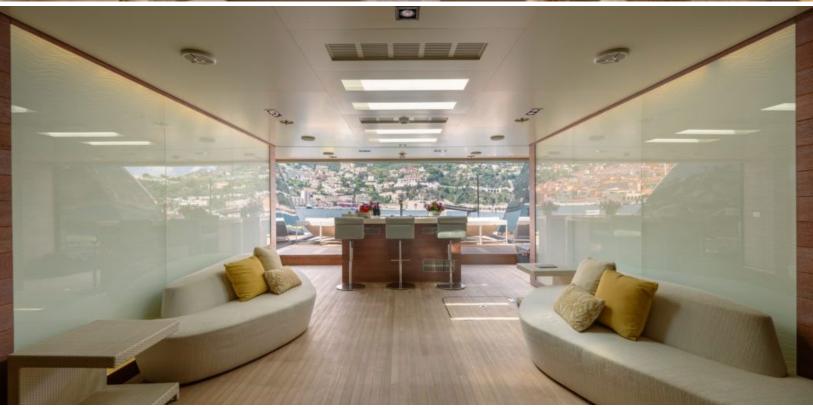

#### **ABOUT LOON**

The LOON yacht brochure reveals a vessel of distinction, where careful thought was placed into every detail on board. With an LOA of 221.5ft / 67.5m, the interior design is by Studio Linse, with exterior styling by Redman Whiteley Dixon. The LOON yacht accommodates 13 guests in 7 staterooms, which are each appointed with the best in comfort and entertainment. Explore this top of the line yacht, built by luxury yacht builder Icon Yachts, where meticulous work and creativity come together to create a floating sanctuary. Located in: France, LOON beckons all who seek the best in luxury travel.