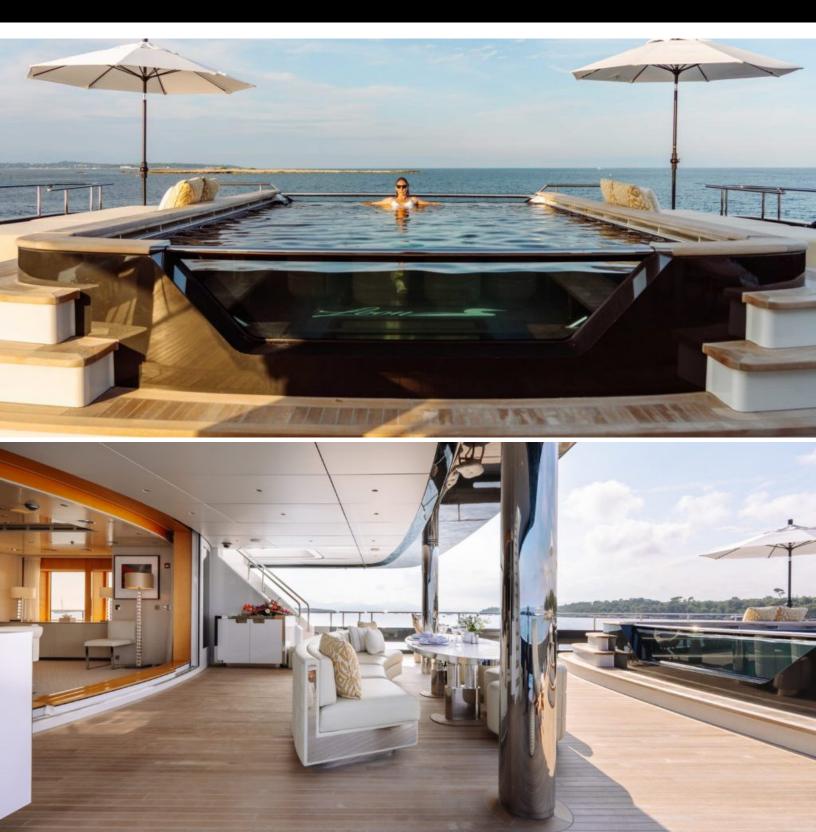

#### **ABOUT LOON**

The LOON yacht brochure reveals a vessel of distinction, where careful thought was placed into every detail on board. With an LOA of 221.5ft / 67.5m, the interior design is by Studio Linse, with exterior styling by Redman Whiteley Dixon. The LOON yacht accommodates 13 guests in 7 staterooms, which are each appointed with the best in comfort and entertainment. Explore this top of the line yacht, built by luxury yacht builder Icon Yachts, where meticulous work and creativity come together to create a floating sanctuary. Located in: France, LOON beckons all who seek the best in luxury travel.