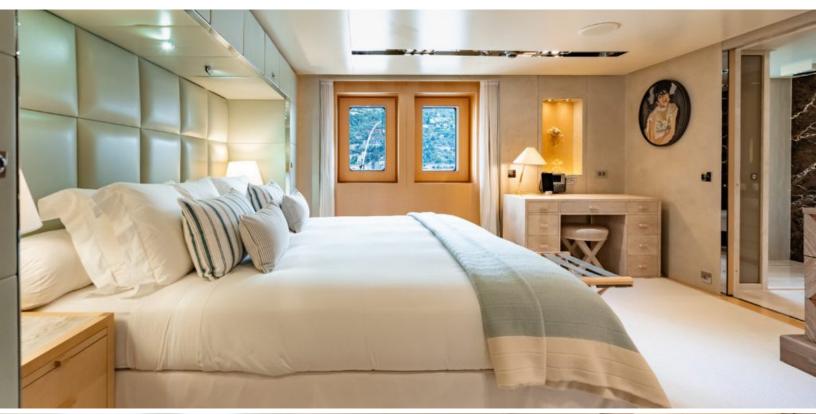

#### **ABOUT LOON**

The LOON yacht brochure reveals a vessel of distinction, where careful thought was placed into every detail on board. With an LOA of 221.5ft / 67.5m, the interior design is by Studio Linse, with exterior styling by Redman Whiteley Dixon. The LOON yacht accommodates 13 guests in 7 staterooms, which are each appointed with the best in comfort and entertainment. Explore this top of the line yacht, built by luxury yacht builder Icon Yachts, where meticulous work and creativity come together to create a floating sanctuary. Located in: France, LOON beckons all who seek the best in luxury travel.