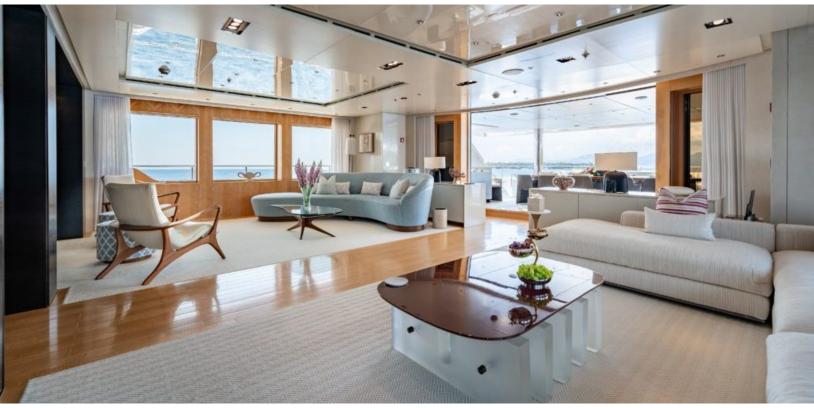

#### **ABOUT LOON**

The LOON yacht brochure reveals a vessel of distinction, where careful thought was placed into every detail on board. With an LOA of 221.5ft / 67.5m, the interior design is by Studio Linse, with exterior styling by Redman Whiteley Dixon. The LOON yacht accommodates 13 guests in 7 staterooms, which are each appointed with the best in comfort and entertainment. Explore this top of the line yacht, built by luxury yacht builder Icon Yachts, where meticulous work and creativity come together to create a floating sanctuary. Located in: France, LOON beckons all who seek the best in luxury travel.