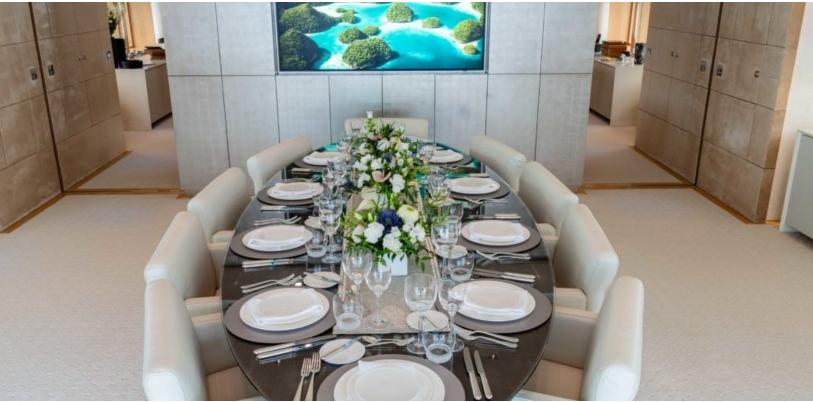

#### **ABOUT LOON**

The LOON yacht brochure reveals a vessel of distinction, where careful thought was placed into every detail on board. With an LOA of 221.5ft / 67.5m, the interior design is by Studio Linse, with exterior styling by Redman Whiteley Dixon. The LOON yacht accommodates 13 guests in 7 staterooms, which are each appointed with the best in comfort and entertainment. Explore this top of the line yacht, built by luxury yacht builder Icon Yachts, where meticulous work and creativity come together to create a floating sanctuary. Located in: France, LOON beckons all who seek the best in luxury travel.