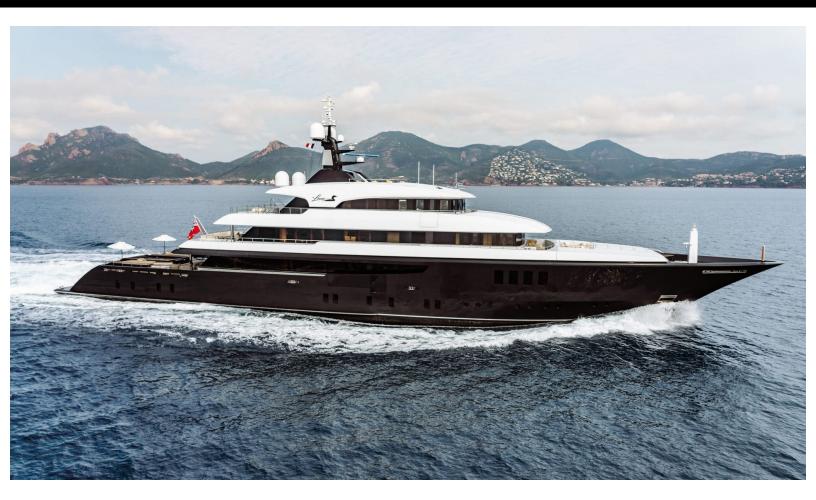

221.5 feet / 67.5 meters | Icon Yachts | 2010

#### **ABOUT LOON**

The LOON yacht brochure reveals a vessel of distinction, where careful thought was placed into every detail on board. With an LOA of 221.5ft / 67.5m, the interior design is by Studio Linse, with exterior styling by Redman Whiteley Dixon. The LOON yacht accommodates 13 guests in 7 staterooms, which are each appointed with the best in comfort and entertainment. Explore this top of the line yacht, built by luxury yacht builder Icon Yachts, where meticulous work and creativity come together to create a floating sanctuary. Located in: France, LOON beckons all who seek the best in luxury travel.