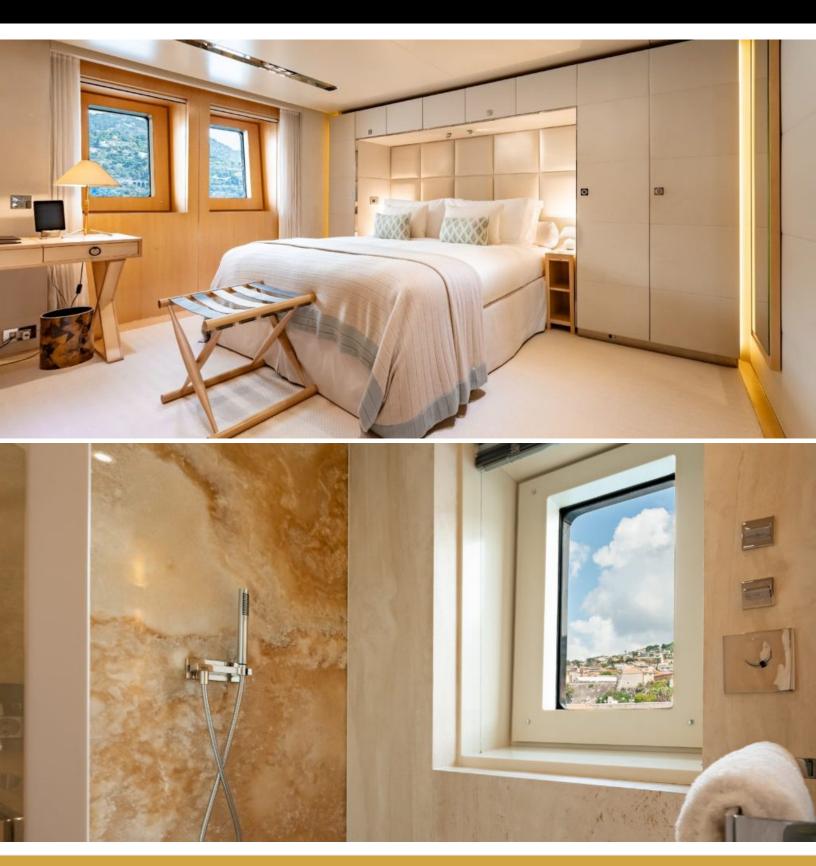

#### **ABOUT LOON**

The LOON yacht brochure reveals a vessel of distinction, where careful thought was placed into every detail on board. With an LOA of 221.5ft / 67.5m, the interior design is by Studio Linse, with exterior styling by Redman Whiteley Dixon. The LOON yacht accommodates 13 guests in 7 staterooms, which are each appointed with the best in comfort and entertainment. Explore this top of the line yacht, built by luxury yacht builder Icon Yachts, where meticulous work and creativity come together to create a floating sanctuary. Located in: France, LOON beckons all who seek the best in luxury travel.