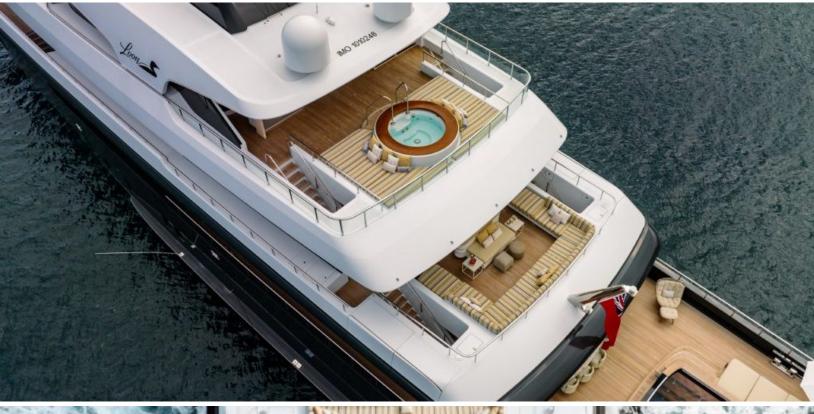

#### **ABOUT LOON**

The LOON yacht brochure reveals a vessel of distinction, where careful thought was placed into every detail on board. With an LOA of 221.5ft / 67.5m, the interior design is by Studio Linse, with exterior styling by Redman Whiteley Dixon. The LOON yacht accommodates 13 guests in 7 staterooms, which are each appointed with the best in comfort and entertainment. Explore this top of the line yacht, built by luxury yacht builder Icon Yachts, where meticulous work and creativity come together to create a floating sanctuary. Located in: France, LOON beckons all who seek the best in luxury travel.