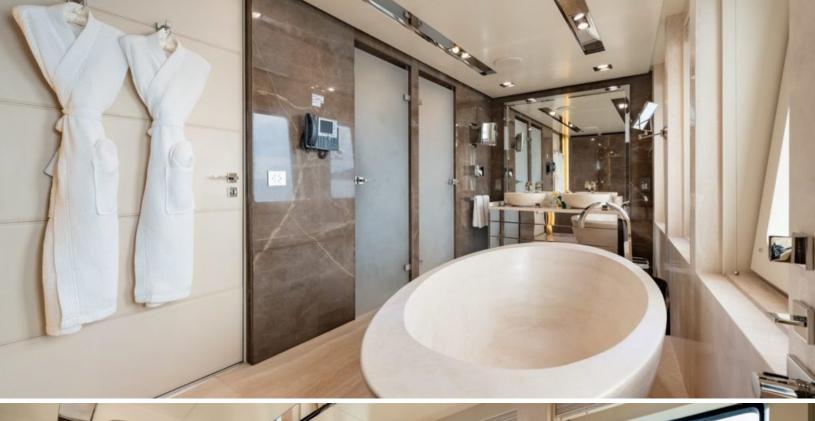

#### **ABOUT LOON**

The LOON yacht brochure reveals a vessel of distinction, where careful thought was placed into every detail on board. With an LOA of 221.5ft / 67.5m, the interior design is by Studio Linse, with exterior styling by Redman Whiteley Dixon. The LOON yacht accommodates 13 guests in 7 staterooms, which are each appointed with the best in comfort and entertainment. Explore this top of the line yacht, built by luxury yacht builder Icon Yachts, where meticulous work and creativity come together to create a floating sanctuary. Located in: France, LOON beckons all who seek the best in luxury travel.