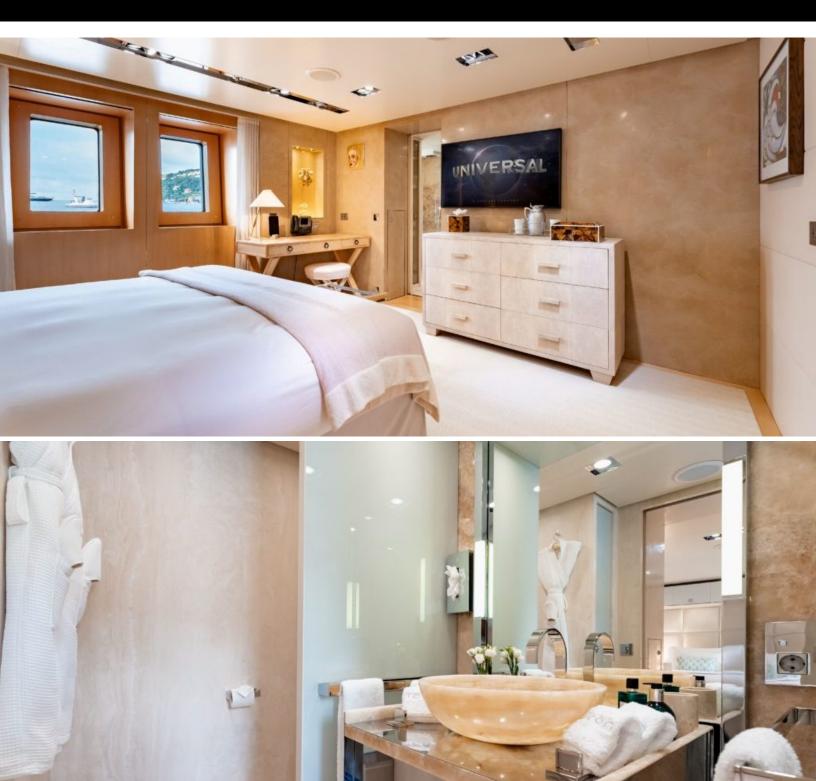

#### **ABOUT LOON**

The LOON yacht brochure reveals a vessel of distinction, where careful thought was placed into every detail on board. With an LOA of 221.5ft / 67.5m, the interior design is by Studio Linse, with exterior styling by Redman Whiteley Dixon. The LOON yacht accommodates 13 guests in 7 staterooms, which are each appointed with the best in comfort and entertainment. Explore this top of the line yacht, built by luxury yacht builder Icon Yachts, where meticulous work and creativity come together to create a floating sanctuary. Located in: France, LOON beckons all who seek the best in luxury travel.