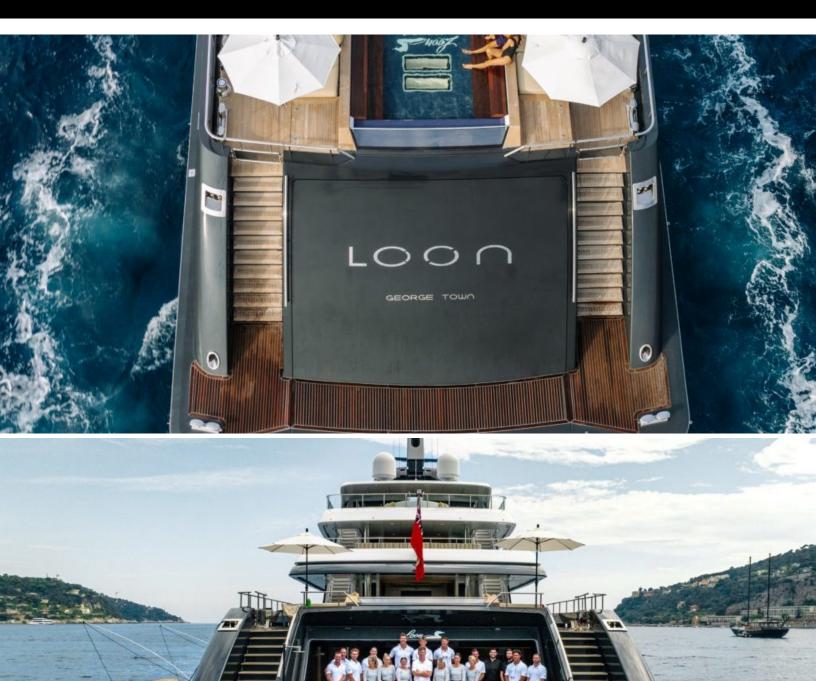

#### **ABOUT LOON**

The LOON yacht brochure reveals a vessel of distinction, where careful thought was placed into every detail on board. With an LOA of 221.5ft / 67.5m, the interior design is by Studio Linse, with exterior styling by Redman Whiteley Dixon. The LOON yacht accommodates 13 guests in 7 staterooms, which are each appointed with the best in comfort and entertainment. Explore this top of the line yacht, built by luxury yacht builder Icon Yachts, where meticulous work and creativity come together to create a floating sanctuary. Located in: France, LOON beckons all who seek the best in luxury travel.