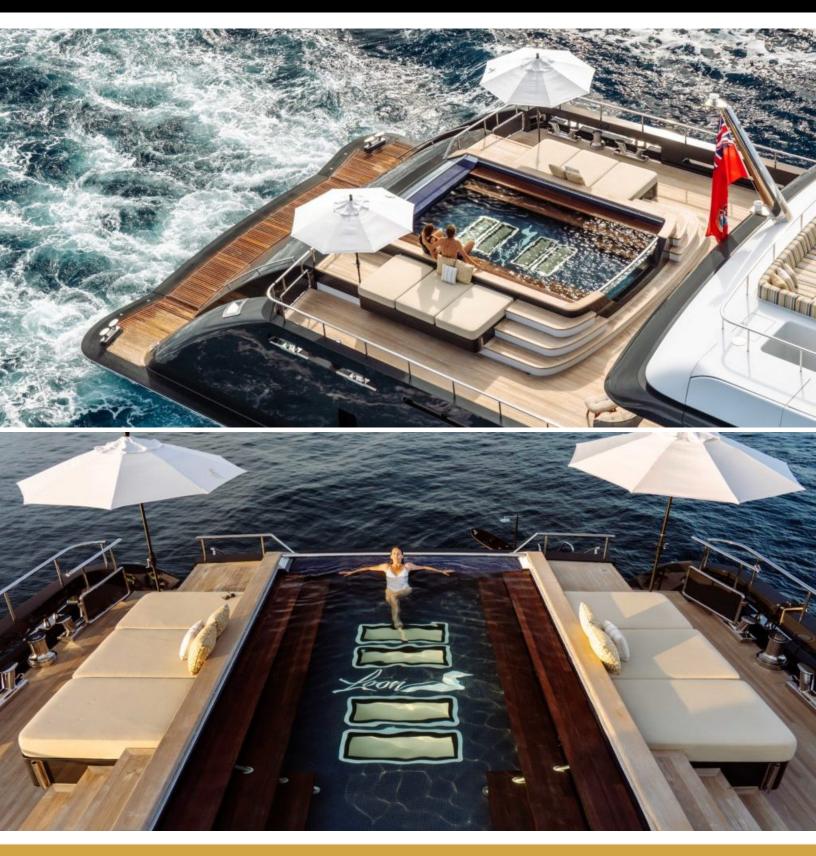

#### **ABOUT LOON**

The LOON yacht brochure reveals a vessel of distinction, where careful thought was placed into every detail on board. With an LOA of 221.5ft / 67.5m, the interior design is by Studio Linse, with exterior styling by Redman Whiteley Dixon. The LOON yacht accommodates 13 guests in 7 staterooms, which are each appointed with the best in comfort and entertainment. Explore this top of the line yacht, built by luxury yacht builder Icon Yachts, where meticulous work and creativity come together to create a floating sanctuary. Located in: France, LOON beckons all who seek the best in luxury travel.