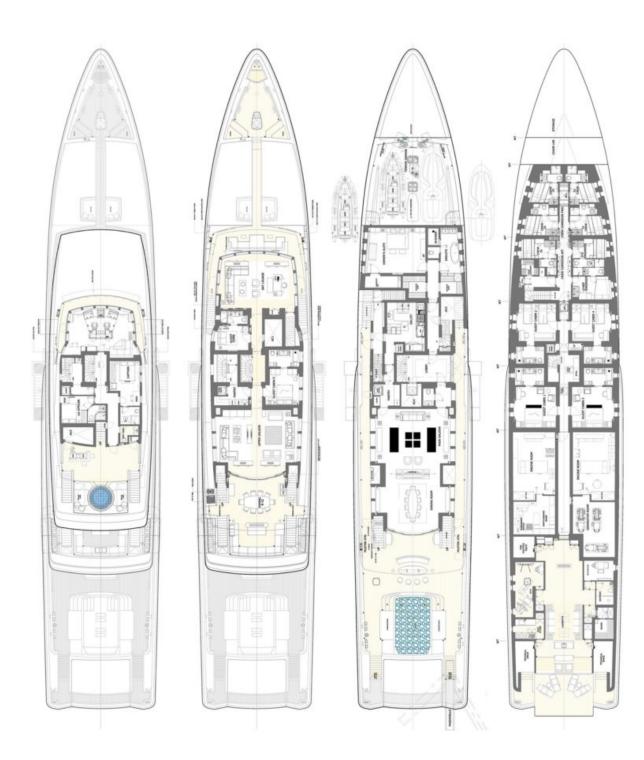

#### **ABOUT LOON**

The LOON yacht brochure reveals a vessel of distinction, where careful thought was placed into every detail on board. With an LOA of 221.5ft / 67.5m, the interior design is by Studio Linse, with exterior styling by Redman Whiteley Dixon. The LOON yacht accommodates 13 guests in 7 staterooms, which are each appointed with the best in comfort and entertainment. Explore this top of the line yacht, built by luxury yacht builder Icon Yachts, where meticulous work and creativity come together to create a floating sanctuary. Located in: France, LOON beckons all who seek the best in luxury travel.