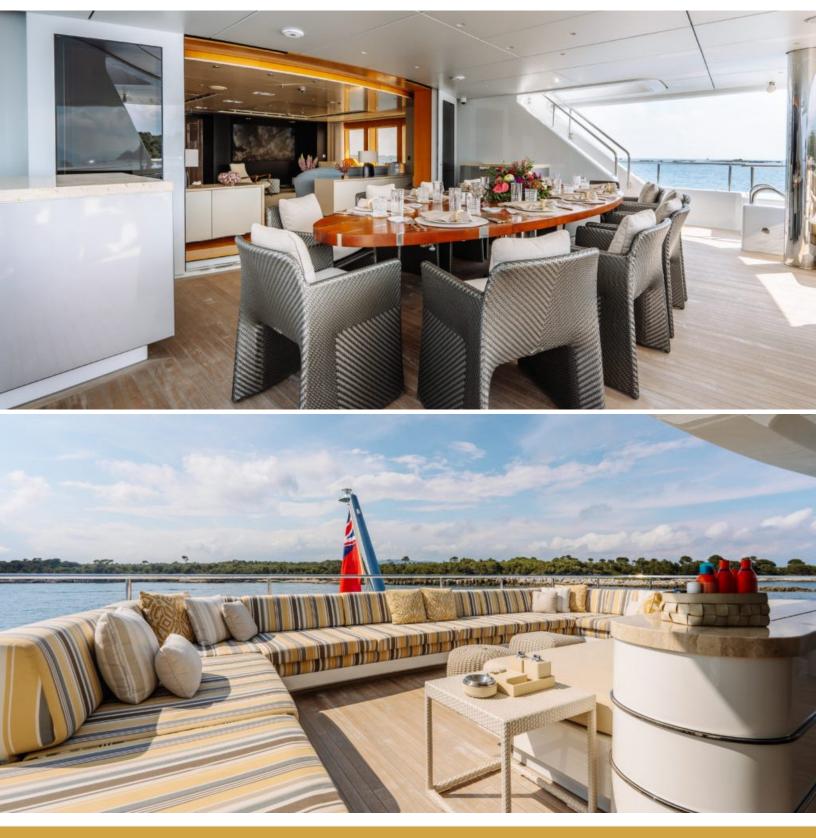

#### **ABOUT LOON**

The LOON yacht brochure reveals a vessel of distinction, where careful thought was placed into every detail on board. With an LOA of 221.5ft / 67.5m, the interior design is by Studio Linse, with exterior styling by Redman Whiteley Dixon. The LOON yacht accommodates 13 guests in 7 staterooms, which are each appointed with the best in comfort and entertainment. Explore this top of the line yacht, built by luxury yacht builder Icon Yachts, where meticulous work and creativity come together to create a floating sanctuary. Located in: France, LOON beckons all who seek the best in luxury travel.