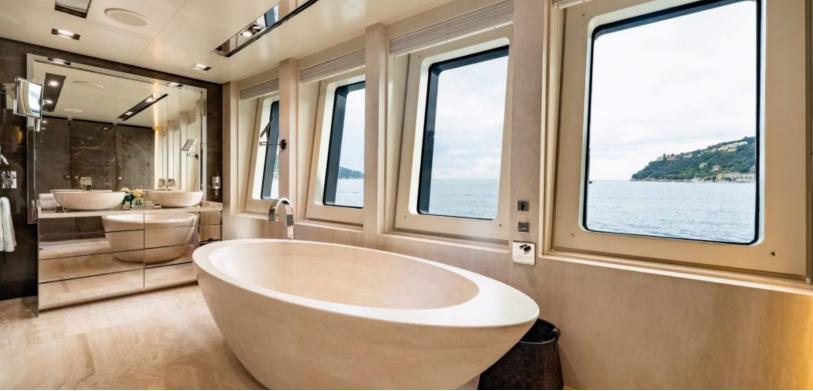

#### **ABOUT LOON**

The LOON yacht brochure reveals a vessel of distinction, where careful thought was placed into every detail on board. With an LOA of 221.5ft / 67.5m, the interior design is by Studio Linse, with exterior styling by Redman Whiteley Dixon. The LOON yacht accommodates 13 guests in 7 staterooms, which are each appointed with the best in comfort and entertainment. Explore this top of the line yacht, built by luxury yacht builder Icon Yachts, where meticulous work and creativity come together to create a floating sanctuary. Located in: France, LOON beckons all who seek the best in luxury travel.