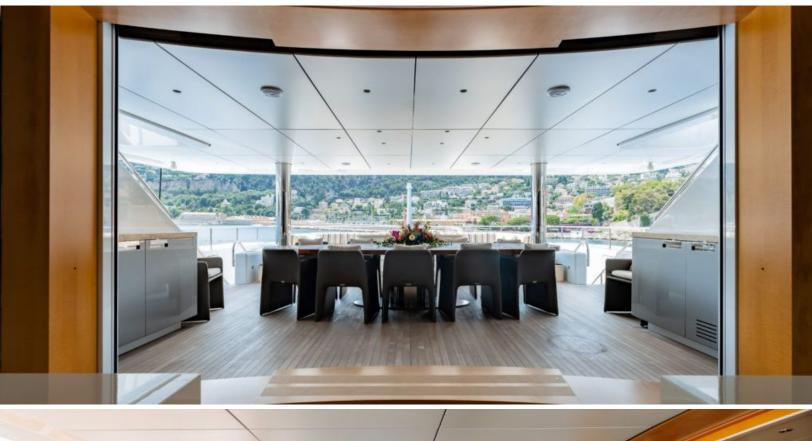

#### **ABOUT LOON**

The LOON yacht brochure reveals a vessel of distinction, where careful thought was placed into every detail on board. With an LOA of 221.5ft / 67.5m, the interior design is by Studio Linse, with exterior styling by Redman Whiteley Dixon. The LOON yacht accommodates 13 guests in 7 staterooms, which are each appointed with the best in comfort and entertainment. Explore this top of the line yacht, built by luxury yacht builder Icon Yachts, where meticulous work and creativity come together to create a floating sanctuary. Located in: France, LOON beckons all who seek the best in luxury travel.