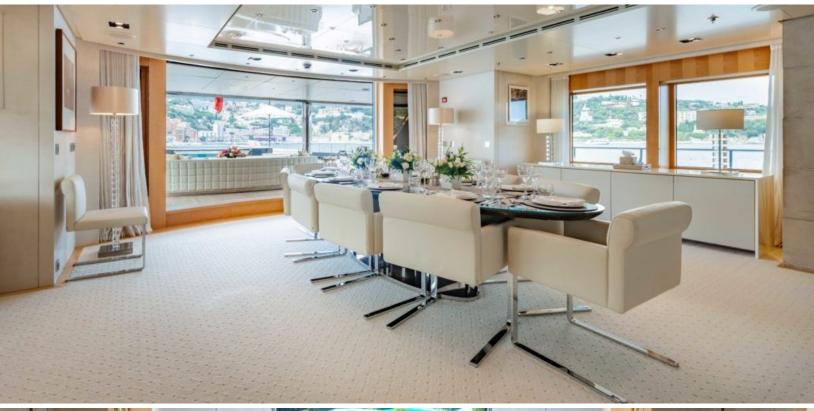

#### **ABOUT LOON**

The LOON yacht brochure reveals a vessel of distinction, where careful thought was placed into every detail on board. With an LOA of 221.5ft / 67.5m, the interior design is by Studio Linse, with exterior styling by Redman Whiteley Dixon. The LOON yacht accommodates 13 guests in 7 staterooms, which are each appointed with the best in comfort and entertainment. Explore this top of the line yacht, built by luxury yacht builder Icon Yachts, where meticulous work and creativity come together to create a floating sanctuary. Located in: France, LOON beckons all who seek the best in luxury travel.