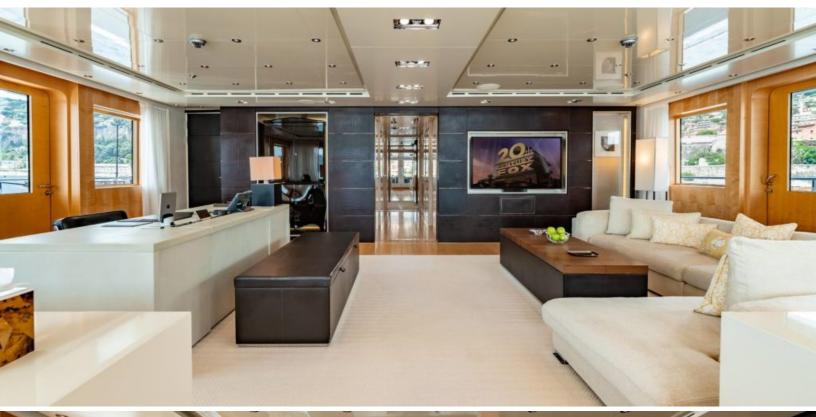

#### **ABOUT LOON**

The LOON yacht brochure reveals a vessel of distinction, where careful thought was placed into every detail on board. With an LOA of 221.5ft / 67.5m, the interior design is by Studio Linse, with exterior styling by Redman Whiteley Dixon. The LOON yacht accommodates 13 guests in 7 staterooms, which are each appointed with the best in comfort and entertainment. Explore this top of the line yacht, built by luxury yacht builder Icon Yachts, where meticulous work and creativity come together to create a floating sanctuary. Located in: France, LOON beckons all who seek the best in luxury travel.