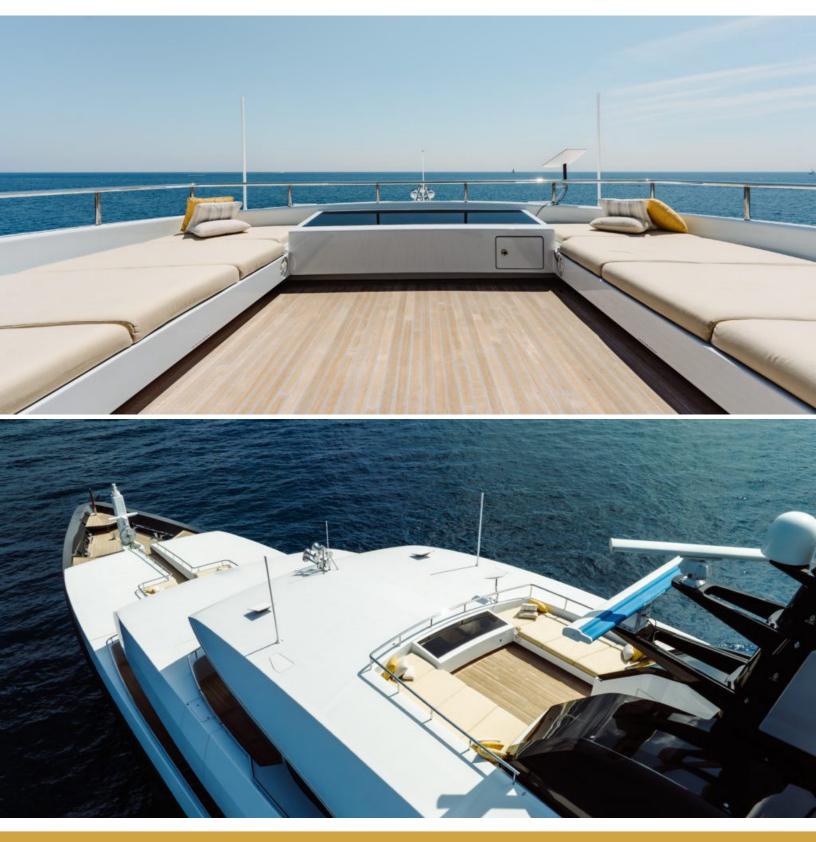

#### **ABOUT LOON**

The LOON yacht brochure reveals a vessel of distinction, where careful thought was placed into every detail on board. With an LOA of 221.5ft / 67.5m, the interior design is by Studio Linse, with exterior styling by Redman Whiteley Dixon. The LOON yacht accommodates 13 guests in 7 staterooms, which are each appointed with the best in comfort and entertainment. Explore this top of the line yacht, built by luxury yacht builder Icon Yachts, where meticulous work and creativity come together to create a floating sanctuary. Located in: France, LOON beckons all who seek the best in luxury travel.