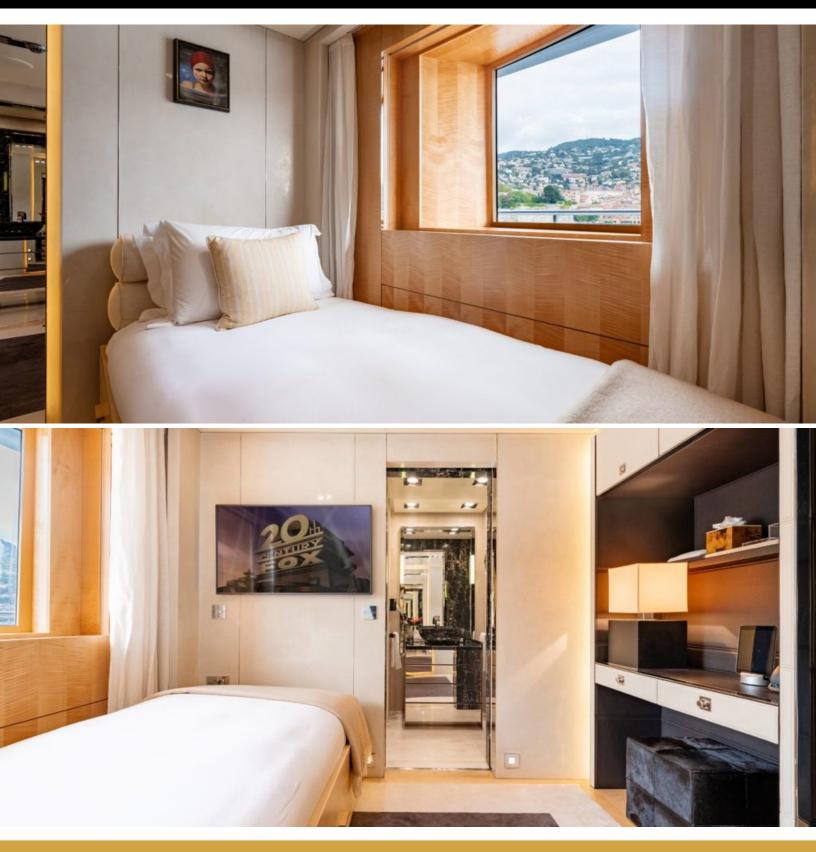

#### **ABOUT LOON**

The LOON yacht brochure reveals a vessel of distinction, where careful thought was placed into every detail on board. With an LOA of 221.5ft / 67.5m, the interior design is by Studio Linse, with exterior styling by Redman Whiteley Dixon. The LOON yacht accommodates 13 guests in 7 staterooms, which are each appointed with the best in comfort and entertainment. Explore this top of the line yacht, built by luxury yacht builder Icon Yachts, where meticulous work and creativity come together to create a floating sanctuary. Located in: France, LOON beckons all who seek the best in luxury travel.