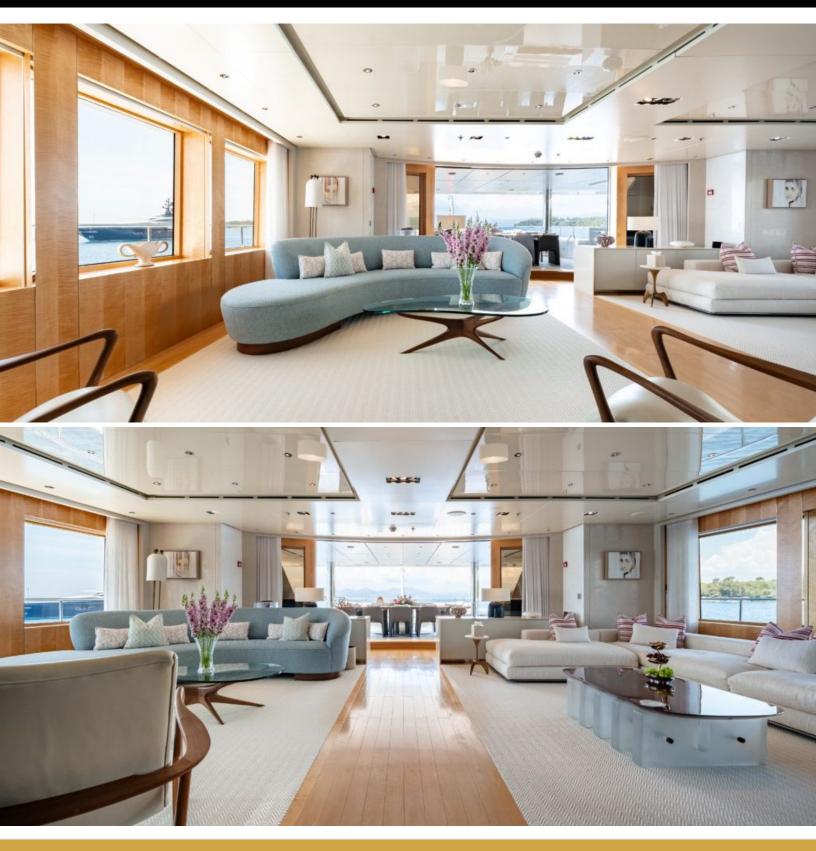

#### **ABOUT LOON**

The LOON yacht brochure reveals a vessel of distinction, where careful thought was placed into every detail on board. With an LOA of 221.5ft / 67.5m, the interior design is by Studio Linse, with exterior styling by Redman Whiteley Dixon. The LOON yacht accommodates 13 guests in 7 staterooms, which are each appointed with the best in comfort and entertainment. Explore this top of the line yacht, built by luxury yacht builder Icon Yachts, where meticulous work and creativity come together to create a floating sanctuary. Located in: France, LOON beckons all who seek the best in luxury travel.