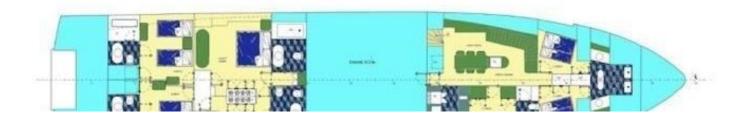

#### **SPECIFICATIONS**

Builder Amels Built / Refits 1988 / -Length 132 ft / 40.2 m 26.5 ft / 8.1 m Beam 7.7 ft / 2.4 m Draft **Gross Tonnage** 358 **Naval Architect** Diana Yacht

**Exterior Stylist** Interior Stylist