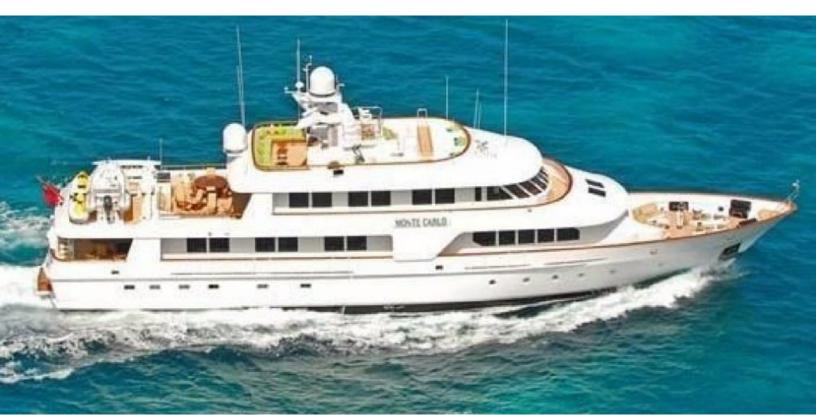

132 feet / 40.2 meters | Amels | 1988

8 GUESTS

4 STATEROOMS

8 CREW

17 KNOTS

#### **ABOUT MONTE CARLO**

The MONTE CARLO yacht brochure reveals a vessel of distinction, where careful thought was placed into every detail on board. With an LOA of 132ft / 40.2m, The MONTE CARLO yacht accommodates 8 guests in 4 staterooms, which are each appointed with the best in comfort and entertainment. Explore this top of the line yacht, built by luxury yacht builder Amels, where meticulous work and creativity come together to create a floating sanctuary. Located in: Update Coming Soon, MONTE CARLO beckons all who seek the best in luxury travel.