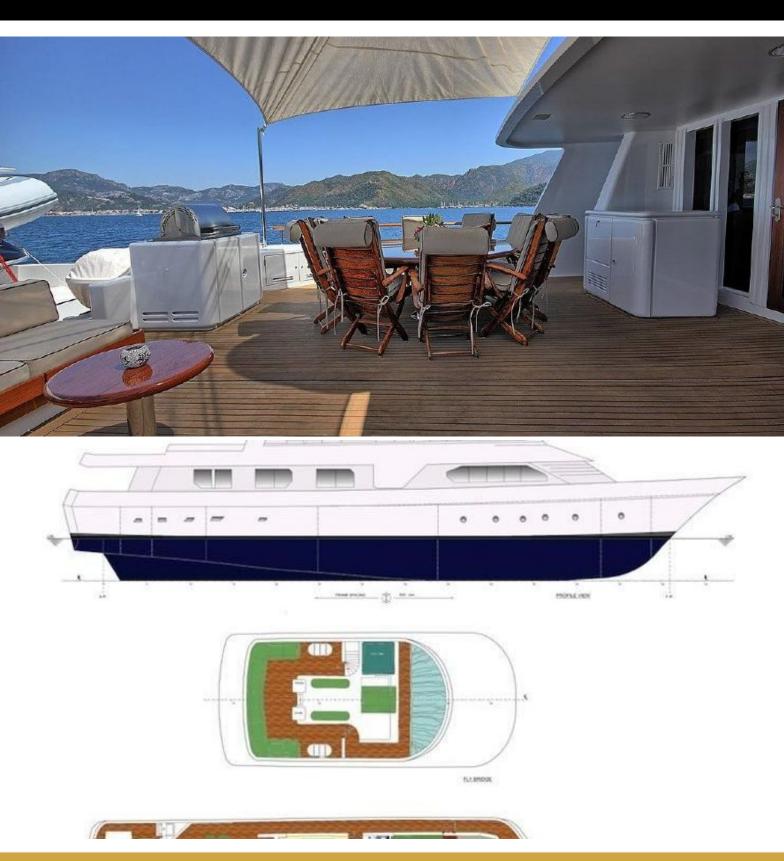

web@merlewood.com

132 feet / 40.2 meters | Amels | 1988

The MONTE CARLO yacht brochure has been provided for informational use only and may not be used for contract purposes. Please contact your yacht broker at Merle Wood & Associates for additional information and availability.