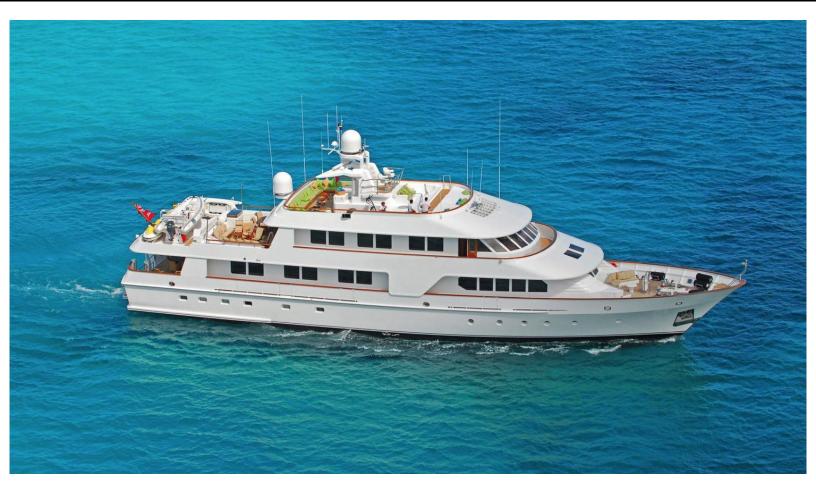

132 feet / 40.2 meters | Amels | 1988

8 GUESTS

4 STATEROOMS

8 CREW

17 KNOTS

#### **ABOUT MONTE CARLO**

The MONTE CARLO yacht brochure reveals a vessel of distinction, where careful thought was placed into every detail on board. With an LOA of 132ft / 40.2m, The MONTE CARLO yacht accommodates 8 guests in 4 staterooms, which are each appointed with the best in comfort and entertainment. Explore this top of the line yacht, built by luxury yacht builder Amels, where meticulous work and creativity come together to create a floating sanctuary. Located in: Update Coming Soon, MONTE CARLO beckons all who seek the best in luxury travel.