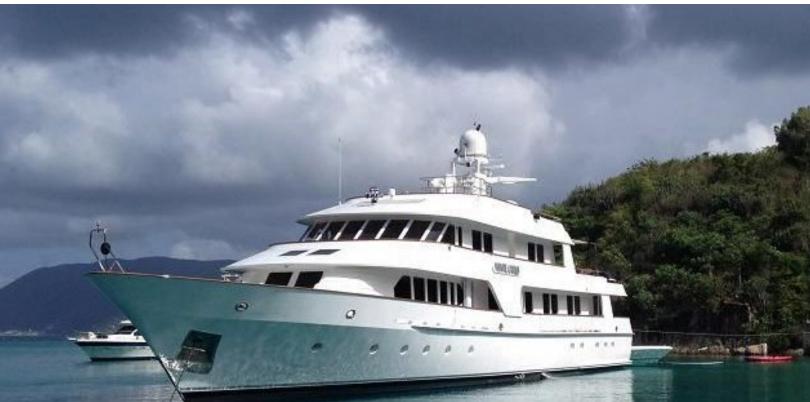

132 feet / 40.2 meters | Amels | 1988

8 GUESTS

4 STATEROOMS

8 CREW

17 KNOTS

#### **ABOUT MONTE CARLO**

The MONTE CARLO yacht brochure reveals a vessel of distinction, where careful thought was placed into every detail on board. With an LOA of 132ft / 40.2m, The MONTE CARLO yacht accommodates 8 guests in 4 staterooms, which are each appointed with the best in comfort and entertainment. Explore this top of the line yacht, built by luxury yacht builder Amels, where meticulous work and creativity come together to create a floating sanctuary. Located in: Update Coming Soon, MONTE CARLO beckons all who seek the best in luxury travel.