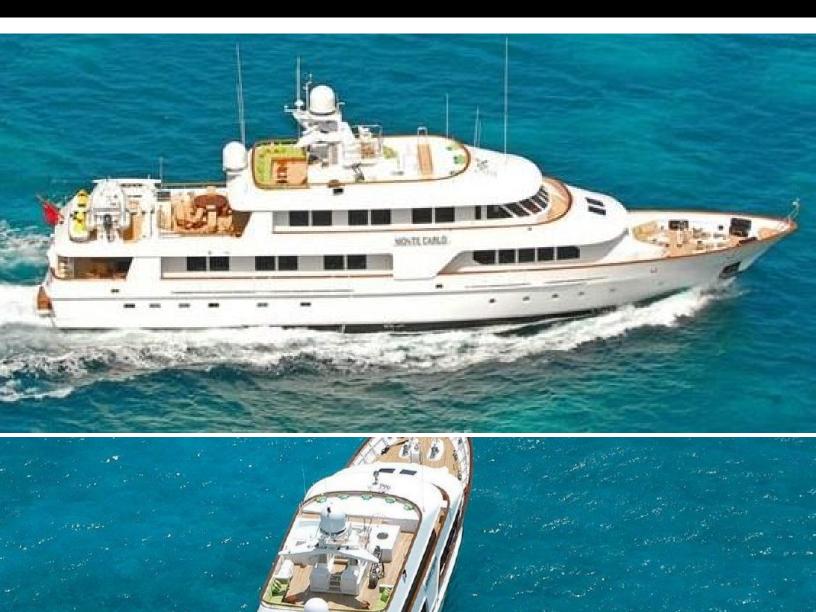

132 feet / 40.2 meters | Amels | 1988

8 GUESTS

4 STATEROOMS

8 CREW

17 KNOTS

#### **ABOUT MONTE CARLO**

The MONTE CARLO yacht brochure reveals a vessel of distinction, where careful thought was placed into every detail on board. With an LOA of 132ft / 40.2m, The MONTE CARLO yacht accommodates 8 guests in 4 staterooms, which are each appointed with the best in comfort and entertainment. Explore this top of the line yacht, built by luxury yacht builder Amels, where meticulous work and creativity come together to create a floating sanctuary. Located in: Update Coming Soon, MONTE CARLO beckons all who seek the best in luxury travel.