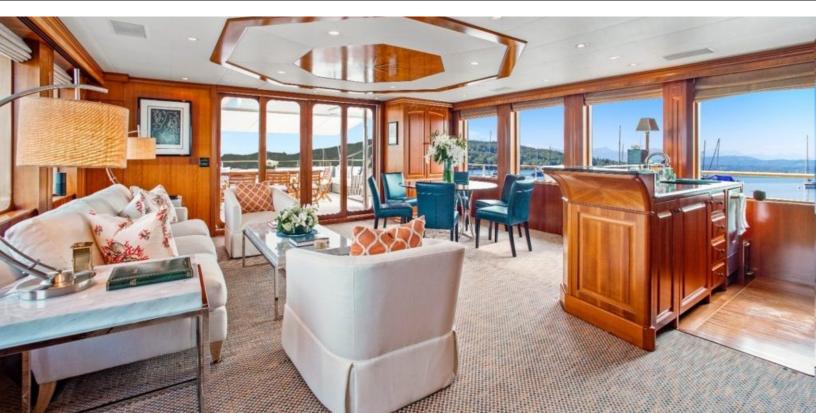

#### **ABOUT JUST SAYIN'**

The JUST SAYIN' yacht brochure reveals a vessel of distinction, where careful thought was placed into every detail on board. With an LOA of 131.9ft / 40.2m, the interior design is by Elizabeth Dalton and VM Designs, with exterior styling by Wesley Carr. The JUST SAYIN' yacht accommodates 9 guests in 4 staterooms, which are each appointed with the best in comfort and entertainment. Explore this top of the line yacht, built by luxury yacht builder Trident, where meticulous work and creativity come together to create a floating sanctuary. Located in: Update Coming Soon, JUST SAYIN' beckons all who seek the best in luxury travel.