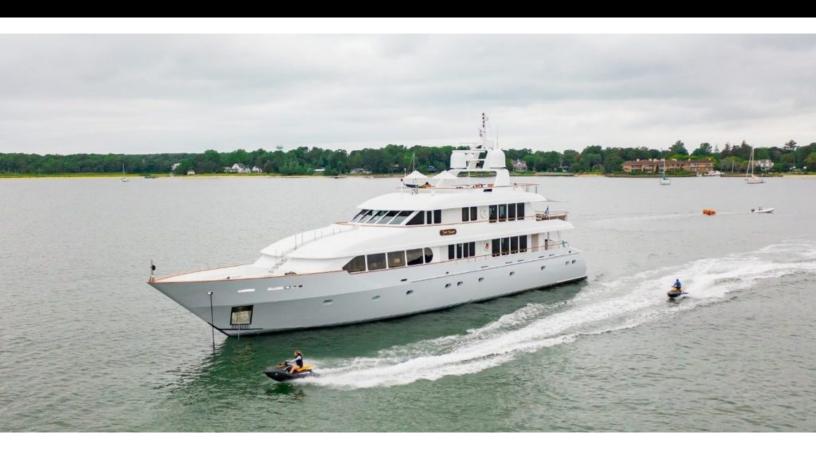

131.9 feet / 40.2 meters | Trident | 1999

9 GUESTS

4 STATEROOMS

8 CREW

13 KNOTS

#### **ABOUT JUST SAYIN'**

The JUST SAYIN' yacht brochure reveals a vessel of distinction, where careful thought was placed into every detail on board. With an LOA of 131.9ft / 40.2m, the interior design is by Elizabeth Dalton and VM Designs, with exterior styling by Wesley Carr. The JUST SAYIN' yacht accommodates 9 guests in 4 staterooms, which are each appointed with the best in comfort and entertainment. Explore this top of the line yacht, built by luxury yacht builder Trident, where meticulous work and creativity come together to create a floating sanctuary. Located in: Update Coming Soon, JUST SAYIN' beckons all who seek the best in luxury travel.