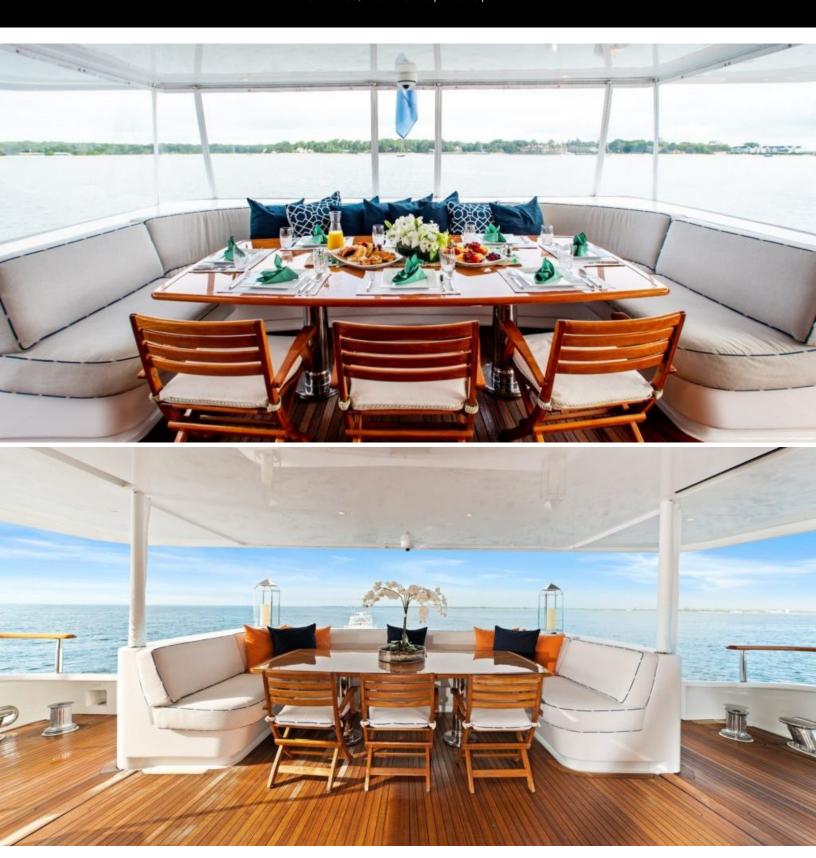

#### **ABOUT JUST SAYIN'**

The JUST SAYIN' yacht brochure reveals a vessel of distinction, where careful thought was placed into every detail on board. With an LOA of 131.9ft / 40.2m, the interior design is by Elizabeth Dalton and VM Designs, with exterior styling by Wesley Carr. The JUST SAYIN' yacht accommodates 9 guests in 4 staterooms, which are each appointed with the best in comfort and entertainment. Explore this top of the line yacht, built by luxury yacht builder Trident, where meticulous work and creativity come together to create a floating sanctuary. Located in: Update Coming Soon, JUST SAYIN' beckons all who seek the best in luxury travel.