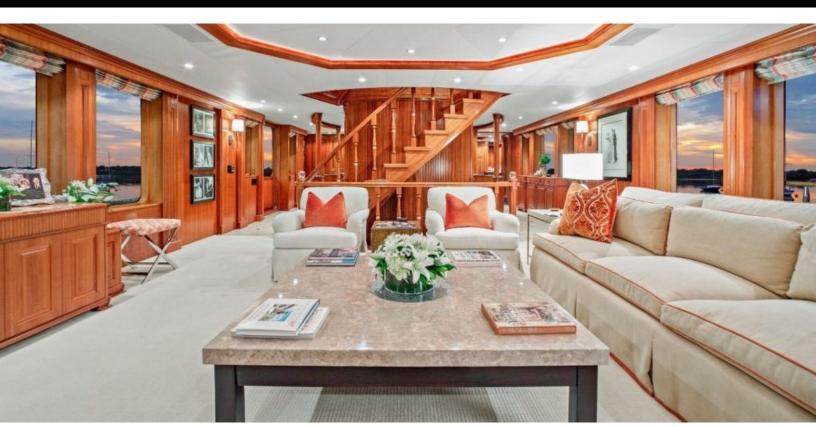

#### **ABOUT JUST SAYIN'**

The JUST SAYIN' yacht brochure reveals a vessel of distinction, where careful thought was placed into every detail on board. With an LOA of 131.9ft / 40.2m, the interior design is by Elizabeth Dalton and VM Designs, with exterior styling by Wesley Carr. The JUST SAYIN' yacht accommodates 9 guests in 4 staterooms, which are each appointed with the best in comfort and entertainment. Explore this top of the line yacht, built by luxury yacht builder Trident, where meticulous work and creativity come together to create a floating sanctuary. Located in: Update Coming Soon, JUST SAYIN' beckons all who seek the best in luxury travel.

web@merlewood.com

131.9 feet / 40.2 meters | Trident | 1999

The JUST SAYIN' yacht brochure has been provided for informational use only and may not be used for contract purposes. Please contact your yacht broker at Merle Wood & Associates for additional information and availability.