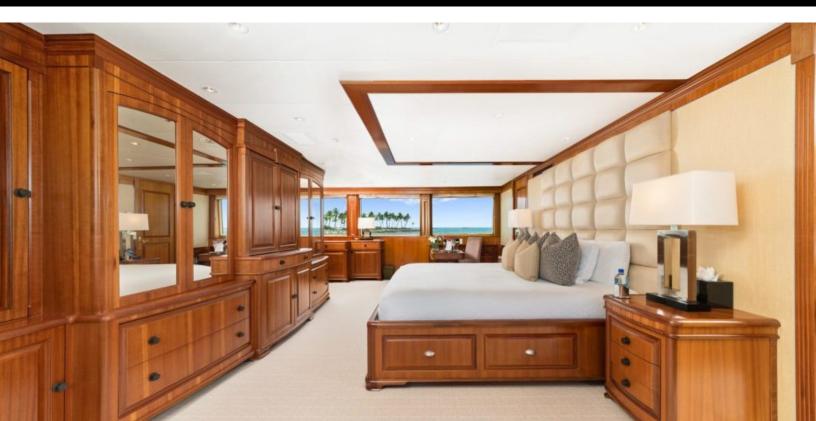

#### **ABOUT JUST SAYIN'**

The JUST SAYIN' yacht brochure reveals a vessel of distinction, where careful thought was placed into every detail on board. With an LOA of 131.9ft / 40.2m, the interior design is by Elizabeth Dalton and VM Designs, with exterior styling by Wesley Carr. The JUST SAYIN' yacht accommodates 9 guests in 4 staterooms, which are each appointed with the best in comfort and entertainment. Explore this top of the line yacht, built by luxury yacht builder Trident, where meticulous work and creativity come together to create a floating sanctuary. Located in: Update Coming Soon, JUST SAYIN' beckons all who seek the best in luxury travel.