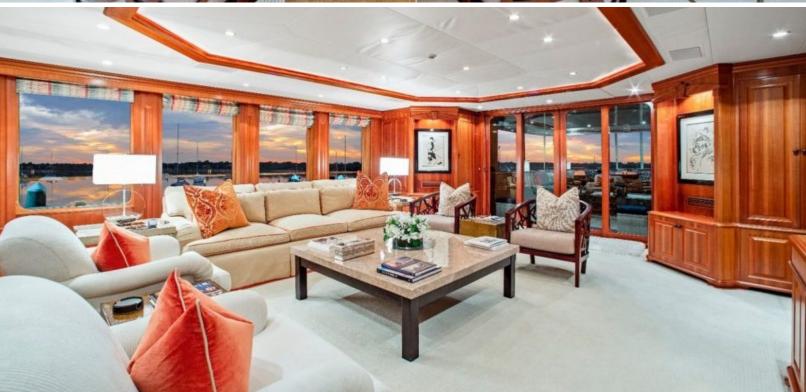

#### **ABOUT JUST SAYIN'**

The JUST SAYIN' yacht brochure reveals a vessel of distinction, where careful thought was placed into every detail on board. With an LOA of 131.9ft / 40.2m, the interior design is by Elizabeth Dalton and VM Designs, with exterior styling by Wesley Carr. The JUST SAYIN' yacht accommodates 9 guests in 4 staterooms, which are each appointed with the best in comfort and entertainment. Explore this top of the line yacht, built by luxury yacht builder Trident, where meticulous work and creativity come together to create a floating sanctuary. Located in: Update Coming Soon, JUST SAYIN' beckons all who seek the best in luxury travel.

Interior Stylist Elizabeth Dalton and VM

Designs **Fiberglass** 

Classification

Flag Marshall Islands

The JUST SAYIN' yacht brochure has been provided for informational use only and may not be used for contract purposes. Please contact your yacht broker at Merle Wood & Associates for additional information and availability.