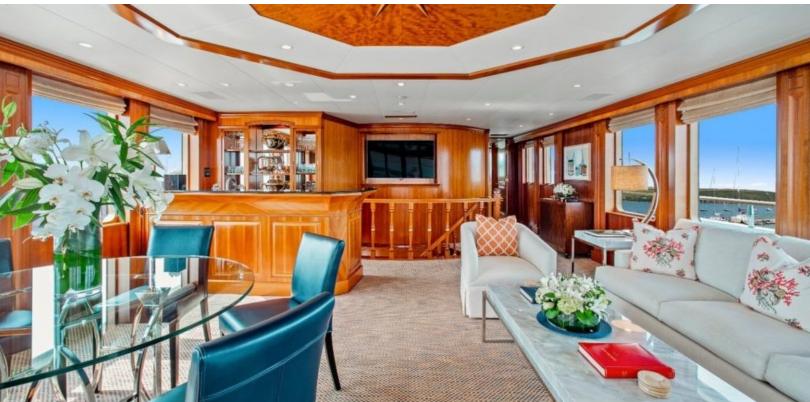

#### **ABOUT JUST SAYIN'**

The JUST SAYIN' yacht brochure reveals a vessel of distinction, where careful thought was placed into every detail on board. With an LOA of 131.9ft / 40.2m, the interior design is by Elizabeth Dalton and VM Designs, with exterior styling by Wesley Carr. The JUST SAYIN' yacht accommodates 9 guests in 4 staterooms, which are each appointed with the best in comfort and entertainment. Explore this top of the line yacht, built by luxury yacht builder Trident, where meticulous work and creativity come together to create a floating sanctuary. Located in: Update Coming Soon, JUST SAYIN' beckons all who seek the best in luxury travel.