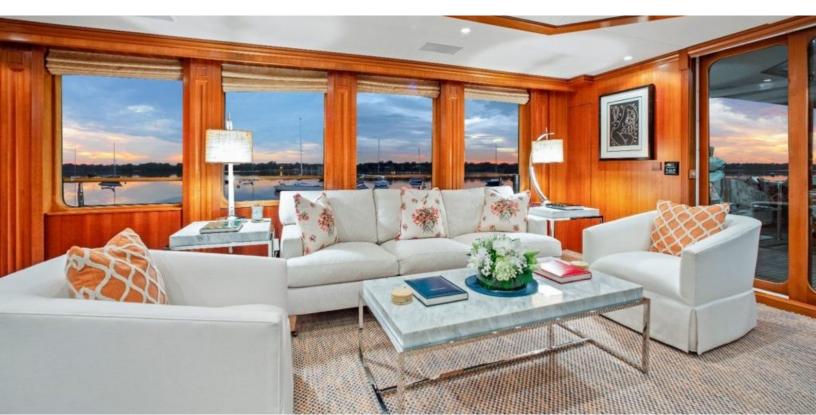

#### **ABOUT JUST SAYIN'**

The JUST SAYIN' yacht brochure reveals a vessel of distinction, where careful thought was placed into every detail on board. With an LOA of 131.9ft / 40.2m, the interior design is by Elizabeth Dalton and VM Designs, with exterior styling by Wesley Carr. The JUST SAYIN' yacht accommodates 9 guests in 4 staterooms, which are each appointed with the best in comfort and entertainment. Explore this top of the line yacht, built by luxury yacht builder Trident, where meticulous work and creativity come together to create a floating sanctuary. Located in: Update Coming Soon, JUST SAYIN' beckons all who seek the best in luxury travel.