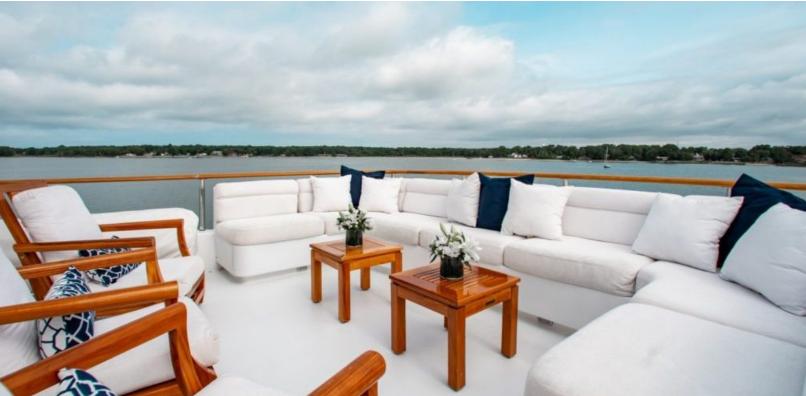

#### **ABOUT JUST SAYIN'**

The JUST SAYIN' yacht brochure reveals a vessel of distinction, where careful thought was placed into every detail on board. With an LOA of 131.9ft / 40.2m, the interior design is by Elizabeth Dalton and VM Designs, with exterior styling by Wesley Carr. The JUST SAYIN' yacht accommodates 9 guests in 4 staterooms, which are each appointed with the best in comfort and entertainment. Explore this top of the line yacht, built by luxury yacht builder Trident, where meticulous work and creativity come together to create a floating sanctuary. Located in: Update Coming Soon, JUST SAYIN' beckons all who seek the best in luxury travel.