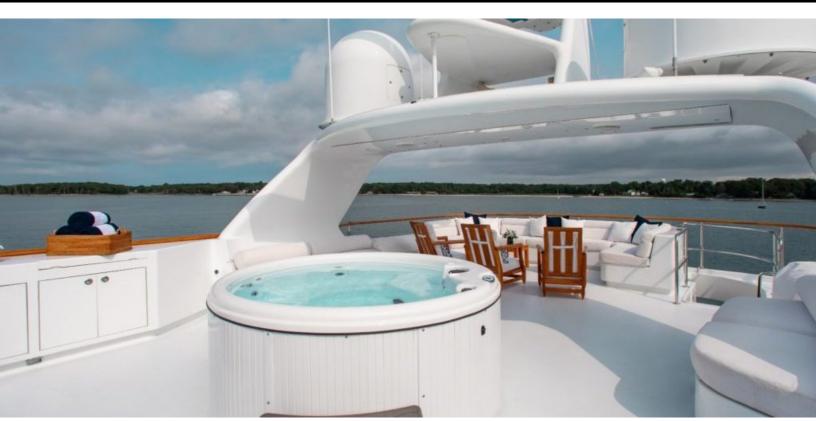

#### **ABOUT JUST SAYIN'**

The JUST SAYIN' yacht brochure reveals a vessel of distinction, where careful thought was placed into every detail on board. With an LOA of 131.9ft / 40.2m, the interior design is by Elizabeth Dalton and VM Designs, with exterior styling by Wesley Carr. The JUST SAYIN' yacht accommodates 9 guests in 4 staterooms, which are each appointed with the best in comfort and entertainment. Explore this top of the line yacht, built by luxury yacht builder Trident, where meticulous work and creativity come together to create a floating sanctuary. Located in: Update Coming Soon, JUST SAYIN' beckons all who seek the best in luxury travel.