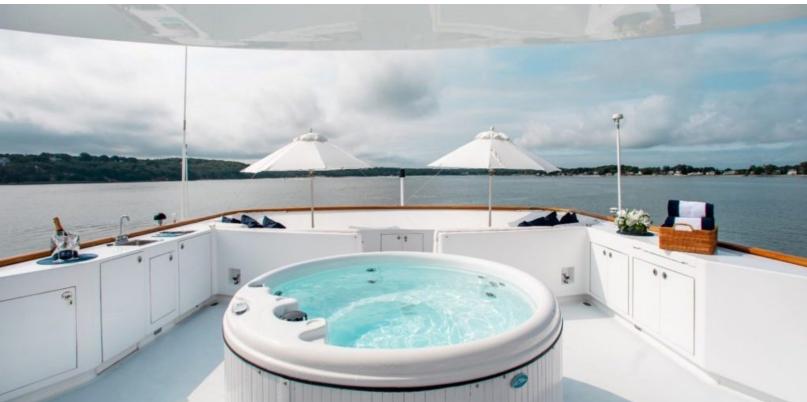

#### **ABOUT JUST SAYIN'**

The JUST SAYIN' yacht brochure reveals a vessel of distinction, where careful thought was placed into every detail on board. With an LOA of 131.9ft / 40.2m, the interior design is by Elizabeth Dalton and VM Designs, with exterior styling by Wesley Carr. The JUST SAYIN' yacht accommodates 9 guests in 4 staterooms, which are each appointed with the best in comfort and entertainment. Explore this top of the line yacht, built by luxury yacht builder Trident, where meticulous work and creativity come together to create a floating sanctuary. Located in: Update Coming Soon, JUST SAYIN' beckons all who seek the best in luxury travel.