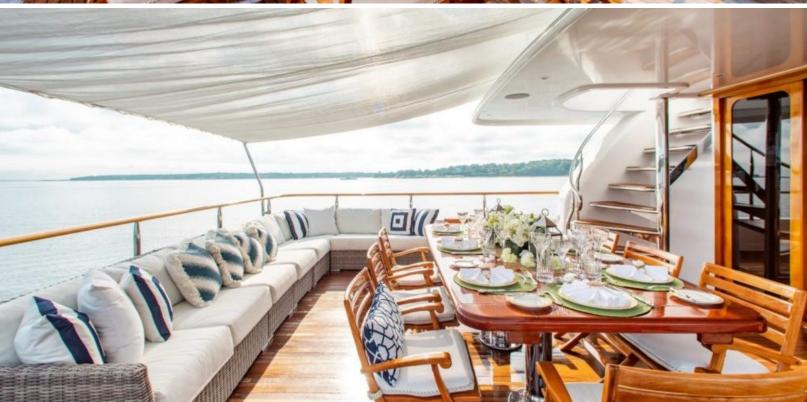

#### **ABOUT JUST SAYIN'**

The JUST SAYIN' yacht brochure reveals a vessel of distinction, where careful thought was placed into every detail on board. With an LOA of 131.9ft / 40.2m, the interior design is by Elizabeth Dalton and VM Designs, with exterior styling by Wesley Carr. The JUST SAYIN' yacht accommodates 9 guests in 4 staterooms, which are each appointed with the best in comfort and entertainment. Explore this top of the line yacht, built by luxury yacht builder Trident, where meticulous work and creativity come together to create a floating sanctuary. Located in: Update Coming Soon, JUST SAYIN' beckons all who seek the best in luxury travel.