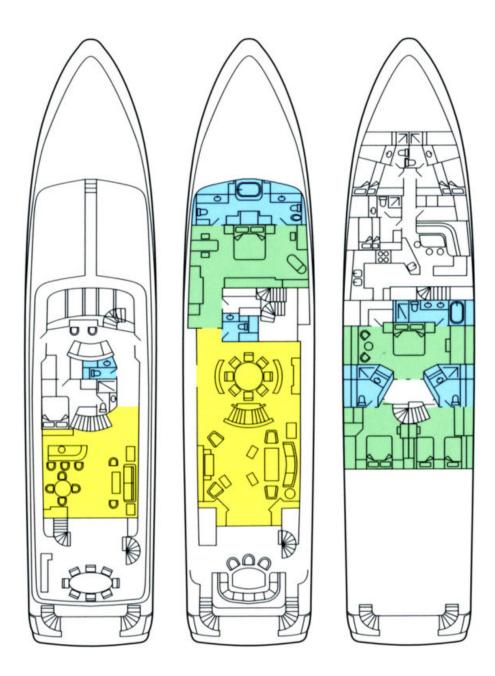

131.9 feet / 40.2 meters | Trident | 1999

9 GUESTS

4 STATEROOMS

8 CREW

13 KNOTS

#### **ABOUT JUST SAYIN'**

The JUST SAYIN' yacht brochure reveals a vessel of distinction, where careful thought was placed into every detail on board. With an LOA of 131.9ft / 40.2m, the interior design is by Elizabeth Dalton and VM Designs, with exterior styling by Wesley Carr. The JUST SAYIN' yacht accommodates 9 guests in 4 staterooms, which are each appointed with the best in comfort and entertainment. Explore this top of the line yacht, built by luxury yacht builder Trident, where meticulous work and creativity come together to create a floating sanctuary. Located in: Update Coming Soon, JUST SAYIN' beckons all who seek the best in luxury travel.

#### **SPECIFICATIONS**

Builder Trident Built / Refits 1999

Length 131.9 ft / 40.2 m Beam 28.4 ft / 8.7 m Draft 7.1 ft / 2.2 m

**Gross Tonnage** 383 **Naval Architect** Trident **Exterior Stylist** Wesley Carr