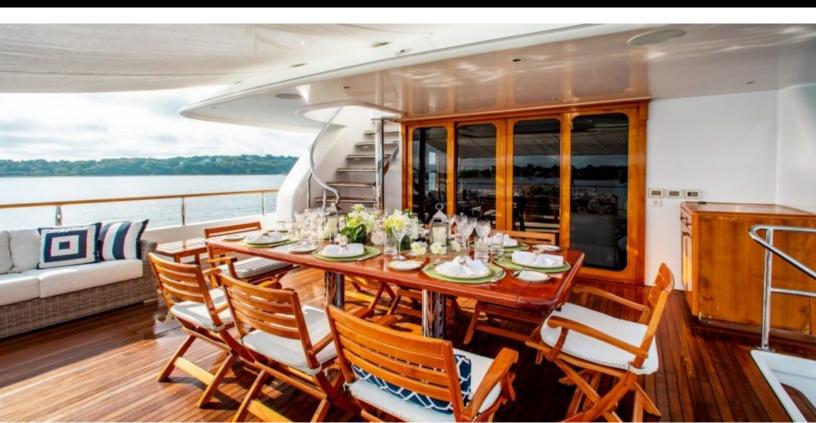

#### **ABOUT JUST SAYIN'**

The JUST SAYIN' yacht brochure reveals a vessel of distinction, where careful thought was placed into every detail on board. With an LOA of 131.9ft / 40.2m, the interior design is by Elizabeth Dalton and VM Designs, with exterior styling by Wesley Carr. The JUST SAYIN' yacht accommodates 9 guests in 4 staterooms, which are each appointed with the best in comfort and entertainment. Explore this top of the line yacht, built by luxury yacht builder Trident, where meticulous work and creativity come together to create a floating sanctuary. Located in: Update Coming Soon, JUST SAYIN' beckons all who seek the best in luxury travel.