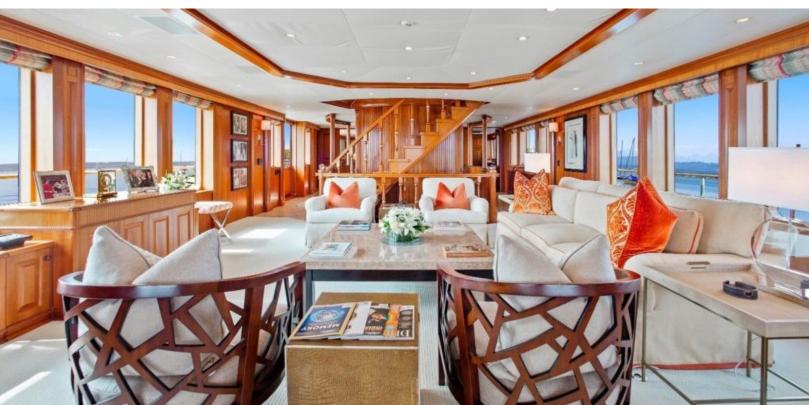

#### **ABOUT JUST SAYIN'**

The JUST SAYIN' yacht brochure reveals a vessel of distinction, where careful thought was placed into every detail on board. With an LOA of 131.9ft / 40.2m, the interior design is by Elizabeth Dalton and VM Designs, with exterior styling by Wesley Carr. The JUST SAYIN' yacht accommodates 9 guests in 4 staterooms, which are each appointed with the best in comfort and entertainment. Explore this top of the line yacht, built by luxury yacht builder Trident, where meticulous work and creativity come together to create a floating sanctuary. Located in: Update Coming Soon, JUST SAYIN' beckons all who seek the best in luxury travel.

Interior Stylist Elizabeth Dalton and VM

Designs **Fiberglass** 

Classification

Flag Marshall Islands

The JUST SAYIN' yacht brochure has been provided for informational use only and may not be used for contract purposes. Please contact your yacht broker at Merle Wood & Associates for additional information and availability.