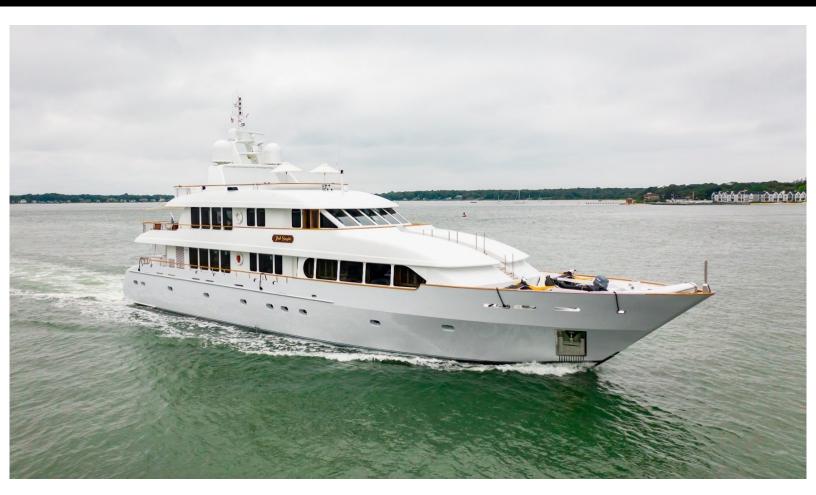

131.9 feet / 40.2 meters | Trident | 1999

9 GUESTS

4 STATEROOMS

8 CREW

13 KNOTS

#### **ABOUT JUST SAYIN'**

The JUST SAYIN' yacht brochure reveals a vessel of distinction, where careful thought was placed into every detail on board. With an LOA of 131.9ft / 40.2m, the interior design is by Elizabeth Dalton and VM Designs, with exterior styling by Wesley Carr. The JUST SAYIN' yacht accommodates 9 guests in 4 staterooms, which are each appointed with the best in comfort and entertainment. Explore this top of the line yacht, built by luxury yacht builder Trident, where meticulous work and creativity come together to create a floating sanctuary. Located in: Update Coming Soon, JUST SAYIN' beckons all who seek the best in luxury travel.

#### **SPECIFICATIONS**

Builder Trident Built / Refits 1999

Length 131.9 ft / 40.2 m Beam 28.4 ft / 8.7 m Draft 7.1 ft / 2.2 m

**Gross Tonnage** 383 **Naval Architect** Trident **Exterior Stylist** Wesley Carr