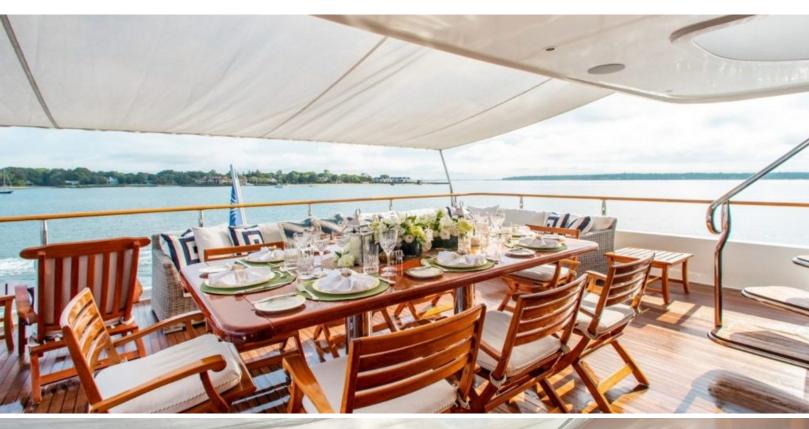

#### **ABOUT JUST SAYIN'**

The JUST SAYIN' yacht brochure reveals a vessel of distinction, where careful thought was placed into every detail on board. With an LOA of 131.9ft / 40.2m, the interior design is by Elizabeth Dalton and VM Designs, with exterior styling by Wesley Carr. The JUST SAYIN' yacht accommodates 9 guests in 4 staterooms, which are each appointed with the best in comfort and entertainment. Explore this top of the line yacht, built by luxury yacht builder Trident, where meticulous work and creativity come together to create a floating sanctuary. Located in: Update Coming Soon, JUST SAYIN' beckons all who seek the best in luxury travel.