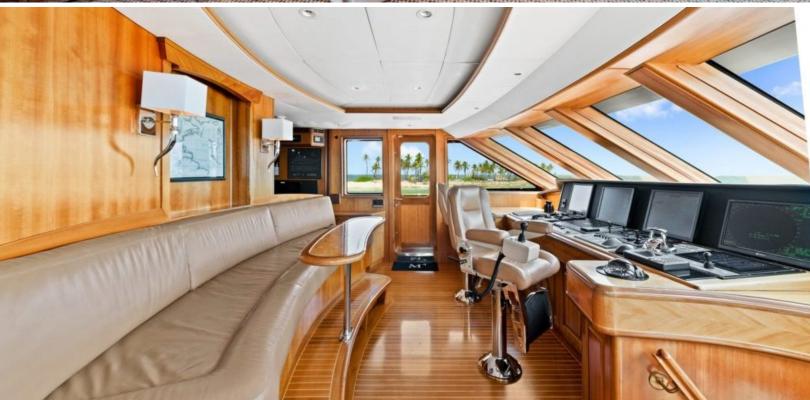

#### **ABOUT JUST SAYIN'**

The JUST SAYIN' yacht brochure reveals a vessel of distinction, where careful thought was placed into every detail on board. With an LOA of 131.9ft / 40.2m, the interior design is by Elizabeth Dalton and VM Designs, with exterior styling by Wesley Carr. The JUST SAYIN' yacht accommodates 9 guests in 4 staterooms, which are each appointed with the best in comfort and entertainment. Explore this top of the line yacht, built by luxury yacht builder Trident, where meticulous work and creativity come together to create a floating sanctuary. Located in: Update Coming Soon, JUST SAYIN' beckons all who seek the best in luxury travel.