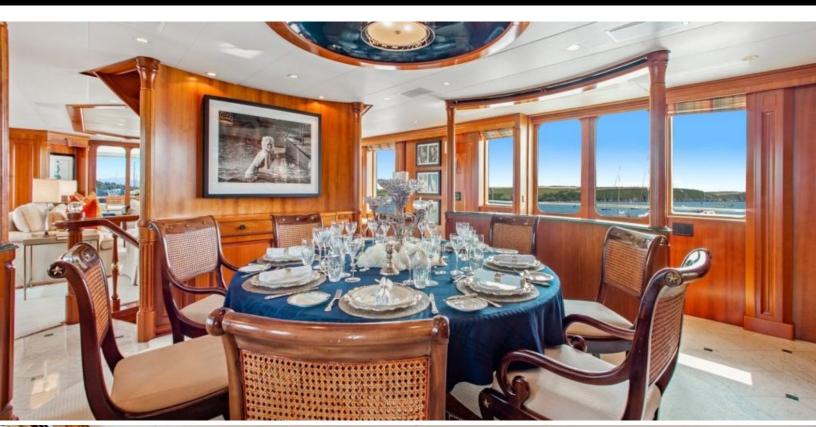

web@merlewood.com

131.9 feet / 40.2 meters | Trident | 1999

The JUST SAYIN' yacht brochure has been provided for informational use only and may not be used for contract purposes. Please contact your yacht broker at Merle Wood & Associates for additional information and availability.