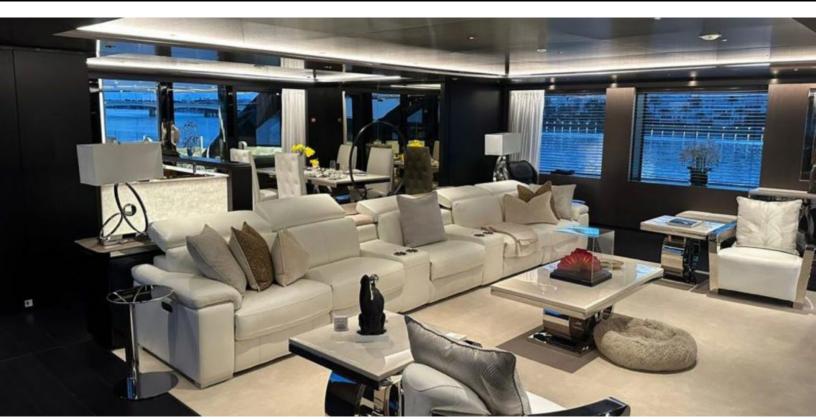

#### **ABOUT CASINO ROYALE**

The CASINO ROYALE yacht brochure reveals a vessel of distinction, where careful thought was placed into every detail on board. With an LOA of 236.2ft / 72m, the interior design is by Margherita Casprini, with exterior styling by Francesco Paszkowski. The CASINO ROYALE yacht accommodates 12 guests in 6 staterooms, which are each appointed with the best in comfort and entertainment. Explore this top of the line yacht, built by luxury yacht builder Tankoa, where meticulous work and creativity come together to create a floating sanctuary. Located in: South Florida, CASINO ROYALE beckons all who seek the best in luxury travel.