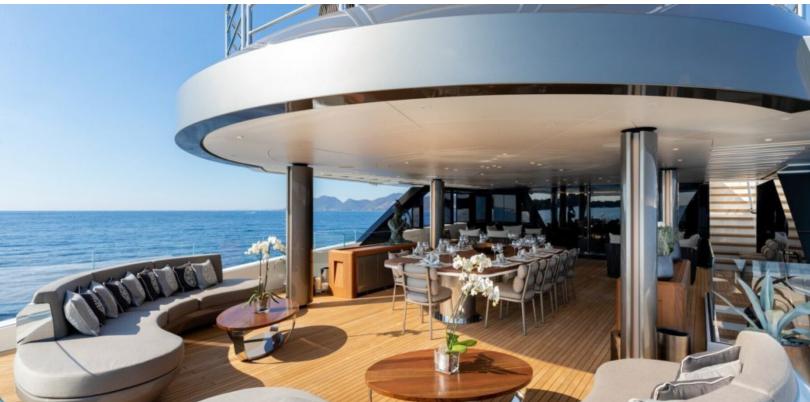

#### **ABOUT CASINO ROYALE**

The CASINO ROYALE yacht brochure reveals a vessel of distinction, where careful thought was placed into every detail on board. With an LOA of 236.2ft / 72m, the interior design is by Margherita Casprini, with exterior styling by Francesco Paszkowski. The CASINO ROYALE yacht accommodates 12 guests in 6 staterooms, which are each appointed with the best in comfort and entertainment. Explore this top of the line yacht, built by luxury yacht builder Tankoa, where meticulous work and creativity come together to create a floating sanctuary. Located in: South Florida, CASINO ROYALE beckons all who seek the best in luxury travel.