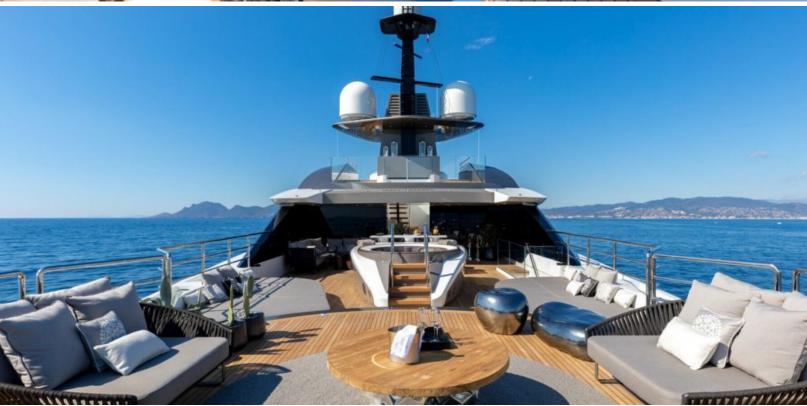

#### **ABOUT CASINO ROYALE**

The CASINO ROYALE yacht brochure reveals a vessel of distinction, where careful thought was placed into every detail on board. With an LOA of 236.2ft / 72m, the interior design is by Margherita Casprini, with exterior styling by Francesco Paszkowski. The CASINO ROYALE yacht accommodates 12 guests in 6 staterooms, which are each appointed with the best in comfort and entertainment. Explore this top of the line yacht, built by luxury yacht builder Tankoa, where meticulous work and creativity come together to create a floating sanctuary. Located in: South Florida, CASINO ROYALE beckons all who seek the best in luxury travel.