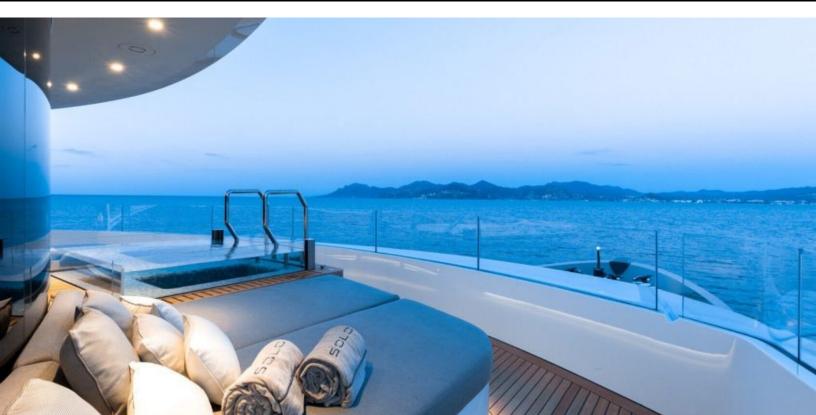

#### **ABOUT CASINO ROYALE**

The CASINO ROYALE yacht brochure reveals a vessel of distinction, where careful thought was placed into every detail on board. With an LOA of 236.2ft / 72m, the interior design is by Margherita Casprini, with exterior styling by Francesco Paszkowski. The CASINO ROYALE yacht accommodates 12 guests in 6 staterooms, which are each appointed with the best in comfort and entertainment. Explore this top of the line yacht, built by luxury yacht builder Tankoa, where meticulous work and creativity come together to create a floating sanctuary. Located in: South Florida, CASINO ROYALE beckons all who seek the best in luxury travel.