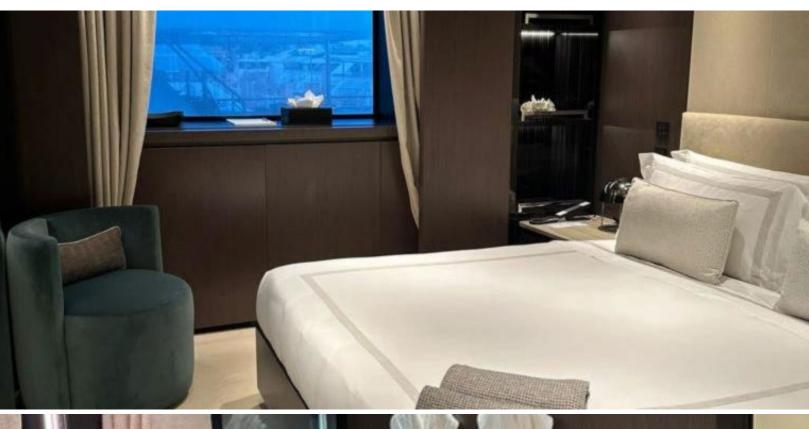

#### **ABOUT CASINO ROYALE**

The CASINO ROYALE yacht brochure reveals a vessel of distinction, where careful thought was placed into every detail on board. With an LOA of 236.2ft / 72m, the interior design is by Margherita Casprini, with exterior styling by Francesco Paszkowski. The CASINO ROYALE yacht accommodates 12 guests in 6 staterooms, which are each appointed with the best in comfort and entertainment. Explore this top of the line yacht, built by luxury yacht builder Tankoa, where meticulous work and creativity come together to create a floating sanctuary. Located in: South Florida, CASINO ROYALE beckons all who seek the best in luxury travel.