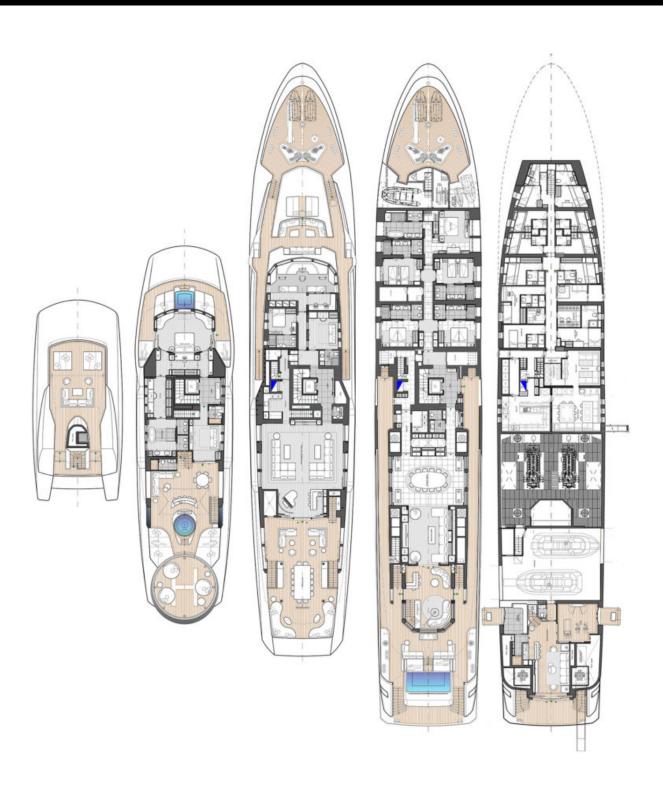

#### **ABOUT CASINO ROYALE**

The CASINO ROYALE yacht brochure reveals a vessel of distinction, where careful thought was placed into every detail on board. With an LOA of 236.2ft / 72m, the interior design is by Margherita Casprini, with exterior styling by Francesco Paszkowski. The CASINO ROYALE yacht accommodates 12 guests in 6 staterooms, which are each appointed with the best in comfort and entertainment. Explore this top of the line yacht, built by luxury yacht builder Tankoa, where meticulous work and creativity come together to create a floating sanctuary. Located in: South Florida, CASINO ROYALE beckons all who seek the best in luxury travel.

#### **SPECIFICATIONS**

Builder Built / Refits Length Beam Draft **Gross Tonnage Naval Architect Exterior Stylist** Interior Stylist Hull Classification Flag

2018 / Refit 2023 236.2 ft / 72 m 38.1 ft / 11.6 m 11.2 ft / 3.4 m 1.541 Francesco Paszkowski