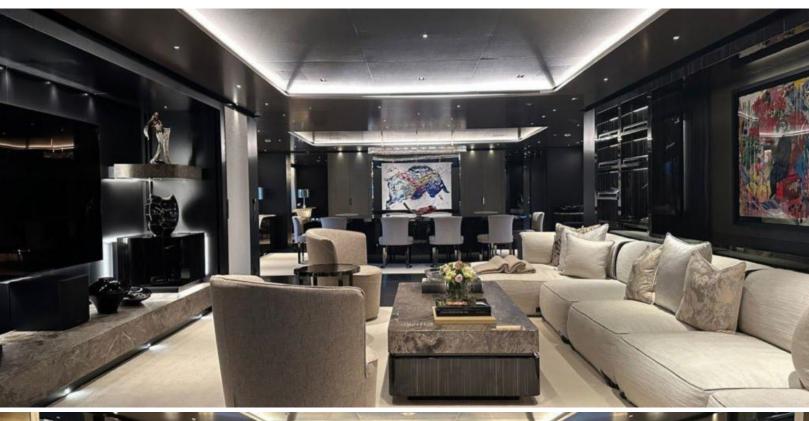

#### **ABOUT CASINO ROYALE**

The CASINO ROYALE yacht brochure reveals a vessel of distinction, where careful thought was placed into every detail on board. With an LOA of 236.2ft / 72m, the interior design is by Margherita Casprini, with exterior styling by Francesco Paszkowski. The CASINO ROYALE yacht accommodates 12 guests in 6 staterooms, which are each appointed with the best in comfort and entertainment. Explore this top of the line yacht, built by luxury yacht builder Tankoa, where meticulous work and creativity come together to create a floating sanctuary. Located in: South Florida, CASINO ROYALE beckons all who seek the best in luxury travel.