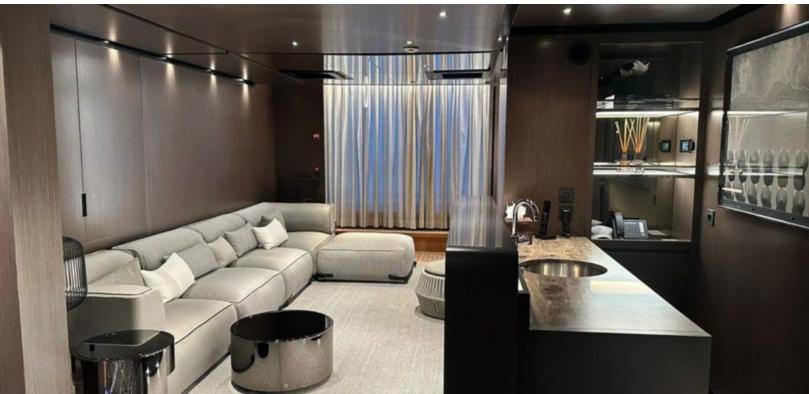

#### **ABOUT CASINO ROYALE**

The CASINO ROYALE yacht brochure reveals a vessel of distinction, where careful thought was placed into every detail on board. With an LOA of 236.2ft / 72m, the interior design is by Margherita Casprini, with exterior styling by Francesco Paszkowski. The CASINO ROYALE yacht accommodates 12 guests in 6 staterooms, which are each appointed with the best in comfort and entertainment. Explore this top of the line yacht, built by luxury yacht builder Tankoa, where meticulous work and creativity come together to create a floating sanctuary. Located in: South Florida, CASINO ROYALE beckons all who seek the best in luxury travel.