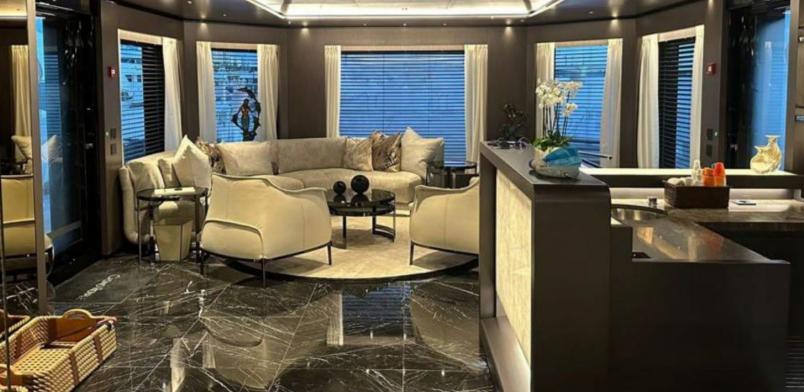

#### **ABOUT CASINO ROYALE**

The CASINO ROYALE yacht brochure reveals a vessel of distinction, where careful thought was placed into every detail on board. With an LOA of 236.2ft / 72m, the interior design is by Margherita Casprini, with exterior styling by Francesco Paszkowski. The CASINO ROYALE yacht accommodates 12 guests in 6 staterooms, which are each appointed with the best in comfort and entertainment. Explore this top of the line yacht, built by luxury yacht builder Tankoa, where meticulous work and creativity come together to create a floating sanctuary. Located in: South Florida, CASINO ROYALE beckons all who seek the best in luxury travel.