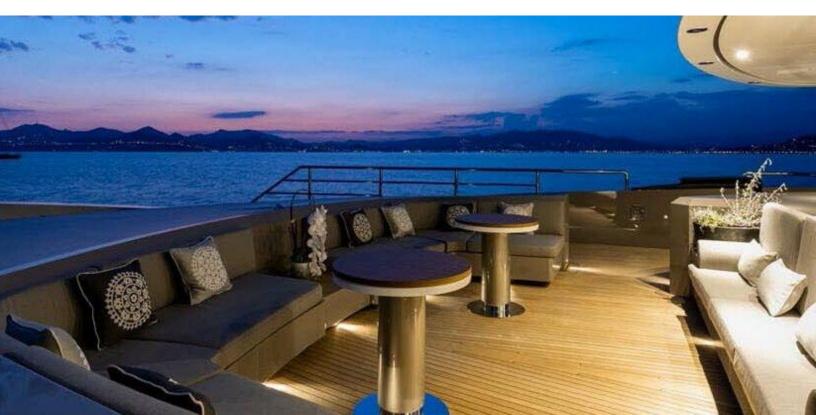

#### **ABOUT CASINO ROYALE**

The CASINO ROYALE yacht brochure reveals a vessel of distinction, where careful thought was placed into every detail on board. With an LOA of 236.2ft / 72m, the interior design is by Margherita Casprini, with exterior styling by Francesco Paszkowski. The CASINO ROYALE yacht accommodates 12 guests in 6 staterooms, which are each appointed with the best in comfort and entertainment. Explore this top of the line yacht, built by luxury yacht builder Tankoa, where meticulous work and creativity come together to create a floating sanctuary. Located in: South Florida, CASINO ROYALE beckons all who seek the best in luxury travel.