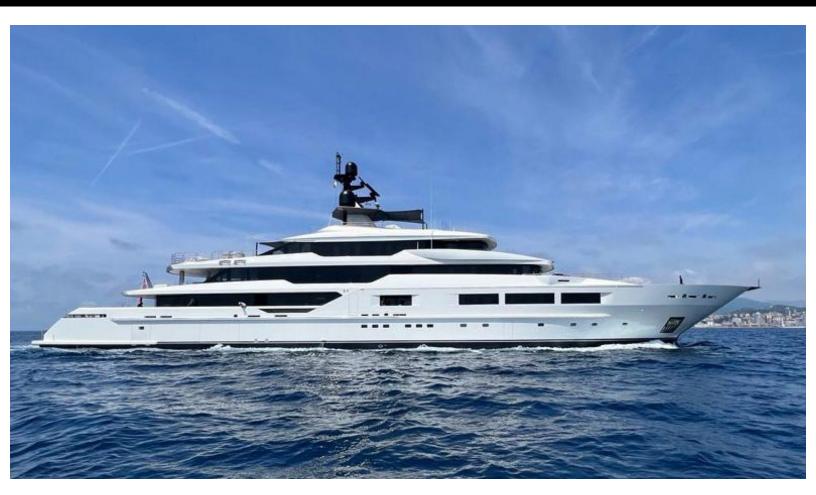

236.2 feet / 72 meters | Tankoa | 2018

12 GUESTS

6 STATEROOMS

18 CREW

**17.5 KNOTS** 

#### **ABOUT CASINO ROYALE**

The CASINO ROYALE yacht brochure reveals a vessel of distinction, where careful thought was placed into every detail on board. With an LOA of 236.2ft / 72m, the interior design is by Margherita Casprini, with exterior styling by Francesco Paszkowski. The CASINO ROYALE yacht accommodates 12 guests in 6 staterooms, which are each appointed with the best in comfort and entertainment. Explore this top of the line yacht, built by luxury yacht builder Tankoa, where meticulous work and creativity come together to create a floating sanctuary. Located in: South Florida, CASINO ROYALE beckons all who seek the best in luxury travel.