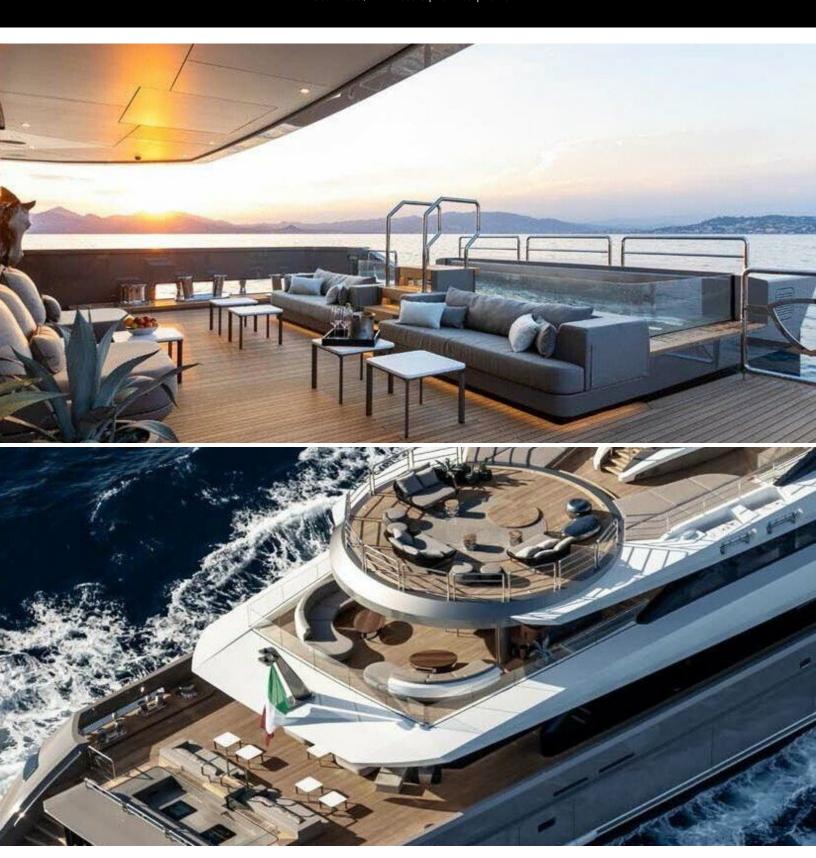

#### **ABOUT CASINO ROYALE**

The CASINO ROYALE yacht brochure reveals a vessel of distinction, where careful thought was placed into every detail on board. With an LOA of 236.2ft / 72m, the interior design is by Margherita Casprini, with exterior styling by Francesco Paszkowski. The CASINO ROYALE yacht accommodates 12 guests in 6 staterooms, which are each appointed with the best in comfort and entertainment. Explore this top of the line yacht, built by luxury yacht builder Tankoa, where meticulous work and creativity come together to create a floating sanctuary. Located in: South Florida, CASINO ROYALE beckons all who seek the best in luxury travel.