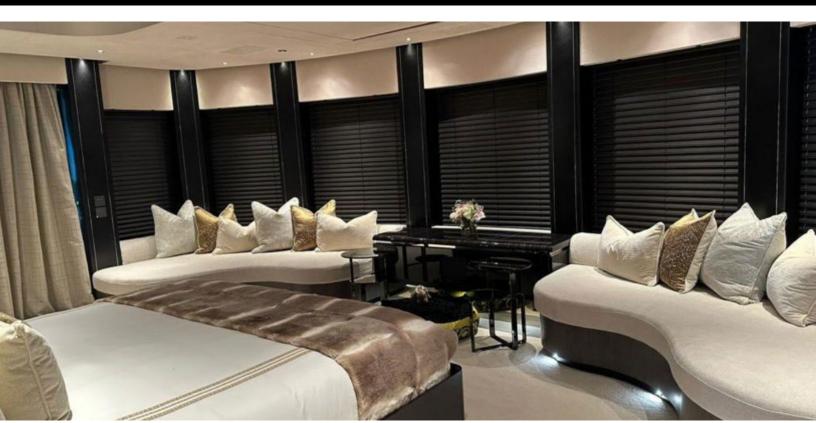

#### **ABOUT CASINO ROYALE**

The CASINO ROYALE yacht brochure reveals a vessel of distinction, where careful thought was placed into every detail on board. With an LOA of 236.2ft / 72m, the interior design is by Margherita Casprini, with exterior styling by Francesco Paszkowski. The CASINO ROYALE yacht accommodates 12 guests in 6 staterooms, which are each appointed with the best in comfort and entertainment. Explore this top of the line yacht, built by luxury yacht builder Tankoa, where meticulous work and creativity come together to create a floating sanctuary. Located in: South Florida, CASINO ROYALE beckons all who seek the best in luxury travel.