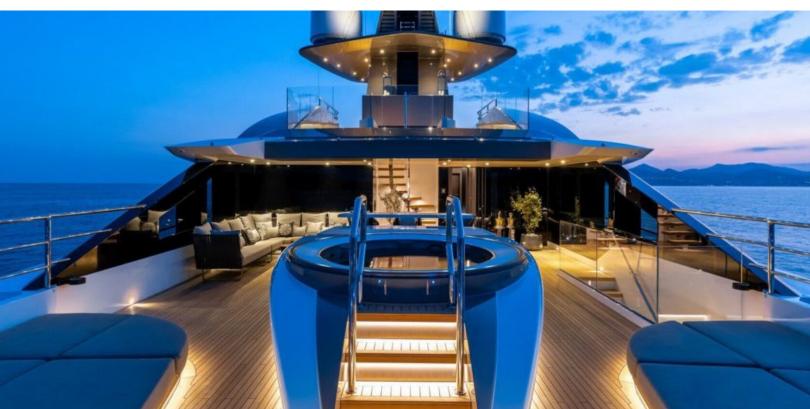

#### **ABOUT CASINO ROYALE**

The CASINO ROYALE yacht brochure reveals a vessel of distinction, where careful thought was placed into every detail on board. With an LOA of 236.2ft / 72m, the interior design is by Margherita Casprini, with exterior styling by Francesco Paszkowski. The CASINO ROYALE yacht accommodates 12 guests in 6 staterooms, which are each appointed with the best in comfort and entertainment. Explore this top of the line yacht, built by luxury yacht builder Tankoa, where meticulous work and creativity come together to create a floating sanctuary. Located in: South Florida, CASINO ROYALE beckons all who seek the best in luxury travel.