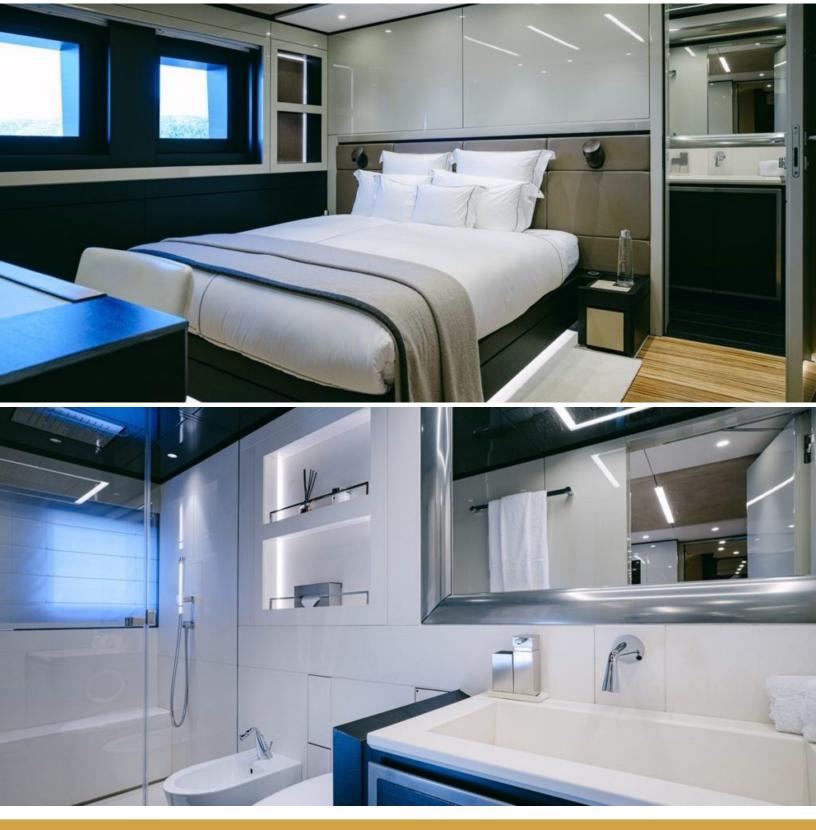

#### ABOUT BARTALI

The BARTALI yacht brochure reveals a vessel of distinction, where careful thought was placed into every detail on board. With an LOA of 154.4ft / 47.1m, the interior design is by Idealtalia, BB, Poltrona Frau, Paola Lenti, with exterior styling by Fulvio De Simoni. The BARTALI yacht accommodates 11 guests in 5 staterooms, which are each appointed with the best in comfort and entertainment. Explore this top of the line yacht, built by luxury yacht builder Wider, where meticulous work and creativity come together to create a floating sanctuary. Located in: Western Mediterranean, BARTALI beckons all who seek the best in luxury travel.