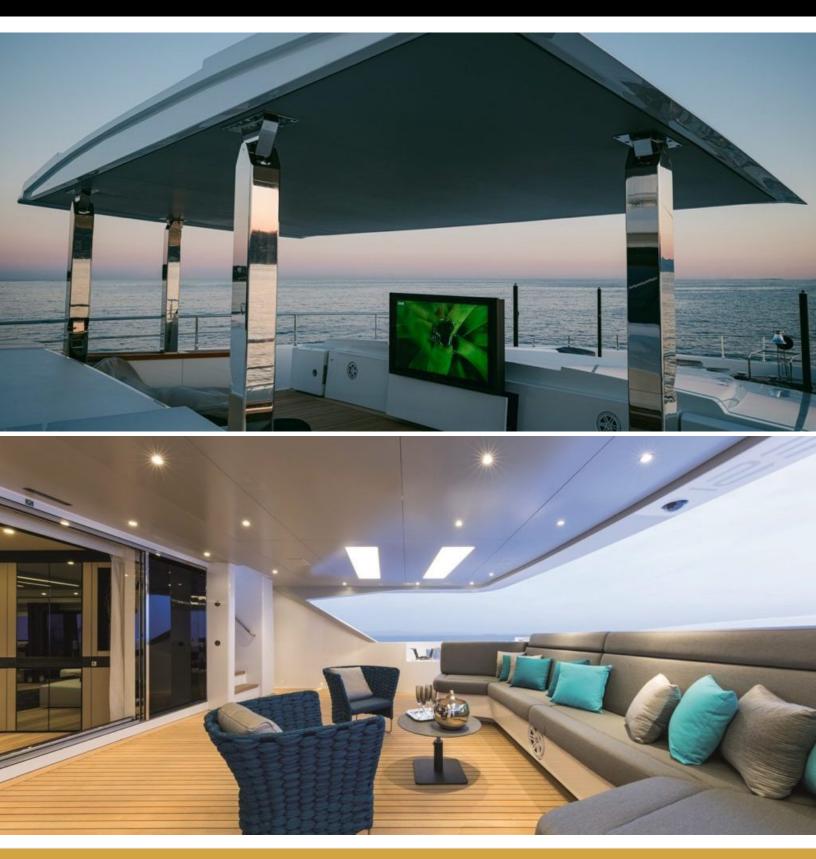

#### ABOUT BARTALI

The BARTALI yacht brochure reveals a vessel of distinction, where careful thought was placed into every detail on board. With an LOA of 154.4ft / 47.1m, the interior design is by Idealtalia, BB, Poltrona Frau, Paola Lenti, with exterior styling by Fulvio De Simoni. The BARTALI yacht accommodates 11 guests in 5 staterooms, which are each appointed with the best in comfort and entertainment. Explore this top of the line yacht, built by luxury yacht builder Wider, where meticulous work and creativity come together to create a floating sanctuary. Located in: Western Mediterranean, BARTALI beckons all who seek the best in luxury travel.