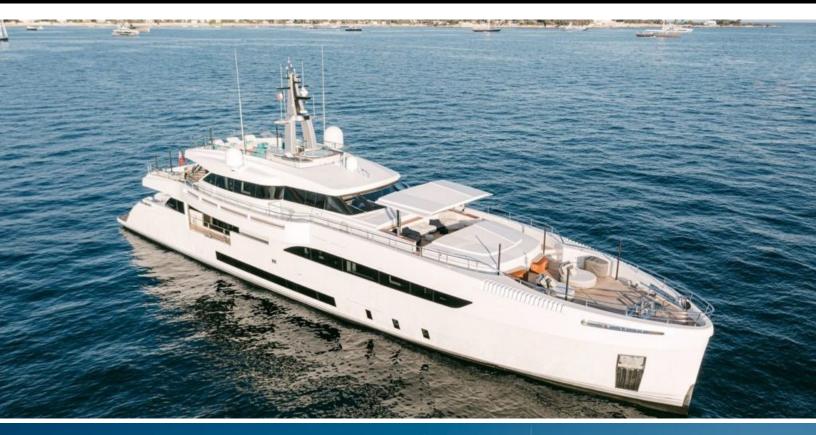

#### ABOUT BARTALI

The BARTALI yacht brochure reveals a vessel of distinction, where careful thought was placed into every detail on board. With an LOA of 154.4ft / 47.1m, the interior design is by Idealtalia, BB, Poltrona Frau, Paola Lenti, with exterior styling by Fulvio De Simoni. The BARTALI yacht accommodates 11 guests in 5 staterooms, which are each appointed with the best in comfort and entertainment. Explore this top of the line yacht, built by luxury yacht builder Wider, where meticulous work and creativity come together to create a floating sanctuary. Located in: Western Mediterranean, BARTALI beckons all who seek the best in luxury travel.