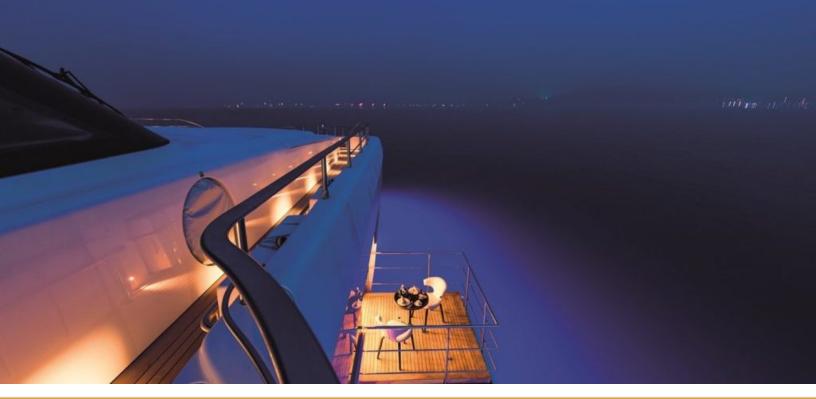

#### ABOUT BARTALI

The BARTALI yacht brochure reveals a vessel of distinction, where careful thought was placed into every detail on board. With an LOA of 154.4ft / 47.1m, the interior design is by Idealtalia, BB, Poltrona Frau, Paola Lenti, with exterior styling by Fulvio De Simoni. The BARTALI yacht accommodates 11 guests in 5 staterooms, which are each appointed with the best in comfort and entertainment. Explore this top of the line yacht, built by luxury yacht builder Wider, where meticulous work and creativity come together to create a floating sanctuary. Located in: Western Mediterranean, BARTALI beckons all who seek the best in luxury travel.