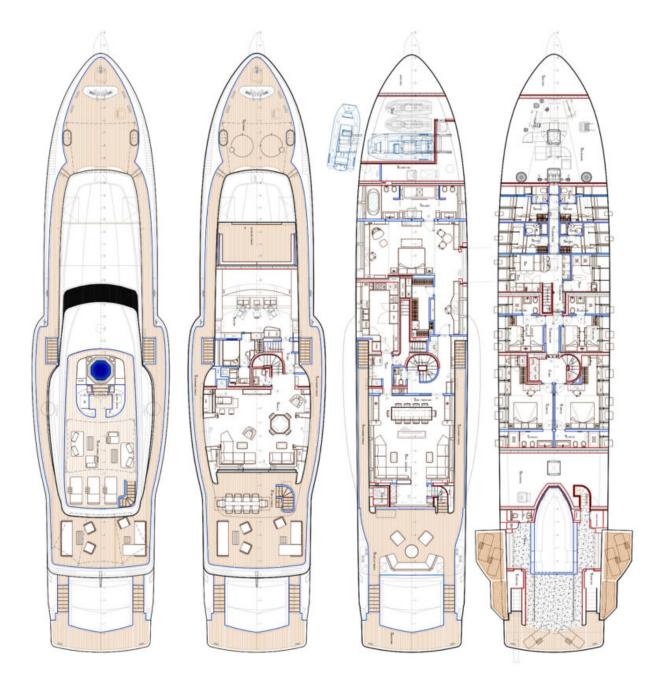

#### ABOUT BARTALI

The BARTALI yacht brochure reveals a vessel of distinction, where careful thought was placed into every detail on board. With an LOA of 154.4ft / 47.1m, the interior design is by Idealtalia, BB, Poltrona Frau, Paola Lenti, with exterior styling by Fulvio De Simoni. The BARTALI yacht accommodates 11 guests in 5 staterooms, which are each appointed with the best in comfort and entertainment. Explore this top of the line yacht, built by luxury yacht builder Wider, where meticulous work and creativity come together to create a floating sanctuary. Located in: Western Mediterranean, BARTALI beckons all who seek the best in luxury travel.