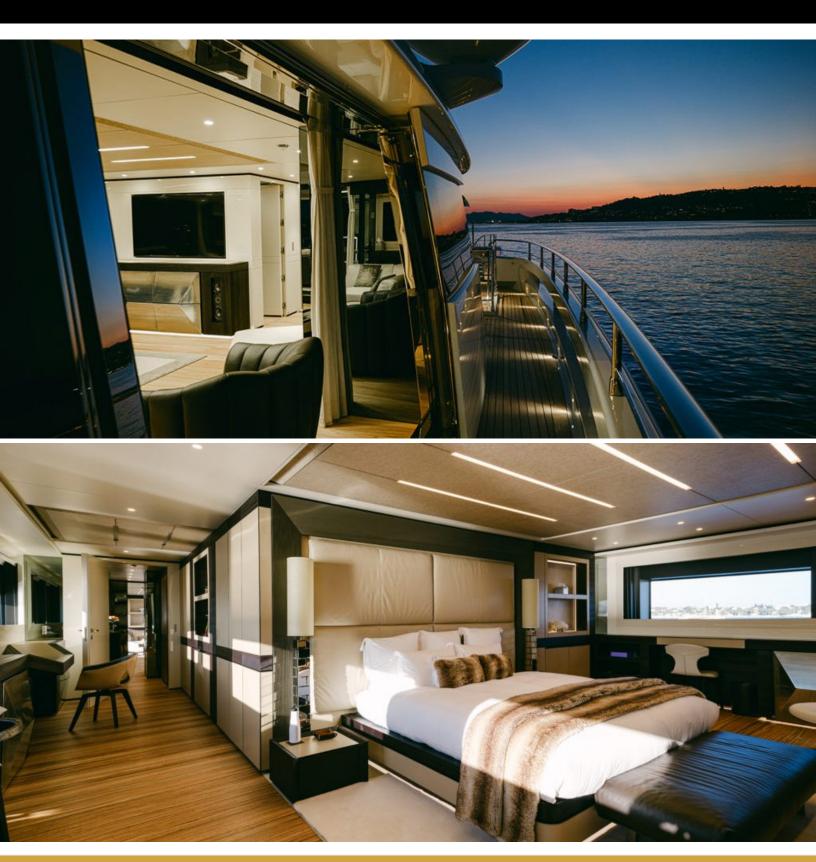

#### ABOUT BARTALI

The BARTALI yacht brochure reveals a vessel of distinction, where careful thought was placed into every detail on board. With an LOA of 154.4ft / 47.1m, the interior design is by Idealtalia, BB, Poltrona Frau, Paola Lenti, with exterior styling by Fulvio De Simoni. The BARTALI yacht accommodates 11 guests in 5 staterooms, which are each appointed with the best in comfort and entertainment. Explore this top of the line yacht, built by luxury yacht builder Wider, where meticulous work and creativity come together to create a floating sanctuary. Located in: Western Mediterranean, BARTALI beckons all who seek the best in luxury travel.