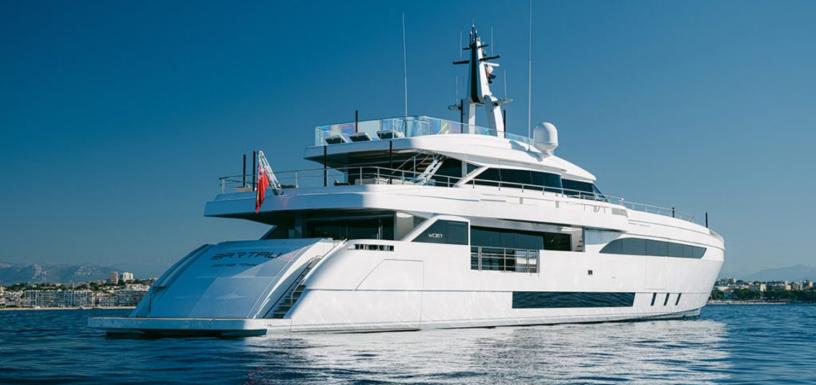

#### ABOUT BARTALI

The BARTALI yacht brochure reveals a vessel of distinction, where careful thought was placed into every detail on board. With an LOA of 154.4ft / 47.1m, the interior design is by Idealtalia, BB, Poltrona Frau, Paola Lenti, with exterior styling by Fulvio De Simoni. The BARTALI yacht accommodates 11 guests in 5 staterooms, which are each appointed with the best in comfort and entertainment. Explore this top of the line yacht, built by luxury yacht builder Wider, where meticulous work and creativity come together to create a floating sanctuary. Located in: Western Mediterranean, BARTALI beckons all who seek the best in luxury travel.