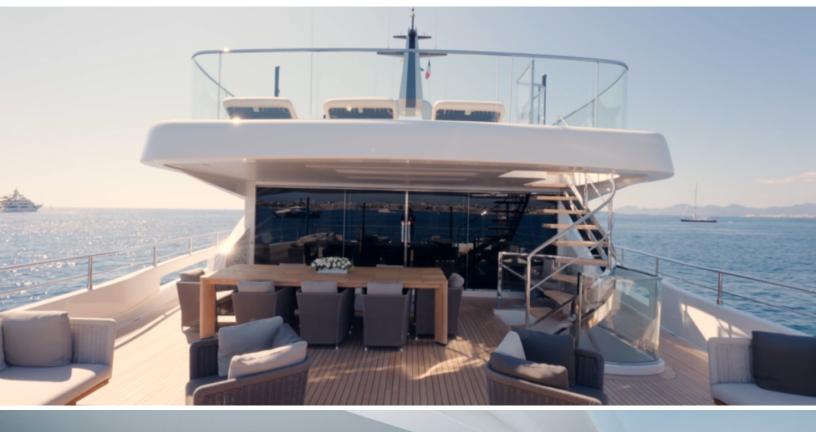

#### ABOUT BARTALI

The BARTALI yacht brochure reveals a vessel of distinction, where careful thought was placed into every detail on board. With an LOA of 154.4ft / 47.1m, the interior design is by Idealtalia, BB, Poltrona Frau, Paola Lenti, with exterior styling by Fulvio De Simoni. The BARTALI yacht accommodates 11 guests in 5 staterooms, which are each appointed with the best in comfort and entertainment. Explore this top of the line yacht, built by luxury yacht builder Wider, where meticulous work and creativity come together to create a floating sanctuary. Located in: Western Mediterranean, BARTALI beckons all who seek the best in luxury travel.