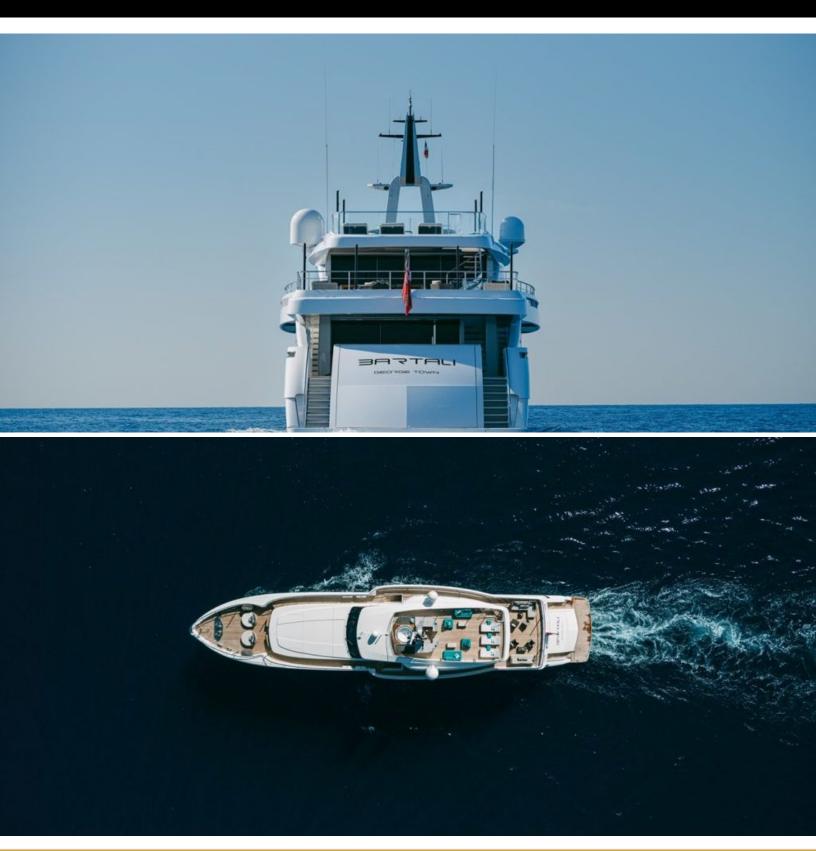

#### ABOUT BARTALI

The BARTALI yacht brochure reveals a vessel of distinction, where careful thought was placed into every detail on board. With an LOA of 154.4ft / 47.1m, the interior design is by Idealtalia, BB, Poltrona Frau, Paola Lenti, with exterior styling by Fulvio De Simoni. The BARTALI yacht accommodates 11 guests in 5 staterooms, which are each appointed with the best in comfort and entertainment. Explore this top of the line yacht, built by luxury yacht builder Wider, where meticulous work and creativity come together to create a floating sanctuary. Located in: Western Mediterranean, BARTALI beckons all who seek the best in luxury travel.