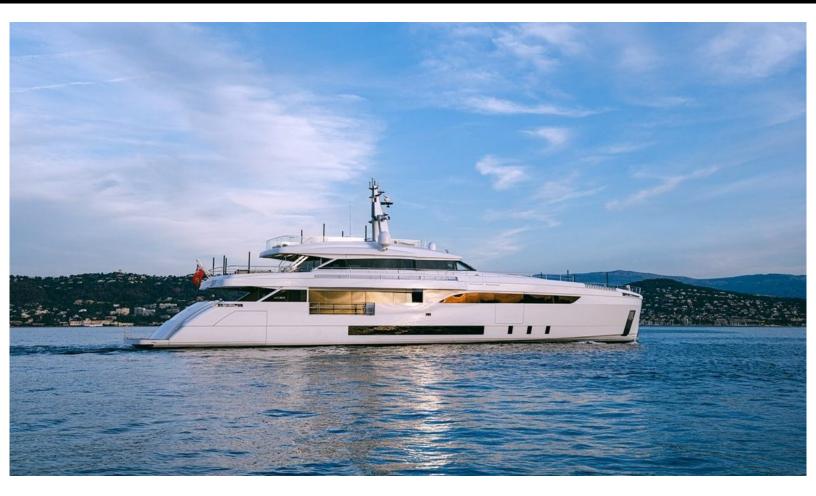

154.4 feet / 47.1 meters | Wider | 2016

#### ABOUT BARTALI

The BARTALI yacht brochure reveals a vessel of distinction, where careful thought was placed into every detail on board. With an LOA of 154.4ft / 47.1m, the interior design is by Idealtalia, BB, Poltrona Frau, Paola Lenti, with exterior styling by Fulvio De Simoni. The BARTALI yacht accommodates 11 guests in 5 staterooms, which are each appointed with the best in comfort and entertainment. Explore this top of the line yacht, built by luxury yacht builder Wider, where meticulous work and creativity come together to create a floating sanctuary. Located in: Western Mediterranean, BARTALI beckons all who seek the best in luxury travel.