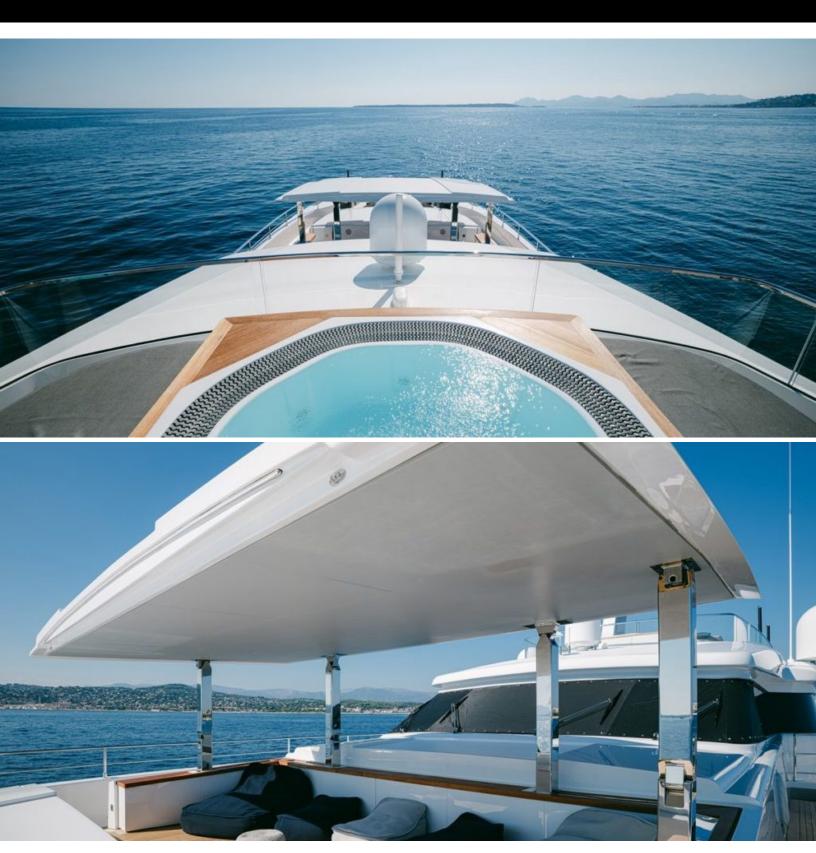

#### ABOUT BARTALI

The BARTALI yacht brochure reveals a vessel of distinction, where careful thought was placed into every detail on board. With an LOA of 154.4ft / 47.1m, the interior design is by Idealtalia, BB, Poltrona Frau, Paola Lenti, with exterior styling by Fulvio De Simoni. The BARTALI yacht accommodates 11 guests in 5 staterooms, which are each appointed with the best in comfort and entertainment. Explore this top of the line yacht, built by luxury yacht builder Wider, where meticulous work and creativity come together to create a floating sanctuary. Located in: Western Mediterranean, BARTALI beckons all who seek the best in luxury travel.