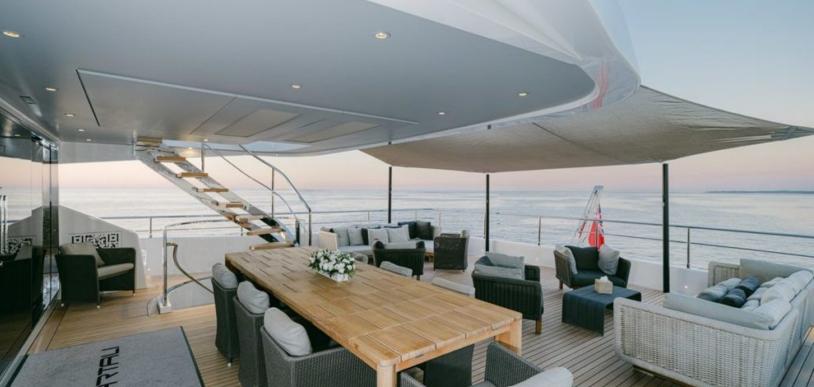

#### ABOUT BARTALI

The BARTALI yacht brochure reveals a vessel of distinction, where careful thought was placed into every detail on board. With an LOA of 154.4ft / 47.1m, the interior design is by Idealtalia, BB, Poltrona Frau, Paola Lenti, with exterior styling by Fulvio De Simoni. The BARTALI yacht accommodates 11 guests in 5 staterooms, which are each appointed with the best in comfort and entertainment. Explore this top of the line yacht, built by luxury yacht builder Wider, where meticulous work and creativity come together to create a floating sanctuary. Located in: Western Mediterranean, BARTALI beckons all who seek the best in luxury travel.