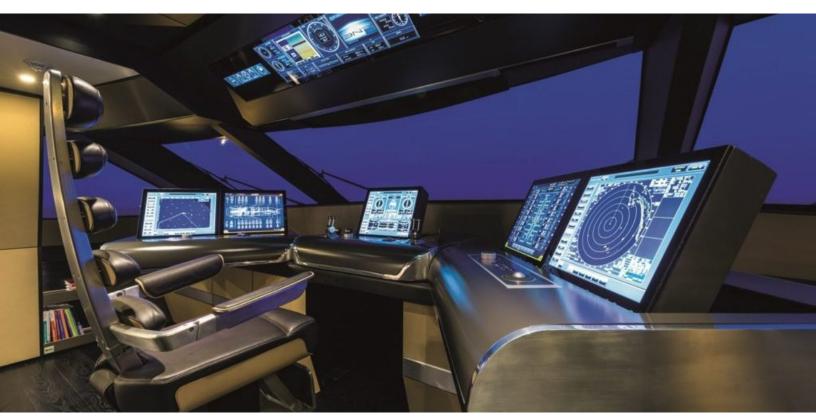

#### ABOUT BARTALI

The BARTALI yacht brochure reveals a vessel of distinction, where careful thought was placed into every detail on board. With an LOA of 154.4ft / 47.1m, the interior design is by Idealtalia, BB, Poltrona Frau, Paola Lenti, with exterior styling by Fulvio De Simoni. The BARTALI yacht accommodates 11 guests in 5 staterooms, which are each appointed with the best in comfort and entertainment. Explore this top of the line yacht, built by luxury yacht builder Wider, where meticulous work and creativity come together to create a floating sanctuary. Located in: Western Mediterranean, BARTALI beckons all who seek the best in luxury travel.