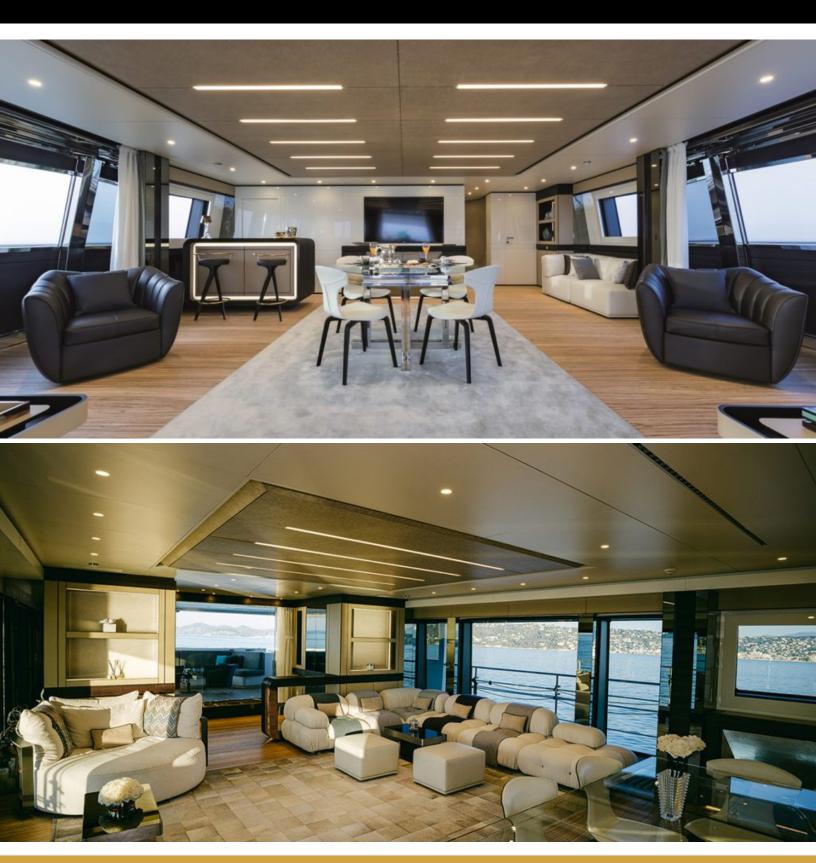

#### ABOUT BARTALI

The BARTALI yacht brochure reveals a vessel of distinction, where careful thought was placed into every detail on board. With an LOA of 154.4ft / 47.1m, the interior design is by Idealtalia, BB, Poltrona Frau, Paola Lenti, with exterior styling by Fulvio De Simoni. The BARTALI yacht accommodates 11 guests in 5 staterooms, which are each appointed with the best in comfort and entertainment. Explore this top of the line yacht, built by luxury yacht builder Wider, where meticulous work and creativity come together to create a floating sanctuary. Located in: Western Mediterranean, BARTALI beckons all who seek the best in luxury travel.