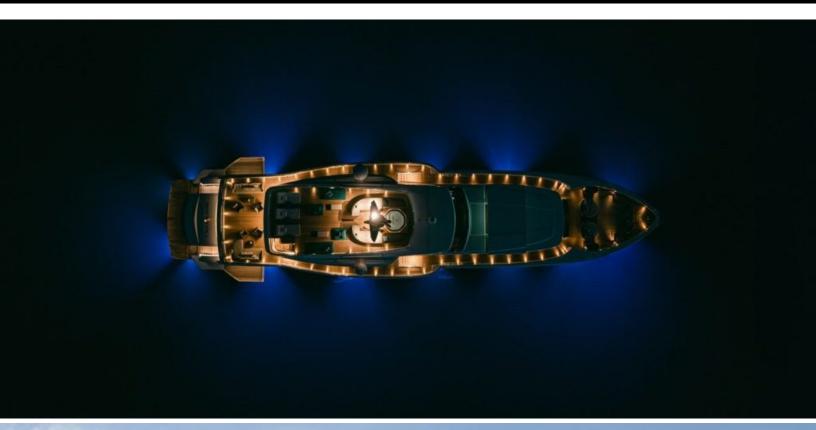

#### ABOUT BARTALI

The BARTALI yacht brochure reveals a vessel of distinction, where careful thought was placed into every detail on board. With an LOA of 154.4ft / 47.1m, the interior design is by Idealtalia, BB, Poltrona Frau, Paola Lenti, with exterior styling by Fulvio De Simoni. The BARTALI yacht accommodates 11 guests in 5 staterooms, which are each appointed with the best in comfort and entertainment. Explore this top of the line yacht, built by luxury yacht builder Wider, where meticulous work and creativity come together to create a floating sanctuary. Located in: Western Mediterranean, BARTALI beckons all who seek the best in luxury travel.