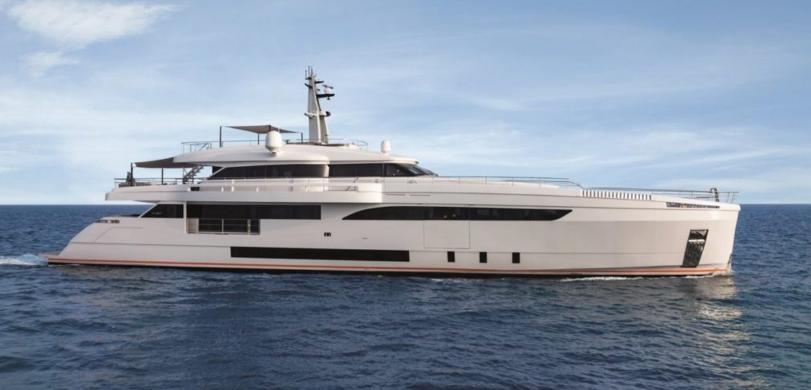

#### ABOUT BARTALI

The BARTALI yacht brochure reveals a vessel of distinction, where careful thought was placed into every detail on board. With an LOA of 154.4ft / 47.1m, the interior design is by Idealtalia, BB, Poltrona Frau, Paola Lenti, with exterior styling by Fulvio De Simoni. The BARTALI yacht accommodates 11 guests in 5 staterooms, which are each appointed with the best in comfort and entertainment. Explore this top of the line yacht, built by luxury yacht builder Wider, where meticulous work and creativity come together to create a floating sanctuary. Located in: Western Mediterranean, BARTALI beckons all who seek the best in luxury travel.