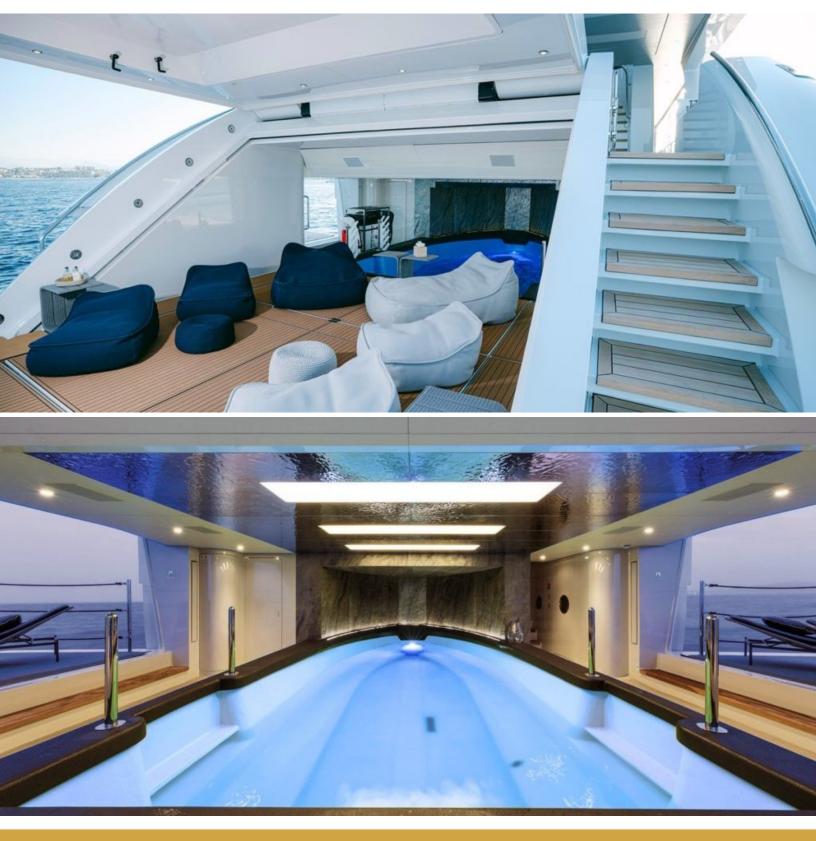

#### ABOUT BARTALI

The BARTALI yacht brochure reveals a vessel of distinction, where careful thought was placed into every detail on board. With an LOA of 154.4ft / 47.1m, the interior design is by Idealtalia, BB, Poltrona Frau, Paola Lenti, with exterior styling by Fulvio De Simoni. The BARTALI yacht accommodates 11 guests in 5 staterooms, which are each appointed with the best in comfort and entertainment. Explore this top of the line yacht, built by luxury yacht builder Wider, where meticulous work and creativity come together to create a floating sanctuary. Located in: Western Mediterranean, BARTALI beckons all who seek the best in luxury travel.