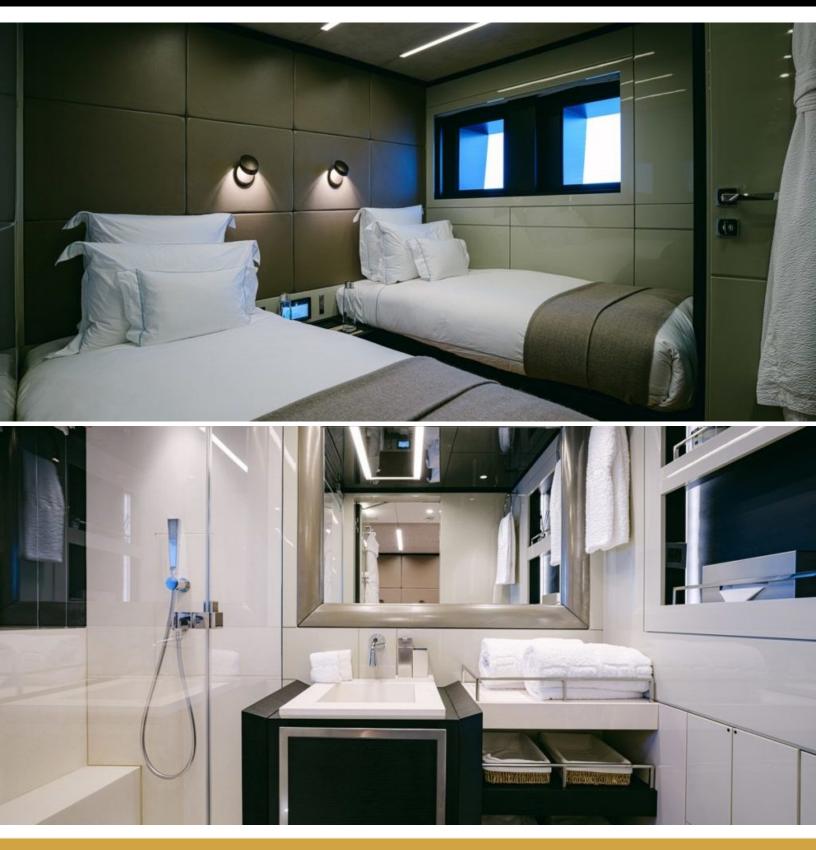

#### ABOUT BARTALI

The BARTALI yacht brochure reveals a vessel of distinction, where careful thought was placed into every detail on board. With an LOA of 154.4ft / 47.1m, the interior design is by Idealtalia, BB, Poltrona Frau, Paola Lenti, with exterior styling by Fulvio De Simoni. The BARTALI yacht accommodates 11 guests in 5 staterooms, which are each appointed with the best in comfort and entertainment. Explore this top of the line yacht, built by luxury yacht builder Wider, where meticulous work and creativity come together to create a floating sanctuary. Located in: Western Mediterranean, BARTALI beckons all who seek the best in luxury travel.