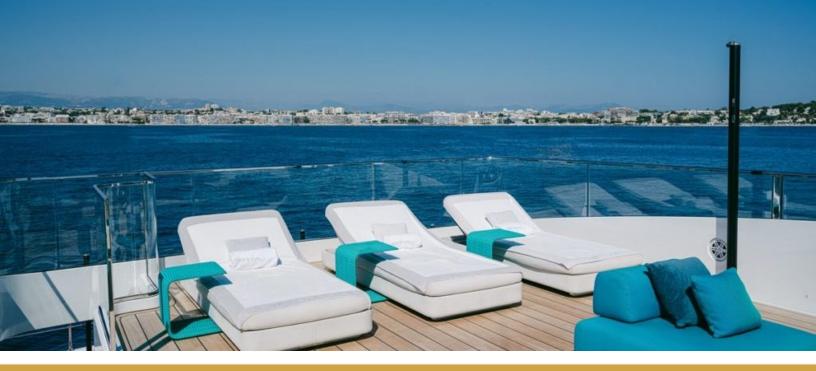

#### ABOUT BARTALI

The BARTALI yacht brochure reveals a vessel of distinction, where careful thought was placed into every detail on board. With an LOA of 154.4ft / 47.1m, the interior design is by Idealtalia, BB, Poltrona Frau, Paola Lenti, with exterior styling by Fulvio De Simoni. The BARTALI yacht accommodates 11 guests in 5 staterooms, which are each appointed with the best in comfort and entertainment. Explore this top of the line yacht, built by luxury yacht builder Wider, where meticulous work and creativity come together to create a floating sanctuary. Located in: Western Mediterranean, BARTALI beckons all who seek the best in luxury travel.