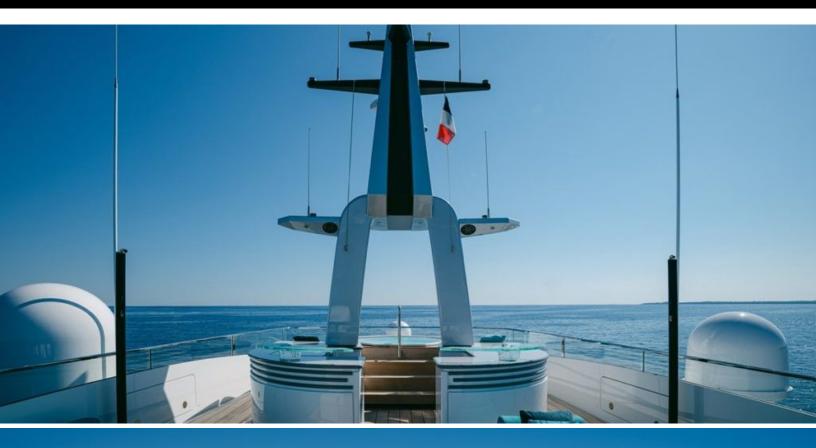

#### ABOUT BARTALI

The BARTALI yacht brochure reveals a vessel of distinction, where careful thought was placed into every detail on board. With an LOA of 154.4ft / 47.1m, the interior design is by Idealtalia, BB, Poltrona Frau, Paola Lenti, with exterior styling by Fulvio De Simoni. The BARTALI yacht accommodates 11 guests in 5 staterooms, which are each appointed with the best in comfort and entertainment. Explore this top of the line yacht, built by luxury yacht builder Wider, where meticulous work and creativity come together to create a floating sanctuary. Located in: Western Mediterranean, BARTALI beckons all who seek the best in luxury travel.