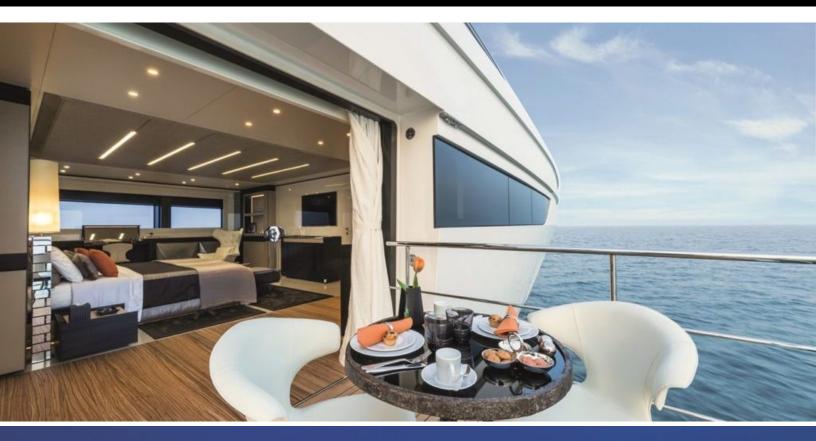

#### ABOUT BARTALI

The BARTALI yacht brochure reveals a vessel of distinction, where careful thought was placed into every detail on board. With an LOA of 154.4ft / 47.1m, the interior design is by Idealtalia, BB, Poltrona Frau, Paola Lenti, with exterior styling by Fulvio De Simoni. The BARTALI yacht accommodates 11 guests in 5 staterooms, which are each appointed with the best in comfort and entertainment. Explore this top of the line yacht, built by luxury yacht builder Wider, where meticulous work and creativity come together to create a floating sanctuary. Located in: Western Mediterranean, BARTALI beckons all who seek the best in luxury travel.