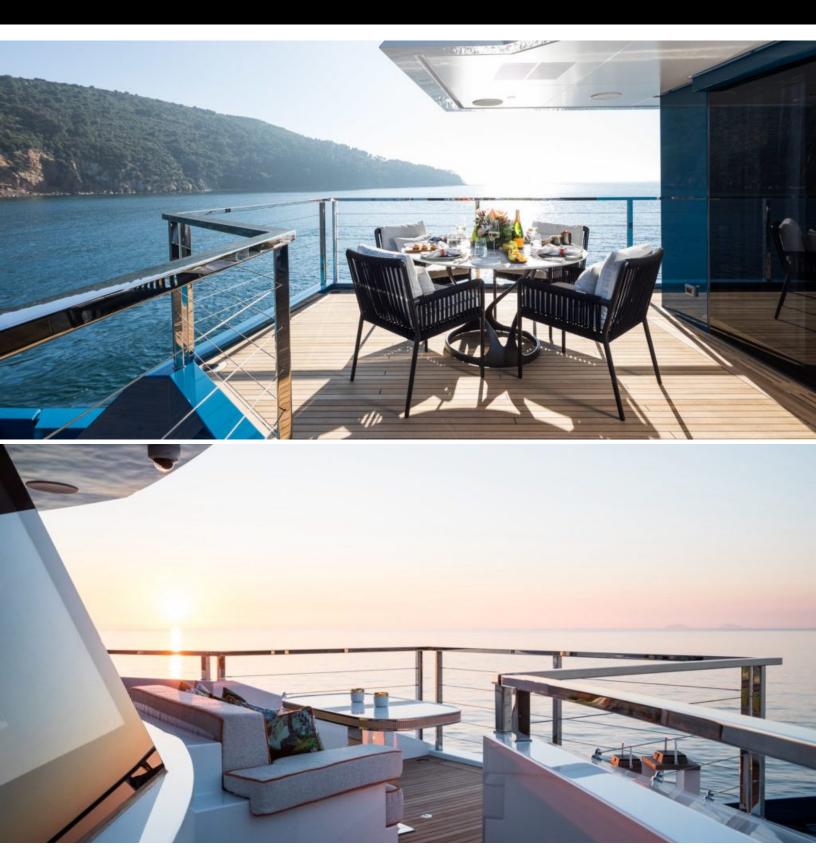

#### ABOUT KING BENJI

The KING BENJI yacht brochure reveals a vessel of distinction, where careful thought was placed into every detail on board. With an LOA of 154ft / 46.9m, the interior design is by Design Unlimited, with exterior styling by Gregory C. Marshall. The KING BENJI yacht accommodates 10 guests in 5 staterooms, which are each appointed with the best in comfort and entertainment. Explore this top of the line yacht, built by luxury yacht builder Dunya, where meticulous work and creativity come together to create a floating sanctuary. Located in: Eastern Mediterranean, KING BENJI beckons all who seek the best in luxury travel.