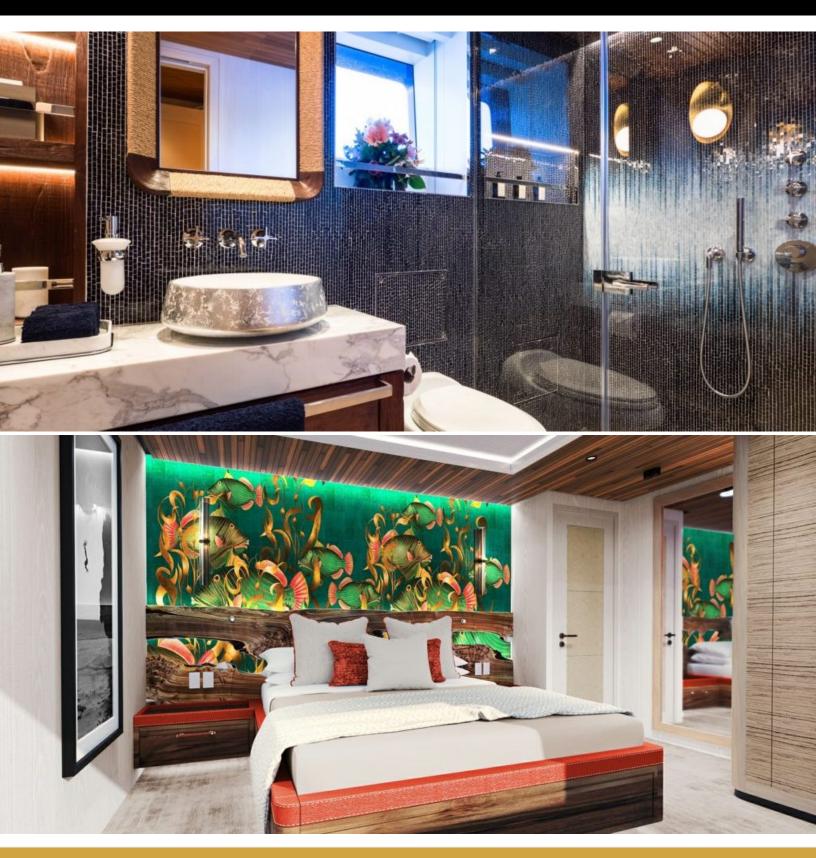

#### ABOUT KING BENJI

The KING BENJI yacht brochure reveals a vessel of distinction, where careful thought was placed into every detail on board. With an LOA of 154ft / 46.9m, the interior design is by Design Unlimited, with exterior styling by Gregory C. Marshall. The KING BENJI yacht accommodates 10 guests in 5 staterooms, which are each appointed with the best in comfort and entertainment. Explore this top of the line yacht, built by luxury yacht builder Dunya, where meticulous work and creativity come together to create a floating sanctuary. Located in: Eastern Mediterranean, KING BENJI beckons all who seek the best in luxury travel.