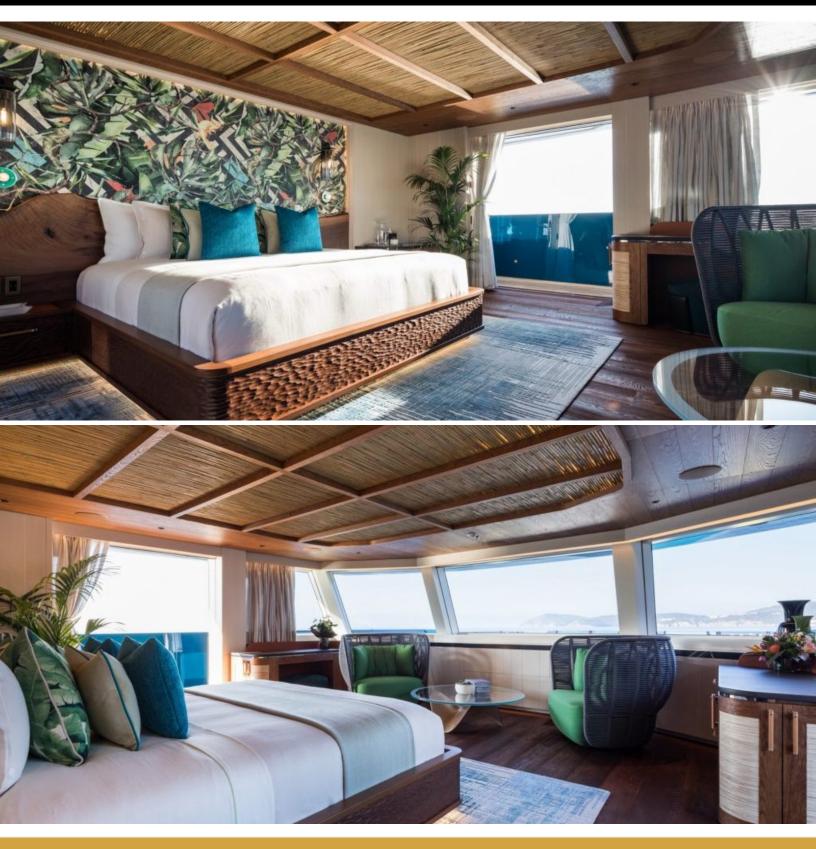

#### ABOUT KING BENJI

The KING BENJI yacht brochure reveals a vessel of distinction, where careful thought was placed into every detail on board. With an LOA of 154ft / 46.9m, the interior design is by Design Unlimited, with exterior styling by Gregory C. Marshall. The KING BENJI yacht accommodates 10 guests in 5 staterooms, which are each appointed with the best in comfort and entertainment. Explore this top of the line yacht, built by luxury yacht builder Dunya, where meticulous work and creativity come together to create a floating sanctuary. Located in: Eastern Mediterranean, KING BENJI beckons all who seek the best in luxury travel.