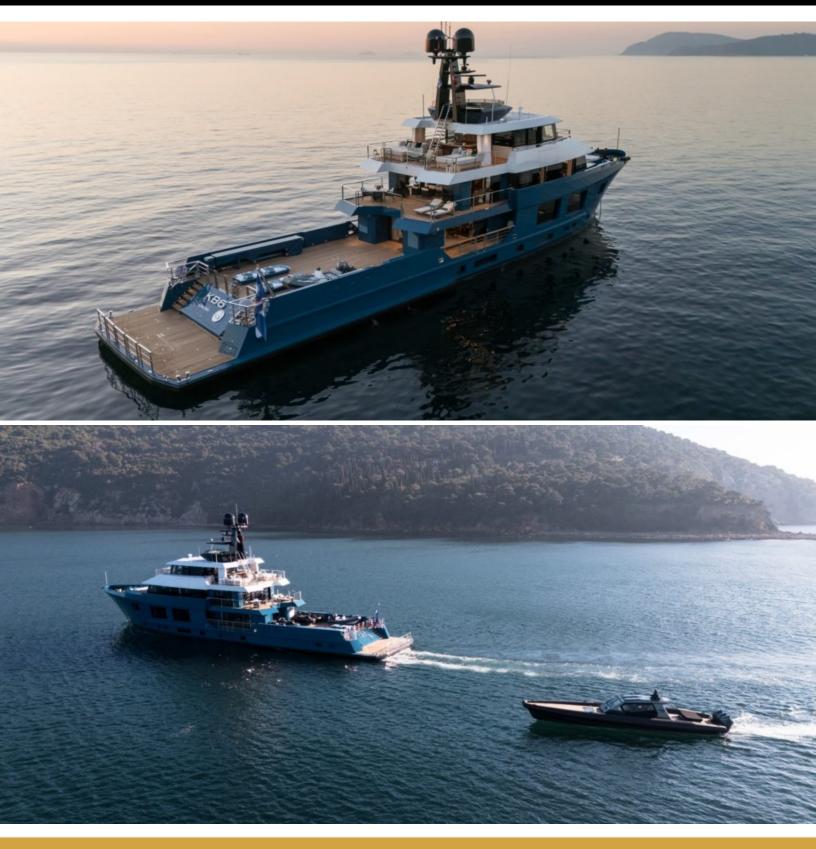

#### ABOUT KING BENJI

The KING BENJI yacht brochure reveals a vessel of distinction, where careful thought was placed into every detail on board. With an LOA of 154ft / 46.9m, the interior design is by Design Unlimited, with exterior styling by Gregory C. Marshall. The KING BENJI yacht accommodates 10 guests in 5 staterooms, which are each appointed with the best in comfort and entertainment. Explore this top of the line yacht, built by luxury yacht builder Dunya, where meticulous work and creativity come together to create a floating sanctuary. Located in: Eastern Mediterranean, KING BENJI beckons all who seek the best in luxury travel.