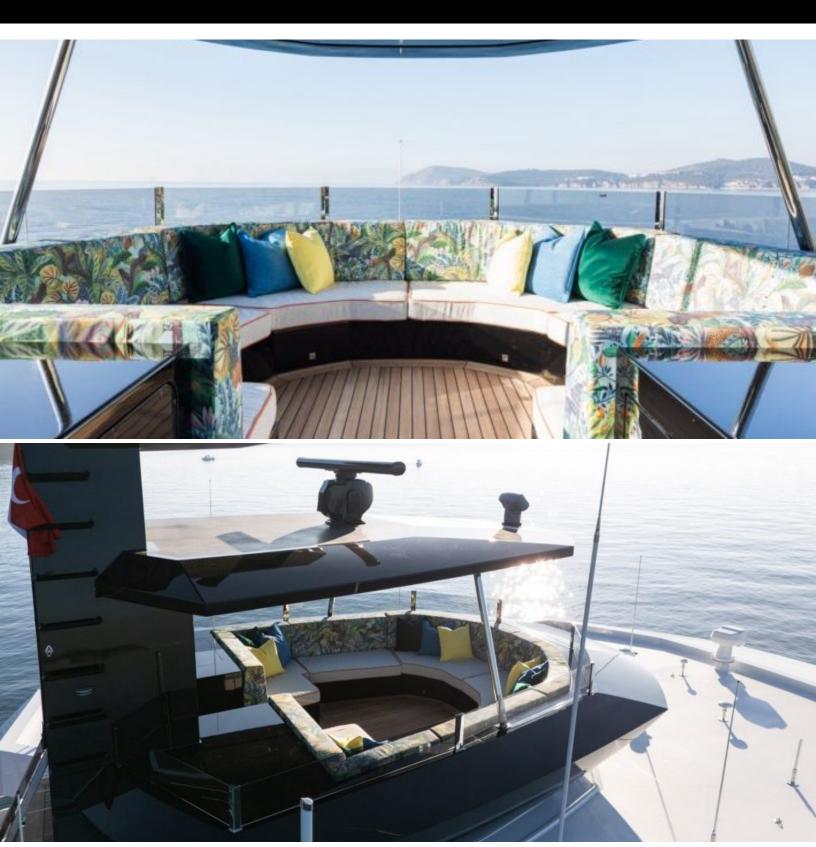

#### ABOUT KING BENJI

The KING BENJI yacht brochure reveals a vessel of distinction, where careful thought was placed into every detail on board. With an LOA of 154ft / 46.9m, the interior design is by Design Unlimited, with exterior styling by Gregory C. Marshall. The KING BENJI yacht accommodates 10 guests in 5 staterooms, which are each appointed with the best in comfort and entertainment. Explore this top of the line yacht, built by luxury yacht builder Dunya, where meticulous work and creativity come together to create a floating sanctuary. Located in: Eastern Mediterranean, KING BENJI beckons all who seek the best in luxury travel.