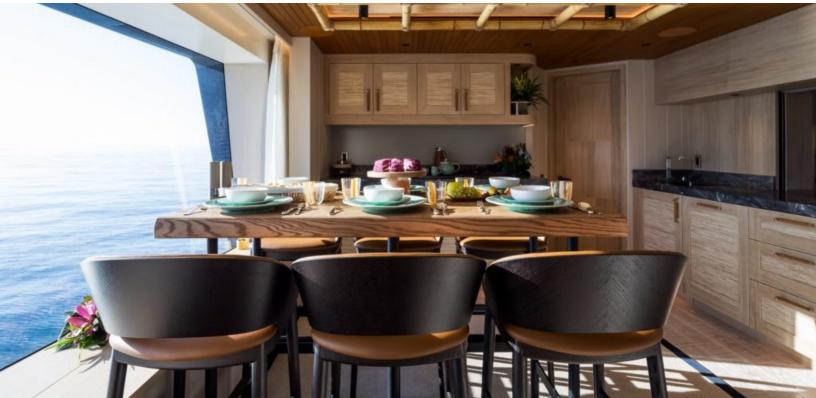

#### ABOUT KING BENJI

The KING BENJI yacht brochure reveals a vessel of distinction, where careful thought was placed into every detail on board. With an LOA of 154ft / 46.9m, the interior design is by Design Unlimited, with exterior styling by Gregory C. Marshall. The KING BENJI yacht accommodates 10 guests in 5 staterooms, which are each appointed with the best in comfort and entertainment. Explore this top of the line yacht, built by luxury yacht builder Dunya, where meticulous work and creativity come together to create a floating sanctuary. Located in: Eastern Mediterranean, KING BENJI beckons all who seek the best in luxury travel.