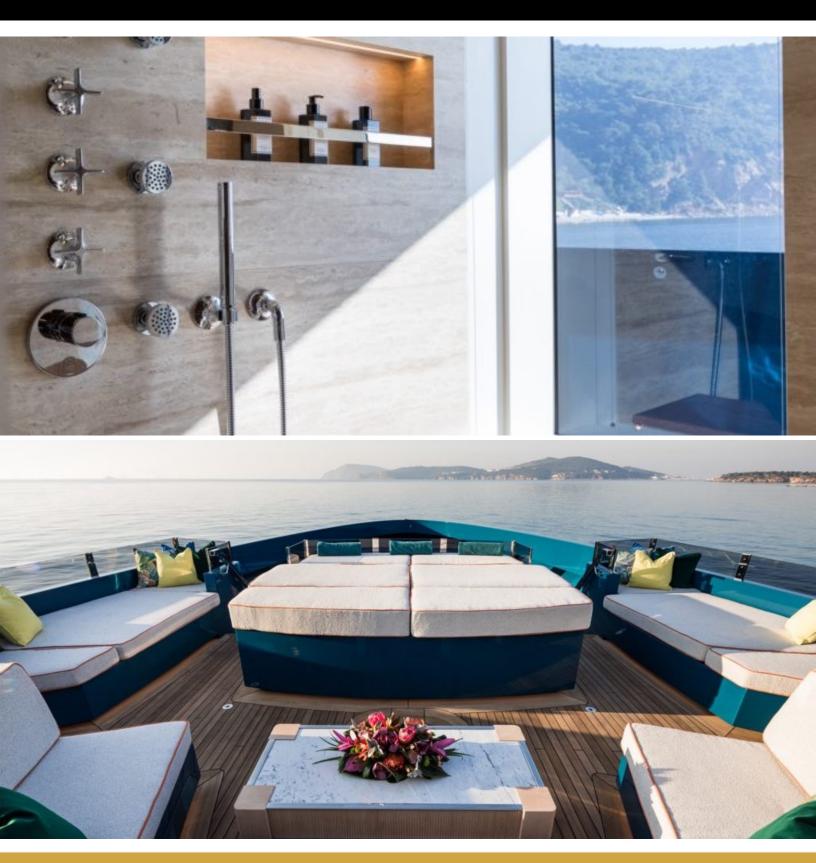

#### ABOUT KING BENJI

The KING BENJI yacht brochure reveals a vessel of distinction, where careful thought was placed into every detail on board. With an LOA of 154ft / 46.9m, the interior design is by Design Unlimited, with exterior styling by Gregory C. Marshall. The KING BENJI yacht accommodates 10 guests in 5 staterooms, which are each appointed with the best in comfort and entertainment. Explore this top of the line yacht, built by luxury yacht builder Dunya, where meticulous work and creativity come together to create a floating sanctuary. Located in: Eastern Mediterranean, KING BENJI beckons all who seek the best in luxury travel.