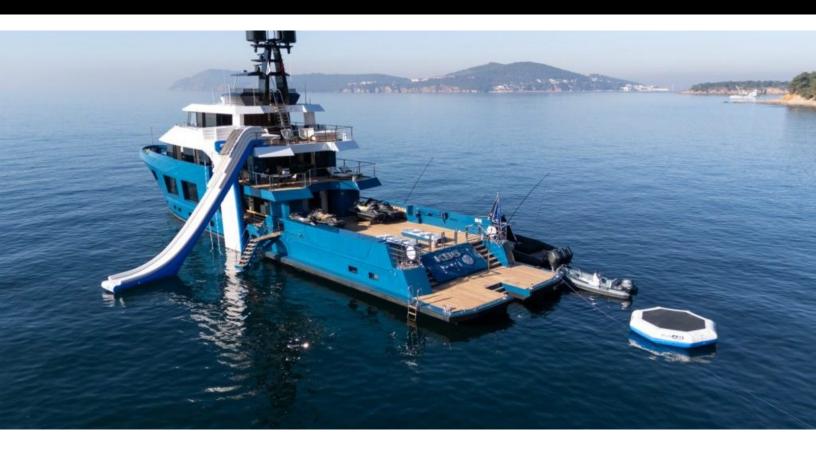

#### ABOUT KING BENJI

The KING BENJI yacht brochure reveals a vessel of distinction, where careful thought was placed into every detail on board. With an LOA of 154ft / 46.9m, the interior design is by Design Unlimited, with exterior styling by Gregory C. Marshall. The KING BENJI yacht accommodates 10 guests in 5 staterooms, which are each appointed with the best in comfort and entertainment. Explore this top of the line yacht, built by luxury yacht builder Dunya, where meticulous work and creativity come together to create a floating sanctuary. Located in: Eastern Mediterranean, KING BENJI beckons all who seek the best in luxury travel.