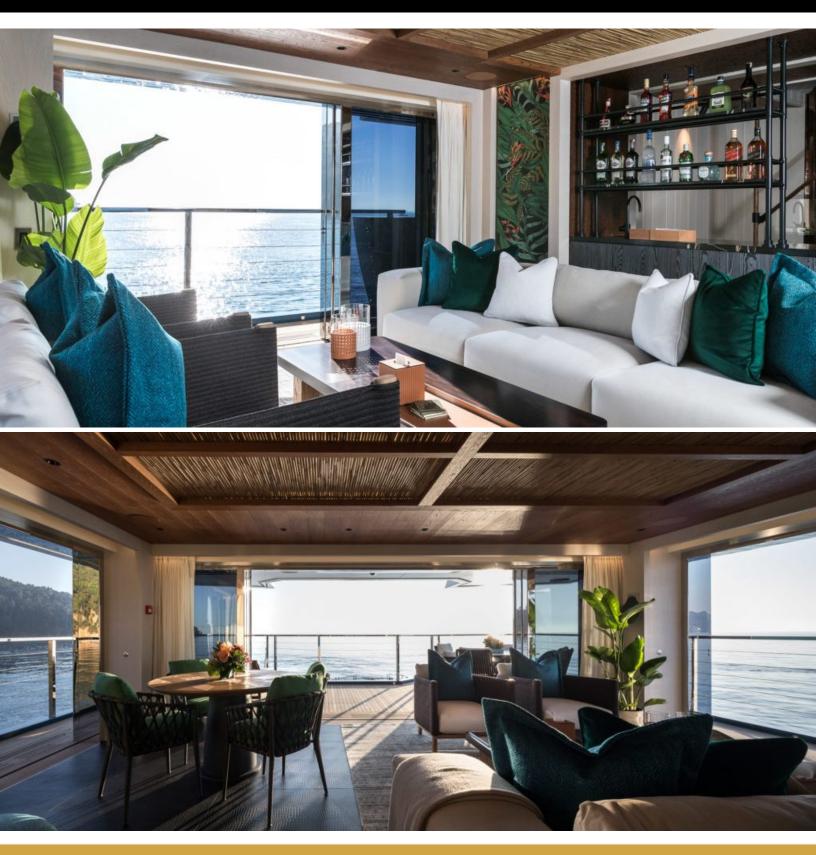

#### ABOUT KING BENJI

The KING BENJI yacht brochure reveals a vessel of distinction, where careful thought was placed into every detail on board. With an LOA of 154ft / 46.9m, the interior design is by Design Unlimited, with exterior styling by Gregory C. Marshall. The KING BENJI yacht accommodates 10 guests in 5 staterooms, which are each appointed with the best in comfort and entertainment. Explore this top of the line yacht, built by luxury yacht builder Dunya, where meticulous work and creativity come together to create a floating sanctuary. Located in: Eastern Mediterranean, KING BENJI beckons all who seek the best in luxury travel.