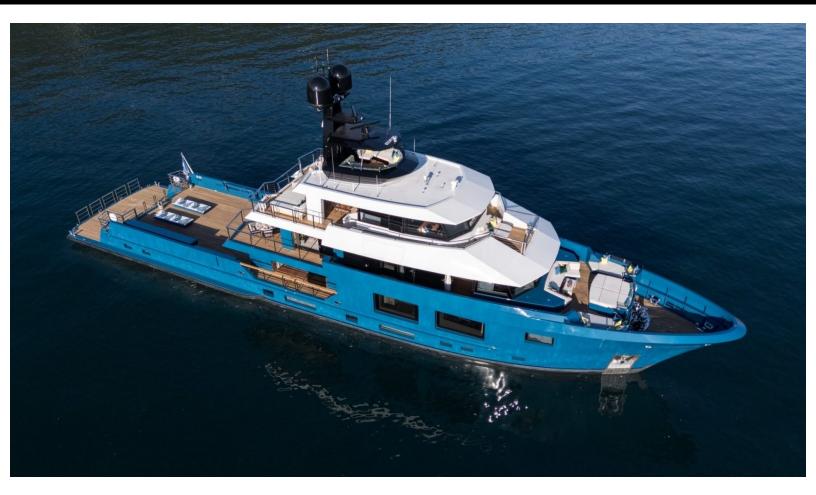

#### ABOUT KING BENJI

The KING BENJI yacht brochure reveals a vessel of distinction, where careful thought was placed into every detail on board. With an LOA of 154ft / 46.9m, the interior design is by Design Unlimited, with exterior styling by Gregory C. Marshall. The KING BENJI yacht accommodates 10 guests in 5 staterooms, which are each appointed with the best in comfort and entertainment. Explore this top of the line yacht, built by luxury yacht builder Dunya, where meticulous work and creativity come together to create a floating sanctuary. Located in: Eastern Mediterranean, KING BENJI beckons all who seek the best in luxury travel.

### **SPECIFICATIONS**

Builder Built / Refits Length Beam Draft Gross Tonnage Naval Architect Exterior Stylist Interior Stylist Hull Classification Flag

Dunya 2024 154 ft / 46.9 m 29.1 ft / 8.9 m 9.7 ft / 3 m 491 Gregory C. Marshall Gregory C. Marshall Design Unlimited Steel ABS Marshall Islands