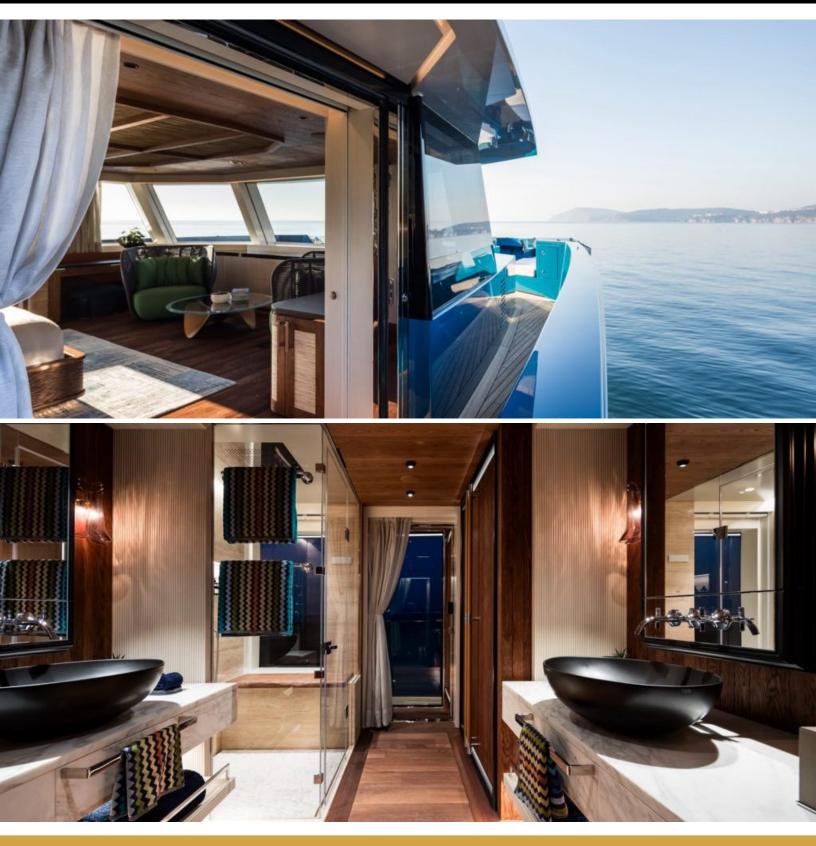

#### ABOUT KING BENJI

The KING BENJI yacht brochure reveals a vessel of distinction, where careful thought was placed into every detail on board. With an LOA of 154ft / 46.9m, the interior design is by Design Unlimited, with exterior styling by Gregory C. Marshall. The KING BENJI yacht accommodates 10 guests in 5 staterooms, which are each appointed with the best in comfort and entertainment. Explore this top of the line yacht, built by luxury yacht builder Dunya, where meticulous work and creativity come together to create a floating sanctuary. Located in: Eastern Mediterranean, KING BENJI beckons all who seek the best in luxury travel.