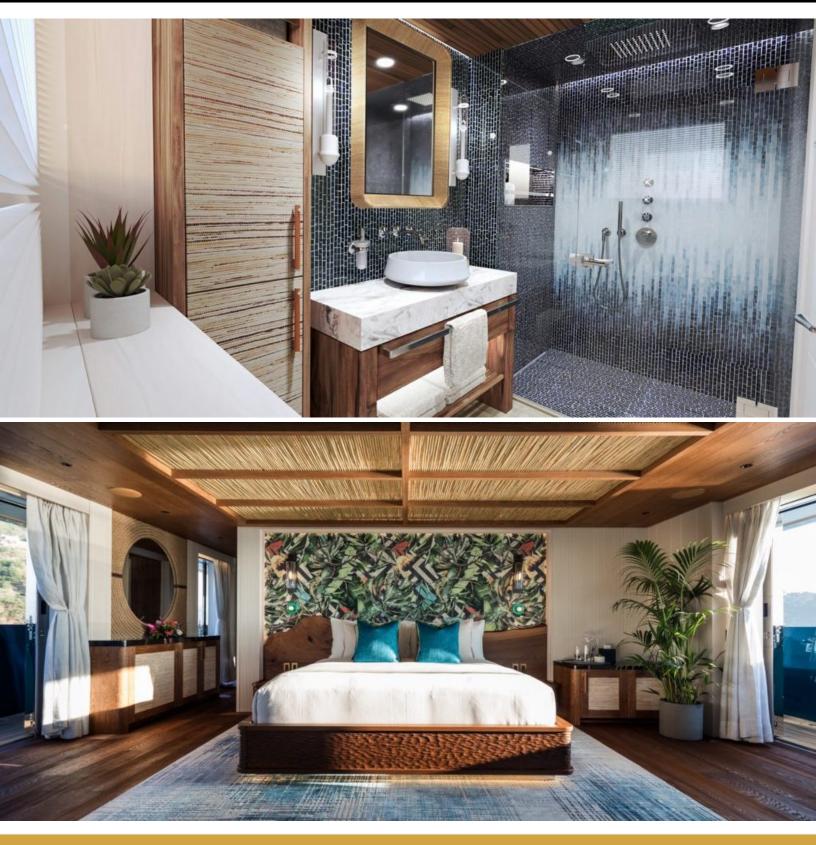

#### ABOUT KING BENJI

The KING BENJI yacht brochure reveals a vessel of distinction, where careful thought was placed into every detail on board. With an LOA of 154ft / 46.9m, the interior design is by Design Unlimited, with exterior styling by Gregory C. Marshall. The KING BENJI yacht accommodates 10 guests in 5 staterooms, which are each appointed with the best in comfort and entertainment. Explore this top of the line yacht, built by luxury yacht builder Dunya, where meticulous work and creativity come together to create a floating sanctuary. Located in: Eastern Mediterranean, KING BENJI beckons all who seek the best in luxury travel.