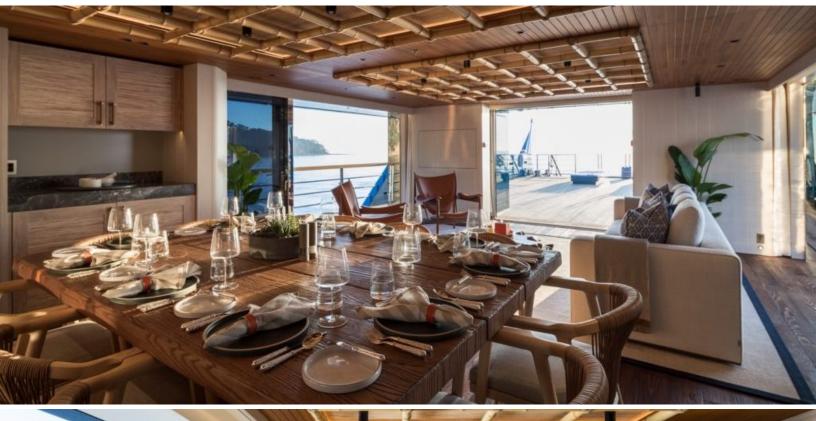

#### ABOUT KING BENJI

The KING BENJI yacht brochure reveals a vessel of distinction, where careful thought was placed into every detail on board. With an LOA of 154ft / 46.9m, the interior design is by Design Unlimited, with exterior styling by Gregory C. Marshall. The KING BENJI yacht accommodates 10 guests in 5 staterooms, which are each appointed with the best in comfort and entertainment. Explore this top of the line yacht, built by luxury yacht builder Dunya, where meticulous work and creativity come together to create a floating sanctuary. Located in: Eastern Mediterranean, KING BENJI beckons all who seek the best in luxury travel.