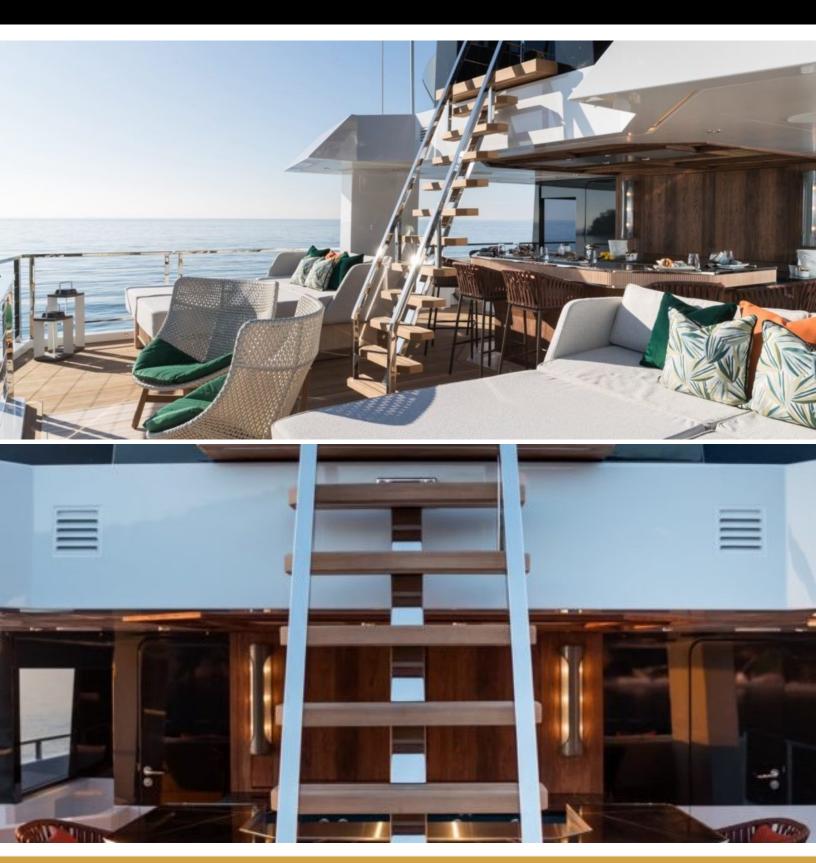

#### ABOUT KING BENJI

The KING BENJI yacht brochure reveals a vessel of distinction, where careful thought was placed into every detail on board. With an LOA of 154ft / 46.9m, the interior design is by Design Unlimited, with exterior styling by Gregory C. Marshall. The KING BENJI yacht accommodates 10 guests in 5 staterooms, which are each appointed with the best in comfort and entertainment. Explore this top of the line yacht, built by luxury yacht builder Dunya, where meticulous work and creativity come together to create a floating sanctuary. Located in: Eastern Mediterranean, KING BENJI beckons all who seek the best in luxury travel.