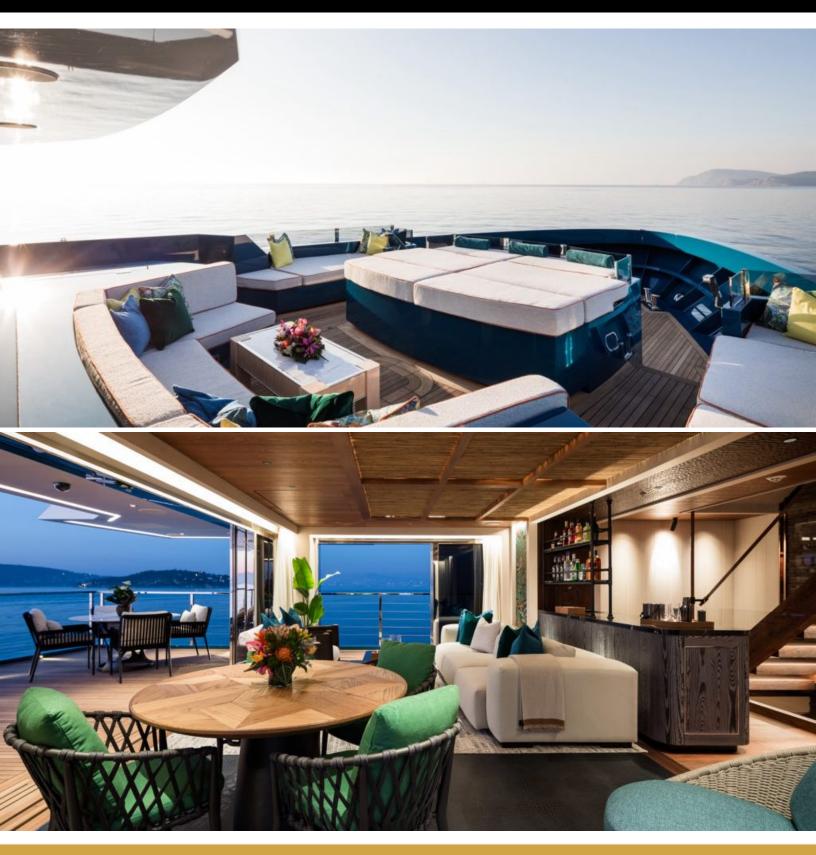

#### ABOUT KING BENJI

The KING BENJI yacht brochure reveals a vessel of distinction, where careful thought was placed into every detail on board. With an LOA of 154ft / 46.9m, the interior design is by Design Unlimited, with exterior styling by Gregory C. Marshall. The KING BENJI yacht accommodates 10 guests in 5 staterooms, which are each appointed with the best in comfort and entertainment. Explore this top of the line yacht, built by luxury yacht builder Dunya, where meticulous work and creativity come together to create a floating sanctuary. Located in: Eastern Mediterranean, KING BENJI beckons all who seek the best in luxury travel.