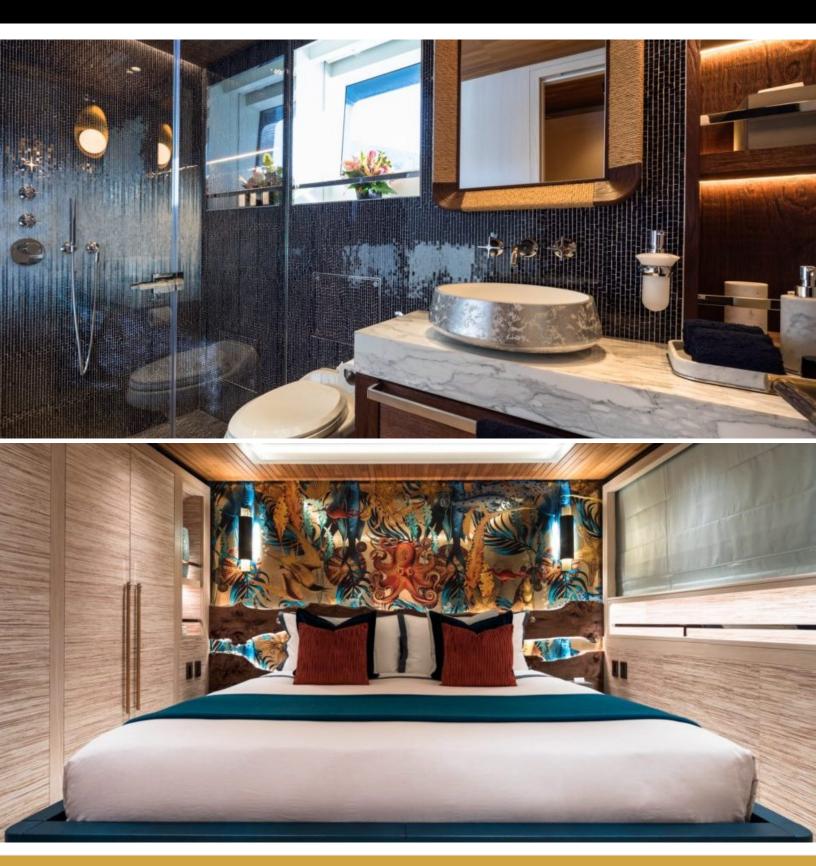

#### ABOUT KING BENJI

The KING BENJI yacht brochure reveals a vessel of distinction, where careful thought was placed into every detail on board. With an LOA of 154ft / 46.9m, the interior design is by Design Unlimited, with exterior styling by Gregory C. Marshall. The KING BENJI yacht accommodates 10 guests in 5 staterooms, which are each appointed with the best in comfort and entertainment. Explore this top of the line yacht, built by luxury yacht builder Dunya, where meticulous work and creativity come together to create a floating sanctuary. Located in: Eastern Mediterranean, KING BENJI beckons all who seek the best in luxury travel.