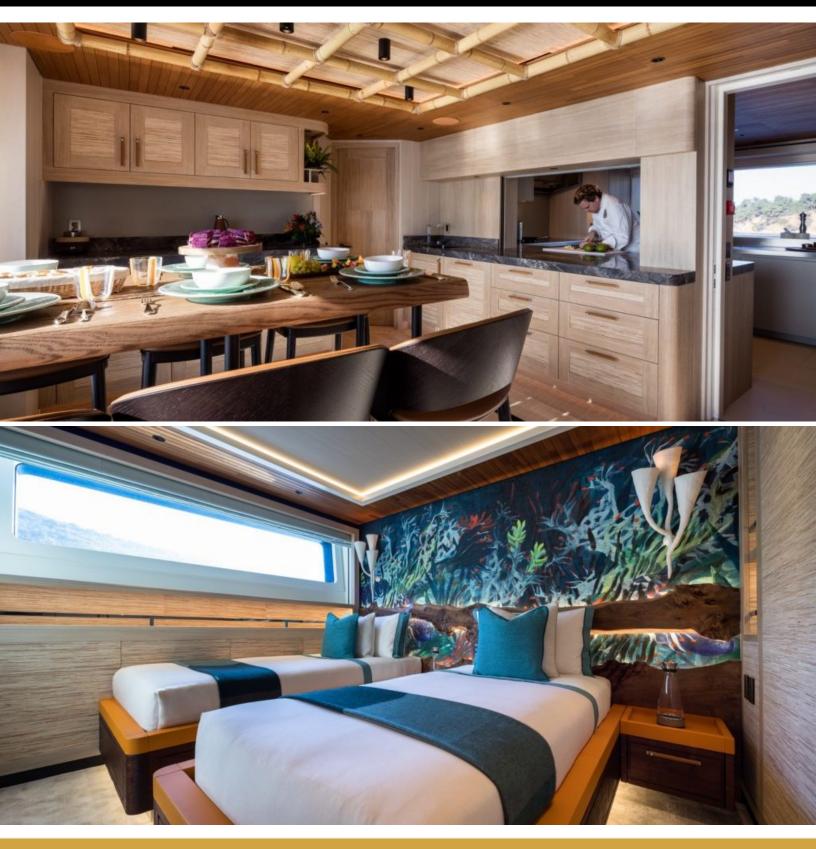

#### ABOUT KING BENJI

The KING BENJI yacht brochure reveals a vessel of distinction, where careful thought was placed into every detail on board. With an LOA of 154ft / 46.9m, the interior design is by Design Unlimited, with exterior styling by Gregory C. Marshall. The KING BENJI yacht accommodates 10 guests in 5 staterooms, which are each appointed with the best in comfort and entertainment. Explore this top of the line yacht, built by luxury yacht builder Dunya, where meticulous work and creativity come together to create a floating sanctuary. Located in: Eastern Mediterranean, KING BENJI beckons all who seek the best in luxury travel.