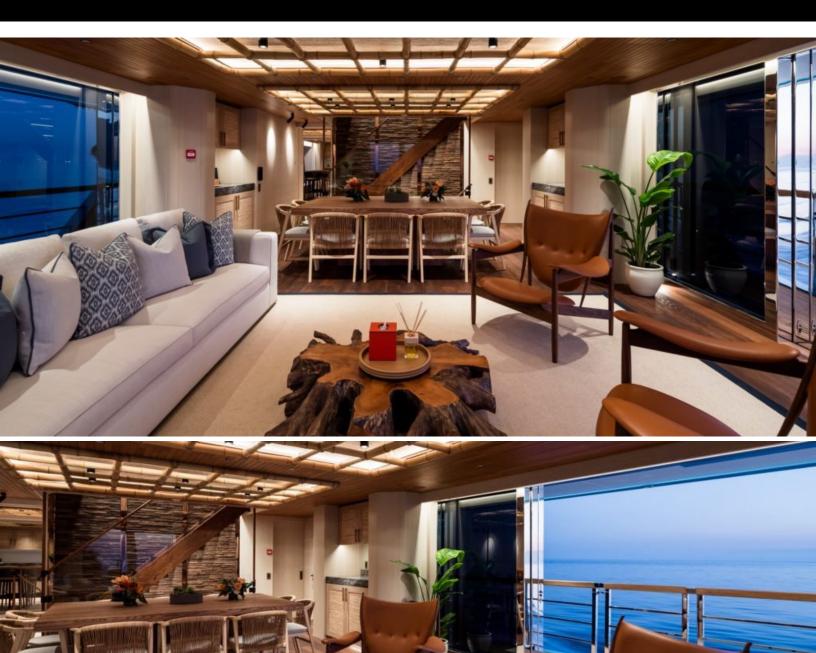

#### ABOUT KING BENJI

The KING BENJI yacht brochure reveals a vessel of distinction, where careful thought was placed into every detail on board. With an LOA of 154ft / 46.9m, the interior design is by Design Unlimited, with exterior styling by Gregory C. Marshall. The KING BENJI yacht accommodates 10 guests in 5 staterooms, which are each appointed with the best in comfort and entertainment. Explore this top of the line yacht, built by luxury yacht builder Dunya, where meticulous work and creativity come together to create a floating sanctuary. Located in: Eastern Mediterranean, KING BENJI beckons all who seek the best in luxury travel.