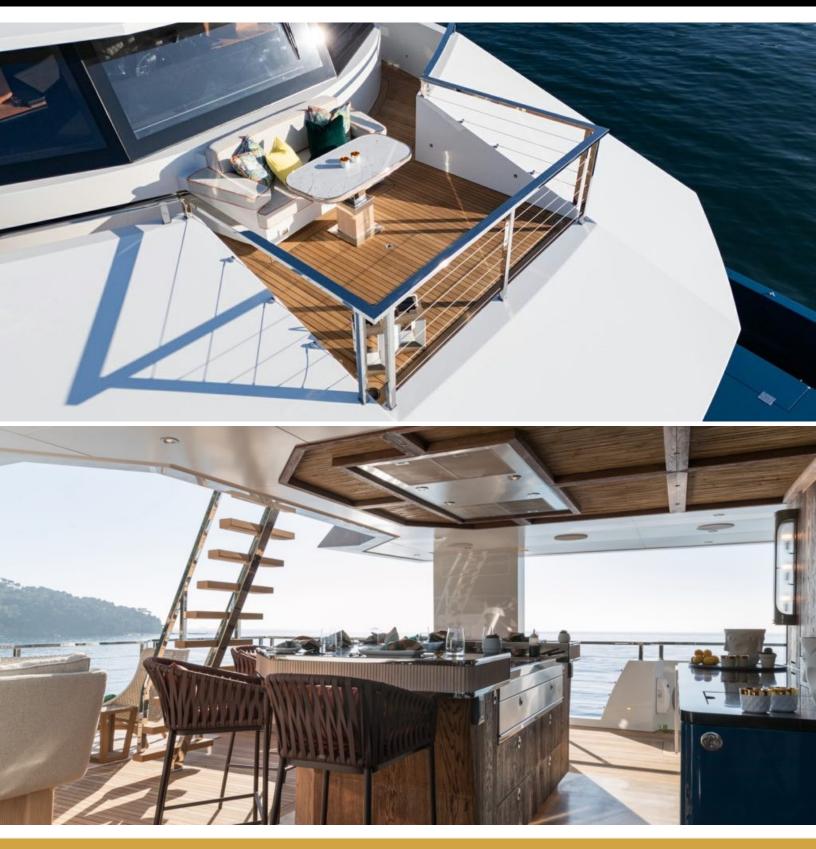

#### ABOUT KING BENJI

The KING BENJI yacht brochure reveals a vessel of distinction, where careful thought was placed into every detail on board. With an LOA of 154ft / 46.9m, the interior design is by Design Unlimited, with exterior styling by Gregory C. Marshall. The KING BENJI yacht accommodates 10 guests in 5 staterooms, which are each appointed with the best in comfort and entertainment. Explore this top of the line yacht, built by luxury yacht builder Dunya, where meticulous work and creativity come together to create a floating sanctuary. Located in: Eastern Mediterranean, KING BENJI beckons all who seek the best in luxury travel.