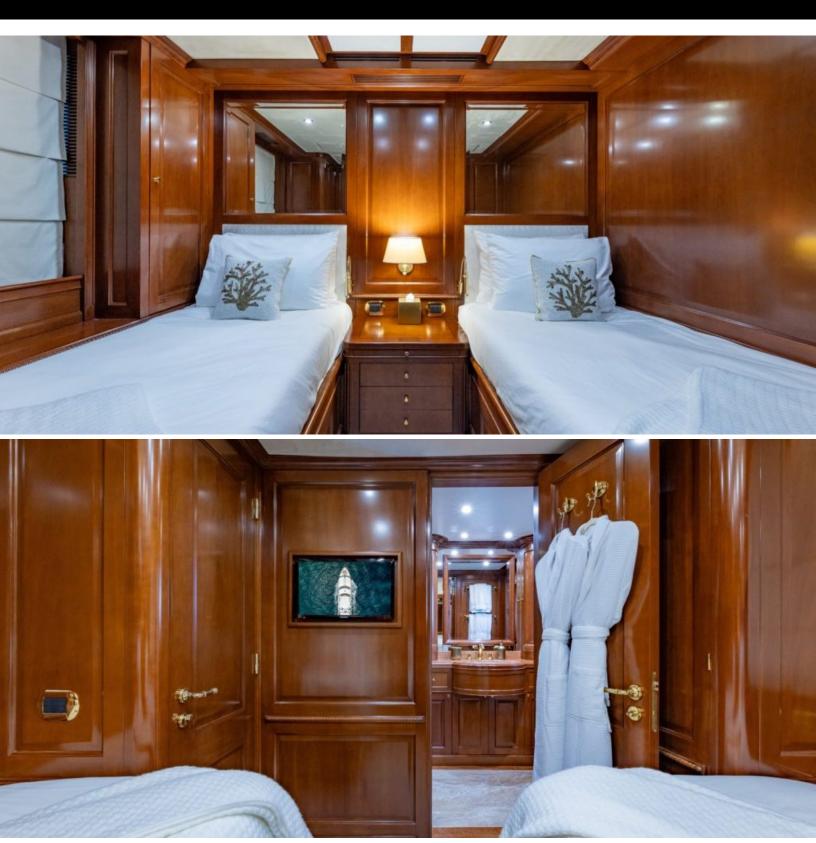

# ABOUT NAMASTE

The NAMASTE yacht brochure reveals a vessel of distinction, where careful thought was placed into every detail on board. With an LOA of 121ft / 36.9m, the interior design is by François Zuretti, with exterior styling by Stefan Righini. The NAMASTE yacht accommodates 10 guests in 5 staterooms, which are each appointed with the best in comfort and entertainment. Explore this top of the line yacht, built by luxury yacht builder Benetti, where meticulous work and creativity come together to create a floating sanctuary. Located in: Bahamas, NAMASTE beckons all who seek the best in luxury travel.