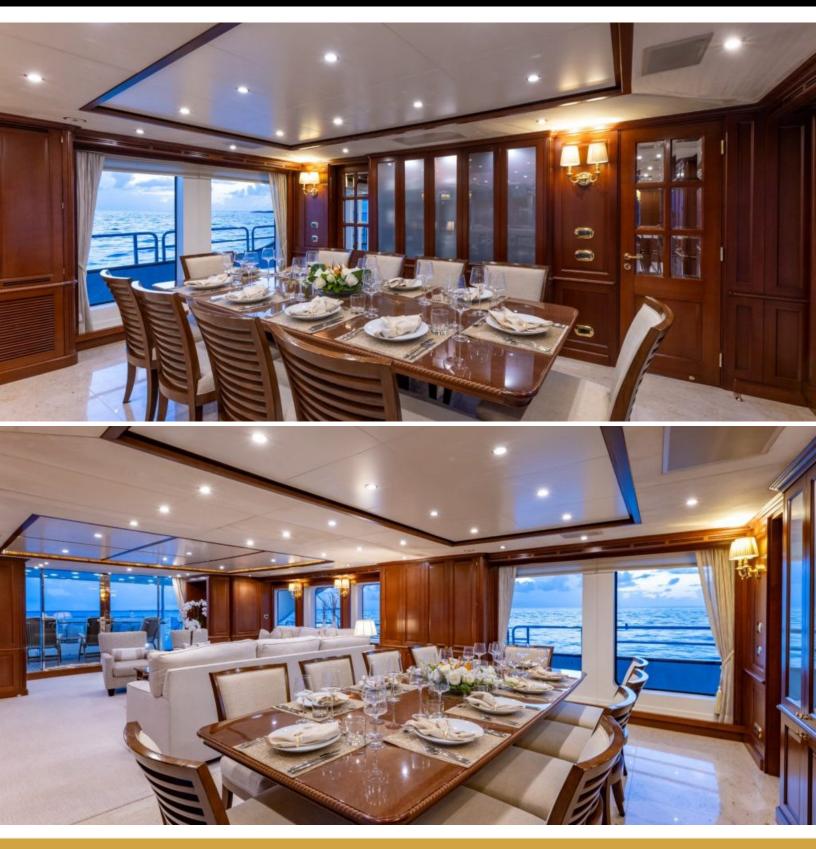

# ABOUT NAMASTE

The NAMASTE yacht brochure reveals a vessel of distinction, where careful thought was placed into every detail on board. With an LOA of 121ft / 36.9m, the interior design is by François Zuretti, with exterior styling by Stefan Righini. The NAMASTE yacht accommodates 10 guests in 5 staterooms, which are each appointed with the best in comfort and entertainment. Explore this top of the line yacht, built by luxury yacht builder Benetti, where meticulous work and creativity come together to create a floating sanctuary. Located in: Bahamas, NAMASTE beckons all who seek the best in luxury travel.