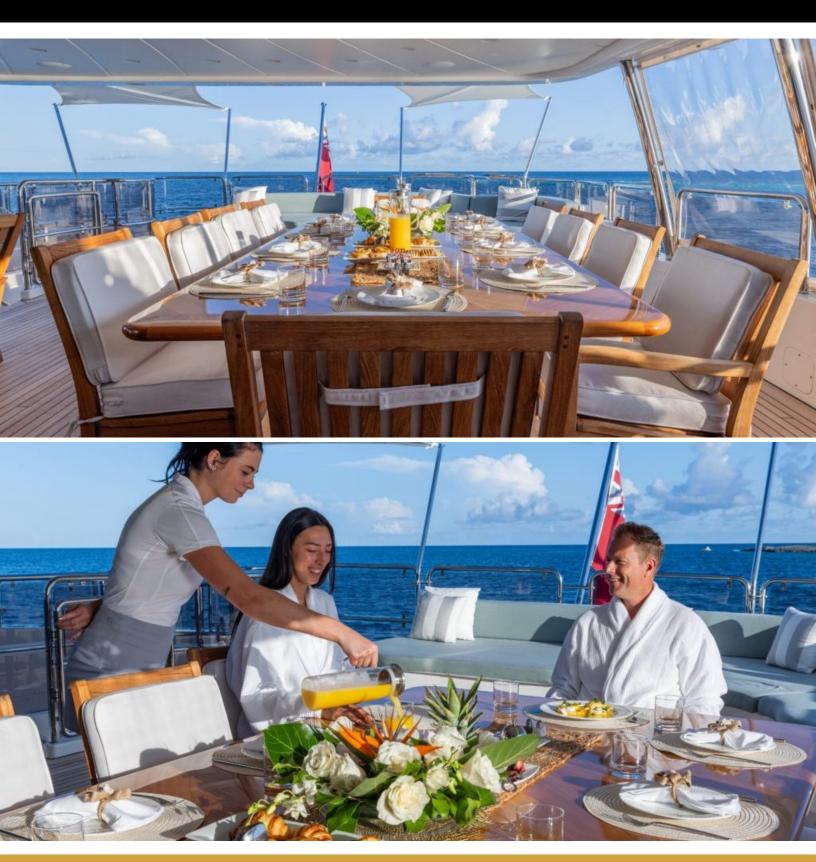

# ABOUT NAMASTE

The NAMASTE yacht brochure reveals a vessel of distinction, where careful thought was placed into every detail on board. With an LOA of 121ft / 36.9m, the interior design is by François Zuretti, with exterior styling by Stefan Righini. The NAMASTE yacht accommodates 10 guests in 5 staterooms, which are each appointed with the best in comfort and entertainment. Explore this top of the line yacht, built by luxury yacht builder Benetti, where meticulous work and creativity come together to create a floating sanctuary. Located in: Bahamas, NAMASTE beckons all who seek the best in luxury travel.