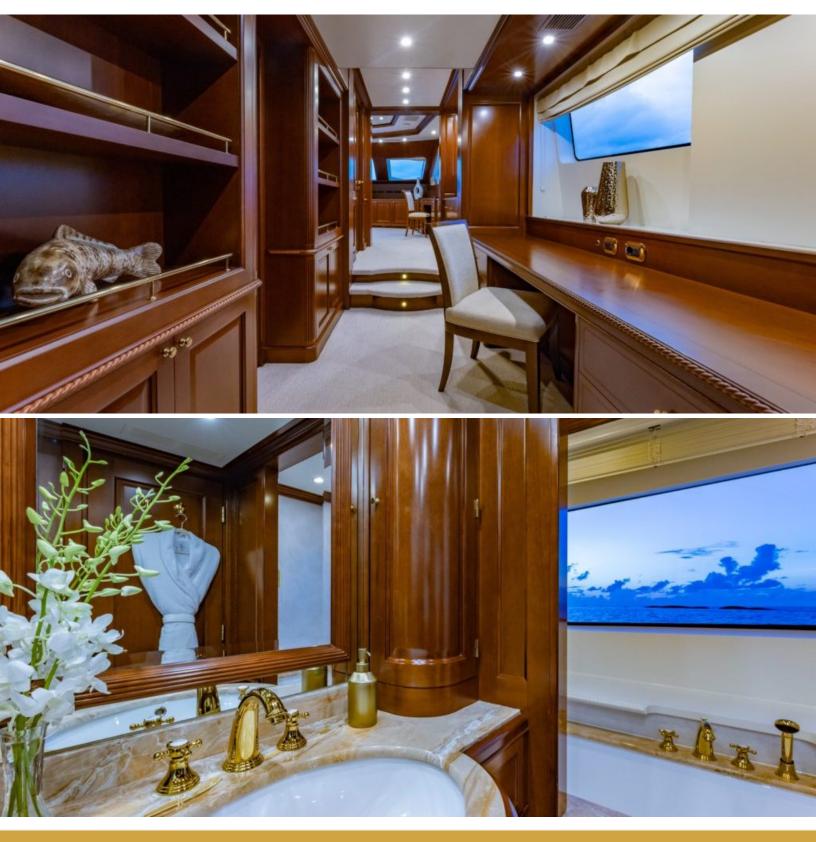

# ABOUT NAMASTE

The NAMASTE yacht brochure reveals a vessel of distinction, where careful thought was placed into every detail on board. With an LOA of 121ft / 36.9m, the interior design is by François Zuretti, with exterior styling by Stefan Righini. The NAMASTE yacht accommodates 10 guests in 5 staterooms, which are each appointed with the best in comfort and entertainment. Explore this top of the line yacht, built by luxury yacht builder Benetti, where meticulous work and creativity come together to create a floating sanctuary. Located in: Bahamas, NAMASTE beckons all who seek the best in luxury travel.