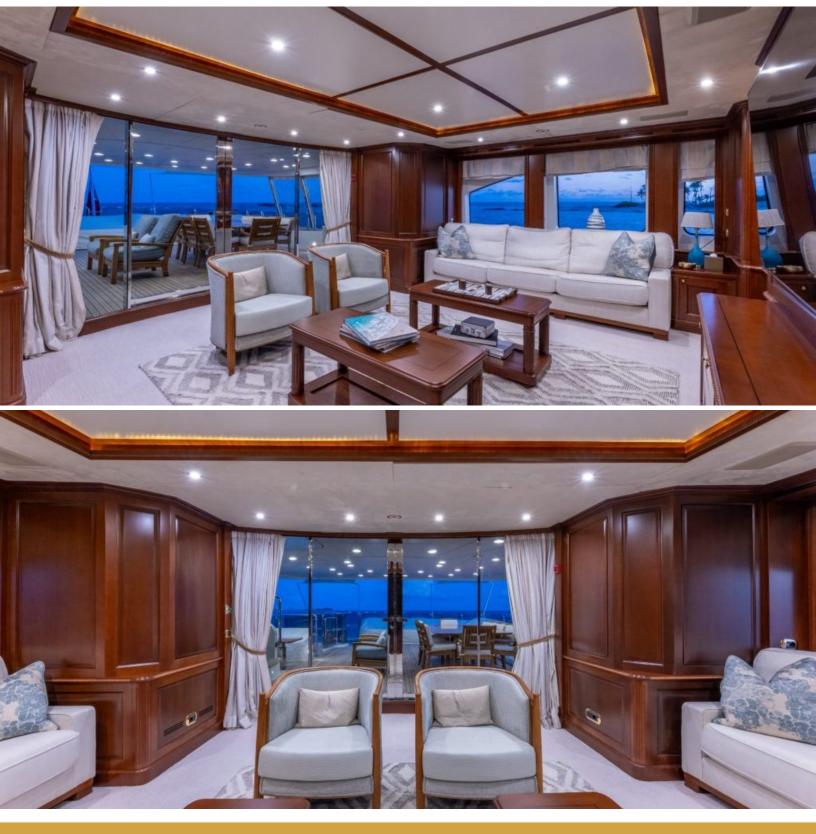

# ABOUT NAMASTE

The NAMASTE yacht brochure reveals a vessel of distinction, where careful thought was placed into every detail on board. With an LOA of 121ft / 36.9m, the interior design is by François Zuretti, with exterior styling by Stefan Righini. The NAMASTE yacht accommodates 10 guests in 5 staterooms, which are each appointed with the best in comfort and entertainment. Explore this top of the line yacht, built by luxury yacht builder Benetti, where meticulous work and creativity come together to create a floating sanctuary. Located in: Bahamas, NAMASTE beckons all who seek the best in luxury travel.