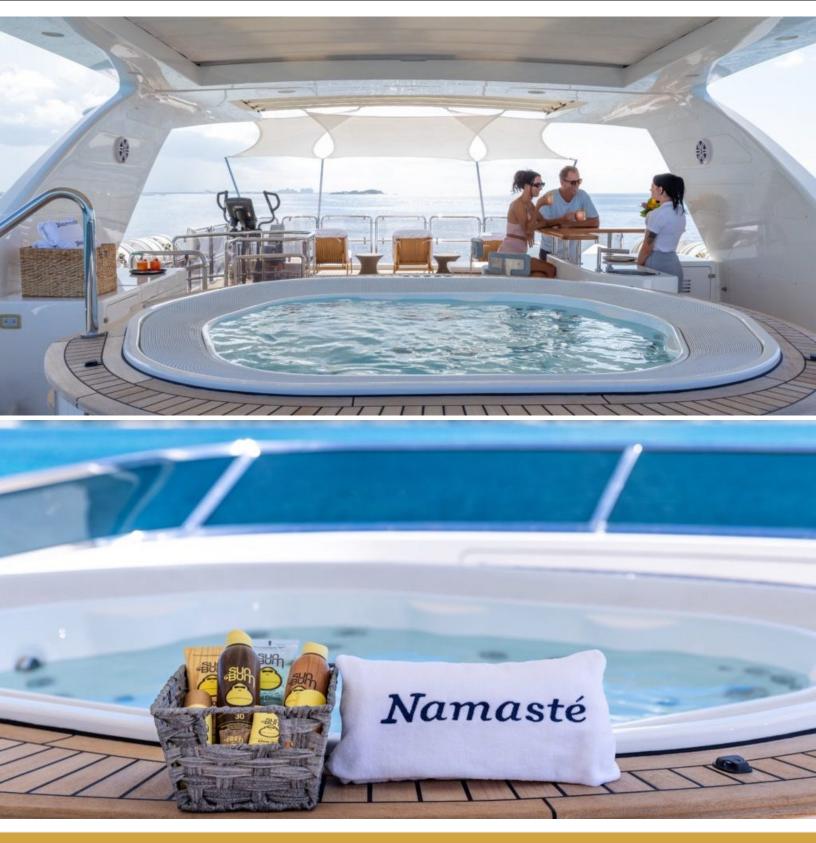

# ABOUT NAMASTE

The NAMASTE yacht brochure reveals a vessel of distinction, where careful thought was placed into every detail on board. With an LOA of 121ft / 36.9m, the interior design is by François Zuretti, with exterior styling by Stefan Righini. The NAMASTE yacht accommodates 10 guests in 5 staterooms, which are each appointed with the best in comfort and entertainment. Explore this top of the line yacht, built by luxury yacht builder Benetti, where meticulous work and creativity come together to create a floating sanctuary. Located in: Bahamas, NAMASTE beckons all who seek the best in luxury travel.