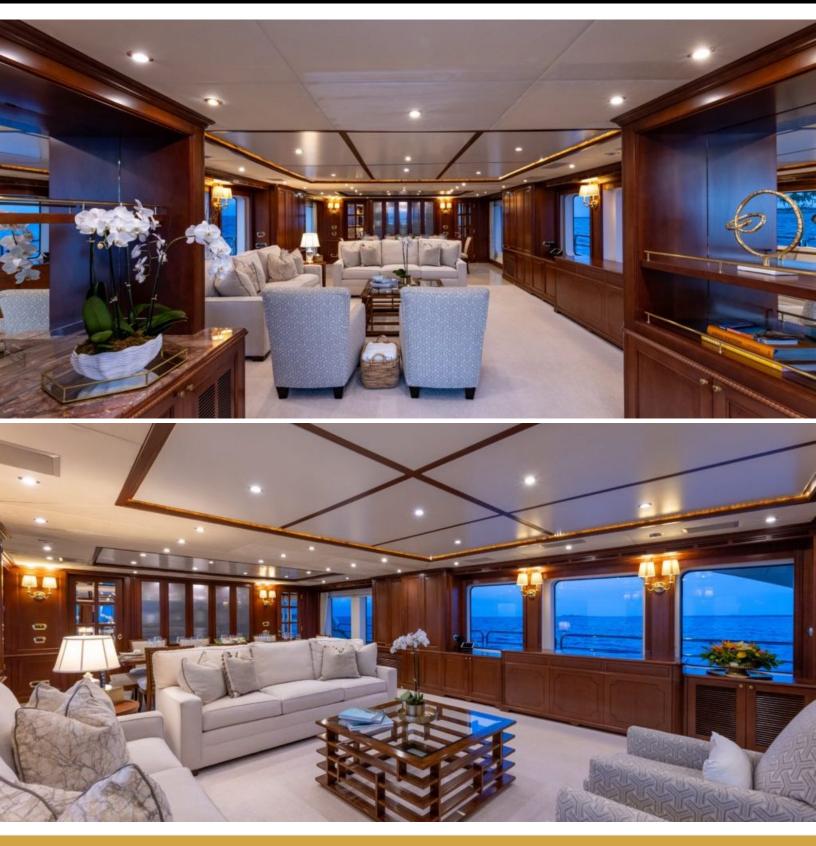

# ABOUT NAMASTE

The NAMASTE yacht brochure reveals a vessel of distinction, where careful thought was placed into every detail on board. With an LOA of 121ft / 36.9m, the interior design is by François Zuretti, with exterior styling by Stefan Righini. The NAMASTE yacht accommodates 10 guests in 5 staterooms, which are each appointed with the best in comfort and entertainment. Explore this top of the line yacht, built by luxury yacht builder Benetti, where meticulous work and creativity come together to create a floating sanctuary. Located in: Bahamas, NAMASTE beckons all who seek the best in luxury travel.