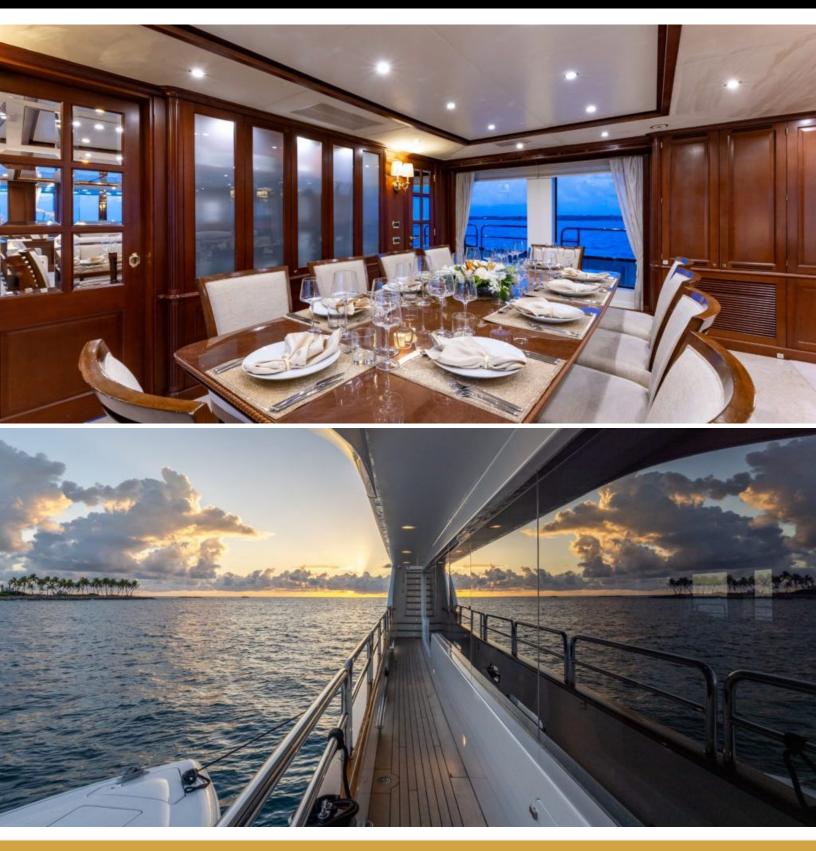

# ABOUT NAMASTE

The NAMASTE yacht brochure reveals a vessel of distinction, where careful thought was placed into every detail on board. With an LOA of 121ft / 36.9m, the interior design is by François Zuretti, with exterior styling by Stefan Righini. The NAMASTE yacht accommodates 10 guests in 5 staterooms, which are each appointed with the best in comfort and entertainment. Explore this top of the line yacht, built by luxury yacht builder Benetti, where meticulous work and creativity come together to create a floating sanctuary. Located in: Bahamas, NAMASTE beckons all who seek the best in luxury travel.