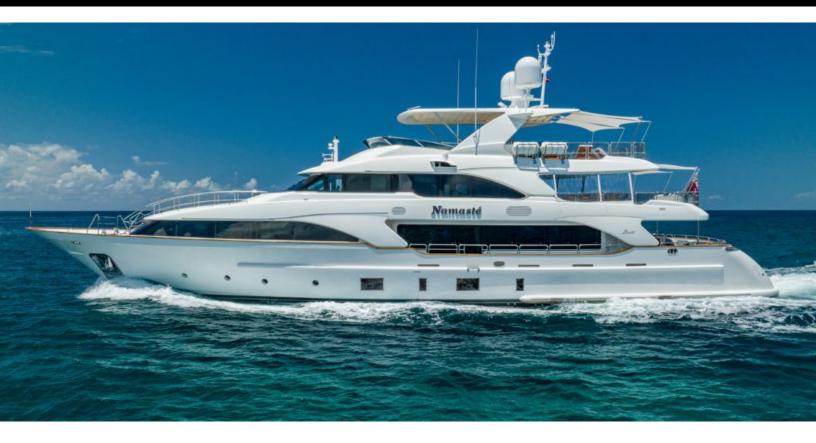

# ABOUT NAMASTE

The NAMASTE yacht brochure reveals a vessel of distinction, where careful thought was placed into every detail on board. With an LOA of 121ft / 36.9m, the interior design is by François Zuretti, with exterior styling by Stefan Righini. The NAMASTE yacht accommodates 10 guests in 5 staterooms, which are each appointed with the best in comfort and entertainment. Explore this top of the line yacht, built by luxury yacht builder Benetti, where meticulous work and creativity come together to create a floating sanctuary. Located in: Bahamas, NAMASTE beckons all who seek the best in luxury travel.

121 feet / 36.9 meters | Benetti | 2013