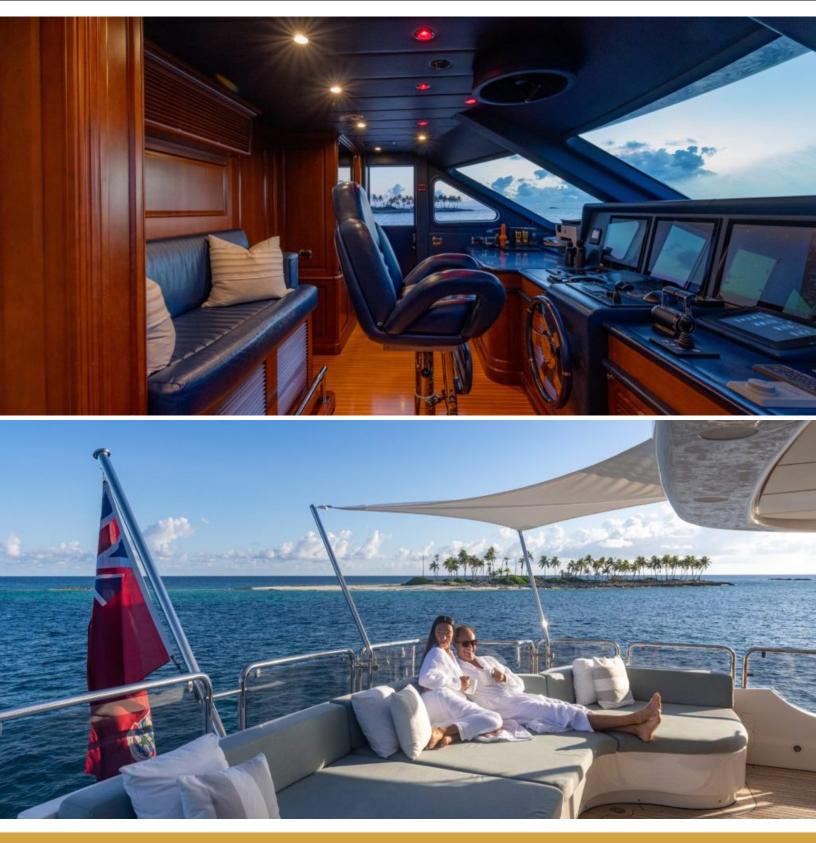

# ABOUT NAMASTE

The NAMASTE yacht brochure reveals a vessel of distinction, where careful thought was placed into every detail on board. With an LOA of 121ft / 36.9m, the interior design is by François Zuretti, with exterior styling by Stefan Righini. The NAMASTE yacht accommodates 10 guests in 5 staterooms, which are each appointed with the best in comfort and entertainment. Explore this top of the line yacht, built by luxury yacht builder Benetti, where meticulous work and creativity come together to create a floating sanctuary. Located in: Bahamas, NAMASTE beckons all who seek the best in luxury travel.