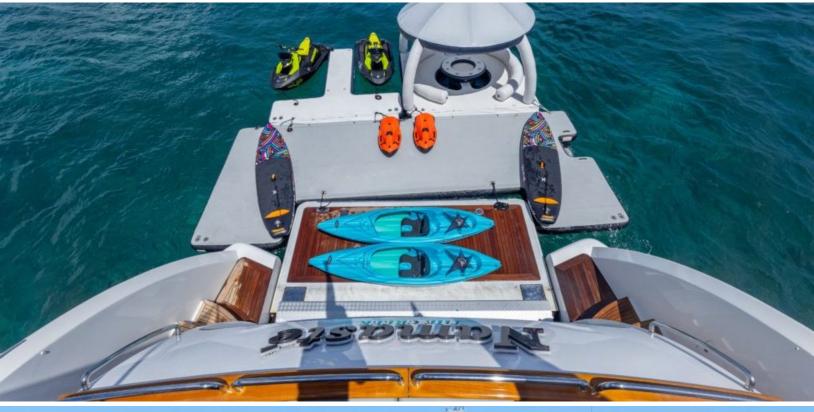

# ABOUT NAMASTE

The NAMASTE yacht brochure reveals a vessel of distinction, where careful thought was placed into every detail on board. With an LOA of 121ft / 36.9m, the interior design is by François Zuretti, with exterior styling by Stefan Righini. The NAMASTE yacht accommodates 10 guests in 5 staterooms, which are each appointed with the best in comfort and entertainment. Explore this top of the line yacht, built by luxury yacht builder Benetti, where meticulous work and creativity come together to create a floating sanctuary. Located in: Bahamas, NAMASTE beckons all who seek the best in luxury travel.