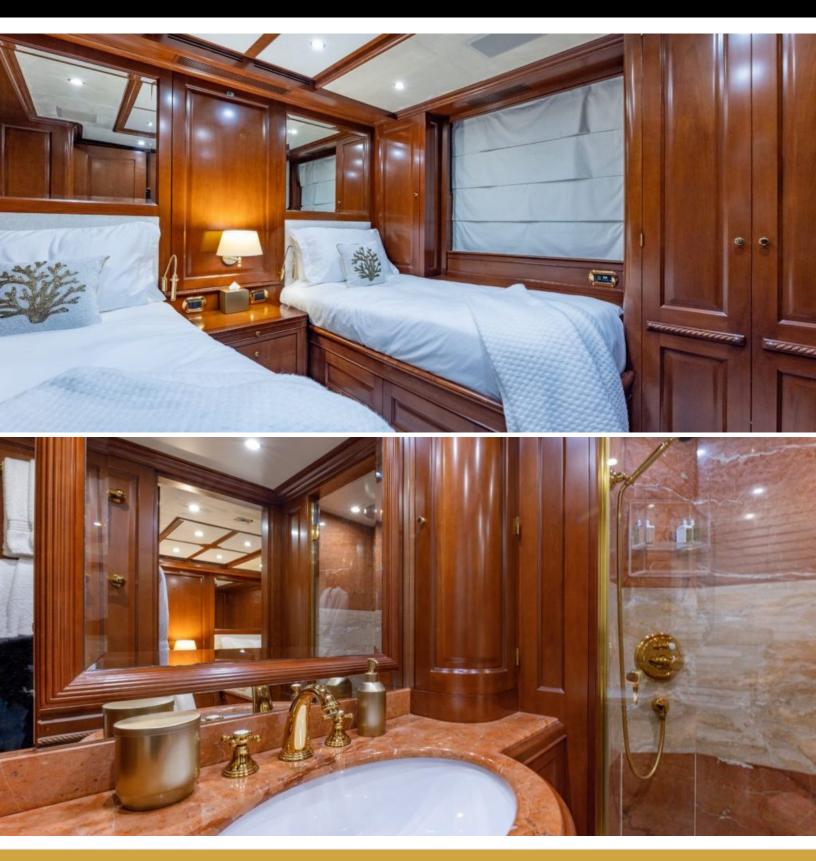

# ABOUT NAMASTE

The NAMASTE yacht brochure reveals a vessel of distinction, where careful thought was placed into every detail on board. With an LOA of 121ft / 36.9m, the interior design is by François Zuretti, with exterior styling by Stefan Righini. The NAMASTE yacht accommodates 10 guests in 5 staterooms, which are each appointed with the best in comfort and entertainment. Explore this top of the line yacht, built by luxury yacht builder Benetti, where meticulous work and creativity come together to create a floating sanctuary. Located in: Bahamas, NAMASTE beckons all who seek the best in luxury travel.