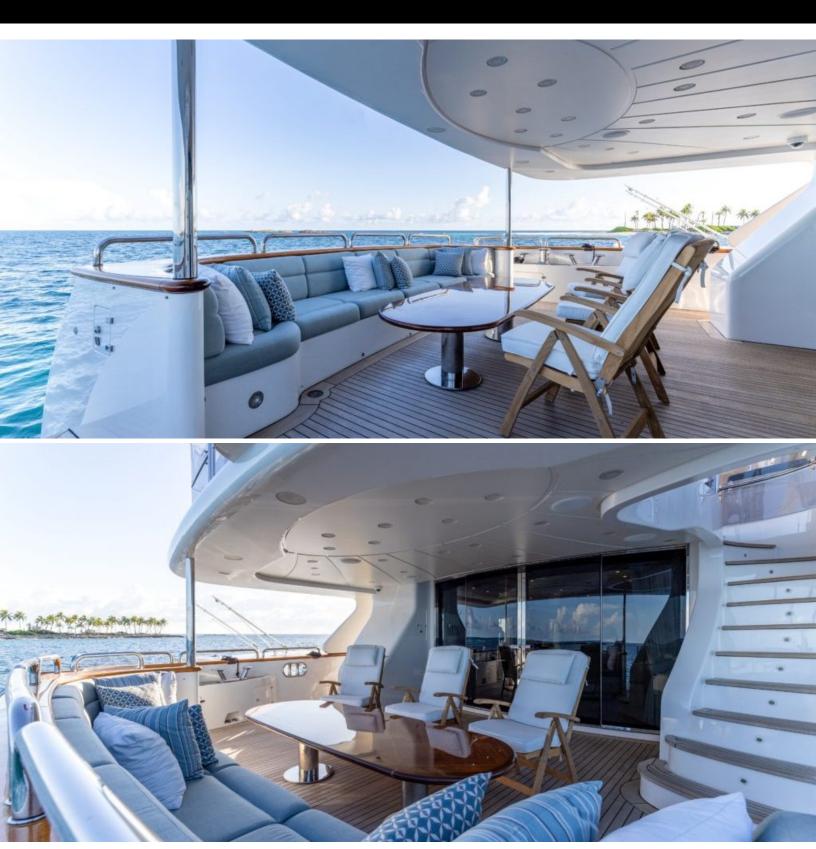

# ABOUT NAMASTE

The NAMASTE yacht brochure reveals a vessel of distinction, where careful thought was placed into every detail on board. With an LOA of 121ft / 36.9m, the interior design is by François Zuretti, with exterior styling by Stefan Righini. The NAMASTE yacht accommodates 10 guests in 5 staterooms, which are each appointed with the best in comfort and entertainment. Explore this top of the line yacht, built by luxury yacht builder Benetti, where meticulous work and creativity come together to create a floating sanctuary. Located in: Bahamas, NAMASTE beckons all who seek the best in luxury travel.