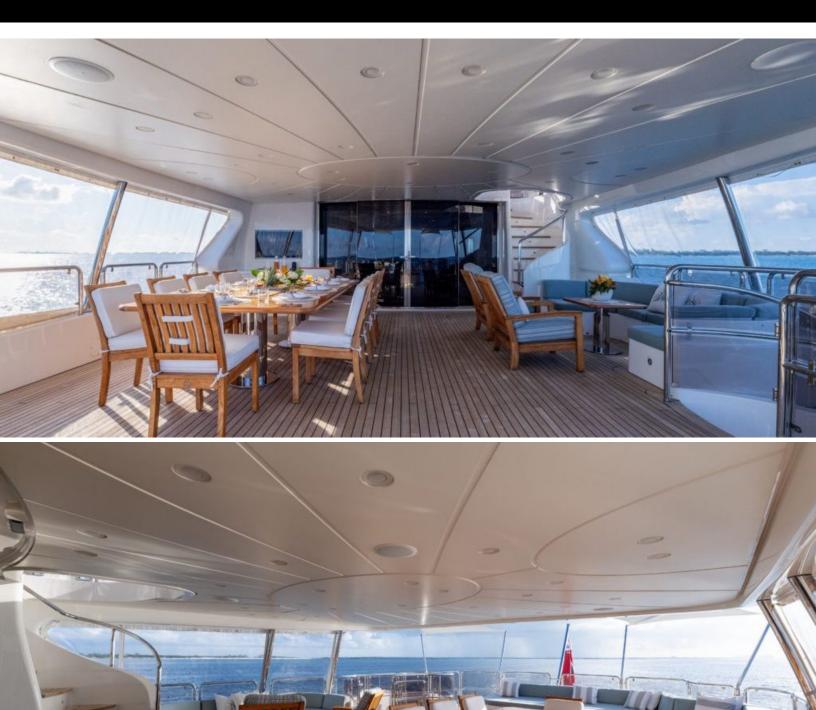

# ABOUT NAMASTE

The NAMASTE yacht brochure reveals a vessel of distinction, where careful thought was placed into every detail on board. With an LOA of 121ft / 36.9m, the interior design is by François Zuretti, with exterior styling by Stefan Righini. The NAMASTE yacht accommodates 10 guests in 5 staterooms, which are each appointed with the best in comfort and entertainment. Explore this top of the line yacht, built by luxury yacht builder Benetti, where meticulous work and creativity come together to create a floating sanctuary. Located in: Bahamas, NAMASTE beckons all who seek the best in luxury travel.