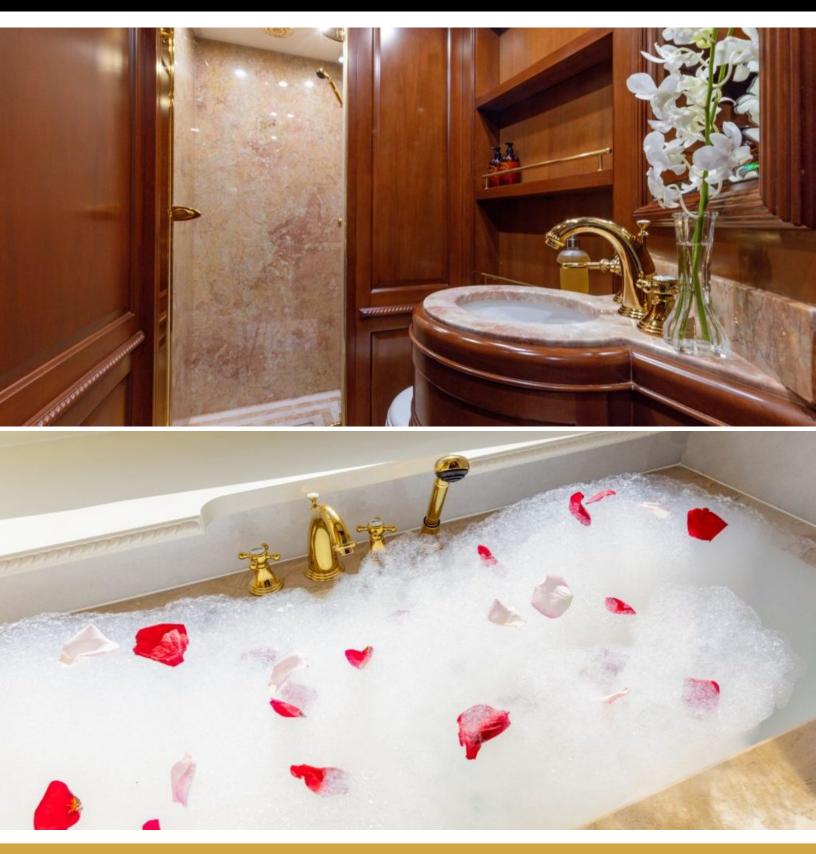

# ABOUT NAMASTE

The NAMASTE yacht brochure reveals a vessel of distinction, where careful thought was placed into every detail on board. With an LOA of 121ft / 36.9m, the interior design is by François Zuretti, with exterior styling by Stefan Righini. The NAMASTE yacht accommodates 10 guests in 5 staterooms, which are each appointed with the best in comfort and entertainment. Explore this top of the line yacht, built by luxury yacht builder Benetti, where meticulous work and creativity come together to create a floating sanctuary. Located in: Bahamas, NAMASTE beckons all who seek the best in luxury travel.