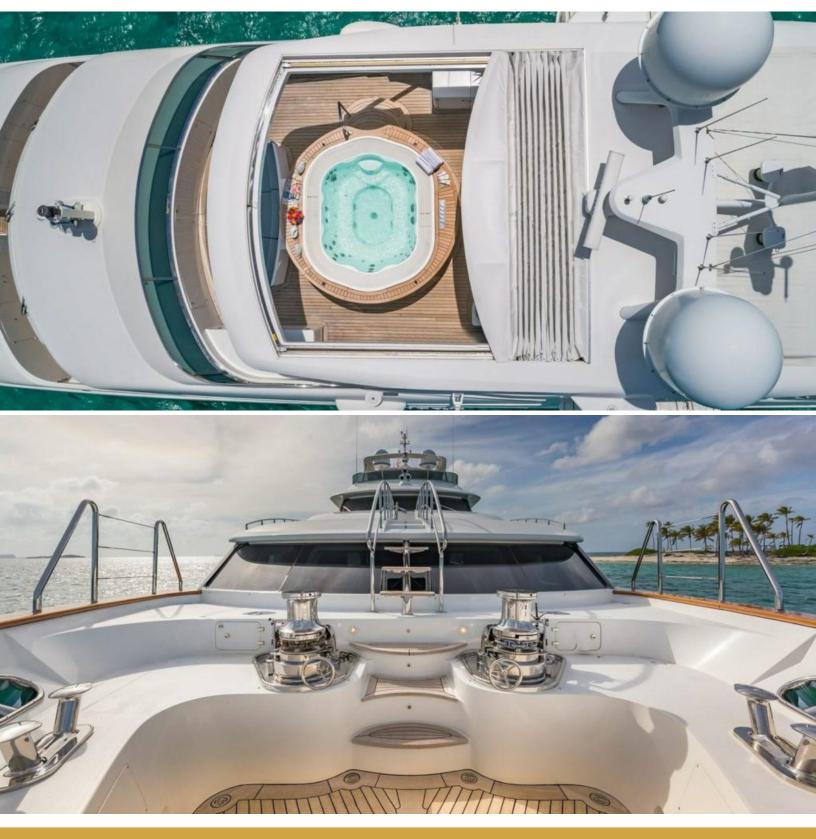

# ABOUT NAMASTE

The NAMASTE yacht brochure reveals a vessel of distinction, where careful thought was placed into every detail on board. With an LOA of 121ft / 36.9m, the interior design is by François Zuretti, with exterior styling by Stefan Righini. The NAMASTE yacht accommodates 10 guests in 5 staterooms, which are each appointed with the best in comfort and entertainment. Explore this top of the line yacht, built by luxury yacht builder Benetti, where meticulous work and creativity come together to create a floating sanctuary. Located in: Bahamas, NAMASTE beckons all who seek the best in luxury travel.