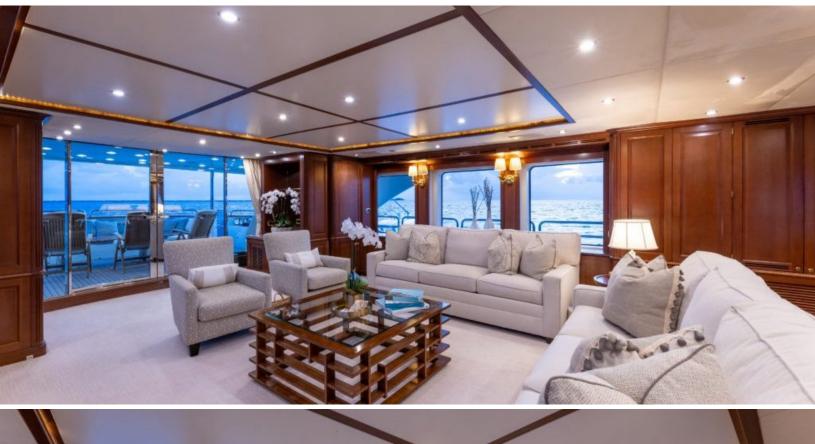

# ABOUT NAMASTE

The NAMASTE yacht brochure reveals a vessel of distinction, where careful thought was placed into every detail on board. With an LOA of 121ft / 36.9m, the interior design is by François Zuretti, with exterior styling by Stefan Righini. The NAMASTE yacht accommodates 10 guests in 5 staterooms, which are each appointed with the best in comfort and entertainment. Explore this top of the line yacht, built by luxury yacht builder Benetti, where meticulous work and creativity come together to create a floating sanctuary. Located in: Bahamas, NAMASTE beckons all who seek the best in luxury travel.