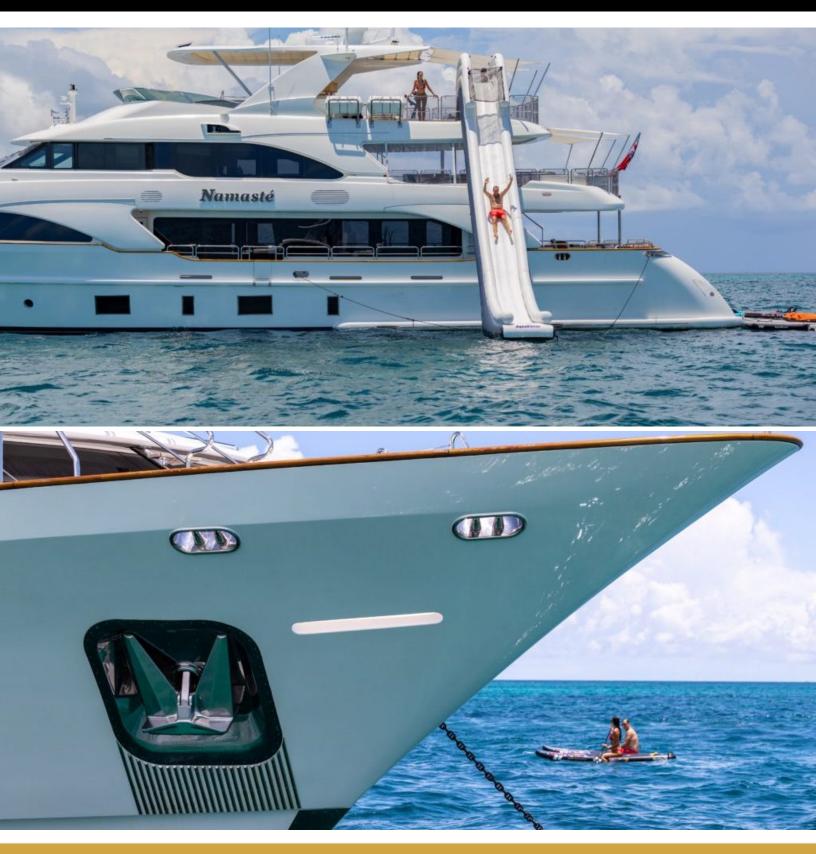

# ABOUT NAMASTE

The NAMASTE yacht brochure reveals a vessel of distinction, where careful thought was placed into every detail on board. With an LOA of 121ft / 36.9m, the interior design is by François Zuretti, with exterior styling by Stefan Righini. The NAMASTE yacht accommodates 10 guests in 5 staterooms, which are each appointed with the best in comfort and entertainment. Explore this top of the line yacht, built by luxury yacht builder Benetti, where meticulous work and creativity come together to create a floating sanctuary. Located in: Bahamas, NAMASTE beckons all who seek the best in luxury travel.