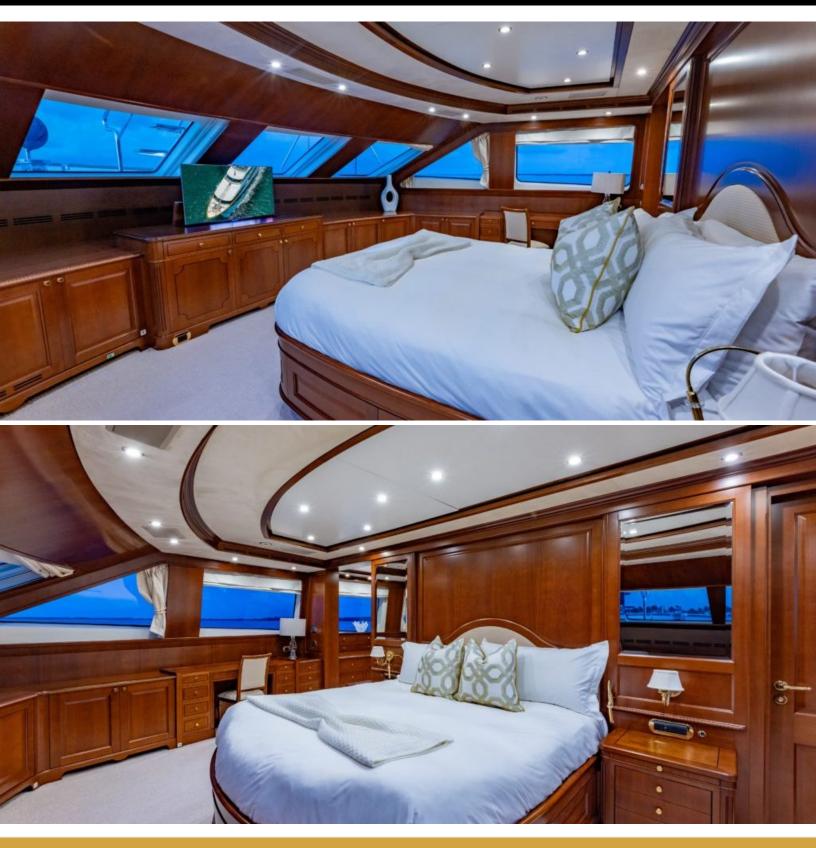

# ABOUT NAMASTE

The NAMASTE yacht brochure reveals a vessel of distinction, where careful thought was placed into every detail on board. With an LOA of 121ft / 36.9m, the interior design is by François Zuretti, with exterior styling by Stefan Righini. The NAMASTE yacht accommodates 10 guests in 5 staterooms, which are each appointed with the best in comfort and entertainment. Explore this top of the line yacht, built by luxury yacht builder Benetti, where meticulous work and creativity come together to create a floating sanctuary. Located in: Bahamas, NAMASTE beckons all who seek the best in luxury travel.