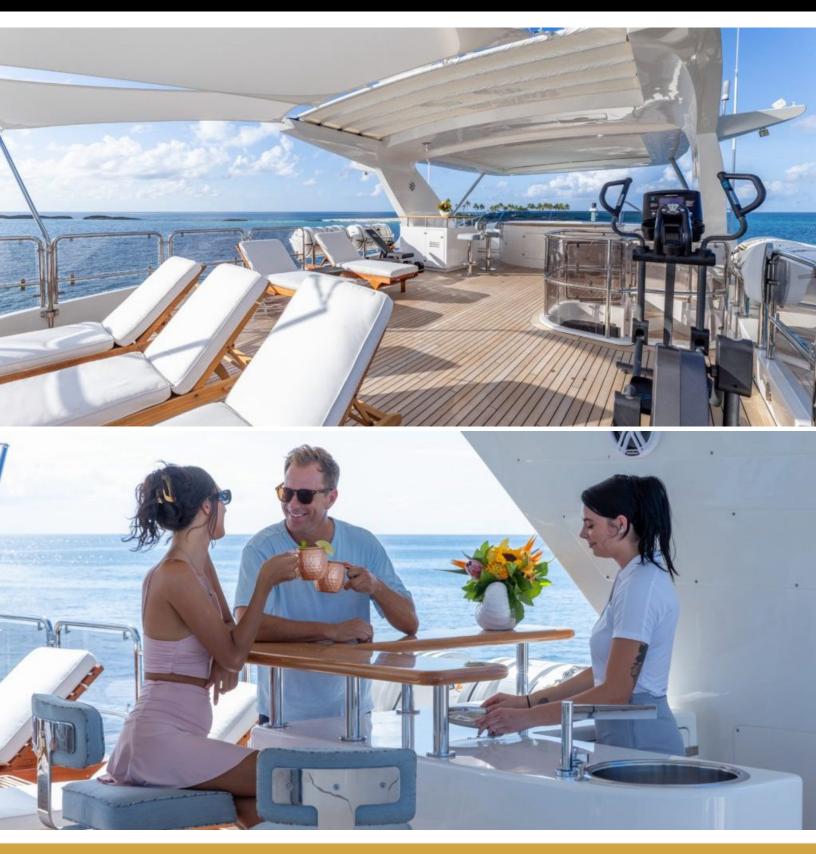

# ABOUT NAMASTE

The NAMASTE yacht brochure reveals a vessel of distinction, where careful thought was placed into every detail on board. With an LOA of 121ft / 36.9m, the interior design is by François Zuretti, with exterior styling by Stefan Righini. The NAMASTE yacht accommodates 10 guests in 5 staterooms, which are each appointed with the best in comfort and entertainment. Explore this top of the line yacht, built by luxury yacht builder Benetti, where meticulous work and creativity come together to create a floating sanctuary. Located in: Bahamas, NAMASTE beckons all who seek the best in luxury travel.