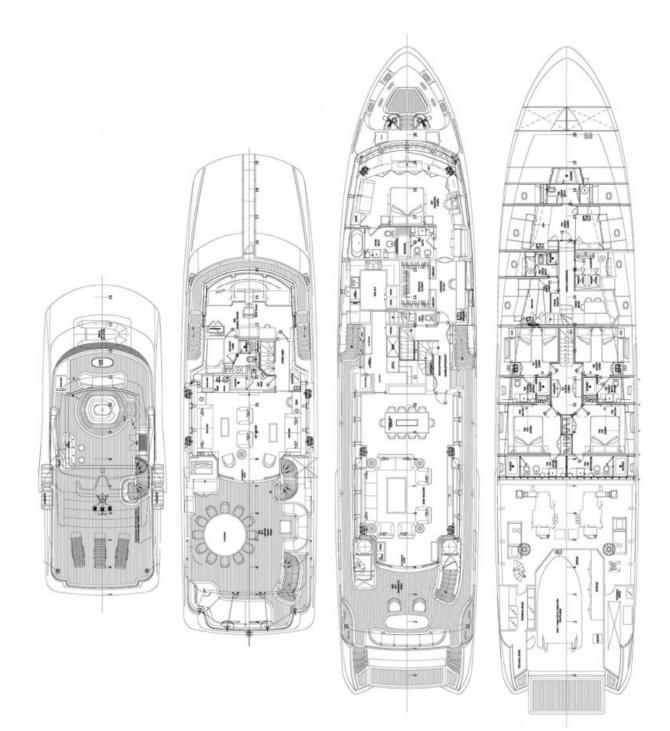

# ABOUT NAMASTE

The NAMASTE yacht brochure reveals a vessel of distinction, where careful thought was placed into every detail on board. With an LOA of 121ft / 36.9m, the interior design is by François Zuretti, with exterior styling by Stefan Righini. The NAMASTE yacht accommodates 10 guests in 5 staterooms, which are each appointed with the best in comfort and entertainment. Explore this top of the line yacht, built by luxury yacht builder Benetti, where meticulous work and creativity come together to create a floating sanctuary. Located in: Bahamas, NAMASTE beckons all who seek the best in luxury travel.

## **SPECIFICATIONS**

Builder Built / Refits Length Beam Draft Gross Tonnage Naval Architect Exterior Stylist Interior Stylist Hull Classification

Flag

Benetti 2013 121 ft / 36.9 m 26.7 ft / 8.1 m 7.1 ft / 2.2 m 298 Benetti Stefan Righini François Zuretti Fiberglass RINA, Large Commercial Yacht, LY3 Cayman Islands