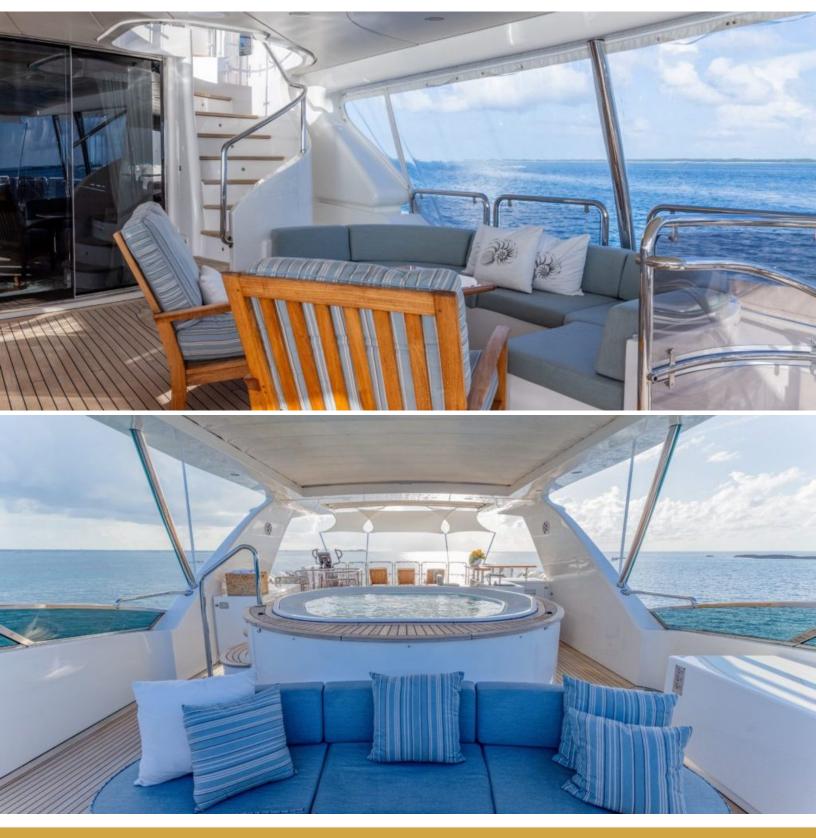

# ABOUT NAMASTE

The NAMASTE yacht brochure reveals a vessel of distinction, where careful thought was placed into every detail on board. With an LOA of 121ft / 36.9m, the interior design is by François Zuretti, with exterior styling by Stefan Righini. The NAMASTE yacht accommodates 10 guests in 5 staterooms, which are each appointed with the best in comfort and entertainment. Explore this top of the line yacht, built by luxury yacht builder Benetti, where meticulous work and creativity come together to create a floating sanctuary. Located in: Bahamas, NAMASTE beckons all who seek the best in luxury travel.