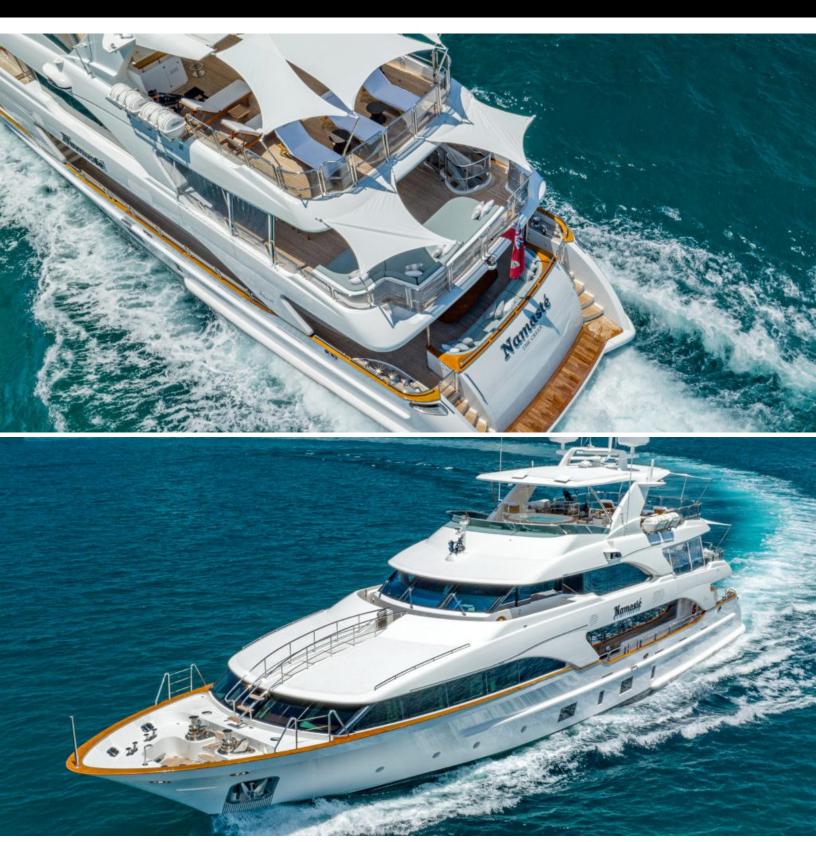

# ABOUT NAMASTE

The NAMASTE yacht brochure reveals a vessel of distinction, where careful thought was placed into every detail on board. With an LOA of 121ft / 36.9m, the interior design is by François Zuretti, with exterior styling by Stefan Righini. The NAMASTE yacht accommodates 10 guests in 5 staterooms, which are each appointed with the best in comfort and entertainment. Explore this top of the line yacht, built by luxury yacht builder Benetti, where meticulous work and creativity come together to create a floating sanctuary. Located in: Bahamas, NAMASTE beckons all who seek the best in luxury travel.