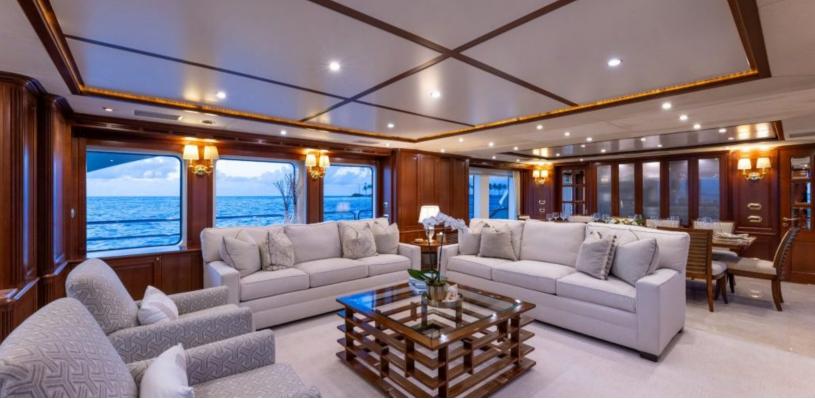

# ABOUT NAMASTE

The NAMASTE yacht brochure reveals a vessel of distinction, where careful thought was placed into every detail on board. With an LOA of 121ft / 36.9m, the interior design is by François Zuretti, with exterior styling by Stefan Righini. The NAMASTE yacht accommodates 10 guests in 5 staterooms, which are each appointed with the best in comfort and entertainment. Explore this top of the line yacht, built by luxury yacht builder Benetti, where meticulous work and creativity come together to create a floating sanctuary. Located in: Bahamas, NAMASTE beckons all who seek the best in luxury travel.