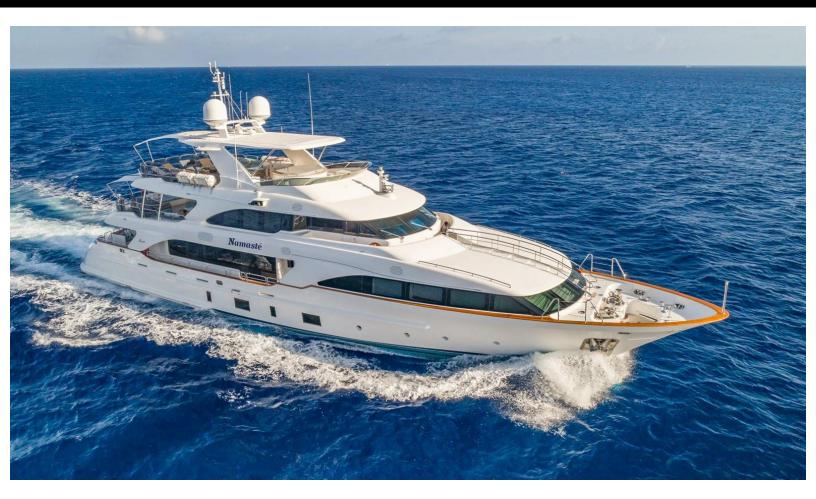

121 feet / 36.9 meters | Benetti | 2013

# ABOUT NAMASTE

The NAMASTE yacht brochure reveals a vessel of distinction, where careful thought was placed into every detail on board. With an LOA of 121ft / 36.9m, the interior design is by François Zuretti, with exterior styling by Stefan Righini. The NAMASTE yacht accommodates 10 guests in 5 staterooms, which are each appointed with the best in comfort and entertainment. Explore this top of the line yacht, built by luxury yacht builder Benetti, where meticulous work and creativity come together to create a floating sanctuary. Located in: Bahamas, NAMASTE beckons all who seek the best in luxury travel.

## **SPECIFICATIONS**

Builder Built / Refits Length Beam Draft Gross Tonnage Naval Architect Exterior Stylist Interior Stylist Hull Classification

Flag

Benetti 2013 121 ft / 36.9 m 26.7 ft / 8.1 m 7.1 ft / 2.2 m 298 Benetti Stefan Righini François Zuretti Fiberglass RINA, Large Commercial Yacht, LY3 Cayman Islands