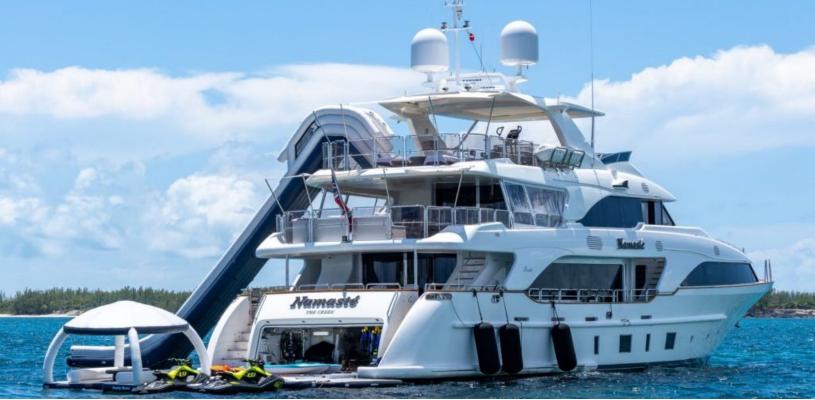

# ABOUT NAMASTE

The NAMASTE yacht brochure reveals a vessel of distinction, where careful thought was placed into every detail on board. With an LOA of 121ft / 36.9m, the interior design is by François Zuretti, with exterior styling by Stefan Righini. The NAMASTE yacht accommodates 10 guests in 5 staterooms, which are each appointed with the best in comfort and entertainment. Explore this top of the line yacht, built by luxury yacht builder Benetti, where meticulous work and creativity come together to create a floating sanctuary. Located in: Bahamas, NAMASTE beckons all who seek the best in luxury travel.