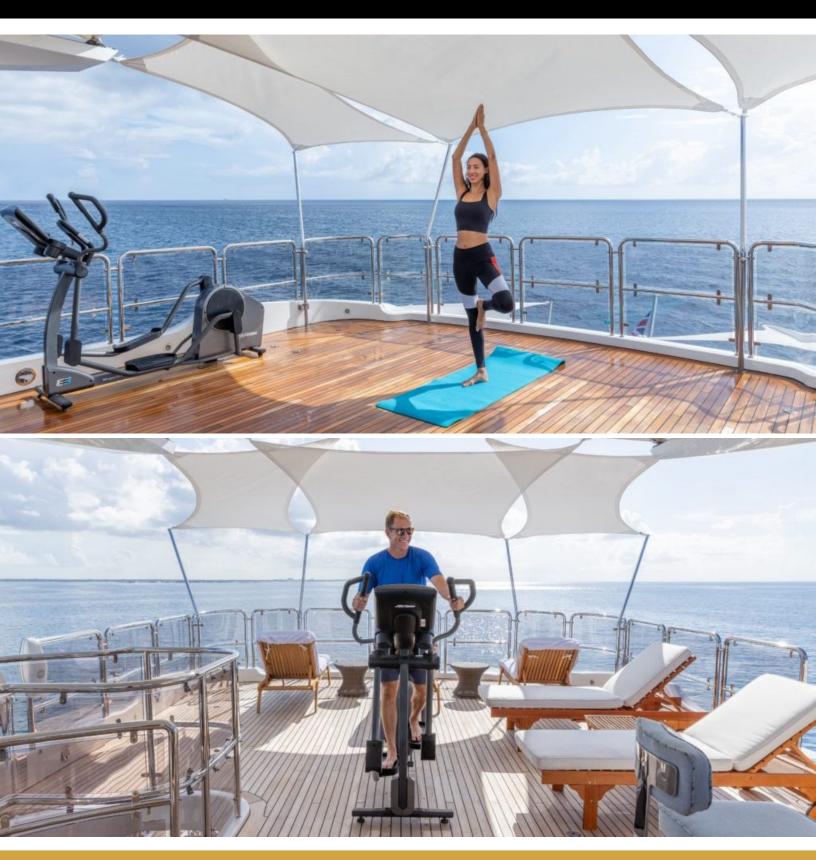

# ABOUT NAMASTE

The NAMASTE yacht brochure reveals a vessel of distinction, where careful thought was placed into every detail on board. With an LOA of 121ft / 36.9m, the interior design is by François Zuretti, with exterior styling by Stefan Righini. The NAMASTE yacht accommodates 10 guests in 5 staterooms, which are each appointed with the best in comfort and entertainment. Explore this top of the line yacht, built by luxury yacht builder Benetti, where meticulous work and creativity come together to create a floating sanctuary. Located in: Bahamas, NAMASTE beckons all who seek the best in luxury travel.