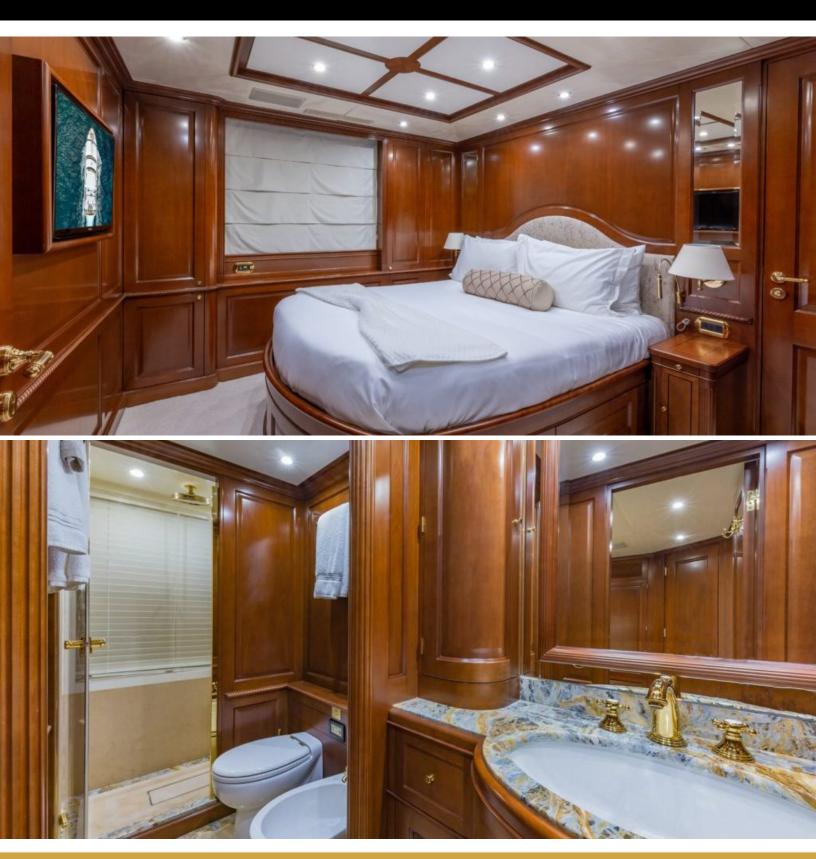

# ABOUT NAMASTE

The NAMASTE yacht brochure reveals a vessel of distinction, where careful thought was placed into every detail on board. With an LOA of 121ft / 36.9m, the interior design is by François Zuretti, with exterior styling by Stefan Righini. The NAMASTE yacht accommodates 10 guests in 5 staterooms, which are each appointed with the best in comfort and entertainment. Explore this top of the line yacht, built by luxury yacht builder Benetti, where meticulous work and creativity come together to create a floating sanctuary. Located in: Bahamas, NAMASTE beckons all who seek the best in luxury travel.