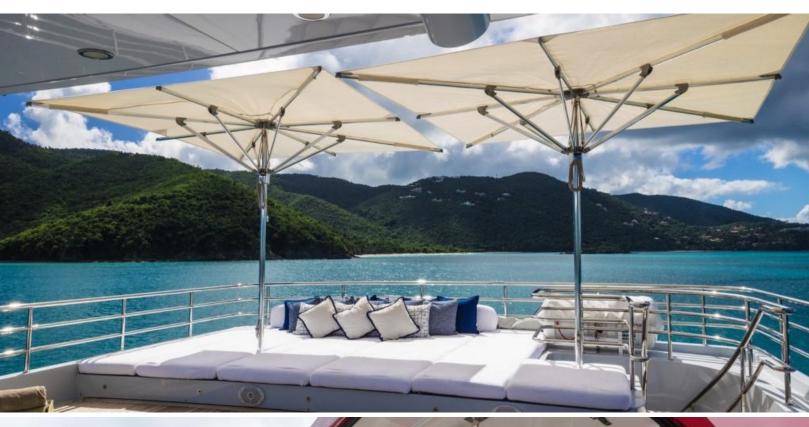

#### **ABOUT AVALON**

The AVALON yacht brochure reveals a vessel of distinction, where careful thought was placed into every detail on board. With an LOA of 150.9ft / 46m, the interior design is by Sylvia Bolton, with exterior styling by Ron Holland. The AVALON yacht accommodates 10 guests in 5 staterooms, which are each appointed with the best in comfort and entertainment. Explore this top of the line yacht, built by luxury yacht builder Cheoy Lee, where meticulous work and creativity come together to create a floating sanctuary. Located in: Alaska, AVALON beckons all who seek the best in luxury travel.