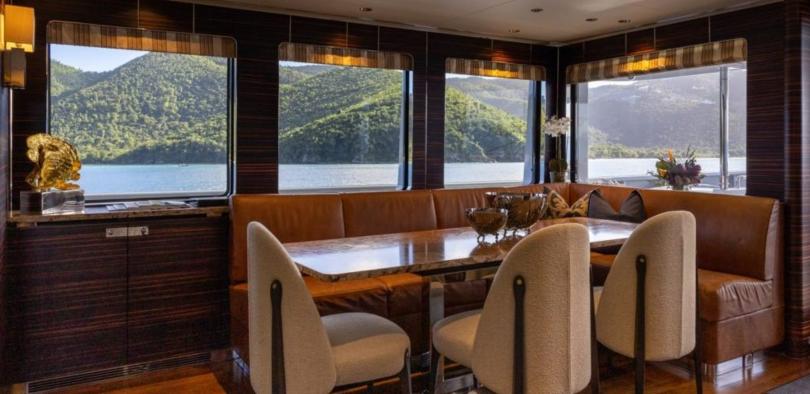

#### **ABOUT AVALON**

The AVALON yacht brochure reveals a vessel of distinction, where careful thought was placed into every detail on board. With an LOA of 150.9ft / 46m, the interior design is by Sylvia Bolton, with exterior styling by Ron Holland. The AVALON yacht accommodates 10 guests in 5 staterooms, which are each appointed with the best in comfort and entertainment. Explore this top of the line yacht, built by luxury yacht builder Cheoy Lee, where meticulous work and creativity come together to create a floating sanctuary. Located in: Alaska, AVALON beckons all who seek the best in luxury travel.