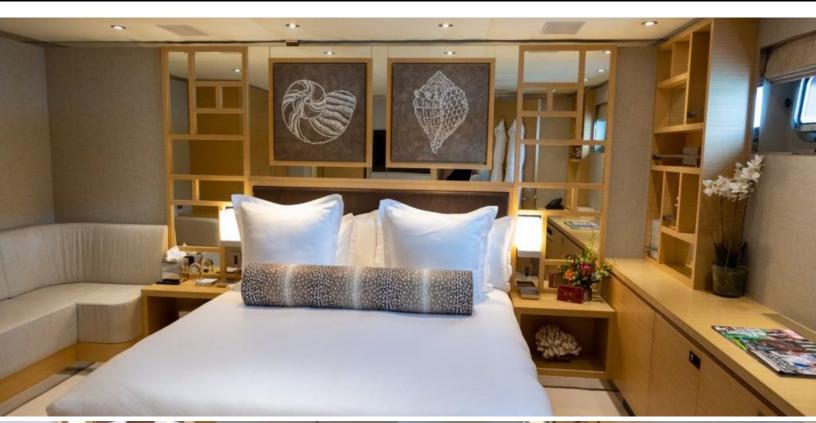

#### **ABOUT AVALON**

The AVALON yacht brochure reveals a vessel of distinction, where careful thought was placed into every detail on board. With an LOA of 150.9ft / 46m, the interior design is by Sylvia Bolton, with exterior styling by Ron Holland. The AVALON yacht accommodates 10 guests in 5 staterooms, which are each appointed with the best in comfort and entertainment. Explore this top of the line yacht, built by luxury yacht builder Cheoy Lee, where meticulous work and creativity come together to create a floating sanctuary. Located in: Alaska, AVALON beckons all who seek the best in luxury travel.