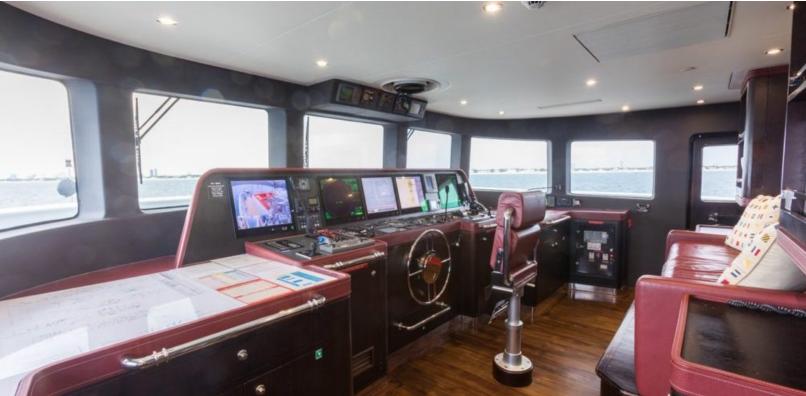

#### **ABOUT AVALON**

The AVALON yacht brochure reveals a vessel of distinction, where careful thought was placed into every detail on board. With an LOA of 150.9ft / 46m, the interior design is by Sylvia Bolton, with exterior styling by Ron Holland. The AVALON yacht accommodates 10 guests in 5 staterooms, which are each appointed with the best in comfort and entertainment. Explore this top of the line yacht, built by luxury yacht builder Cheoy Lee, where meticulous work and creativity come together to create a floating sanctuary. Located in: Alaska, AVALON beckons all who seek the best in luxury travel.