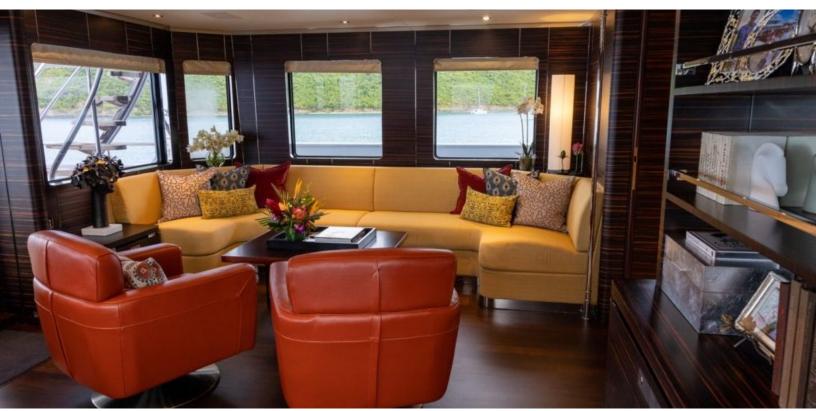

#### **ABOUT AVALON**

The AVALON yacht brochure reveals a vessel of distinction, where careful thought was placed into every detail on board. With an LOA of 150.9ft / 46m, the interior design is by Sylvia Bolton, with exterior styling by Ron Holland. The AVALON yacht accommodates 10 guests in 5 staterooms, which are each appointed with the best in comfort and entertainment. Explore this top of the line yacht, built by luxury yacht builder Cheoy Lee, where meticulous work and creativity come together to create a floating sanctuary. Located in: Alaska, AVALON beckons all who seek the best in luxury travel.