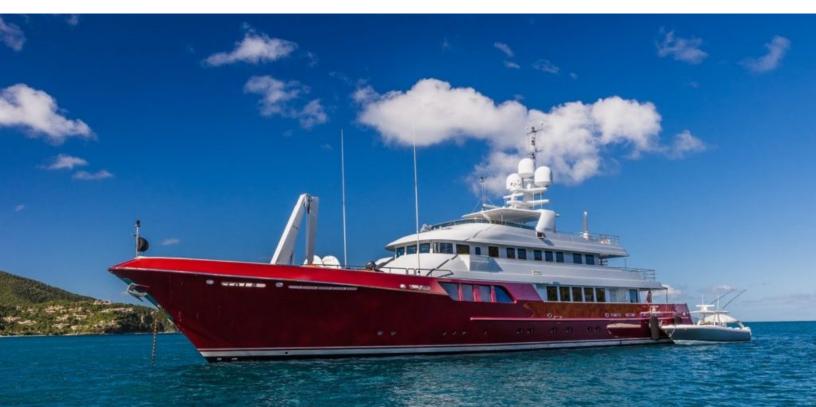

150.9 feet / 46 meters | Cheoy Lee | 2012

10 GUESTS

**5 STATEROOMS** 

11 CREW

12 KNOTS

#### **ABOUT AVALON**

The AVALON yacht brochure reveals a vessel of distinction, where careful thought was placed into every detail on board. With an LOA of 150.9ft / 46m, the interior design is by Sylvia Bolton, with exterior styling by Ron Holland. The AVALON yacht accommodates 10 guests in 5 staterooms, which are each appointed with the best in comfort and entertainment. Explore this top of the line yacht, built by luxury yacht builder Cheoy Lee, where meticulous work and creativity come together to create a floating sanctuary. Located in: Alaska, AVALON beckons all who seek the best in luxury travel.

#### **SPECIFICATIONS**

Builder Cheoy Lee Built / Refits 2012 Length 150.9 ft / 46 m 29.5 ft / 9 m Beam 9.8 ft / 3 m Draft **Gross Tonnage** 485 **Naval Architect** Cheoy Lee Ron Holland **Exterior Stylist** Interior Stylist Sylvia Bolton Hull Steel