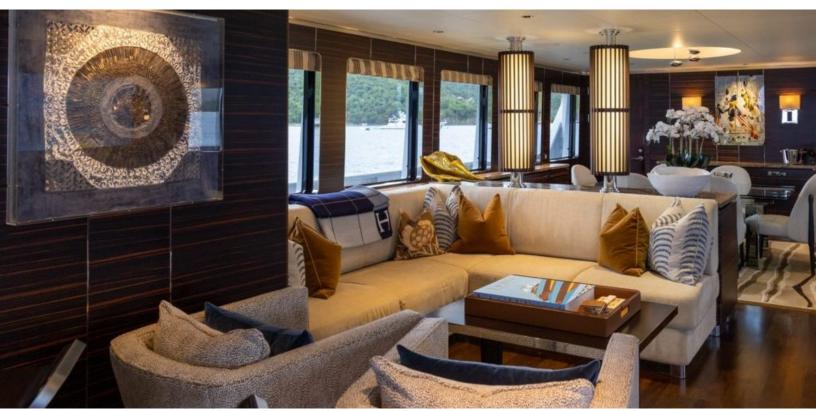

#### **ABOUT AVALON**

The AVALON yacht brochure reveals a vessel of distinction, where careful thought was placed into every detail on board. With an LOA of 150.9ft / 46m, the interior design is by Sylvia Bolton, with exterior styling by Ron Holland. The AVALON yacht accommodates 10 guests in 5 staterooms, which are each appointed with the best in comfort and entertainment. Explore this top of the line yacht, built by luxury yacht builder Cheoy Lee, where meticulous work and creativity come together to create a floating sanctuary. Located in: Alaska, AVALON beckons all who seek the best in luxury travel.