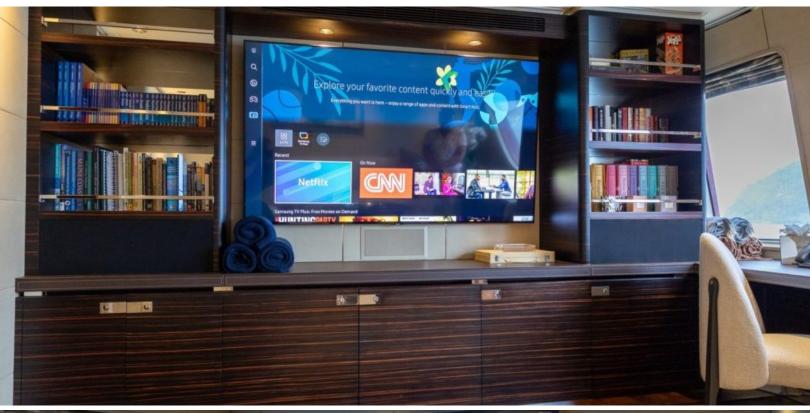

#### **ABOUT AVALON**

The AVALON yacht brochure reveals a vessel of distinction, where careful thought was placed into every detail on board. With an LOA of 150.9ft / 46m, the interior design is by Sylvia Bolton, with exterior styling by Ron Holland. The AVALON yacht accommodates 10 guests in 5 staterooms, which are each appointed with the best in comfort and entertainment. Explore this top of the line yacht, built by luxury yacht builder Cheoy Lee, where meticulous work and creativity come together to create a floating sanctuary. Located in: Alaska, AVALON beckons all who seek the best in luxury travel.