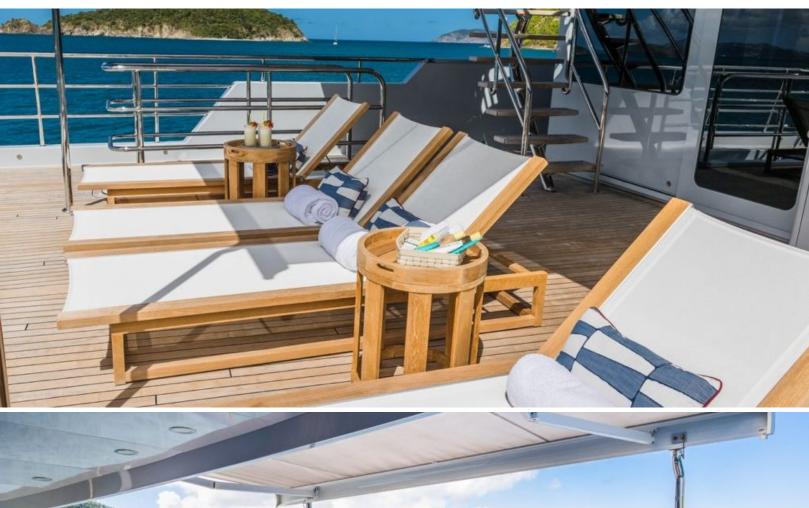

#### **ABOUT AVALON**

The AVALON yacht brochure reveals a vessel of distinction, where careful thought was placed into every detail on board. With an LOA of 150.9ft / 46m, the interior design is by Sylvia Bolton, with exterior styling by Ron Holland. The AVALON yacht accommodates 10 guests in 5 staterooms, which are each appointed with the best in comfort and entertainment. Explore this top of the line yacht, built by luxury yacht builder Cheoy Lee, where meticulous work and creativity come together to create a floating sanctuary. Located in: Alaska, AVALON beckons all who seek the best in luxury travel.