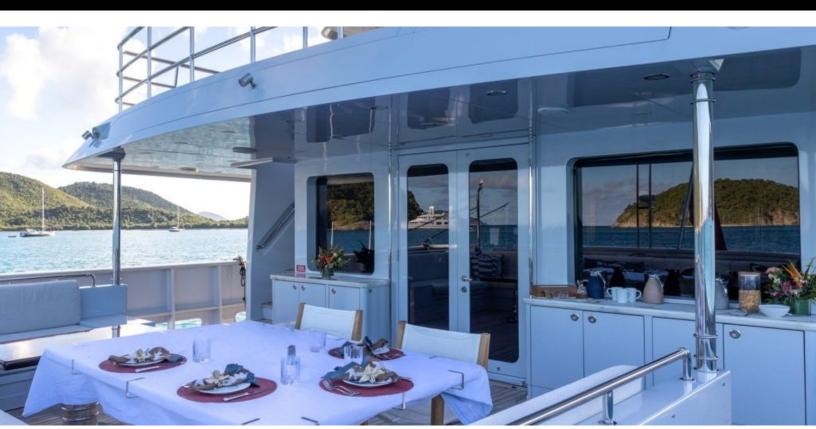

#### **ABOUT AVALON**

The AVALON yacht brochure reveals a vessel of distinction, where careful thought was placed into every detail on board. With an LOA of 150.9ft / 46m, the interior design is by Sylvia Bolton, with exterior styling by Ron Holland. The AVALON yacht accommodates 10 guests in 5 staterooms, which are each appointed with the best in comfort and entertainment. Explore this top of the line yacht, built by luxury yacht builder Cheoy Lee, where meticulous work and creativity come together to create a floating sanctuary. Located in: Alaska, AVALON beckons all who seek the best in luxury travel.