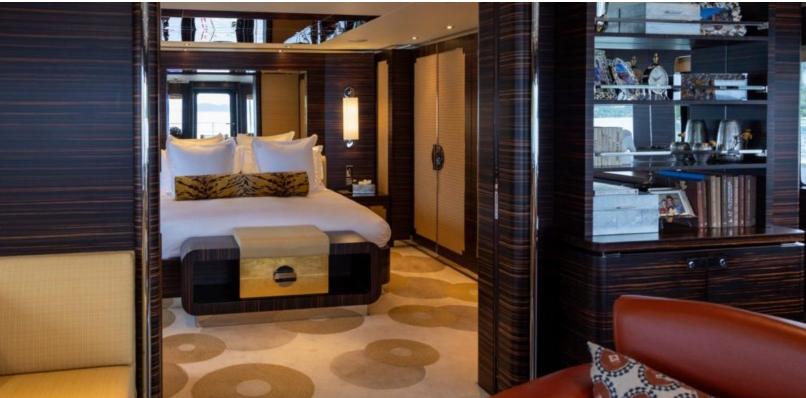

#### **ABOUT AVALON**

The AVALON yacht brochure reveals a vessel of distinction, where careful thought was placed into every detail on board. With an LOA of 150.9ft / 46m, the interior design is by Sylvia Bolton, with exterior styling by Ron Holland. The AVALON yacht accommodates 10 guests in 5 staterooms, which are each appointed with the best in comfort and entertainment. Explore this top of the line yacht, built by luxury yacht builder Cheoy Lee, where meticulous work and creativity come together to create a floating sanctuary. Located in: Alaska, AVALON beckons all who seek the best in luxury travel.