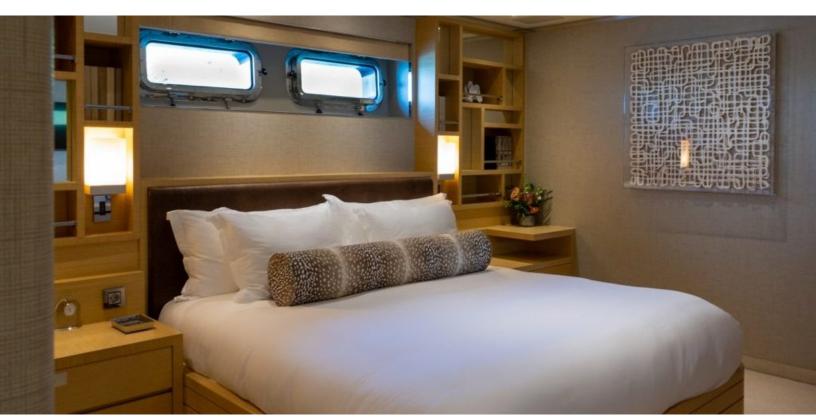

#### **ABOUT AVALON**

The AVALON yacht brochure reveals a vessel of distinction, where careful thought was placed into every detail on board. With an LOA of 150.9ft / 46m, the interior design is by Sylvia Bolton, with exterior styling by Ron Holland. The AVALON yacht accommodates 10 guests in 5 staterooms, which are each appointed with the best in comfort and entertainment. Explore this top of the line yacht, built by luxury yacht builder Cheoy Lee, where meticulous work and creativity come together to create a floating sanctuary. Located in: Alaska, AVALON beckons all who seek the best in luxury travel.