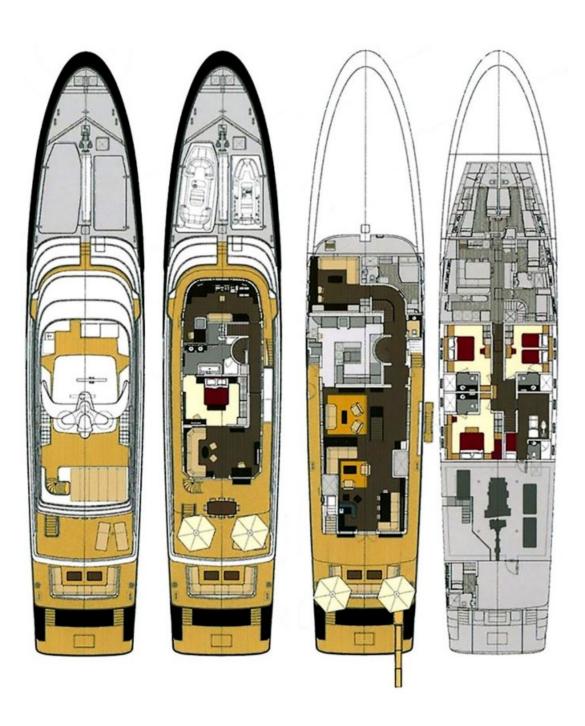

150.9 feet / 46 meters | Cheoy Lee | 2012

10 GUESTS

**5 STATEROOMS** 

11 CREW

12 KNOTS

#### **ABOUT AVALON**

The AVALON yacht brochure reveals a vessel of distinction, where careful thought was placed into every detail on board. With an LOA of 150.9ft / 46m, the interior design is by Sylvia Bolton, with exterior styling by Ron Holland. The AVALON yacht accommodates 10 guests in 5 staterooms, which are each appointed with the best in comfort and entertainment. Explore this top of the line yacht, built by luxury yacht builder Cheoy Lee, where meticulous work and creativity come together to create a floating sanctuary. Located in: Alaska, AVALON beckons all who seek the best in luxury travel.

#### **SPECIFICATIONS**

Builder Cheoy Lee Built / Refits 2012 Length 150.9 ft / 46 m 29.5 ft / 9 m Beam 9.8 ft / 3 m Draft **Gross Tonnage** 485 **Naval Architect** Cheoy Lee Ron Holland **Exterior Stylist** Interior Stylist Sylvia Bolton Hull Steel