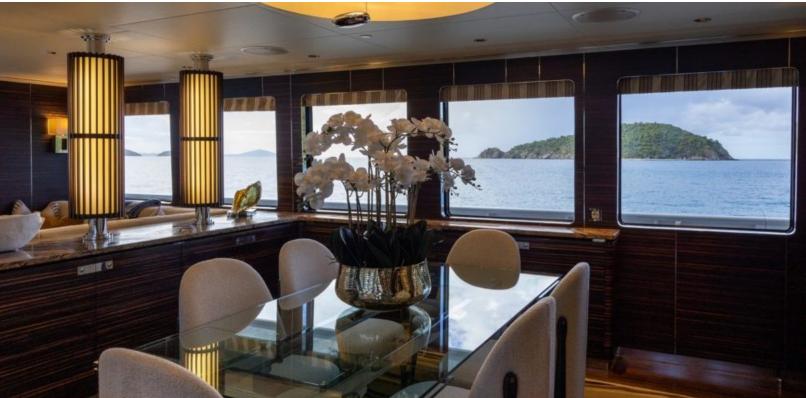

#### **ABOUT AVALON**

The AVALON yacht brochure reveals a vessel of distinction, where careful thought was placed into every detail on board. With an LOA of 150.9ft / 46m, the interior design is by Sylvia Bolton, with exterior styling by Ron Holland. The AVALON yacht accommodates 10 guests in 5 staterooms, which are each appointed with the best in comfort and entertainment. Explore this top of the line yacht, built by luxury yacht builder Cheoy Lee, where meticulous work and creativity come together to create a floating sanctuary. Located in: Alaska, AVALON beckons all who seek the best in luxury travel.