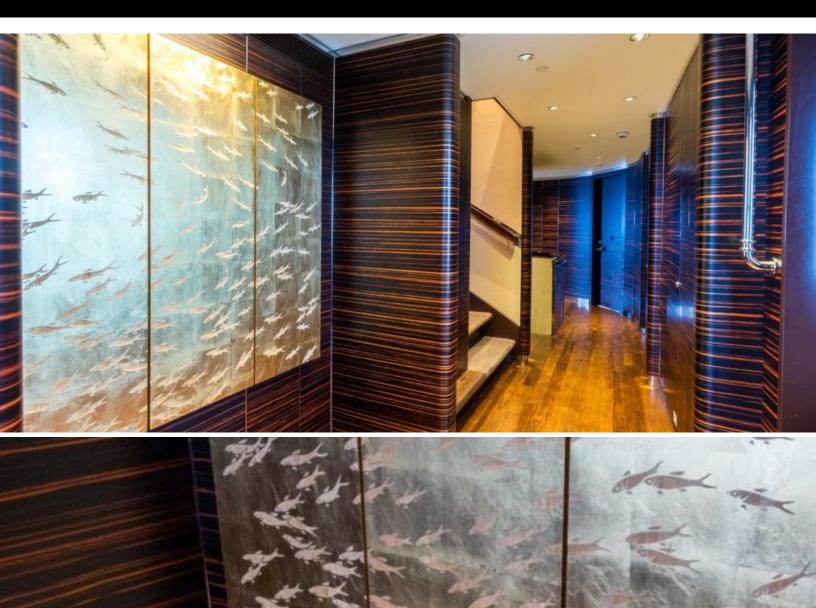

#### **ABOUT AVALON**

The AVALON yacht brochure reveals a vessel of distinction, where careful thought was placed into every detail on board. With an LOA of 150.9ft / 46m, the interior design is by Sylvia Bolton, with exterior styling by Ron Holland. The AVALON yacht accommodates 10 guests in 5 staterooms, which are each appointed with the best in comfort and entertainment. Explore this top of the line yacht, built by luxury yacht builder Cheoy Lee, where meticulous work and creativity come together to create a floating sanctuary. Located in: Alaska, AVALON beckons all who seek the best in luxury travel.