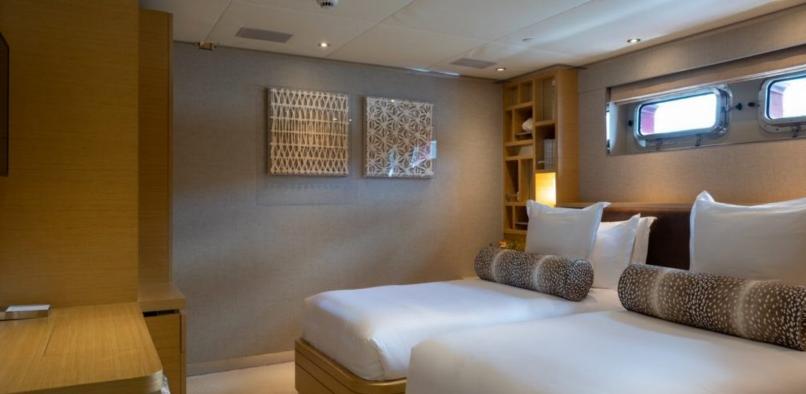

#### **ABOUT AVALON**

The AVALON yacht brochure reveals a vessel of distinction, where careful thought was placed into every detail on board. With an LOA of 150.9ft / 46m, the interior design is by Sylvia Bolton, with exterior styling by Ron Holland. The AVALON yacht accommodates 10 guests in 5 staterooms, which are each appointed with the best in comfort and entertainment. Explore this top of the line yacht, built by luxury yacht builder Cheoy Lee, where meticulous work and creativity come together to create a floating sanctuary. Located in: Alaska, AVALON beckons all who seek the best in luxury travel.