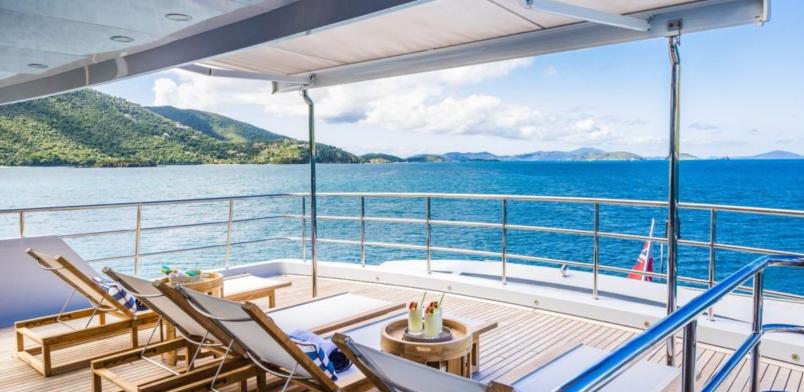

#### **ABOUT AVALON**

The AVALON yacht brochure reveals a vessel of distinction, where careful thought was placed into every detail on board. With an LOA of 150.9ft / 46m, the interior design is by Sylvia Bolton, with exterior styling by Ron Holland. The AVALON yacht accommodates 10 guests in 5 staterooms, which are each appointed with the best in comfort and entertainment. Explore this top of the line yacht, built by luxury yacht builder Cheoy Lee, where meticulous work and creativity come together to create a floating sanctuary. Located in: Alaska, AVALON beckons all who seek the best in luxury travel.