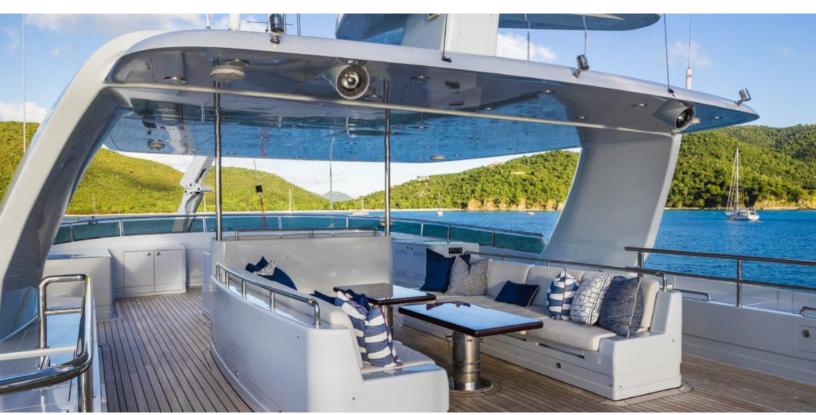

#### **ABOUT AVALON**

The AVALON yacht brochure reveals a vessel of distinction, where careful thought was placed into every detail on board. With an LOA of 150.9ft / 46m, the interior design is by Sylvia Bolton, with exterior styling by Ron Holland. The AVALON yacht accommodates 10 guests in 5 staterooms, which are each appointed with the best in comfort and entertainment. Explore this top of the line yacht, built by luxury yacht builder Cheoy Lee, where meticulous work and creativity come together to create a floating sanctuary. Located in: Alaska, AVALON beckons all who seek the best in luxury travel.