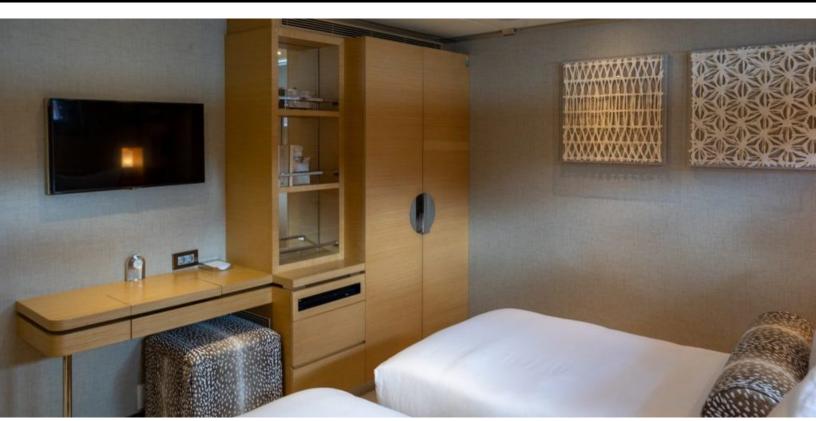

#### **ABOUT AVALON**

The AVALON yacht brochure reveals a vessel of distinction, where careful thought was placed into every detail on board. With an LOA of 150.9ft / 46m, the interior design is by Sylvia Bolton, with exterior styling by Ron Holland. The AVALON yacht accommodates 10 guests in 5 staterooms, which are each appointed with the best in comfort and entertainment. Explore this top of the line yacht, built by luxury yacht builder Cheoy Lee, where meticulous work and creativity come together to create a floating sanctuary. Located in: Alaska, AVALON beckons all who seek the best in luxury travel.