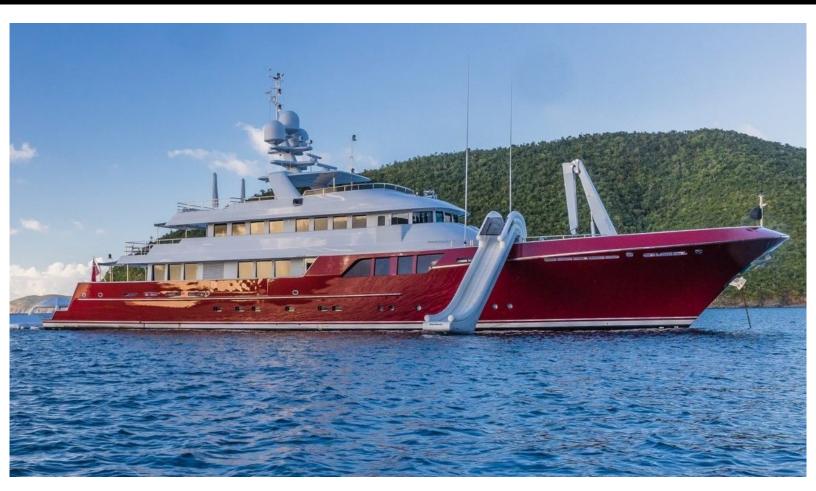

150.9 feet / 46 meters | Cheoy Lee | 2012

10 GUESTS

**5 STATEROOMS** 

11 CREW

12 KNOTS

#### **ABOUT AVALON**

The AVALON yacht brochure reveals a vessel of distinction, where careful thought was placed into every detail on board. With an LOA of 150.9ft / 46m, the interior design is by Sylvia Bolton, with exterior styling by Ron Holland. The AVALON yacht accommodates 10 guests in 5 staterooms, which are each appointed with the best in comfort and entertainment. Explore this top of the line yacht, built by luxury yacht builder Cheoy Lee, where meticulous work and creativity come together to create a floating sanctuary. Located in: Alaska, AVALON beckons all who seek the best in luxury travel.