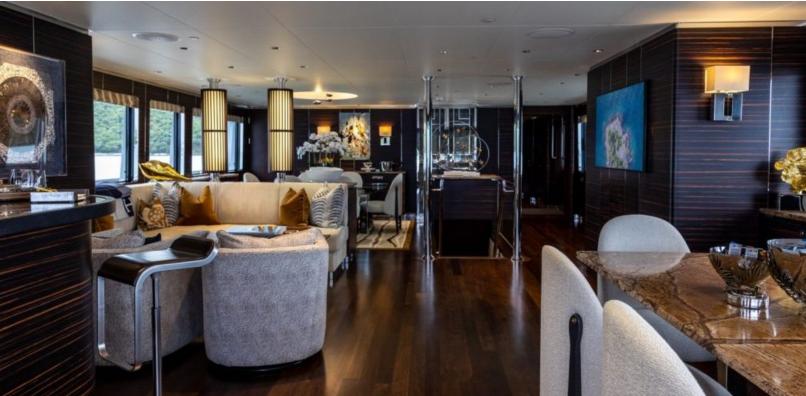

#### **ABOUT AVALON**

The AVALON yacht brochure reveals a vessel of distinction, where careful thought was placed into every detail on board. With an LOA of 150.9ft / 46m, the interior design is by Sylvia Bolton, with exterior styling by Ron Holland. The AVALON yacht accommodates 10 guests in 5 staterooms, which are each appointed with the best in comfort and entertainment. Explore this top of the line yacht, built by luxury yacht builder Cheoy Lee, where meticulous work and creativity come together to create a floating sanctuary. Located in: Alaska, AVALON beckons all who seek the best in luxury travel.