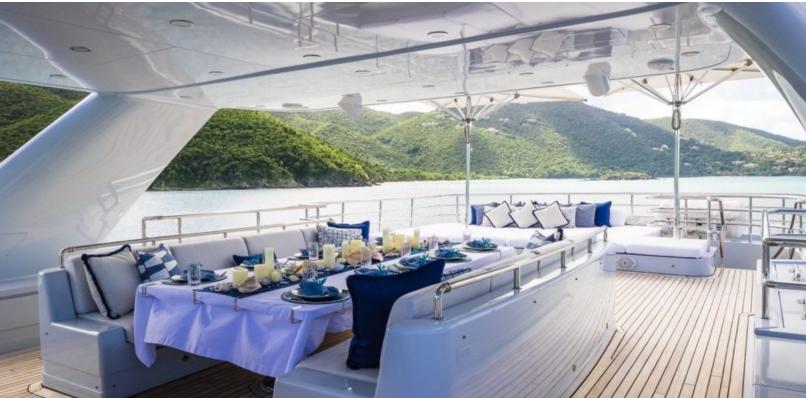

#### **ABOUT AVALON**

The AVALON yacht brochure reveals a vessel of distinction, where careful thought was placed into every detail on board. With an LOA of 150.9ft / 46m, the interior design is by Sylvia Bolton, with exterior styling by Ron Holland. The AVALON yacht accommodates 10 guests in 5 staterooms, which are each appointed with the best in comfort and entertainment. Explore this top of the line yacht, built by luxury yacht builder Cheoy Lee, where meticulous work and creativity come together to create a floating sanctuary. Located in: Alaska, AVALON beckons all who seek the best in luxury travel.