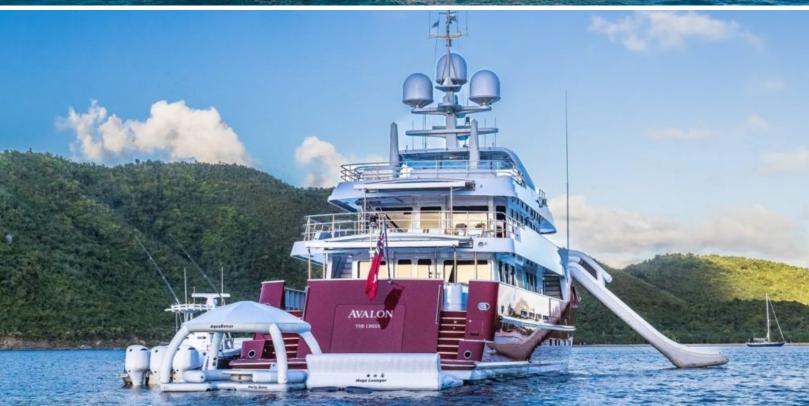

#### **ABOUT AVALON**

The AVALON yacht brochure reveals a vessel of distinction, where careful thought was placed into every detail on board. With an LOA of 150.9ft / 46m, the interior design is by Sylvia Bolton, with exterior styling by Ron Holland. The AVALON yacht accommodates 10 guests in 5 staterooms, which are each appointed with the best in comfort and entertainment. Explore this top of the line yacht, built by luxury yacht builder Cheoy Lee, where meticulous work and creativity come together to create a floating sanctuary. Located in: Alaska, AVALON beckons all who seek the best in luxury travel.

#### **SPECIFICATIONS**

Builder Cheoy Lee Built / Refits 2012 Length 150.9 ft / 46 m 29.5 ft / 9 m Beam 9.8 ft / 3 m Draft **Gross Tonnage** 485 **Naval Architect** Cheoy Lee Ron Holland **Exterior Stylist** Interior Stylist Sylvia Bolton Hull Steel