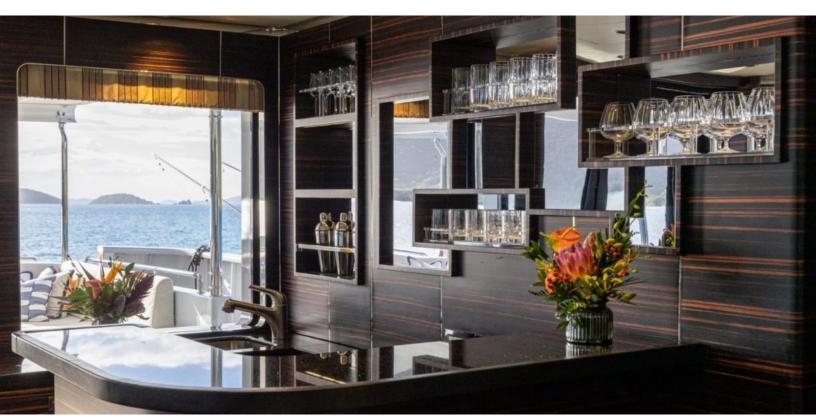

#### **ABOUT AVALON**

The AVALON yacht brochure reveals a vessel of distinction, where careful thought was placed into every detail on board. With an LOA of 150.9ft / 46m, the interior design is by Sylvia Bolton, with exterior styling by Ron Holland. The AVALON yacht accommodates 10 guests in 5 staterooms, which are each appointed with the best in comfort and entertainment. Explore this top of the line yacht, built by luxury yacht builder Cheoy Lee, where meticulous work and creativity come together to create a floating sanctuary. Located in: Alaska, AVALON beckons all who seek the best in luxury travel.