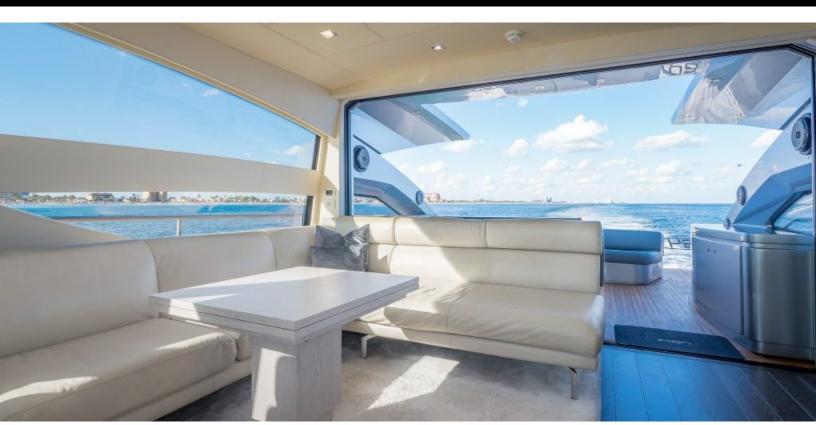

#### **ABOUT LOKI**

The LOKI yacht brochure reveals a vessel of distinction, where careful thought was placed into every detail on board. With an LOA of 64ft / 19.5m, the interior design is by Pershing, with exterior styling by Pershing. The LOKI yacht accommodates 6 guests in 3 staterooms, which are each appointed with the best in comfort and entertainment. Explore this top of the line yacht, built by luxury yacht builder Pershing, where meticulous work and creativity come together to create a floating sanctuary. Located in: South East Florida, LOKI beckons all who seek the best in luxury travel.