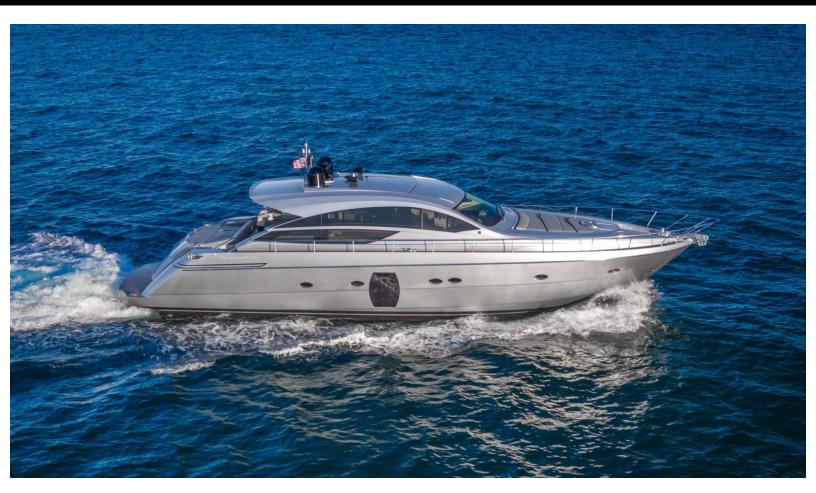

64 feet / 19.5 meters | Pershing | 2014

6 GUESTS

3 STATEROOMS

**CREW** 

43 KNOTS

#### **ABOUT LOKI**

The LOKI yacht brochure reveals a vessel of distinction, where careful thought was placed into every detail on board. With an LOA of 64ft / 19.5m, the interior design is by Pershing, with exterior styling by Pershing. The LOKI yacht accommodates 6 guests in 3 staterooms, which are each appointed with the best in comfort and entertainment. Explore this top of the line yacht, built by luxury yacht builder Pershing, where meticulous work and creativity come together to create a floating sanctuary. Located in: South East Florida, LOKI beckons all who seek the best in luxury travel.