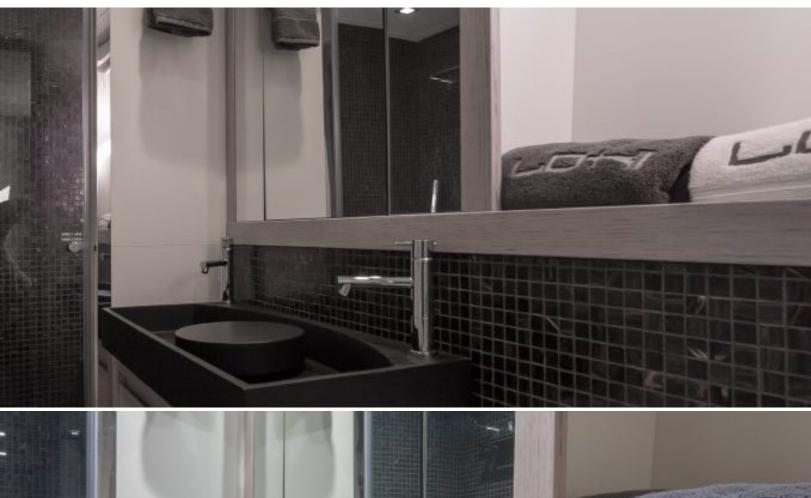

#### **ABOUT LOKI**

The LOKI yacht brochure reveals a vessel of distinction, where careful thought was placed into every detail on board. With an LOA of 64ft / 19.5m, the interior design is by Pershing, with exterior styling by Pershing. The LOKI yacht accommodates 6 guests in 3 staterooms, which are each appointed with the best in comfort and entertainment. Explore this top of the line yacht, built by luxury yacht builder Pershing, where meticulous work and creativity come together to create a floating sanctuary. Located in: South East Florida, LOKI beckons all who seek the best in luxury travel.