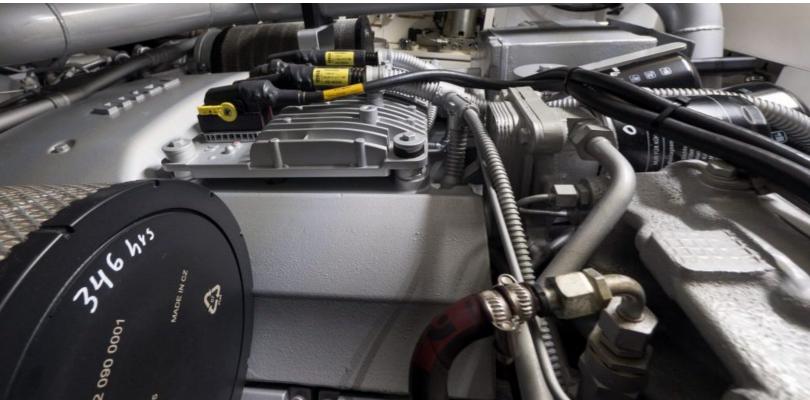

#### **SPECIFICATIONS**

Builder Pershing Built / Refits 2014 / -Length 64 ft / 19.5 m 16.3 ft / 5 m Beam Draft 4.3 ft / 1.3 m **Gross Tonnage** Pershing **Naval Architect Exterior Stylist** Pershing Interior Stylist Pershing Hull Fiberglass