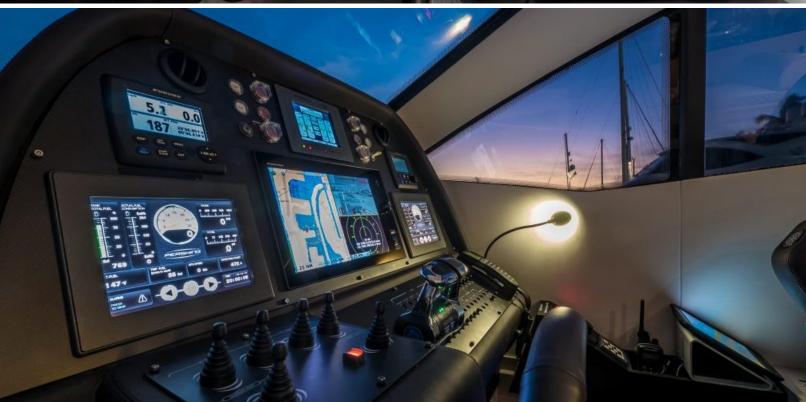

64 feet / 19.5 meters | Pershing | 2014

6 GUESTS

3 STATEROOMS

**CREW** 

43 KNOTS

#### **ABOUT LOKI**

The LOKI yacht brochure reveals a vessel of distinction, where careful thought was placed into every detail on board. With an LOA of 64ft / 19.5m, the interior design is by Pershing, with exterior styling by Pershing. The LOKI yacht accommodates 6 guests in 3 staterooms, which are each appointed with the best in comfort and entertainment. Explore this top of the line yacht, built by luxury yacht builder Pershing, where meticulous work and creativity come together to create a floating sanctuary. Located in: South East Florida, LOKI beckons all who seek the best in luxury travel.