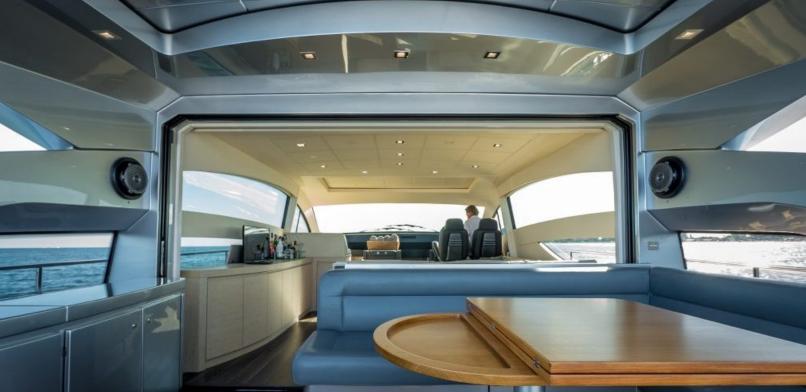

#### **ABOUT LOKI**

The LOKI yacht brochure reveals a vessel of distinction, where careful thought was placed into every detail on board. With an LOA of 64ft / 19.5m, the interior design is by Pershing, with exterior styling by Pershing. The LOKI yacht accommodates 6 guests in 3 staterooms, which are each appointed with the best in comfort and entertainment. Explore this top of the line yacht, built by luxury yacht builder Pershing, where meticulous work and creativity come together to create a floating sanctuary. Located in: South East Florida, LOKI beckons all who seek the best in luxury travel.