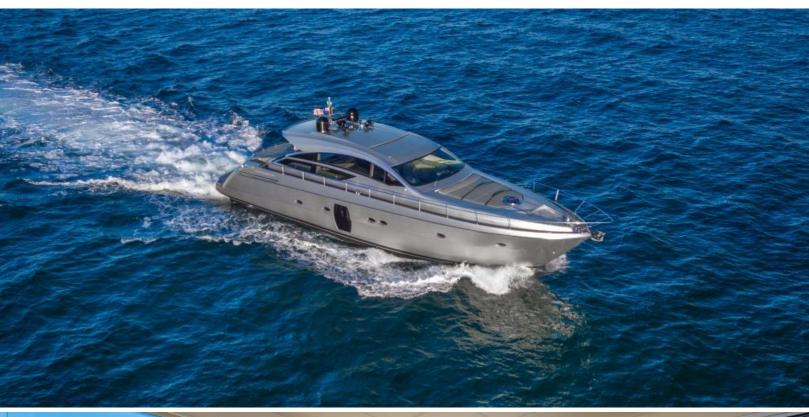

64 feet / 19.5 meters | Pershing | 2014

6 GUESTS

3 STATEROOMS

**CREW** 

43 KNOTS

#### **ABOUT LOKI**

The LOKI yacht brochure reveals a vessel of distinction, where careful thought was placed into every detail on board. With an LOA of 64ft / 19.5m, the interior design is by Pershing, with exterior styling by Pershing. The LOKI yacht accommodates 6 guests in 3 staterooms, which are each appointed with the best in comfort and entertainment. Explore this top of the line yacht, built by luxury yacht builder Pershing, where meticulous work and creativity come together to create a floating sanctuary. Located in: South East Florida, LOKI beckons all who seek the best in luxury travel.