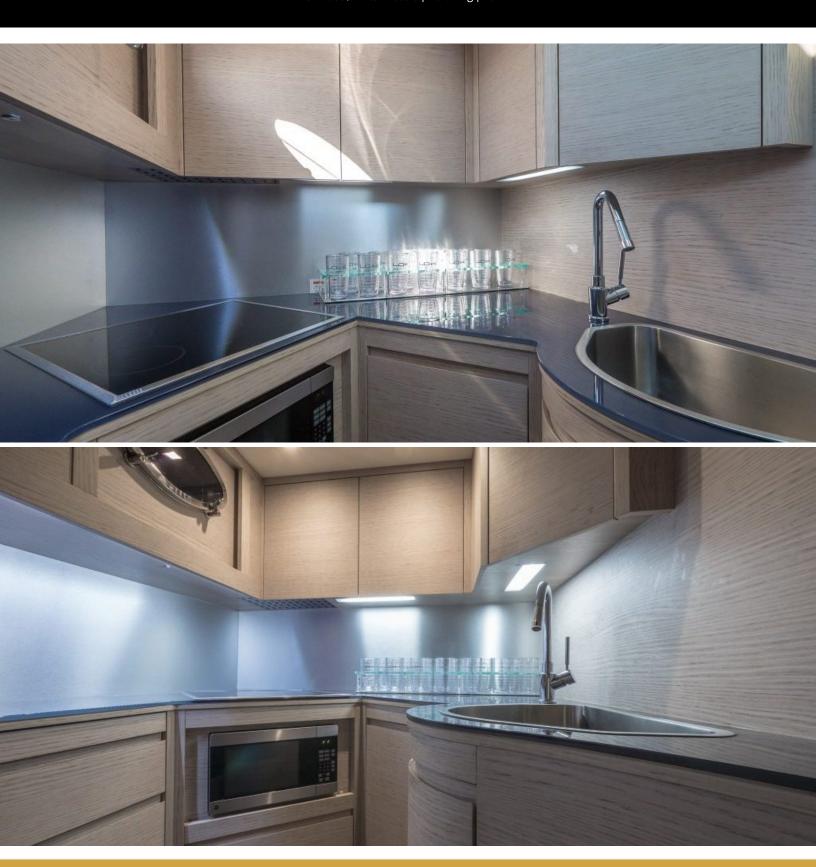

#### **ABOUT LOKI**

The LOKI yacht brochure reveals a vessel of distinction, where careful thought was placed into every detail on board. With an LOA of 64ft / 19.5m, the interior design is by Pershing, with exterior styling by Pershing. The LOKI yacht accommodates 6 guests in 3 staterooms, which are each appointed with the best in comfort and entertainment. Explore this top of the line yacht, built by luxury yacht builder Pershing, where meticulous work and creativity come together to create a floating sanctuary. Located in: South East Florida, LOKI beckons all who seek the best in luxury travel.