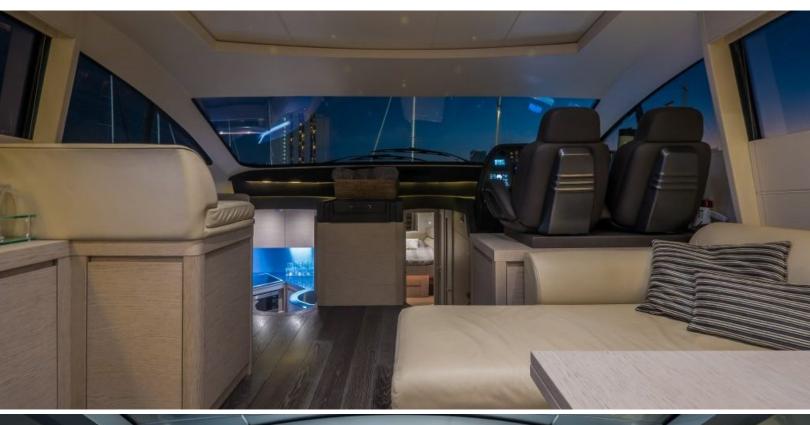

#### **ABOUT LOKI**

The LOKI yacht brochure reveals a vessel of distinction, where careful thought was placed into every detail on board. With an LOA of 64ft / 19.5m, the interior design is by Pershing, with exterior styling by Pershing. The LOKI yacht accommodates 6 guests in 3 staterooms, which are each appointed with the best in comfort and entertainment. Explore this top of the line yacht, built by luxury yacht builder Pershing, where meticulous work and creativity come together to create a floating sanctuary. Located in: South East Florida, LOKI beckons all who seek the best in luxury travel.