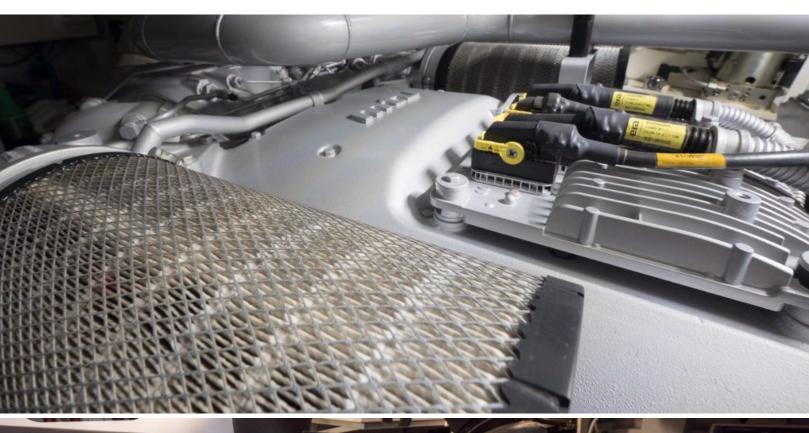

#### **SPECIFICATIONS**

Builder Pershing Built / Refits 2014 / -Length 64 ft / 19.5 m 16.3 ft / 5 m Beam Draft 4.3 ft / 1.3 m **Gross Tonnage** Pershing **Naval Architect Exterior Stylist** Pershing Interior Stylist Pershing Hull Fiberglass