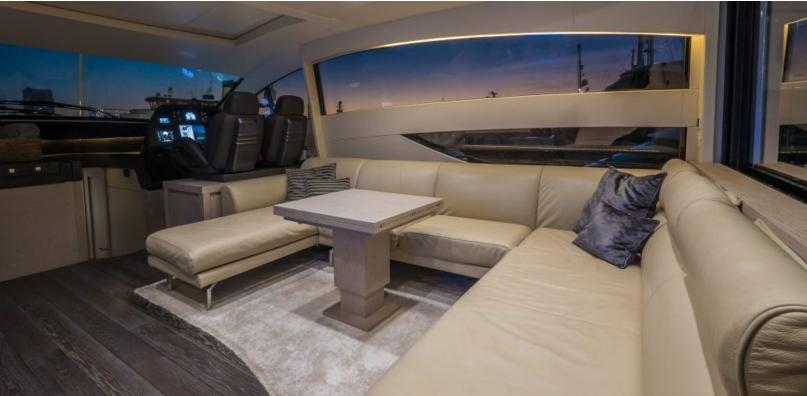

#### **ABOUT LOKI**

The LOKI yacht brochure reveals a vessel of distinction, where careful thought was placed into every detail on board. With an LOA of 64ft / 19.5m, the interior design is by Pershing, with exterior styling by Pershing. The LOKI yacht accommodates 6 guests in 3 staterooms, which are each appointed with the best in comfort and entertainment. Explore this top of the line yacht, built by luxury yacht builder Pershing, where meticulous work and creativity come together to create a floating sanctuary. Located in: South East Florida, LOKI beckons all who seek the best in luxury travel.