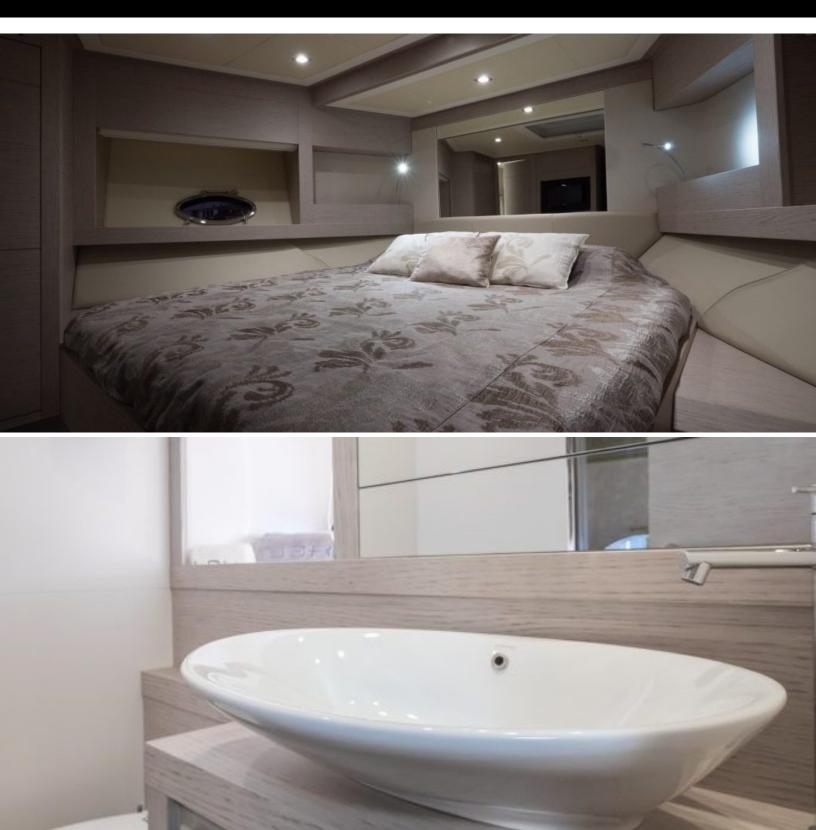

#### **ABOUT LOKI**

The LOKI yacht brochure reveals a vessel of distinction, where careful thought was placed into every detail on board. With an LOA of 64ft / 19.5m, the interior design is by Pershing, with exterior styling by Pershing. The LOKI yacht accommodates 6 guests in 3 staterooms, which are each appointed with the best in comfort and entertainment. Explore this top of the line yacht, built by luxury yacht builder Pershing, where meticulous work and creativity come together to create a floating sanctuary. Located in: South East Florida, LOKI beckons all who seek the best in luxury travel.