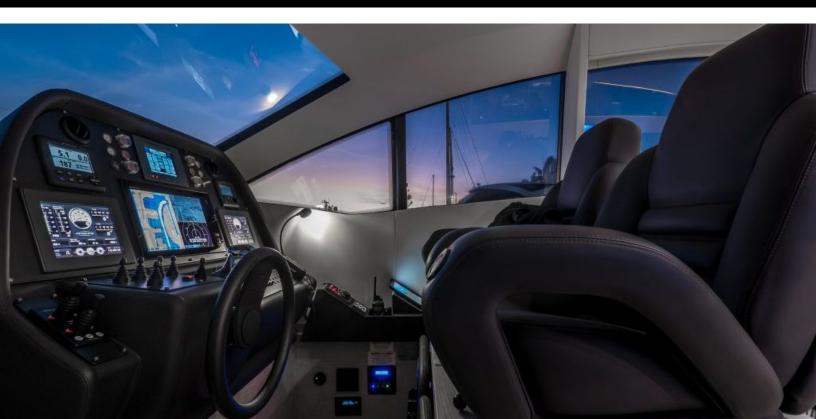

64 feet / 19.5 meters | Pershing | 2014

6 GUESTS

3 STATEROOMS

**CREW** 

43 KNOTS

#### **ABOUT LOKI**

The LOKI yacht brochure reveals a vessel of distinction, where careful thought was placed into every detail on board. With an LOA of 64ft / 19.5m, the interior design is by Pershing, with exterior styling by Pershing. The LOKI yacht accommodates 6 guests in 3 staterooms, which are each appointed with the best in comfort and entertainment. Explore this top of the line yacht, built by luxury yacht builder Pershing, where meticulous work and creativity come together to create a floating sanctuary. Located in: South East Florida, LOKI beckons all who seek the best in luxury travel.