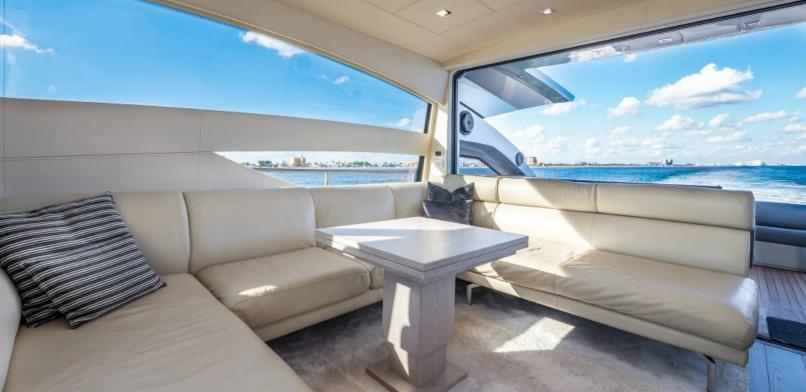

#### **ABOUT LOKI**

The LOKI yacht brochure reveals a vessel of distinction, where careful thought was placed into every detail on board. With an LOA of 64ft / 19.5m, the interior design is by Pershing, with exterior styling by Pershing. The LOKI yacht accommodates 6 guests in 3 staterooms, which are each appointed with the best in comfort and entertainment. Explore this top of the line yacht, built by luxury yacht builder Pershing, where meticulous work and creativity come together to create a floating sanctuary. Located in: South East Florida, LOKI beckons all who seek the best in luxury travel.