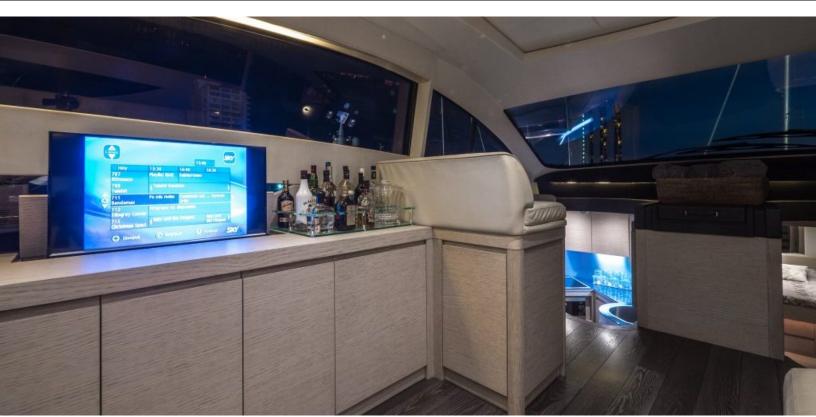

#### **ABOUT LOKI**

The LOKI yacht brochure reveals a vessel of distinction, where careful thought was placed into every detail on board. With an LOA of 64ft / 19.5m, the interior design is by Pershing, with exterior styling by Pershing. The LOKI yacht accommodates 6 guests in 3 staterooms, which are each appointed with the best in comfort and entertainment. Explore this top of the line yacht, built by luxury yacht builder Pershing, where meticulous work and creativity come together to create a floating sanctuary. Located in: South East Florida, LOKI beckons all who seek the best in luxury travel.