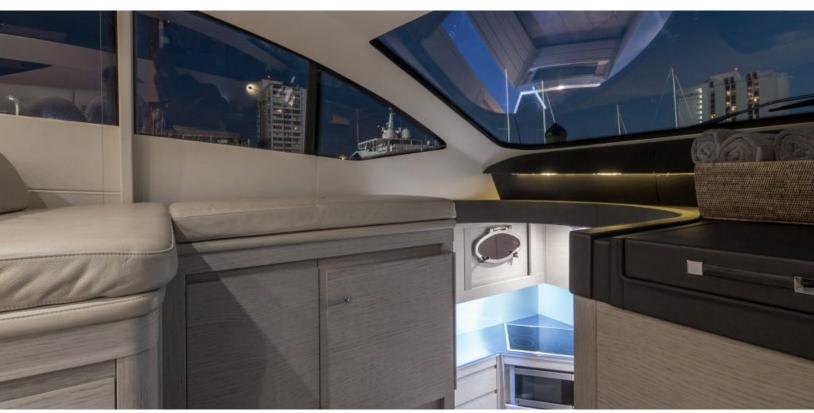

#### **ABOUT LOKI**

The LOKI yacht brochure reveals a vessel of distinction, where careful thought was placed into every detail on board. With an LOA of 64ft / 19.5m, the interior design is by Pershing, with exterior styling by Pershing. The LOKI yacht accommodates 6 guests in 3 staterooms, which are each appointed with the best in comfort and entertainment. Explore this top of the line yacht, built by luxury yacht builder Pershing, where meticulous work and creativity come together to create a floating sanctuary. Located in: South East Florida, LOKI beckons all who seek the best in luxury travel.