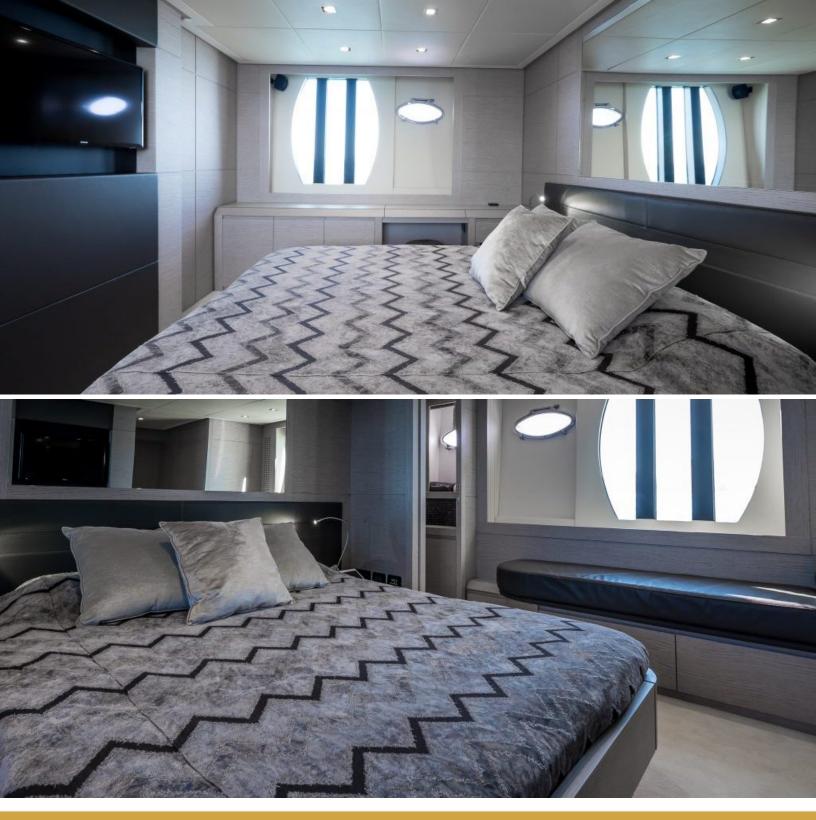

#### **ABOUT LOKI**

The LOKI yacht brochure reveals a vessel of distinction, where careful thought was placed into every detail on board. With an LOA of 64ft / 19.5m, the interior design is by Pershing, with exterior styling by Pershing. The LOKI yacht accommodates 6 guests in 3 staterooms, which are each appointed with the best in comfort and entertainment. Explore this top of the line yacht, built by luxury yacht builder Pershing, where meticulous work and creativity come together to create a floating sanctuary. Located in: South East Florida, LOKI beckons all who seek the best in luxury travel.