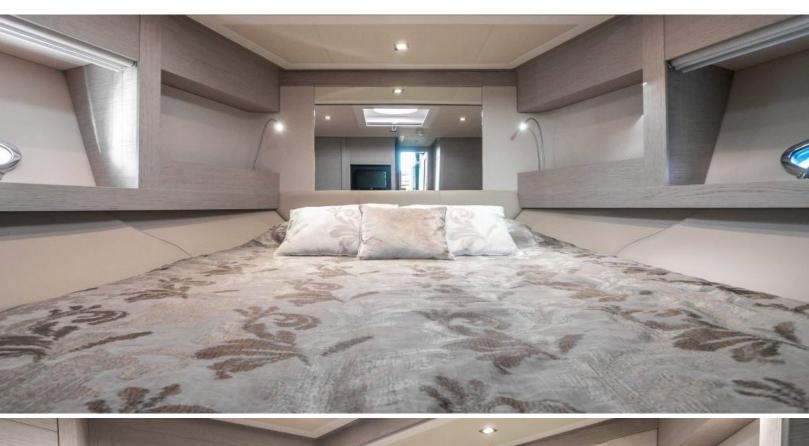

#### **ABOUT LOKI**

The LOKI yacht brochure reveals a vessel of distinction, where careful thought was placed into every detail on board. With an LOA of 64ft / 19.5m, the interior design is by Pershing, with exterior styling by Pershing. The LOKI yacht accommodates 6 guests in 3 staterooms, which are each appointed with the best in comfort and entertainment. Explore this top of the line yacht, built by luxury yacht builder Pershing, where meticulous work and creativity come together to create a floating sanctuary. Located in: South East Florida, LOKI beckons all who seek the best in luxury travel.