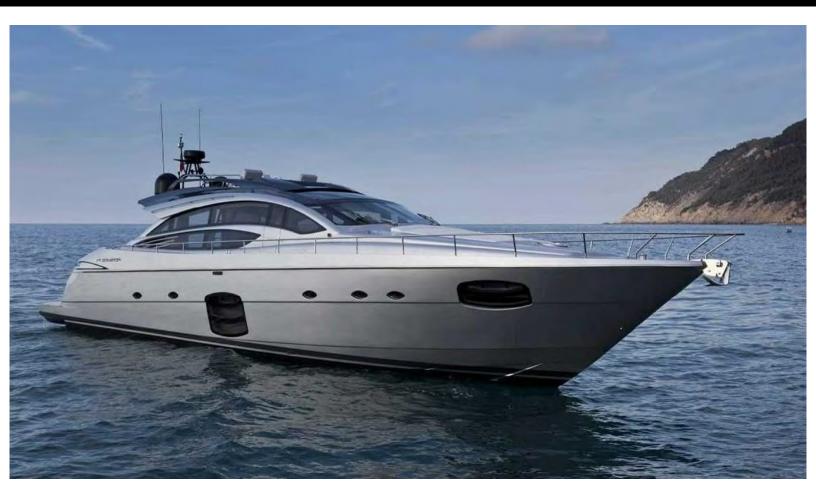

### - LUXURY YACHT BOATOX -

74 feet / 22.6 meters | Pershing | 2016

# ABOUT BOATOX

The BOATOX yacht brochure reveals a vessel of distinction, where careful thought was placed into every detail on board. With an LOA of 74ft / 22.6m, the interior design is by Pershing, with exterior styling by Pershing. The BOATOX yacht accommodates 4 guests in 2 staterooms, which are each appointed with the best in comfort and entertainment. Explore this top of the line yacht, built by luxury yacht builder Pershing, where meticulous work and creativity come together to create a floating sanctuary. Located in: Update Coming Soon, BOATOX beckons all who seek the best in luxury travel.

## **SPECIFICATIONS**

Builder Built / Refits Length Beam Draft Gross Tonnage Naval Architect Exterior Stylist Interior Stylist Hull Classification Flag

Pershing 2016 / -74 ft / 22.6 m 18.1 ft / 5.5 m 4.8 ft / 1.5 m