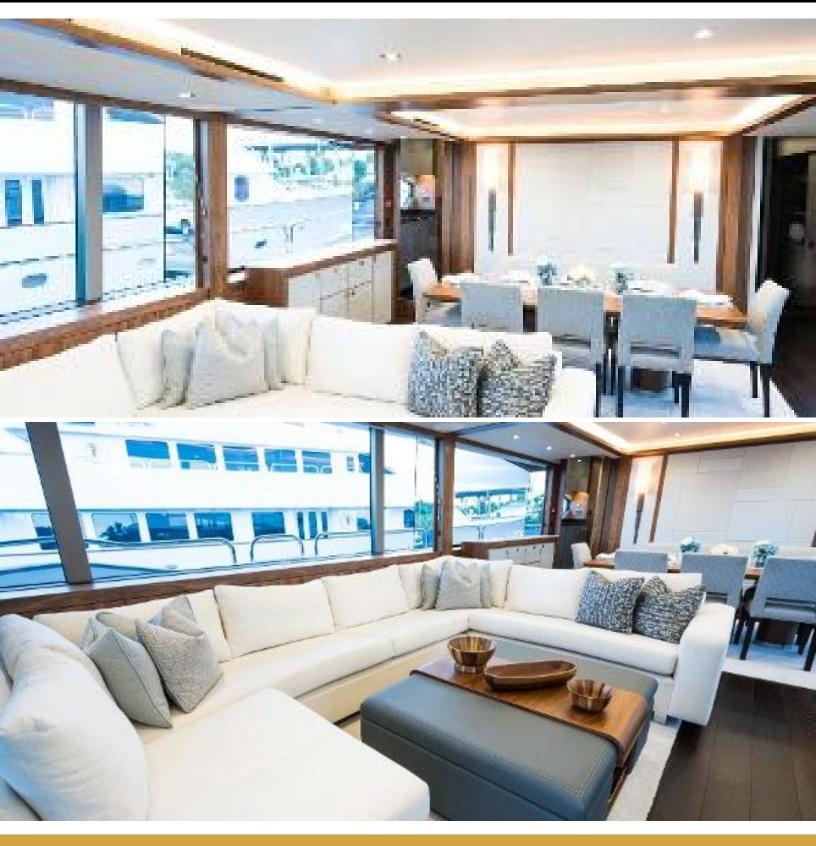

# ABOUT HIDEOUT

The HIDEOUT yacht brochure reveals a vessel of distinction, where careful thought was placed into every detail on board. With an LOA of 95ft / 29m, The HIDEOUT yacht accommodates 10 guests in 5 staterooms, which are each appointed with the best in comfort and entertainment. Explore this top of the line yacht, built by luxury yacht builder Sunseeker, where meticulous work and creativity come together to create a floating sanctuary. Located in: South East Florida, HIDEOUT beckons all who seek the best in luxury travel.