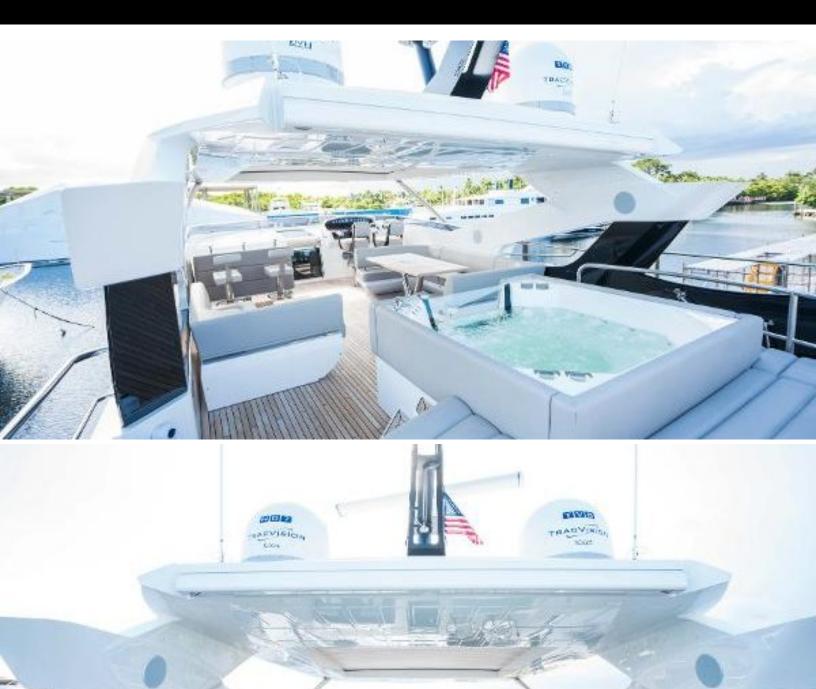

# ABOUT HIDEOUT

The HIDEOUT yacht brochure reveals a vessel of distinction, where careful thought was placed into every detail on board. With an LOA of 95ft / 29m, The HIDEOUT yacht accommodates 10 guests in 5 staterooms, which are each appointed with the best in comfort and entertainment. Explore this top of the line yacht, built by luxury yacht builder Sunseeker, where meticulous work and creativity come together to create a floating sanctuary. Located in: South East Florida, HIDEOUT beckons all who seek the best in luxury travel.