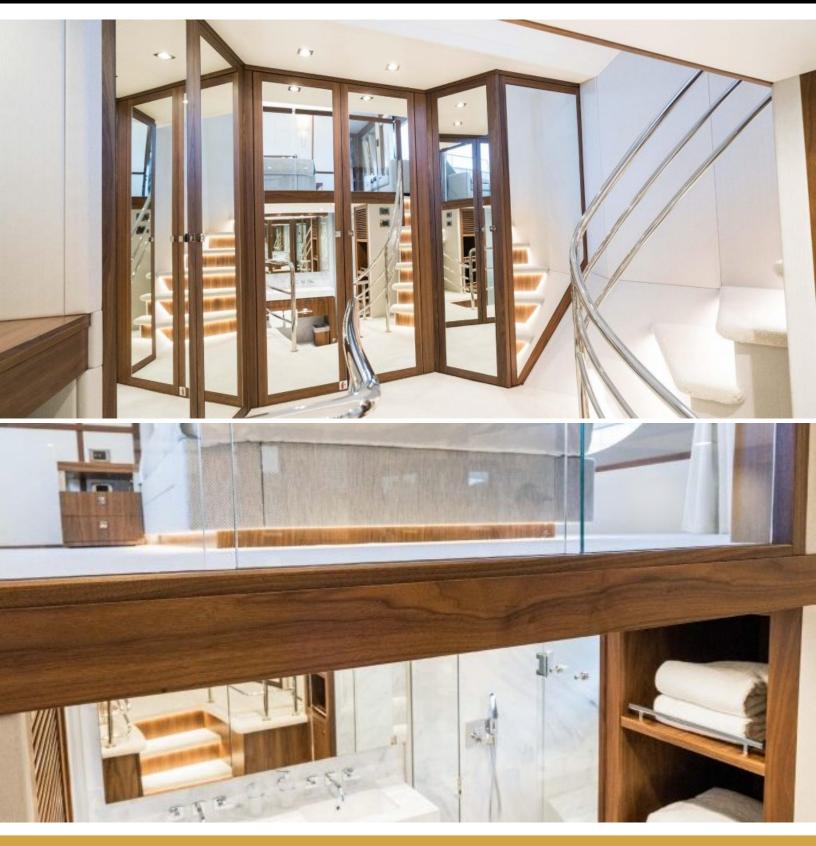

# ABOUT HIDEOUT

The HIDEOUT yacht brochure reveals a vessel of distinction, where careful thought was placed into every detail on board. With an LOA of 95ft / 29m, The HIDEOUT yacht accommodates 10 guests in 5 staterooms, which are each appointed with the best in comfort and entertainment. Explore this top of the line yacht, built by luxury yacht builder Sunseeker, where meticulous work and creativity come together to create a floating sanctuary. Located in: South East Florida, HIDEOUT beckons all who seek the best in luxury travel.