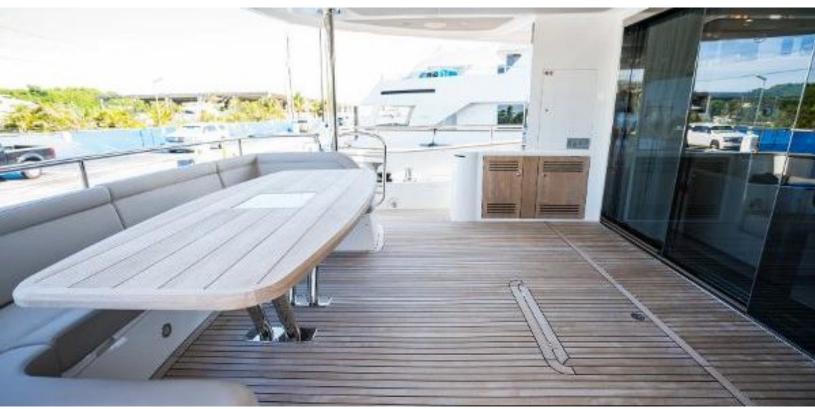

# ABOUT HIDEOUT

The HIDEOUT yacht brochure reveals a vessel of distinction, where careful thought was placed into every detail on board. With an LOA of 95ft / 29m, The HIDEOUT yacht accommodates 10 guests in 5 staterooms, which are each appointed with the best in comfort and entertainment. Explore this top of the line yacht, built by luxury yacht builder Sunseeker, where meticulous work and creativity come together to create a floating sanctuary. Located in: South East Florida, HIDEOUT beckons all who seek the best in luxury travel.