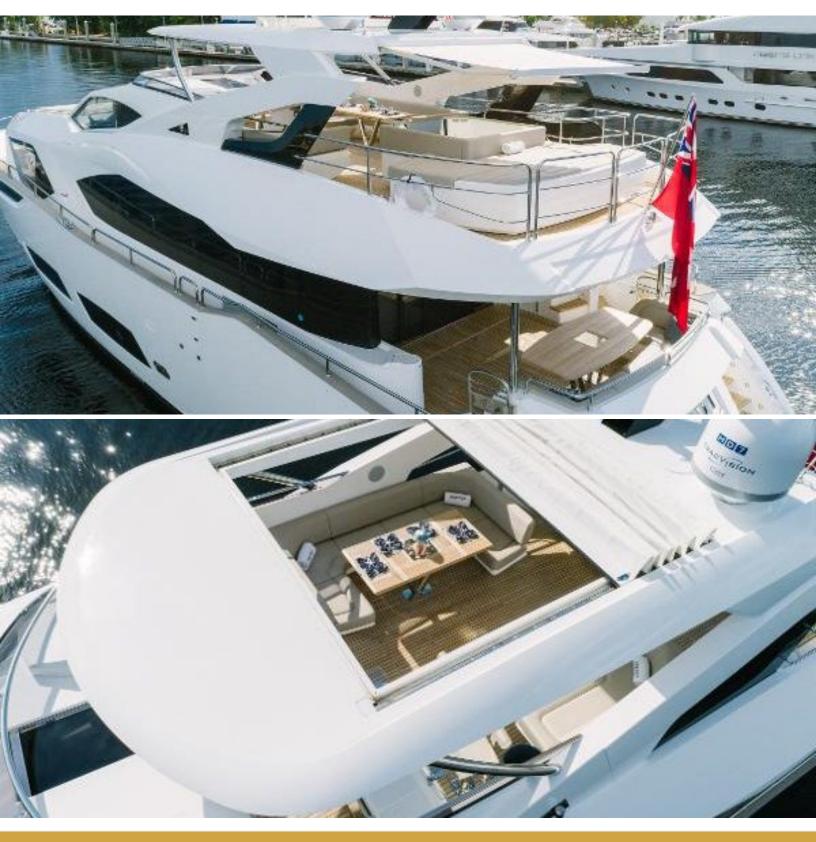

# ABOUT HIDEOUT

The HIDEOUT yacht brochure reveals a vessel of distinction, where careful thought was placed into every detail on board. With an LOA of 95ft / 29m, The HIDEOUT yacht accommodates 10 guests in 5 staterooms, which are each appointed with the best in comfort and entertainment. Explore this top of the line yacht, built by luxury yacht builder Sunseeker, where meticulous work and creativity come together to create a floating sanctuary. Located in: South East Florida, HIDEOUT beckons all who seek the best in luxury travel.