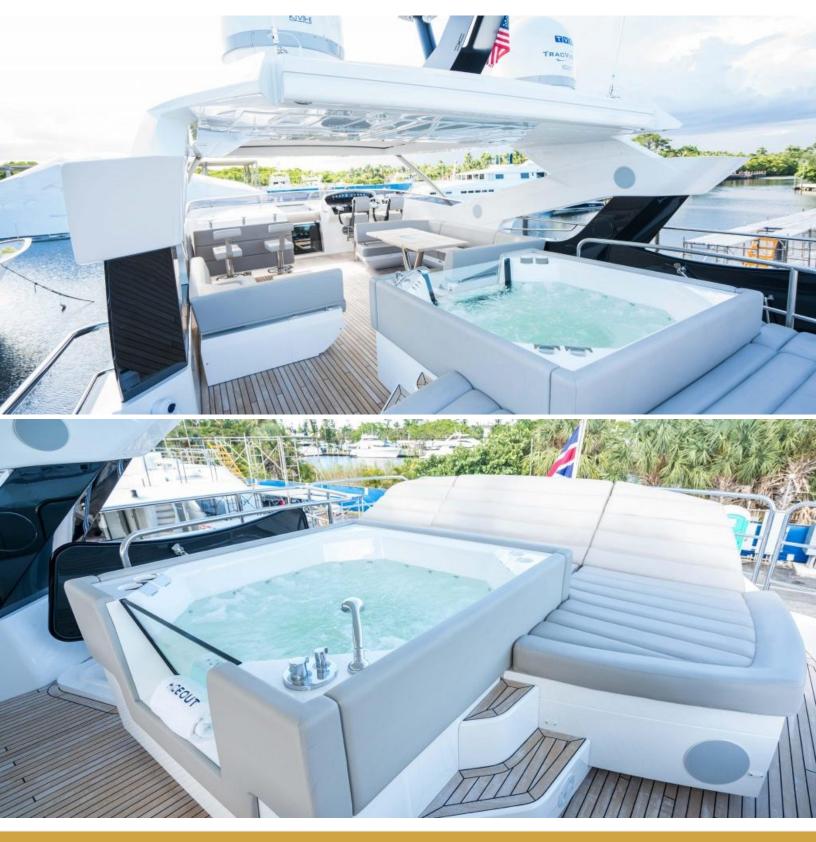

# ABOUT HIDEOUT

The HIDEOUT yacht brochure reveals a vessel of distinction, where careful thought was placed into every detail on board. With an LOA of 95ft / 29m, The HIDEOUT yacht accommodates 10 guests in 5 staterooms, which are each appointed with the best in comfort and entertainment. Explore this top of the line yacht, built by luxury yacht builder Sunseeker, where meticulous work and creativity come together to create a floating sanctuary. Located in: South East Florida, HIDEOUT beckons all who seek the best in luxury travel.