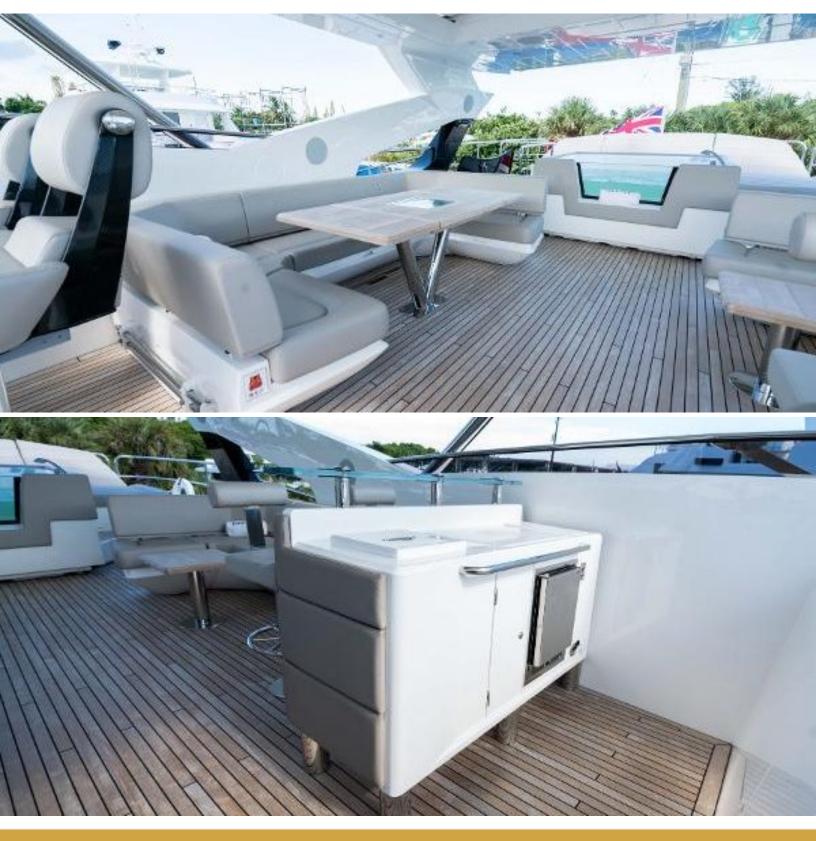

# ABOUT HIDEOUT

The HIDEOUT yacht brochure reveals a vessel of distinction, where careful thought was placed into every detail on board. With an LOA of 95ft / 29m, The HIDEOUT yacht accommodates 10 guests in 5 staterooms, which are each appointed with the best in comfort and entertainment. Explore this top of the line yacht, built by luxury yacht builder Sunseeker, where meticulous work and creativity come together to create a floating sanctuary. Located in: South East Florida, HIDEOUT beckons all who seek the best in luxury travel.