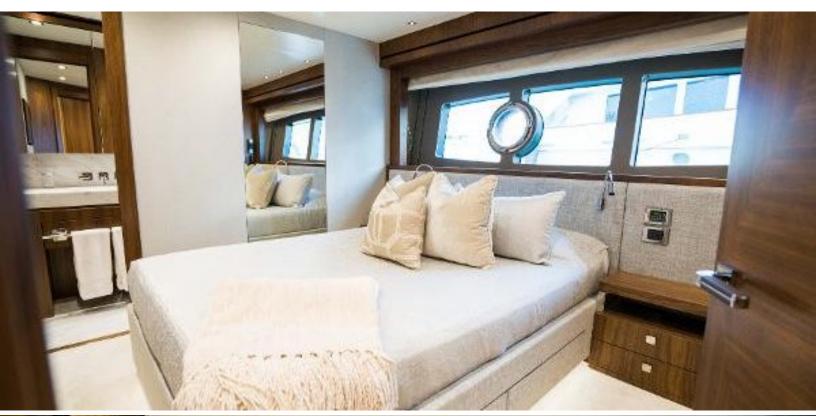

# ABOUT HIDEOUT

The HIDEOUT yacht brochure reveals a vessel of distinction, where careful thought was placed into every detail on board. With an LOA of 95ft / 29m, The HIDEOUT yacht accommodates 10 guests in 5 staterooms, which are each appointed with the best in comfort and entertainment. Explore this top of the line yacht, built by luxury yacht builder Sunseeker, where meticulous work and creativity come together to create a floating sanctuary. Located in: South East Florida, HIDEOUT beckons all who seek the best in luxury travel.