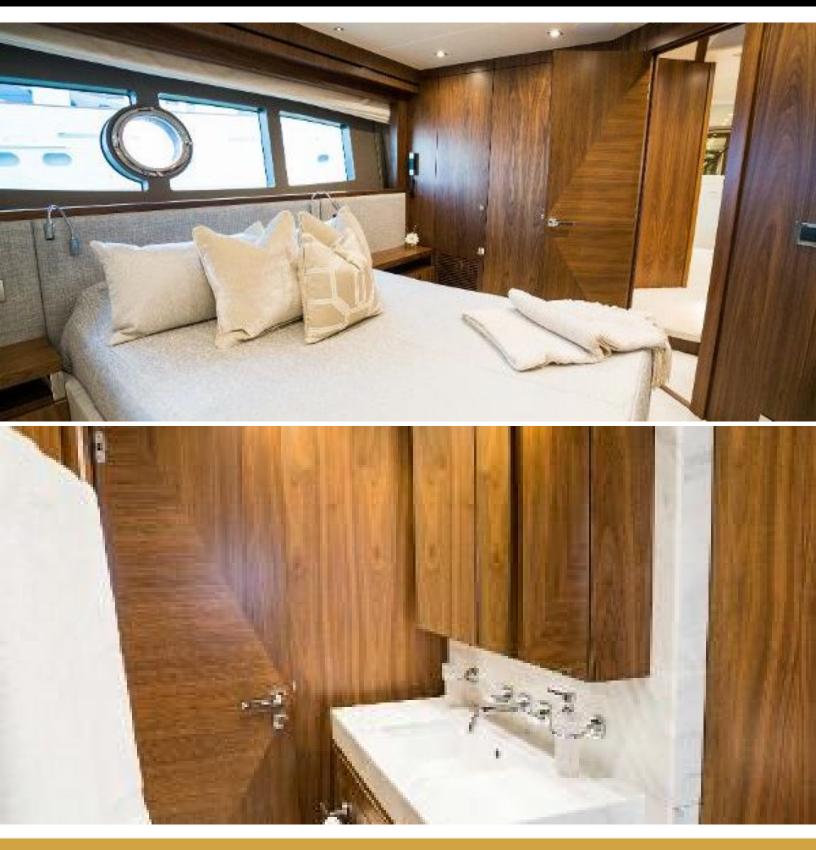

# ABOUT HIDEOUT

The HIDEOUT yacht brochure reveals a vessel of distinction, where careful thought was placed into every detail on board. With an LOA of 95ft / 29m, The HIDEOUT yacht accommodates 10 guests in 5 staterooms, which are each appointed with the best in comfort and entertainment. Explore this top of the line yacht, built by luxury yacht builder Sunseeker, where meticulous work and creativity come together to create a floating sanctuary. Located in: South East Florida, HIDEOUT beckons all who seek the best in luxury travel.