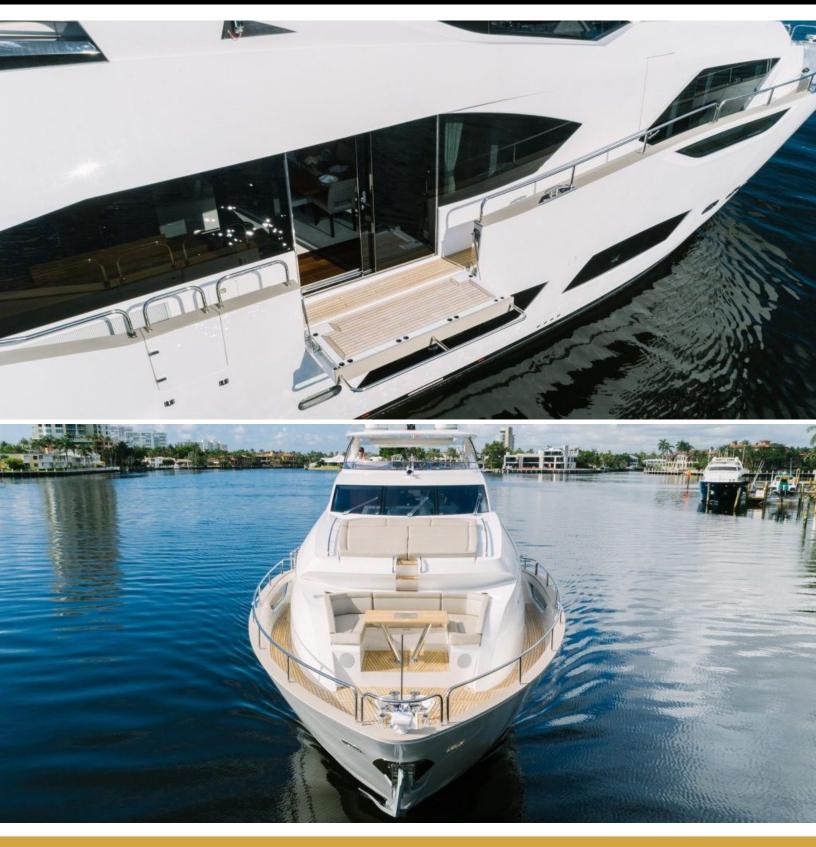

# ABOUT HIDEOUT

The HIDEOUT yacht brochure reveals a vessel of distinction, where careful thought was placed into every detail on board. With an LOA of 95ft / 29m, The HIDEOUT yacht accommodates 10 guests in 5 staterooms, which are each appointed with the best in comfort and entertainment. Explore this top of the line yacht, built by luxury yacht builder Sunseeker, where meticulous work and creativity come together to create a floating sanctuary. Located in: South East Florida, HIDEOUT beckons all who seek the best in luxury travel.