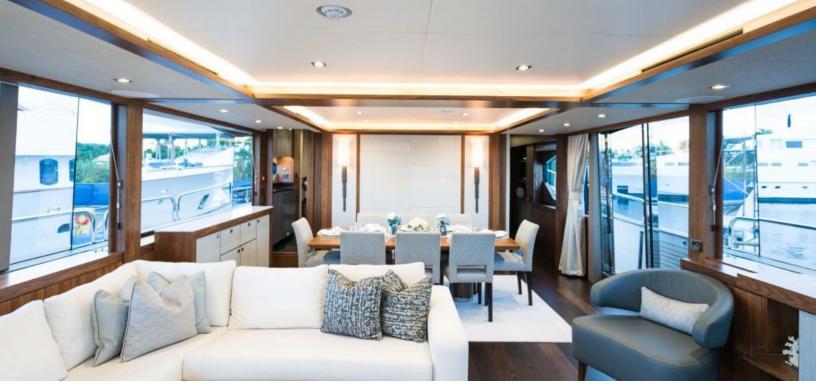

# ABOUT HIDEOUT

The HIDEOUT yacht brochure reveals a vessel of distinction, where careful thought was placed into every detail on board. With an LOA of 95ft / 29m, The HIDEOUT yacht accommodates 10 guests in 5 staterooms, which are each appointed with the best in comfort and entertainment. Explore this top of the line yacht, built by luxury yacht builder Sunseeker, where meticulous work and creativity come together to create a floating sanctuary. Located in: South East Florida, HIDEOUT beckons all who seek the best in luxury travel.