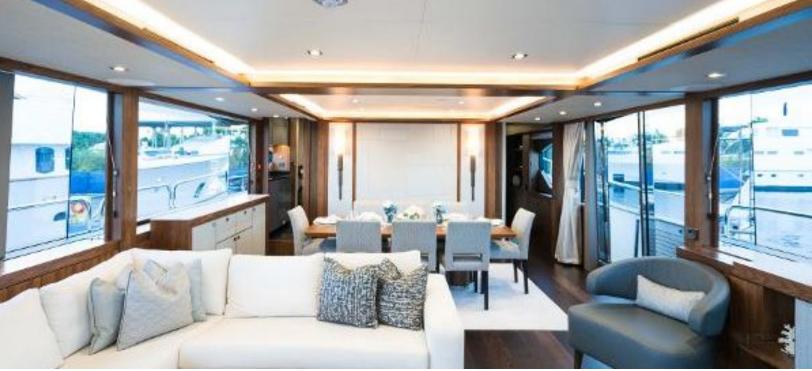

# ABOUT HIDEOUT

The HIDEOUT yacht brochure reveals a vessel of distinction, where careful thought was placed into every detail on board. With an LOA of 95ft / 29m, The HIDEOUT yacht accommodates 10 guests in 5 staterooms, which are each appointed with the best in comfort and entertainment. Explore this top of the line yacht, built by luxury yacht builder Sunseeker, where meticulous work and creativity come together to create a floating sanctuary. Located in: South East Florida, HIDEOUT beckons all who seek the best in luxury travel.