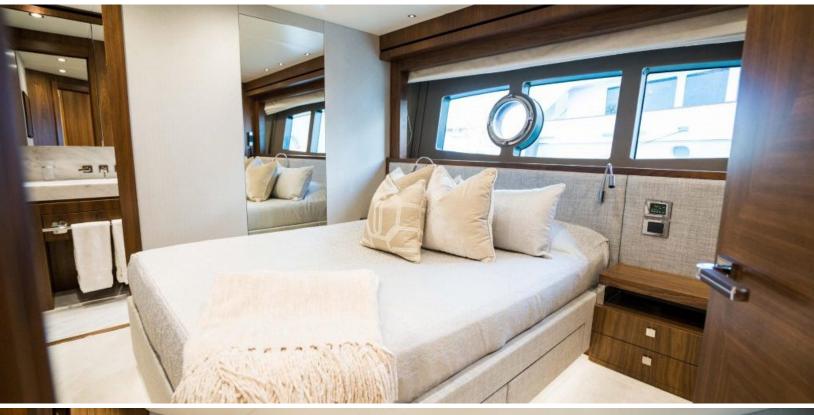

# ABOUT HIDEOUT

The HIDEOUT yacht brochure reveals a vessel of distinction, where careful thought was placed into every detail on board. With an LOA of 95ft / 29m, The HIDEOUT yacht accommodates 10 guests in 5 staterooms, which are each appointed with the best in comfort and entertainment. Explore this top of the line yacht, built by luxury yacht builder Sunseeker, where meticulous work and creativity come together to create a floating sanctuary. Located in: South East Florida, HIDEOUT beckons all who seek the best in luxury travel.