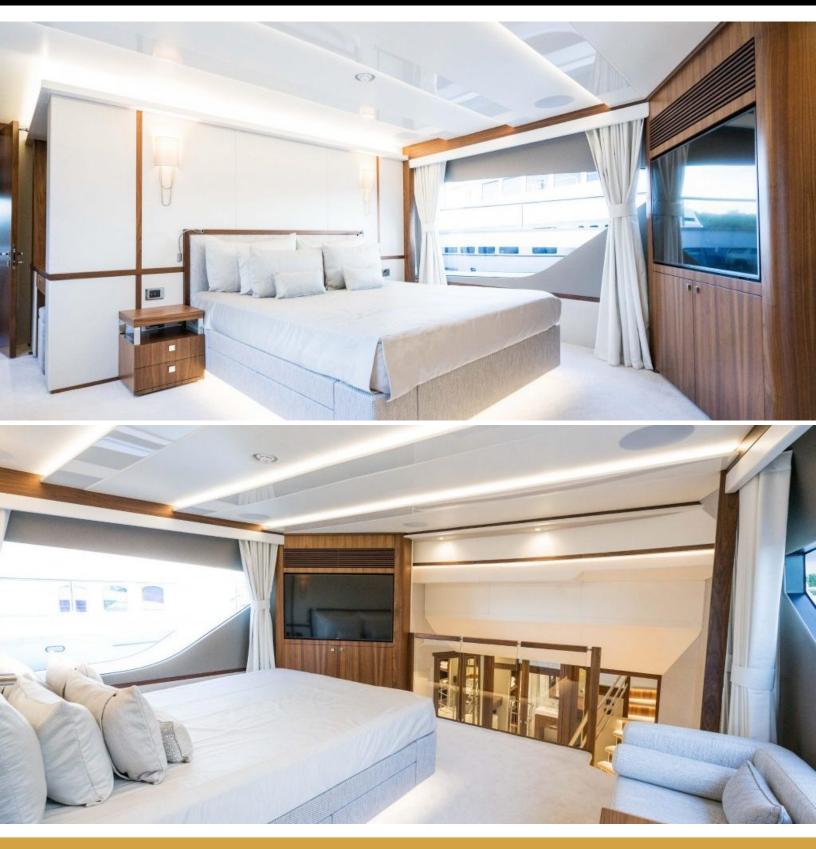

# ABOUT HIDEOUT

The HIDEOUT yacht brochure reveals a vessel of distinction, where careful thought was placed into every detail on board. With an LOA of 95ft / 29m, The HIDEOUT yacht accommodates 10 guests in 5 staterooms, which are each appointed with the best in comfort and entertainment. Explore this top of the line yacht, built by luxury yacht builder Sunseeker, where meticulous work and creativity come together to create a floating sanctuary. Located in: South East Florida, HIDEOUT beckons all who seek the best in luxury travel.