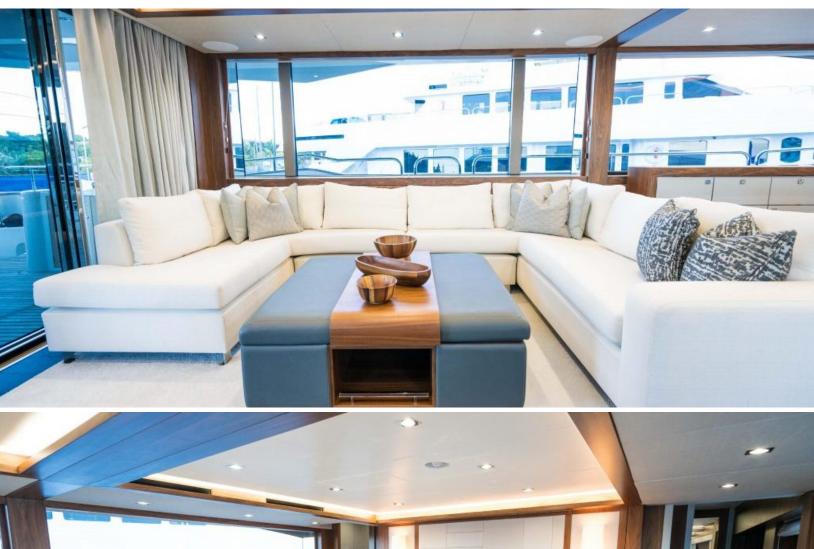

# ABOUT HIDEOUT

The HIDEOUT yacht brochure reveals a vessel of distinction, where careful thought was placed into every detail on board. With an LOA of 95ft / 29m, The HIDEOUT yacht accommodates 10 guests in 5 staterooms, which are each appointed with the best in comfort and entertainment. Explore this top of the line yacht, built by luxury yacht builder Sunseeker, where meticulous work and creativity come together to create a floating sanctuary. Located in: South East Florida, HIDEOUT beckons all who seek the best in luxury travel.