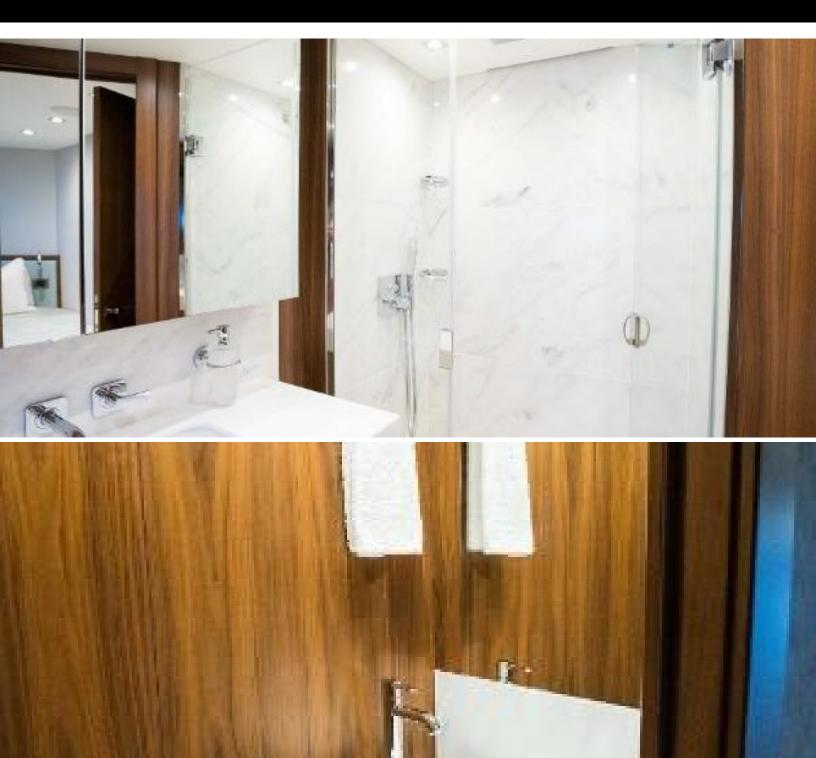

# ABOUT HIDEOUT

The HIDEOUT yacht brochure reveals a vessel of distinction, where careful thought was placed into every detail on board. With an LOA of 95ft / 29m, The HIDEOUT yacht accommodates 10 guests in 5 staterooms, which are each appointed with the best in comfort and entertainment. Explore this top of the line yacht, built by luxury yacht builder Sunseeker, where meticulous work and creativity come together to create a floating sanctuary. Located in: South East Florida, HIDEOUT beckons all who seek the best in luxury travel.