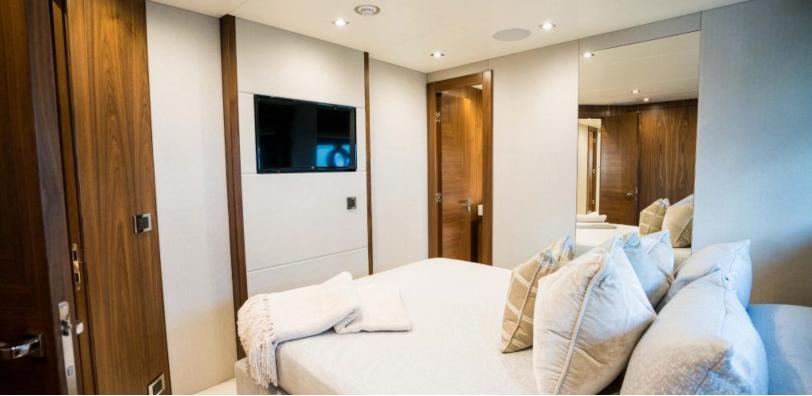

# ABOUT HIDEOUT

The HIDEOUT yacht brochure reveals a vessel of distinction, where careful thought was placed into every detail on board. With an LOA of 95ft / 29m, The HIDEOUT yacht accommodates 10 guests in 5 staterooms, which are each appointed with the best in comfort and entertainment. Explore this top of the line yacht, built by luxury yacht builder Sunseeker, where meticulous work and creativity come together to create a floating sanctuary. Located in: South East Florida, HIDEOUT beckons all who seek the best in luxury travel.