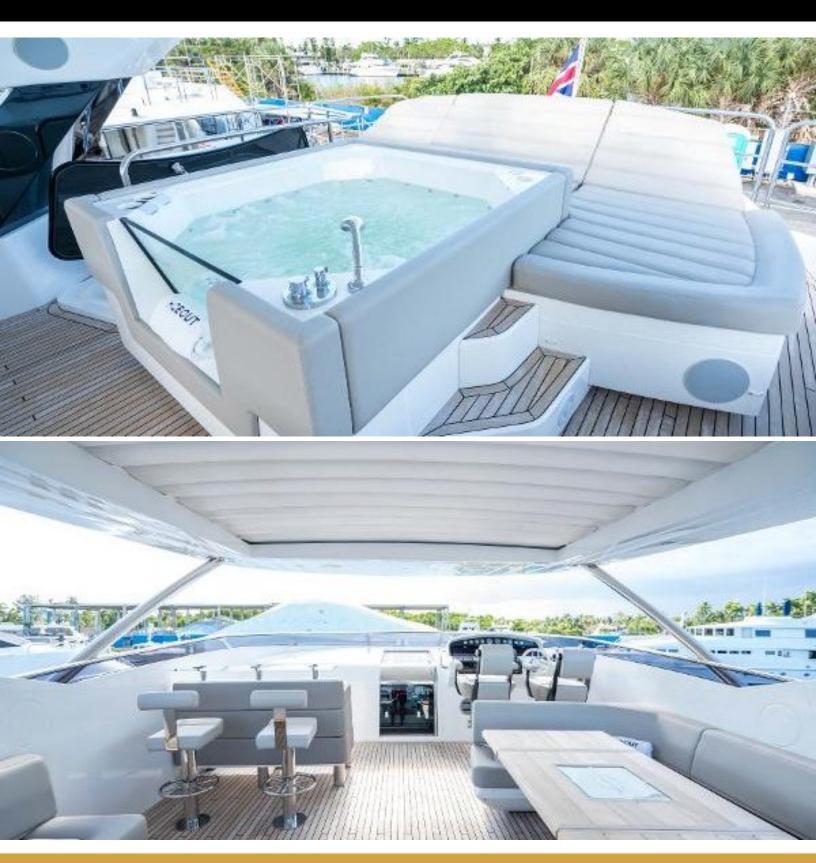

# ABOUT HIDEOUT

The HIDEOUT yacht brochure reveals a vessel of distinction, where careful thought was placed into every detail on board. With an LOA of 95ft / 29m, The HIDEOUT yacht accommodates 10 guests in 5 staterooms, which are each appointed with the best in comfort and entertainment. Explore this top of the line yacht, built by luxury yacht builder Sunseeker, where meticulous work and creativity come together to create a floating sanctuary. Located in: South East Florida, HIDEOUT beckons all who seek the best in luxury travel.