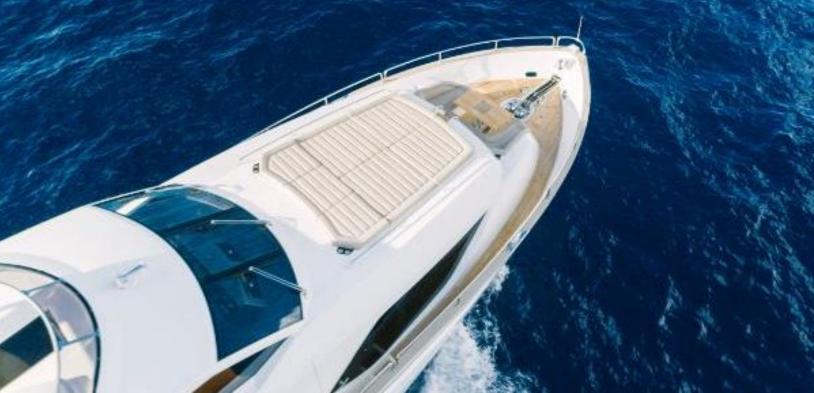

# ABOUT HIDEOUT

The HIDEOUT yacht brochure reveals a vessel of distinction, where careful thought was placed into every detail on board. With an LOA of 95ft / 29m, The HIDEOUT yacht accommodates 10 guests in 5 staterooms, which are each appointed with the best in comfort and entertainment. Explore this top of the line yacht, built by luxury yacht builder Sunseeker, where meticulous work and creativity come together to create a floating sanctuary. Located in: South East Florida, HIDEOUT beckons all who seek the best in luxury travel.