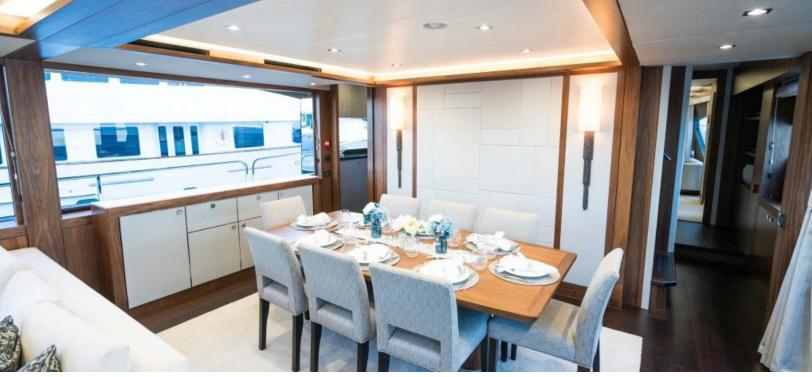

# ABOUT HIDEOUT

The HIDEOUT yacht brochure reveals a vessel of distinction, where careful thought was placed into every detail on board. With an LOA of 95ft / 29m, The HIDEOUT yacht accommodates 10 guests in 5 staterooms, which are each appointed with the best in comfort and entertainment. Explore this top of the line yacht, built by luxury yacht builder Sunseeker, where meticulous work and creativity come together to create a floating sanctuary. Located in: South East Florida, HIDEOUT beckons all who seek the best in luxury travel.