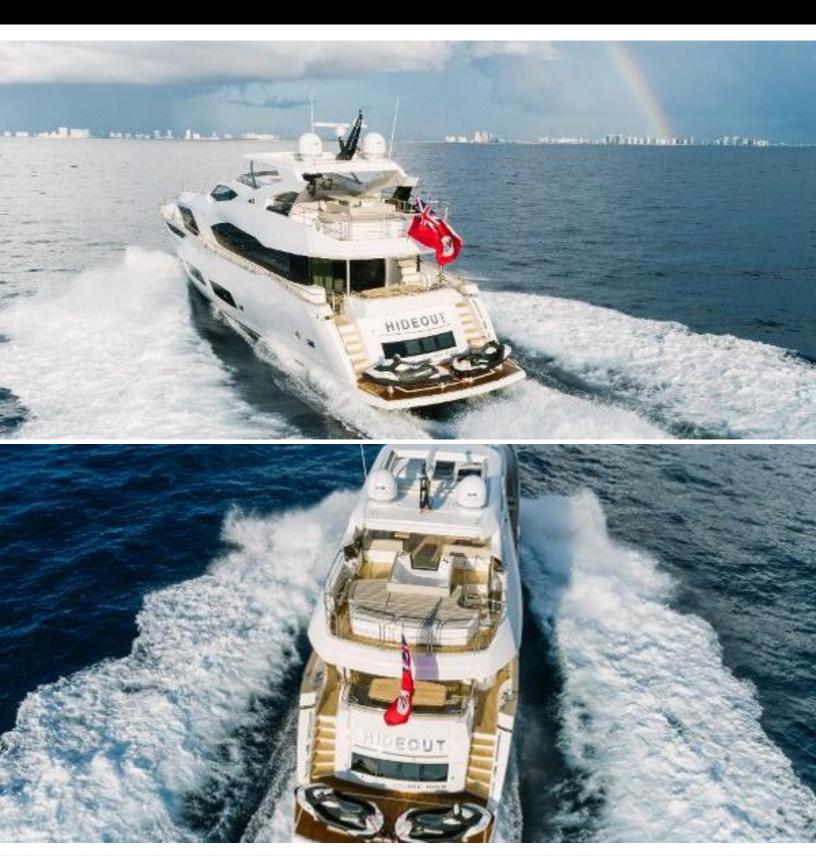

# ABOUT HIDEOUT

The HIDEOUT yacht brochure reveals a vessel of distinction, where careful thought was placed into every detail on board. With an LOA of 95ft / 29m, The HIDEOUT yacht accommodates 10 guests in 5 staterooms, which are each appointed with the best in comfort and entertainment. Explore this top of the line yacht, built by luxury yacht builder Sunseeker, where meticulous work and creativity come together to create a floating sanctuary. Located in: South East Florida, HIDEOUT beckons all who seek the best in luxury travel.