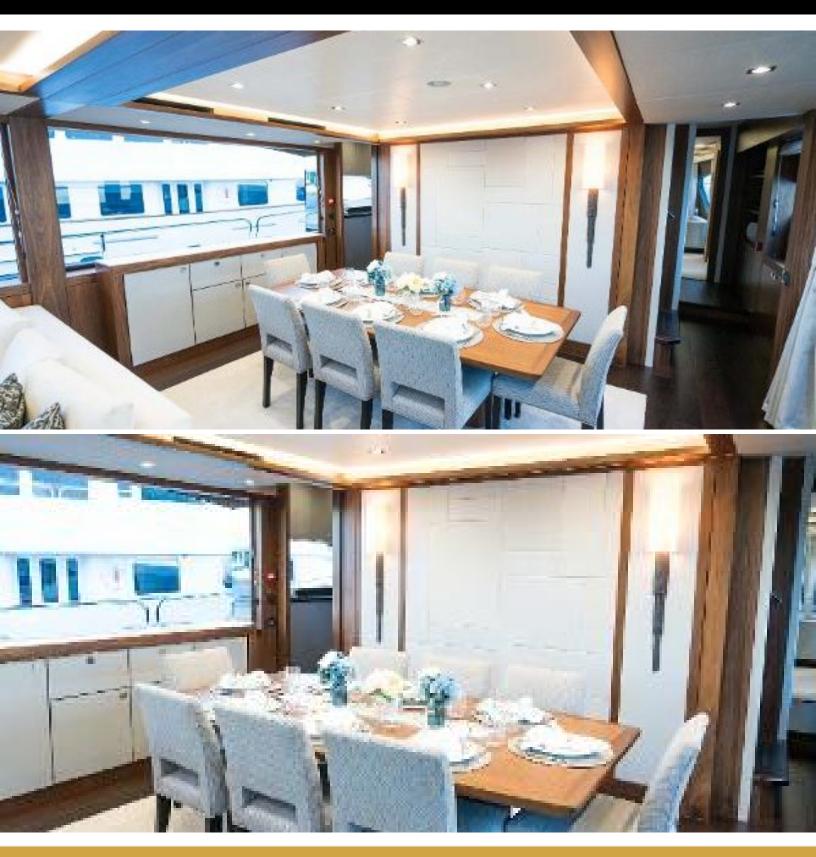

# ABOUT HIDEOUT

The HIDEOUT yacht brochure reveals a vessel of distinction, where careful thought was placed into every detail on board. With an LOA of 95ft / 29m, The HIDEOUT yacht accommodates 10 guests in 5 staterooms, which are each appointed with the best in comfort and entertainment. Explore this top of the line yacht, built by luxury yacht builder Sunseeker, where meticulous work and creativity come together to create a floating sanctuary. Located in: South East Florida, HIDEOUT beckons all who seek the best in luxury travel.