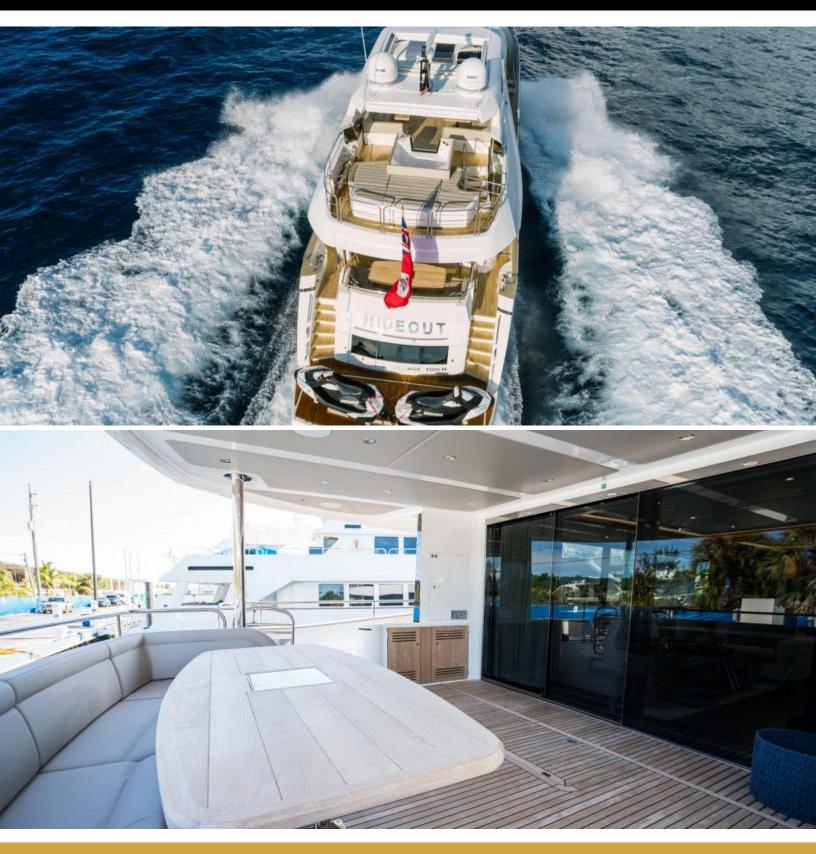

# ABOUT HIDEOUT

The HIDEOUT yacht brochure reveals a vessel of distinction, where careful thought was placed into every detail on board. With an LOA of 95ft / 29m, The HIDEOUT yacht accommodates 10 guests in 5 staterooms, which are each appointed with the best in comfort and entertainment. Explore this top of the line yacht, built by luxury yacht builder Sunseeker, where meticulous work and creativity come together to create a floating sanctuary. Located in: South East Florida, HIDEOUT beckons all who seek the best in luxury travel.