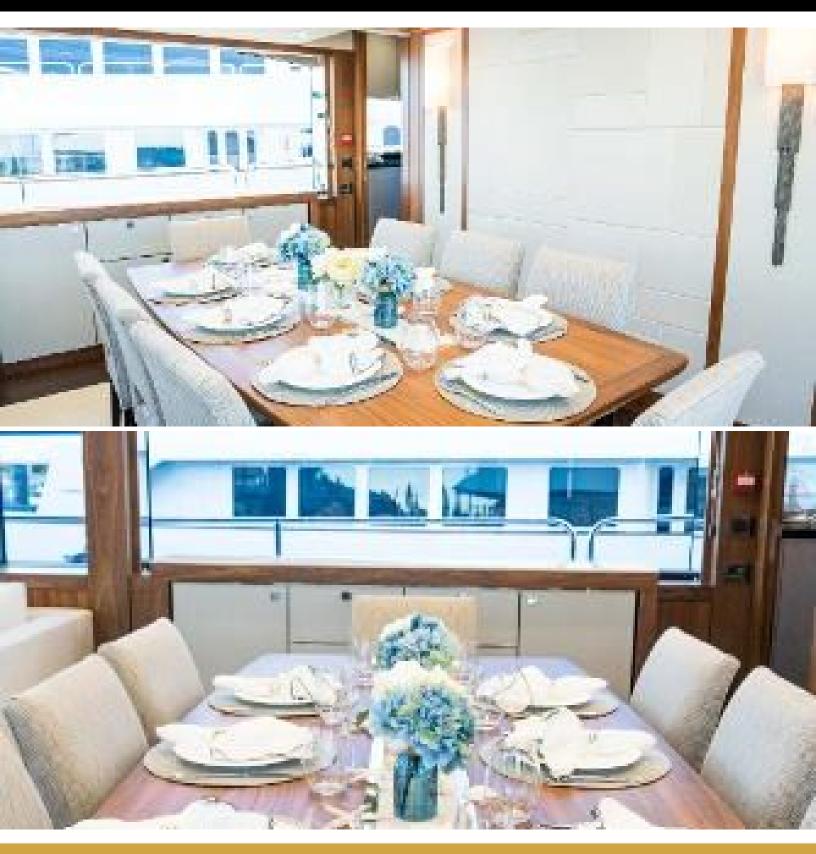

# ABOUT HIDEOUT

The HIDEOUT yacht brochure reveals a vessel of distinction, where careful thought was placed into every detail on board. With an LOA of 95ft / 29m, The HIDEOUT yacht accommodates 10 guests in 5 staterooms, which are each appointed with the best in comfort and entertainment. Explore this top of the line yacht, built by luxury yacht builder Sunseeker, where meticulous work and creativity come together to create a floating sanctuary. Located in: South East Florida, HIDEOUT beckons all who seek the best in luxury travel.