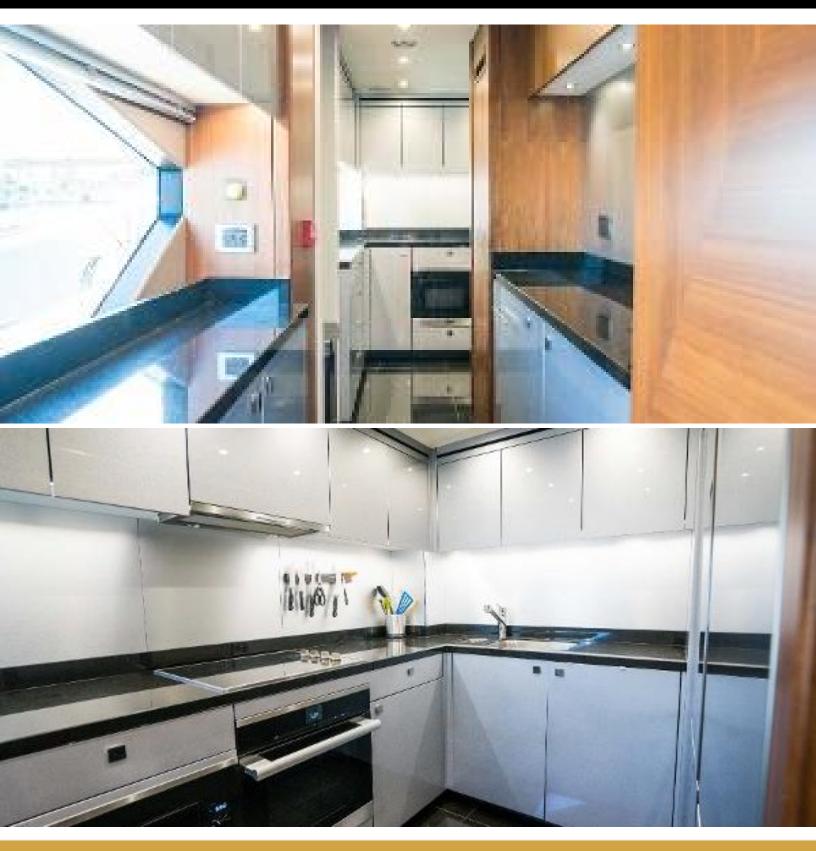

# ABOUT HIDEOUT

The HIDEOUT yacht brochure reveals a vessel of distinction, where careful thought was placed into every detail on board. With an LOA of 95ft / 29m, The HIDEOUT yacht accommodates 10 guests in 5 staterooms, which are each appointed with the best in comfort and entertainment. Explore this top of the line yacht, built by luxury yacht builder Sunseeker, where meticulous work and creativity come together to create a floating sanctuary. Located in: South East Florida, HIDEOUT beckons all who seek the best in luxury travel.