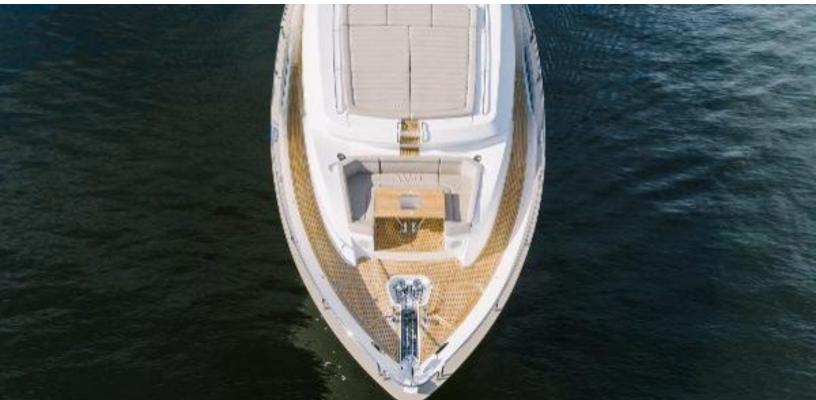

# ABOUT HIDEOUT

The HIDEOUT yacht brochure reveals a vessel of distinction, where careful thought was placed into every detail on board. With an LOA of 95ft / 29m, The HIDEOUT yacht accommodates 10 guests in 5 staterooms, which are each appointed with the best in comfort and entertainment. Explore this top of the line yacht, built by luxury yacht builder Sunseeker, where meticulous work and creativity come together to create a floating sanctuary. Located in: South East Florida, HIDEOUT beckons all who seek the best in luxury travel.