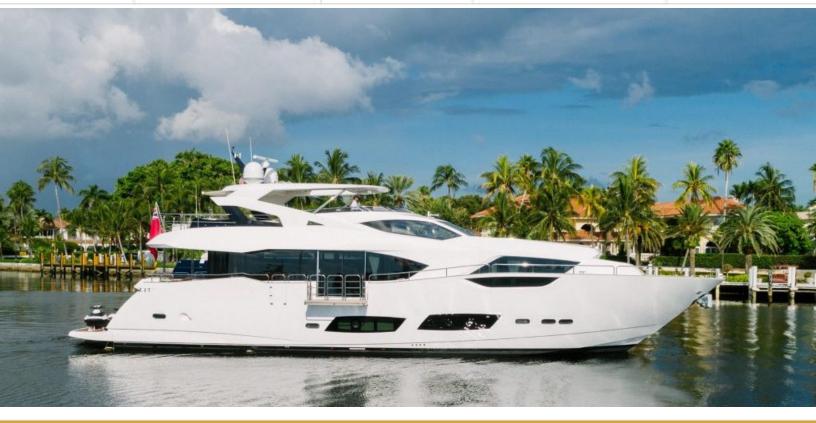

# ABOUT HIDEOUT

The HIDEOUT yacht brochure reveals a vessel of distinction, where careful thought was placed into every detail on board. With an LOA of 95ft / 29m, The HIDEOUT yacht accommodates 10 guests in 5 staterooms, which are each appointed with the best in comfort and entertainment. Explore this top of the line yacht, built by luxury yacht builder Sunseeker, where meticulous work and creativity come together to create a floating sanctuary. Located in: South East Florida, HIDEOUT beckons all who seek the best in luxury travel.