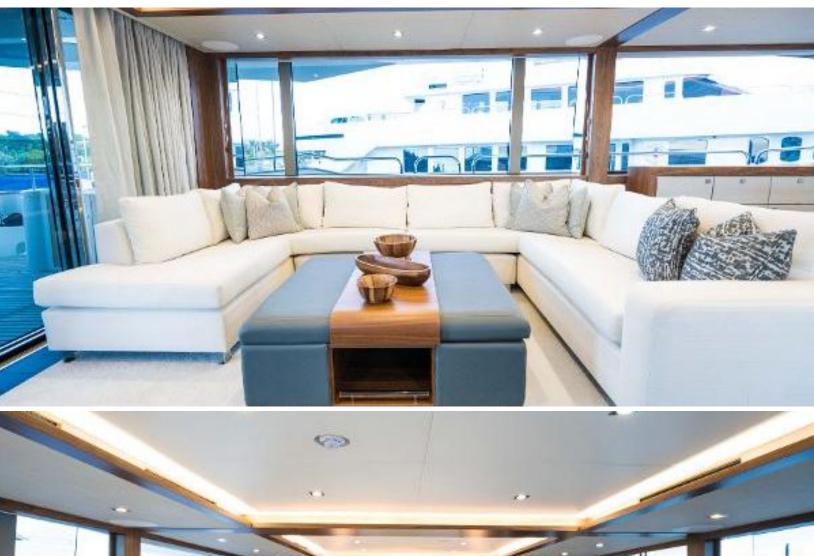

# ABOUT HIDEOUT

The HIDEOUT yacht brochure reveals a vessel of distinction, where careful thought was placed into every detail on board. With an LOA of 95ft / 29m, The HIDEOUT yacht accommodates 10 guests in 5 staterooms, which are each appointed with the best in comfort and entertainment. Explore this top of the line yacht, built by luxury yacht builder Sunseeker, where meticulous work and creativity come together to create a floating sanctuary. Located in: South East Florida, HIDEOUT beckons all who seek the best in luxury travel.