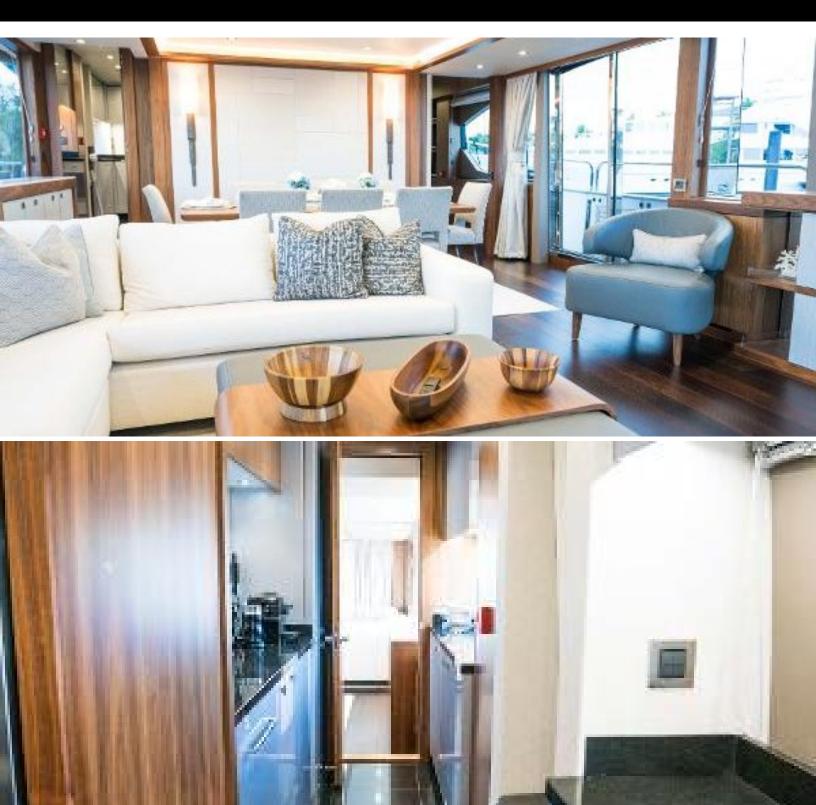

# ABOUT HIDEOUT

The HIDEOUT yacht brochure reveals a vessel of distinction, where careful thought was placed into every detail on board. With an LOA of 95ft / 29m, The HIDEOUT yacht accommodates 10 guests in 5 staterooms, which are each appointed with the best in comfort and entertainment. Explore this top of the line yacht, built by luxury yacht builder Sunseeker, where meticulous work and creativity come together to create a floating sanctuary. Located in: South East Florida, HIDEOUT beckons all who seek the best in luxury travel.