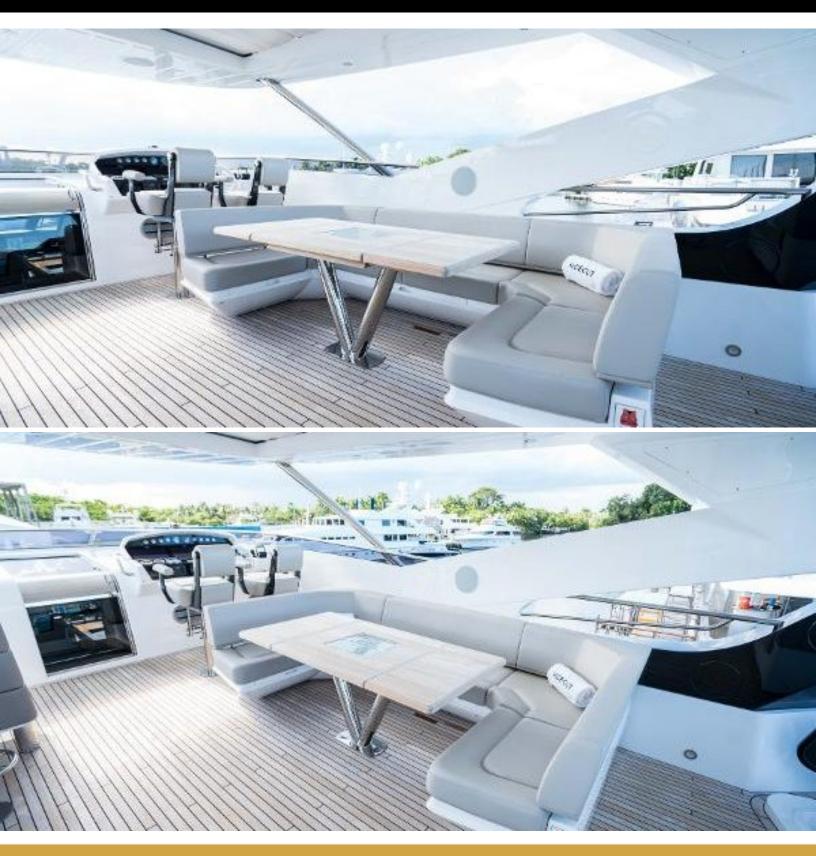

# ABOUT HIDEOUT

The HIDEOUT yacht brochure reveals a vessel of distinction, where careful thought was placed into every detail on board. With an LOA of 95ft / 29m, The HIDEOUT yacht accommodates 10 guests in 5 staterooms, which are each appointed with the best in comfort and entertainment. Explore this top of the line yacht, built by luxury yacht builder Sunseeker, where meticulous work and creativity come together to create a floating sanctuary. Located in: South East Florida, HIDEOUT beckons all who seek the best in luxury travel.