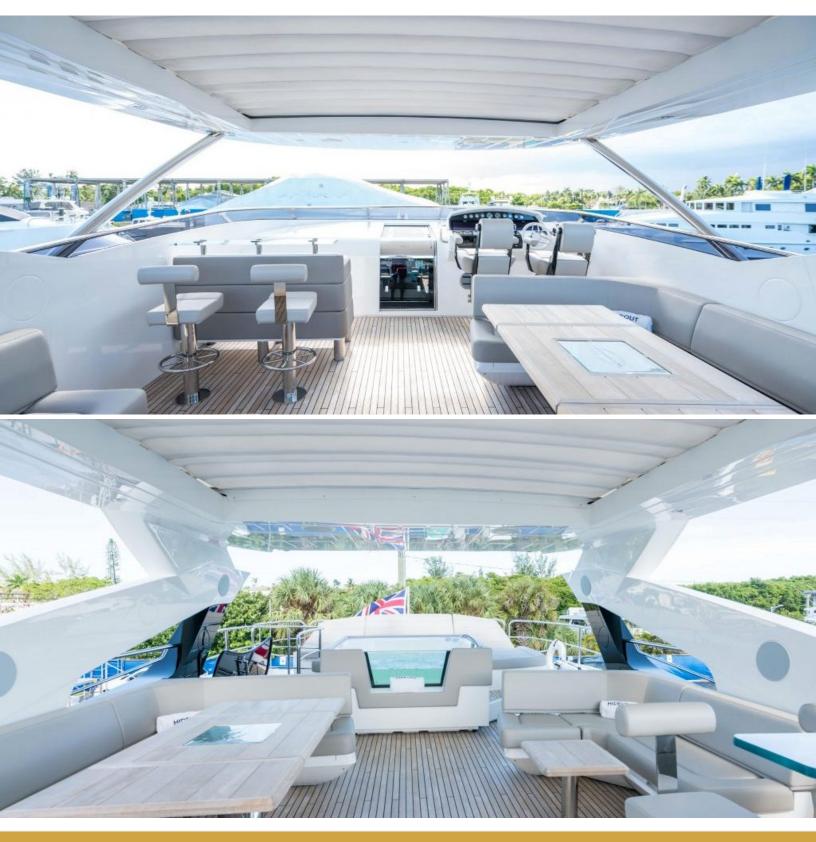

# ABOUT HIDEOUT

The HIDEOUT yacht brochure reveals a vessel of distinction, where careful thought was placed into every detail on board. With an LOA of 95ft / 29m, The HIDEOUT yacht accommodates 10 guests in 5 staterooms, which are each appointed with the best in comfort and entertainment. Explore this top of the line yacht, built by luxury yacht builder Sunseeker, where meticulous work and creativity come together to create a floating sanctuary. Located in: South East Florida, HIDEOUT beckons all who seek the best in luxury travel.