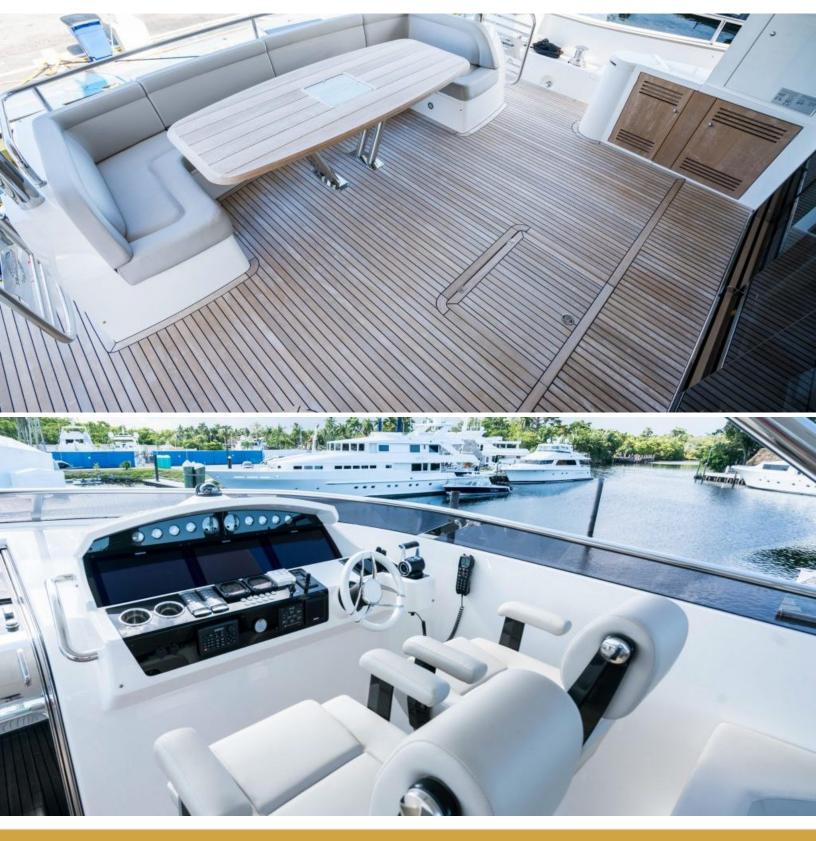

# ABOUT HIDEOUT

The HIDEOUT yacht brochure reveals a vessel of distinction, where careful thought was placed into every detail on board. With an LOA of 95ft / 29m, The HIDEOUT yacht accommodates 10 guests in 5 staterooms, which are each appointed with the best in comfort and entertainment. Explore this top of the line yacht, built by luxury yacht builder Sunseeker, where meticulous work and creativity come together to create a floating sanctuary. Located in: South East Florida, HIDEOUT beckons all who seek the best in luxury travel.