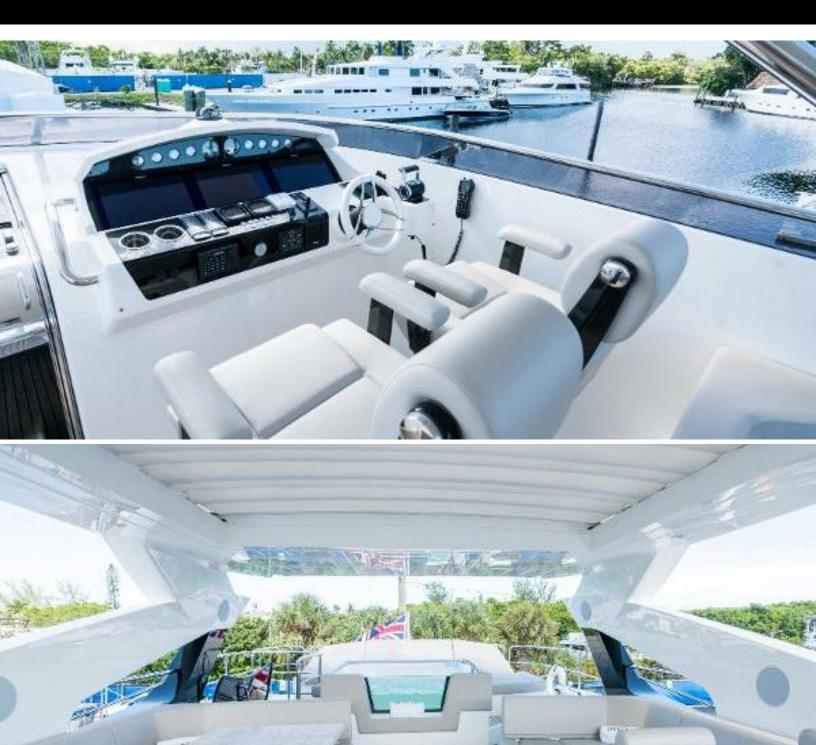

ilability.

web@merlewood.com

+1-954-525-5111 Global Headquarters

Version 221111



95 feet / 29 meters | Sunseeker | 2017



The HIDEOUT yacht brochure has been provided for informational use only and may not be used for contract purposes. Please contact your yacht broker at Merle Wood & Associates for additional information and availability.

web@merlewood.com

+1-954-525-5111 Global Headquarters

Version 221111



95 feet / 29 meters | Sunseeker | 2017



The HIDEOUT yacht brochure has been provided for informational use only and may not be used for contract purposes. Please contact your yacht broker at Merle Wood & Associates for additional information and availability.

web@merlewood.com

+1-954-525-5111 Global Headquarters

Version 221111



95 feet / 29 meters | Sunseeker | 2017



The HIDEOUT yacht brochure has been provided for informational use only and may not be used for contract purposes. Please contact your yacht broker at Merle Wood & Associates for additional information and availability.

web@merlewood.com

+1-954-525-5111 Global Headquarters

Version 221111



95 feet / 29 meters | Sunseeker | 2017



The HIDEOUT yacht brochure has been provided for informational use only and may not be used for contract purposes. Please contact your yacht broker at Merle Wood & Associates for additional information and availability.

web@merlewood.com

+1-954-525-5111 Global Headquarters



95 feet / 29 meters | Sunseeker | 2017



The HIDEOUT yacht brochure has been provided for informational use only and may not be used for contract purposes. Please contact your yacht