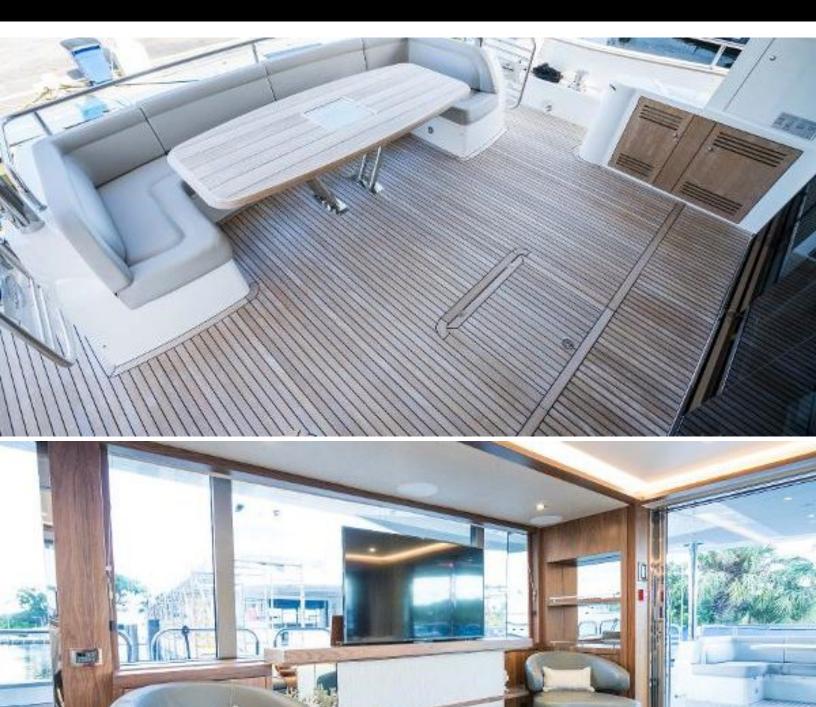

# ABOUT HIDEOUT

The HIDEOUT yacht brochure reveals a vessel of distinction, where careful thought was placed into every detail on board. With an LOA of 95ft / 29m, The HIDEOUT yacht accommodates 10 guests in 5 staterooms, which are each appointed with the best in comfort and entertainment. Explore this top of the line yacht, built by luxury yacht builder Sunseeker, where meticulous work and creativity come together to create a floating sanctuary. Located in: South East Florida, HIDEOUT beckons all who seek the best in luxury travel.