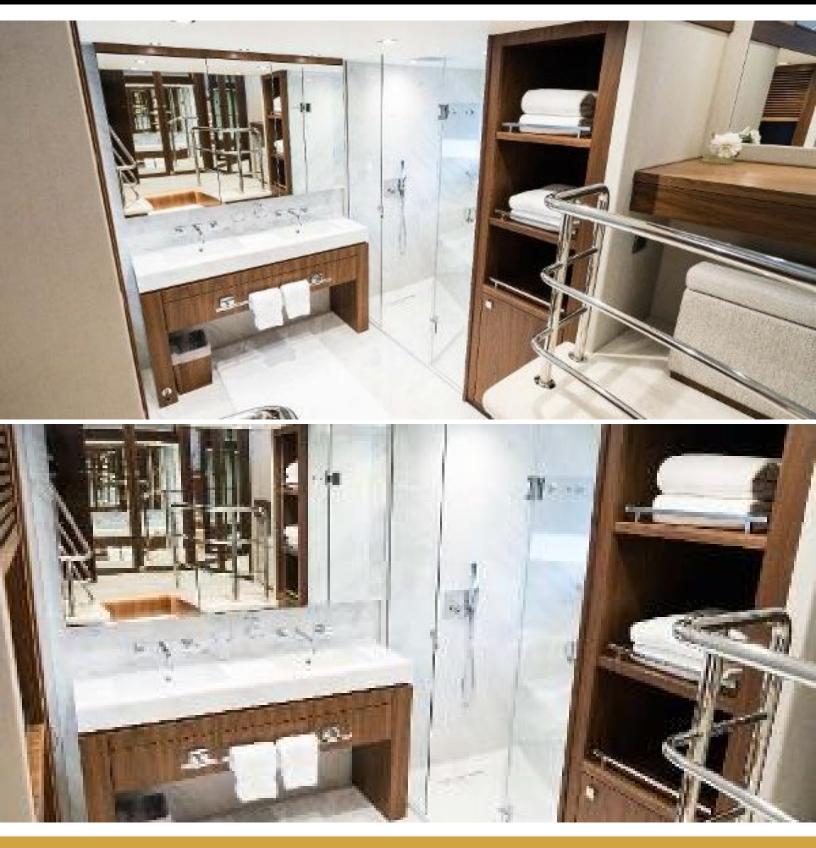

# ABOUT HIDEOUT

The HIDEOUT yacht brochure reveals a vessel of distinction, where careful thought was placed into every detail on board. With an LOA of 95ft / 29m, The HIDEOUT yacht accommodates 10 guests in 5 staterooms, which are each appointed with the best in comfort and entertainment. Explore this top of the line yacht, built by luxury yacht builder Sunseeker, where meticulous work and creativity come together to create a floating sanctuary. Located in: South East Florida, HIDEOUT beckons all who seek the best in luxury travel.