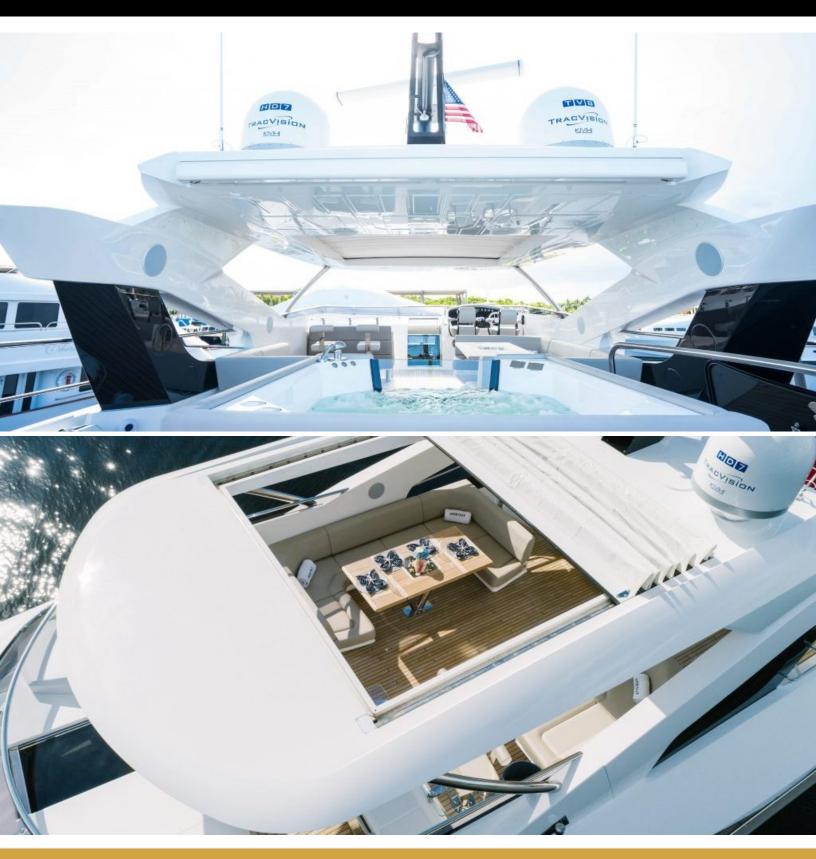

# ABOUT HIDEOUT

The HIDEOUT yacht brochure reveals a vessel of distinction, where careful thought was placed into every detail on board. With an LOA of 95ft / 29m, The HIDEOUT yacht accommodates 10 guests in 5 staterooms, which are each appointed with the best in comfort and entertainment. Explore this top of the line yacht, built by luxury yacht builder Sunseeker, where meticulous work and creativity come together to create a floating sanctuary. Located in: South East Florida, HIDEOUT beckons all who seek the best in luxury travel.