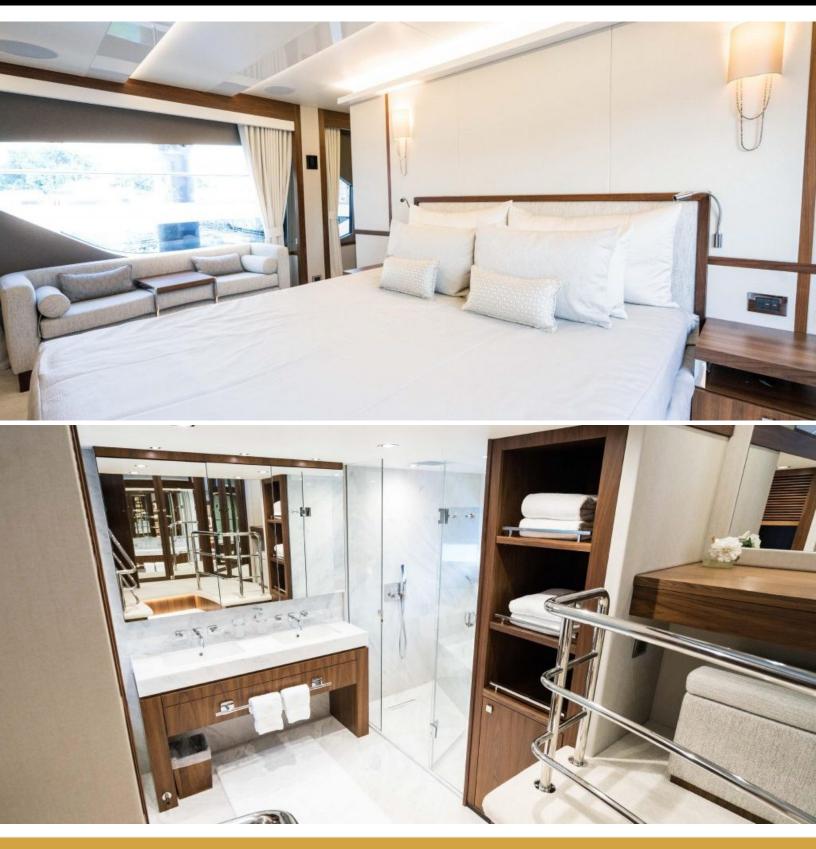

# ABOUT HIDEOUT

The HIDEOUT yacht brochure reveals a vessel of distinction, where careful thought was placed into every detail on board. With an LOA of 95ft / 29m, The HIDEOUT yacht accommodates 10 guests in 5 staterooms, which are each appointed with the best in comfort and entertainment. Explore this top of the line yacht, built by luxury yacht builder Sunseeker, where meticulous work and creativity come together to create a floating sanctuary. Located in: South East Florida, HIDEOUT beckons all who seek the best in luxury travel.