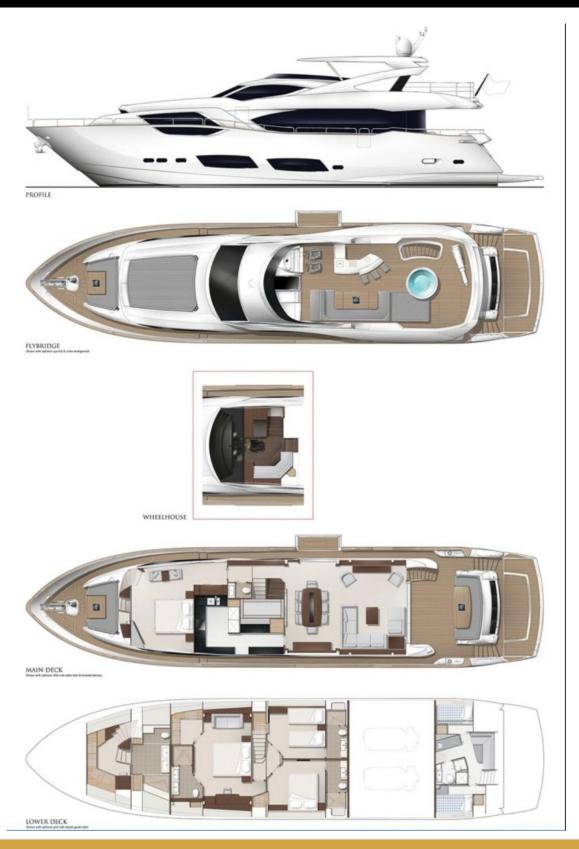

# ABOUT HIDEOUT

The HIDEOUT yacht brochure reveals a vessel of distinction, where careful thought was placed into every detail on board. With an LOA of 95ft / 29m, The HIDEOUT yacht accommodates 10 guests in 5 staterooms, which are each appointed with the best in comfort and entertainment. Explore this top of the line yacht, built by luxury yacht builder Sunseeker, where meticulous work and creativity come together to create a floating sanctuary. Located in: South East Florida, HIDEOUT beckons all who seek the best in luxury travel.

# **SPECIFICATIONS**

Builder Built / Refits Length Beam Draft Gross Tonnage Naval Architect Exterior Stylist Interior Stylist Hull Classification Flag

| Sunseeker<br>2017 / -<br>95 ft / 29 m<br>21.5 ft / 6.6 m<br>7 ft / 2.1 m<br>101 |
|---------------------------------------------------------------------------------|
| -                                                                               |
| -                                                                               |
| -                                                                               |
| Fiberglass                                                                      |
| -                                                                               |
| N/A                                                                             |