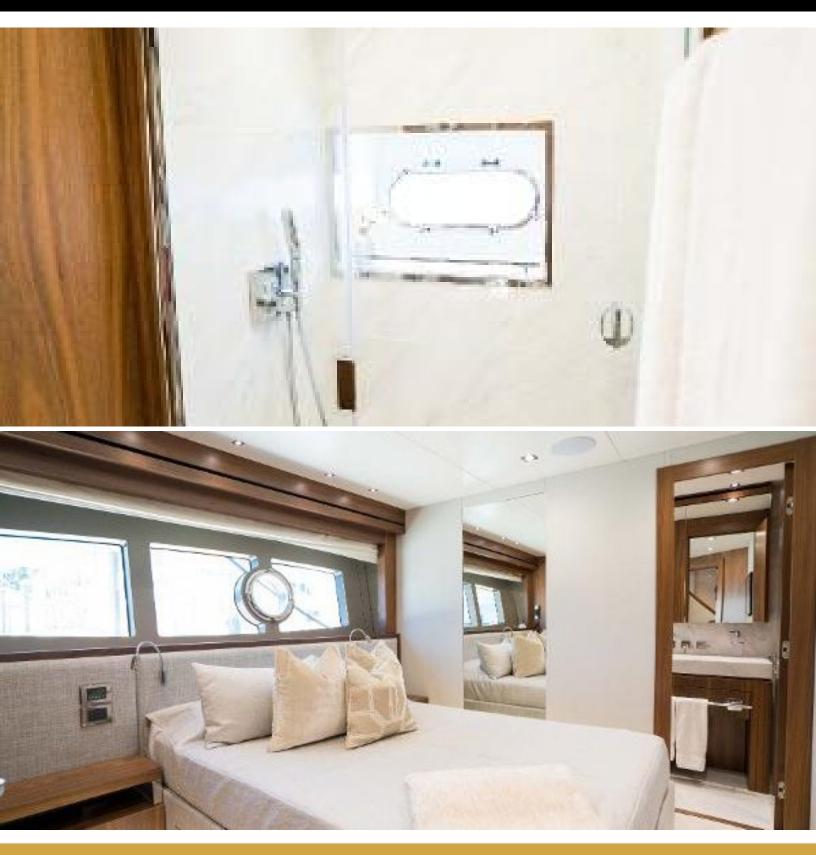

# ABOUT HIDEOUT

The HIDEOUT yacht brochure reveals a vessel of distinction, where careful thought was placed into every detail on board. With an LOA of 95ft / 29m, The HIDEOUT yacht accommodates 10 guests in 5 staterooms, which are each appointed with the best in comfort and entertainment. Explore this top of the line yacht, built by luxury yacht builder Sunseeker, where meticulous work and creativity come together to create a floating sanctuary. Located in: South East Florida, HIDEOUT beckons all who seek the best in luxury travel.