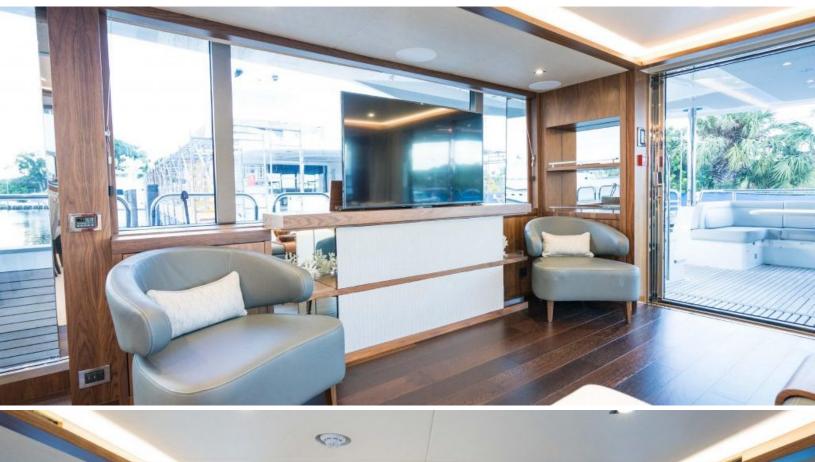

# ABOUT HIDEOUT

The HIDEOUT yacht brochure reveals a vessel of distinction, where careful thought was placed into every detail on board. With an LOA of 95ft / 29m, The HIDEOUT yacht accommodates 10 guests in 5 staterooms, which are each appointed with the best in comfort and entertainment. Explore this top of the line yacht, built by luxury yacht builder Sunseeker, where meticulous work and creativity come together to create a floating sanctuary. Located in: South East Florida, HIDEOUT beckons all who seek the best in luxury travel.