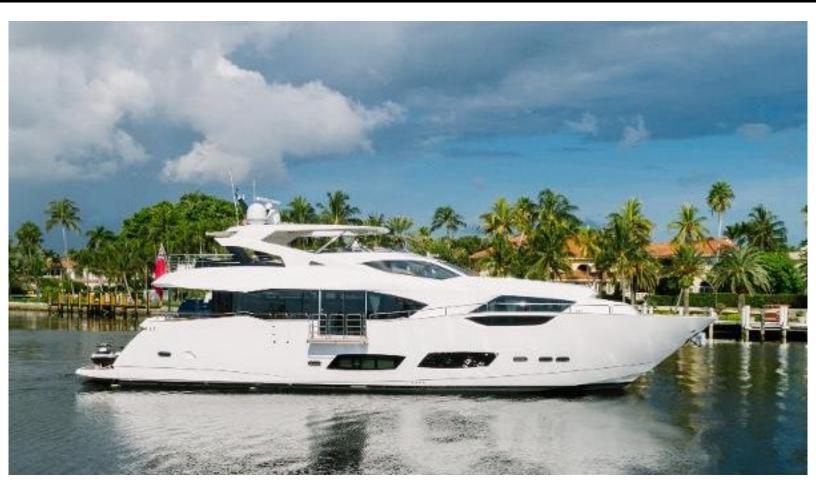

# ABOUT HIDEOUT

The HIDEOUT yacht brochure reveals a vessel of distinction, where careful thought was placed into every detail on board. With an LOA of 95ft / 29m, The HIDEOUT yacht accommodates 10 guests in 5 staterooms, which are each appointed with the best in comfort and entertainment. Explore this top of the line yacht, built by luxury yacht builder Sunseeker, where meticulous work and creativity come together to create a floating sanctuary. Located in: South East Florida, HIDEOUT beckons all who seek the best in luxury travel.