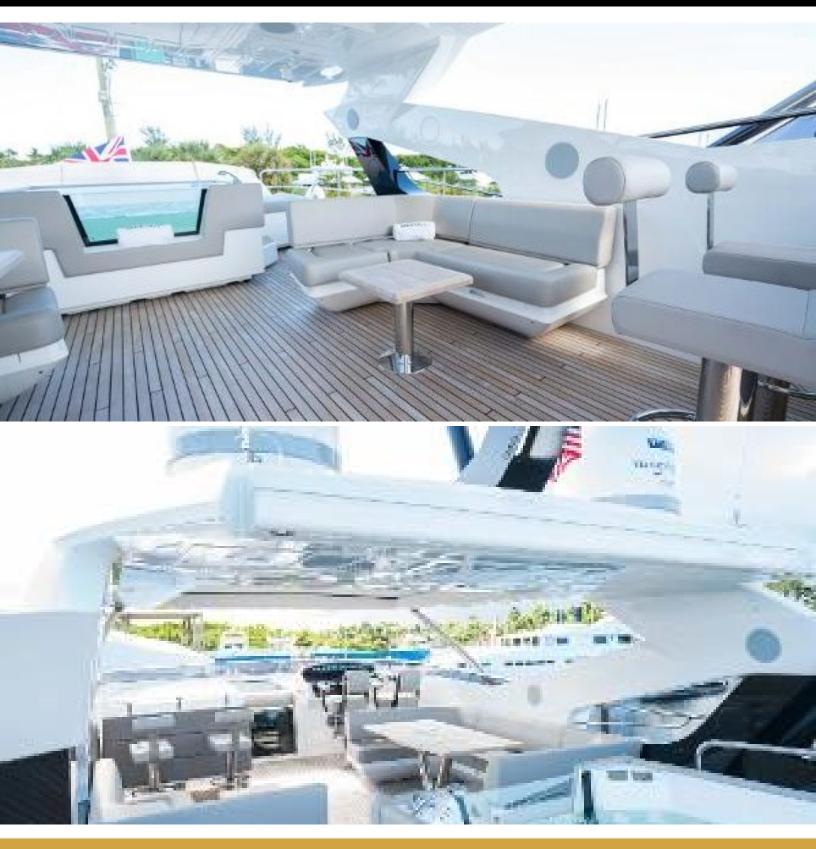

# ABOUT HIDEOUT

The HIDEOUT yacht brochure reveals a vessel of distinction, where careful thought was placed into every detail on board. With an LOA of 95ft / 29m, The HIDEOUT yacht accommodates 10 guests in 5 staterooms, which are each appointed with the best in comfort and entertainment. Explore this top of the line yacht, built by luxury yacht builder Sunseeker, where meticulous work and creativity come together to create a floating sanctuary. Located in: South East Florida, HIDEOUT beckons all who seek the best in luxury travel.