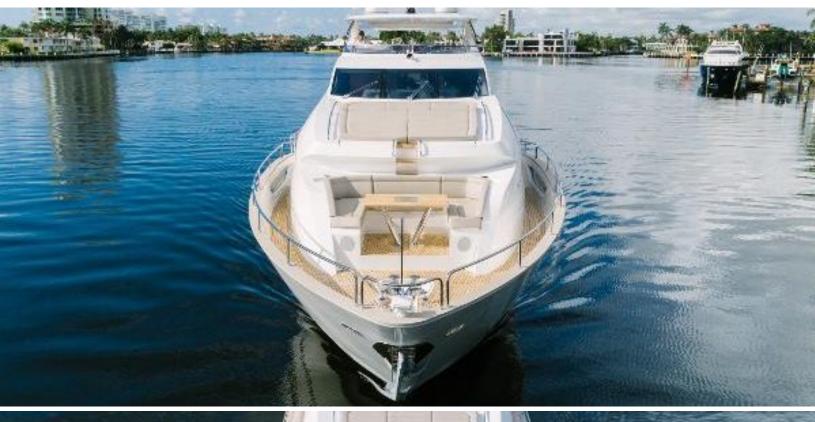

# ABOUT HIDEOUT

The HIDEOUT yacht brochure reveals a vessel of distinction, where careful thought was placed into every detail on board. With an LOA of 95ft / 29m, The HIDEOUT yacht accommodates 10 guests in 5 staterooms, which are each appointed with the best in comfort and entertainment. Explore this top of the line yacht, built by luxury yacht builder Sunseeker, where meticulous work and creativity come together to create a floating sanctuary. Located in: South East Florida, HIDEOUT beckons all who seek the best in luxury travel.