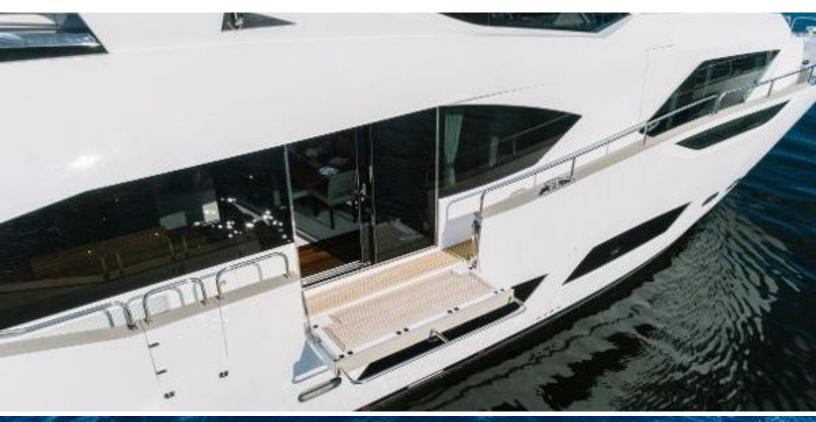

# ABOUT HIDEOUT

The HIDEOUT yacht brochure reveals a vessel of distinction, where careful thought was placed into every detail on board. With an LOA of 95ft / 29m, The HIDEOUT yacht accommodates 10 guests in 5 staterooms, which are each appointed with the best in comfort and entertainment. Explore this top of the line yacht, built by luxury yacht builder Sunseeker, where meticulous work and creativity come together to create a floating sanctuary. Located in: South East Florida, HIDEOUT beckons all who seek the best in luxury travel.