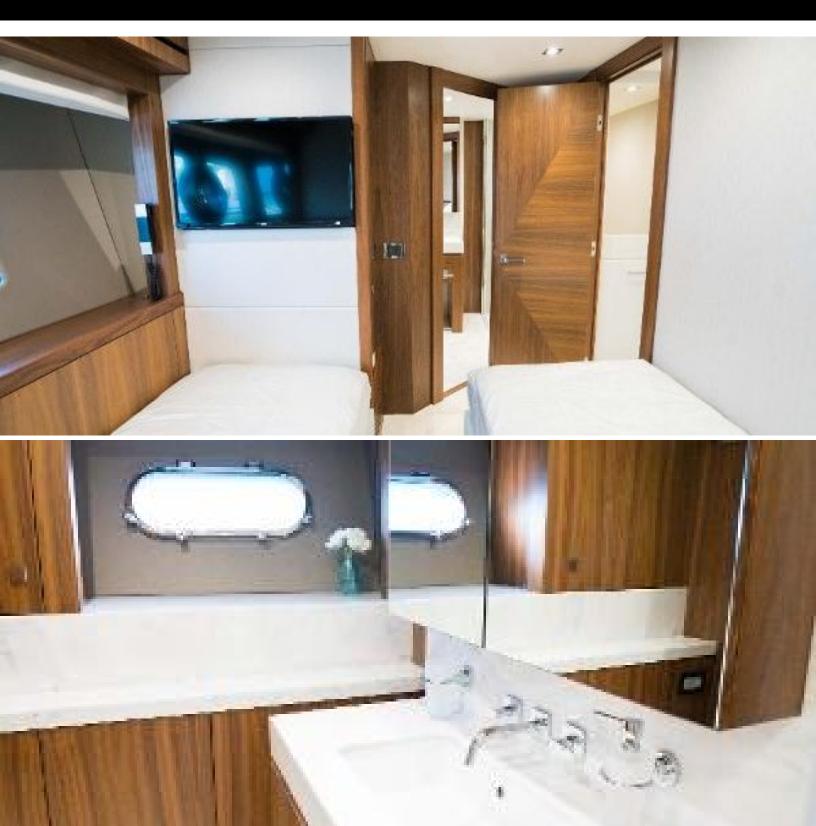

# ABOUT HIDEOUT

The HIDEOUT yacht brochure reveals a vessel of distinction, where careful thought was placed into every detail on board. With an LOA of 95ft / 29m, The HIDEOUT yacht accommodates 10 guests in 5 staterooms, which are each appointed with the best in comfort and entertainment. Explore this top of the line yacht, built by luxury yacht builder Sunseeker, where meticulous work and creativity come together to create a floating sanctuary. Located in: South East Florida, HIDEOUT beckons all who seek the best in luxury travel.