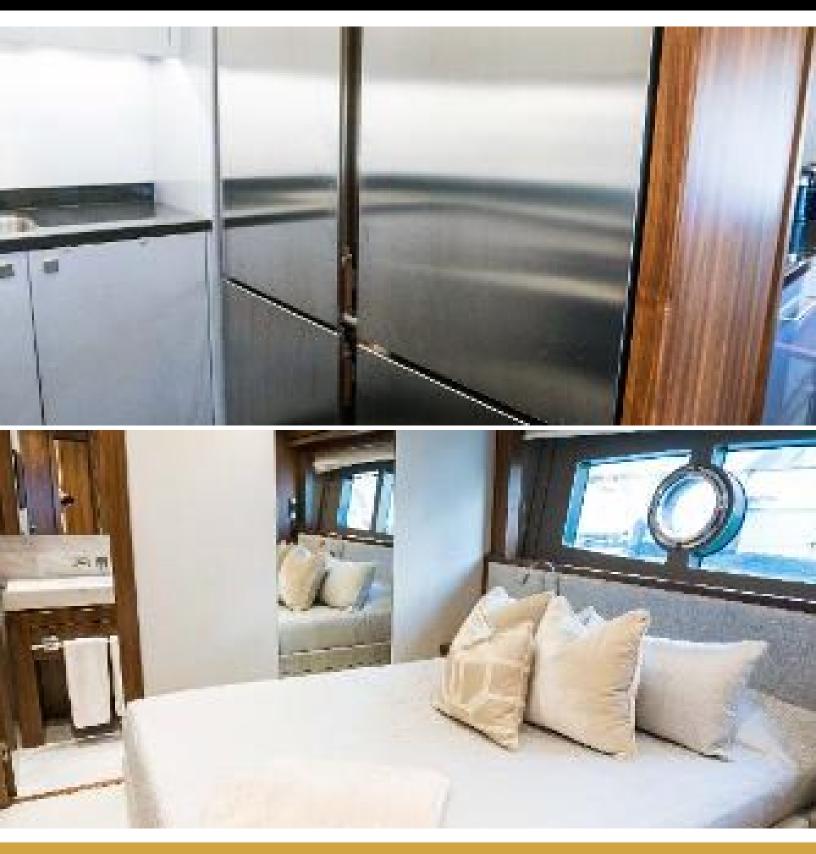

# ABOUT HIDEOUT

The HIDEOUT yacht brochure reveals a vessel of distinction, where careful thought was placed into every detail on board. With an LOA of 95ft / 29m, The HIDEOUT yacht accommodates 10 guests in 5 staterooms, which are each appointed with the best in comfort and entertainment. Explore this top of the line yacht, built by luxury yacht builder Sunseeker, where meticulous work and creativity come together to create a floating sanctuary. Located in: South East Florida, HIDEOUT beckons all who seek the best in luxury travel.