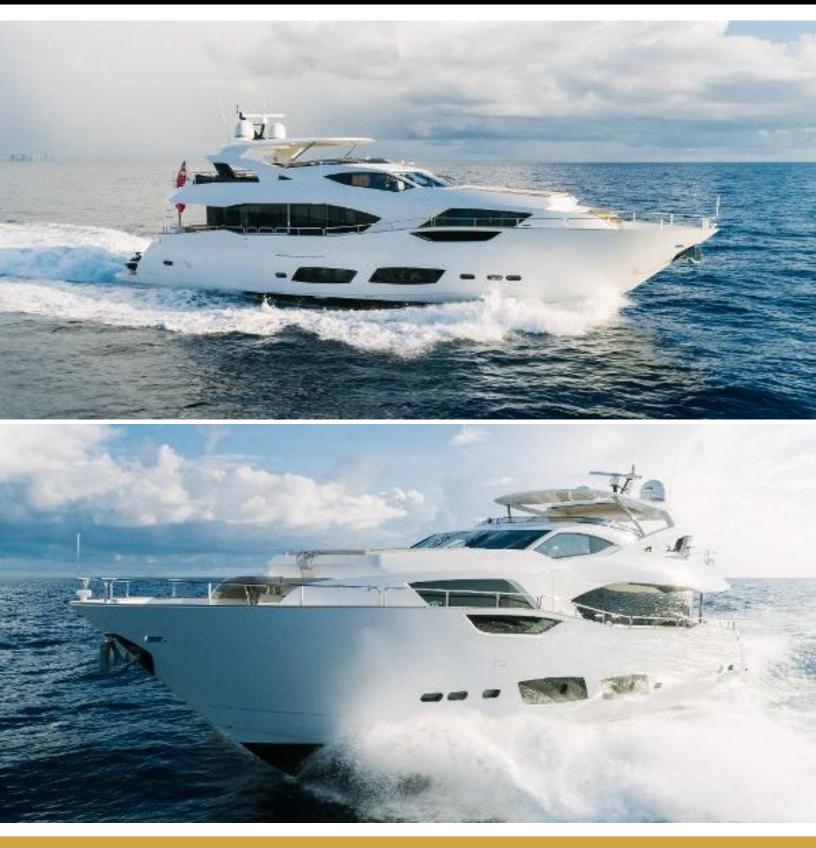

# ABOUT HIDEOUT

The HIDEOUT yacht brochure reveals a vessel of distinction, where careful thought was placed into every detail on board. With an LOA of 95ft / 29m, The HIDEOUT yacht accommodates 10 guests in 5 staterooms, which are each appointed with the best in comfort and entertainment. Explore this top of the line yacht, built by luxury yacht builder Sunseeker, where meticulous work and creativity come together to create a floating sanctuary. Located in: South East Florida, HIDEOUT beckons all who seek the best in luxury travel.