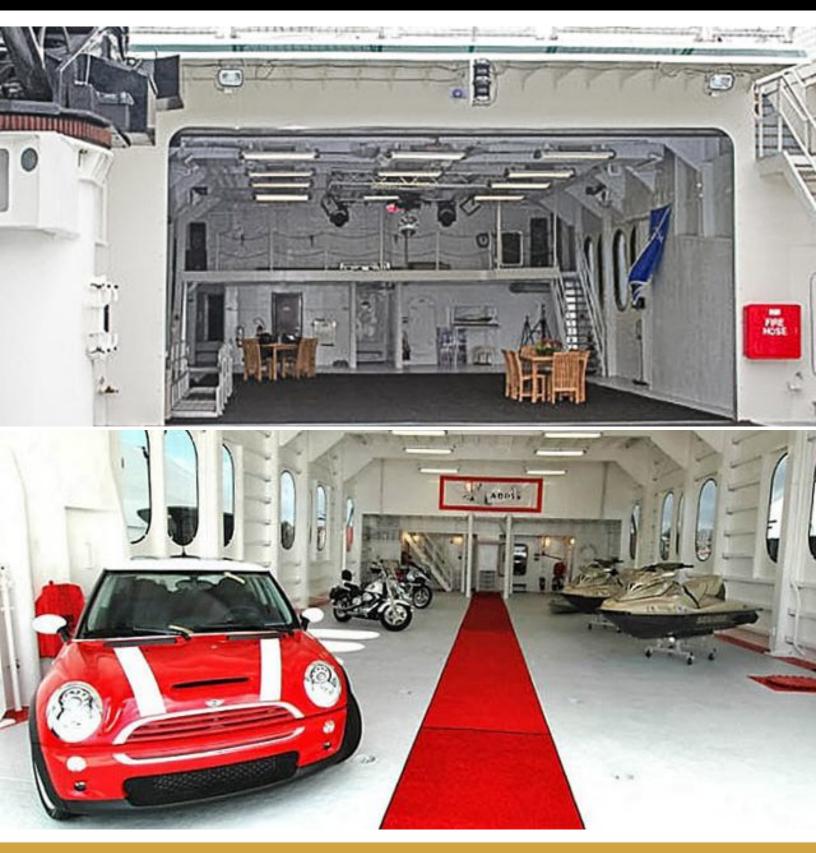

### ABOUT GLOBAL

The GLOBAL yacht brochure reveals a vessel of distinction, where careful thought was placed into every detail on board. With an LOA of 220ft / 67.1m, The GLOBAL yacht accommodates 12 guests in 6 staterooms, which are each appointed with the best in comfort and entertainment. Explore this top of the line yacht, built by luxury yacht builder SHADOW MARINE, where meticulous work and creativity come together to create a floating sanctuary. Located in: Update Coming Soon, GLOBAL beckons all who seek the best in luxury travel.