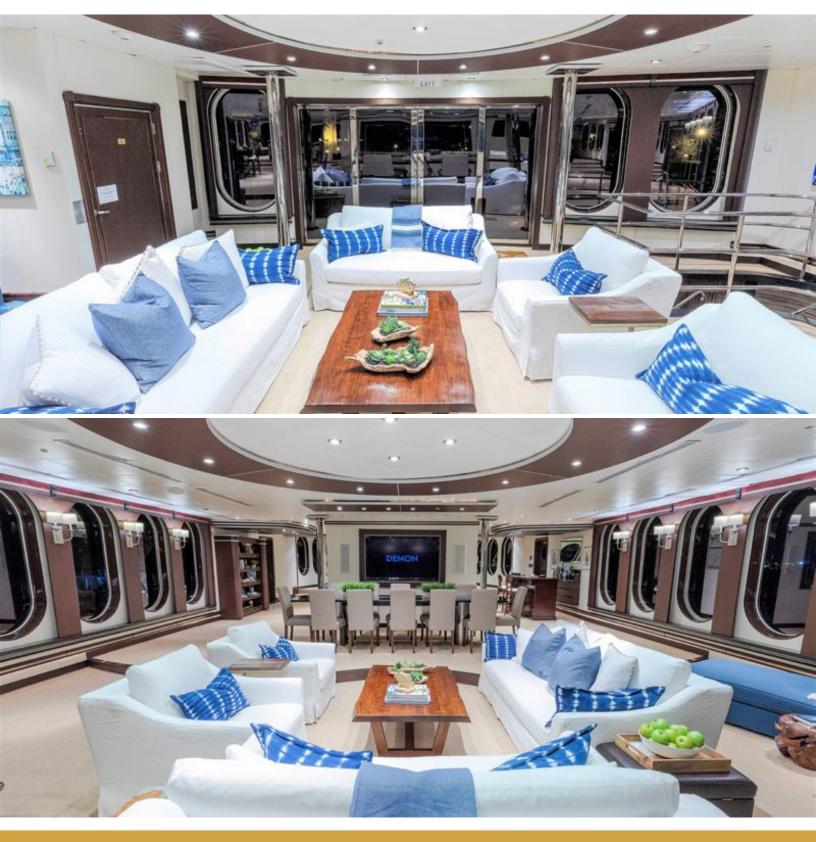

### ABOUT GLOBAL

The GLOBAL yacht brochure reveals a vessel of distinction, where careful thought was placed into every detail on board. With an LOA of 220ft / 67.1m, The GLOBAL yacht accommodates 12 guests in 6 staterooms, which are each appointed with the best in comfort and entertainment. Explore this top of the line yacht, built by luxury yacht builder SHADOW MARINE, where meticulous work and creativity come together to create a floating sanctuary. Located in: Update Coming Soon, GLOBAL beckons all who seek the best in luxury travel.