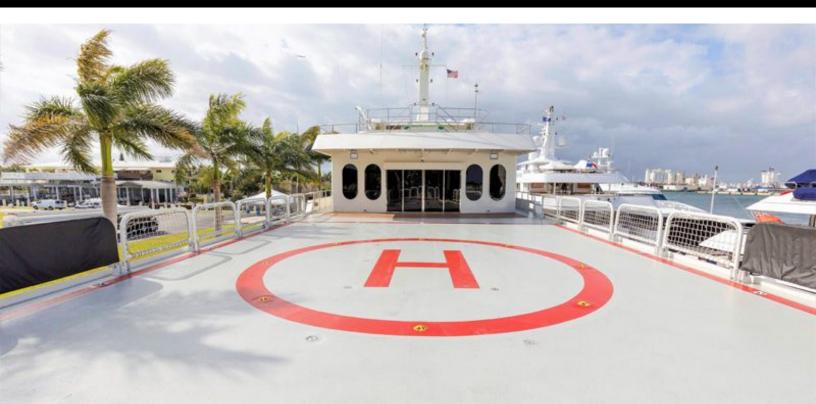

### ABOUT GLOBAL

The GLOBAL yacht brochure reveals a vessel of distinction, where careful thought was placed into every detail on board. With an LOA of 220ft / 67.1m, The GLOBAL yacht accommodates 12 guests in 6 staterooms, which are each appointed with the best in comfort and entertainment. Explore this top of the line yacht, built by luxury yacht builder SHADOW MARINE, where meticulous work and creativity come together to create a floating sanctuary. Located in: Update Coming Soon, GLOBAL beckons all who seek the best in luxury travel.