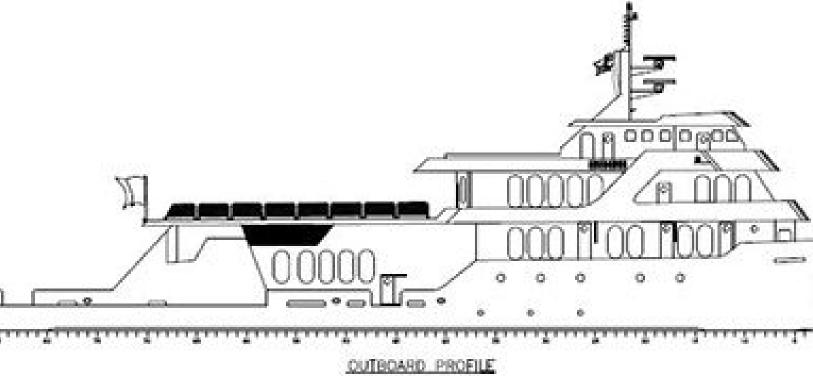

### ABOUT GLOBAL

The GLOBAL yacht brochure reveals a vessel of distinction, where careful thought was placed into every detail on board. With an LOA of 220ft / 67.1m, The GLOBAL yacht accommodates 12 guests in 6 staterooms, which are each appointed with the best in comfort and entertainment. Explore this top of the line yacht, built by luxury yacht builder SHADOW MARINE, where meticulous work and creativity come together to create a floating sanctuary. Located in: Update Coming Soon, GLOBAL beckons all who seek the best in luxury travel.

#### SHADOW MARINE

220 ft / 67.1 m 40 ft / 12.2 m 8.1 ft / 2.5 m 1,303 ----Steel SOLAS, MCA Compliant Cayman Islands

The GLOBAL yacht brochure has been provided for informational use only and may not be used for contract purposes. Please contact your yacht broker at Merle Wood & Associates for additional information and availability.