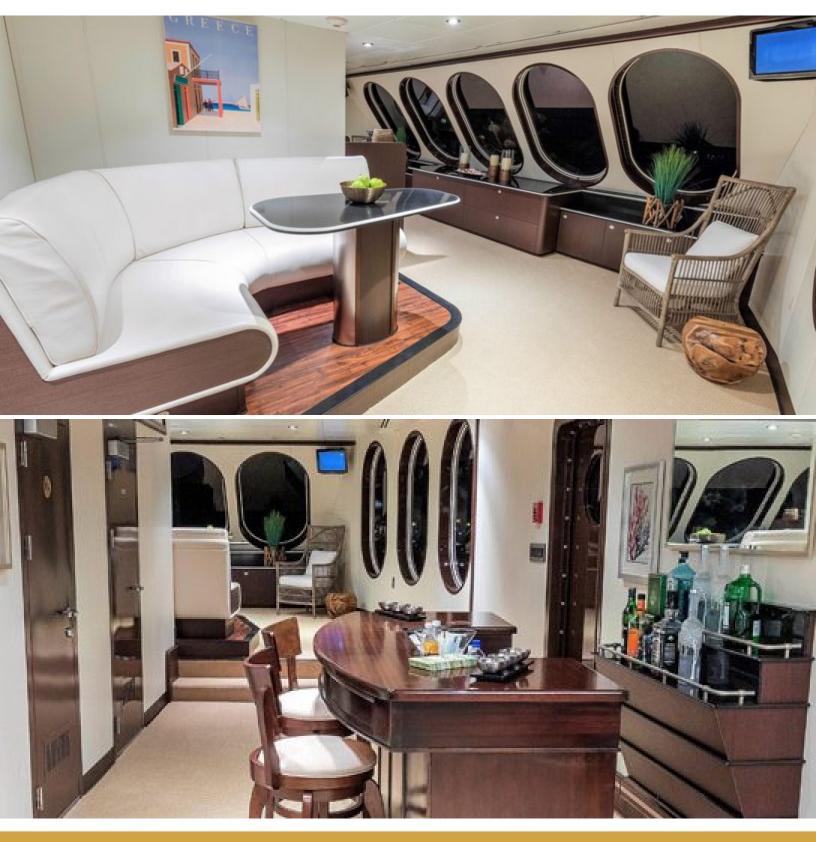

### ABOUT GLOBAL

The GLOBAL yacht brochure reveals a vessel of distinction, where careful thought was placed into every detail on board. With an LOA of 220ft / 67.1m, The GLOBAL yacht accommodates 12 guests in 6 staterooms, which are each appointed with the best in comfort and entertainment. Explore this top of the line yacht, built by luxury yacht builder SHADOW MARINE, where meticulous work and creativity come together to create a floating sanctuary. Located in: Update Coming Soon, GLOBAL beckons all who seek the best in luxury travel.