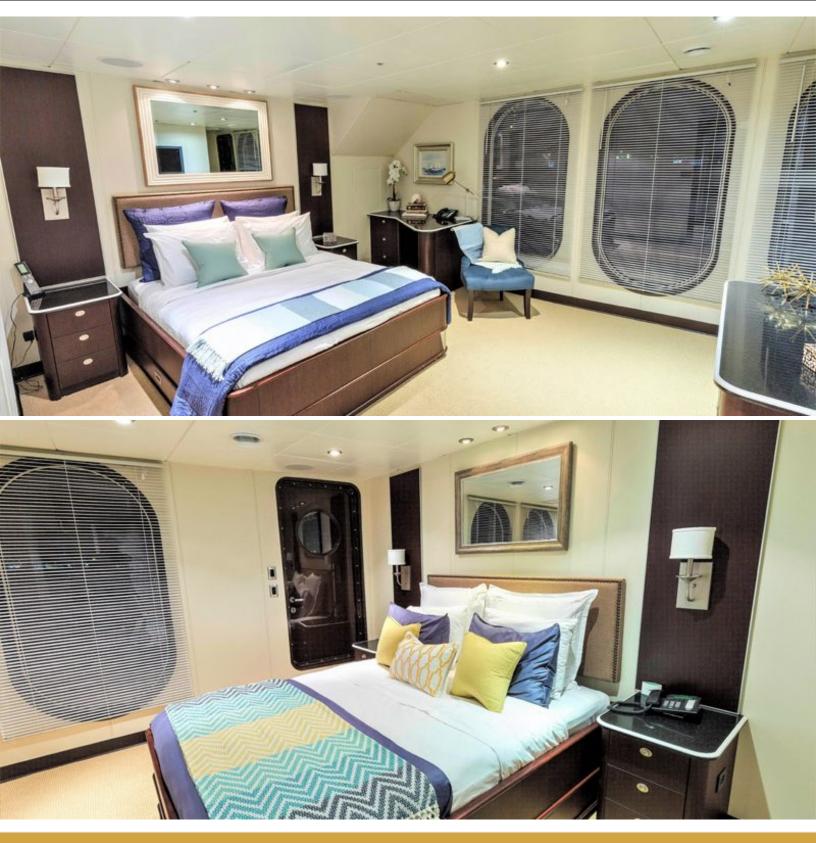

### ABOUT GLOBAL

The GLOBAL yacht brochure reveals a vessel of distinction, where careful thought was placed into every detail on board. With an LOA of 220ft / 67.1m, The GLOBAL yacht accommodates 12 guests in 6 staterooms, which are each appointed with the best in comfort and entertainment. Explore this top of the line yacht, built by luxury yacht builder SHADOW MARINE, where meticulous work and creativity come together to create a floating sanctuary. Located in: Update Coming Soon, GLOBAL beckons all who seek the best in luxury travel.