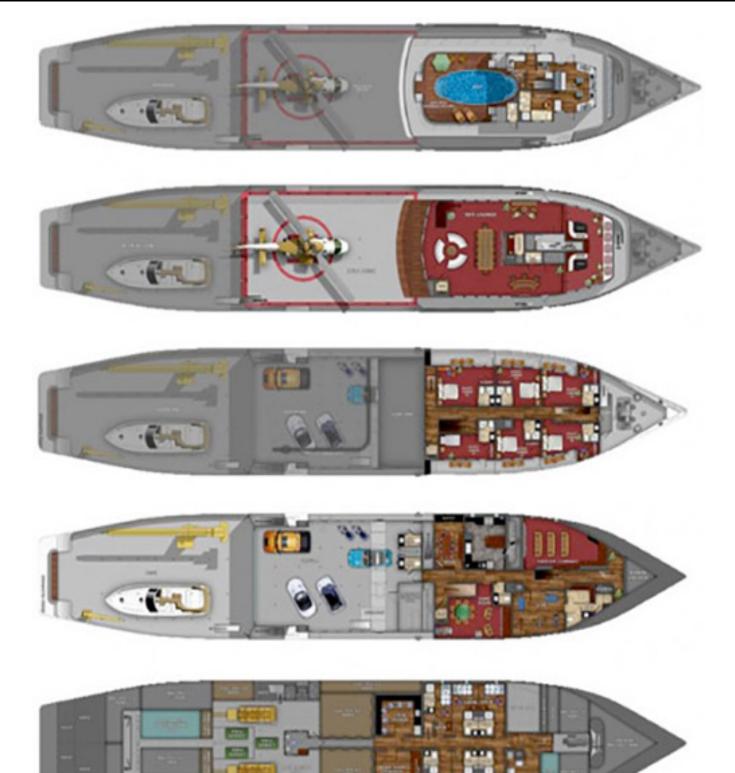

### ABOUT GLOBAL

The GLOBAL yacht brochure reveals a vessel of distinction, where careful thought was placed into every detail on board. With an LOA of 220ft / 67.1m, The GLOBAL yacht accommodates 12 guests in 6 staterooms, which are each appointed with the best in comfort and entertainment. Explore this top of the line yacht, built by luxury yacht builder SHADOW MARINE, where meticulous work and creativity come together to create a floating sanctuary. Located in: Update Coming Soon, GLOBAL beckons all who seek the best in luxury travel.