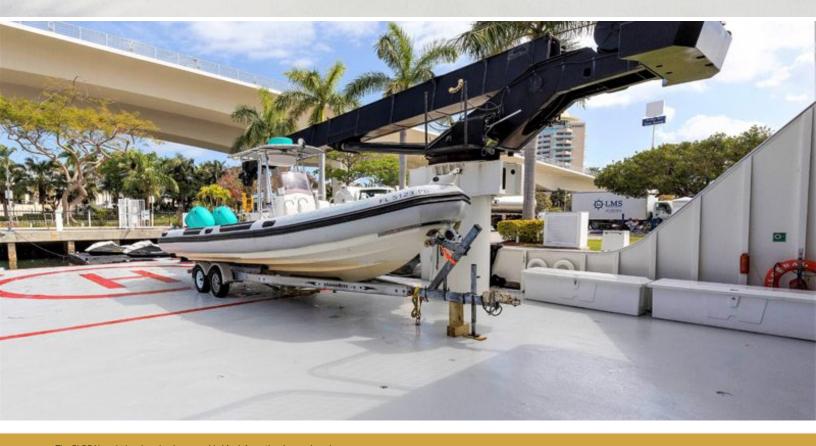

### ABOUT GLOBAL

The GLOBAL yacht brochure reveals a vessel of distinction, where careful thought was placed into every detail on board. With an LOA of 220ft / 67.1m, The GLOBAL yacht accommodates 12 guests in 6 staterooms, which are each appointed with the best in comfort and entertainment. Explore this top of the line yacht, built by luxury yacht builder SHADOW MARINE, where meticulous work and creativity come together to create a floating sanctuary. Located in: Update Coming Soon, GLOBAL beckons all who seek the best in luxury travel.