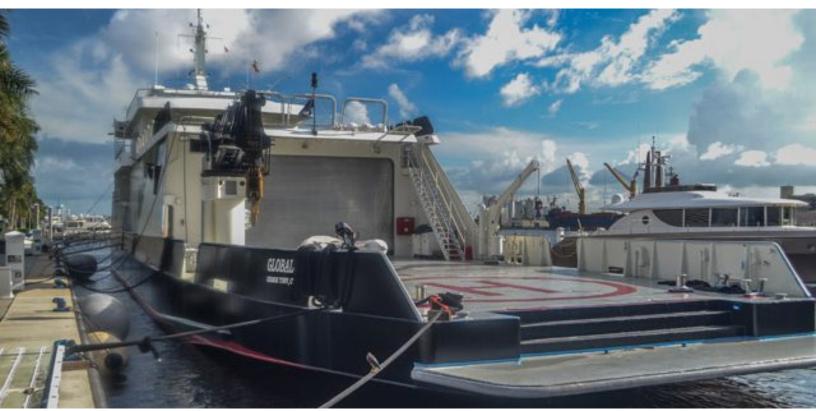

### ABOUT GLOBAL

The GLOBAL yacht brochure reveals a vessel of distinction, where careful thought was placed into every detail on board. With an LOA of 220ft / 67.1m, The GLOBAL yacht accommodates 12 guests in 6 staterooms, which are each appointed with the best in comfort and entertainment. Explore this top of the line yacht, built by luxury yacht builder SHADOW MARINE, where meticulous work and creativity come together to create a floating sanctuary. Located in: Update Coming Soon, GLOBAL beckons all who seek the best in luxury travel.