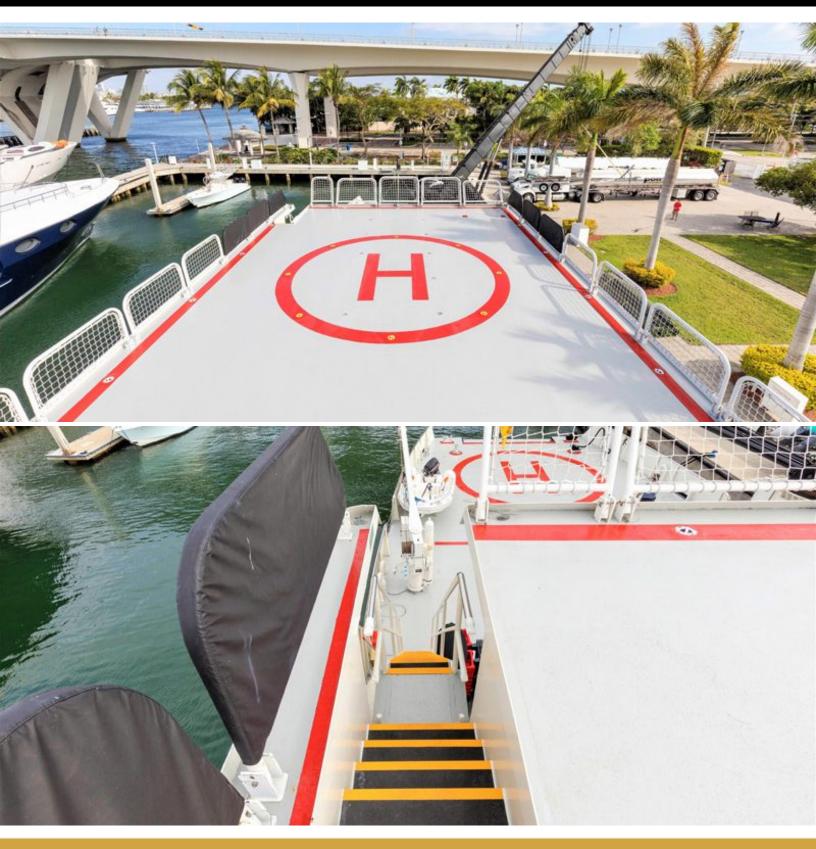

### ABOUT GLOBAL

The GLOBAL yacht brochure reveals a vessel of distinction, where careful thought was placed into every detail on board. With an LOA of 220ft / 67.1m, The GLOBAL yacht accommodates 12 guests in 6 staterooms, which are each appointed with the best in comfort and entertainment. Explore this top of the line yacht, built by luxury yacht builder SHADOW MARINE, where meticulous work and creativity come together to create a floating sanctuary. Located in: Update Coming Soon, GLOBAL beckons all who seek the best in luxury travel.