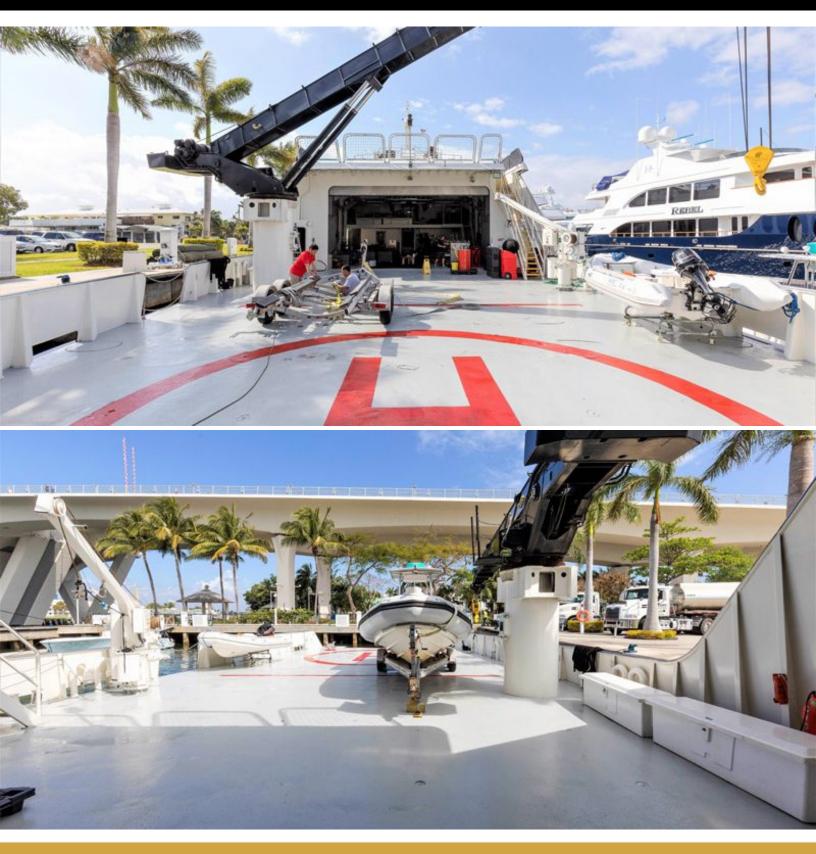

### ABOUT GLOBAL

The GLOBAL yacht brochure reveals a vessel of distinction, where careful thought was placed into every detail on board. With an LOA of 220ft / 67.1m, The GLOBAL yacht accommodates 12 guests in 6 staterooms, which are each appointed with the best in comfort and entertainment. Explore this top of the line yacht, built by luxury yacht builder SHADOW MARINE, where meticulous work and creativity come together to create a floating sanctuary. Located in: Update Coming Soon, GLOBAL beckons all who seek the best in luxury travel.