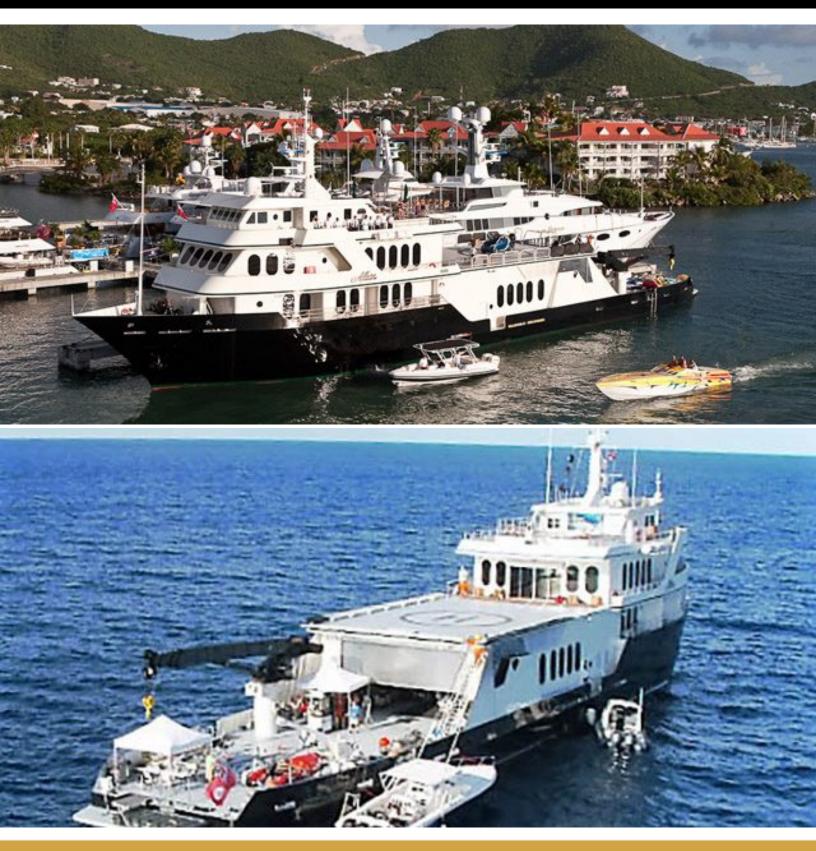

### ABOUT GLOBAL

The GLOBAL yacht brochure reveals a vessel of distinction, where careful thought was placed into every detail on board. With an LOA of 220ft / 67.1m, The GLOBAL yacht accommodates 12 guests in 6 staterooms, which are each appointed with the best in comfort and entertainment. Explore this top of the line yacht, built by luxury yacht builder SHADOW MARINE, where meticulous work and creativity come together to create a floating sanctuary. Located in: Update Coming Soon, GLOBAL beckons all who seek the best in luxury travel.

#### SHADOW MARINE

220 ft / 67.1 m 40 ft / 12.2 m 8.1 ft / 2.5 m 1,303 ----Steel SOLAS, MCA Compliant Cayman Islands

The GLOBAL yacht brochure has been provided for informational use only and may not be used for contract purposes. Please contact your yacht broker at Merle Wood & Associates for additional information and availability.