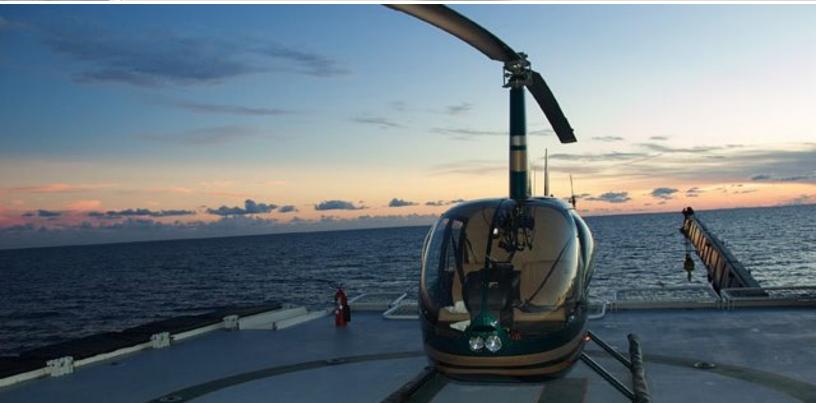

### ABOUT GLOBAL

The GLOBAL yacht brochure reveals a vessel of distinction, where careful thought was placed into every detail on board. With an LOA of 220ft / 67.1m, The GLOBAL yacht accommodates 12 guests in 6 staterooms, which are each appointed with the best in comfort and entertainment. Explore this top of the line yacht, built by luxury yacht builder SHADOW MARINE, where meticulous work and creativity come together to create a floating sanctuary. Located in: Update Coming Soon, GLOBAL beckons all who seek the best in luxury travel.