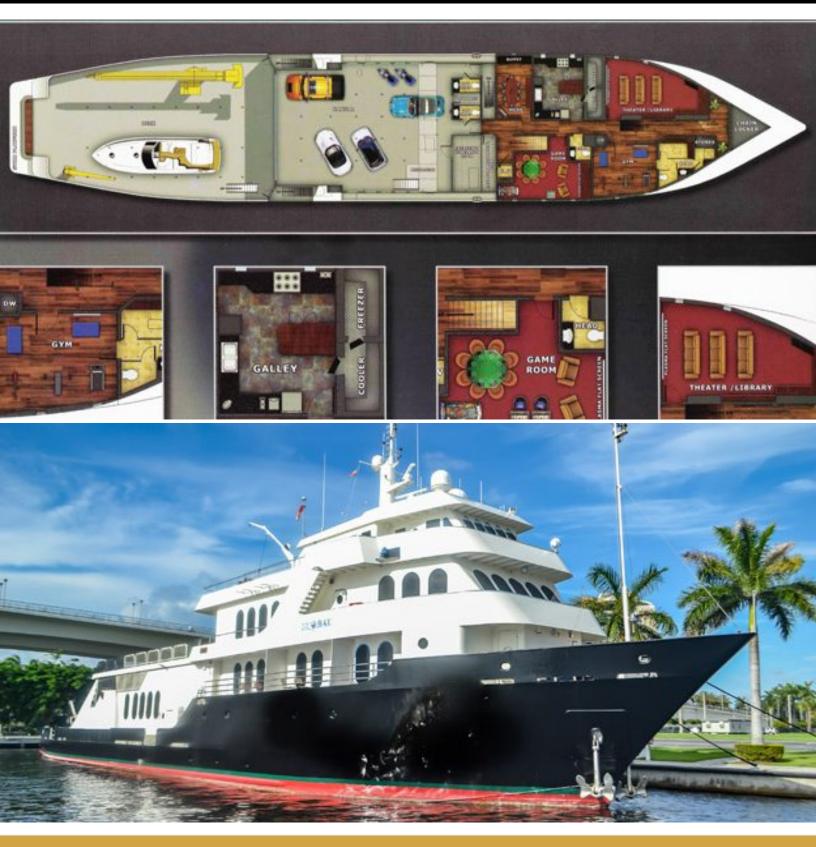

### ABOUT GLOBAL

The GLOBAL yacht brochure reveals a vessel of distinction, where careful thought was placed into every detail on board. With an LOA of 220ft / 67.1m, The GLOBAL yacht accommodates 12 guests in 6 staterooms, which are each appointed with the best in comfort and entertainment. Explore this top of the line yacht, built by luxury yacht builder SHADOW MARINE, where meticulous work and creativity come together to create a floating sanctuary. Located in: Update Coming Soon, GLOBAL beckons all who seek the best in luxury travel.