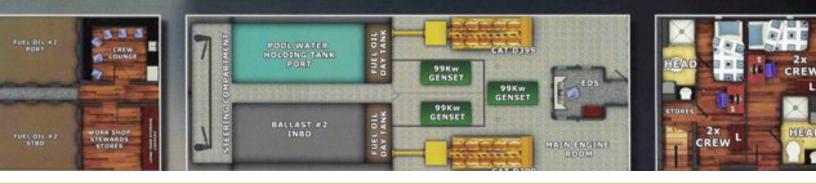

### **SPECIFICATIONS**

Builder Built / Refits Length Beam Draft Gross Tonnage Naval Architect Exterior Stylist Interior Stylist Hull Classification Flag

#### SHADOW MARINE

220 ft / 67.1 m 40 ft / 12.2 m 8.1 ft / 2.5 m 1,303 ----Steel SOLAS, MCA Compliant Cayman Islands

The GLOBAL yacht brochure has been provided for informational use only and may not be used for contract purposes. Please contact your yacht broker at Merle Wood & Associates for additional information and availability.