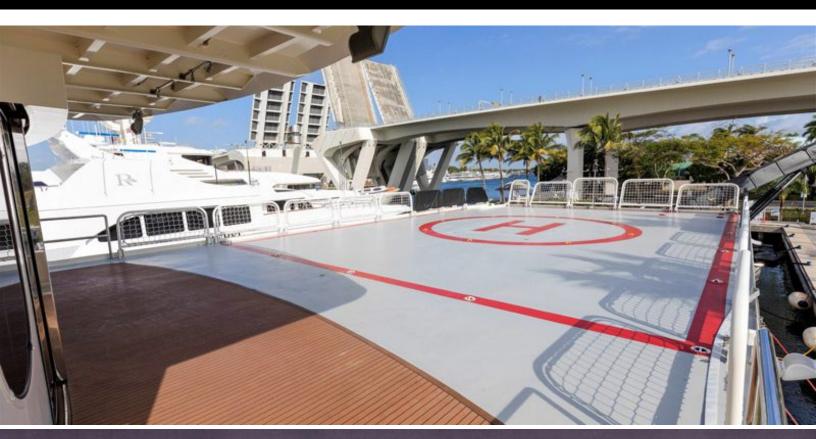

### ABOUT GLOBAL

The GLOBAL yacht brochure reveals a vessel of distinction, where careful thought was placed into every detail on board. With an LOA of 220ft / 67.1m, The GLOBAL yacht accommodates 12 guests in 6 staterooms, which are each appointed with the best in comfort and entertainment. Explore this top of the line yacht, built by luxury yacht builder SHADOW MARINE, where meticulous work and creativity come together to create a floating sanctuary. Located in: Update Coming Soon, GLOBAL beckons all who seek the best in luxury travel.