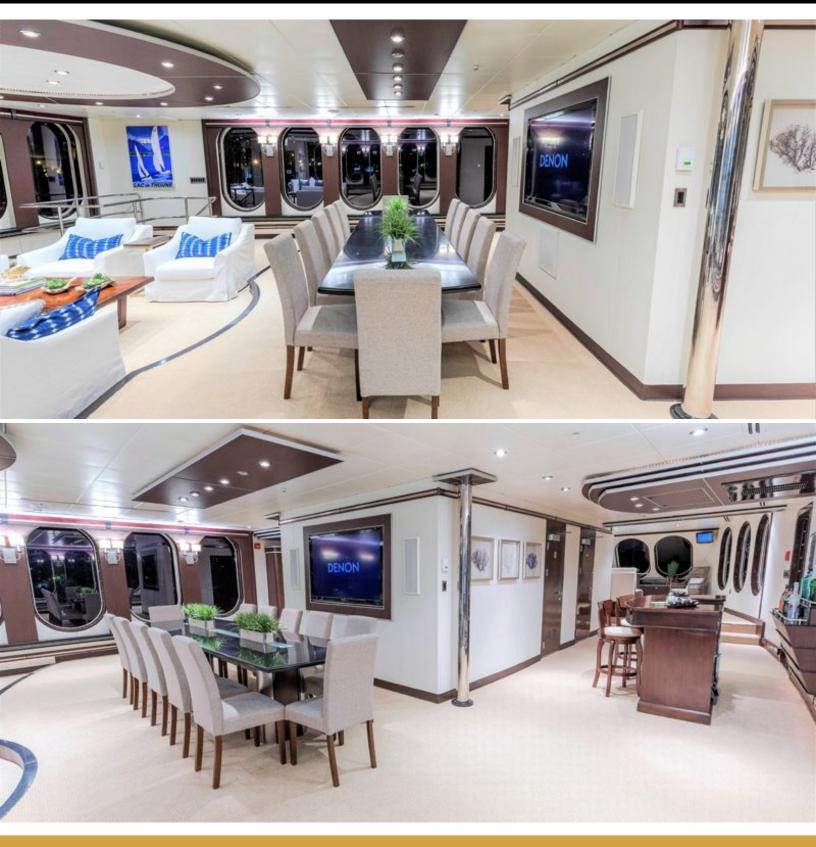

### ABOUT GLOBAL

The GLOBAL yacht brochure reveals a vessel of distinction, where careful thought was placed into every detail on board. With an LOA of 220ft / 67.1m, The GLOBAL yacht accommodates 12 guests in 6 staterooms, which are each appointed with the best in comfort and entertainment. Explore this top of the line yacht, built by luxury yacht builder SHADOW MARINE, where meticulous work and creativity come together to create a floating sanctuary. Located in: Update Coming Soon, GLOBAL beckons all who seek the best in luxury travel.