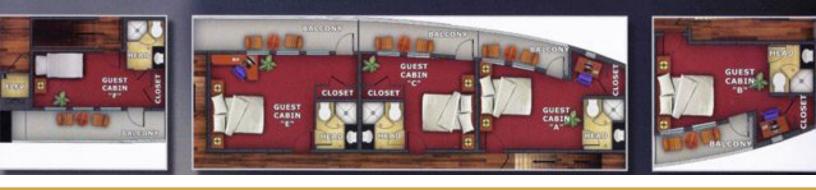

### ABOUT GLOBAL

The GLOBAL yacht brochure reveals a vessel of distinction, where careful thought was placed into every detail on board. With an LOA of 220ft / 67.1m, The GLOBAL yacht accommodates 12 guests in 6 staterooms, which are each appointed with the best in comfort and entertainment. Explore this top of the line yacht, built by luxury yacht builder SHADOW MARINE, where meticulous work and creativity come together to create a floating sanctuary. Located in: Update Coming Soon, GLOBAL beckons all who seek the best in luxury travel.