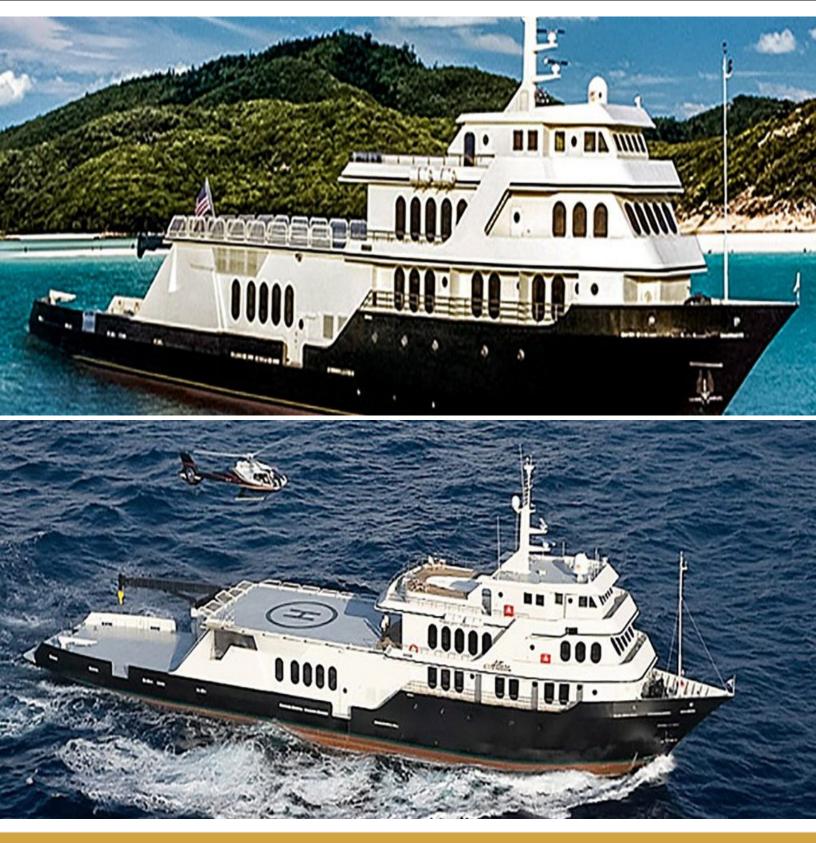

### ABOUT GLOBAL

The GLOBAL yacht brochure reveals a vessel of distinction, where careful thought was placed into every detail on board. With an LOA of 220ft / 67.1m, The GLOBAL yacht accommodates 12 guests in 6 staterooms, which are each appointed with the best in comfort and entertainment. Explore this top of the line yacht, built by luxury yacht builder SHADOW MARINE, where meticulous work and creativity come together to create a floating sanctuary. Located in: Update Coming Soon, GLOBAL beckons all who seek the best in luxury travel.