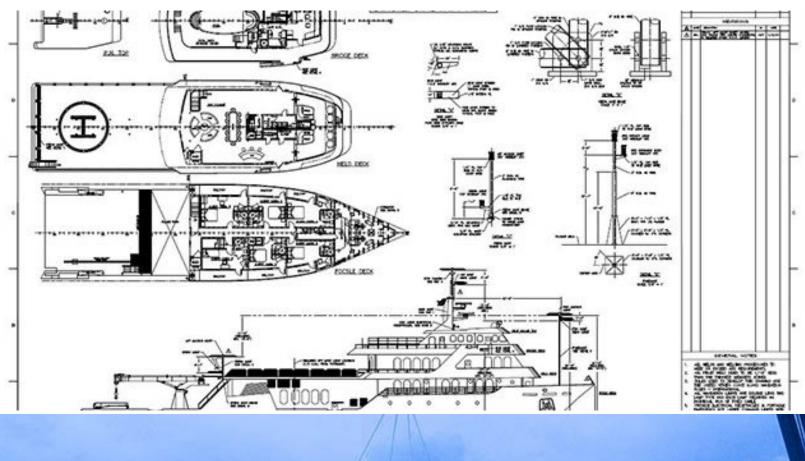

### ABOUT GLOBAL

The GLOBAL yacht brochure reveals a vessel of distinction, where careful thought was placed into every detail on board. With an LOA of 220ft / 67.1m, The GLOBAL yacht accommodates 12 guests in 6 staterooms, which are each appointed with the best in comfort and entertainment. Explore this top of the line yacht, built by luxury yacht builder SHADOW MARINE, where meticulous work and creativity come together to create a floating sanctuary. Located in: Update Coming Soon, GLOBAL beckons all who seek the best in luxury travel.

#### SHADOW MARINE

220 ft / 67.1 m 40 ft / 12.2 m 8.1 ft / 2.5 m 1,303 ----Steel SOLAS, MCA Compliant Cayman Islands

The GLOBAL yacht brochure has been provided for informational use only and may not be used for contract purposes. Please contact your yacht broker at Merle Wood & Associates for additional information and availability.