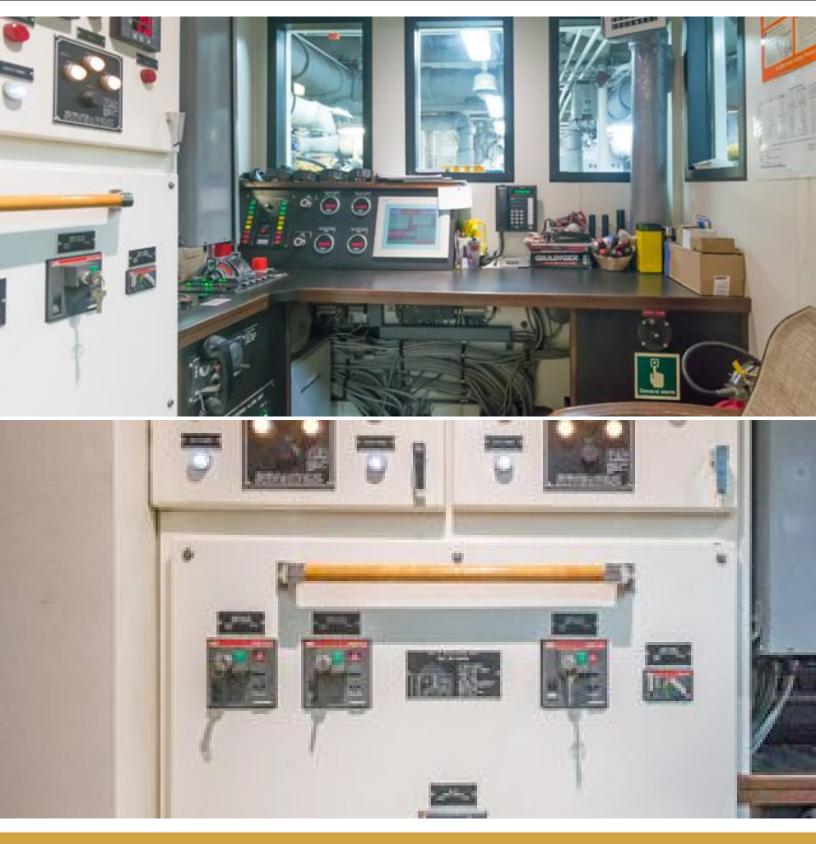

#### SHADOW MARINE

220 ft / 67.1 m 40 ft / 12.2 m 8.1 ft / 2.5 m 1,303 ----Steel SOLAS, MCA Compliant Cayman Islands

The GLOBAL yacht brochure has been provided for informational use only and may not be used for contract purposes. Please contact your yacht broker at Merle Wood & Associates for additional information and availability.