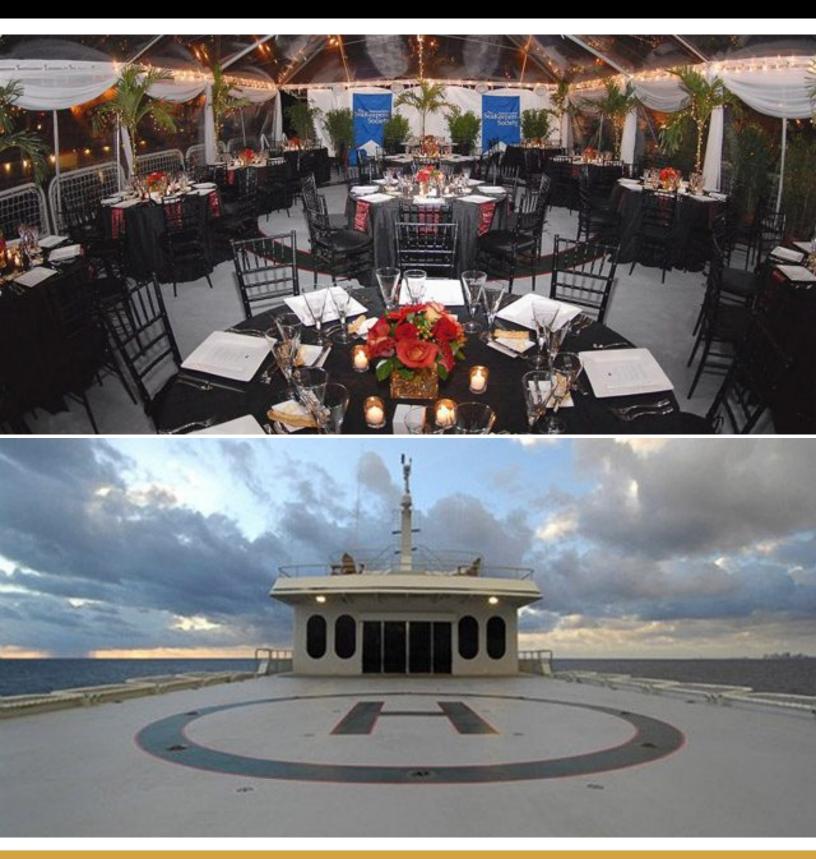

### ABOUT GLOBAL

The GLOBAL yacht brochure reveals a vessel of distinction, where careful thought was placed into every detail on board. With an LOA of 220ft / 67.1m, The GLOBAL yacht accommodates 12 guests in 6 staterooms, which are each appointed with the best in comfort and entertainment. Explore this top of the line yacht, built by luxury yacht builder SHADOW MARINE, where meticulous work and creativity come together to create a floating sanctuary. Located in: Update Coming Soon, GLOBAL beckons all who seek the best in luxury travel.