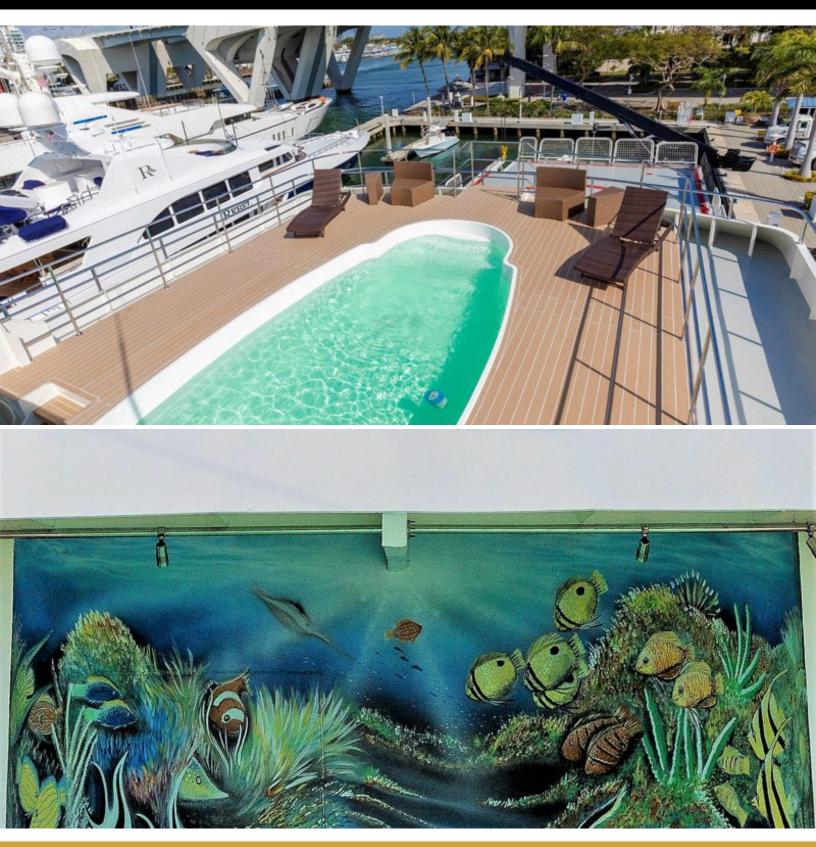

### ABOUT GLOBAL

The GLOBAL yacht brochure reveals a vessel of distinction, where careful thought was placed into every detail on board. With an LOA of 220ft / 67.1m, The GLOBAL yacht accommodates 12 guests in 6 staterooms, which are each appointed with the best in comfort and entertainment. Explore this top of the line yacht, built by luxury yacht builder SHADOW MARINE, where meticulous work and creativity come together to create a floating sanctuary. Located in: Update Coming Soon, GLOBAL beckons all who seek the best in luxury travel.