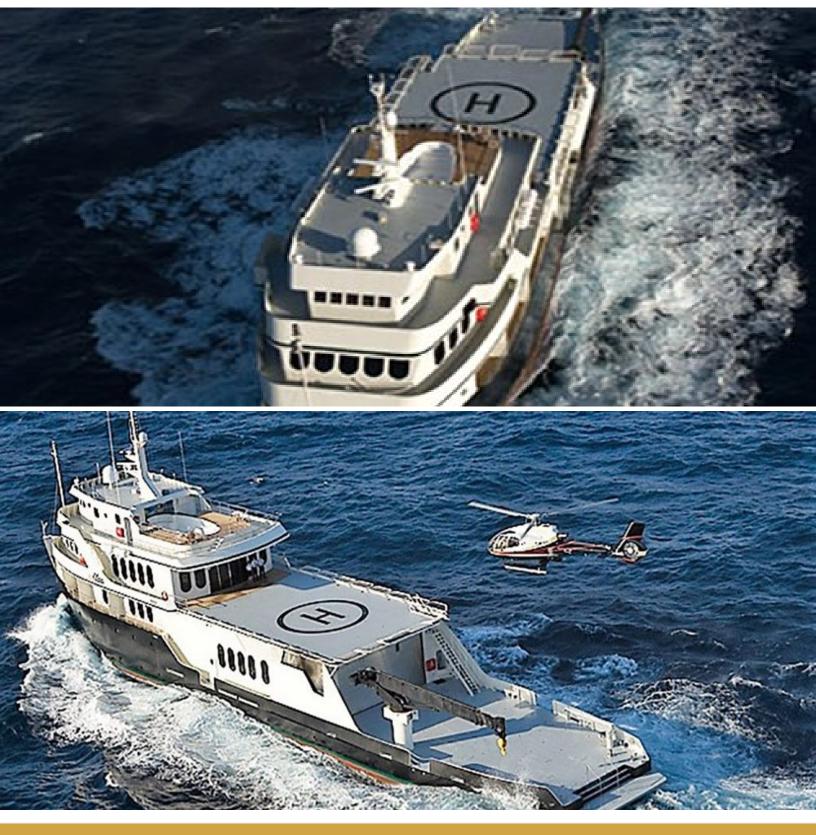

### ABOUT GLOBAL

The GLOBAL yacht brochure reveals a vessel of distinction, where careful thought was placed into every detail on board. With an LOA of 220ft / 67.1m, The GLOBAL yacht accommodates 12 guests in 6 staterooms, which are each appointed with the best in comfort and entertainment. Explore this top of the line yacht, built by luxury yacht builder SHADOW MARINE, where meticulous work and creativity come together to create a floating sanctuary. Located in: Update Coming Soon, GLOBAL beckons all who seek the best in luxury travel.