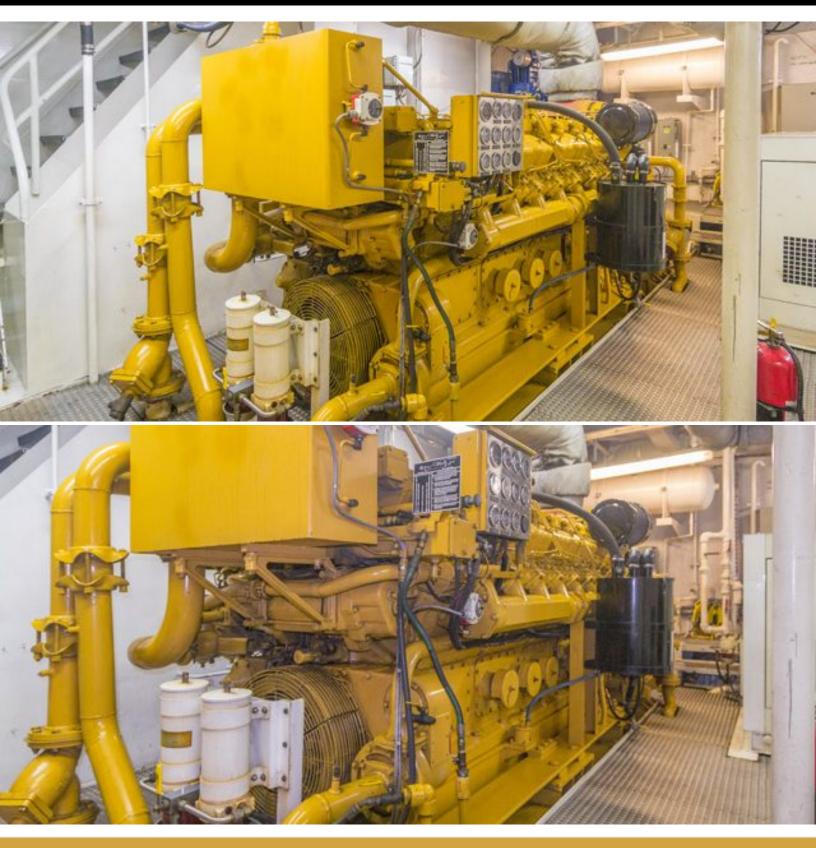

#### SHADOW MARINE

220 ft / 67.1 m 40 ft / 12.2 m 8.1 ft / 2.5 m 1,303 ----Steel SOLAS, MCA Compliant Cayman Islands

The GLOBAL yacht brochure has been provided for informational use only and may not be used for contract purposes. Please contact your yacht broker at Merle Wood & Associates for additional information and availability.