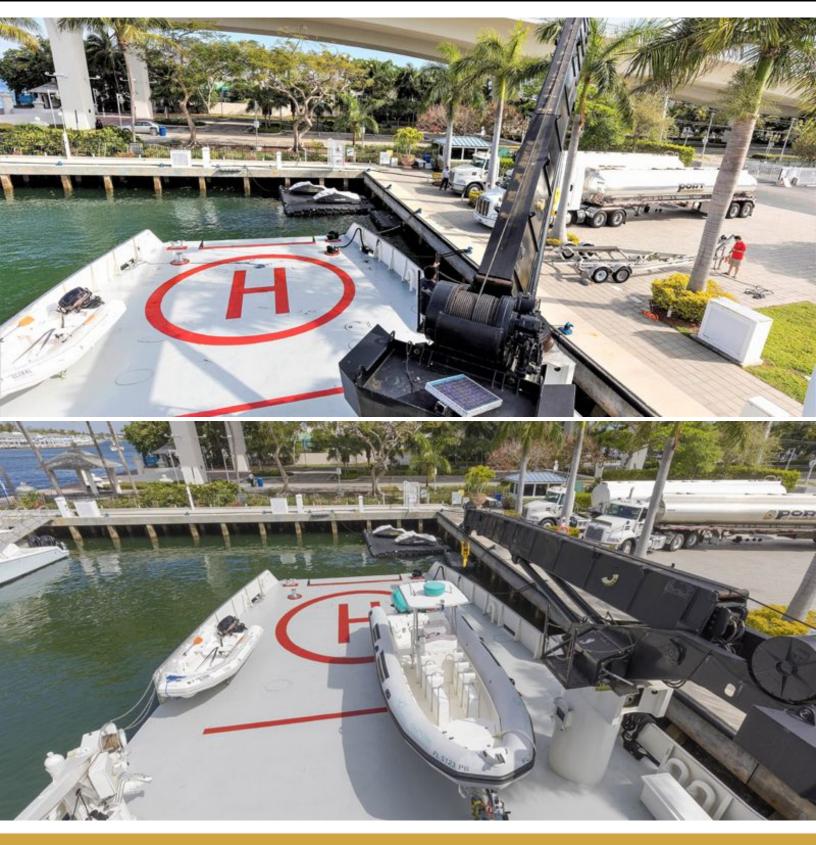

### ABOUT GLOBAL

The GLOBAL yacht brochure reveals a vessel of distinction, where careful thought was placed into every detail on board. With an LOA of 220ft / 67.1m, The GLOBAL yacht accommodates 12 guests in 6 staterooms, which are each appointed with the best in comfort and entertainment. Explore this top of the line yacht, built by luxury yacht builder SHADOW MARINE, where meticulous work and creativity come together to create a floating sanctuary. Located in: Update Coming Soon, GLOBAL beckons all who seek the best in luxury travel.