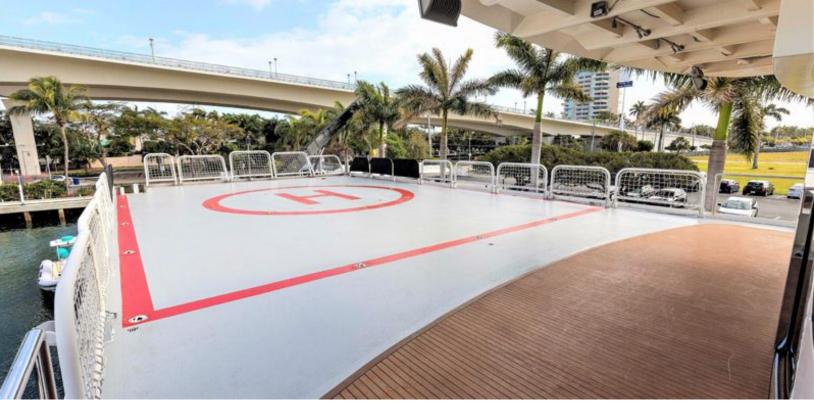

### ABOUT GLOBAL

The GLOBAL yacht brochure reveals a vessel of distinction, where careful thought was placed into every detail on board. With an LOA of 220ft / 67.1m, The GLOBAL yacht accommodates 12 guests in 6 staterooms, which are each appointed with the best in comfort and entertainment. Explore this top of the line yacht, built by luxury yacht builder SHADOW MARINE, where meticulous work and creativity come together to create a floating sanctuary. Located in: Update Coming Soon, GLOBAL beckons all who seek the best in luxury travel.