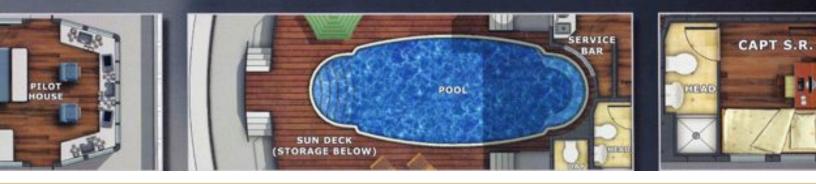

### ABOUT GLOBAL

The GLOBAL yacht brochure reveals a vessel of distinction, where careful thought was placed into every detail on board. With an LOA of 220ft / 67.1m, The GLOBAL yacht accommodates 12 guests in 6 staterooms, which are each appointed with the best in comfort and entertainment. Explore this top of the line yacht, built by luxury yacht builder SHADOW MARINE, where meticulous work and creativity come together to create a floating sanctuary. Located in: Update Coming Soon, GLOBAL beckons all who seek the best in luxury travel.