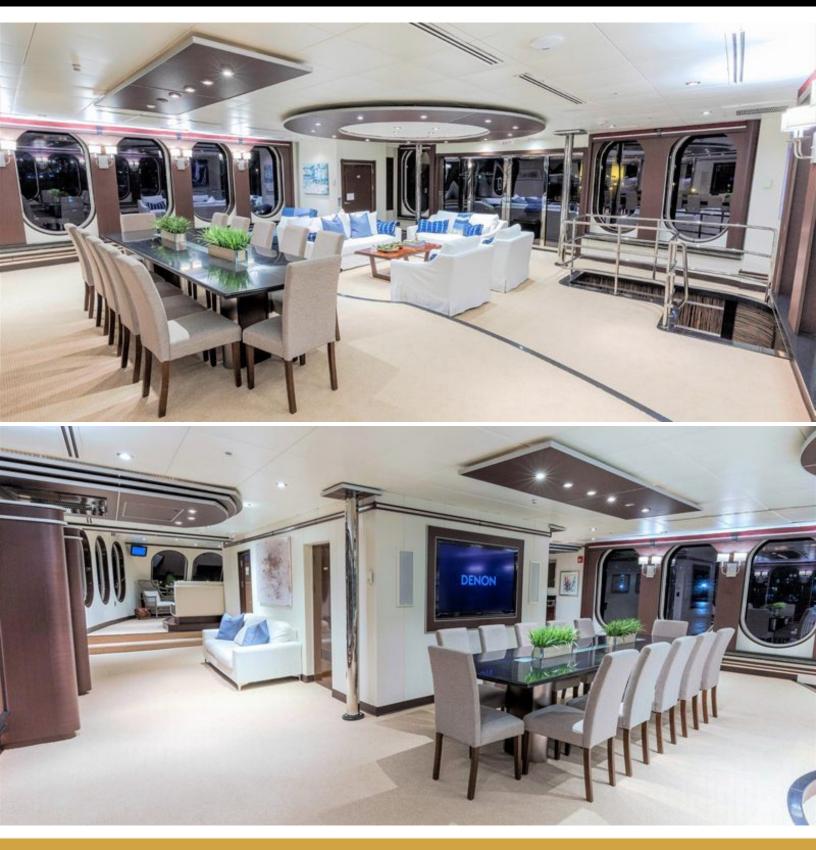

### ABOUT GLOBAL

The GLOBAL yacht brochure reveals a vessel of distinction, where careful thought was placed into every detail on board. With an LOA of 220ft / 67.1m, The GLOBAL yacht accommodates 12 guests in 6 staterooms, which are each appointed with the best in comfort and entertainment. Explore this top of the line yacht, built by luxury yacht builder SHADOW MARINE, where meticulous work and creativity come together to create a floating sanctuary. Located in: Update Coming Soon, GLOBAL beckons all who seek the best in luxury travel.