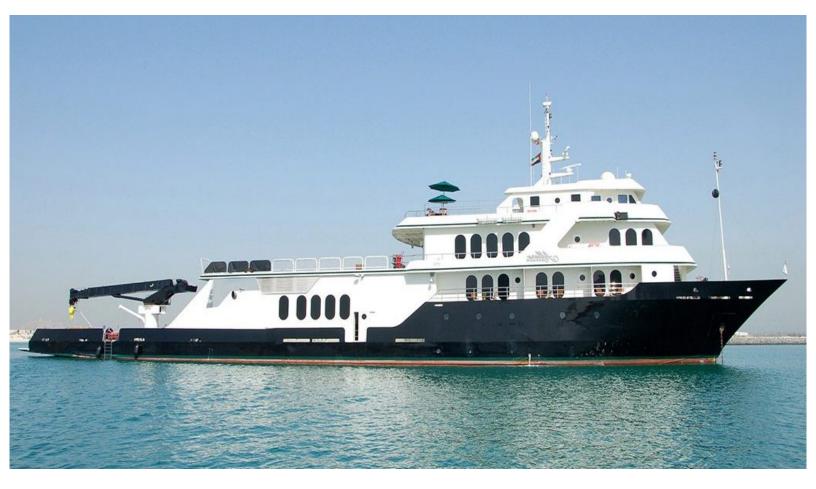

### ABOUT GLOBAL

The GLOBAL yacht brochure reveals a vessel of distinction, where careful thought was placed into every detail on board. With an LOA of 220ft / 67.1m, The GLOBAL yacht accommodates 12 guests in 6 staterooms, which are each appointed with the best in comfort and entertainment. Explore this top of the line yacht, built by luxury yacht builder SHADOW MARINE, where meticulous work and creativity come together to create a floating sanctuary. Located in: Update Coming Soon, GLOBAL beckons all who seek the best in luxury travel.