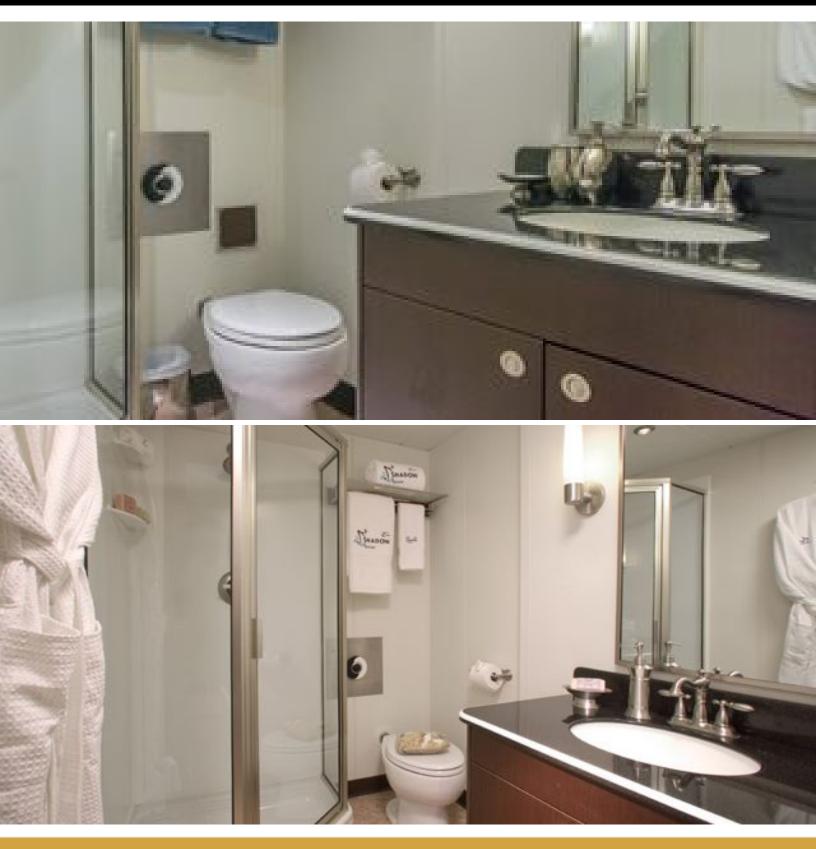

### ABOUT GLOBAL

The GLOBAL yacht brochure reveals a vessel of distinction, where careful thought was placed into every detail on board. With an LOA of 220ft / 67.1m, The GLOBAL yacht accommodates 12 guests in 6 staterooms, which are each appointed with the best in comfort and entertainment. Explore this top of the line yacht, built by luxury yacht builder SHADOW MARINE, where meticulous work and creativity come together to create a floating sanctuary. Located in: Update Coming Soon, GLOBAL beckons all who seek the best in luxury travel.