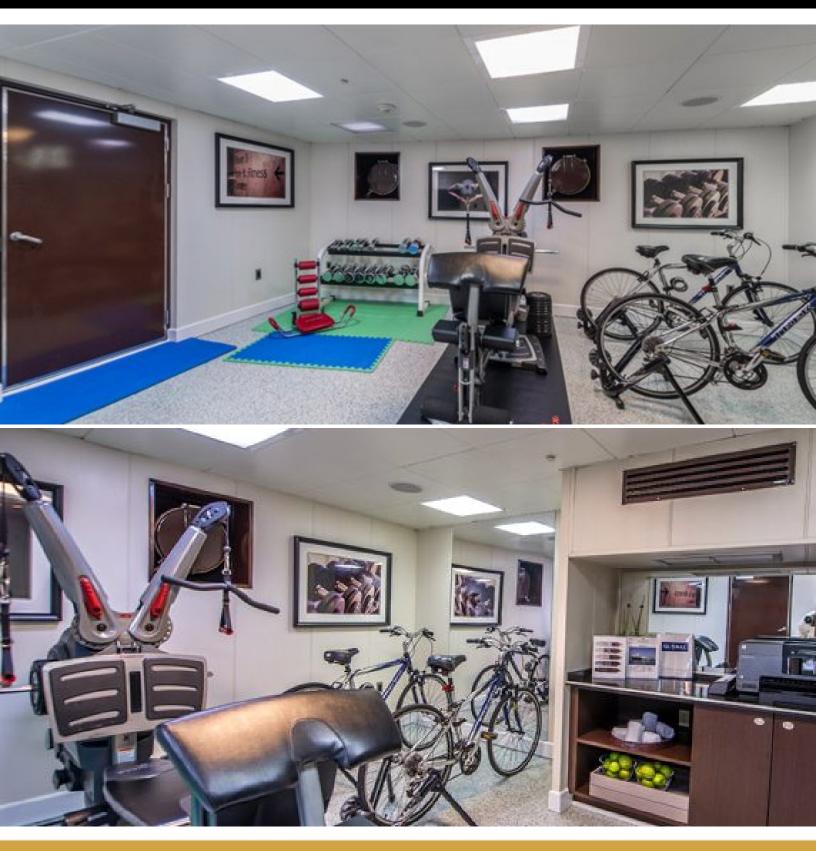

### ABOUT GLOBAL

The GLOBAL yacht brochure reveals a vessel of distinction, where careful thought was placed into every detail on board. With an LOA of 220ft / 67.1m, The GLOBAL yacht accommodates 12 guests in 6 staterooms, which are each appointed with the best in comfort and entertainment. Explore this top of the line yacht, built by luxury yacht builder SHADOW MARINE, where meticulous work and creativity come together to create a floating sanctuary. Located in: Update Coming Soon, GLOBAL beckons all who seek the best in luxury travel.