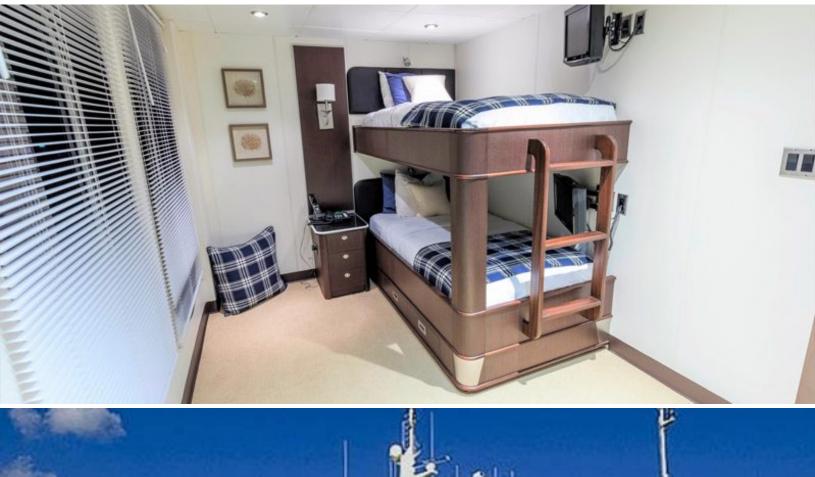

### ABOUT GLOBAL

The GLOBAL yacht brochure reveals a vessel of distinction, where careful thought was placed into every detail on board. With an LOA of 220ft / 67.1m, The GLOBAL yacht accommodates 12 guests in 6 staterooms, which are each appointed with the best in comfort and entertainment. Explore this top of the line yacht, built by luxury yacht builder SHADOW MARINE, where meticulous work and creativity come together to create a floating sanctuary. Located in: Update Coming Soon, GLOBAL beckons all who seek the best in luxury travel.