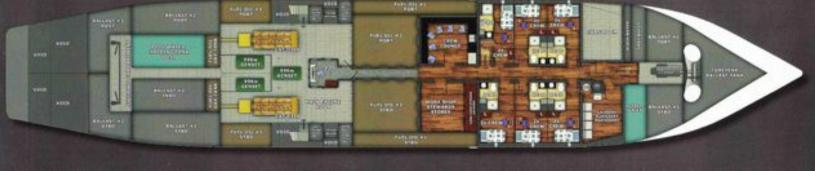

### **SPECIFICATIONS**

Builder Built / Refits Length Beam Draft Gross Tonnage Naval Architect Exterior Stylist Interior Stylist Hull Classification Flag

#### SHADOW MARINE

220 ft / 67.1 m 40 ft / 12.2 m 8.1 ft / 2.5 m 1,303 ----Steel SOLAS, MCA Compliant Cayman Islands

The GLOBAL yacht brochure has been provided for informational use only and may not be used for contract purposes. Please contact your yacht broker at Merle Wood & Associates for additional information and availability.