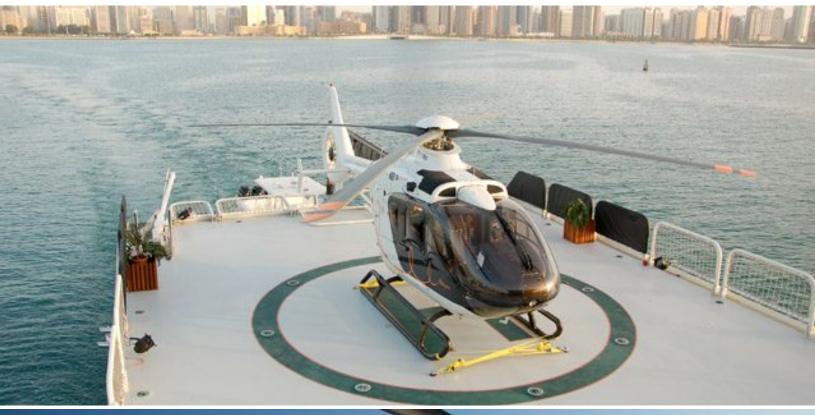

### ABOUT GLOBAL

The GLOBAL yacht brochure reveals a vessel of distinction, where careful thought was placed into every detail on board. With an LOA of 220ft / 67.1m, The GLOBAL yacht accommodates 12 guests in 6 staterooms, which are each appointed with the best in comfort and entertainment. Explore this top of the line yacht, built by luxury yacht builder SHADOW MARINE, where meticulous work and creativity come together to create a floating sanctuary. Located in: Update Coming Soon, GLOBAL beckons all who seek the best in luxury travel.