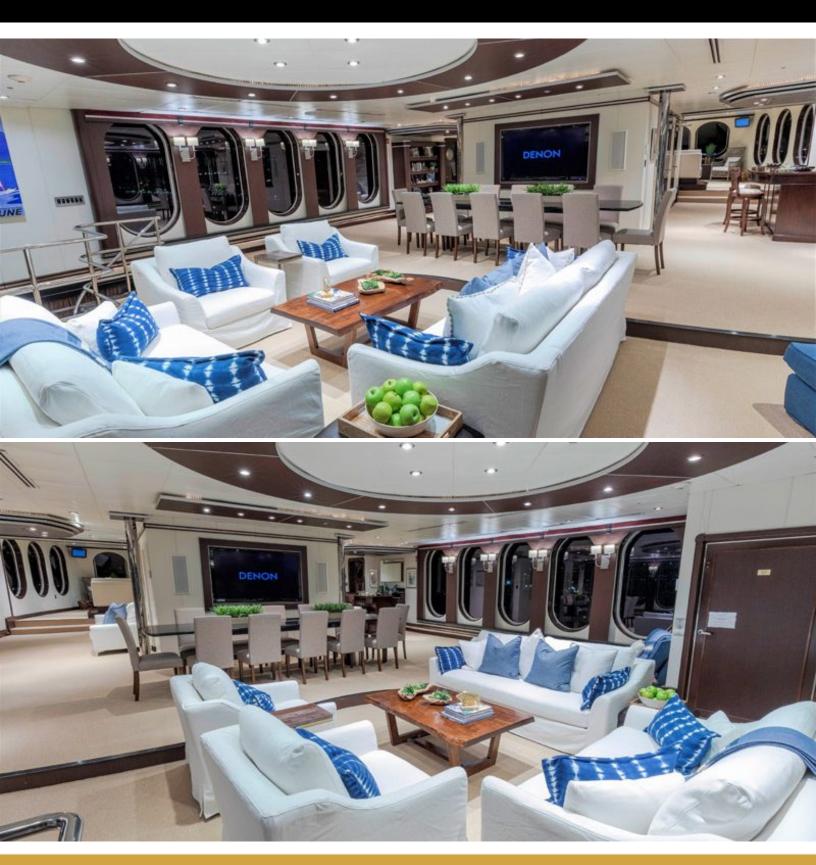

### ABOUT GLOBAL

The GLOBAL yacht brochure reveals a vessel of distinction, where careful thought was placed into every detail on board. With an LOA of 220ft / 67.1m, The GLOBAL yacht accommodates 12 guests in 6 staterooms, which are each appointed with the best in comfort and entertainment. Explore this top of the line yacht, built by luxury yacht builder SHADOW MARINE, where meticulous work and creativity come together to create a floating sanctuary. Located in: Update Coming Soon, GLOBAL beckons all who seek the best in luxury travel.