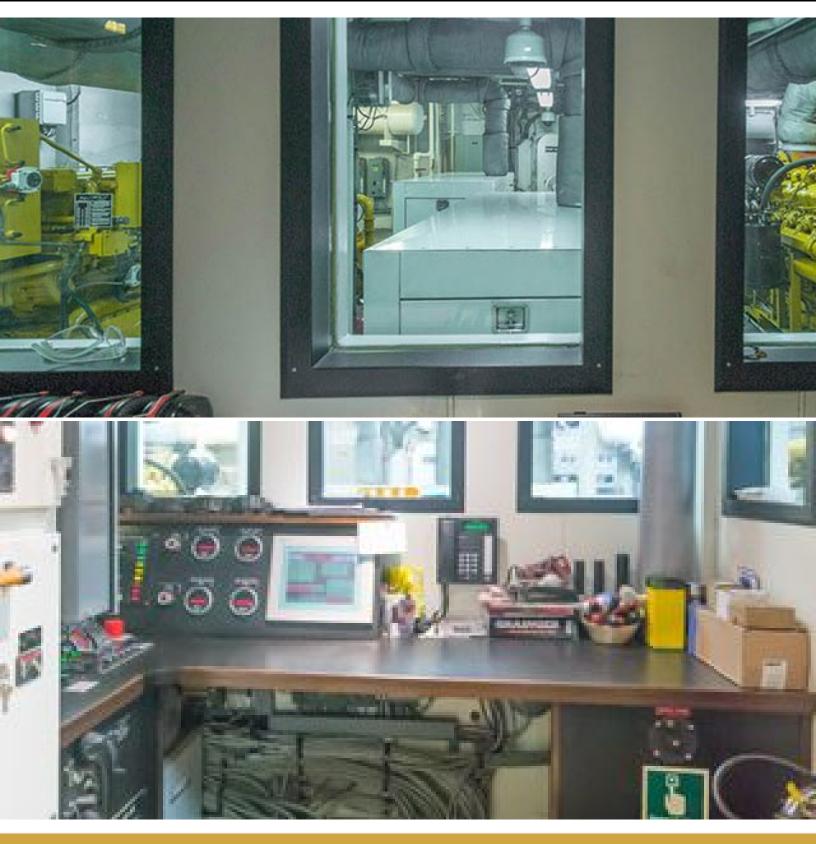

#### SHADOW MARINE

220 ft / 67.1 m 40 ft / 12.2 m 8.1 ft / 2.5 m 1,303 ----Steel SOLAS, MCA Compliant Cayman Islands

The GLOBAL yacht brochure has been provided for informational use only and may not be used for contract purposes. Please contact your yacht broker at Merle Wood & Associates for additional information and availability.