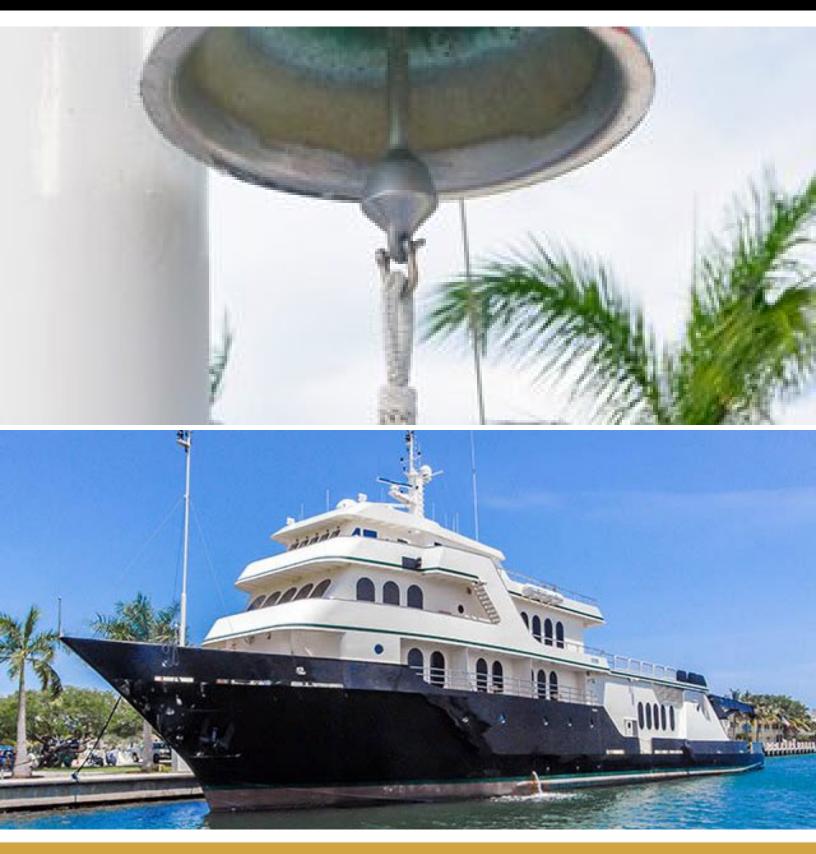

### ABOUT GLOBAL

The GLOBAL yacht brochure reveals a vessel of distinction, where careful thought was placed into every detail on board. With an LOA of 220ft / 67.1m, The GLOBAL yacht accommodates 12 guests in 6 staterooms, which are each appointed with the best in comfort and entertainment. Explore this top of the line yacht, built by luxury yacht builder SHADOW MARINE, where meticulous work and creativity come together to create a floating sanctuary. Located in: Update Coming Soon, GLOBAL beckons all who seek the best in luxury travel.