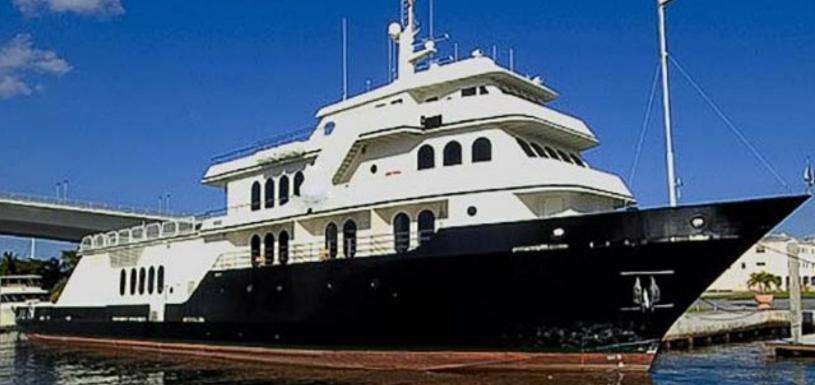

### ABOUT GLOBAL

The GLOBAL yacht brochure reveals a vessel of distinction, where careful thought was placed into every detail on board. With an LOA of 220ft / 67.1m, The GLOBAL yacht accommodates 12 guests in 6 staterooms, which are each appointed with the best in comfort and entertainment. Explore this top of the line yacht, built by luxury yacht builder SHADOW MARINE, where meticulous work and creativity come together to create a floating sanctuary. Located in: Update Coming Soon, GLOBAL beckons all who seek the best in luxury travel.

#### SHADOW MARINE

220 ft / 67.1 m 40 ft / 12.2 m 8.1 ft / 2.5 m 1,303 ----Steel SOLAS, MCA Compliant Cayman Islands

The GLOBAL yacht brochure has been provided for informational use only and may not be used for contract purposes. Please contact your yacht broker at Merle Wood & Associates for additional information and availability.