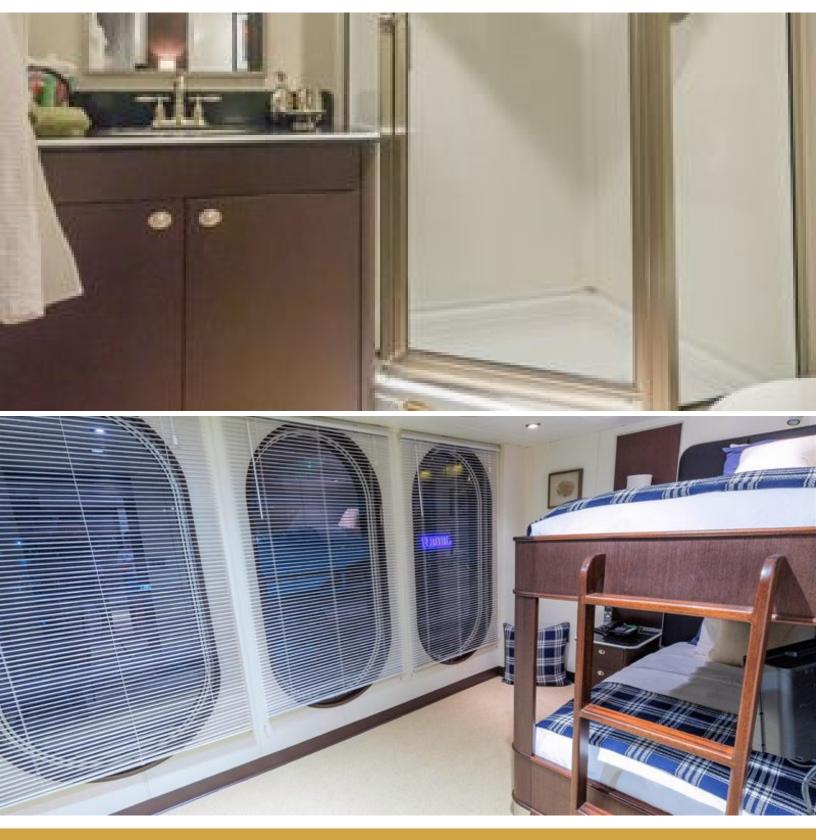

### ABOUT GLOBAL

The GLOBAL yacht brochure reveals a vessel of distinction, where careful thought was placed into every detail on board. With an LOA of 220ft / 67.1m, The GLOBAL yacht accommodates 12 guests in 6 staterooms, which are each appointed with the best in comfort and entertainment. Explore this top of the line yacht, built by luxury yacht builder SHADOW MARINE, where meticulous work and creativity come together to create a floating sanctuary. Located in: Update Coming Soon, GLOBAL beckons all who seek the best in luxury travel.