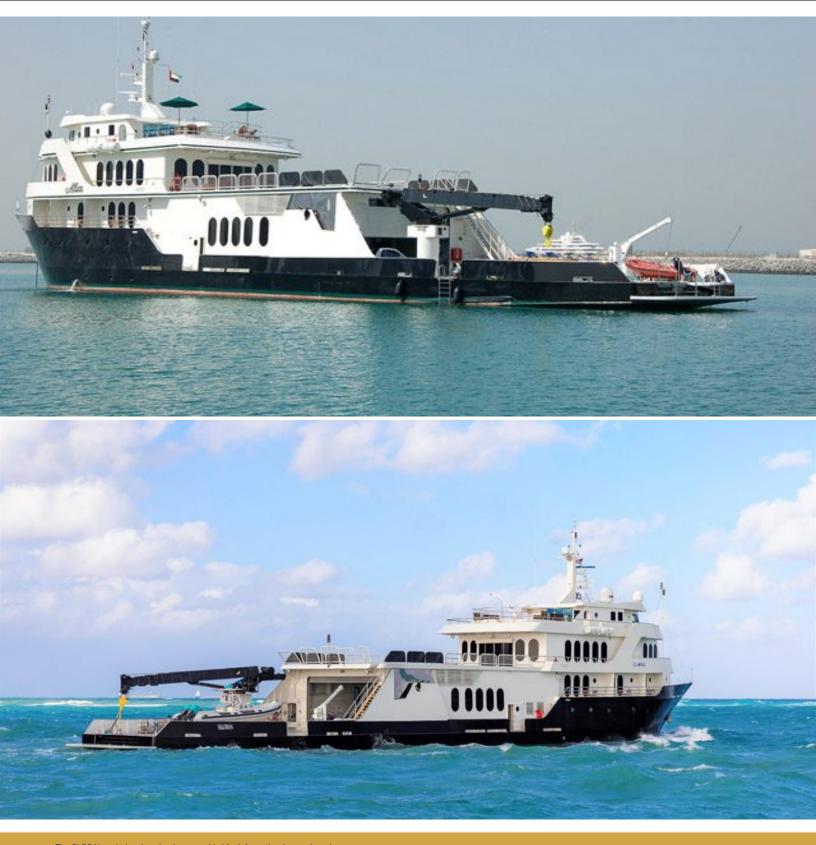

### ABOUT GLOBAL

The GLOBAL yacht brochure reveals a vessel of distinction, where careful thought was placed into every detail on board. With an LOA of 220ft / 67.1m, The GLOBAL yacht accommodates 12 guests in 6 staterooms, which are each appointed with the best in comfort and entertainment. Explore this top of the line yacht, built by luxury yacht builder SHADOW MARINE, where meticulous work and creativity come together to create a floating sanctuary. Located in: Update Coming Soon, GLOBAL beckons all who seek the best in luxury travel.

#### SHADOW MARINE

220 ft / 67.1 m 40 ft / 12.2 m 8.1 ft / 2.5 m 1,303 ----Steel SOLAS, MCA Compliant Cayman Islands

The GLOBAL yacht brochure has been provided for informational use only and may not be used for contract purposes. Please contact your yacht broker at Merle Wood & Associates for additional information and availability.