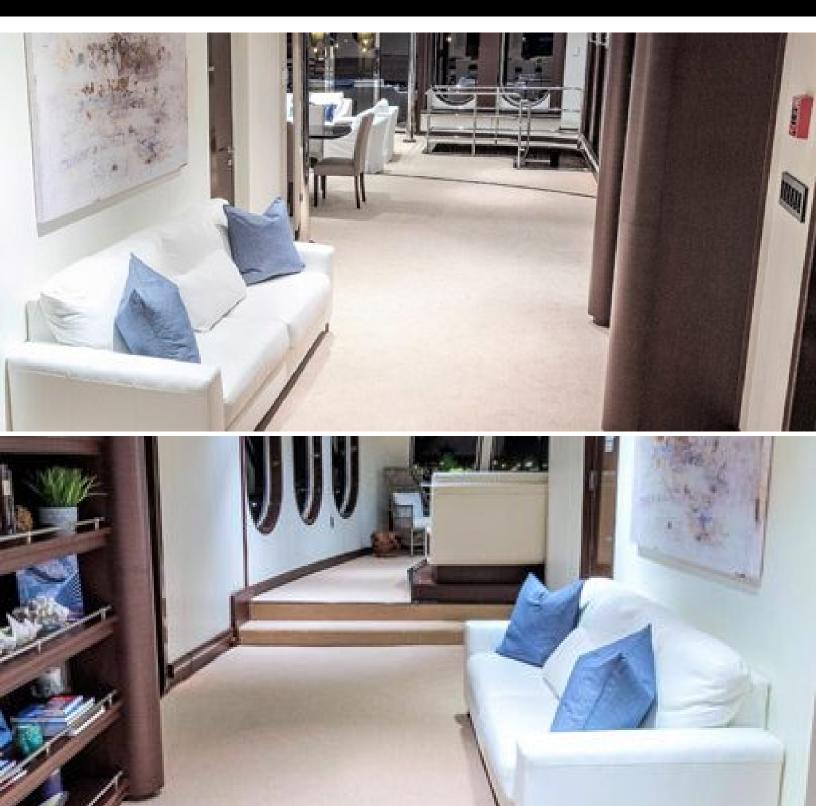

### ABOUT GLOBAL

The GLOBAL yacht brochure reveals a vessel of distinction, where careful thought was placed into every detail on board. With an LOA of 220ft / 67.1m, The GLOBAL yacht accommodates 12 guests in 6 staterooms, which are each appointed with the best in comfort and entertainment. Explore this top of the line yacht, built by luxury yacht builder SHADOW MARINE, where meticulous work and creativity come together to create a floating sanctuary. Located in: Update Coming Soon, GLOBAL beckons all who seek the best in luxury travel.