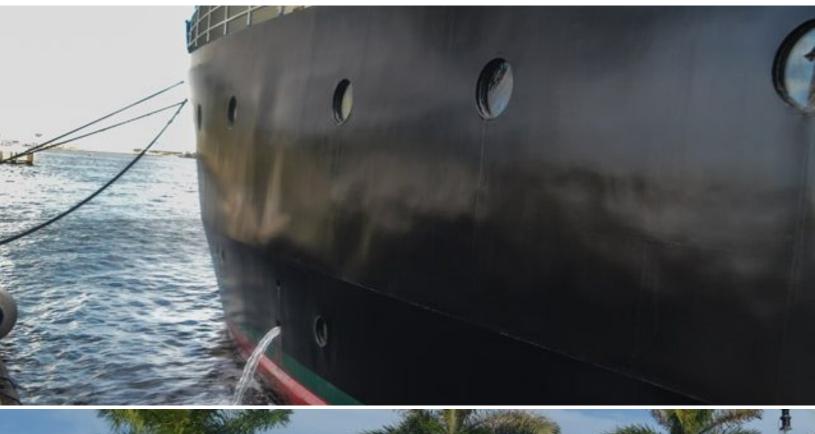

### ABOUT GLOBAL

The GLOBAL yacht brochure reveals a vessel of distinction, where careful thought was placed into every detail on board. With an LOA of 220ft / 67.1m, The GLOBAL yacht accommodates 12 guests in 6 staterooms, which are each appointed with the best in comfort and entertainment. Explore this top of the line yacht, built by luxury yacht builder SHADOW MARINE, where meticulous work and creativity come together to create a floating sanctuary. Located in: Update Coming Soon, GLOBAL beckons all who seek the best in luxury travel.