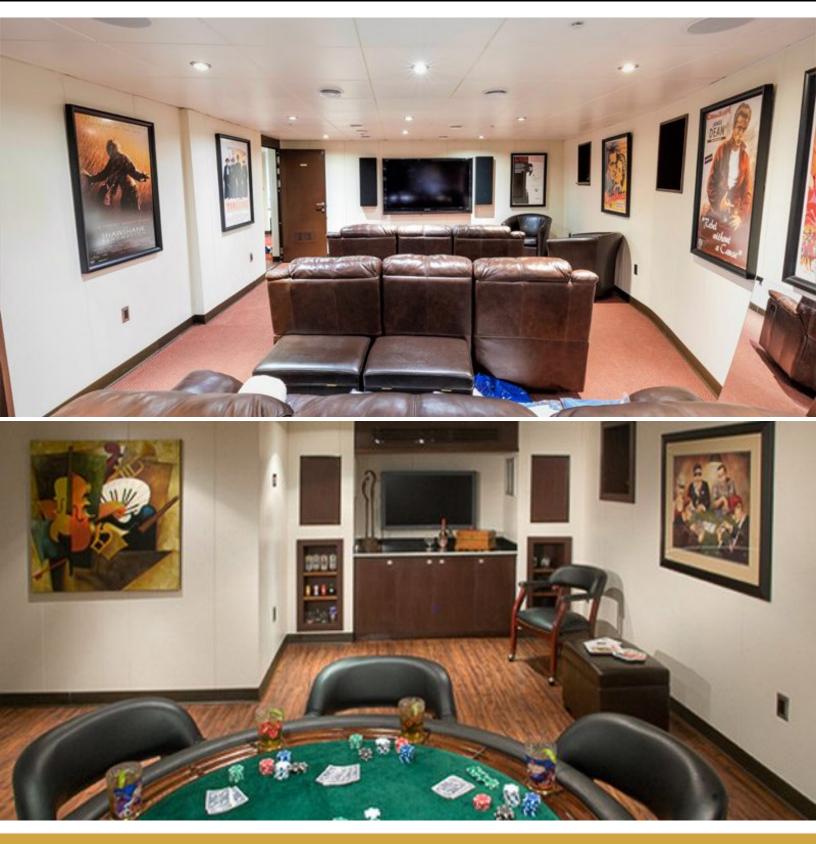

### ABOUT GLOBAL

The GLOBAL yacht brochure reveals a vessel of distinction, where careful thought was placed into every detail on board. With an LOA of 220ft / 67.1m, The GLOBAL yacht accommodates 12 guests in 6 staterooms, which are each appointed with the best in comfort and entertainment. Explore this top of the line yacht, built by luxury yacht builder SHADOW MARINE, where meticulous work and creativity come together to create a floating sanctuary. Located in: Update Coming Soon, GLOBAL beckons all who seek the best in luxury travel.