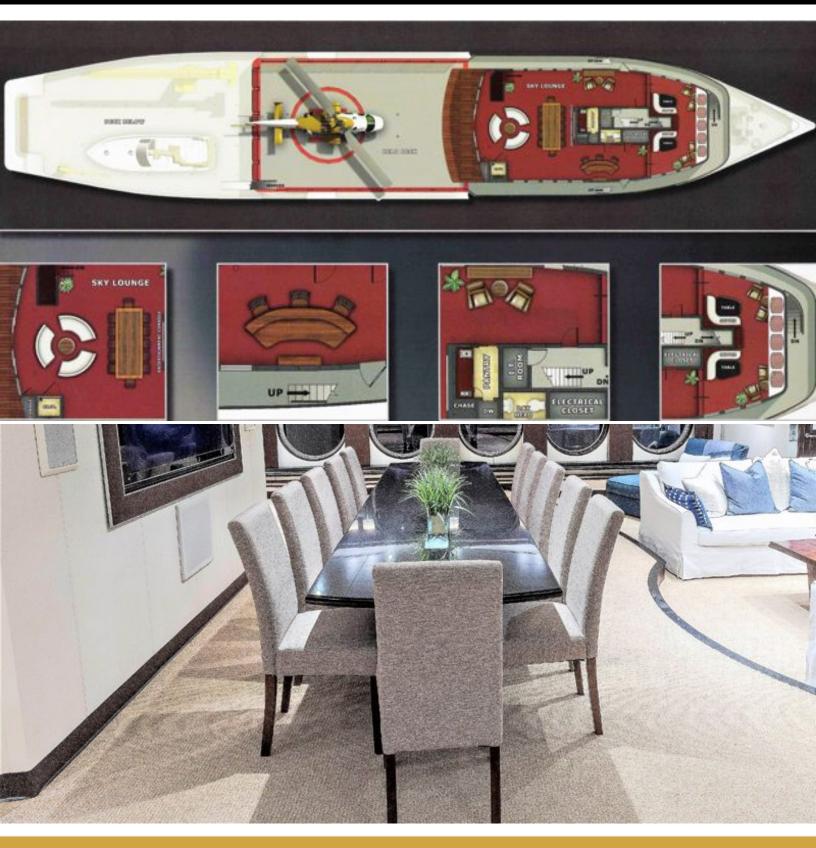

### ABOUT GLOBAL

The GLOBAL yacht brochure reveals a vessel of distinction, where careful thought was placed into every detail on board. With an LOA of 220ft / 67.1m, The GLOBAL yacht accommodates 12 guests in 6 staterooms, which are each appointed with the best in comfort and entertainment. Explore this top of the line yacht, built by luxury yacht builder SHADOW MARINE, where meticulous work and creativity come together to create a floating sanctuary. Located in: Update Coming Soon, GLOBAL beckons all who seek the best in luxury travel.