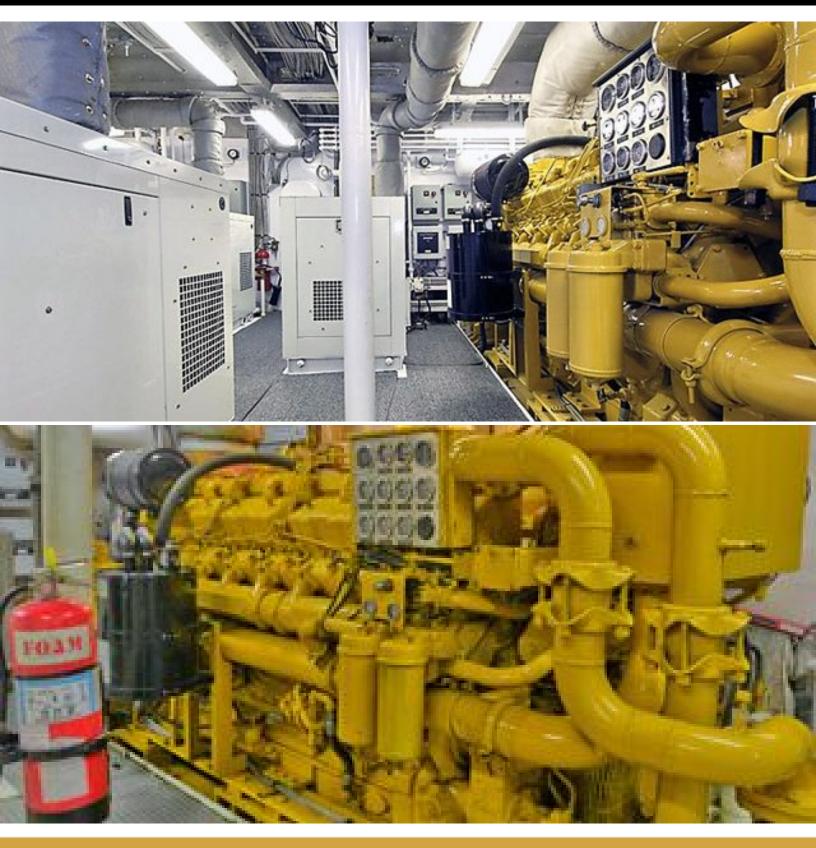

#### SHADOW MARINE

220 ft / 67.1 m 40 ft / 12.2 m 8.1 ft / 2.5 m 1,303 ----Steel SOLAS, MCA Compliant Cayman Islands

The GLOBAL yacht brochure has been provided for informational use only and may not be used for contract purposes. Please contact your yacht broker at Merle Wood & Associates for additional information and availability.