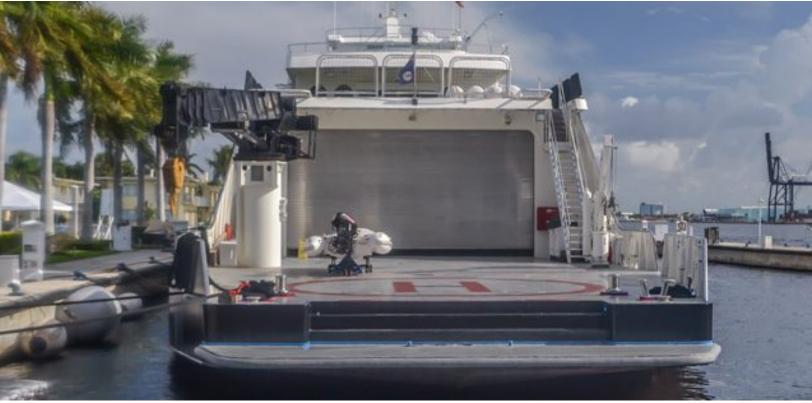

### ABOUT GLOBAL

The GLOBAL yacht brochure reveals a vessel of distinction, where careful thought was placed into every detail on board. With an LOA of 220ft / 67.1m, The GLOBAL yacht accommodates 12 guests in 6 staterooms, which are each appointed with the best in comfort and entertainment. Explore this top of the line yacht, built by luxury yacht builder SHADOW MARINE, where meticulous work and creativity come together to create a floating sanctuary. Located in: Update Coming Soon, GLOBAL beckons all who seek the best in luxury travel.