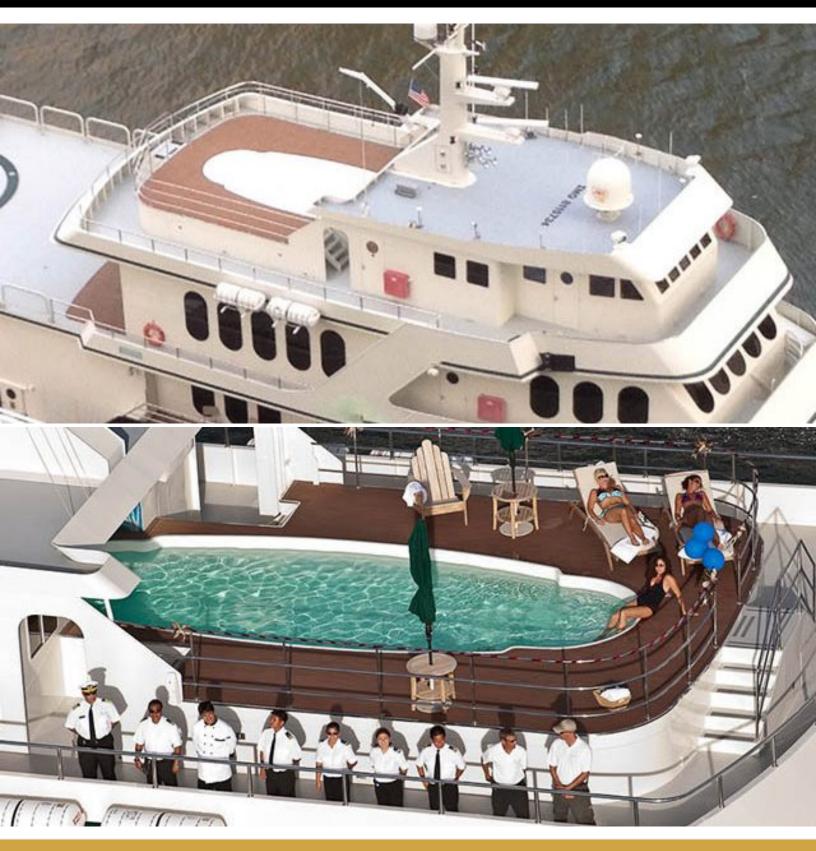

### ABOUT GLOBAL

The GLOBAL yacht brochure reveals a vessel of distinction, where careful thought was placed into every detail on board. With an LOA of 220ft / 67.1m, The GLOBAL yacht accommodates 12 guests in 6 staterooms, which are each appointed with the best in comfort and entertainment. Explore this top of the line yacht, built by luxury yacht builder SHADOW MARINE, where meticulous work and creativity come together to create a floating sanctuary. Located in: Update Coming Soon, GLOBAL beckons all who seek the best in luxury travel.