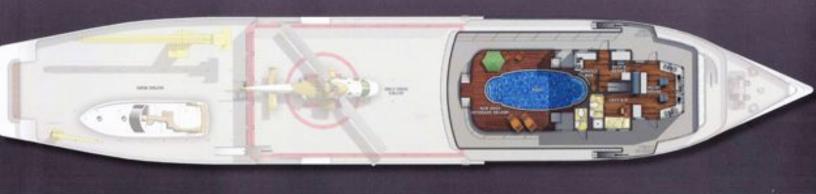

### ABOUT GLOBAL

The GLOBAL yacht brochure reveals a vessel of distinction, where careful thought was placed into every detail on board. With an LOA of 220ft / 67.1m, The GLOBAL yacht accommodates 12 guests in 6 staterooms, which are each appointed with the best in comfort and entertainment. Explore this top of the line yacht, built by luxury yacht builder SHADOW MARINE, where meticulous work and creativity come together to create a floating sanctuary. Located in: Update Coming Soon, GLOBAL beckons all who seek the best in luxury travel.