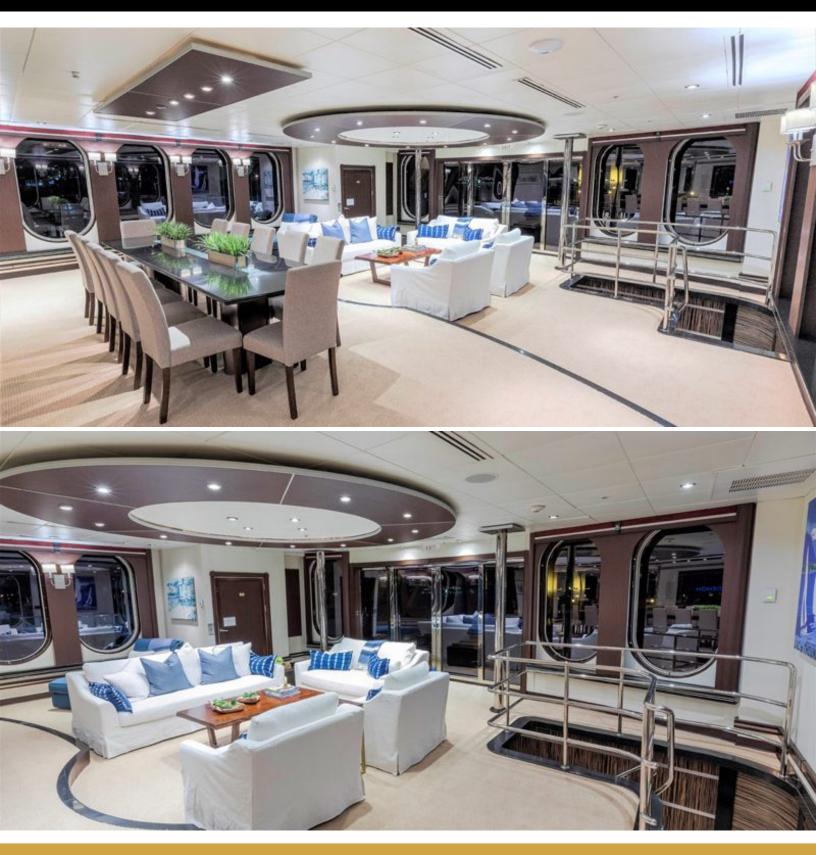

### ABOUT GLOBAL

The GLOBAL yacht brochure reveals a vessel of distinction, where careful thought was placed into every detail on board. With an LOA of 220ft / 67.1m, The GLOBAL yacht accommodates 12 guests in 6 staterooms, which are each appointed with the best in comfort and entertainment. Explore this top of the line yacht, built by luxury yacht builder SHADOW MARINE, where meticulous work and creativity come together to create a floating sanctuary. Located in: Update Coming Soon, GLOBAL beckons all who seek the best in luxury travel.