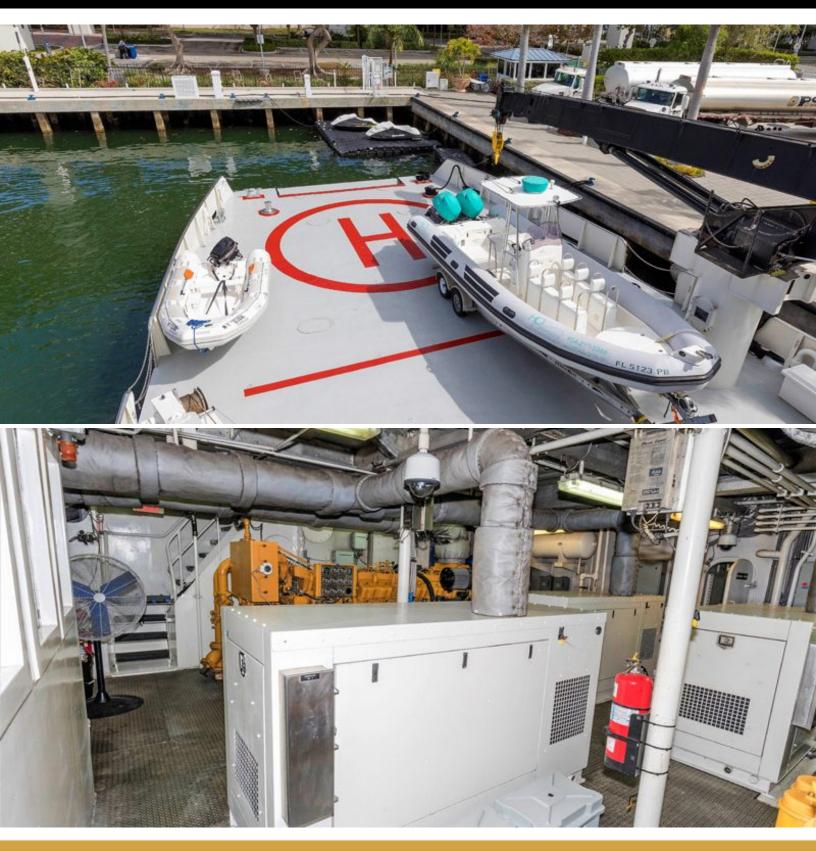

### ABOUT GLOBAL

The GLOBAL yacht brochure reveals a vessel of distinction, where careful thought was placed into every detail on board. With an LOA of 220ft / 67.1m, The GLOBAL yacht accommodates 12 guests in 6 staterooms, which are each appointed with the best in comfort and entertainment. Explore this top of the line yacht, built by luxury yacht builder SHADOW MARINE, where meticulous work and creativity come together to create a floating sanctuary. Located in: Update Coming Soon, GLOBAL beckons all who seek the best in luxury travel.