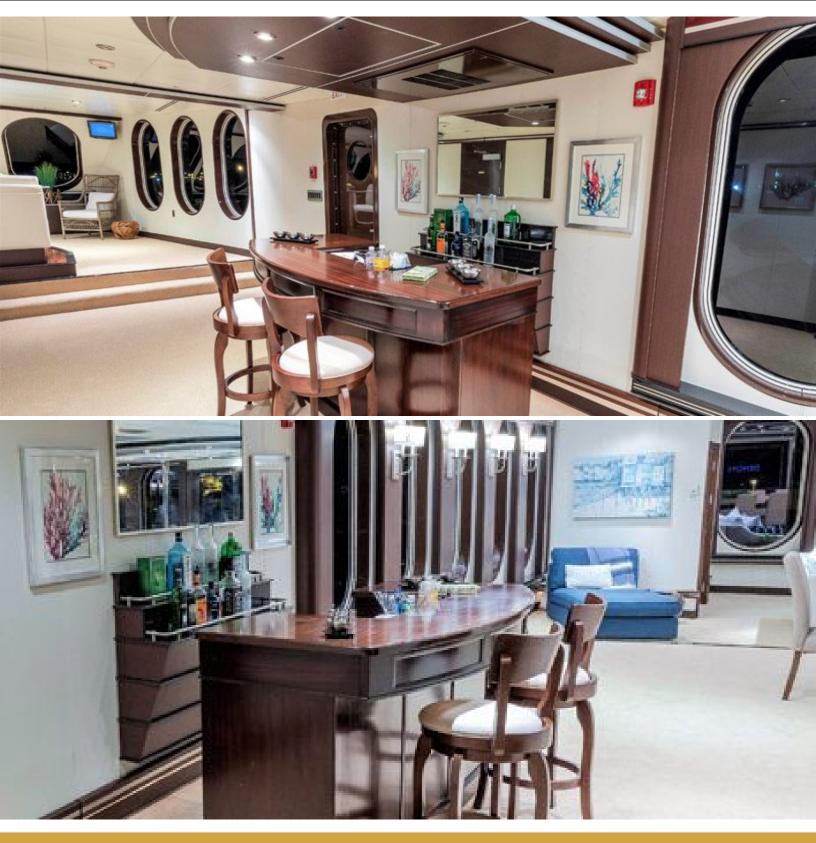

### ABOUT GLOBAL

The GLOBAL yacht brochure reveals a vessel of distinction, where careful thought was placed into every detail on board. With an LOA of 220ft / 67.1m, The GLOBAL yacht accommodates 12 guests in 6 staterooms, which are each appointed with the best in comfort and entertainment. Explore this top of the line yacht, built by luxury yacht builder SHADOW MARINE, where meticulous work and creativity come together to create a floating sanctuary. Located in: Update Coming Soon, GLOBAL beckons all who seek the best in luxury travel.