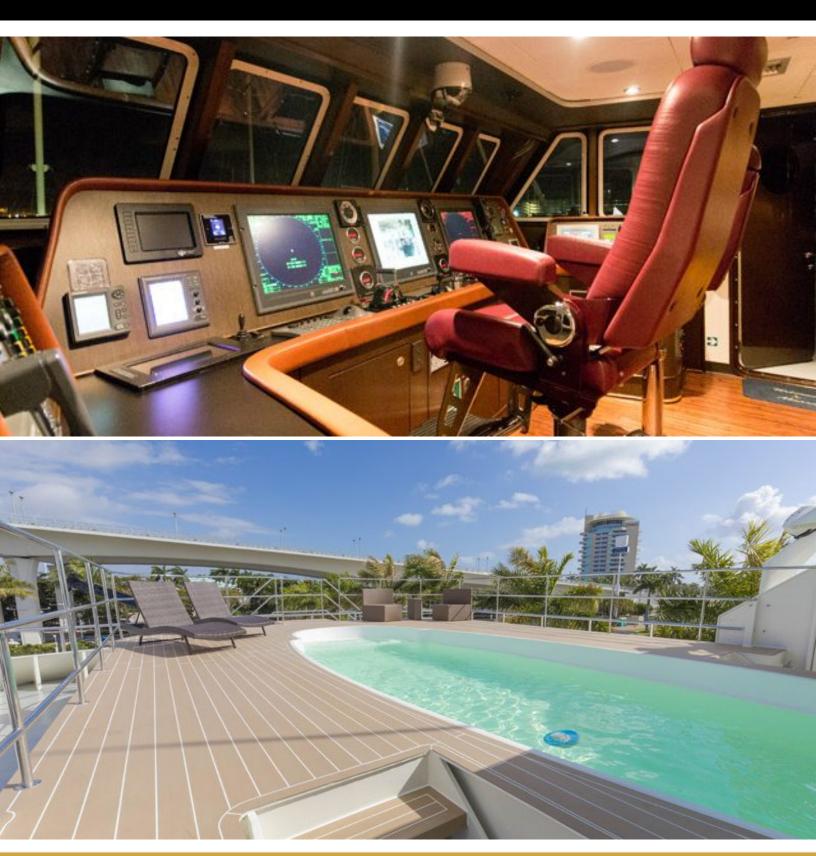

### ABOUT GLOBAL

The GLOBAL yacht brochure reveals a vessel of distinction, where careful thought was placed into every detail on board. With an LOA of 220ft / 67.1m, The GLOBAL yacht accommodates 12 guests in 6 staterooms, which are each appointed with the best in comfort and entertainment. Explore this top of the line yacht, built by luxury yacht builder SHADOW MARINE, where meticulous work and creativity come together to create a floating sanctuary. Located in: Update Coming Soon, GLOBAL beckons all who seek the best in luxury travel.

#### SHADOW MARINE

220 ft / 67.1 m 40 ft / 12.2 m 8.1 ft / 2.5 m 1,303 ----Steel SOLAS, MCA Compliant Cayman Islands

The GLOBAL yacht brochure has been provided for informational use only and may not be used for contract purposes. Please contact your yacht broker at Merle Wood & Associates for additional information and availability.