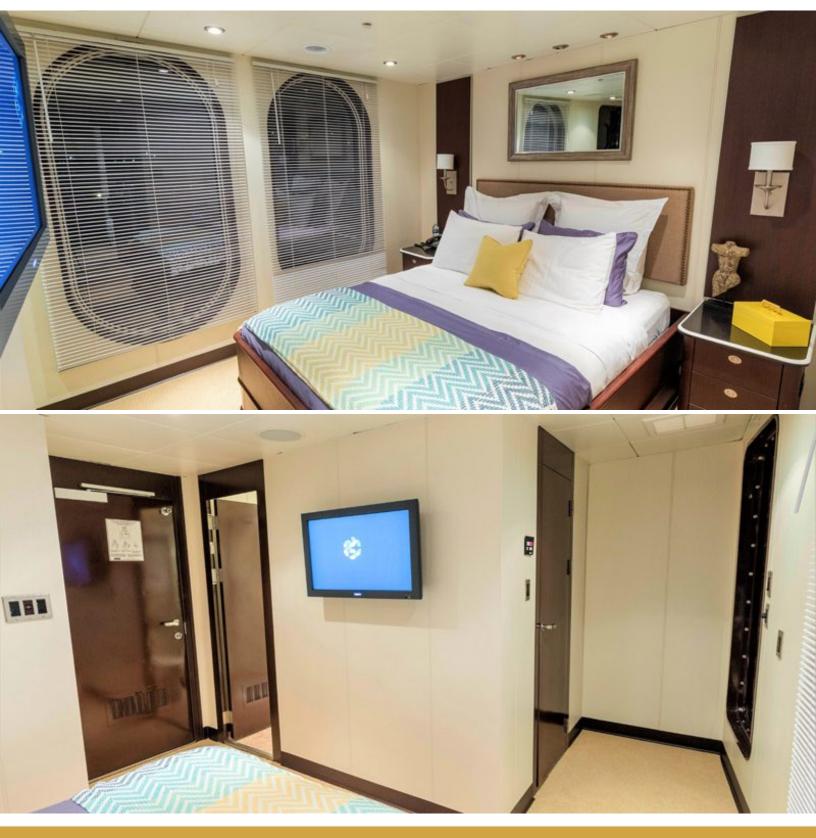

### ABOUT GLOBAL

The GLOBAL yacht brochure reveals a vessel of distinction, where careful thought was placed into every detail on board. With an LOA of 220ft / 67.1m, The GLOBAL yacht accommodates 12 guests in 6 staterooms, which are each appointed with the best in comfort and entertainment. Explore this top of the line yacht, built by luxury yacht builder SHADOW MARINE, where meticulous work and creativity come together to create a floating sanctuary. Located in: Update Coming Soon, GLOBAL beckons all who seek the best in luxury travel.