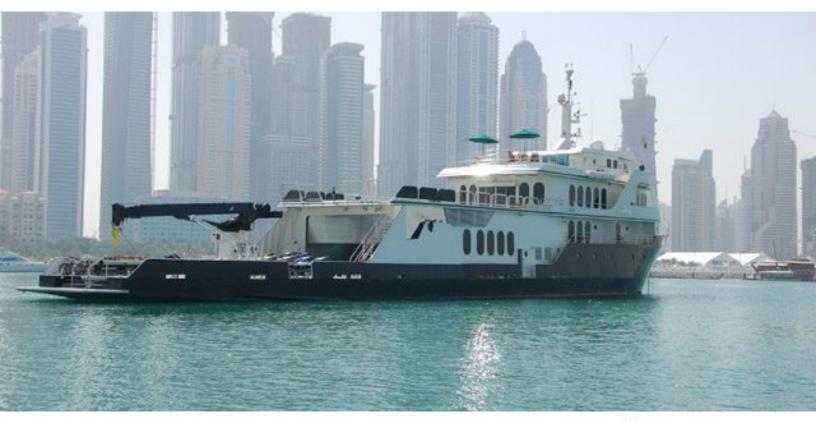

### ABOUT GLOBAL

The GLOBAL yacht brochure reveals a vessel of distinction, where careful thought was placed into every detail on board. With an LOA of 220ft / 67.1m, The GLOBAL yacht accommodates 12 guests in 6 staterooms, which are each appointed with the best in comfort and entertainment. Explore this top of the line yacht, built by luxury yacht builder SHADOW MARINE, where meticulous work and creativity come together to create a floating sanctuary. Located in: Update Coming Soon, GLOBAL beckons all who seek the best in luxury travel.

#### SHADOW MARINE

220 ft / 67.1 m 40 ft / 12.2 m 8.1 ft / 2.5 m 1,303 ----Steel SOLAS, MCA Compliant Cayman Islands

The GLOBAL yacht brochure has been provided for informational use only and may not be used for contract purposes. Please contact your yacht broker at Merle Wood & Associates for additional information and availability.