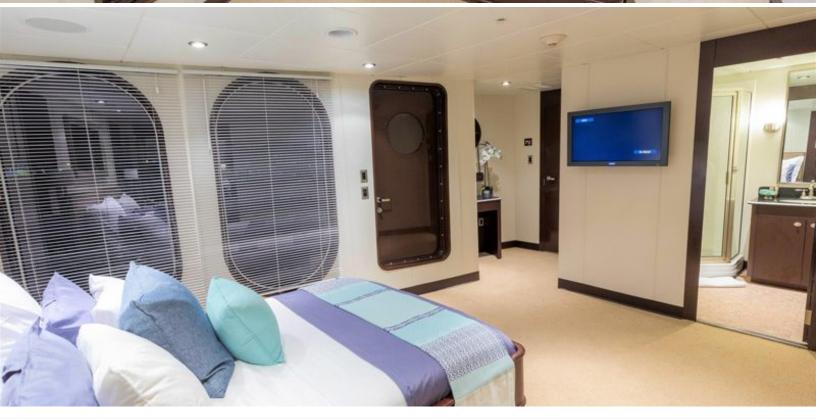

### ABOUT GLOBAL

The GLOBAL yacht brochure reveals a vessel of distinction, where careful thought was placed into every detail on board. With an LOA of 220ft / 67.1m, The GLOBAL yacht accommodates 12 guests in 6 staterooms, which are each appointed with the best in comfort and entertainment. Explore this top of the line yacht, built by luxury yacht builder SHADOW MARINE, where meticulous work and creativity come together to create a floating sanctuary. Located in: Update Coming Soon, GLOBAL beckons all who seek the best in luxury travel.