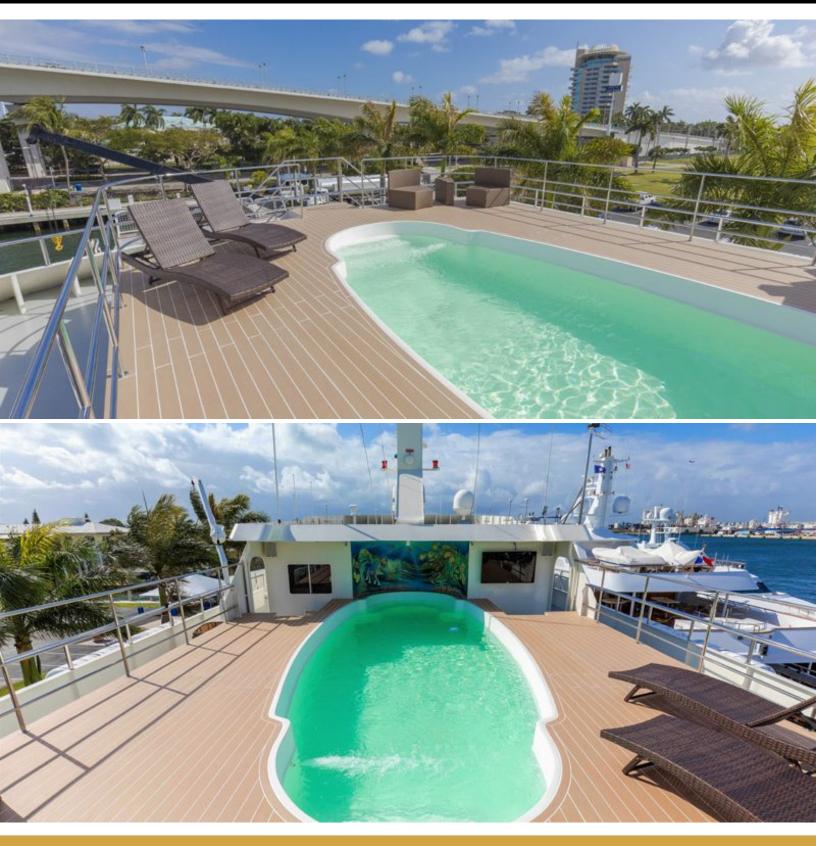

### ABOUT GLOBAL

The GLOBAL yacht brochure reveals a vessel of distinction, where careful thought was placed into every detail on board. With an LOA of 220ft / 67.1m, The GLOBAL yacht accommodates 12 guests in 6 staterooms, which are each appointed with the best in comfort and entertainment. Explore this top of the line yacht, built by luxury yacht builder SHADOW MARINE, where meticulous work and creativity come together to create a floating sanctuary. Located in: Update Coming Soon, GLOBAL beckons all who seek the best in luxury travel.