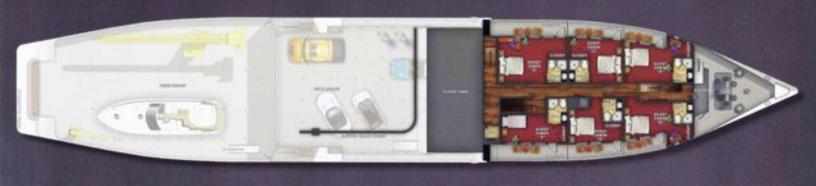

### ABOUT GLOBAL

The GLOBAL yacht brochure reveals a vessel of distinction, where careful thought was placed into every detail on board. With an LOA of 220ft / 67.1m, The GLOBAL yacht accommodates 12 guests in 6 staterooms, which are each appointed with the best in comfort and entertainment. Explore this top of the line yacht, built by luxury yacht builder SHADOW MARINE, where meticulous work and creativity come together to create a floating sanctuary. Located in: Update Coming Soon, GLOBAL beckons all who seek the best in luxury travel.

### **SPECIFICATIONS**

Builder Built / Refits Length Beam Draft Gross Tonnage Naval Architect Exterior Stylist Interior Stylist Hull Classification Flag

#### SHADOW MARINE

220 ft / 67.1 m 40 ft / 12.2 m 8.1 ft / 2.5 m 1,303 ----Steel SOLAS, MCA Compliant Cayman Islands

The GLOBAL yacht brochure has been provided for informational use only and may not be used for contract purposes. Please contact your yacht broker at Merle Wood & Associates for additional information and availability.