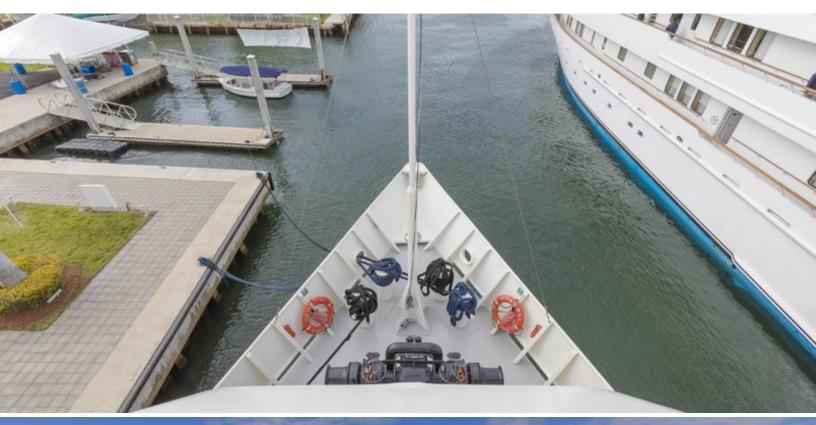

### ABOUT GLOBAL

The GLOBAL yacht brochure reveals a vessel of distinction, where careful thought was placed into every detail on board. With an LOA of 220ft / 67.1m, The GLOBAL yacht accommodates 12 guests in 6 staterooms, which are each appointed with the best in comfort and entertainment. Explore this top of the line yacht, built by luxury yacht builder SHADOW MARINE, where meticulous work and creativity come together to create a floating sanctuary. Located in: Update Coming Soon, GLOBAL beckons all who seek the best in luxury travel.