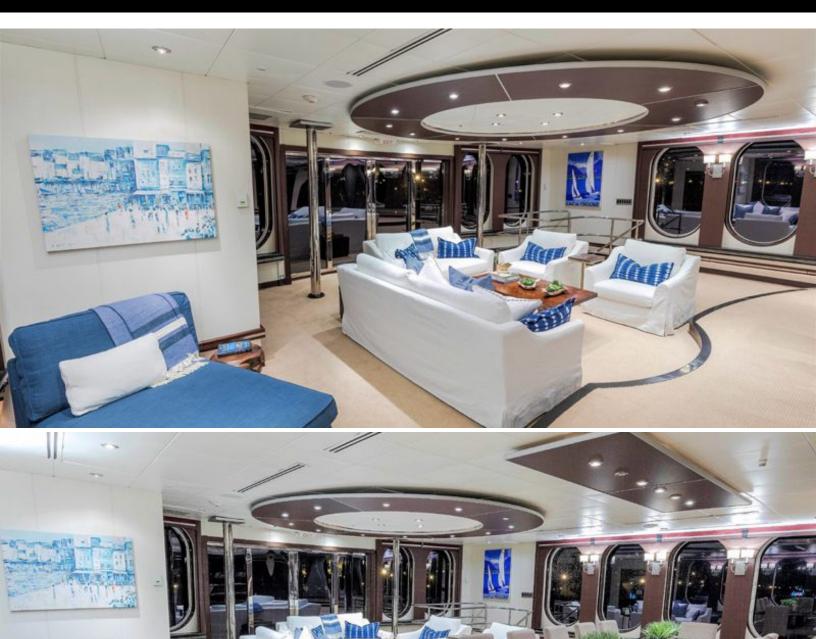

### ABOUT GLOBAL

The GLOBAL yacht brochure reveals a vessel of distinction, where careful thought was placed into every detail on board. With an LOA of 220ft / 67.1m, The GLOBAL yacht accommodates 12 guests in 6 staterooms, which are each appointed with the best in comfort and entertainment. Explore this top of the line yacht, built by luxury yacht builder SHADOW MARINE, where meticulous work and creativity come together to create a floating sanctuary. Located in: Update Coming Soon, GLOBAL beckons all who seek the best in luxury travel.