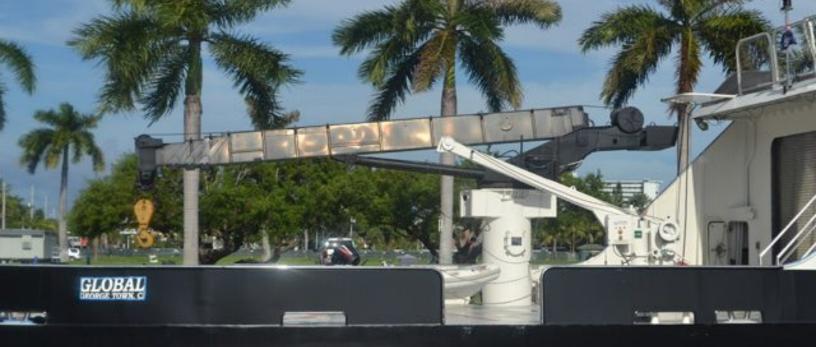

### ABOUT GLOBAL

The GLOBAL yacht brochure reveals a vessel of distinction, where careful thought was placed into every detail on board. With an LOA of 220ft / 67.1m, The GLOBAL yacht accommodates 12 guests in 6 staterooms, which are each appointed with the best in comfort and entertainment. Explore this top of the line yacht, built by luxury yacht builder SHADOW MARINE, where meticulous work and creativity come together to create a floating sanctuary. Located in: Update Coming Soon, GLOBAL beckons all who seek the best in luxury travel.