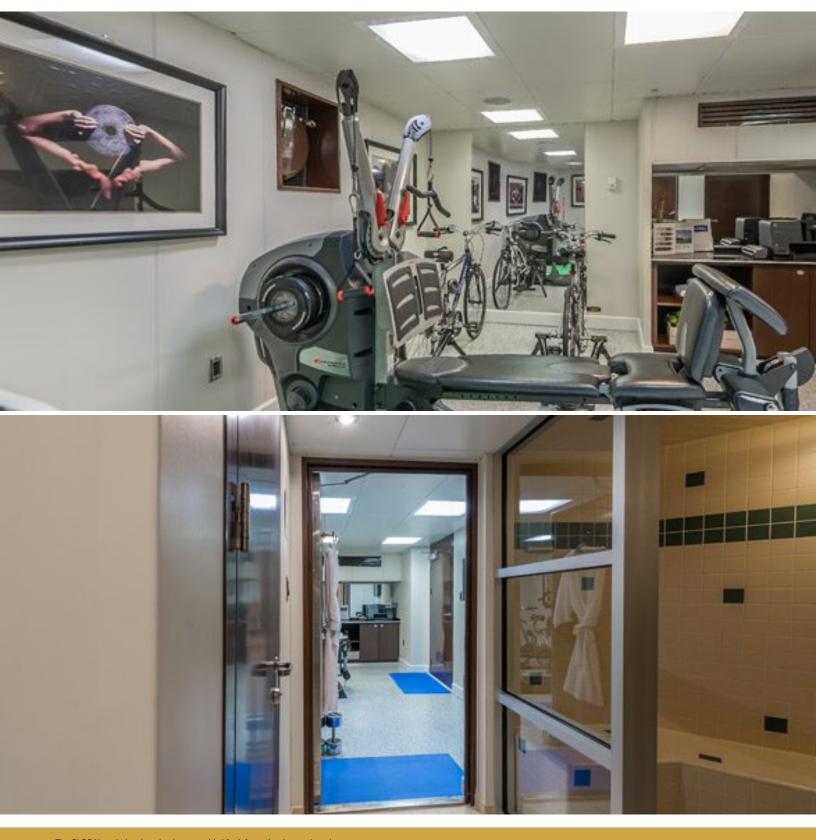

### ABOUT GLOBAL

The GLOBAL yacht brochure reveals a vessel of distinction, where careful thought was placed into every detail on board. With an LOA of 220ft / 67.1m, The GLOBAL yacht accommodates 12 guests in 6 staterooms, which are each appointed with the best in comfort and entertainment. Explore this top of the line yacht, built by luxury yacht builder SHADOW MARINE, where meticulous work and creativity come together to create a floating sanctuary. Located in: Update Coming Soon, GLOBAL beckons all who seek the best in luxury travel.