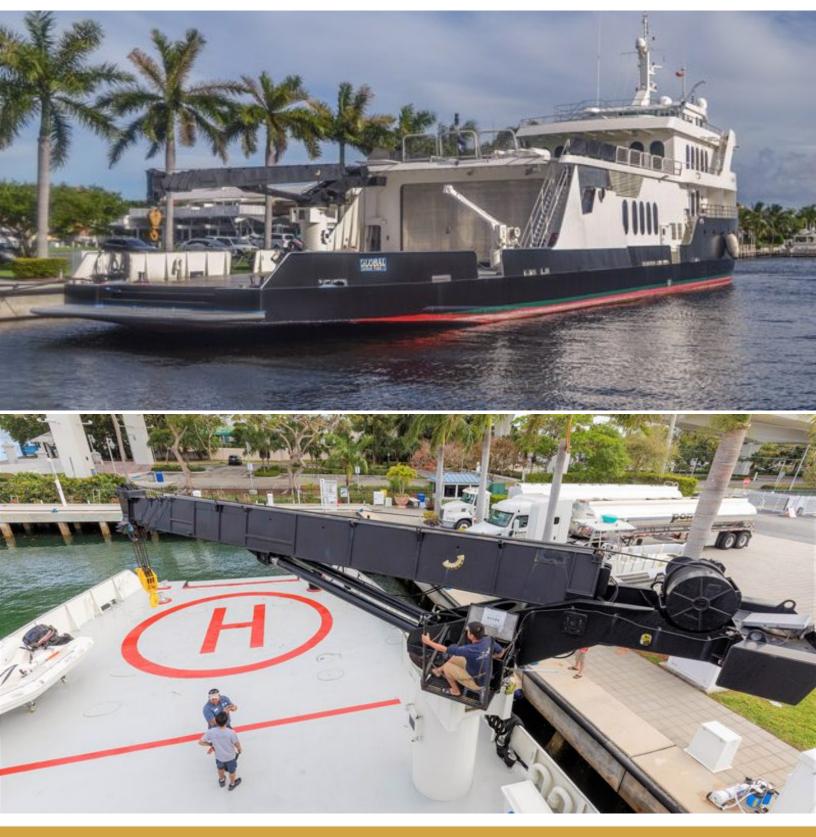

### ABOUT GLOBAL

The GLOBAL yacht brochure reveals a vessel of distinction, where careful thought was placed into every detail on board. With an LOA of 220ft / 67.1m, The GLOBAL yacht accommodates 12 guests in 6 staterooms, which are each appointed with the best in comfort and entertainment. Explore this top of the line yacht, built by luxury yacht builder SHADOW MARINE, where meticulous work and creativity come together to create a floating sanctuary. Located in: Update Coming Soon, GLOBAL beckons all who seek the best in luxury travel.

#### SHADOW MARINE

220 ft / 67.1 m 40 ft / 12.2 m 8.1 ft / 2.5 m 1,303 ----Steel SOLAS, MCA Compliant Cayman Islands

The GLOBAL yacht brochure has been provided for informational use only and may not be used for contract purposes. Please contact your yacht broker at Merle Wood & Associates for additional information and availability.