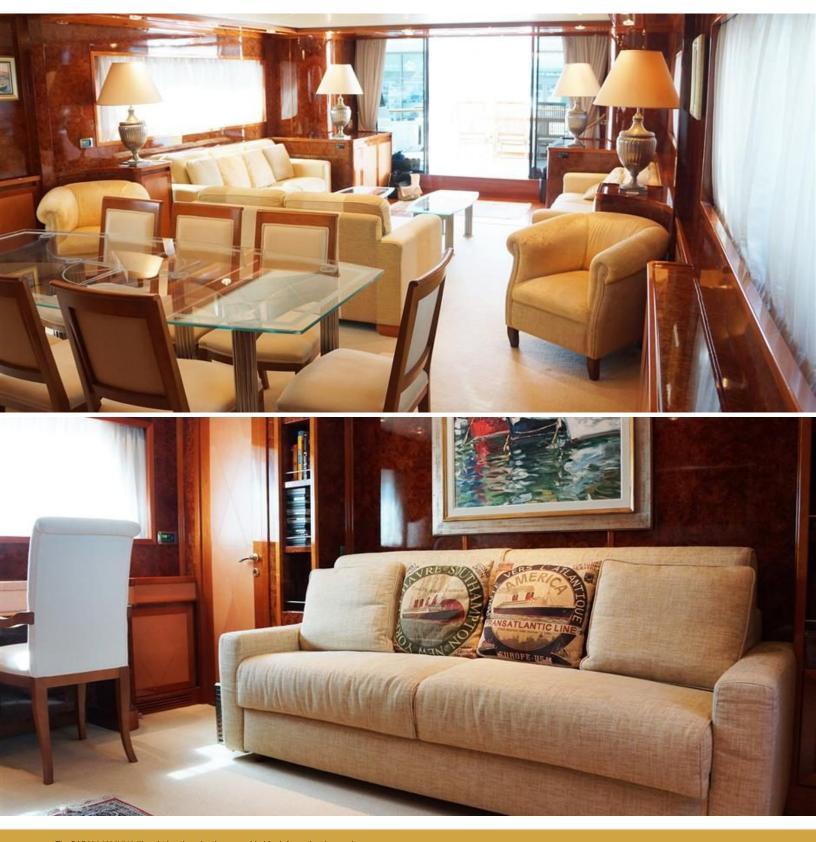

# ABOUT PARAM JAMUNA III

The PARAM JAMUNA III yacht brochure reveals a vessel of distinction, where careful thought was placed into every detail on board. With an LOA of 102.1ft / 31.1m, The PARAM JAMUNA III yacht accommodates 8 guests in 4 staterooms, which are each appointed with the best in comfort and entertainment. Explore this top of the line yacht, built by luxury yacht builder Cantieri di Pisa, where meticulous work and creativity come together to create a floating sanctuary. Located in: Update Coming Soon, PARAM JAMUNA III beckons all who seek the best in luxury travel.