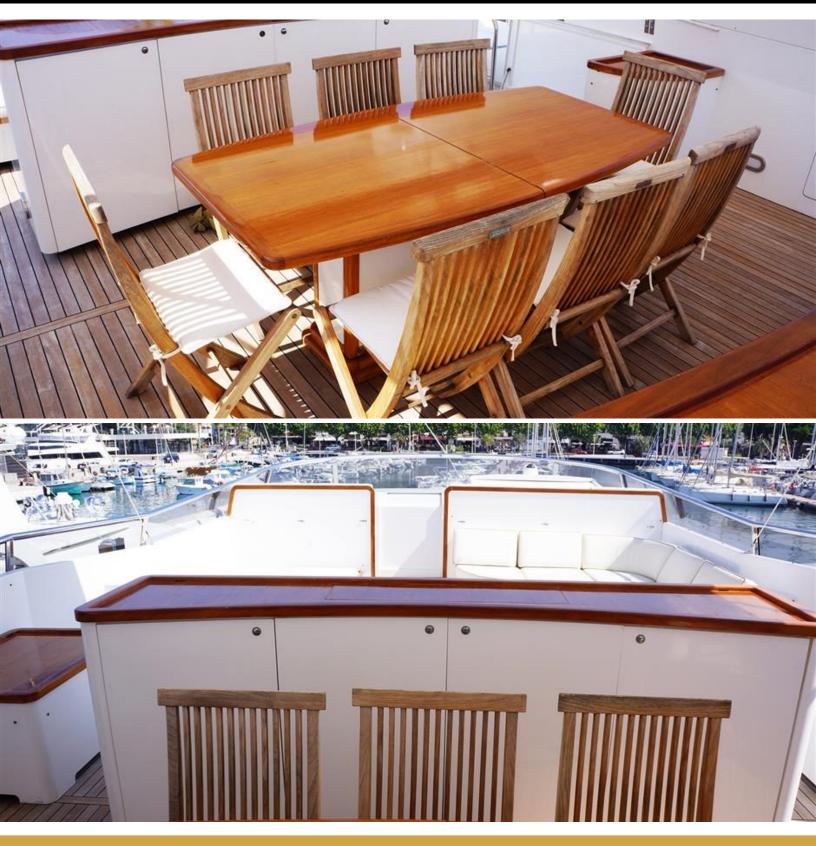

# ABOUT PARAM JAMUNA III

The PARAM JAMUNA III yacht brochure reveals a vessel of distinction, where careful thought was placed into every detail on board. With an LOA of 102.1ft / 31.1m, The PARAM JAMUNA III yacht accommodates 8 guests in 4 staterooms, which are each appointed with the best in comfort and entertainment. Explore this top of the line yacht, built by luxury yacht builder Cantieri di Pisa, where meticulous work and creativity come together to create a floating sanctuary. Located in: Update Coming Soon, PARAM JAMUNA III beckons all who seek the best in luxury travel.