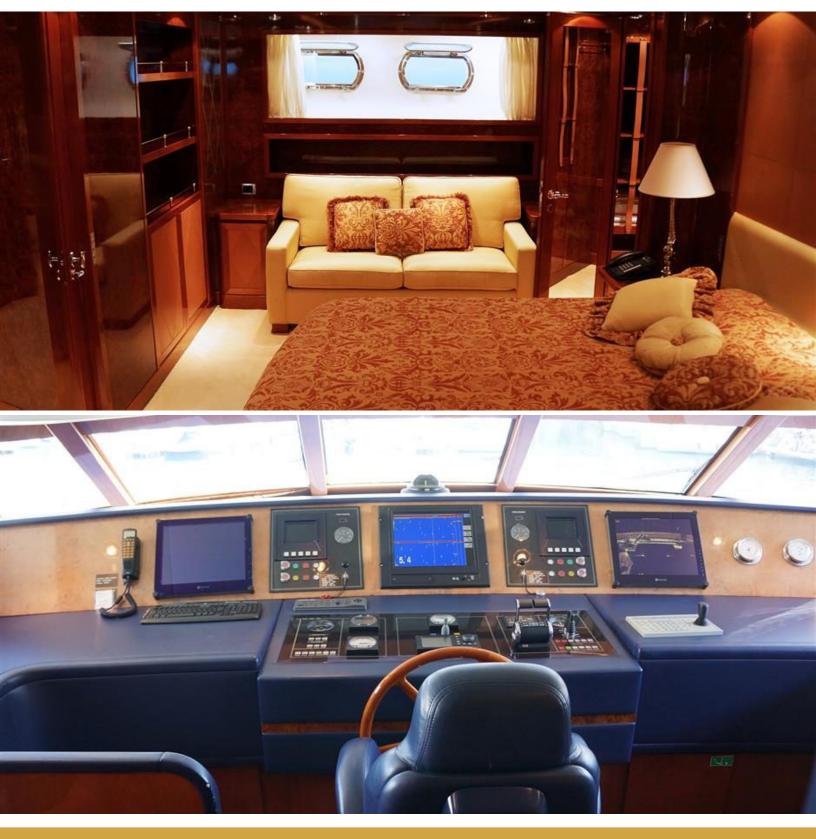

# ABOUT PARAM JAMUNA III

The PARAM JAMUNA III yacht brochure reveals a vessel of distinction, where careful thought was placed into every detail on board. With an LOA of 102.1ft / 31.1m, The PARAM JAMUNA III yacht accommodates 8 guests in 4 staterooms, which are each appointed with the best in comfort and entertainment. Explore this top of the line yacht, built by luxury yacht builder Cantieri di Pisa, where meticulous work and creativity come together to create a floating sanctuary. Located in: Update Coming Soon, PARAM JAMUNA III beckons all who seek the best in luxury travel.