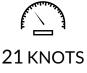

# ABOUT PARAM JAMUNA III

The PARAM JAMUNA III yacht brochure reveals a vessel of distinction, where careful thought was placed into every detail on board. With an LOA of 102.1ft / 31.1m, The PARAM JAMUNA III yacht accommodates 8 guests in 4 staterooms, which are each appointed with the best in comfort and entertainment. Explore this top of the line yacht, built by luxury yacht builder Cantieri di Pisa, where meticulous work and creativity come together to create a floating sanctuary. Located in: Update Coming Soon, PARAM JAMUNA III beckons all who seek the best in luxury travel.