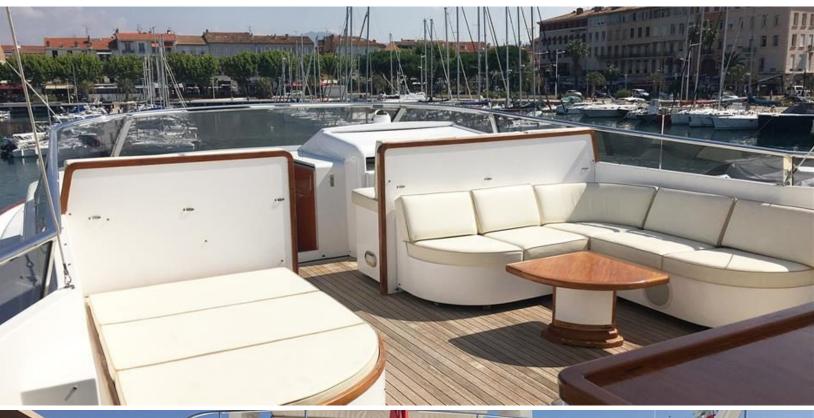

# ABOUT PARAM JAMUNA III

The PARAM JAMUNA III yacht brochure reveals a vessel of distinction, where careful thought was placed into every detail on board. With an LOA of 102.1ft / 31.1m, The PARAM JAMUNA III yacht accommodates 8 guests in 4 staterooms, which are each appointed with the best in comfort and entertainment. Explore this top of the line yacht, built by luxury yacht builder Cantieri di Pisa, where meticulous work and creativity come together to create a floating sanctuary. Located in: Update Coming Soon, PARAM JAMUNA III beckons all who seek the best in luxury travel.