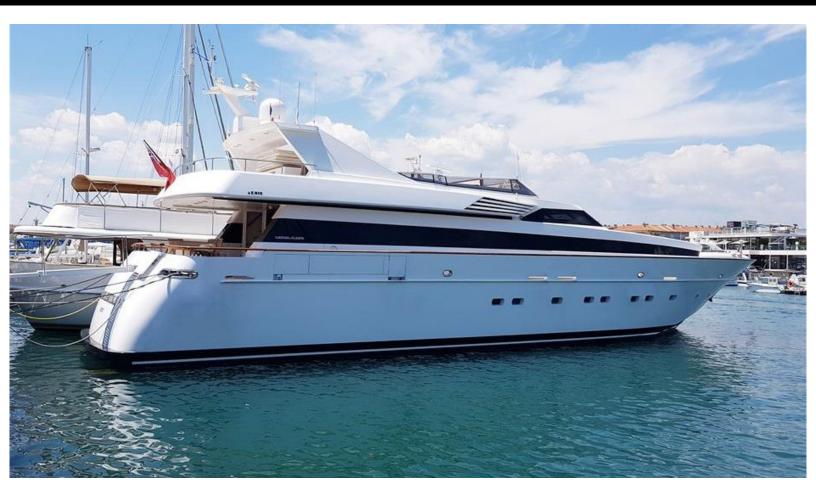

102.1 feet / 31.1 meters | Cantieri di Pisa | 2006

# ABOUT PARAM JAMUNA III

The PARAM JAMUNA III yacht brochure reveals a vessel of distinction, where careful thought was placed into every detail on board. With an LOA of 102.1ft / 31.1m, The PARAM JAMUNA III yacht accommodates 8 guests in 4 staterooms, which are each appointed with the best in comfort and entertainment. Explore this top of the line yacht, built by luxury yacht builder Cantieri di Pisa, where meticulous work and creativity come together to create a floating sanctuary. Located in: Update Coming Soon, PARAM JAMUNA III beckons all who seek the best in luxury travel.