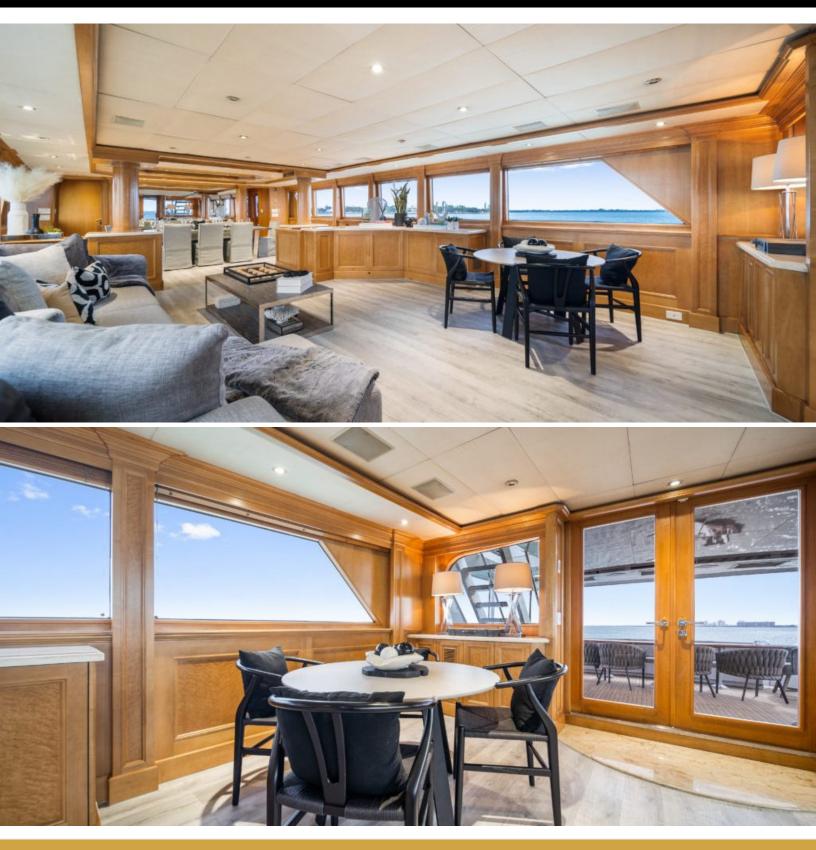

# ABOUT OCEAN DRIVE

The OCEAN DRIVE yacht brochure reveals a vessel of distinction, where careful thought was placed into every detail on board. With an LOA of 122ft / 37.2m, the interior design is by Broward Marine, with exterior styling by Broward Marine. The OCEAN DRIVE yacht accommodates 8 guests in 4 staterooms, which are each appointed with the best in comfort and entertainment. Explore this top of the line yacht, built by luxury yacht builder Broward Marine, where meticulous work and creativity come together to create a floating sanctuary. Located in: South East Florida, OCEAN DRIVE beckons all who seek the best in luxury travel.