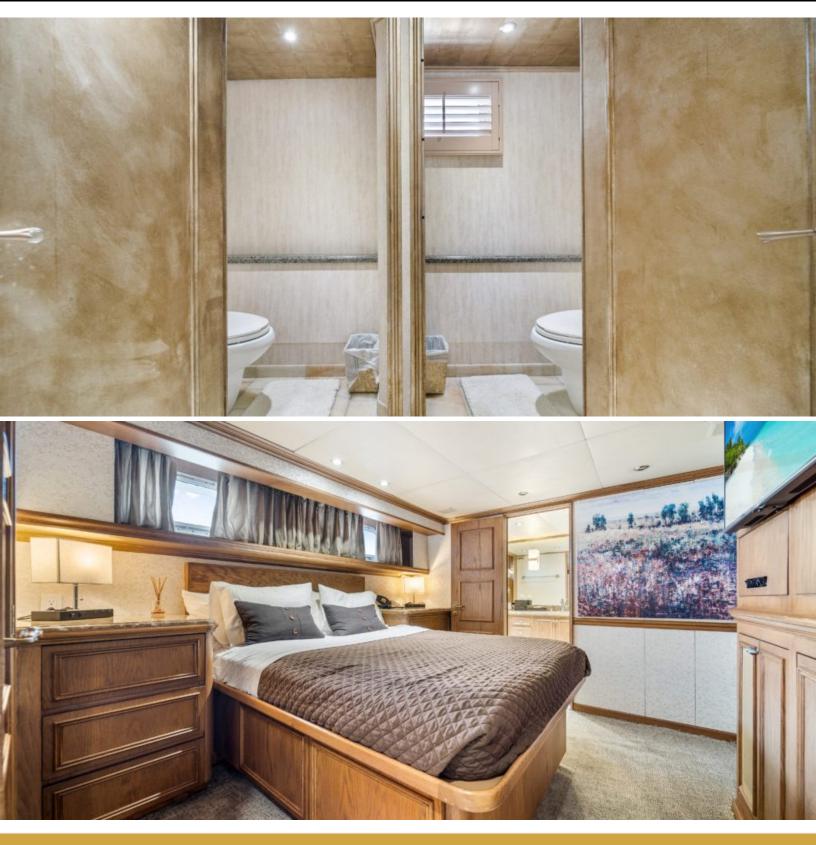

# ABOUT OCEAN DRIVE

The OCEAN DRIVE yacht brochure reveals a vessel of distinction, where careful thought was placed into every detail on board. With an LOA of 122ft / 37.2m, the interior design is by Broward Marine, with exterior styling by Broward Marine. The OCEAN DRIVE yacht accommodates 8 guests in 4 staterooms, which are each appointed with the best in comfort and entertainment. Explore this top of the line yacht, built by luxury yacht builder Broward Marine, where meticulous work and creativity come together to create a floating sanctuary. Located in: South East Florida, OCEAN DRIVE beckons all who seek the best in luxury travel.