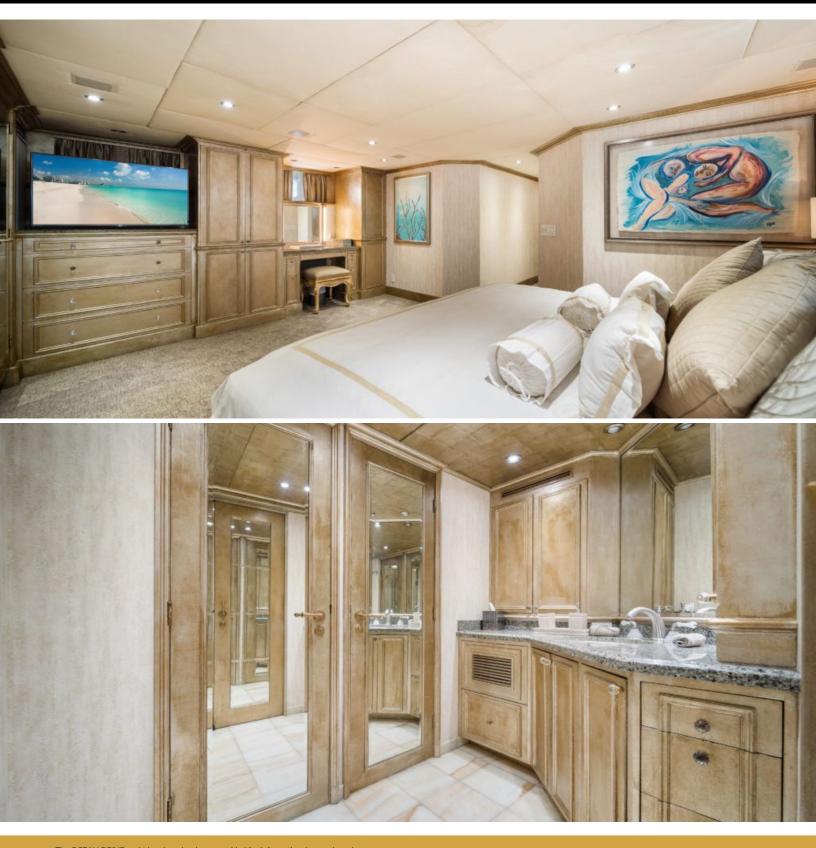

# ABOUT OCEAN DRIVE

The OCEAN DRIVE yacht brochure reveals a vessel of distinction, where careful thought was placed into every detail on board. With an LOA of 122ft / 37.2m, the interior design is by Broward Marine, with exterior styling by Broward Marine. The OCEAN DRIVE yacht accommodates 8 guests in 4 staterooms, which are each appointed with the best in comfort and entertainment. Explore this top of the line yacht, built by luxury yacht builder Broward Marine, where meticulous work and creativity come together to create a floating sanctuary. Located in: South East Florida, OCEAN DRIVE beckons all who seek the best in luxury travel.