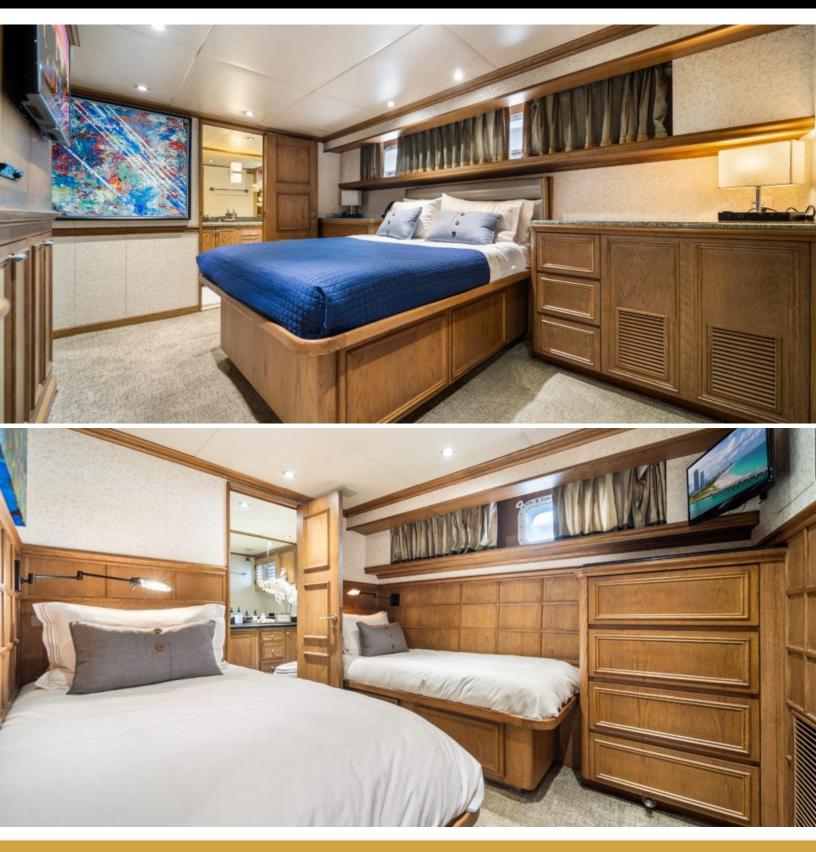

# ABOUT OCEAN DRIVE

The OCEAN DRIVE yacht brochure reveals a vessel of distinction, where careful thought was placed into every detail on board. With an LOA of 122ft / 37.2m, the interior design is by Broward Marine, with exterior styling by Broward Marine. The OCEAN DRIVE yacht accommodates 8 guests in 4 staterooms, which are each appointed with the best in comfort and entertainment. Explore this top of the line yacht, built by luxury yacht builder Broward Marine, where meticulous work and creativity come together to create a floating sanctuary. Located in: South East Florida, OCEAN DRIVE beckons all who seek the best in luxury travel.