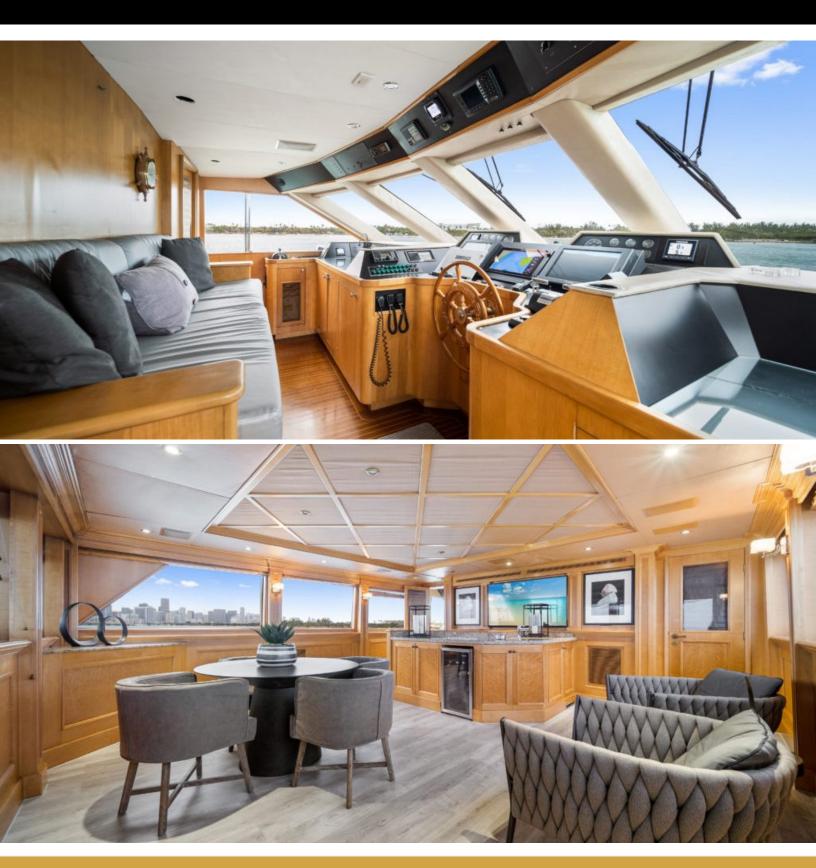

# ABOUT OCEAN DRIVE

The OCEAN DRIVE yacht brochure reveals a vessel of distinction, where careful thought was placed into every detail on board. With an LOA of 122ft / 37.2m, the interior design is by Broward Marine, with exterior styling by Broward Marine. The OCEAN DRIVE yacht accommodates 8 guests in 4 staterooms, which are each appointed with the best in comfort and entertainment. Explore this top of the line yacht, built by luxury yacht builder Broward Marine, where meticulous work and creativity come together to create a floating sanctuary. Located in: South East Florida, OCEAN DRIVE beckons all who seek the best in luxury travel.