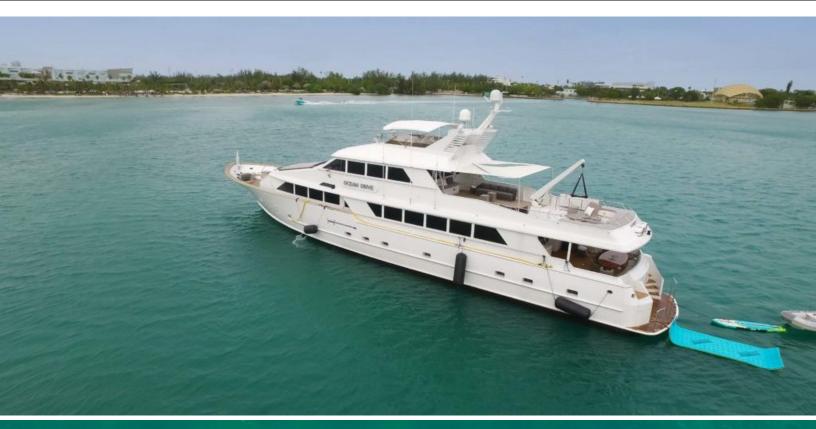

122 feet / 37.2 meters | Broward Marine | 1988

# ABOUT OCEAN DRIVE

The OCEAN DRIVE yacht brochure reveals a vessel of distinction, where careful thought was placed into every detail on board. With an LOA of 122ft / 37.2m, the interior design is by Broward Marine, with exterior styling by Broward Marine. The OCEAN DRIVE yacht accommodates 8 guests in 4 staterooms, which are each appointed with the best in comfort and entertainment. Explore this top of the line yacht, built by luxury yacht builder Broward Marine, where meticulous work and creativity come together to create a floating sanctuary. Located in: South East Florida, OCEAN DRIVE beckons all who seek the best in luxury travel.

# **SPECIFICATIONS**

Builder Built / Refits Length Beam Draft Gross Tonnage Naval Architect Exterior Stylist Interior Stylist Hull Classification Flag

Broward Marine 1988 122 ft / 37.2 m 21 ft / 6.4 m 6 ft / 1.8 m 211 Broward Marine Broward Marine Broward Marine Aluminum