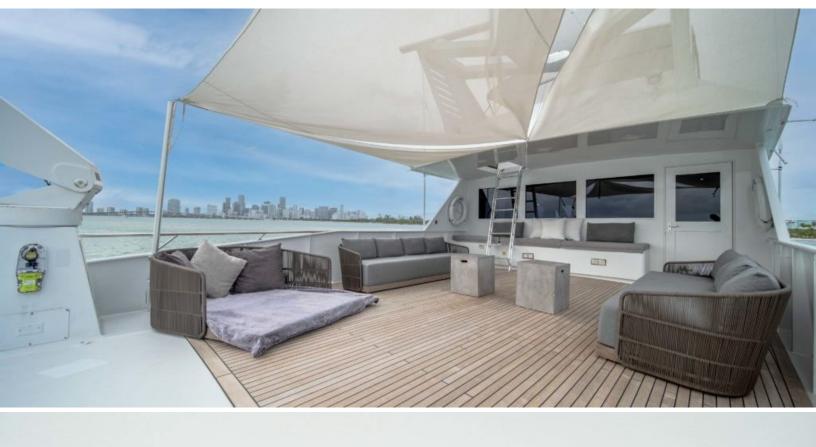

# ABOUT OCEAN DRIVE

The OCEAN DRIVE yacht brochure reveals a vessel of distinction, where careful thought was placed into every detail on board. With an LOA of 122ft / 37.2m, the interior design is by Broward Marine, with exterior styling by Broward Marine. The OCEAN DRIVE yacht accommodates 8 guests in 4 staterooms, which are each appointed with the best in comfort and entertainment. Explore this top of the line yacht, built by luxury yacht builder Broward Marine, where meticulous work and creativity come together to create a floating sanctuary. Located in: South East Florida, OCEAN DRIVE beckons all who seek the best in luxury travel.