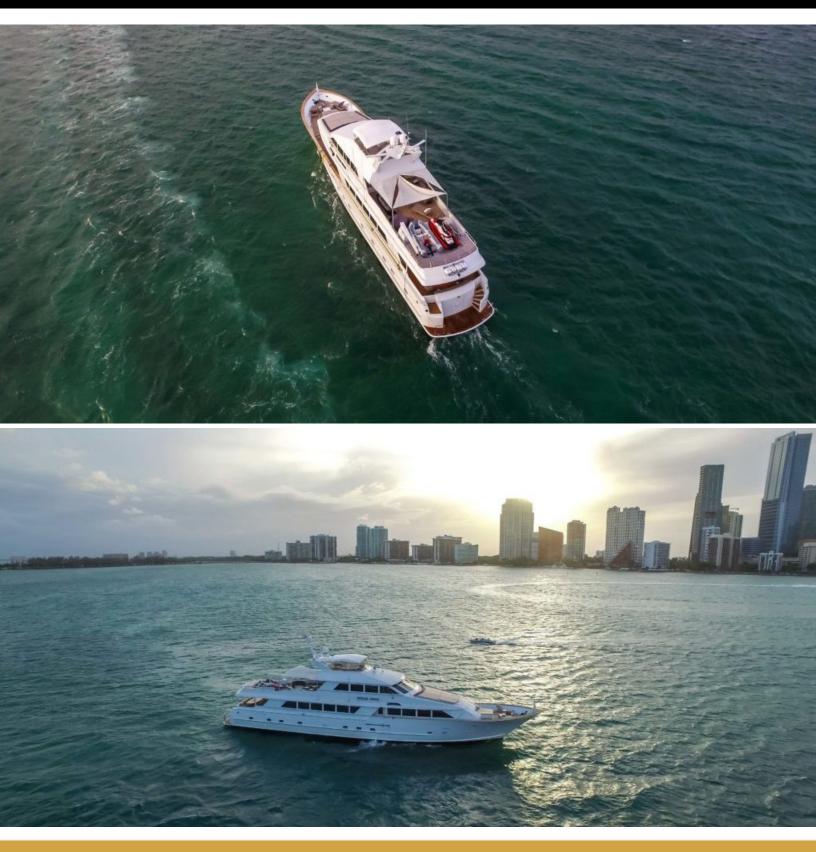

122 feet / 37.2 meters | Broward Marine | 1988

# ABOUT OCEAN DRIVE

The OCEAN DRIVE yacht brochure reveals a vessel of distinction, where careful thought was placed into every detail on board. With an LOA of 122ft / 37.2m, the interior design is by Broward Marine, with exterior styling by Broward Marine. The OCEAN DRIVE yacht accommodates 8 guests in 4 staterooms, which are each appointed with the best in comfort and entertainment. Explore this top of the line yacht, built by luxury yacht builder Broward Marine, where meticulous work and creativity come together to create a floating sanctuary. Located in: South East Florida, OCEAN DRIVE beckons all who seek the best in luxury travel.