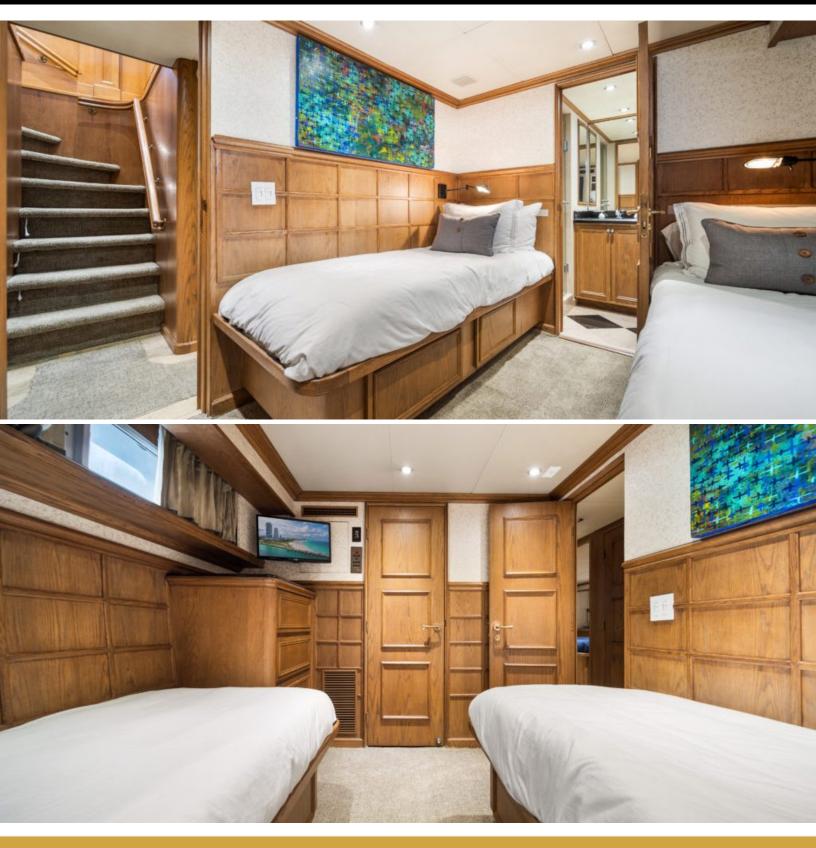

# ABOUT OCEAN DRIVE

The OCEAN DRIVE yacht brochure reveals a vessel of distinction, where careful thought was placed into every detail on board. With an LOA of 122ft / 37.2m, the interior design is by Broward Marine, with exterior styling by Broward Marine. The OCEAN DRIVE yacht accommodates 8 guests in 4 staterooms, which are each appointed with the best in comfort and entertainment. Explore this top of the line yacht, built by luxury yacht builder Broward Marine, where meticulous work and creativity come together to create a floating sanctuary. Located in: South East Florida, OCEAN DRIVE beckons all who seek the best in luxury travel.