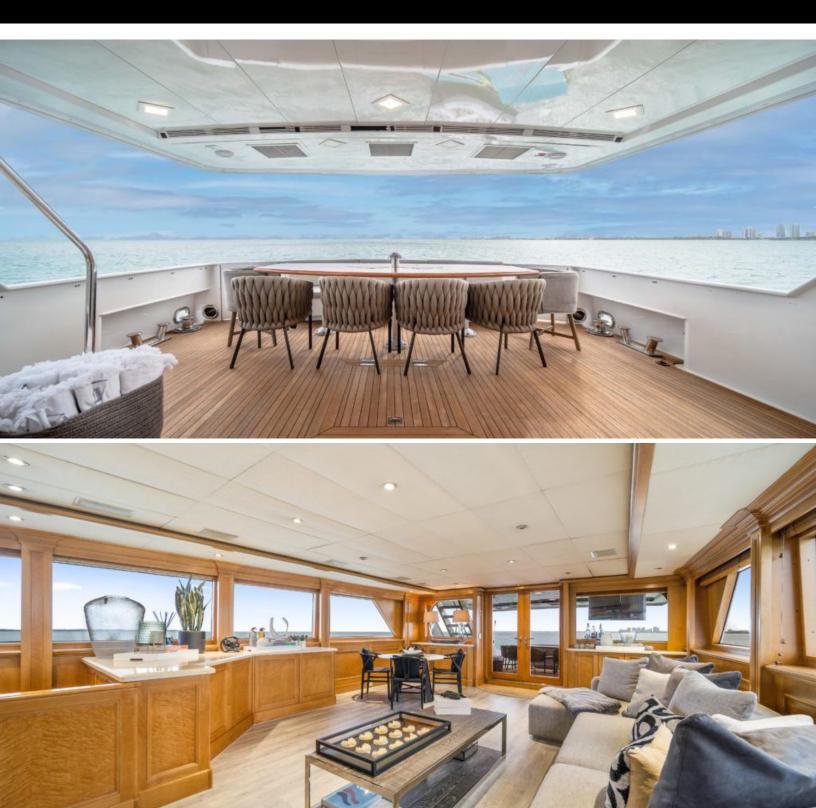

# ABOUT OCEAN DRIVE

The OCEAN DRIVE yacht brochure reveals a vessel of distinction, where careful thought was placed into every detail on board. With an LOA of 122ft / 37.2m, the interior design is by Broward Marine, with exterior styling by Broward Marine. The OCEAN DRIVE yacht accommodates 8 guests in 4 staterooms, which are each appointed with the best in comfort and entertainment. Explore this top of the line yacht, built by luxury yacht builder Broward Marine, where meticulous work and creativity come together to create a floating sanctuary. Located in: South East Florida, OCEAN DRIVE beckons all who seek the best in luxury travel.