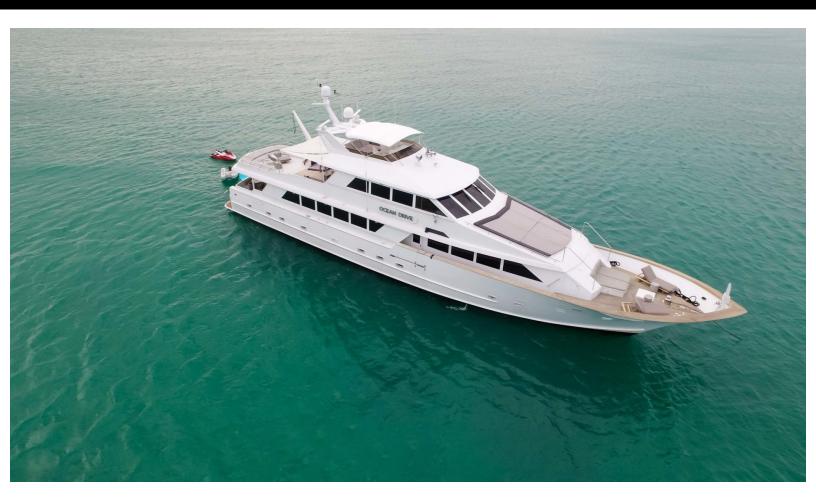

122 feet / 37.2 meters | Broward Marine | 1988

# ABOUT OCEAN DRIVE

The OCEAN DRIVE yacht brochure reveals a vessel of distinction, where careful thought was placed into every detail on board. With an LOA of 122ft / 37.2m, the interior design is by Broward Marine, with exterior styling by Broward Marine. The OCEAN DRIVE yacht accommodates 8 guests in 4 staterooms, which are each appointed with the best in comfort and entertainment. Explore this top of the line yacht, built by luxury yacht builder Broward Marine, where meticulous work and creativity come together to create a floating sanctuary. Located in: South East Florida, OCEAN DRIVE beckons all who seek the best in luxury travel.

# **SPECIFICATIONS**

Builder Built / Refits Length Beam Draft Gross Tonnage Naval Architect Exterior Stylist Interior Stylist Hull Classification Flag

Broward Marine 1988 122 ft / 37.2 m 21 ft / 6.4 m 6 ft / 1.8 m 211 Broward Marine Broward Marine Broward Marine Aluminum