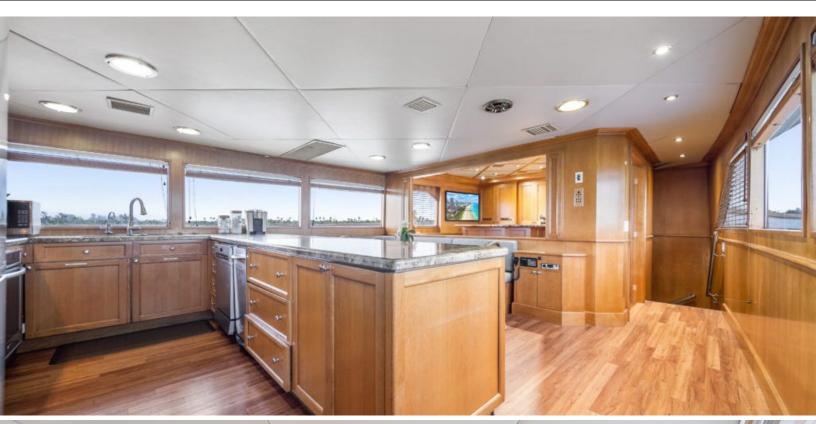

# ABOUT OCEAN DRIVE

The OCEAN DRIVE yacht brochure reveals a vessel of distinction, where careful thought was placed into every detail on board. With an LOA of 122ft / 37.2m, the interior design is by Broward Marine, with exterior styling by Broward Marine. The OCEAN DRIVE yacht accommodates 8 guests in 4 staterooms, which are each appointed with the best in comfort and entertainment. Explore this top of the line yacht, built by luxury yacht builder Broward Marine, where meticulous work and creativity come together to create a floating sanctuary. Located in: South East Florida, OCEAN DRIVE beckons all who seek the best in luxury travel.