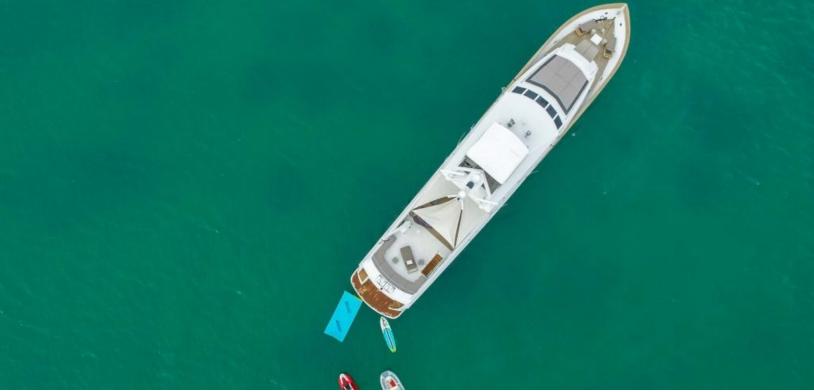

122 feet / 37.2 meters | Broward Marine | 1988

# ABOUT OCEAN DRIVE

The OCEAN DRIVE yacht brochure reveals a vessel of distinction, where careful thought was placed into every detail on board. With an LOA of 122ft / 37.2m, the interior design is by Broward Marine, with exterior styling by Broward Marine. The OCEAN DRIVE yacht accommodates 8 guests in 4 staterooms, which are each appointed with the best in comfort and entertainment. Explore this top of the line yacht, built by luxury yacht builder Broward Marine, where meticulous work and creativity come together to create a floating sanctuary. Located in: South East Florida, OCEAN DRIVE beckons all who seek the best in luxury travel.

# **SPECIFICATIONS**

Builder Built / Refits Length Beam Draft Gross Tonnage Naval Architect Exterior Stylist Interior Stylist Hull Classification Flag

Broward Marine 1988 122 ft / 37.2 m 21 ft / 6.4 m 6 ft / 1.8 m 211 Broward Marine Broward Marine Broward Marine Aluminum