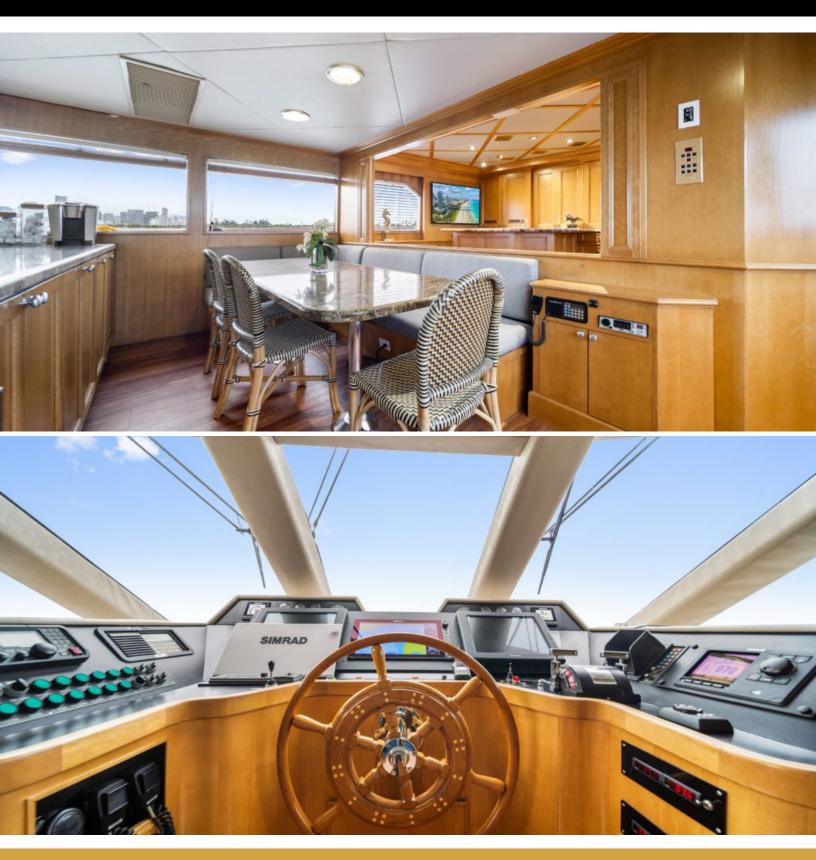

# ABOUT OCEAN DRIVE

The OCEAN DRIVE yacht brochure reveals a vessel of distinction, where careful thought was placed into every detail on board. With an LOA of 122ft / 37.2m, the interior design is by Broward Marine, with exterior styling by Broward Marine. The OCEAN DRIVE yacht accommodates 8 guests in 4 staterooms, which are each appointed with the best in comfort and entertainment. Explore this top of the line yacht, built by luxury yacht builder Broward Marine, where meticulous work and creativity come together to create a floating sanctuary. Located in: South East Florida, OCEAN DRIVE beckons all who seek the best in luxury travel.