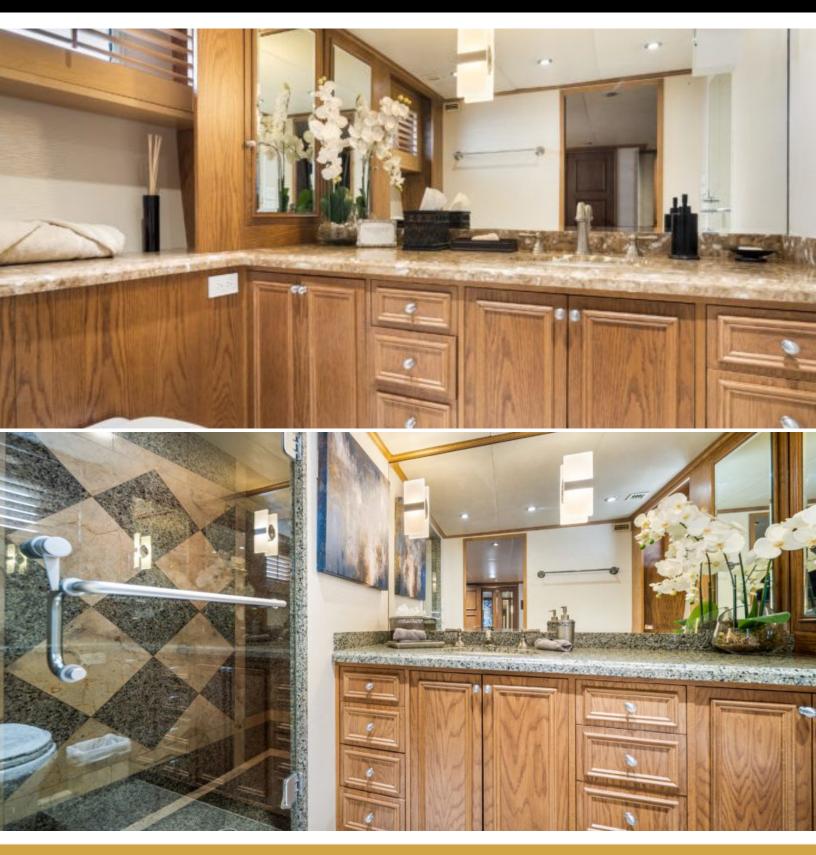

# ABOUT OCEAN DRIVE

The OCEAN DRIVE yacht brochure reveals a vessel of distinction, where careful thought was placed into every detail on board. With an LOA of 122ft / 37.2m, the interior design is by Broward Marine, with exterior styling by Broward Marine. The OCEAN DRIVE yacht accommodates 8 guests in 4 staterooms, which are each appointed with the best in comfort and entertainment. Explore this top of the line yacht, built by luxury yacht builder Broward Marine, where meticulous work and creativity come together to create a floating sanctuary. Located in: South East Florida, OCEAN DRIVE beckons all who seek the best in luxury travel.