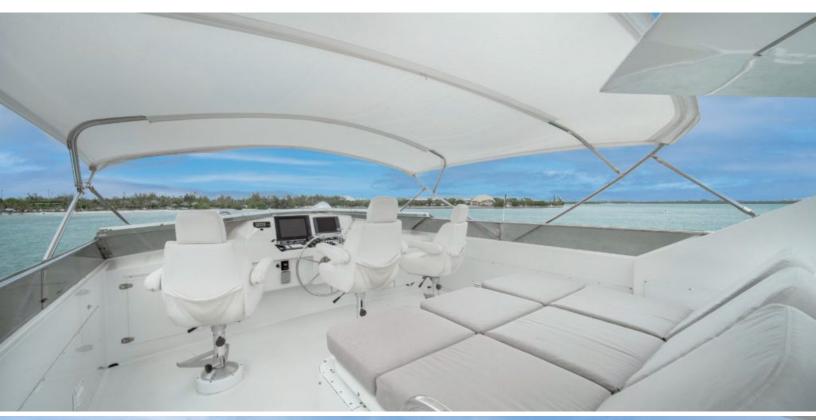

# ABOUT OCEAN DRIVE

The OCEAN DRIVE yacht brochure reveals a vessel of distinction, where careful thought was placed into every detail on board. With an LOA of 122ft / 37.2m, the interior design is by Broward Marine, with exterior styling by Broward Marine. The OCEAN DRIVE yacht accommodates 8 guests in 4 staterooms, which are each appointed with the best in comfort and entertainment. Explore this top of the line yacht, built by luxury yacht builder Broward Marine, where meticulous work and creativity come together to create a floating sanctuary. Located in: South East Florida, OCEAN DRIVE beckons all who seek the best in luxury travel.