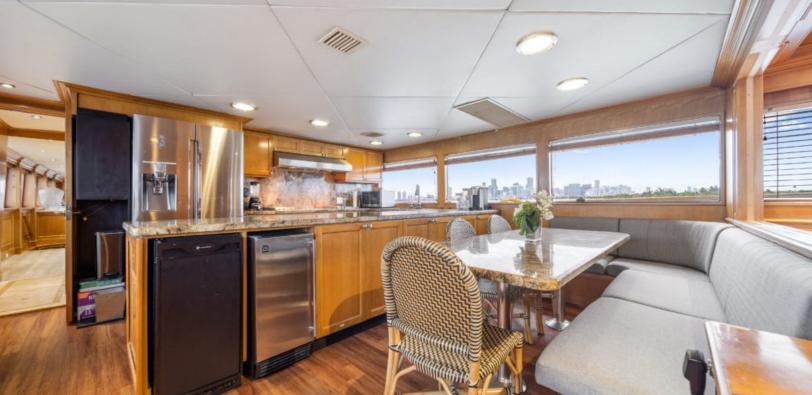

# ABOUT OCEAN DRIVE

The OCEAN DRIVE yacht brochure reveals a vessel of distinction, where careful thought was placed into every detail on board. With an LOA of 122ft / 37.2m, the interior design is by Broward Marine, with exterior styling by Broward Marine. The OCEAN DRIVE yacht accommodates 8 guests in 4 staterooms, which are each appointed with the best in comfort and entertainment. Explore this top of the line yacht, built by luxury yacht builder Broward Marine, where meticulous work and creativity come together to create a floating sanctuary. Located in: South East Florida, OCEAN DRIVE beckons all who seek the best in luxury travel.