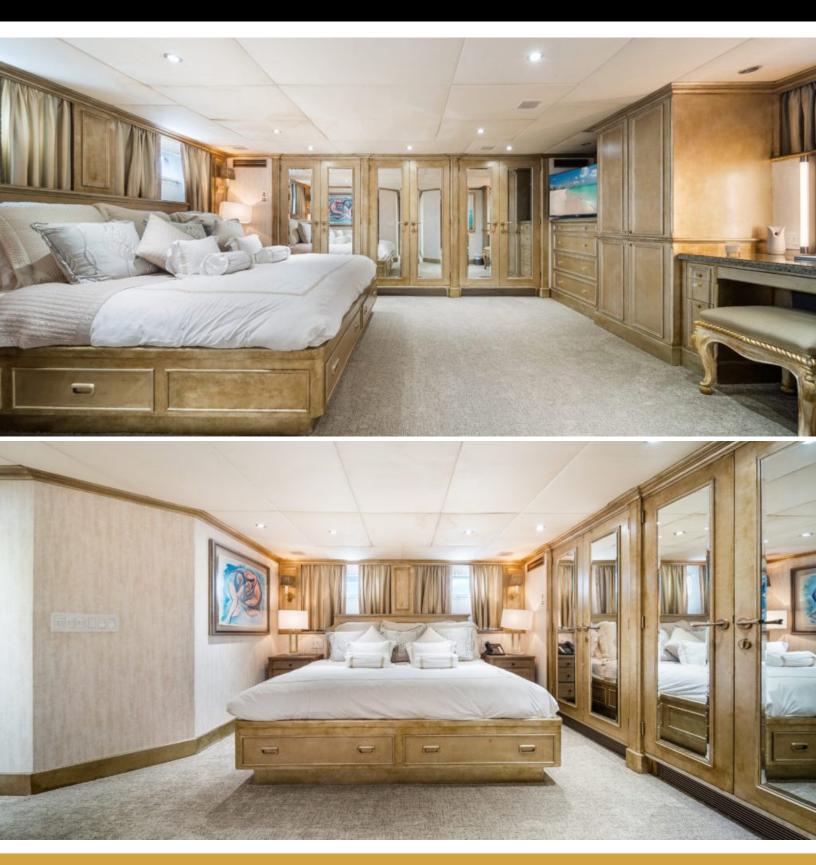

# ABOUT OCEAN DRIVE

The OCEAN DRIVE yacht brochure reveals a vessel of distinction, where careful thought was placed into every detail on board. With an LOA of 122ft / 37.2m, the interior design is by Broward Marine, with exterior styling by Broward Marine. The OCEAN DRIVE yacht accommodates 8 guests in 4 staterooms, which are each appointed with the best in comfort and entertainment. Explore this top of the line yacht, built by luxury yacht builder Broward Marine, where meticulous work and creativity come together to create a floating sanctuary. Located in: South East Florida, OCEAN DRIVE beckons all who seek the best in luxury travel.