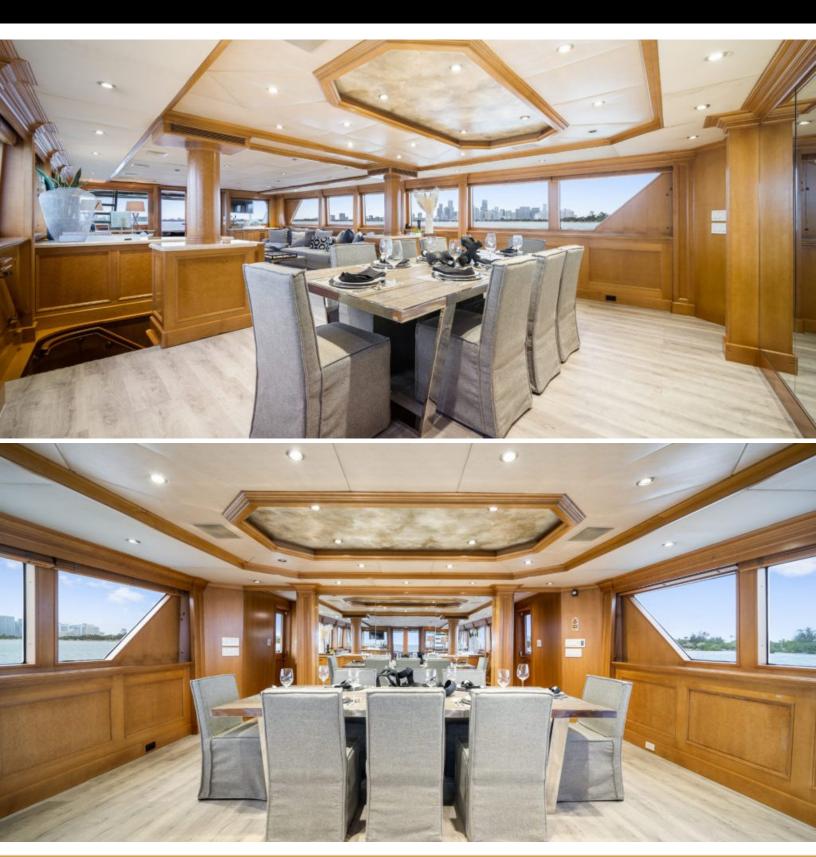

# ABOUT OCEAN DRIVE

The OCEAN DRIVE yacht brochure reveals a vessel of distinction, where careful thought was placed into every detail on board. With an LOA of 122ft / 37.2m, the interior design is by Broward Marine, with exterior styling by Broward Marine. The OCEAN DRIVE yacht accommodates 8 guests in 4 staterooms, which are each appointed with the best in comfort and entertainment. Explore this top of the line yacht, built by luxury yacht builder Broward Marine, where meticulous work and creativity come together to create a floating sanctuary. Located in: South East Florida, OCEAN DRIVE beckons all who seek the best in luxury travel.